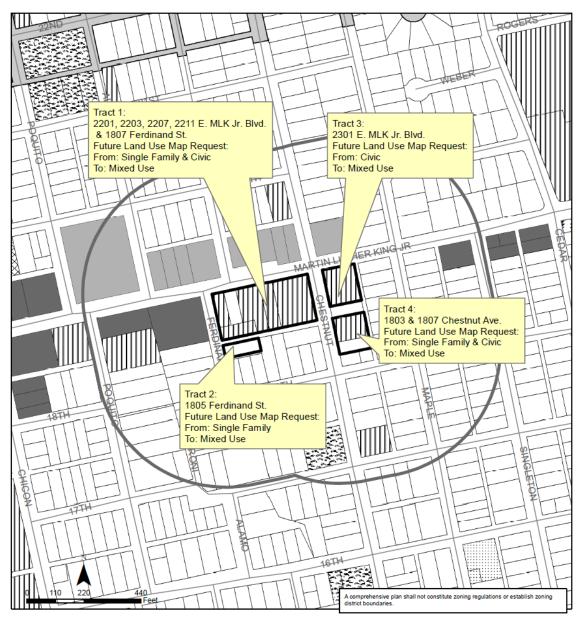

RE: NPA-2019-0003.01- David Chapel Missionary Baptist Church

2201, 2203, 2207, 2211, 2301 E. Martin Luther King, Jr. Blvd

1805 and 1807 Ferdinand St. 1803 and 1807 Chestnut Ave. Staff Postponement Request

## Chestnut Neighborhood Planning Area NPA-2019-0003.01

This product is for informational purposes and may not have been prepared for or be suitable for legal, engineering, or surveying purposes. It does not represent an on-the-ground survey and represents only the approximate relative location of property boundaries.

| <b>Future Land Use</b>             |                              |
|------------------------------------|------------------------------|
| 500 ft. notif. boundary            | Specific Regulating District |
| Single-Family                      | Office                       |
| √ ∨ ∨ Higher-Density Single-Family | Mixed Use/Office             |
| Multi-Family                       | Civic                        |
| Commercial                         | Recreation & Open Space      |
| 3 Neighborhood Mixed Use           | Transportation               |
| Mixed Use                          | Subject Properties           |
|                                    |                              |