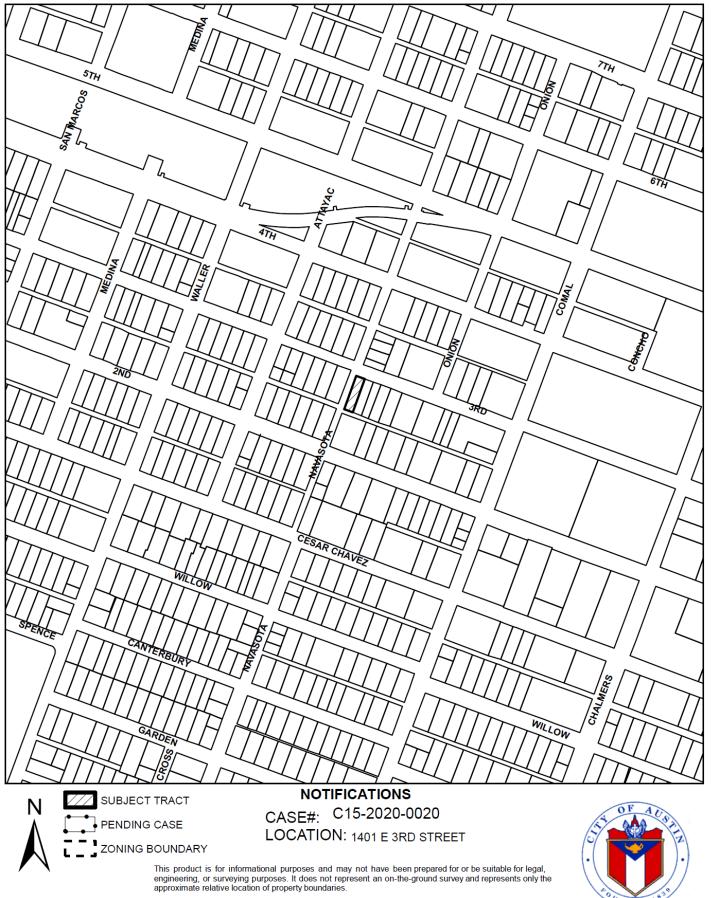

## I-5/2 BOA GENERAL REVIEW COVERSHEET

**CASE:** C15-2020-0020

BOA DATE: April 13, 2020

ADDRESS: 1401 E. 3<sup>rd</sup> St OWNER: Durham Trading Partners

**<u>COUNCIL DISTRICT</u>**: 3 <u>AGENT</u>: Jennifer Hanlen

#### LEGAL DESCRIPTION: W 35.6FT OF N138FT OF W193.4 OLT 20 DIVISION O

**VARIANCE REQUEST:** reduce interior side setback from 5 ft. to 2.77 ft.

**SUMMARY:** complete construction of a Single-Family residence