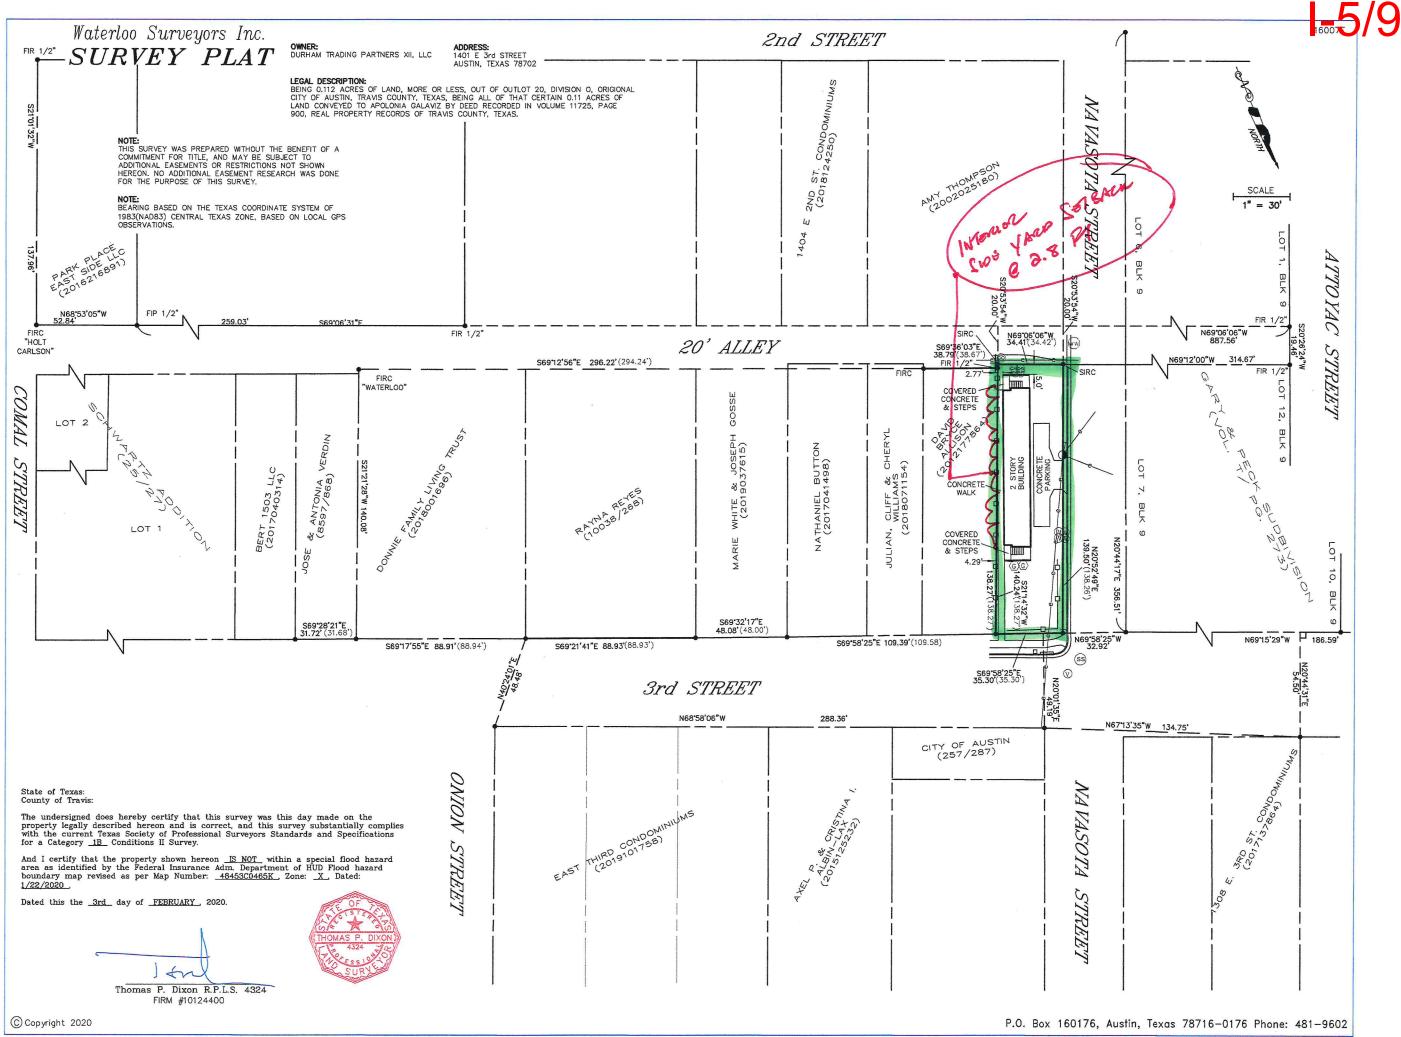

#### Re: C15-2020-0020

Dear Jennifer,

Austin Energy (AE) has reviewed your application for the above referenced property, requesting that the Board of Adjustment consider a variance(s) from the following section of the Land Development Code; Section 25-2-492 *(Site Development Regulations)* setback requirements; to decrease the minimum interior side setback from 5 feet (required) to 2.77 feet (requested)

#### LEGAL DESCRIPTION: W 35.6FT OF N138FT OF W193.4 OLT 20 DIVISION O

**VARIANCE REQUEST:** reduce interior side setback from 5 ft. to 2.77 ft.

**SUMMARY:** complete construction of a Single-Family residence

Portion of the City of Austin Land Development Code applicant is seeking a variance from: VARIANCE FROM 25-2-492 TO ALLOW A 2.77 ENCROACHMENT INTO THE REQUIRED 5' SIDE SETBACK FOR EXISTING SINGLE FAMILY RESIDENCE

#### **Reasonable Use**

The zoning regulations applicable to the property do not allow for a reasonable use because:

SF-3 ZONING PROMOTES SINGLE FAMILY USES. THIS LOT IS 4852 SF AND LOCATED AT THE SW CORNER OF NAVASOTA ST. AND EAST 3RD. THE STREET SIDE SETBACK ALONG NAVASOTA IS 15FT. THE CURRENT HOUSE IS PUSHED BETWEEN THE STREET SIDE SETBACK AND INTERIOR 5' SETBACK. A 1,985 SF HOUSE WAS PERMITTED BY COA. CONSTRUCTION OF THE HOUSE RESULTED IN A 2.77 FOOT SETBACK. THE HOUSE CAN NOT EXIST AS PERMITTED WITHOUT A VARIANCE.

#### Hardship

a) The hardship for which the variance is requested is unique to the property in that:

THE 4,852 SF LOT IS A CORNER LOT. THE 15' STREET SIDE SETBACK REQUIRES 2,000 OF THE 4,852 SF LOT, ROUGHLY 40% OF THE LOT. THE REMAINING PORTION OF THE LOT HAS AN EXISTING SF RESIDENCE PERMITTED IN 2017. THE OWNER IS SEEKING A VARIANCE TO ALLOW THE 2.77 SETBACK ALONG THE 5' SIDE SETBACK.

#### BOA request for 1401 E 3rd St. to allow a 2.77' setback in the required 5' side setback

- Legal tract located at 1401 E. 3rd St. is 4,852 SF; has had on-site utility service since 1926.
- Original residence was demolished in 2017 and a new residential permit application was submitted to city of Austin.
- Application was approved by city of Austin; new single-family residence constructed in accordance with plans.
- The plot plan was accurate and was based on the accurate survey; however, an incorrect version of the survey was used to set the construction forms.
- A survey error based on confusing ROW widths in the adjacent alley created a 2.7' side yard setback during construction of the SFR & accessory apartment.
- This was not known until contractor called for final inspection and certificate of occupancy and preparation of the owner occupying the residence.
- Surveyor then surveyed entire block alley in order to understand where error was created.
- The intersection of the rear public alley and intersecting Navasota Street have varying widths. These intersecting ROWs allowed multiple opportunities for error.
- The new single-family residence has a varying encroachment into the 5' side yard setback, creating a side yard setback ranging from 2.77' to 4.0'.
- There are no known examples like this in the immediate area, but is probable in the larger east Austin geography.
- This small setback encroachment does not impair the intent of the zoning regulations, nor does it have any adverse impact on adjacent or surrounding properties.
- All inspections have passed except the building permit's final inspection. The Certificate of Occupancy can be granted if the variance is approved.