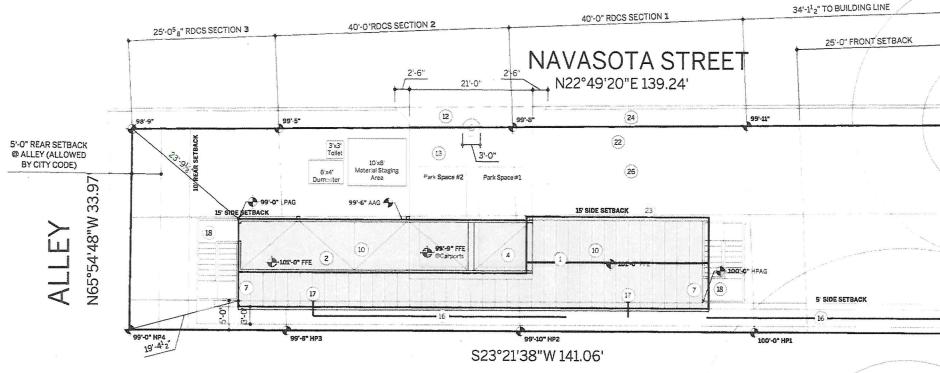

#### **Reasonable Use**

The zoning regulations applicable to the property do not allow for a reasonable use because:

SF-3 ZONING PROMOTES SINGLE FAMILY USES. THIS LOT IS 4852 SF AND LOCATED AT THE SW CORNER OF NAVASOTA ST. AND EAST 3RD. THE STREET SIDE SETBACK ALONG NAVASOTA IS 15FT. THE CURRENT HOUSE IS PUSHED BETWEEN THE STREET SIDE SETBACK AND INTERIOR 5' SETBACK. A 1,985 SF HOUSE WAS PERMITTED BY COA. CONSTRUCTION OF THE HOUSE RESULTED IN A 2.77 FOOT SETBACK. THE HOUSE CAN NOT EXIST AS PERMITTED WITHOUT A VARIANCE.

#### Hardship

a) The hardship for which the variance is requested is unique to the property in that:

THE 4,852 SF LOT IS A CORNER LOT. THE 15' STREET SIDE SETBACK REQUIRES 2,000 OF THE 4,852 SF LOT, ROUGHLY 40% OF THE LOT. THE REMAINING PORTION OF THE LOT HAS AN EXISTING SF RESIDENCE PERMITTED IN 2017. THE OWNER IS SEEKING A VARIANCE TO ALLOW THE 2.77 SETBACK ALONG THE 5' SIDE SETBACK.

#### BOA request for 1401 E 3rd St. to allow a 2.77' setback in the required 5' side setback

- Legal tract located at 1401 E. 3rd St. is 4,852 SF; has had on-site utility service since 1926.
- Original residence was demolished in 2017 and a new residential permit application was submitted to city of Austin.
- Application was approved by city of Austin; new single-family residence constructed in accordance with plans.
- The plot plan was accurate and was based on the accurate survey; however, an incorrect version of the survey was used to set the construction forms.
- A survey error based on confusing ROW widths in the adjacent alley created a 2.7' side yard setback during construction of the SFR & accessory apartment.
- This was not known until contractor called for final inspection and certificate of occupancy and preparation of the owner occupying the residence.
- Surveyor then surveyed entire block alley in order to understand where error was created.
- The intersection of the rear public alley and intersecting Navasota Street have varying widths. These intersecting ROWs allowed multiple opportunities for error.
- The new single-family residence has a varying encroachment into the 5' side yard setback, creating a side yard setback ranging from 2.77' to 4.0'.
- There are no known examples like this in the immediate area, but is probable in the larger east Austin geography.
- This small setback encroachment does not impair the intent of the zoning regulations, nor does it have any adverse impact on adjacent or surrounding properties.
- All inspections have passed except the building permit's final inspection. The Certificate of Occupancy can be granted if the variance is approved.