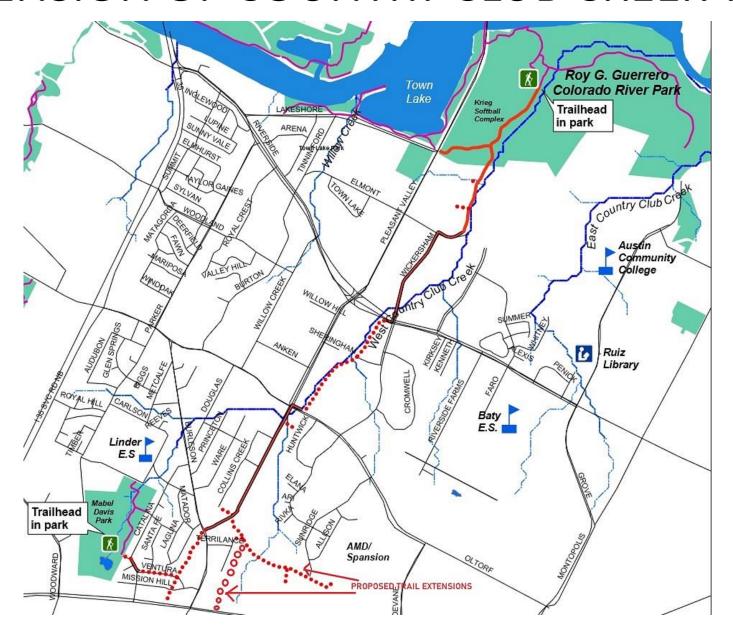

### EXTENSION OF COUNTRY CLUB CREEK TRAIL

SLIDE 3 The property at 4530 East Ben White is an opportunity to extend the connections to the CCC Trail to connect Ben White to the south, and neighborhoods and businesses to the east.

SLIDE 4 The proposed Recreational Use Easement will create a north-south trail that will connect Ben White to the CCC Trail. This property is also an opportunity connect the CCC Trail to the residential neighborhood, the Cypress Campus, and the proposed Mixed Use development at 5016 ½ East Ben White with an east-west trail to Sunridge Drive.