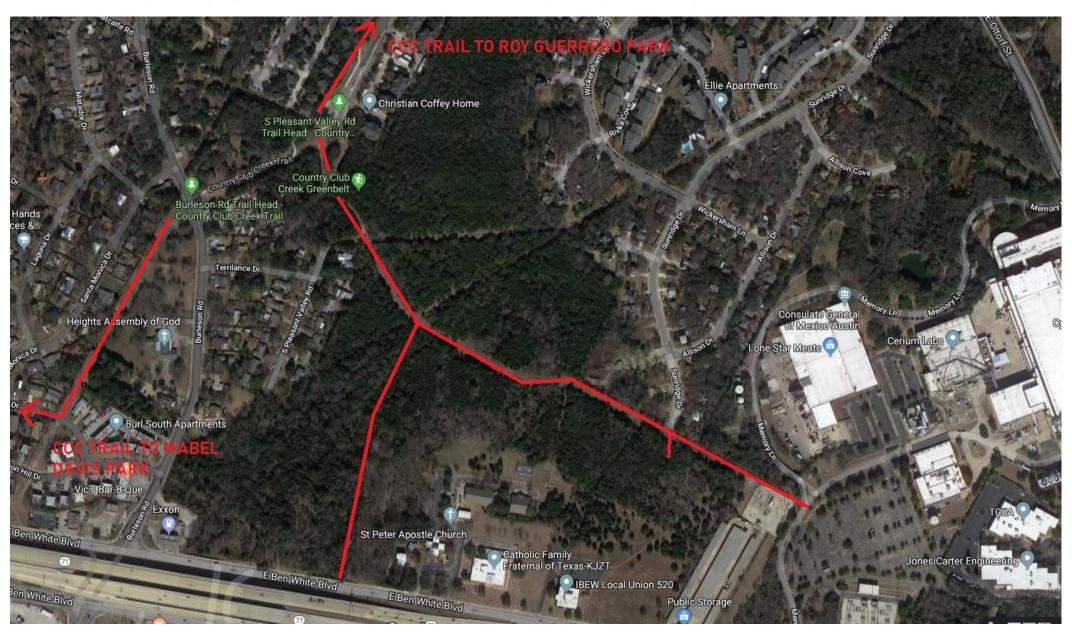

#### SLIDE 1 PROPOSED TRAIL AT 4530 EAST BEN WHITE NPA-2017-0021.01

SLIDE 2 The Country Club Creek Trail is a major goal of the East Riverside/Oltorf Combined (EROC) Neighborhood Plan. The CCC Trail will eventually connect the neighborhoods of south east Austin to Mabel Davis Park, the Country Club Creek Greenbelt, and to Roy Guerrero Park. The EROC Contact Team has been working for 15 years to build, maintain, and extend the CCC Trail. The remaining unfinished section of the CCC Trail, between Oltorf and Riverside, is currently in the Design Phase.

SLIDE 3 The property at 4530 East Ben White is an opportunity to extend the connections to the CCC Trail to connect Ben White to the south, and neighborhoods and businesses to the east.

SLIDE 4 The proposed Recreational Use Easement will create a north-south trail that will connect Ben White to the CCC Trail. This property is also an opportunity connect the CCC Trail to the residential neighborhood, the Cypress Campus, and the proposed Mixed Use development at 5016 ½ East Ben White with an east-west trail to Sunridge Drive.