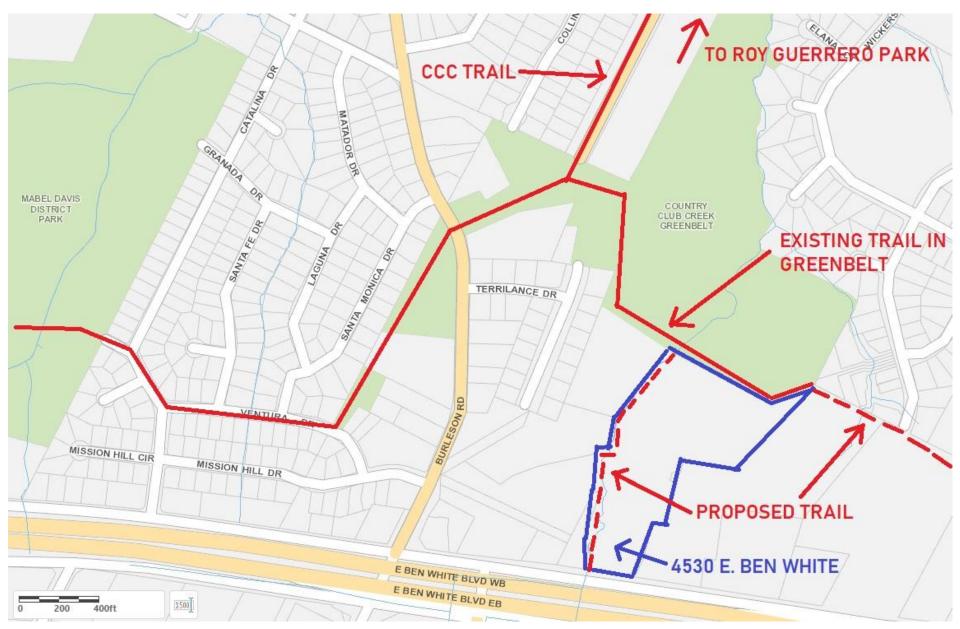

SLIDE 5 This slide shows the proposed Recreational Use Easement on the property at 4530 East Ben White.

SLIDE 6 The EROC Contact Team has voted to support NPA-2017-0021.01 with the understanding that the City of Austin will work with the property owner to create the Recreational Use Easement that will increase connectivity in this area.

### RECREATIONAL USE EASEMENT

# **EROC CONTACT TEAM REQUEST**

• THE EROC CONTACT TEAM REQUESTS THAT THE CITY REAL ESTATE DEPARTMENT WORK WITH THE OWNER OF 4530 EAST BEN WHITE TO CREATE A RECREATIONAL USE EASEMENT THAT WILL ALLOW A TRAIL TO CONNECT BEN WHITE AND SUNRIDGE DRIVE TO THE COUNTRY CLUB CREEK GREENBELT AND THE COUNTRY CLUB CREEK TRAIL.