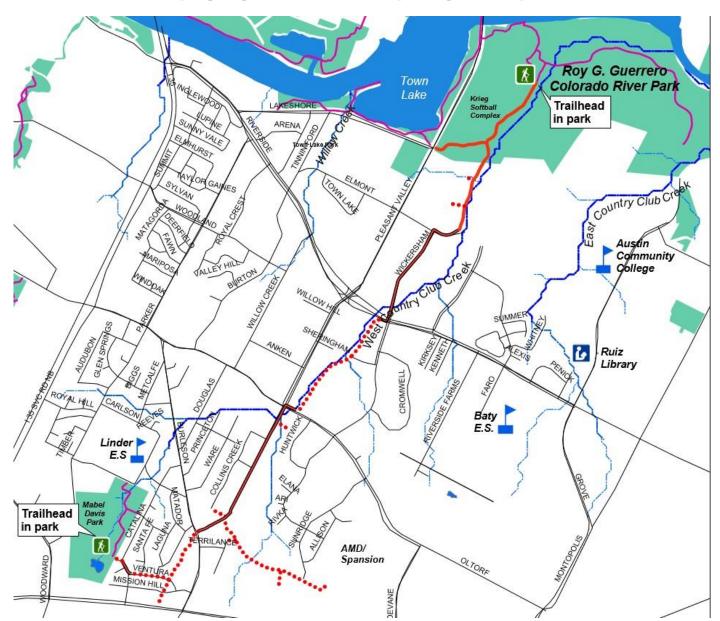

### **CURRENT COUNTRY CLUB CREEK TRAIL**

#### SLIDE 1 PROPOSED TRAIL AT 4530 EAST BEN WHITE NPA-2017-0021.01

SLIDE 2 The Country Club Creek Trail is a major goal of the East Riverside/Oltorf Combined (EROC) Neighborhood Plan. The CCC Trail will eventually connect the neighborhoods of south east Austin to Mabel Davis Park, the Country Club Creek Greenbelt, and to Roy Guerrero Park. The EROC Contact Team has been working for 15 years to build, maintain, and extend the CCC Trail. The remaining unfinished section of the CCC Trail, between Oltorf and Riverside, is currently in the Design Phase.