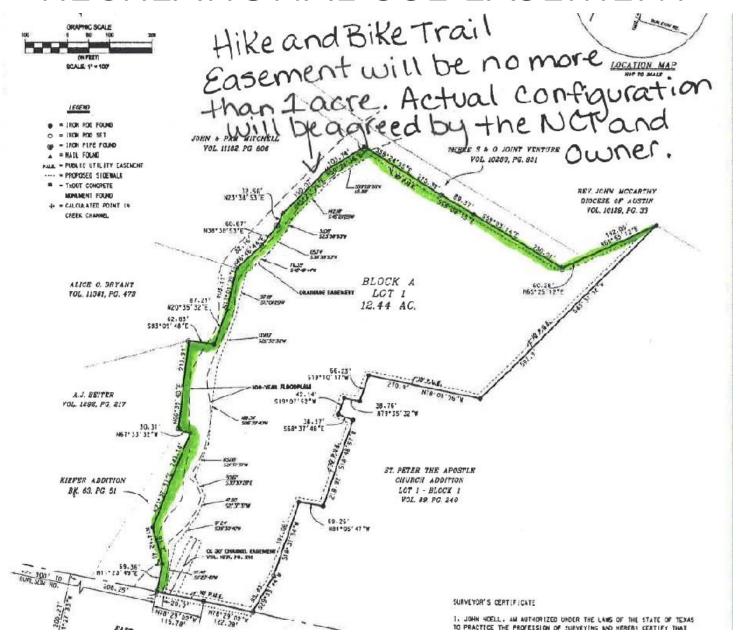

SLIDE 5 This slide shows the proposed Recreational Use Easement on the property at 4530 East Ben White.

SLIDE 6 The EROC Contact Team has voted to support NPA-2017-0021.01 with the understanding that the City of Austin will work with the property owner to create the Recreational Use Easement that will increase connectivity in this area.

### RECREATIONAL USE EASEMENT