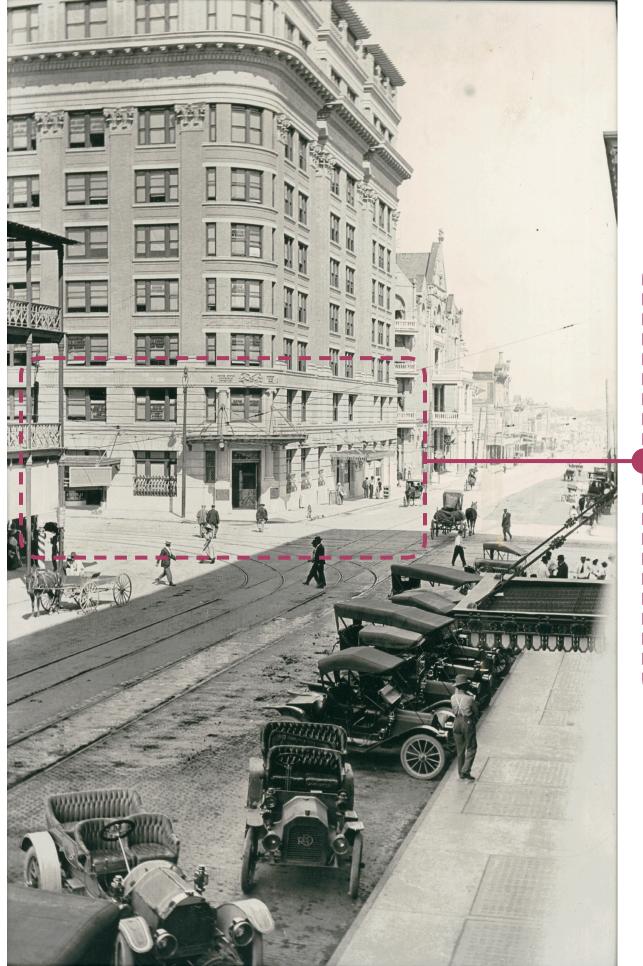

# **SECONDARY ENTRANCES HAVE**

MAIN ENTRANCE HAS **AWNING INSTALLED ABOVE** WINDOWS

> The Littlefield Building Awning 106 E 6th Street Austin Texas 78701