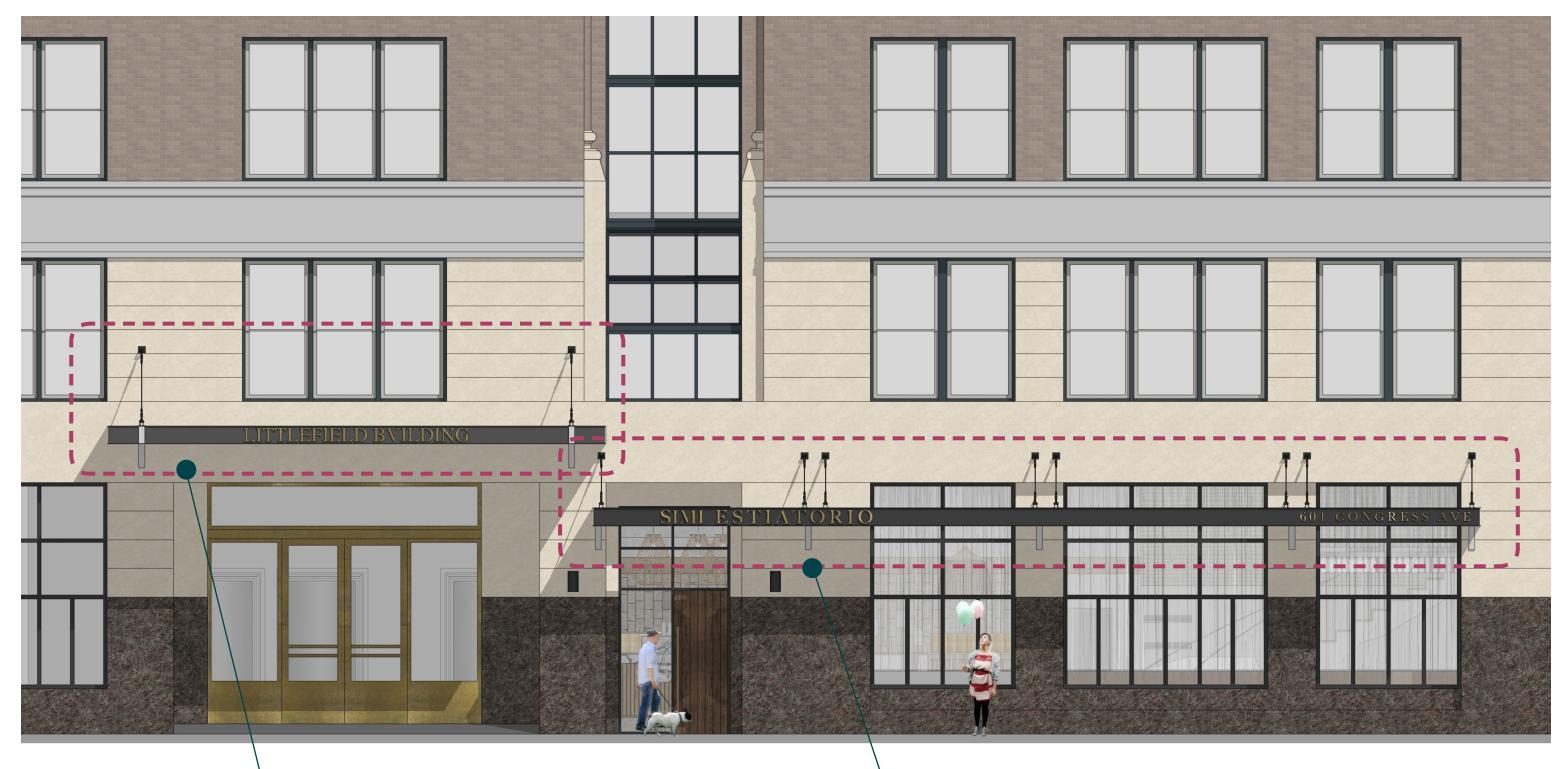

#### **PROPOSED AWNING INSTALLED AT A LOWER HEIGHT ABOVE THE SECONDARY ENTRANCE CREATES TRANSOM** WINDOWS TO MATCH HISTORICAL CONTEXT

The Littlefield Building Awning 106 E 6th Street Austin Texas 78701

PROPOSED AWNING RENDERING