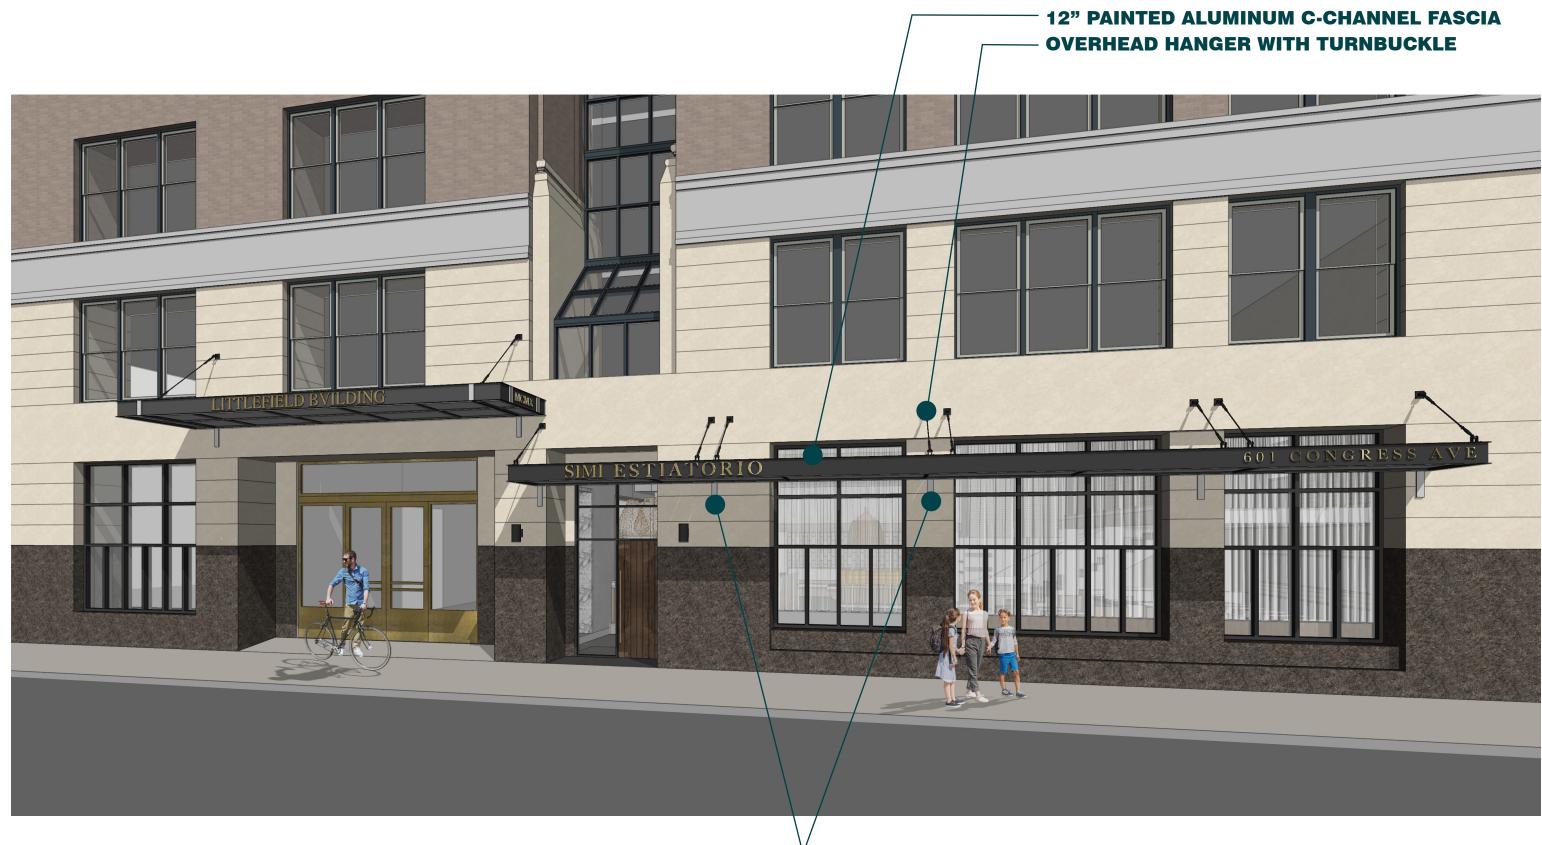

ield Building Awning 106 E 6th Street Austin Texas 78701





### 1958 ANWINGS ALONG TWO PROMINENT FACES OF BUILDING



**HISTORICAL CONTEXT** 

The Littlefield Building Awning 106 E 6th Street Austin Texas 78701





**EXISTING CONDITION / OCTOBER 2019** 

#### The Littlefield Building Awning 106 E 6th Street Austin Texas 78701



#### MINIMIZED POINTS OF CONTACT CAN BE REPAIRED IF AWNINGS WERE REMOVED



EXISTING AWNING ABOVE MAIN ENTRY TO BUILDING / MAY 2020

The Littlefield Building Awning 106 E 6th Street Austin Texas 78701



**EXISTING AWNING ABOVE MAIN ENTRANCE TO BUILDING** 





#### **PROPOSED AWNING INSTALLED AT A LOWER HEIGHT ABOVE THE SECONDARY ENTRANCE CREATES TRANSOM** WINDOWS TO MATCH HISTORICAL CONTEXT

The Littlefield Building Awning 106 E 6th Street Austin Texas 78701





PROPOSED AWNING RENDERING

#### **ALUMINUM SUPPORT BRACKET**

#### The Littlefield Building Awning 106 E 6th Street Austin Texas 78701