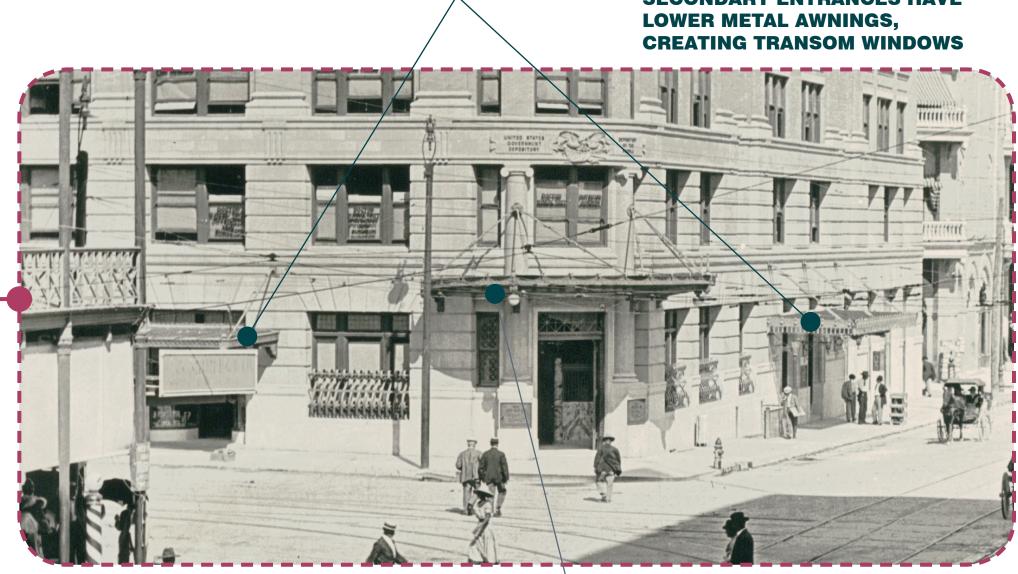

### 1958 ANWINGS ALONG TWO PROMINENT FACES OF BUILDING

**HISTORICAL CONTEXT** 

The Littlefield Building Awning 106 E 6th Street Austin Texas 78701

**EXISTING CONDITION / OCTOBER 2019** 