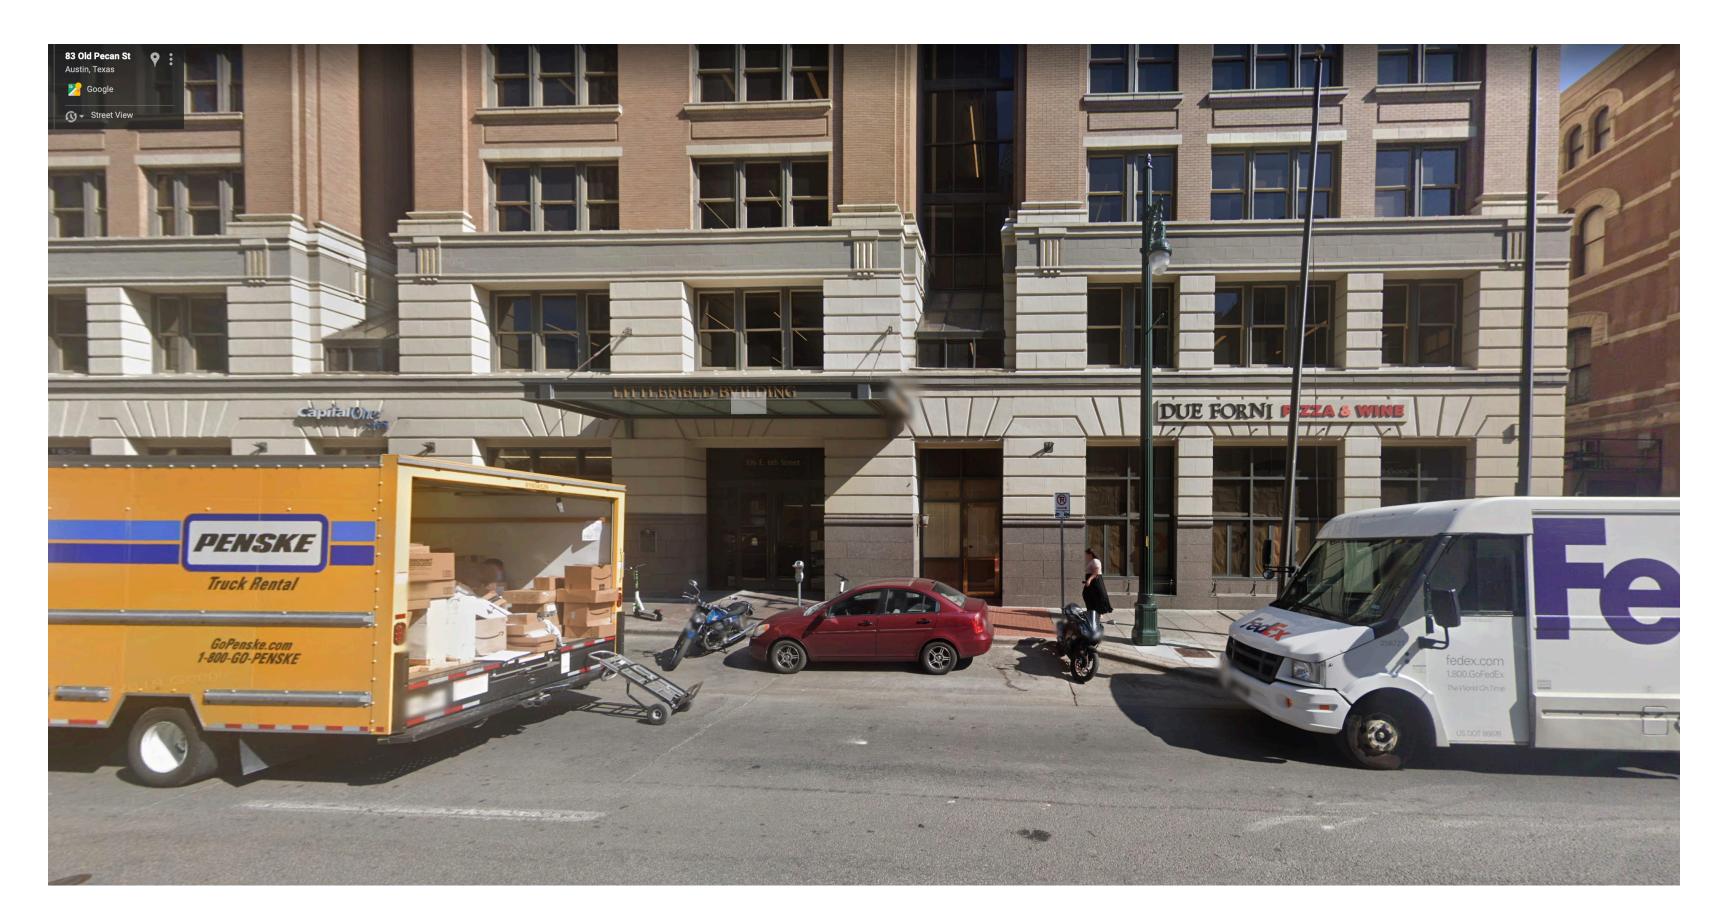

## The Littlefield Building Proposed Awning Addition

106 E 6th Street Austin Texas 78701 May 18 2020











**HISTORICAL CONTEXT** 

# **SECONDARY ENTRANCES HAVE**

MAIN ENTRANCE HAS **AWNING INSTALLED ABOVE** WINDOWS

> The Littlefield Building Awning 106 E 6th Street Austin Texas 78701





### 1958 ANWINGS ALONG TWO PROMINENT FACES OF BUILDING



**HISTORICAL CONTEXT** 

The Littlefield Building Awning 106 E 6th Street Austin Texas 78701





**EXISTING CONDITION / OCTOBER 2019** 

#### The Littlefield Building Awning 106 E 6th Street Austin Texas 78701



#### MINIMIZED POINTS OF CONTACT CAN BE REPAIRED IF AWNINGS WERE REMOVED



EXISTING AWNING ABOVE MAIN ENTRY TO BUILDING / MAY 2020

The Littlefield Building Awning 106 E 6th Street Austin Texas 78701



**EXISTING AWNING ABOVE MAIN ENTRANCE TO BUILDING** 





#### **PROPOSED AWNING INSTALLED AT A LOWER HEIGHT ABOVE THE SECONDARY ENTRANCE CREATES TRANSOM** WINDOWS TO MATCH HISTORICAL CONTEXT

The Littlefield Building Awning 106 E 6th Street Austin Texas 78701





PROPOSED AWNING RENDERING

#### **ALUMINUM SUPPORT BRACKET**

#### The Littlefield Building Awning 106 E 6th Street Austin Texas 78701