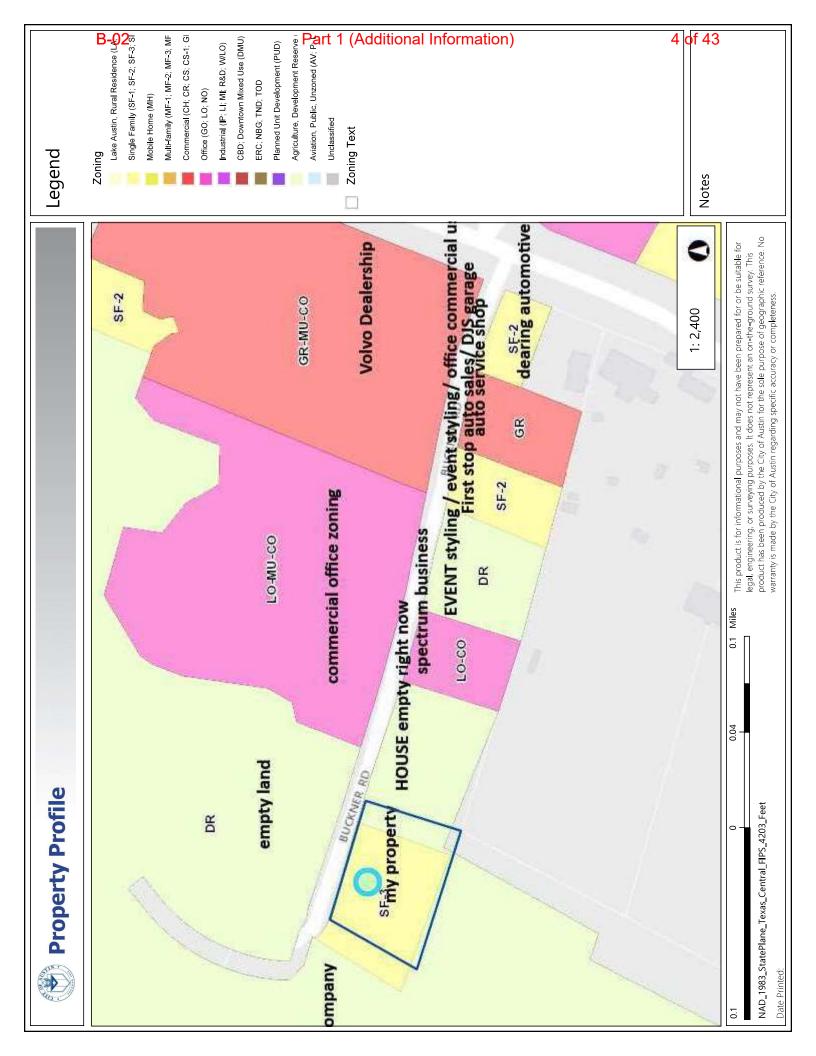

#### Property listing with travis county filing

Buckner RD right side of street as you enter in 1.440986 **BUDGET LEASING INC** 11900 Buckner RD Volvo dealer Zoning GR 2.440987 11900 Buckner rd LO-MO-Co Commercial office zoned Empty land 3 directly behind previous property couldn't find address Empty land Zoned DR Buckner RD Left side of street as you enter in 1. 580620 10418 N FM 620 Austin TX 78726 SF2 grand fathered as mechanic shop 2.848454 10418 N Ranch rd 620 Austin TX 78726 SF2 grand fathered in as used car and motorcycle sales 3.826591 11805 Buckner rd Austin TX 78726 SF2 Grand fathered in as auto upholstery shop 4,440707 11809 buckner rd Austin TX 78726 SF2 zoning Grand fathered in as auto glass business Smith glass 5.440706 and 849532 11815 buckner rd Austin TX 78726 GR zoning rezoned afew years ago from SF to GR Magic touch auto/renovo services/Austin motor sports Car sales and service shop 6.882712 and 928975 11817 buckner rd Austin TX 78726 SF2 Grand fathered into used car sales 1<sup>st</sup> stop auto sales and DJ Garage Used car sales and service and inspection 7.440704 and 383104 11821 buckner rd Austin TX 78726 DR Zoning used as Commercial construction company 8.440703 11825 buckner rd Austin TX 78726 DR zoning being used as floral design and event planning company PIC needed 9.440702 11827 buckner rd Austin TX 78726 Zoned LO CO office commercial Time warner/spectrum cable using it clearly not office trucks being parked there and has millions of dollars worth of equipment in it 10.440701 11829 buckner rd Austin tx 78726 Empty house for rent zoned DR 11.422083 12011 buckner rd Austin TX 78726 Zoned DR being used as AC and heating company Kindred Services 12.440724 12013 Buckner rd Austin TX 78726 Zoned DR being used as Cabinet Shop 13.708002 12025 Buckner RD Austin TX 78726 MCelnenny woodworks LP cabinet shop Zoned DR house and being used as shooting range in residential neighborhood right behind my property with nothing in between Sherif wont do anything till someone gets shot 14.441029 12029 buckner rd Austin TX 78726 Zoned DR being used as house way in the back of buckner about 8 minute walk from my property based on the map