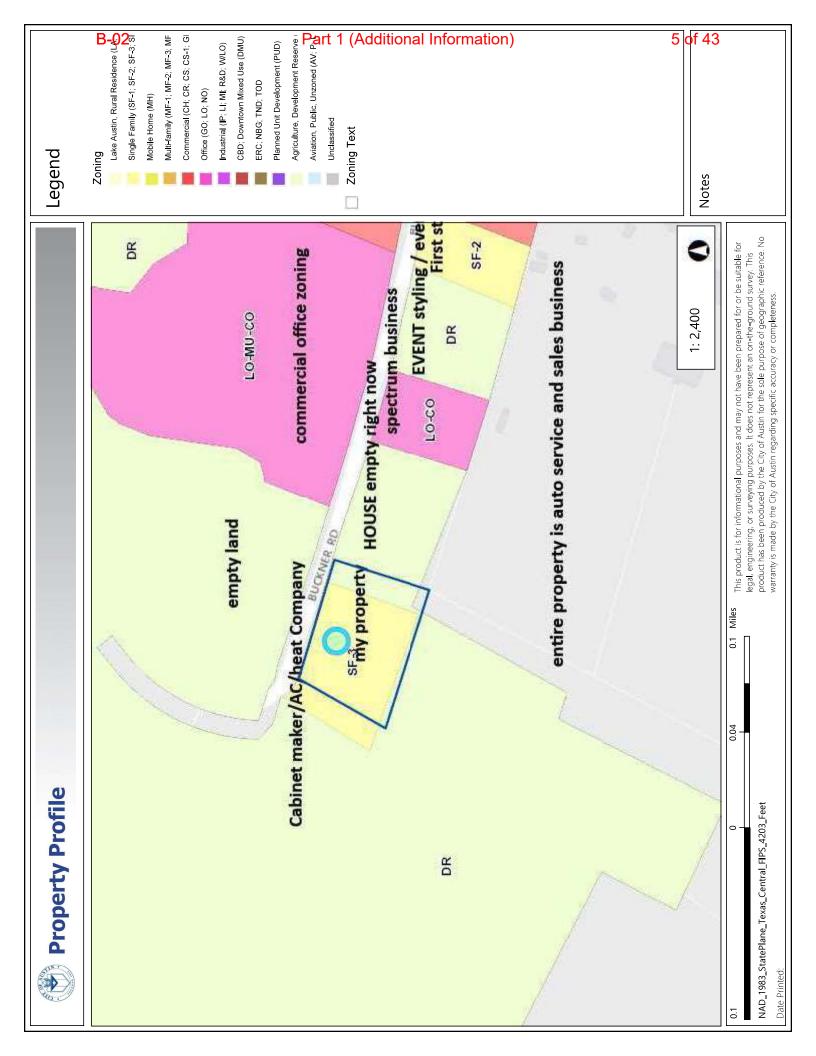

#### Property listing with travis county filing

Buckner RD right side of street as you enter in 1.440986 **BUDGET LEASING INC** 11900 Buckner RD Volvo dealer Zoning GR 2.440987 11900 Buckner rd LO-MO-Co Commercial office zoned Empty land 3 directly behind previous property couldn't find address Empty land Zoned DR Buckner RD Left side of street as you enter in 1. 580620 10418 N FM 620 Austin TX 78726 SF2 grand fathered as mechanic shop 2.848454 10418 N Ranch rd 620 Austin TX 78726 SF2 grand fathered in as used car and motorcycle sales 3.826591 11805 Buckner rd Austin TX 78726 SF2 Grand fathered in as auto upholstery shop 4,440707 11809 buckner rd Austin TX 78726 SF2 zoning Grand fathered in as auto glass business Smith glass 5.440706 and 849532 11815 buckner rd Austin TX 78726 GR zoning rezoned afew years ago from SF to GR Magic touch auto/renovo services/Austin motor sports Car sales and service shop 6.882712 and 928975 11817 buckner rd Austin TX 78726 SF2 Grand fathered into used car sales 1<sup>st</sup> stop auto sales and DJ Garage Used car sales and service and inspection 7.440704 and 383104 11821 buckner rd Austin TX 78726 DR Zoning used as Commercial construction company 8.440703 11825 buckner rd Austin TX 78726 DR zoning being used as floral design and event planning company PIC needed 9.440702 11827 buckner rd Austin TX 78726 Zoned LO CO office commercial Time warner/spectrum cable using it clearly not office trucks being parked there and has millions of dollars worth of equipment in it 10.440701 11829 buckner rd Austin tx 78726 Empty house for rent zoned DR 11.422083 12011 buckner rd Austin TX 78726 Zoned DR being used as AC and heating company Kindred Services 12.440724 12013 Buckner rd Austin TX 78726 Zoned DR being used as Cabinet Shop 13.708002 12025 Buckner RD Austin TX 78726 MCelnenny woodworks LP cabinet shop Zoned DR house and being used as shooting range in residential neighborhood right behind my property with nothing in between Sherif wont do anything till someone gets shot 14.441029 12029 buckner rd Austin TX 78726 Zoned DR being used as house way in the back of buckner about 8 minute walk from my property based on the map