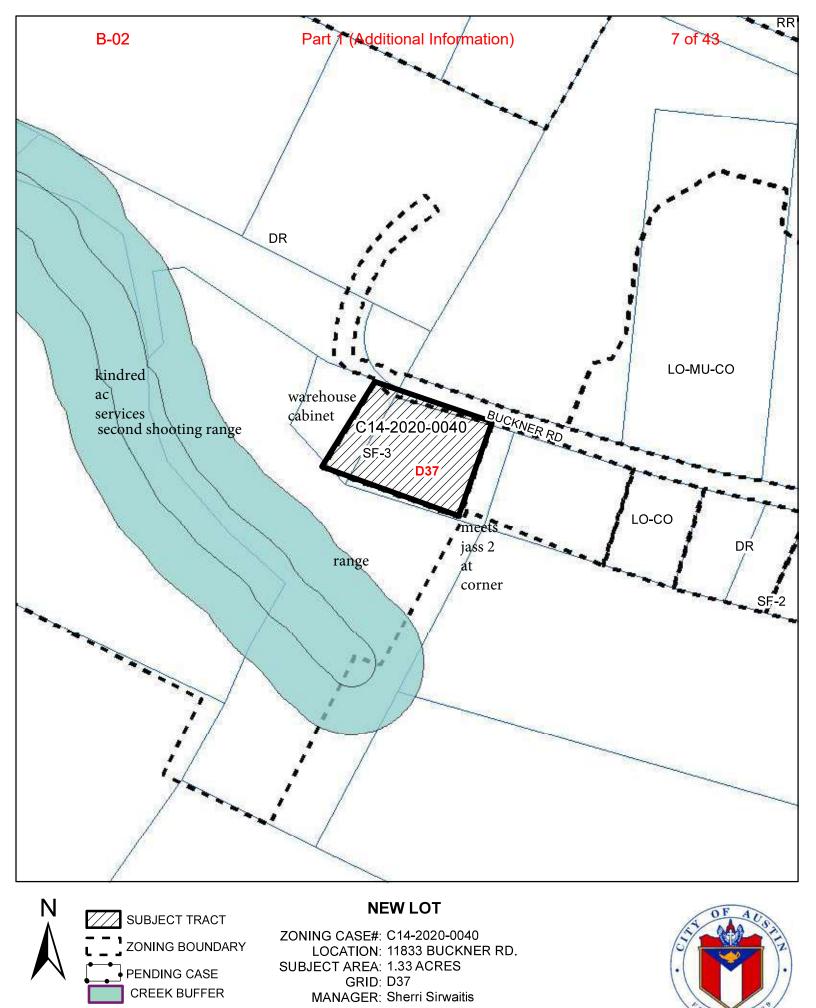

## NEW LOT

ZONING CASE#: C14-2020-0040 LOCATION: 11833 BUCKNER RD. SUBJECT AREA: 1.33 ACRES GRID: D37 MANAGER: Sherri Sirwaitis

This map has been produced by the Communications Technology Management Dept. on behalf of the Planning Development Review Dept. for the sole purpose of geographic reference. No warranty is made by the City of Austin regarding specific accuracy or completeness.