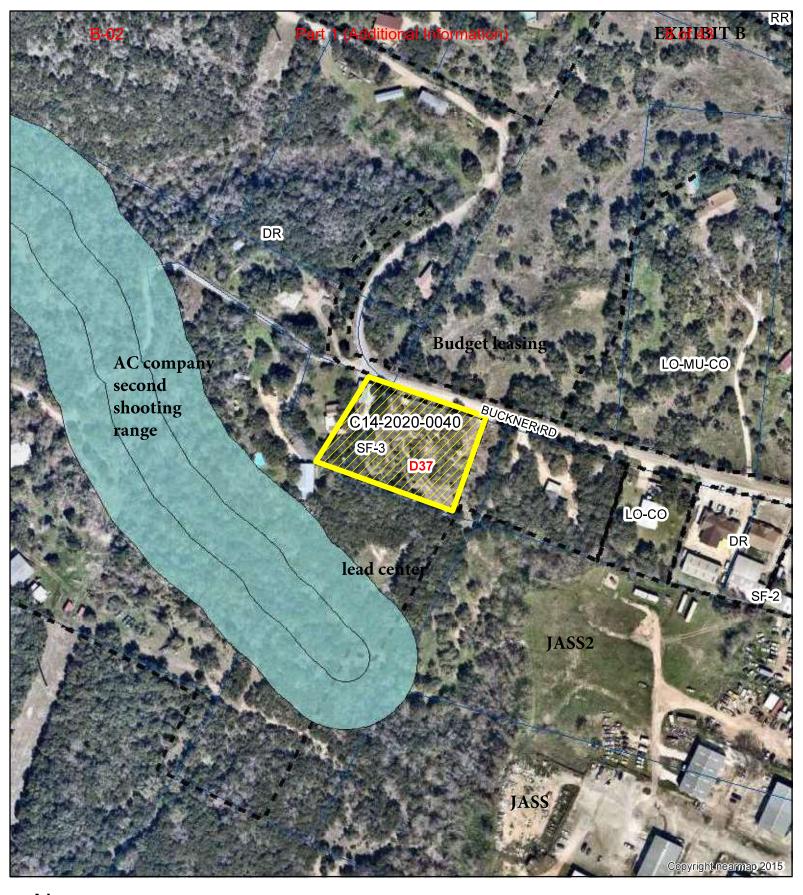

## NEW LOT

ZONING CASE#: C14-2020-0040 LOCATION: 11833 BUCKNER RD. SUBJECT AREA: 1.33 ACRES GRID: D37 MANAGER: Sherri Sirwaitis

This map has been produced by the Communications Technology Management Dept. on behalf of the Planning Development Review Dept. for the sole purpose of geographic reference. No warranty is made by the City of Austin regarding specific accuracy or completeness.