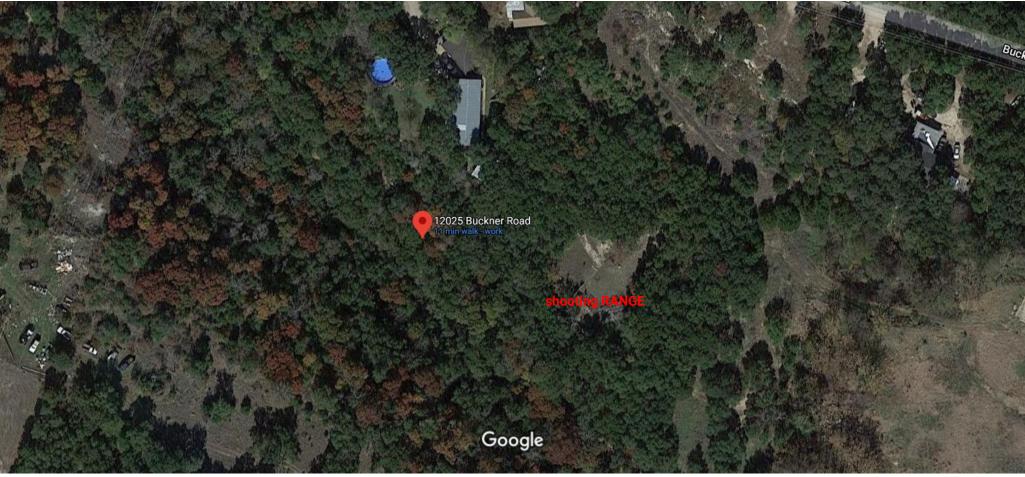

## Google Maps

s 12025 Buckner Rd

cabinet shop uses paint and machines can create hazard in residential zoning

Imagery ©2020 CAPCOG, Maxar Technologies, U.S. Geological Survey, Map data ©2020 20 ft 🗆