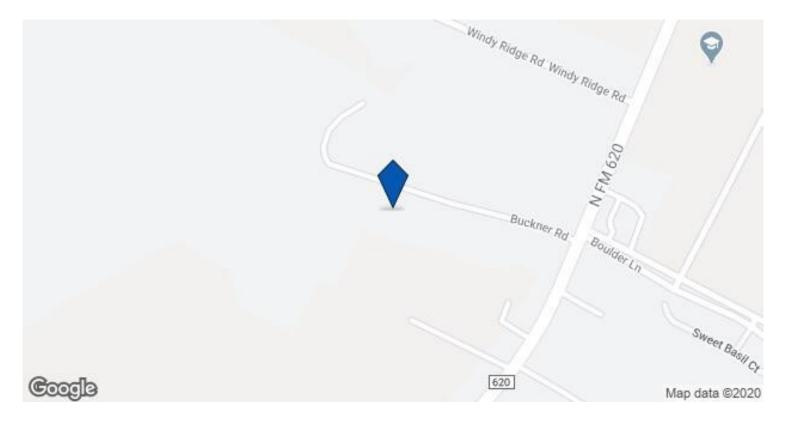

|                              |                 |                                  |           |
| AIRPORT                                                                                                            |                              |                 |                                  |           |
| Austin-Bergstrom International Airp                                                                                | ort                          |                 | 47 min drive                     | 29.5 mi   |
|                                                                                                                    |                              |                 |                                  |           |

## MAP OF 11829 BUCKNER RD AUSTIN, TX 78726



## Part 1 (Additional Information)

# ADDITIONAL PHOTOS



92554601\_10217072193092796\_7618669824394133504\_n



IMG\_5499



93281765\_10217072176052370\_3778172594444828672\_n





IMG\_5639

IMG\_5505

IMG\_5640









IMG\_5240



IMG\_5491



IMG\_2983

The LoopN**B132**rvice and information provide<sup>D</sup> the representations, warranties, or guarantees of any kind.

protections such as very large oil drums on site and seperate drum for transmission fluid and seperate I live next door at 12013 Buckner Road. The subject property is in between two residential properties and our neighbor owns the property behind it. Our well is very near the western property line. We've how I am the issue but they have no problem with their other 2 neighbors who have AC business out heard the pr