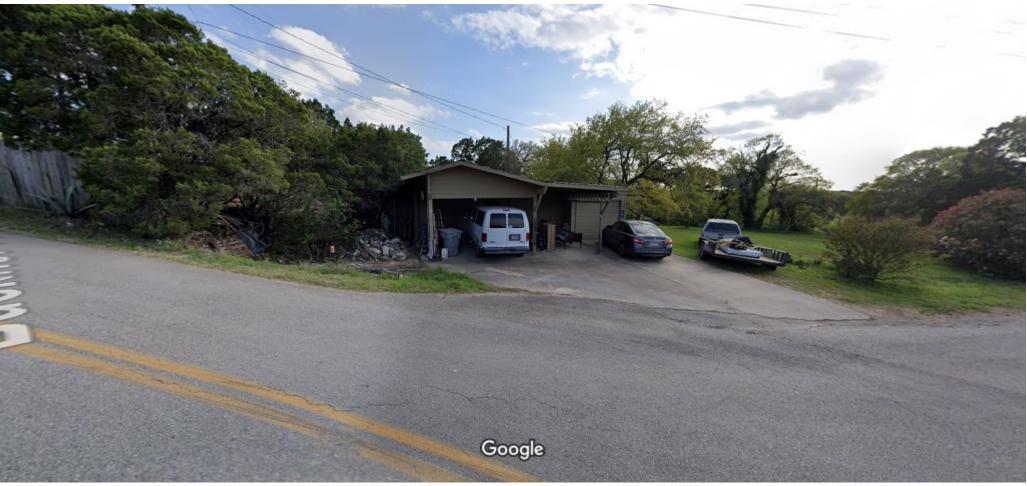

## Google Maps

12025 Buckner Rd

cabinet making business with pallets and trash next to it and work trailers can be seen in the right and work van

Image capture: Mar 2019 © 2020 Google

Austin, Texas

Google

Street View