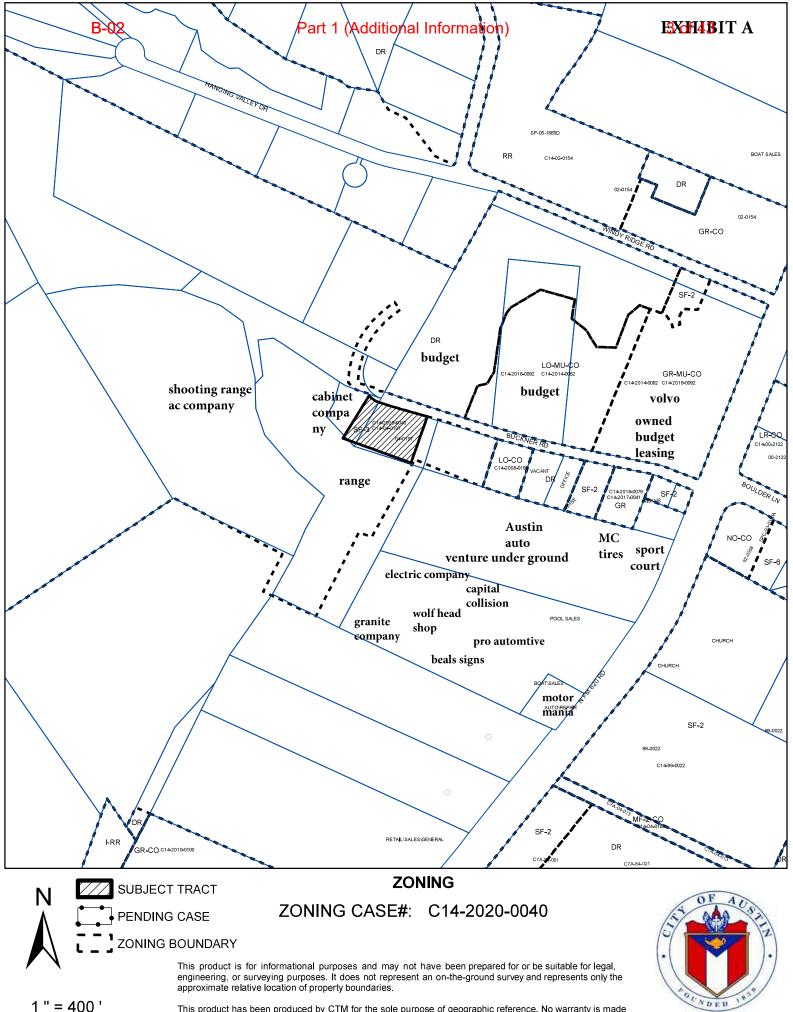

## NEW LOT

ZONING CASE#: C14-2020-0040 LOCATION: 11833 BUCKNER RD. SUBJECT AREA: 1.33 ACRES GRID: D37 MANAGER: Sherri Sirwaitis

This map has been produced by the Communications Technology Management Dept. on behalf of the Planning Development Review Dept. for the sole purpose of geographic reference. No warranty is made by the City of Austin regarding specific accuracy or completeness.