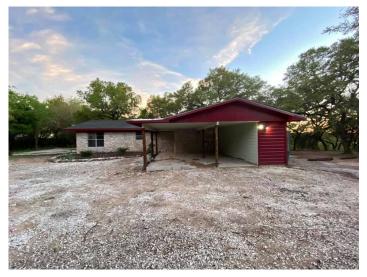

## 11829 Buckner Rd - Office Space- Short Term Coworking Space Available in Austin, TX

## HIGHLIGHTS

- Quiet
- Large back porch

• Surrounded by oak trees

Short- term office or Creative space off of 620 near Anderson Mill and 4 Points. Are you needing a "quiet" space away from Home? We are offering flexible terms with the challenging months ahead. Choose your Workspace: - Lounge access: daily appointments 8am - 8pm Monday-Saturday. Limited to 3 people at any given time. \$100 daily - Private Room, unfurnished (3 available)24/7 access and usage of kitchen/bathroom. \$750 monthly Take the space by the day, the week, or by the month. We are flexible and will work with you! Bring your computer and hotspot to the country.

| B-02<br>ABOUT THE PROPERTY                                                                                         | Part 1 (Additiona            | al Information) | 38                               | of 43     |
|--------------------------------------------------------------------------------------------------------------------|------------------------------|-----------------|----------------------------------|-----------|
| Located on a quiet, country road of<br>Spacious property surrounded by tre<br>access to 183, Anderson Mill, and 22 | ty surrounded by trees. Easy |                 | o to three offices<br>unge area. | available |
| TRANSPORTATION                                                                                                     |                              |                 |                                  |           |
| COMMUTER RAIL                                                                                                      |                              |                 |                                  |           |
| Lakeline Station Commuter Rail (Co                                                                                 | pital MetroRail)             | ≜<br>METRO      | 10 min drive                     | 4.6 mi    |
|                                                                                                                    |                              |                 |                                  |           |
| AIRPORT                                                                                                            |                              |                 |                                  |           |
| Austin-Bergstrom International Airp                                                                                | ort                          |                 | 47 min drive                     | 29.5 mi   |
|                                                                                                                    |                              |                 |                                  |           |