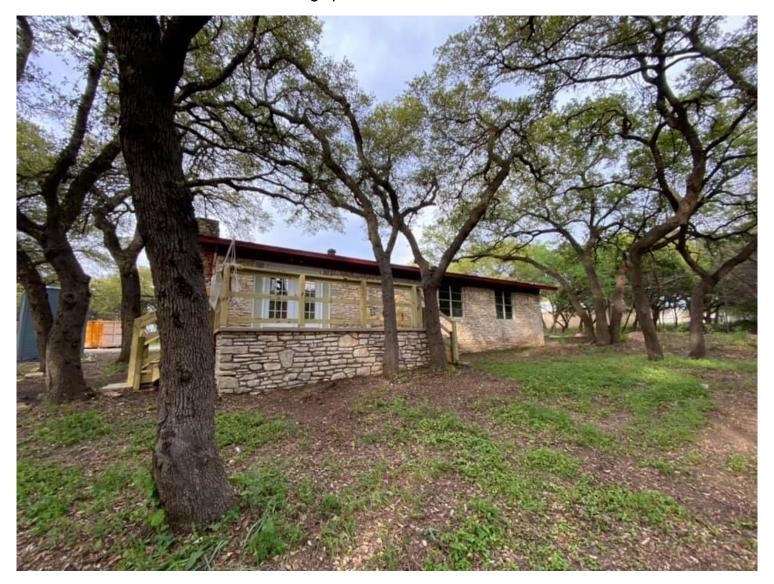

## Google Maps

12025 Buckner Rd

cabinet making business with pallets and trash next to it and work trailers can be seen in the right and work van

Image capture: Mar 2019 © 2020 Google

Austin, Texas

Google

Street View