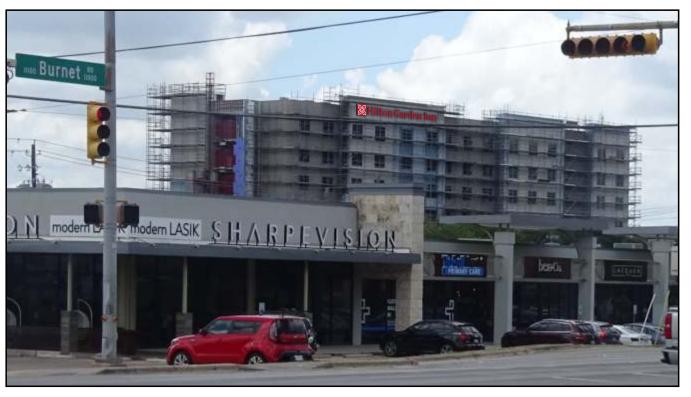

## WEST BUILDING ELEVATION | PROPOSED SIGNAGE

PHOTO VIEW IS TRAVELING SOUTH ON BURNET ROAD

SOUTH BUILDING ELEVATION | PROPOSED SIGNAGE PHOTO VIEW IS TRAVELING NORTH ON BURNET ROAD

0402415Ar3

Sheet 1 of 6

HILTON GARDEN INN

R3-JP 6/16/20: added photos & aerial view; deleted C