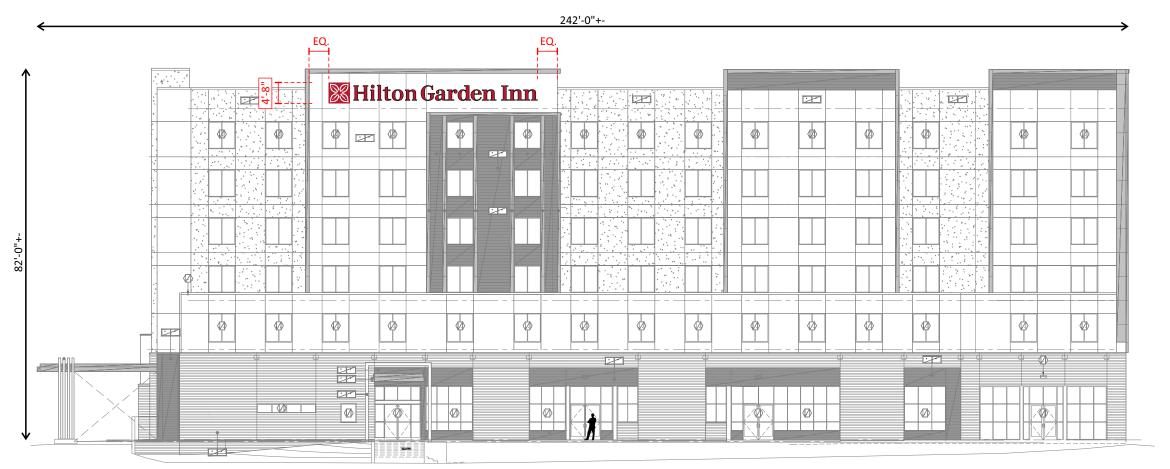

# CHANDLER SIGNS

CONNECTION BY CUSTOMER

WEST BUILDING ELEVATION | PROPOSED SIGNAGE SCALE: 3/64" = 1' - 0"

**SIGN SQ. FT. = 217** 

0402415Ar3

Sheet 2 of 6

HILTON GARDEN INN

Address