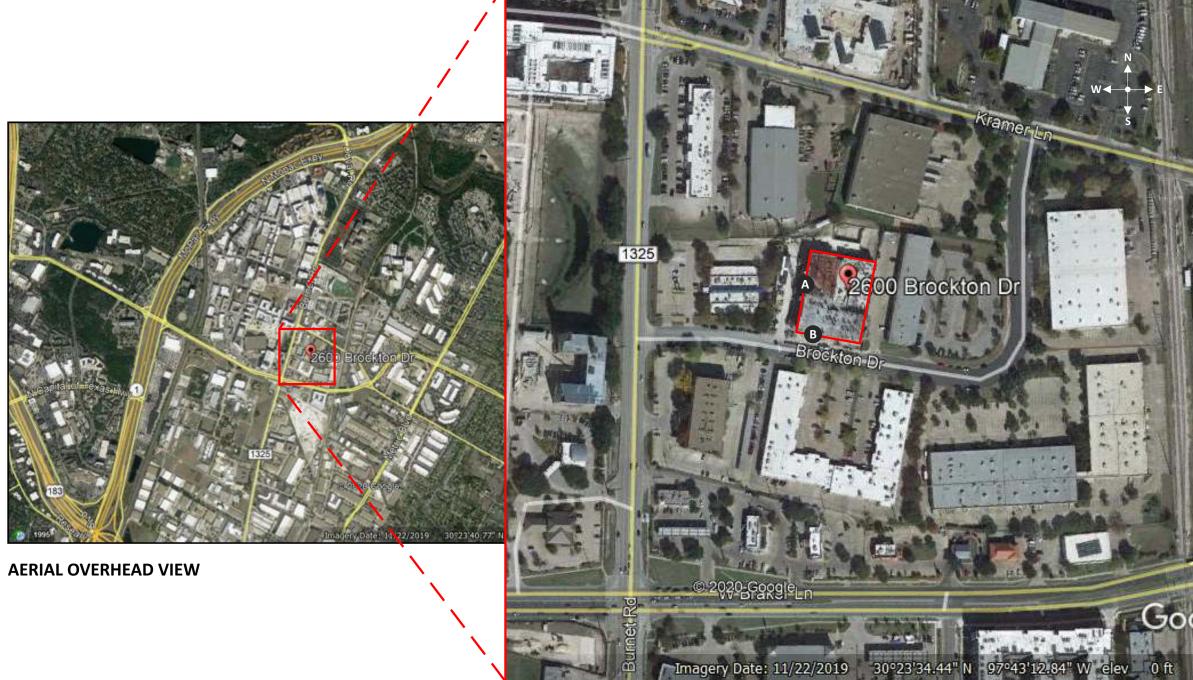

### **ZOOMED VIEW**

SHOWING HOTEL & SIGN LOCATIONS

0402415Ar3

Sheet 5 of 6

HILTON GARDEN INN

Address

2600 BROCKTON AVE AUSTIN, TX. 78758

Account MSW|MW RFF Designer

### Revision/Date

R1 JMC 12/11/19: DELETE OPTION 2 OF SIGNS A AND B R2-AC-3/10/20: upd ABC dims to new specs

R3-JP 6/16/20: added photos & aerial view; deleted C