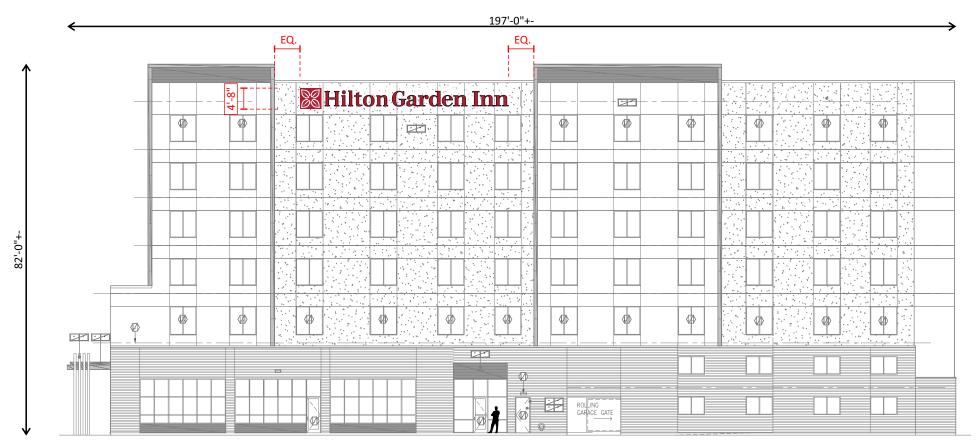

FINAL ELECTRICAL CONNECTION BY CUSTOMER

**SOUTH BUILDING ELEVATION | PROPOSED SIGNAGE** SCALE: 3/64" = 1' - 0"

**SIGN SQ. FT. = 217** 

0402415Ar3

Sheet 3 of 6

HILTON GARDEN INN

Address

2600 BROCKTON AVE AUSTIN, TX. 78758