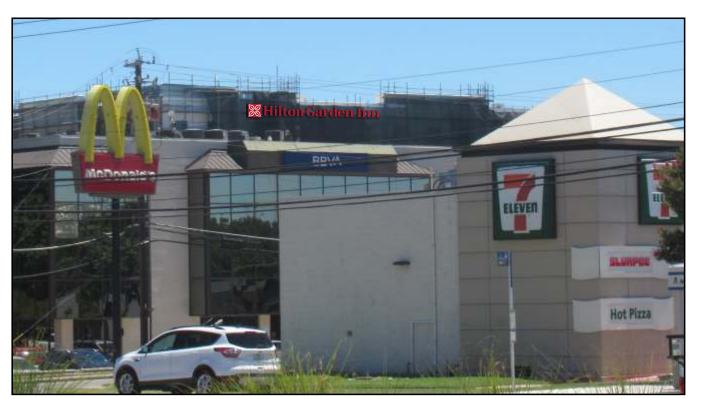

## WEST BUILDING ELEVATION | PROPOSED SIGNAGE

PHOTO VIEW IS TRAVELING SOUTH ON BURNET ROAD

SOUTH BUILDING ELEVATION | PROPOSED SIGNAGE PHOTO VIEW IS TRAVELING NORTH ON BURNET ROAD

0402415Ar3

Sheet 1 of 6

HILTON GARDEN INN

R3-JP 6/16/20: added photos & aerial view; deleted C