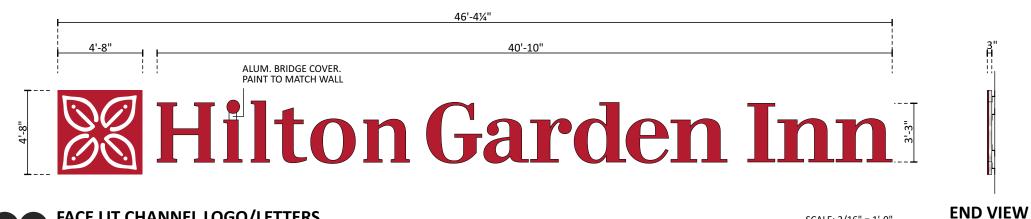

FINAL ELECTRICAL CONNECTION BY CUSTOMER

SCALE: 3/16" = 1'-0"

SIGN SQ. FT. = 217

**FACE LIT CHANNEL LOGO/LETTERS** 

TWO [2] SETS REQUIRED - MANUFACTURE & INSTALL

3" DEEP CHANNEL LETTERS with REMOTE POWER SUPPLY ALUM. RETURNS with ALUM. CAD CUT BACKS. - PAINTED FINISH

RED FACES with ALUMINUM LOGO RETAINER - PAINTED FINISH & JEWELITE LETTER RETAINERS -

L.E.D. ILLUMINATION

CLIP MOUNTED TO FASCIA

0402415Ar3

Sheet 4 of 6

HILTON GARDEN INN

2600 BROCKTON AVE AUSTIN, TX. 78758

Account MSW|MW