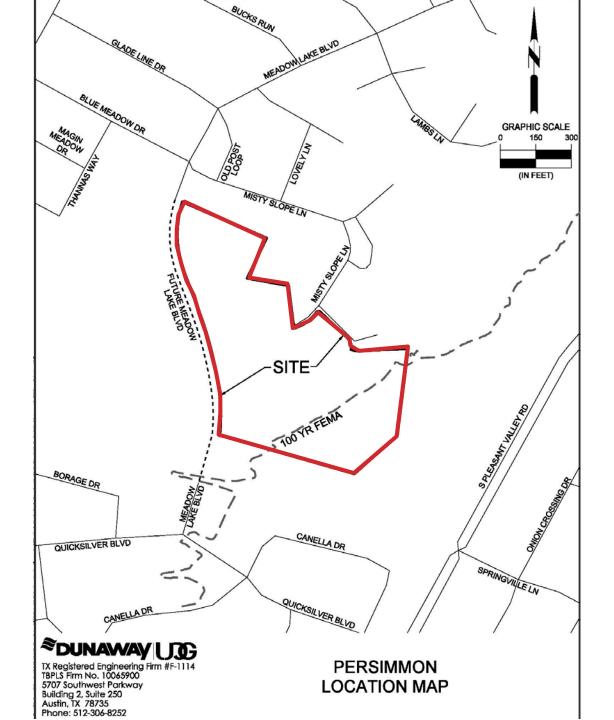

#### **PERSIMMONS**

## 7051 MEADOW LAKE BOULEVARD AUSTIN, TEXAS 78744

SP-2018-0579C.SH

Jonathan Garner

Environmental Program Coordinator

Development Services Department

#### PROPERTY DATA

- 14.65 acres (gross site area)
- Full-purpose Jurisdiction
- Council District 2
- Desired Development Zone
- Onion Creek Watershed (Suburban classification)
- Not located over Edwards Aquifer Recharge Zone
- Current code regulations apply

#### Persimmons SP-2018-0579C.SH





### VICINITY EXHIBIT



### **AERIAL EXHIBIT**



TX Registered Engineering Firm #F-1114
TBPLS Firm No. 10065900
5707 Southwest Parkway
Building 2, Suite 250
Austin, TX 78735
Phone: 512-306-8252

**PERSIMMON AERIAL WITH BOUNDARY** 

### **EXISTING CONDITIONS**



### PROPOSED SITE PLAN

- 18 buildings, 126
   SMART Housing units;
- Proposed 33% impervious cover (gross site area);
- All proposed impervious cover is on slopes 0-15%.



### VARIANCE REQUEST

2. To allow cut over four feet on slopes in excess of 15 percent [LDC 25-8-341]

### PROPOSED SITE PLAN



### **SLOPE EXHIBIT**



### **CUT EXHIBIT**



Max. 12.5 feet of cut

#### **DETENTION POND ENLARGEMENT**



### **POND SECTION**

Max. 12.5 feet of cut



• 1: The requirement will deprive the applicant of a privilege available to owners of similarly si