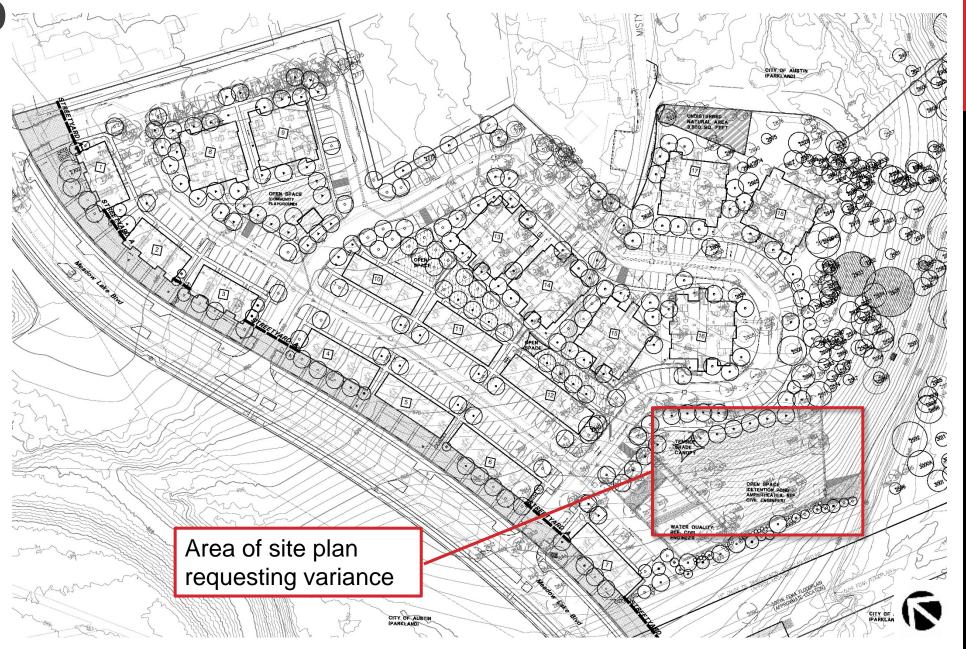

### VARIANCE REQUEST

2. To allow cut over four feet on slopes in excess of 15 percent [LDC 25-8-341]

### PROPOSED SITE PLAN

#### **DETENTION POND ENLARGEMENT**