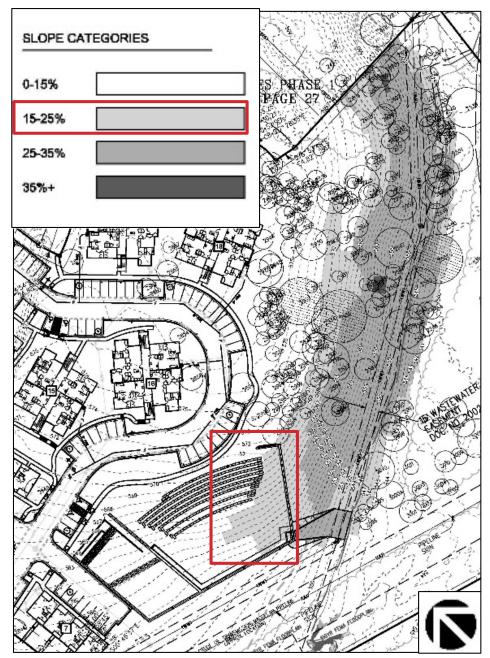

### **SLOPE EXHIBIT**

### **CUT EXHIBIT**

Max. 12.5 feet of cut

### **POND SECTION**

Max. 12.5 feet of cut

• 1: The requirement will deprive the applicant of a privilege available to owners of similarly situated property with approximately contemporaneous development subject to similar code requirements.