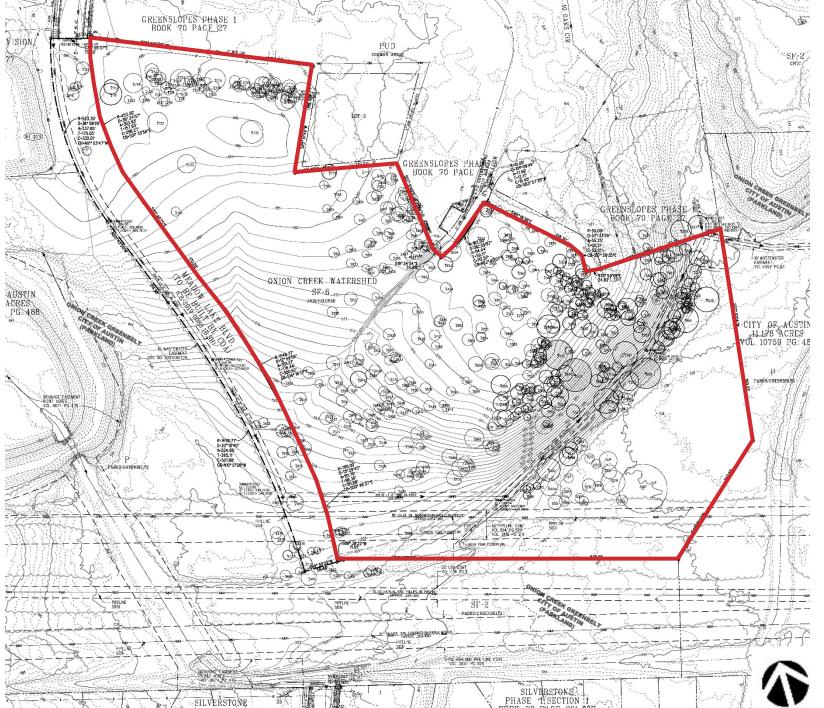

#### PROPERTY DATA

- 14.65 acres (gross site area)
- Full-purpose Jurisdiction
- Council District 2
- Desired Development Zone
- Onion Creek Watershed (Suburban classification)
- Not located over Edwards Aquifer Recharge Zone
- Current code regulations apply

### **AERIAL EXHIBIT**

TX Registered Engineering Firm #F-1114
TBPLS Firm No. 10065900
5707 Southwest Parkway
Building 2, Suite 250
Austin, TX 78735
Phone: 512-306-8252

**PERSIMMON AERIAL WITH BOUNDARY** 