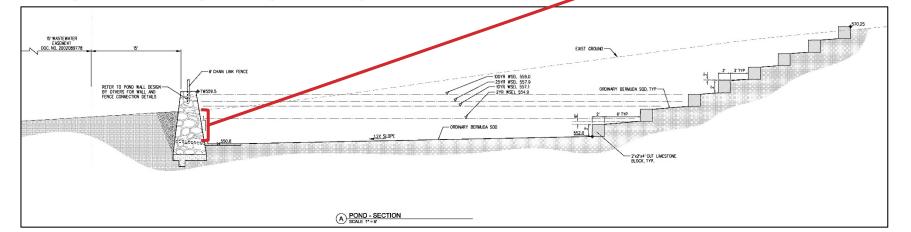

### **POND SECTION**

Max. 12.5 feet of cut

• 1: The requirement will deprive the applicant of a privilege available to owners of similarly situated property with approximately contemporaneous development subject to similar code requirements.

#### Staff determination: Yes.

The proposed layout provides greater overall environmental protection by achieving the following:

- All of the proposed cut is located outside the 500-year floodplain;
- No Protected Class trees (>19" diameter) will be removed for the construction of the ponds;
- The pond design will make a vertical cut in the slopes and reinforce the cut side with a concrete trapezoidal wall with stone veneer; and,
- The pond takes advantage of the natural slope of the land, thus not significantly altering the existing drainage patterns.