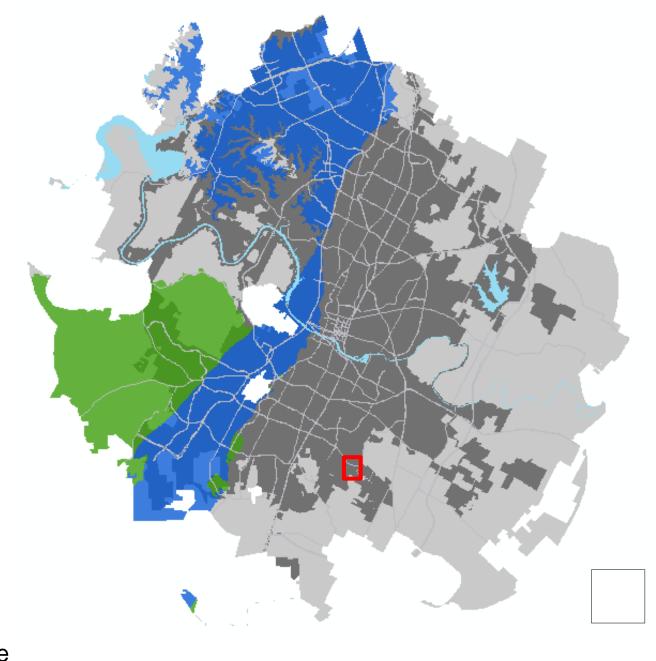

#### PROPERTY DATA

- 14.65 acres (gross site area)
- Full-purpose Jurisdiction
- Council District 2
- Desired Development Zone
- Onion Creek Watershed (Suburban classification)
- Not located over Edwards Aquifer Recharge Zone
- Current code regulations apply

### VICINITY EXHIBIT