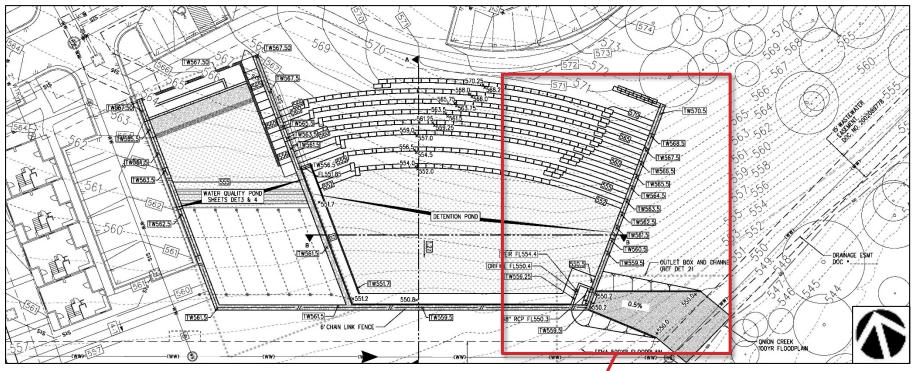

on)
- Not located over Edwards Aquifer Recharge Zone
- Current code regulations apply

#### Persimmons SP-2018-0579C.SH





### VICINITY EXHIBIT



### **AERIAL EXHIBIT**



TX Registered Engineering Firm #F-1114
TBPLS Firm No. 10065900
5707 Southwest Parkway
Building 2, Suite 250
Austin, TX 78735
Phone: 512-306-8252

**PERSIMMON AERIAL WITH BOUNDARY** 

### **EXISTING CONDITIONS**



### PROPOSED SITE PLAN

- 18 buildings, 126
   SMART Housing units;
- Proposed 33% impervious cover (gross site area);
- All proposed impervious cover is on slopes 0-15%.



### VARIANCE REQUEST

2. To allow cut over four feet on slopes in excess of 15 percent [LDC 25-8-341]

### PROPOSED SITE PLAN



### **SLOPE EXHIBIT**



### **CUT EXHIBIT**



Max. 12.5 feet of cut

#### **DETENTION POND ENLARGEMENT**



### **POND SECTION**

Max. 12.5 feet of cut



• 1: The requirement will deprive the applicant of a privilege available to owners of similarly situated property with approximately contemporaneous development subject to similar code requirements.

#### Staff determination: Yes.

The project proposes a multi-family, affordable housing project in an area conducive to such a development. All of the proposed impervious cover with this project is situated on the portion of the property within the 0-15 percent slope category. The proposed water quality and detention pond are required by the Land Development Code, and the project intends to incorporate an amphitheater amenity into the design of the detention pond in order to foster community engagement by hosting events for the multi-family deve