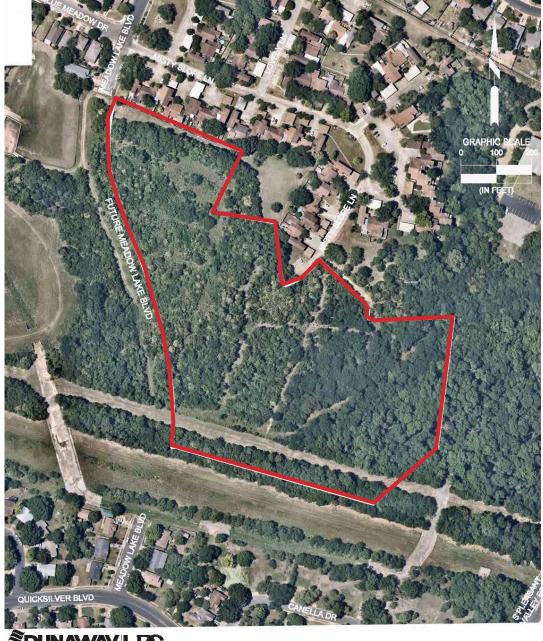

### **AERIAL EXHIBIT**

TX Registered Engineering Firm #F-1114
TBPLS Firm No. 10065900
5707 Southwest Parkway
Building 2, Suite 250
Austin, TX 78735
Phone: 512-306-8252

**PERSIMMON AERIAL WITH BOUNDARY** 