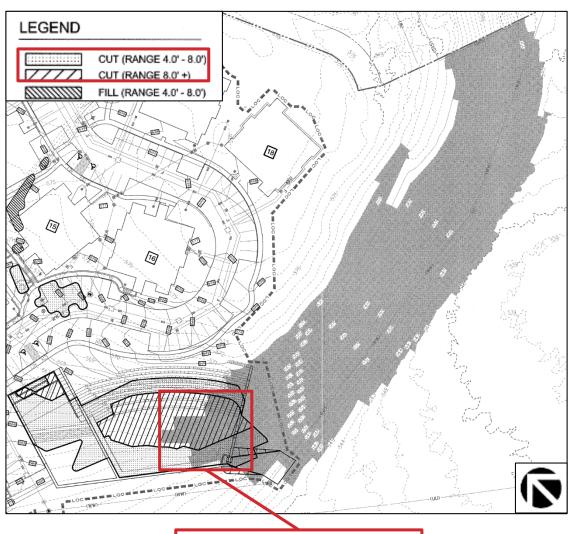

### **SLOPE EXHIBIT**

### **CUT EXHIBIT**

Max. 12.5 feet of cut

#### **DETENTION POND ENLARGEMENT**