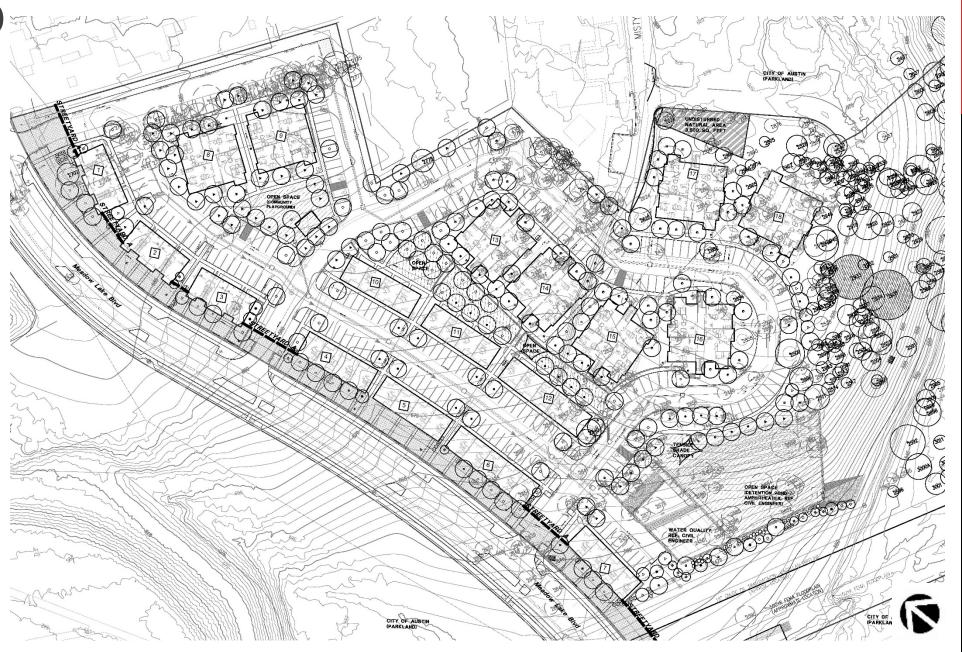

### PROPOSED SITE PLAN

- 18 buildings, 126
   SMART Housing units;
- Proposed 33% impervious cover (gross site area);
- All proposed impervious cover is on slopes 0-15%.

### PROPOSED SITE PLAN