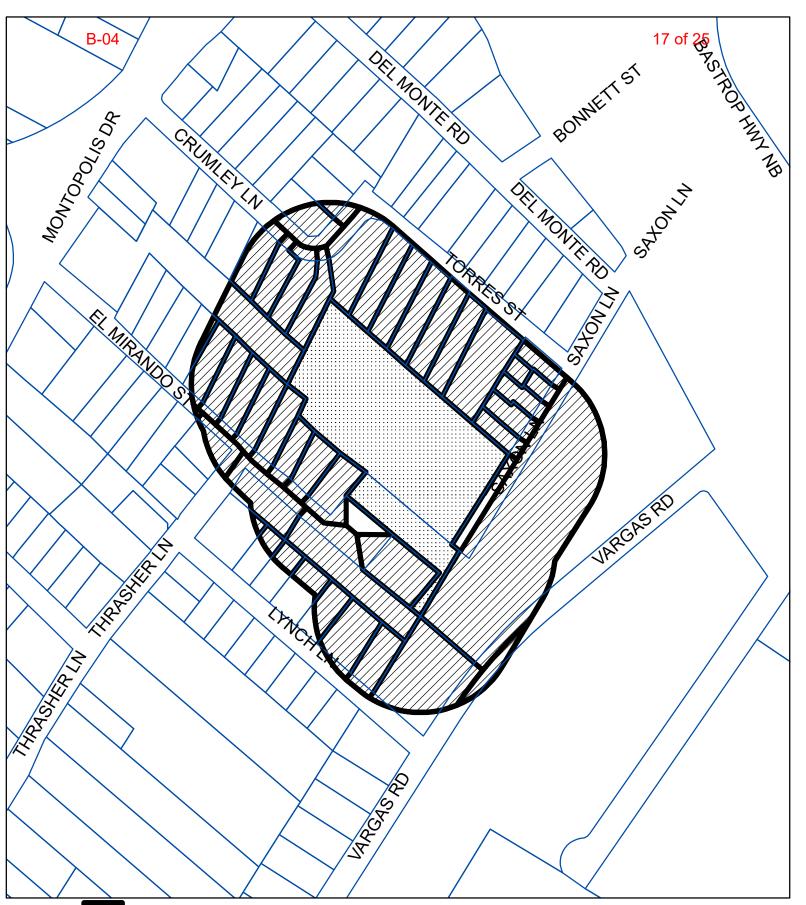

# **PETITION**

C14-2020-0044

Date: 6/30/2020

Total Square Footage of Buffer: 466922.4895

Percentage of Square Footage Owned by Petitioners Within Buffer: 20.61%

Calculation: The total square footage is calculated by taking the sum of the area of all TCAD Parcels with valid signatures including one-half of the adjacent right-of-way that fall within 200 feet of the subject tract. Parcels that do not fall within the 200 foot buffer are not used for calculation. When a parcel intersects the edge of the buffer, only the portion of the parcel that falls within the buffer is used. The area of the buffer does not include the subject tract.