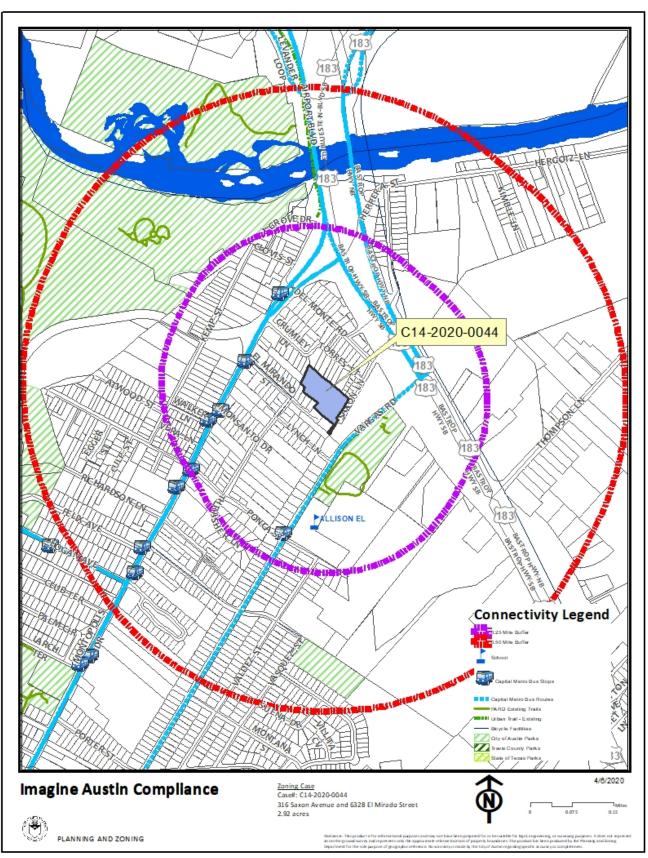

#### Connectivity

A CapMetro bus stop is located 850 feet from the subject property. There are no public sidewalks located along Saxon Lane but there is an intermittent public sidewalk system along El Mirando Street. A community pool and park, a public school, a community center and a variety of retail uses are located within a half of a mile from the subject property. While mobility options are fair, the connectivity options in the area are good.