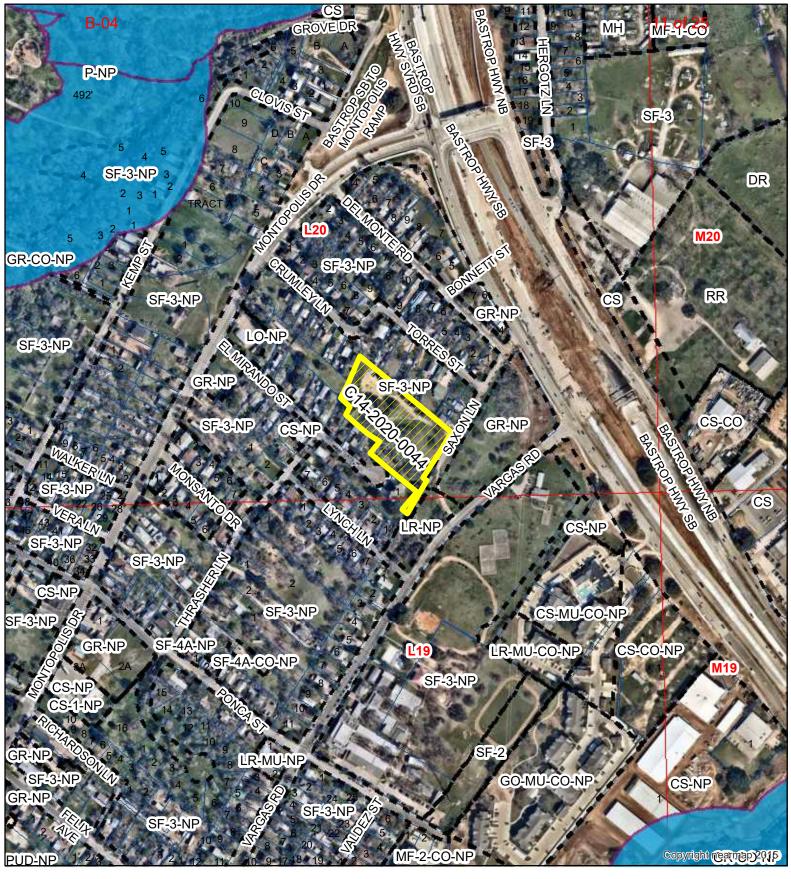

#### **CASE MANAGER COMMENTS:**

This property is approximately 2.9 acres in size and is accessed by either Saxon Lane or El Mirando Street. It is currently zoned SF-3-NP and is not developed. Adjacent to the north, west and south of the property are tracts zoned SF-3-NP with a mixture of single family and duplex residential buildings. Across Saxon Lane to the east and southeast are tracts zone GR-NP and LR-NP. Both of these are undeveloped. See *Exhibit A: Zoning Map* and *Exhibit B: Aerial Map* for visual context.

# **Saxon Acres Residential Zoning**

ZONING CASE#: C14-2020-0044 LOCATION: 316 SAXON LANE

6328 EL MIRANDO ST.

SUBJECT AREA: 2.924 ACRES

GRID: L20

MANAGER: KATE CLARK

Exhibit B

ExhibitB904 12 of 25