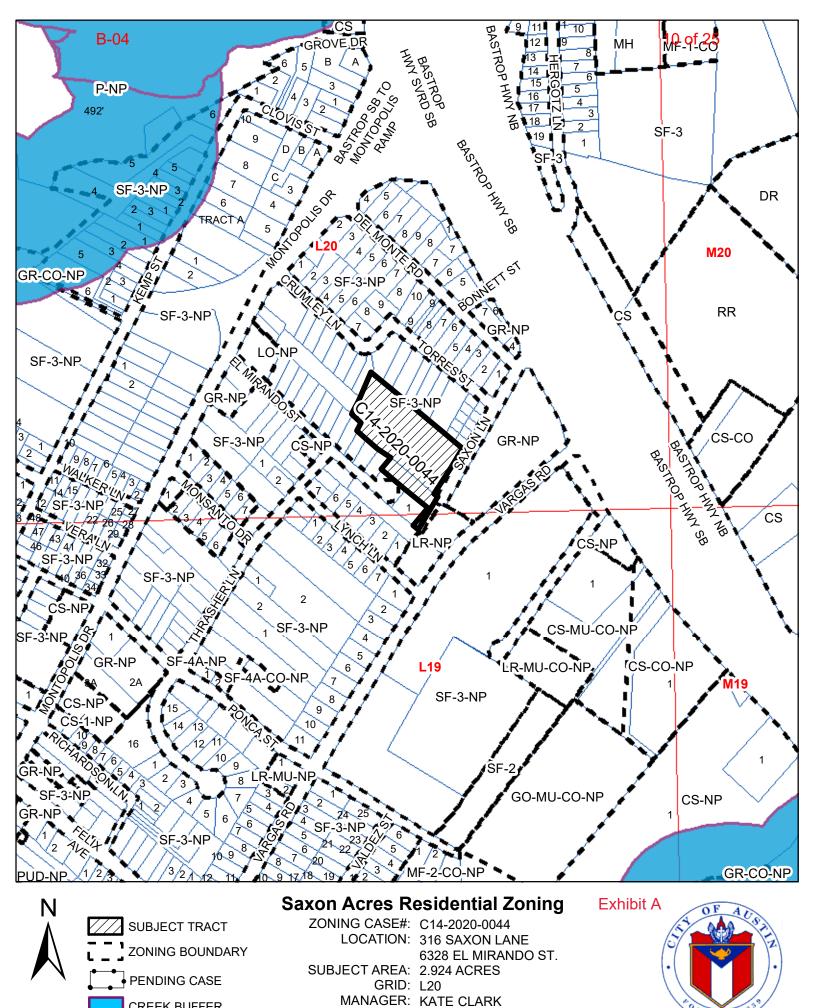

#### **CASE MANAGER COMMENTS:**

This property is approximately 2.9 acres in size and is accessed by either Saxon Lane or El Mirando Street. It is currently zoned SF-3-NP and is not developed. Adjacent to the north, west and south of the property are tracts zoned SF-3-NP with a mixture of single family and duplex residential buildings. Across Saxon Lane to the east and southeast are tracts zone GR-NP and LR-NP. Both of these are undeveloped. See *Exhibit A: Zoning Map* and *Exhibit B: Aerial Map* for visual context.

#### **EXISTING ZONING AND LAND USES:**

|       | Zoning          | Land Uses   |
|-------|-----------------|-------------|
| Site  | SF-3-NP         | Undeveloped |
| North | SF-3-NP         | Residential |
| South | SF-3-NP         | Residential |
| East  | GR-NP and LR-NP | Undeveloped |
| West  | SF-3-NP         | Residential |

# **Saxon Acres Residential Zoning**

ZONING CASE#: C14-2020-0044 LOCATION: 316 SAXON LANE

6328 EL MIRANDO ST.

SUBJECT AREA: 2.924 ACRES

GRID: L20

MANAGER: KATE CLARK

Exhibit B

ExhibitB904 12 of 25