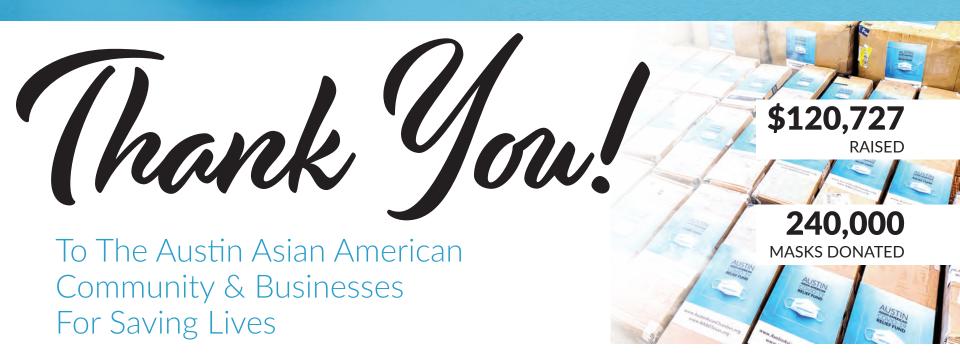

# AUSTIN ASIAN AMERICAN COVID-19 RELIEF FUND

In March and April 2020, twenty-six Austin Asian American organizations came together and raised \$120,727. The effort was spearheaded by the Greater Austin Asian Chamber of Commerce (GAACC) and The Network of Asian American Organizations (NAAO). The community was able to secure masks from certified manufacturers and deliver quality masks and other PPE products to frontline healthcare workers in Austin: 90,000 surgical and N95 masks, 10,000 gloves, and hundreds of protective medical gowns to more than 12 medical facilities and community organizations. All of this was made possible through the strong personal networks and supply chain expertise of the Austin Asian American community and businesses.