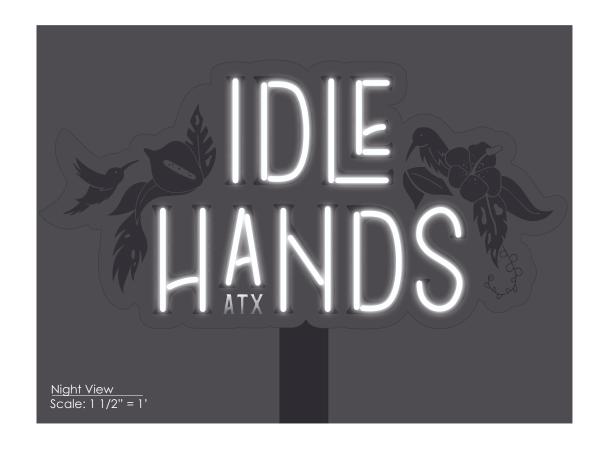

# Idle Hands | Concept 2B - Two-Sided Pylon Sign

Cabinet Weight: 100 lbs Pole Weight: 150 lbs

# Idle Hands | Concept 2B - Renders

Render Scale: 1/2" = 1'