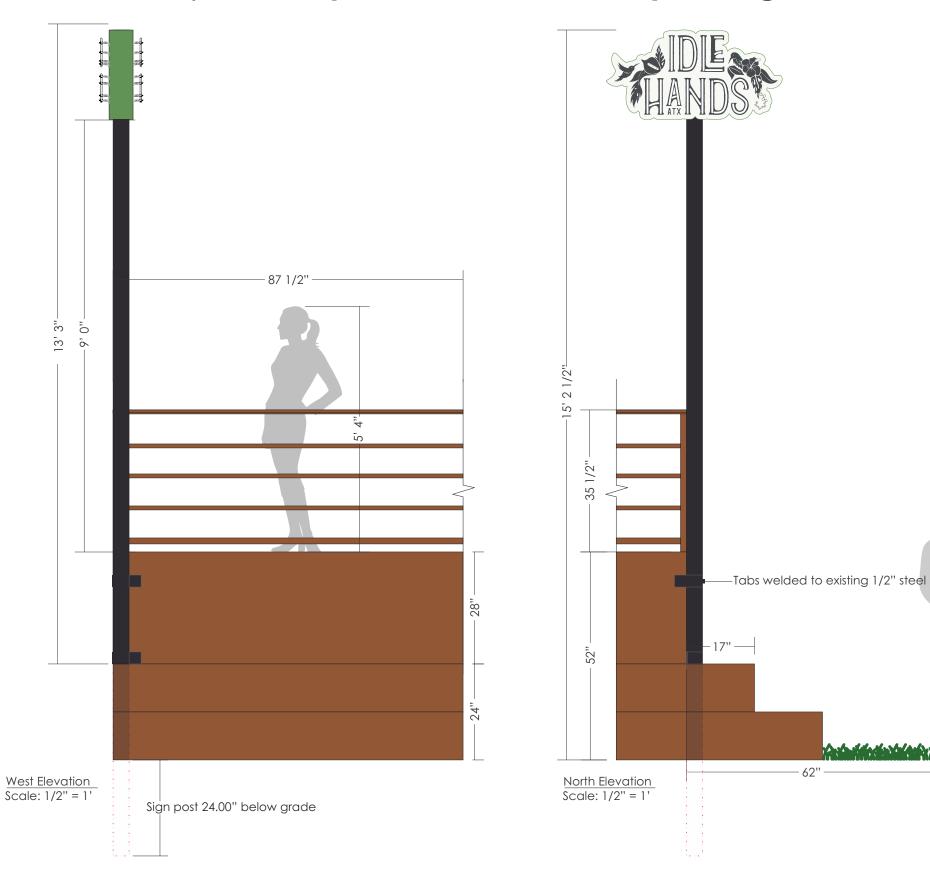

## Idle Hands | Concept 2B - Dimensions

- Two sided aluminum pylon sign with V1 graphics on North and South faces, returns painted P3
- 10mm 6500K white neon on North and South faces
- 4"x4" Steel pole secured with tabs to existing 1/2" Corten steel wall, painted P2
- Internally mounted neon wiring and transformers