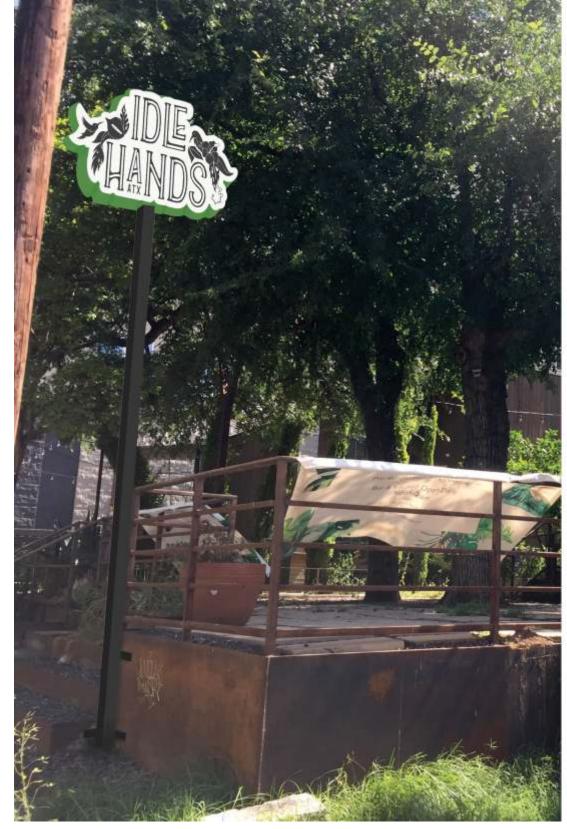

# Idle Hands | Concept 2B - Two-Sided Pylon Sign

Cabinet Weight: 100 lbs Pole Weight: 150 lbs

## Idle Hands | Concept 2B - Dimensions

- Two sided aluminum pylon sign with V1 graphics on North and South faces, returns painted P3
- 10mm 6500K white neon on North and South faces
- 4"x4" Steel pole secured with tabs to existing 1/2" Corten steel wall, painted P2
- Internally mounted neon wiring and transformers