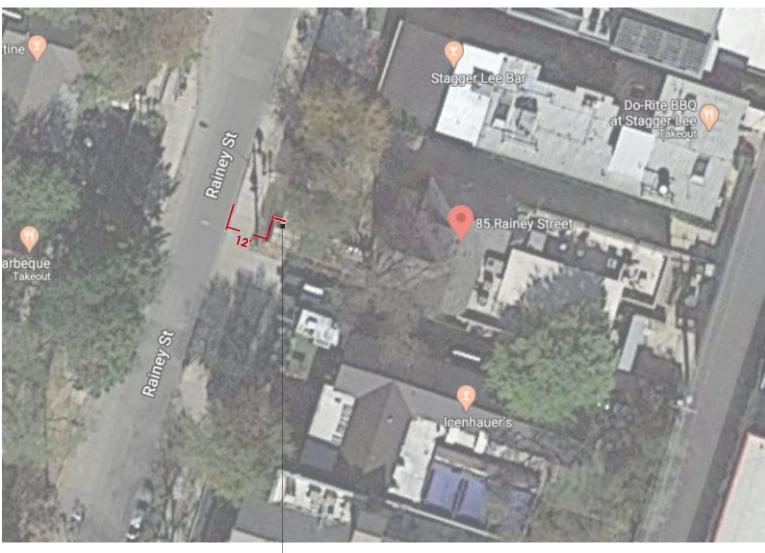

# **Idle Hands**

Artbook for Client Review and Approval Ion Art Project #5513

NOT FOR CONSTRUCTION

Client Contact Info: Matt Wolski matt@midaswillum.com 330-328-2732

Project Address: 85 Rainey St. Austin, TX 78701

Date: 5.14.20 Rev: 6.16.20

## **Client Approval**

### **Landlord Approval**

Printed Name: \_\_\_\_\_ Printed Name: \_\_\_\_\_ Signature: \_\_\_\_\_

Date: \_\_\_\_\_\_ Date: \_\_\_\_\_



Ion Art Inc. 2020 All Rights Reserved

# Idle Hands | Site Plan









sign location

# Idle Hands | Concept 2B - Two-Sided Pylon Sign







Cabinet Weight: 100 lbs Pole Weight: 150 lbs

#### ermitting information

Storefront width: 26' 7" Storefront height: 19'

Total sign area: 7.2 (3.6 per face) \$q Ft

#### lectrical Notice

Ion Art DOES NOT provide primary electrical to the sign/project. Power to the sign/project must be done by a licensed electrical contractor or licenced electrician.

#### Requirements:

- 1. Minimum of 1 dedicated 120V 20amp circuit
- 2. J-box installed within 6ft of project/sign
- 3. 3 wires line, ground, neutral

Disclaimer





Austin, TX 78745

512.326.9333

## Idle Hands | Concept 2B - Dimensions





- Two sided aluminum pylon sign with V1 graphics on North and South faces, returns painted P3
- 10mm 6500K white neon on No