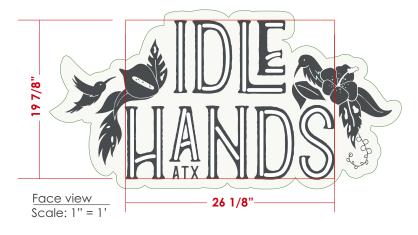

# Idle Hands | Concept 2B - Two-Sided Pylon Sign

Cabinet Weight: 100 lbs Pole Weight: 150 lbs

# Idle Hands | Concept 2B - Renders

Render Scale: 1/2" = 1'