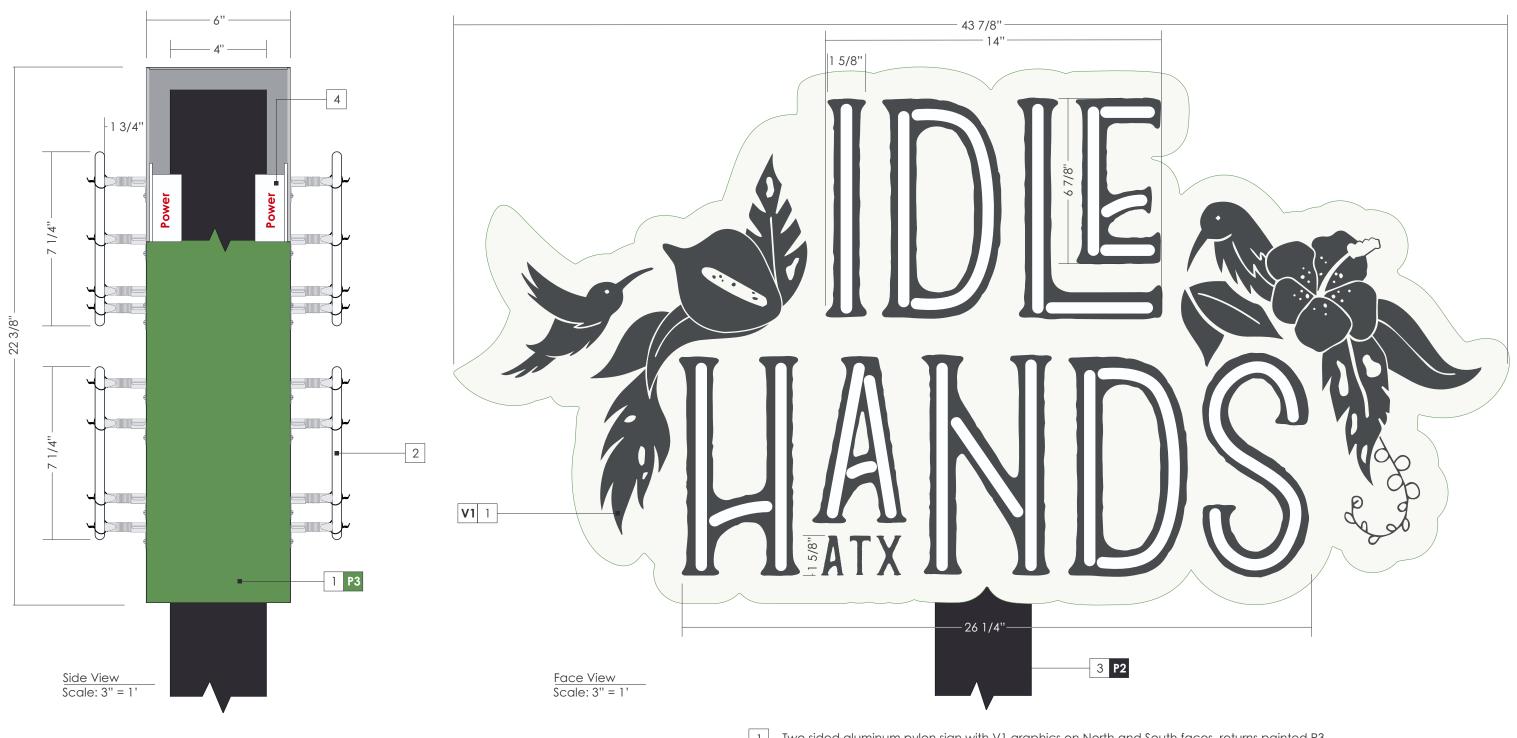

## Idle Hands | Concept 2B - Dimensions

- Two sided aluminum pylon sign with V1 graphics on North and South faces, returns painted P3
- 10mm 6500K white neon on North and South faces
- 4"x4" Steel pole secured with tabs to existing 1/2" Corten steel wall, painted P2
- Internally mounted neon wiring and transformers

#### ermitting information

Storefront width: 26' 7" Storefront height: 19'

Total sign area: 7.2 (3.6 per face) \$q Ft