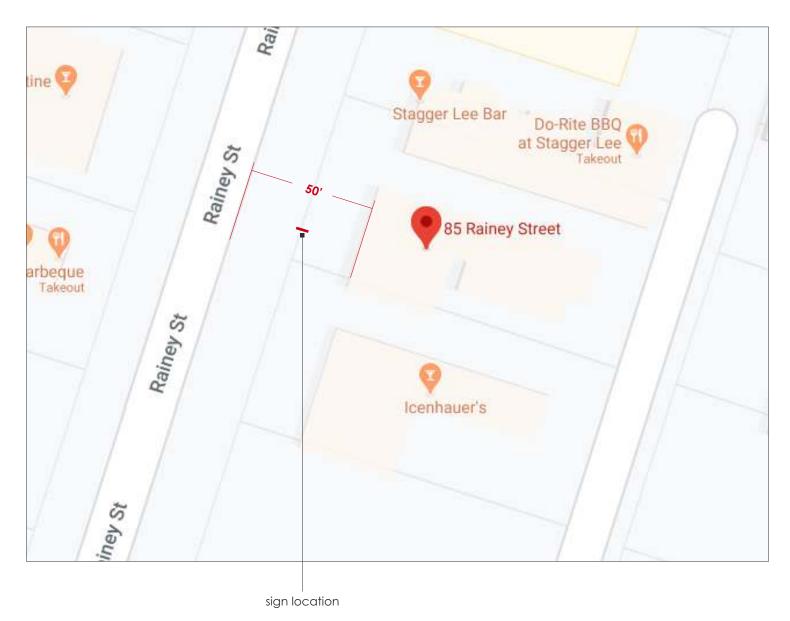

# **Idle Hands**

Artbook for Client Review and Approval Ion Art Project #5513

NOT FOR CONSTRUCTION

Client Contact Info: Matt Wolski matt@midaswillum.com 330-328-2732

Project Address: 85 Rainey St. Austin, TX 78701

Date: 5.14.20 Rev: 6.16.20

## **Client Approval**

### **Landlord Approval**

Printed Name: \_\_\_\_\_ Printed Name: \_\_\_\_\_ Signature: \_\_\_\_\_

Date: \_\_\_\_\_\_ Date: \_\_\_\_\_



Ion Art Inc. 2020 All Rights Reserved

# Idle Hands | Site Plan









sign location

# Idle Hands | Concept 2B - Two-Sided Pylon Sign







Cabinet Weight: 100 lbs Pole Weight: 150 lbs

#### ermitting information

Storefront width: 26' 7" Storefront height: 19'

Total sign area: 7.2 (3.6 per face) \$q Ft

#### lectrical Notice

Ion Art DOES NOT provide primary electrical to the sign/project. Power to the sign/project must be done by a licensed electrical contractor or licenced electrician.

#### Requirements:

- 1. Minimum of 1 dedicated 120V 20amp circuit
- 2. J-box installed within 6ft of project/sign
- 3. 3 wires line, ground, neutral

Disclaimer





Austin, TX 78745

512.326.9333

## Idle Hands | Concept 2B - Dimensions





- Two sided aluminum pylon sign with V1 graphics on North and South faces, returns painted P3
- 10mm 6500K white neon on