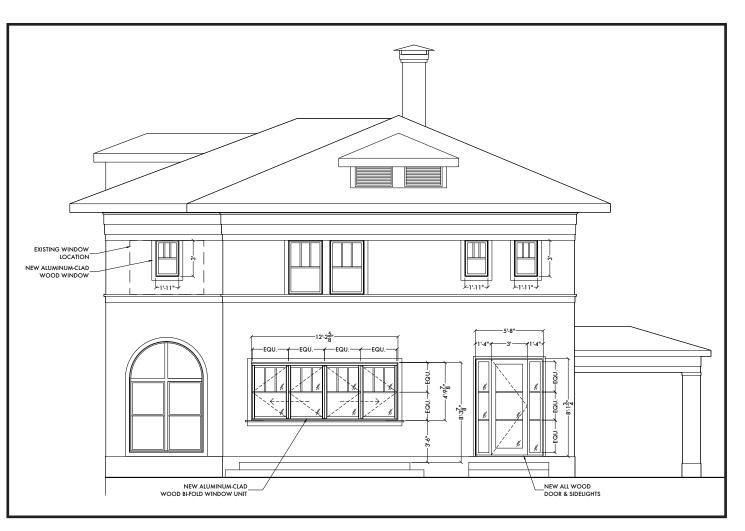

## PROPOSED REAR-FACING EXTERIOR:

 $\frac{PROPOSED REAR ELEVATION}{SCALE: 1/8" = 1'-0"}$ 

## **PROPOSED WINDOW UNIT:**

SIERRA PACIFIC ALUMINUM-CLAD BIFOLD WINDOW UNIT

SQUARE STICKING DIVIDERS TO MATCH EXISTING SCREEN DIVIDERS

extruded aluminum that's at least twice as thick as roll-form cladding. and scratch resistance necessary to withstand even the harshest conditions. also custom match any color you choose.

# **PROPOSED DOOR WITH SIDELIGHTS:**

SIERRA PACIFIC SWINGING DOOR

 $\frac{PROPOSED DOOR WITH SIDELIGHTS}{SCALE: 1/4" = 1'-0"}$ 

PAINTED TO MATCH EXISTING

DIVIDERS: 5/8" PUTTY TO MATCH EXISTING FRONT DOOR

## **PROPOSED LEVEL 2 WINDOW:**

MATCH EXISTING

WINDOW SCREENS AND DOORS