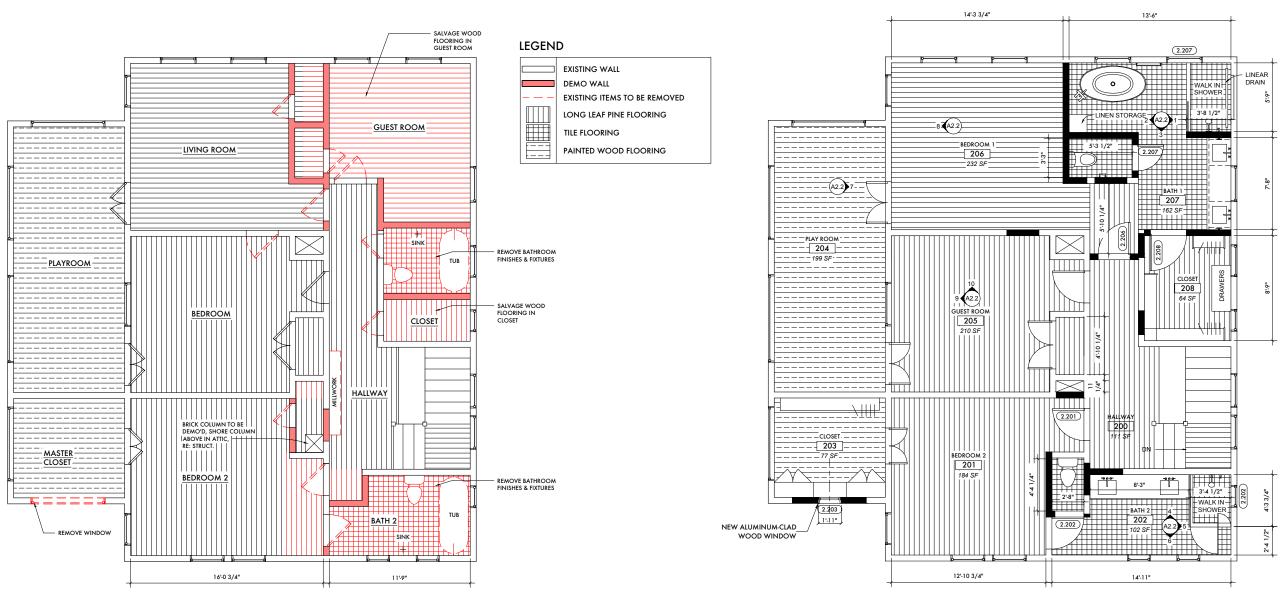

## **EXISTING & PROPOSED PLANS:**

 $\frac{\text{LEVEL 2 - EXISTING \& DEMO PLAN}}{\text{SCALE: } 1/8" = 1'-0"}$ 

 $\frac{\text{LEVEL 2 - PROPOSED FLOOR PLAN}}{\text{SCALE: } 1/8" = 1'-0"}$ 

#### LEGEND

EXISTING WALL NEW & FILLER WALL

LONG LEAF PINE FLOORING

TILE FLOORING

PAINTED WOOD FLOORING