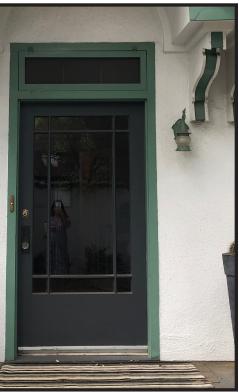

ALUMINUM FINISH TO MATCH COLOR OF EXISTING WINDOW SCREENS AND DOORS

ENTRY DOORS

# **PROPOSED DOOR WITH SIDELIGHTS:**

SIERRA PACIFIC SWINGING DOOR

 $\frac{PROPOSED DOOR WITH SIDELIGHTS}{SCALE: 1/4" = 1'-0"}$ 

PAINTED TO MATCH EXISTING

DIVIDERS: 5/8" PUTTY TO MATCH EXISTING FRONT DOOR