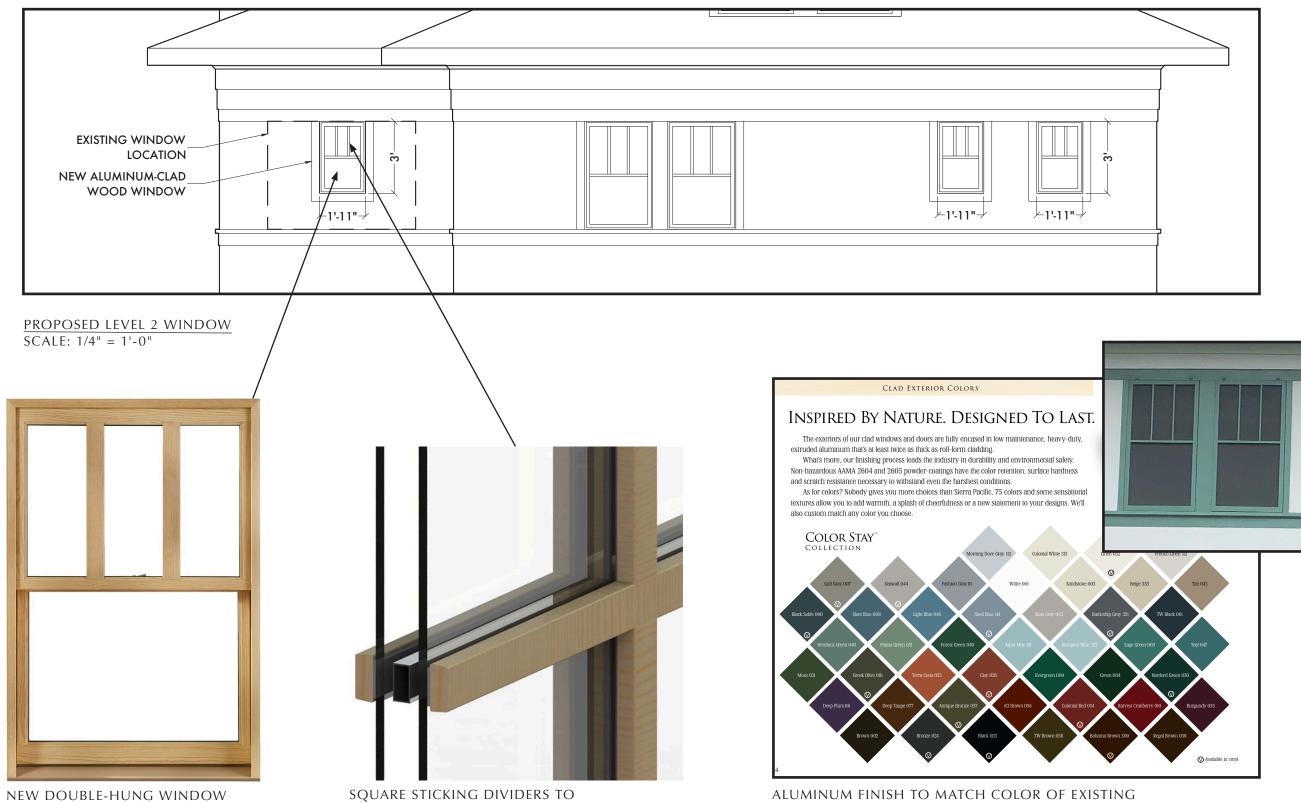

## **PROPOSED WINDOW UNIT:**

SIERRA PACIFIC ALUMINUM-CLAD BIFOLD WINDOW UNIT

SQUARE STICKING DIVIDERS TO MATCH EXISTING SCREEN DIVIDERS

extruded aluminum that's at least twice as thick as roll-form cladding. and scratch resistance necessary to withstand even the harshest conditions. also custom match any color you choose.

ALUMINUM FINISH TO MATCH COLOR OF EXISTING WINDOW SCREENS AND DOORS

ENTRY DOORS

## **PROPOSED LEVEL 2 WINDOW:**

MATCH EXISTING

WINDOW SCREENS AND DOORS