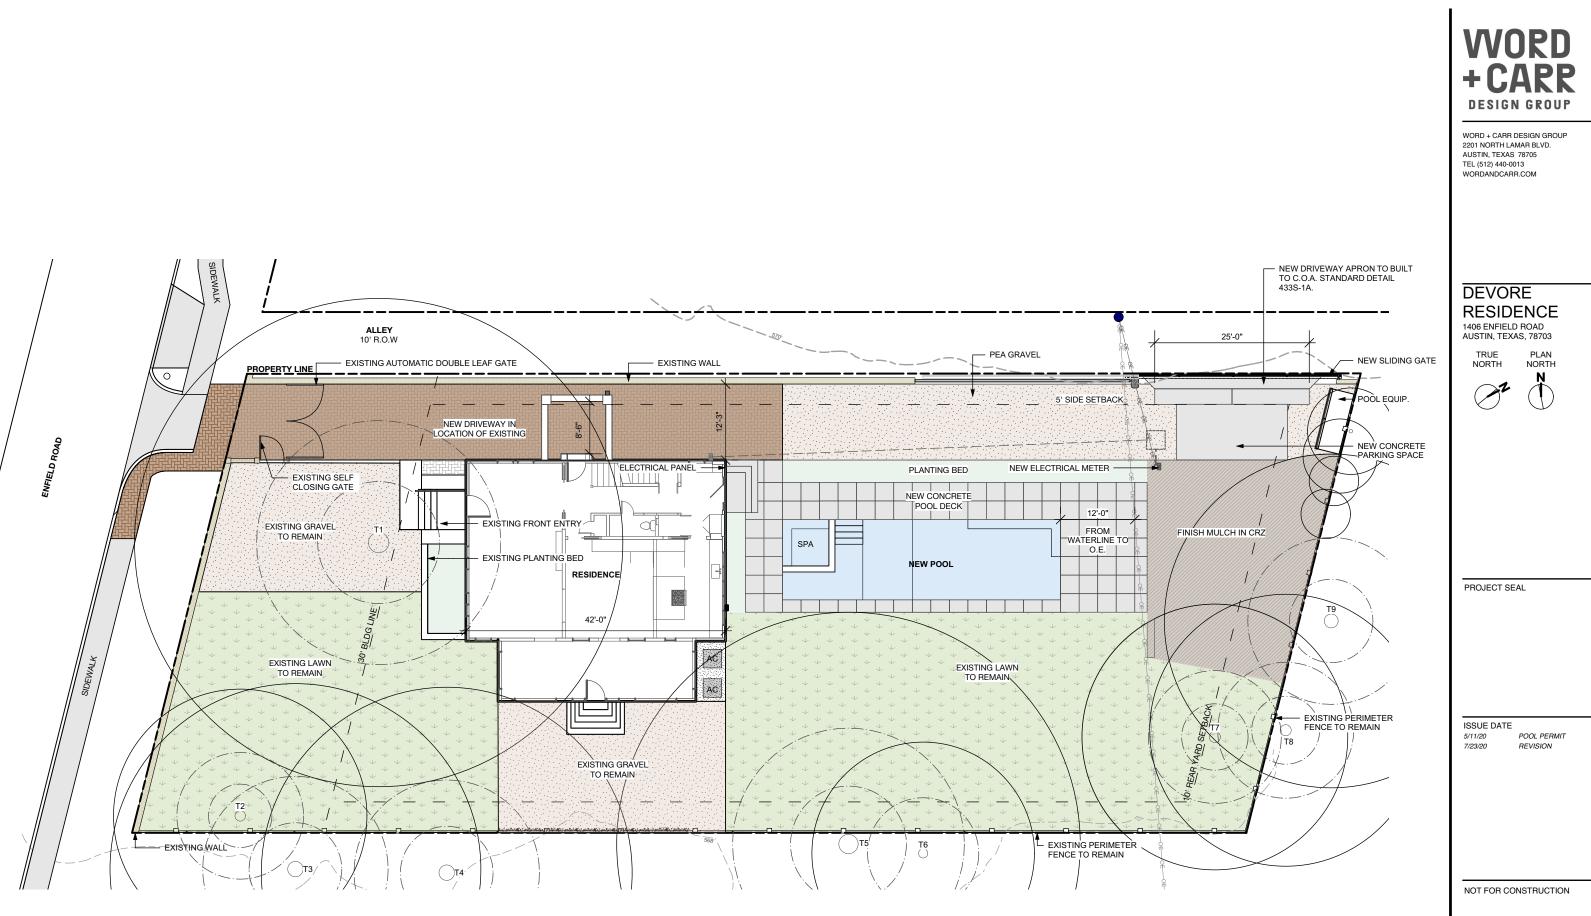

# PHOTOS OF EXISTING BUILDING:

FRONT-FACING

REAR-FACING

SITE PLAN OVERALL Scale: 1/16" = 1'-0" 1

FULL SCALE WHEN PRINTED AT 11 X 17

SITE PLAN OVERALL LS 1.10

 $\frac{\text{LEVEL 1} - \text{EXISTING \& DEMO PLAN}}{\text{SCALE: } 1/8" = 1'-0"}$ 