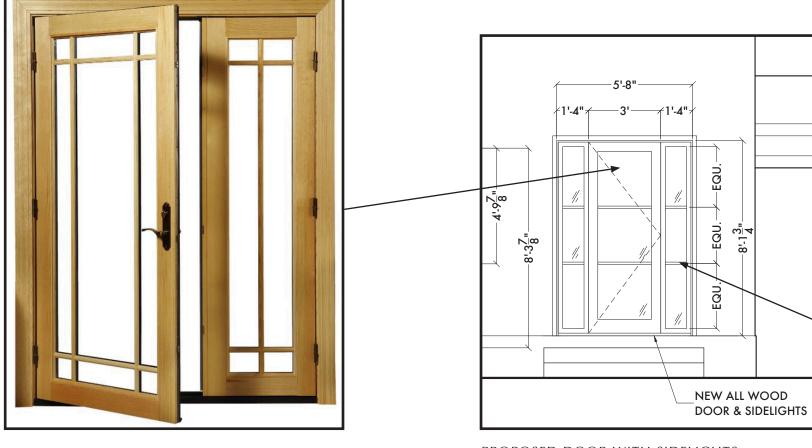

# **PROPOSED DOOR WITH SIDELIGHTS:**

SIERRA PACIFIC SWINGING DOOR

 $\frac{PROPOSED DOOR WITH SIDELIGHTS}{SCALE: 1/4" = 1'-0"}$ 

PAINTED TO MATCH EXISTING

DIVIDERS: 5/8" PUTTY TO MATCH EXISTING FRONT DOOR