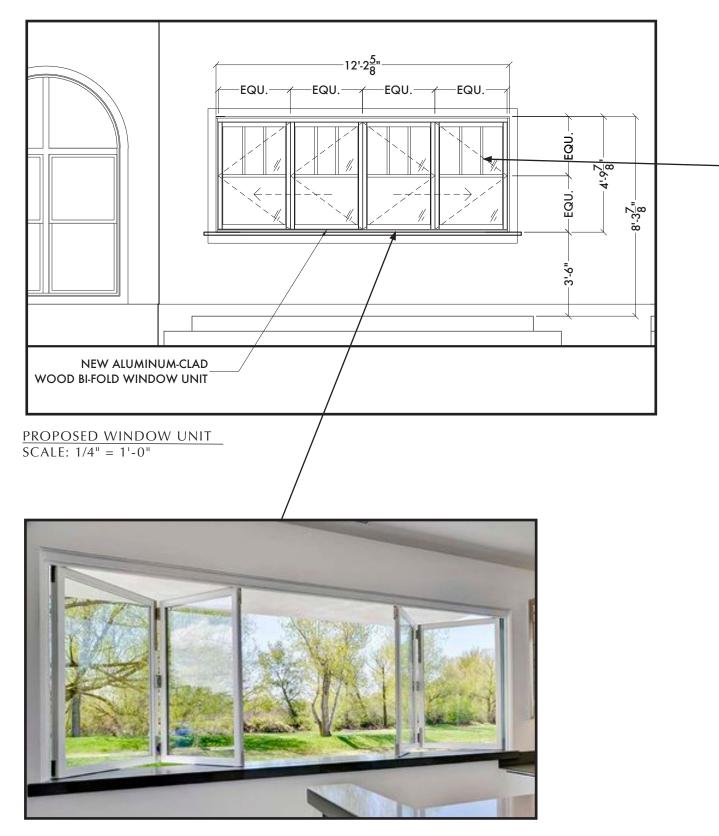

## **PROPOSED WINDOW UNIT:**

SIERRA PACIFIC ALUMINUM-CLAD BIFOLD WINDOW UNIT

SQUARE STICKING DIVIDERS TO MATCH EXISTING SCREEN DIVIDERS

extruded aluminum that's at least twice as thick as roll-form cladding. and scratch resistance necessary to withstand even the harshest conditions. also custom match any color you choose.