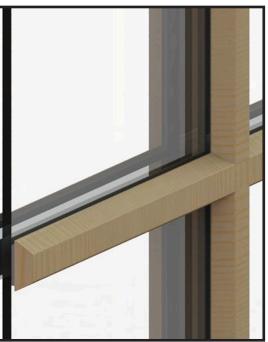

LE FLOORING

PAINTED WOOD FLOORING

# EXISTING & PROPOSED REAR-FACING EXTERIOR:

PHOTO OF EXISTING REAR-FACING EXTERIOR:



## PROPOSED REAR-FACING EXTERIOR:



 $\frac{PROPOSED REAR ELEVATION}{SCALE: 1/8" = 1'-0"}$ 

## **PROPOSED WINDOW UNIT:**



SIERRA PACIFIC ALUMINUM-CLAD BIFOLD WINDOW UNIT



SQUARE STICKING DIVIDERS TO MATCH EXISTING SCREEN DIVIDERS

extruded aluminum that's at least twice as thick as roll-form cladding. and scratch resistance necessary to withstand even the harshest conditions. also custom match any color you choose.



ALUMINUM FINISH TO MATCH COLOR OF EXISTING WINDOW SCREENS AND DOORS



ENTRY DOORS



# **PROPOSED DOOR WITH SIDELIGHTS:**



SIERRA PACIFIC SWINGING DOOR

 $\frac{PROPOSED DOOR WITH SIDELIGHTS}{SCALE: 1/4" = 1'-0"}$ 



PAINTED TO MATCH EXISTING



DIVIDERS: 5/8" PUTTY TO MATCH EXISTING FRONT DOOR

## **PROPOSED LEVEL 2 WINDOW:**



MATCH EXISTING

WINDOW SCREENS AND DOORS