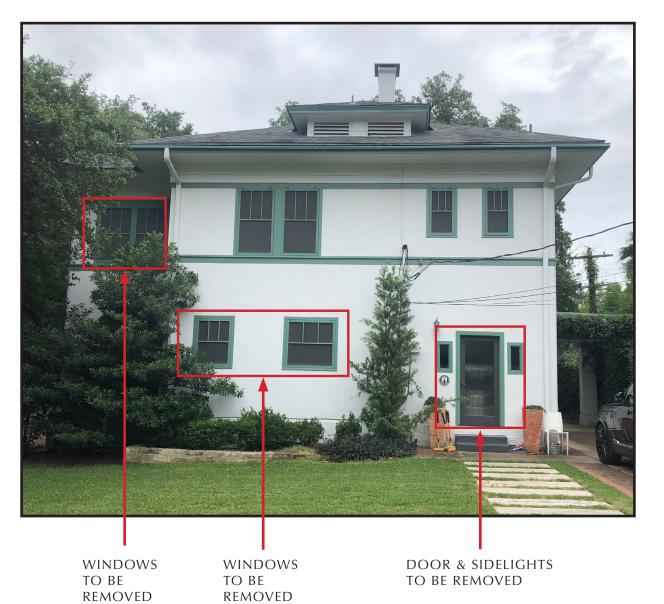

# EXISTING & PROPOSED REAR-FACING EXTERIOR:

PHOTO OF EXISTING REAR-FACING EXTERIOR:

## PROPOSED REAR-FACING EXTERIOR:

 $\frac{PROPOSED REAR ELEVATION}{SCALE: 1/8" = 1'-0"}$ 