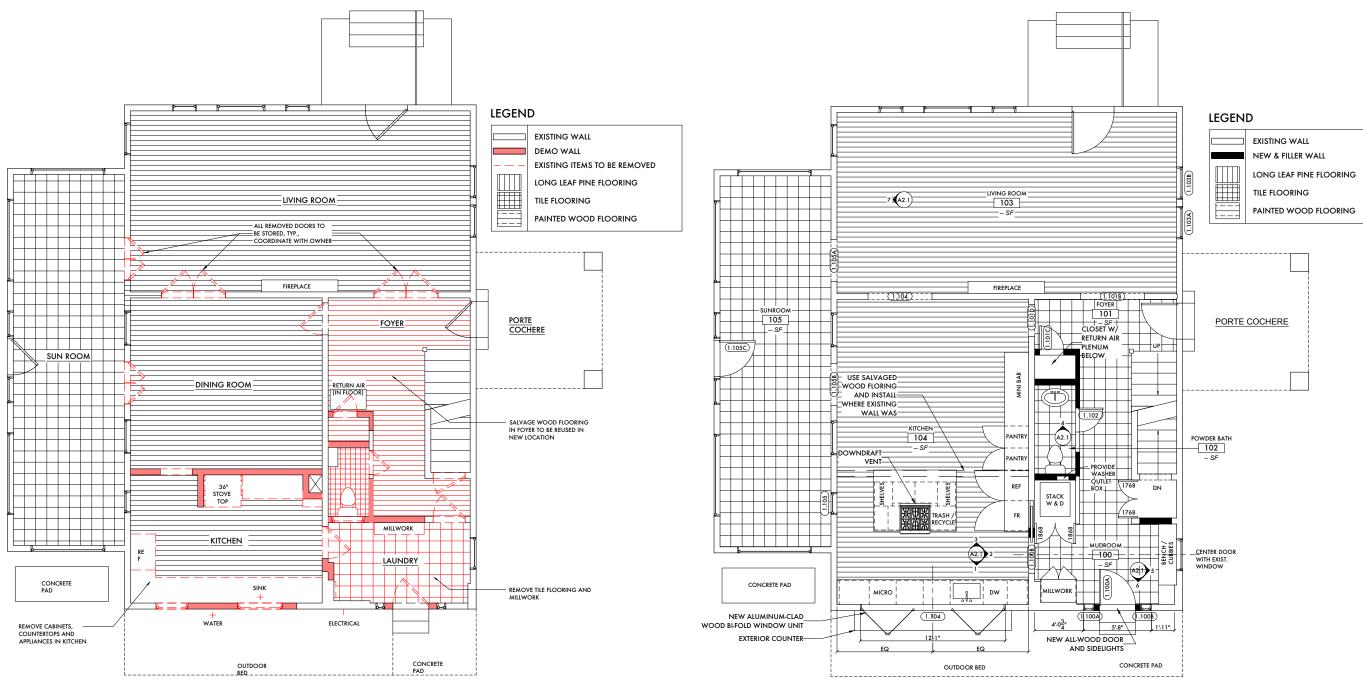

 $\frac{\text{LEVEL 1 - PROPOSED FLOOR PLAN}}{\text{SCALE: } 1/8" = 1'-0"}$ 

## **EXISTING & PROPOSED PLANS:**

 $\frac{\text{LEVEL 2 - EXISTING \& DEMO PLAN}}{\text{SCALE: } 1/8" = 1'-0"}$ 

 $\frac{\text{LEVEL 2 - PROPOSED FLOOR PLAN}}{\text{SCALE: } 1/8" = 1'-0"}$ 

#### LEGEND

EXISTING WALL NEW & FILLER WALL

LONG LEAF PINE FLOORING

TILE FLOORING

PAINTED WOOD FLOORING