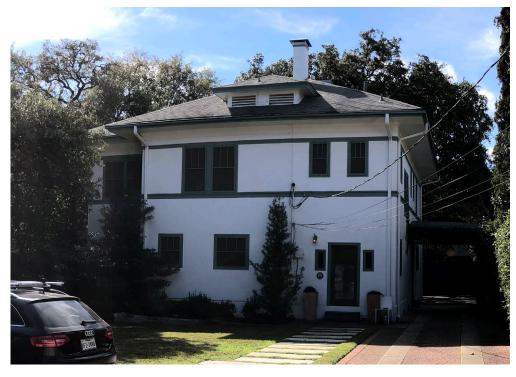

# PHOTOS OF EXISTING BUILDING:

FRONT-FACING

REAR-FACING

SITE PLAN OVERALL Scale: 1/16" = 1'-0" 1

FULL SCALE WHEN PRINTED AT 11 X 17

SITE PLAN OVERALL LS 1.10

 $\frac{\text{LEVEL 1} - \text{EXISTING \& DEMO PLAN}}{\text{SCALE: } 1/8" = 1'-0"}$ 

# EXISTING & PROPOSED REAR-FACING EXTERIOR:

PHOTO OF EXISTING REAR-FACING EXTERIOR: