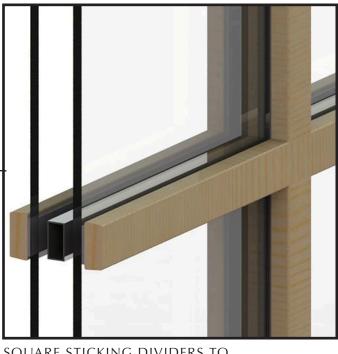

## **PROPOSED WINDOW UNIT:**

SIERRA PACIFIC ALUMINUM-CLAD BIFOLD WINDOW UNIT

SQUARE STICKING DIVIDERS TO MATCH EXISTING SCREEN DIVIDERS

extruded aluminum that's at least twice as thick as roll-form cladding. and scratch resistance necessary to withstand even the harshest conditions. also custom match any color you choose.