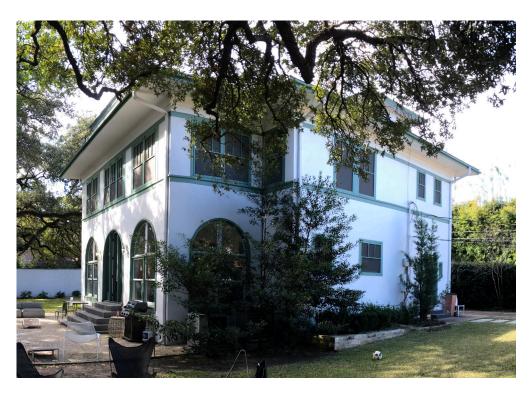

# PHOTOS OF EXISTING BUILDING:

FRONT-FACING

REAR-FACING

SITE PLAN OVERALL Scale: 1/16" = 1'-0" 1

FULL SCALE WHEN PRINTED AT 11 X 17

SITE PLAN OVERALL LS 1.10

 $\frac{\text{LEVEL 1} - \text{EXISTING \& DEMO PLAN}}{\text{SCALE: } 1/8" = 1'-0"}$ 

# EXISTING & PROPOSED REAR-FACING EXTERIOR:

PHOTO OF EXISTING REAR-FACING EXTERIOR: