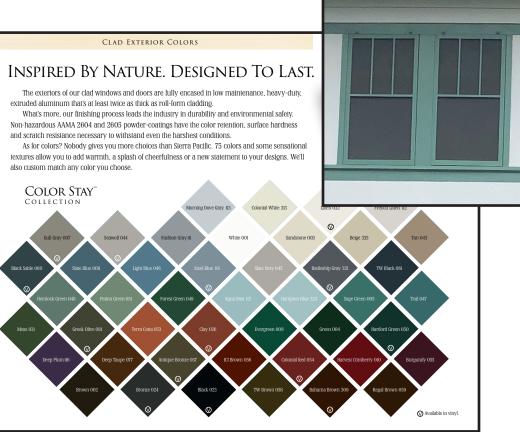

## **PROPOSED WINDOW UNIT:**

SIERRA PACIFIC ALUMINUM-CLAD BIFOLD WINDOW UNIT

SQUARE STICKING DIVIDERS TO MATCH EXISTING SCREEN DIVIDERS

extruded aluminum that's at least twice as thick as roll-form cladding. and scratch resistance necessary to withstand even the harshest conditions. also custom match any color you choose.