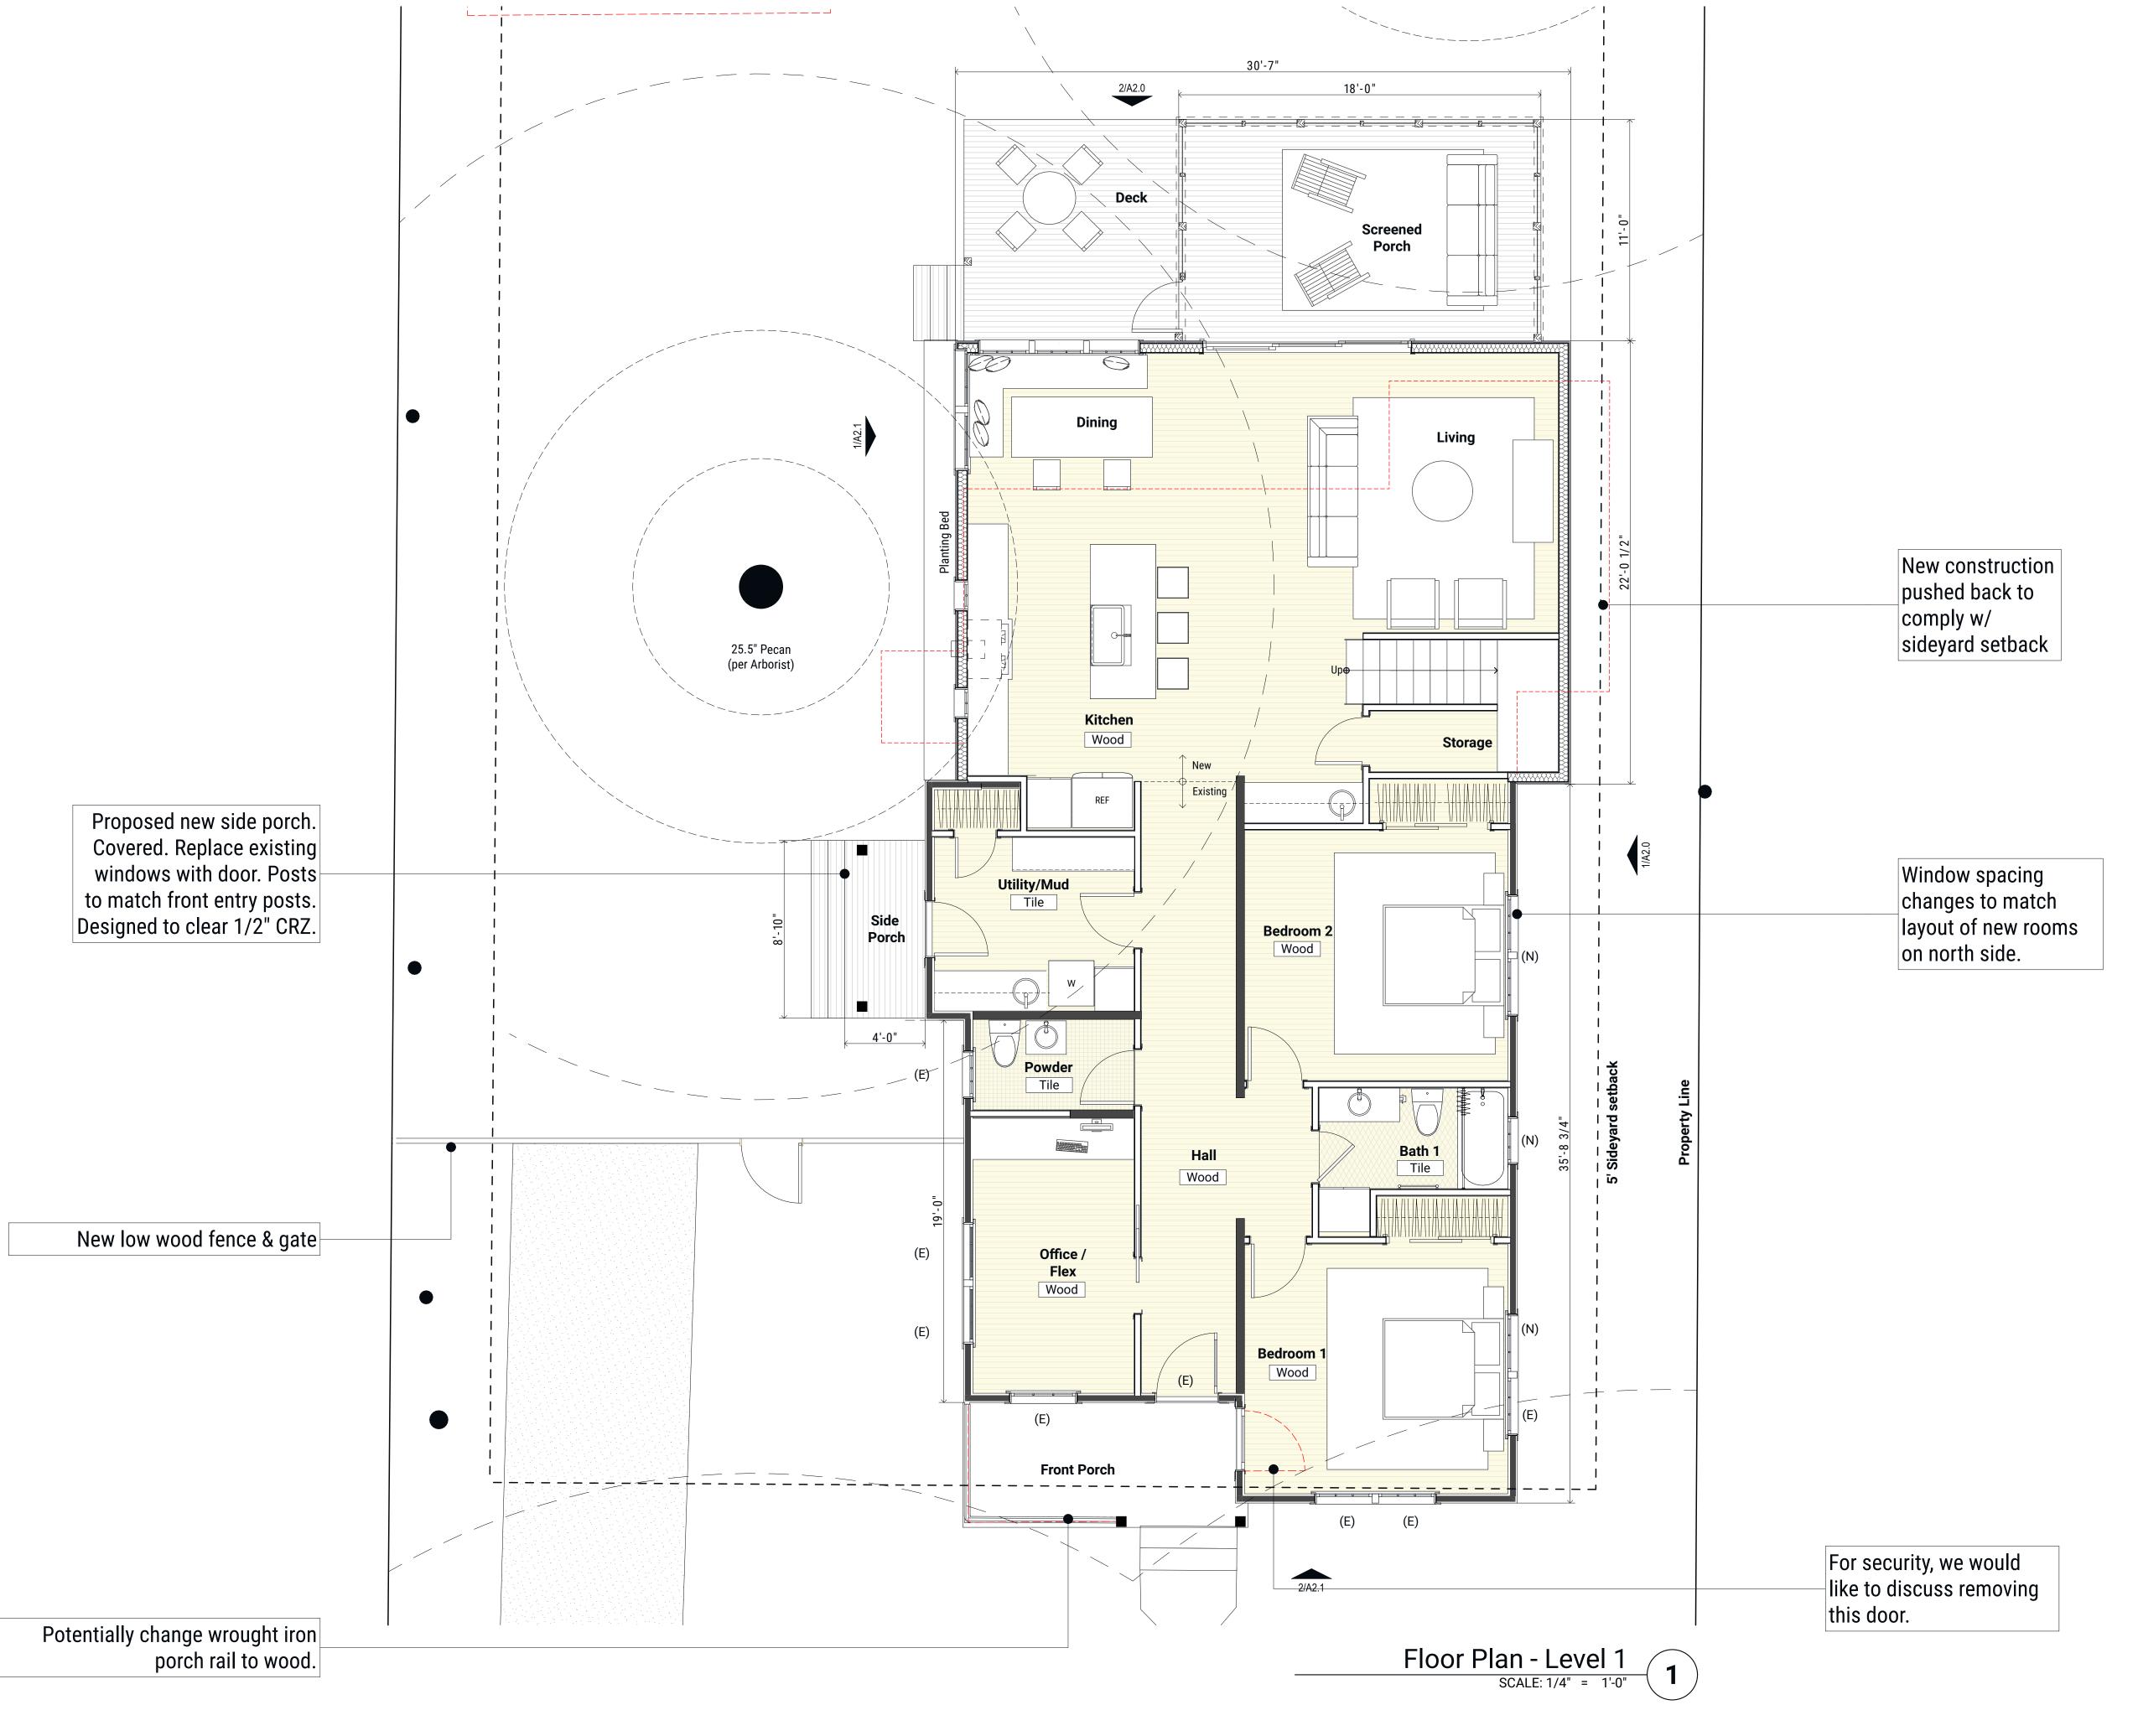

#### Burgoon-Nolan Residence

4010 Avenue H Austin, TX 78751

© 2020 Shillington Architecture LLC

Floor Plan

**A1.1** 

1009 Blanco St. Austin, TX 78703 www.shillingtonarch.com

NOT FOR REGULATORY APPROVAL, PERMITTING, OR CONSTRUCTION