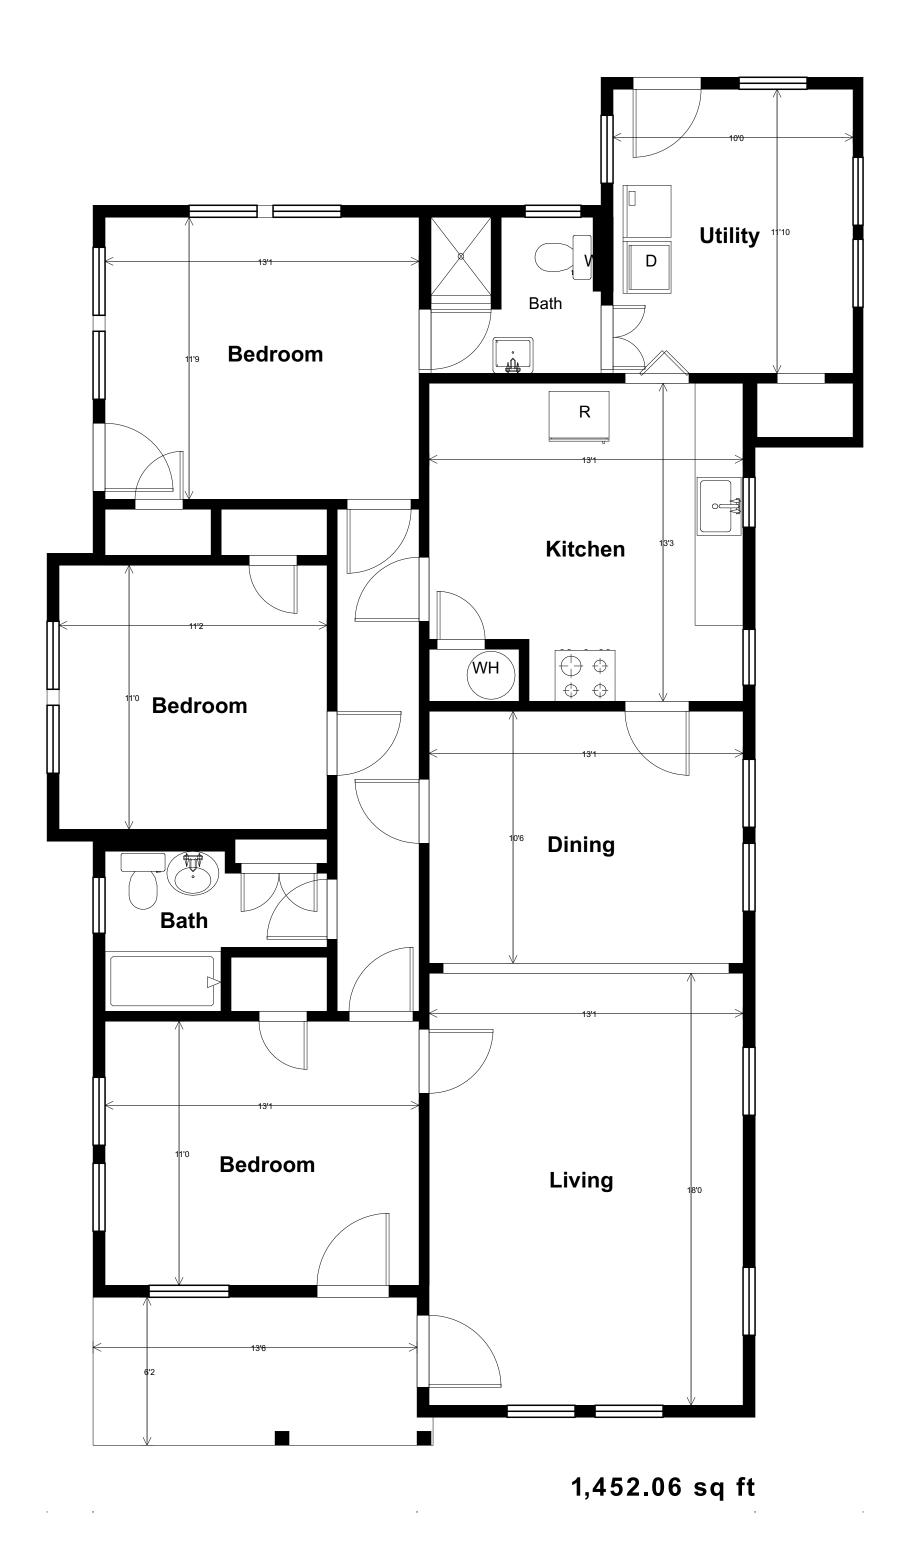

#### Burgoon-Nolan Residence

4010 Avenue H Austin, TX 78751

© 2020 Shillington Architecture LLC

Site Plan

**A0.0** 

Drintod: 9/4/20

Existing Floor Plan

SCALE: 1/4" = 1'-0"