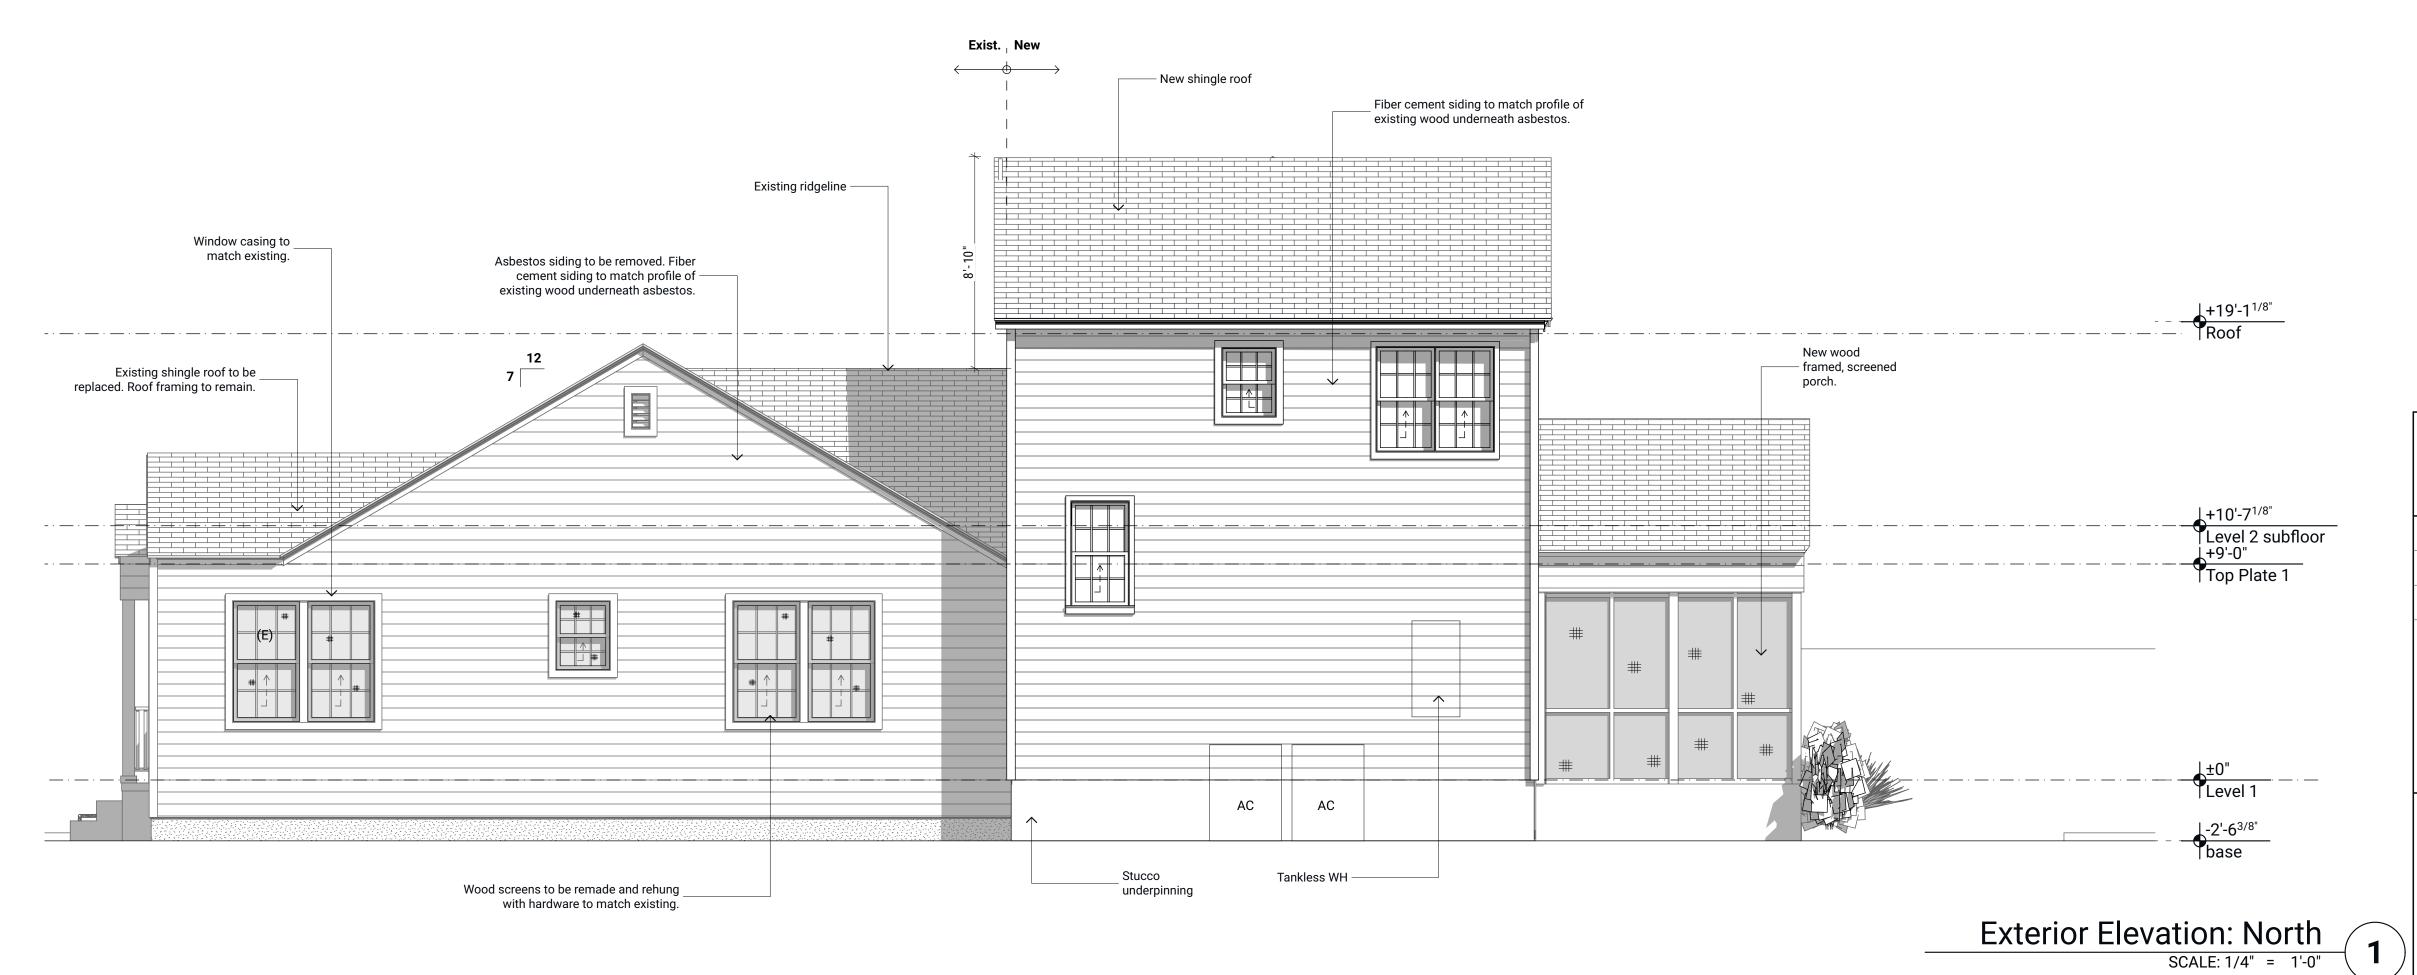

#### Burgoon-Nolan Residence

4010 Avenue H Austin, TX 78751

© 2020 Shillington Architecture LLC

Floor Plan

A1.2

D-i-+- d- 0 / 4 / 0 0

NOT FOR REGULATORY APPROVAL, PERMITTING, OR CONSTRUCTION

Exterior Elevation: West