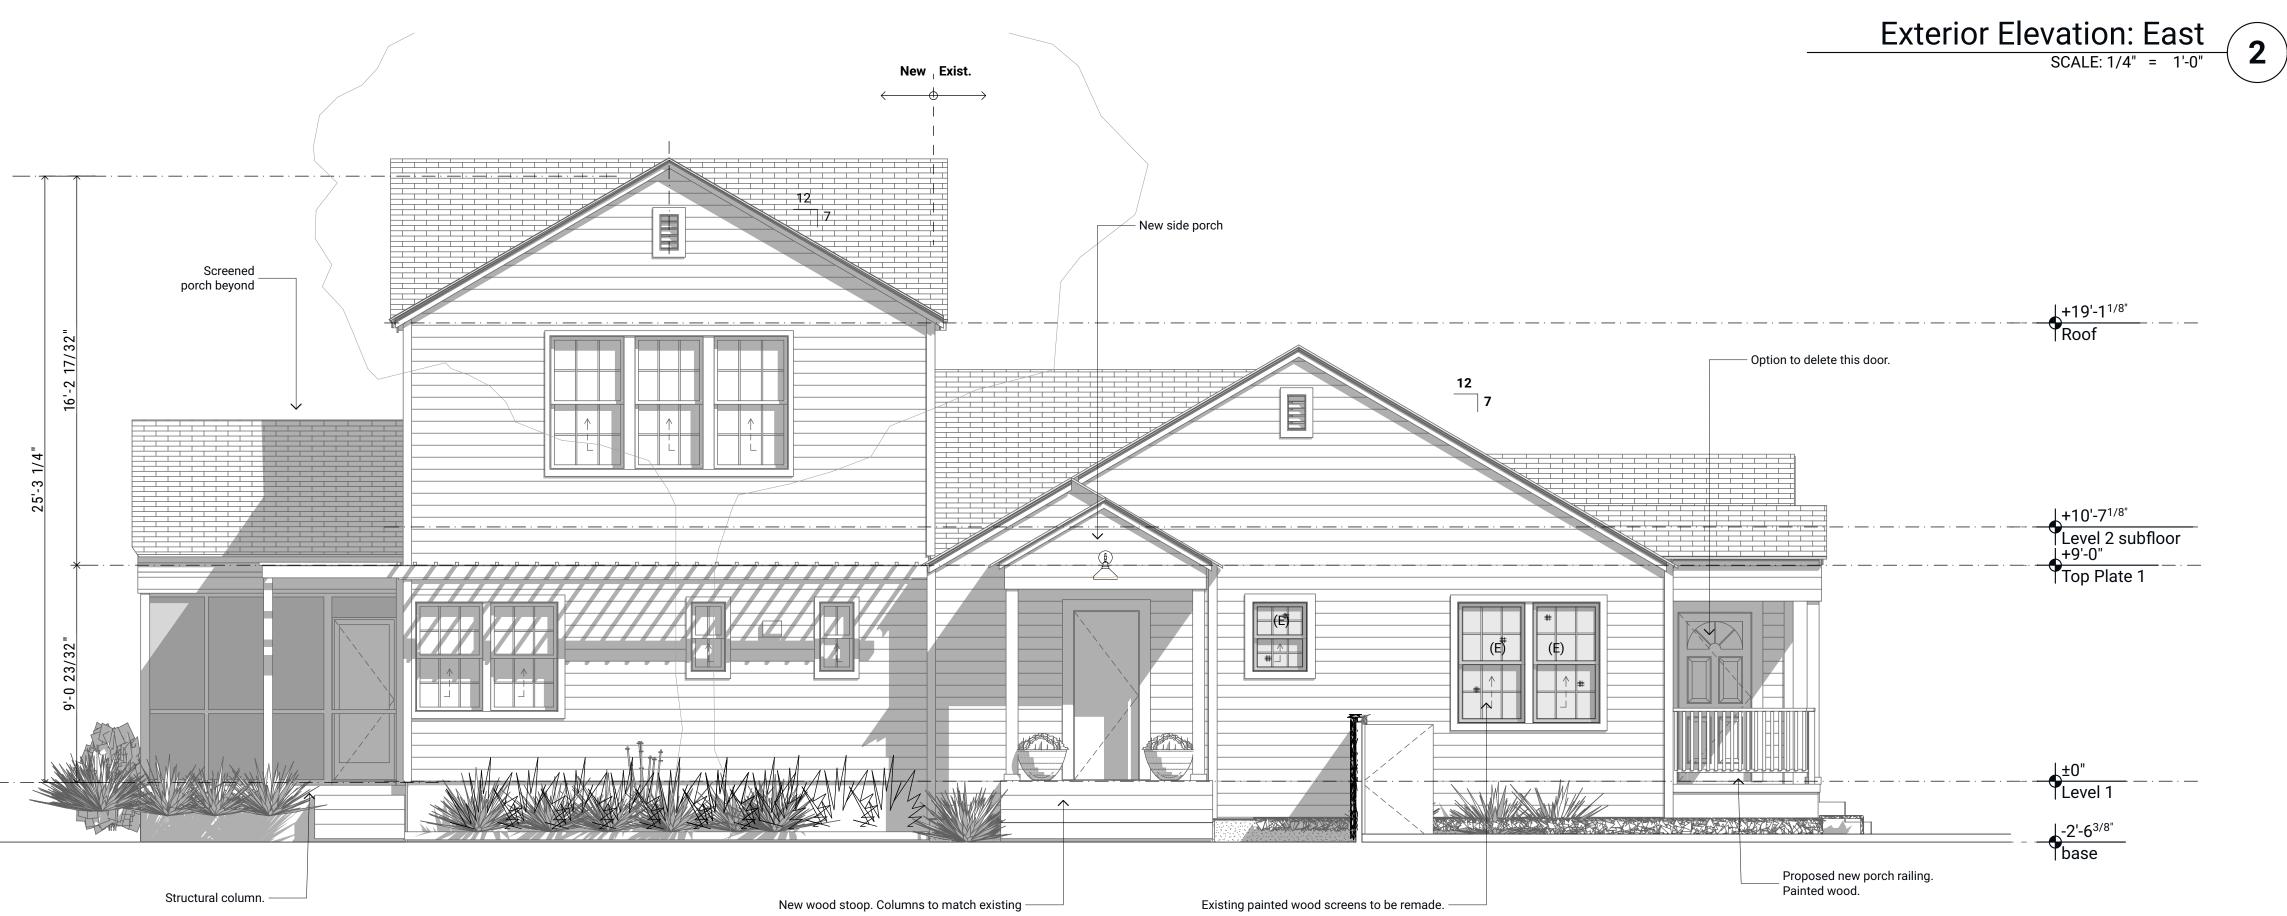

#### Burgoon-Nolan Residence

4010 Avenue H Austin, TX 78751

© 2020 Shillington Architecture LLC

**Exterior Elevations** 

**A2.0** 

Exterior Elevation: South

SCALE: 1/4" = 1'-0"

1

#### Burgoon-Nolan Residence

4010 Avenue H Austin, TX 78751

© 2020 Shillington Architecture LLC

**Exterior Elevations** 

**A2.1** 

View from Avenue H

NOT TO SCALE

1009 Blanco St. Austin, TX 78703 www.shillingtonarch.com