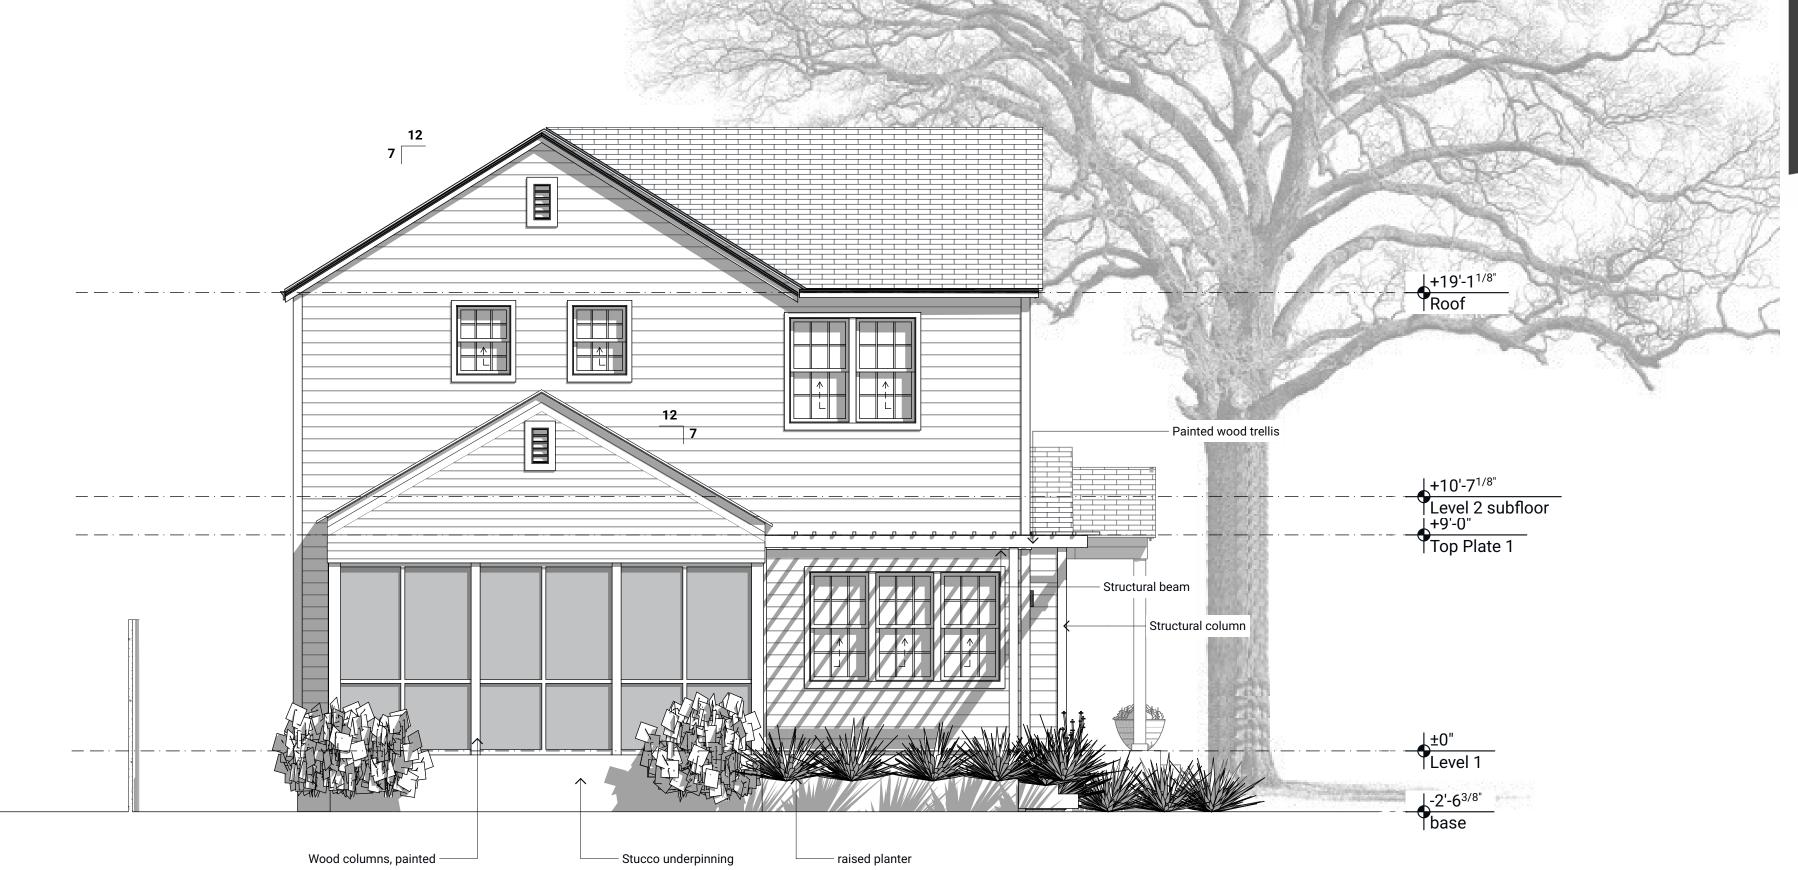

#### Burgoon-Nolan Residence

4010 Avenue H Austin, TX 78751

© 2020 Shillington Architecture LLC

**Exterior Elevations** 

**A2.0** 

Exterior Elevation: South

SCALE: 1/4" = 1'-0"

1