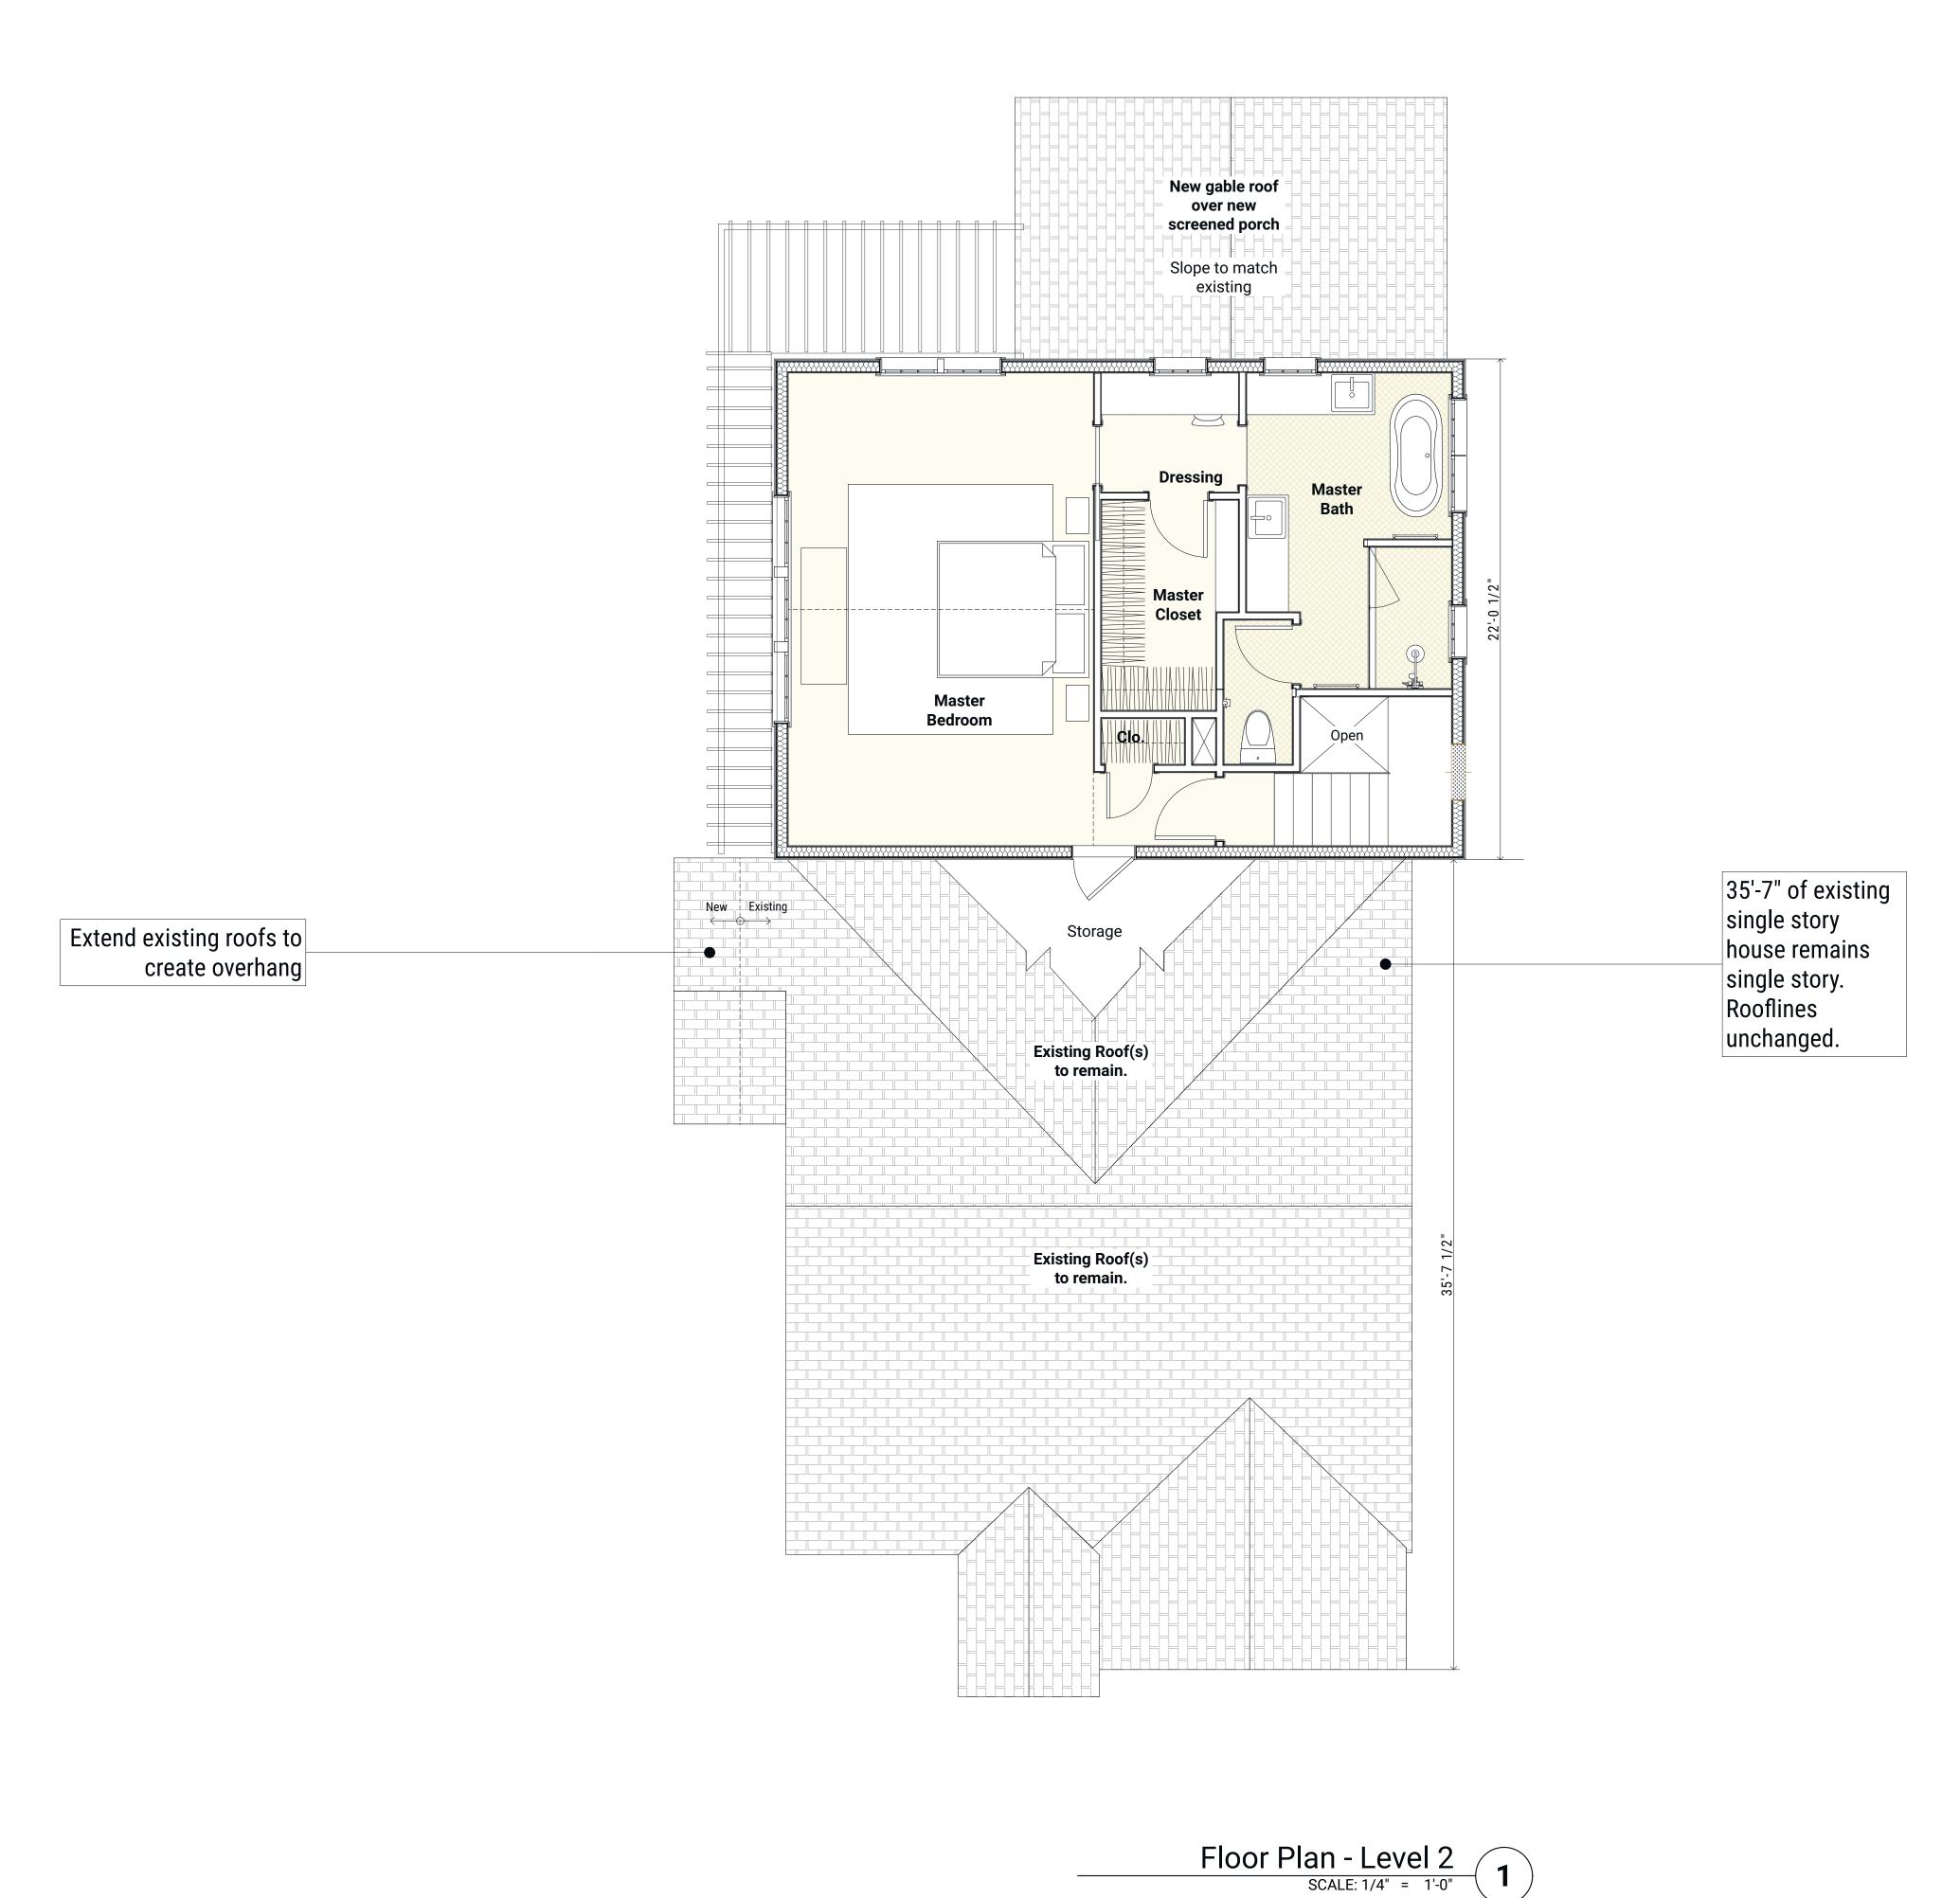

#### Burgoon-Nolan Residence

4010 Avenue H Austin, TX 78751

© 2020 Shillington Architecture LLC

Floor Plan

A1.2

D-i-+- d- 0 / 4 / 0 0

NOT FOR REGULATORY APPROVAL, PERMITTING, OR CONSTRUCTION

Exterior Elevation: West