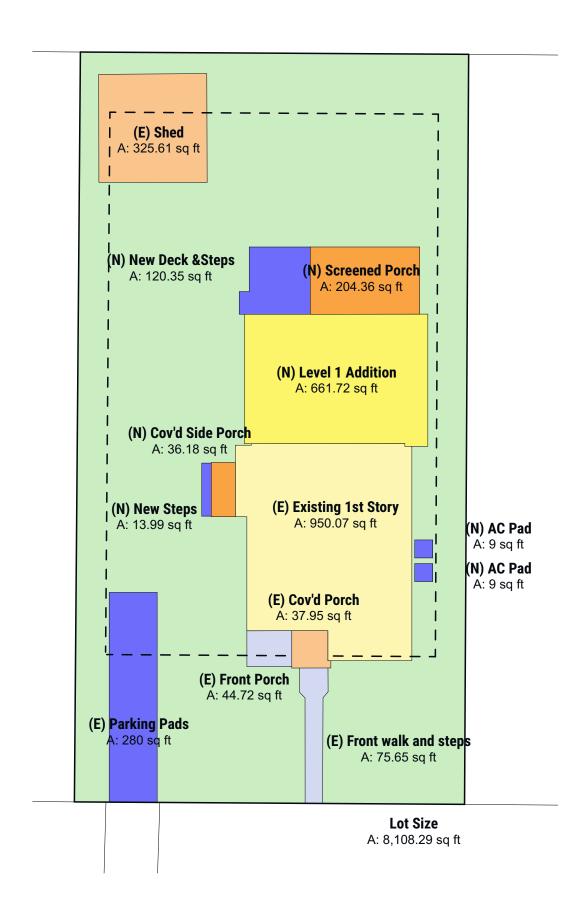

#### Burgoon-Nolan Residence

4010 Avenue H Austin, TX 78751

© 2020 Shillington Architecture LLC

**Cover Sheet** 

A0.0

**Lot Size** 

| Lot Size                        | 8,108.29                       |                            |                |          |
|---------------------------------|--------------------------------|----------------------------|----------------|----------|
| <b>FAR</b> (40% max)            |                                | Impervious Cover (45% max) |                |          |
| (E) Existing 1st Story          | 950.07                         | (E) Cov'd Porch            | 37.95          |          |
| (N) Level 1 Addition            | 661.72                         | (E) Existing 1st Story     | 950.07         |          |
| (N) Level 2 Addition            | 673.82                         | (E) Front Porch            | 44.72          |          |
|                                 | <b>2,285.60</b> sq ft (28.18%) | (E) Front walk and steps   | 75.65          |          |
|                                 |                                | (E) Parking Pads           | 280.00         |          |
| <b>Building Cover</b> (40% max) |                                | (E) Shed                   | 325.61         |          |
| (E) Cov'd Porch                 | 37.95                          | (N) AC Pad                 | 9.00           |          |
| (E) Cov'd Shed                  | 134.20                         | (N) AC Pad                 | 9.00           |          |
| (E) Existing 1st Story          | 950.07                         | (N) Cov'd Side Porch       | 36.18          |          |
| (E) Existing Back Porch         | 43.99                          | (N) Level 1 Addition       | 661.72         |          |
| (E) Shed                        | 325.61                         | (N) New Deck &Steps        | 120.35         |          |
| (N) Cov'd Side Porch            | 36.18                          | (N) New Steps              | 13.99          |          |
| (N) Level 1 Addition            | 661.72                         | (N) Screened Porch         | 204.36         |          |
| (N) Screened Porch              | 204.36                         |                            | 2,768.58 sq ft | (34.14%) |
| , .                             | <b>2,394.07 sq ft</b> (29.52%) |                            |                |          |