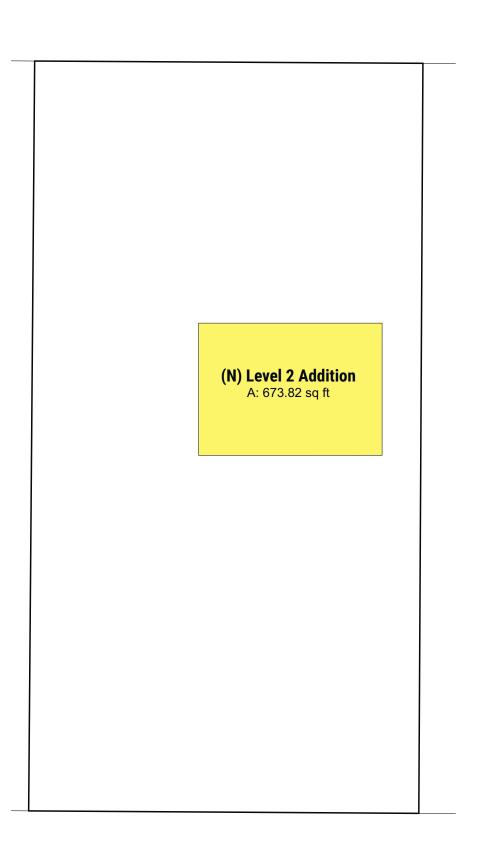

#### Burgoon-Nolan Residence

4010 Avenue H Austin, TX 78751

© 2020 Shillington Architecture LLC

**Cover Sheet** 

A0.0

**Lot Size** 

| Lot Size                        | 8,108.29                       |                            |                |          |
|---------------------------------|--------------------------------|----------------------------|----------------|----------|
| <b>FAR</b> (40% max)            |                                | Impervious Cover (45% max) |                |          |
| (E) Existing 1st Story          | 950.07                         | (E) Cov'd Porch            | 37.95          |          |
| (N) Level 1 Addition            | 661.72                         | (E) Existing 1st Story     | 950.07         |          |
| (N) Level 2 Addition            | 673.82                         | (E) Front Porch            | 44.72          |          |
|                                 | <b>2,285.60</b> sq ft (28.18%) | (E) Front walk and steps   | 75.65          |          |
|                                 |                                | (E) Parking Pads           | 280.00         |          |
| <b>Building Cover</b> (40% max) |                                | (E) Shed                   | 325.61         |          |
| (E) Cov'd Porch                 | 37.95                          | (N) AC Pad                 | 9.00           |          |
| (E) Cov'd Shed                  | 134.20                         | (N) AC Pad                 | 9.00           |          |
| (E) Existing 1st Story          | 950.07                         | (N) Cov'd Side Porch       | 36.18          |          |
| (E) Existing Back Porch         | 43.99                          | (N) Level 1 Addition       | 661.72         |          |
| (E) Shed                        | 325.61                         | (N) New Deck &Steps        | 120.35         |          |
| (N) Cov'd Side Porch            | 36.18                          | (N) New Steps              | 13.99          |          |
| (N) Level 1 Addition            | 661.72                         | (N) Screened Porch         | 204.36         |          |
| (N) Screened Porch              | 204.36                         |                            | 2,768.58 sq ft | (34.14%) |
| , .                             | <b>2,394.07 sq ft</b> (29.52%) |                            |                |          |