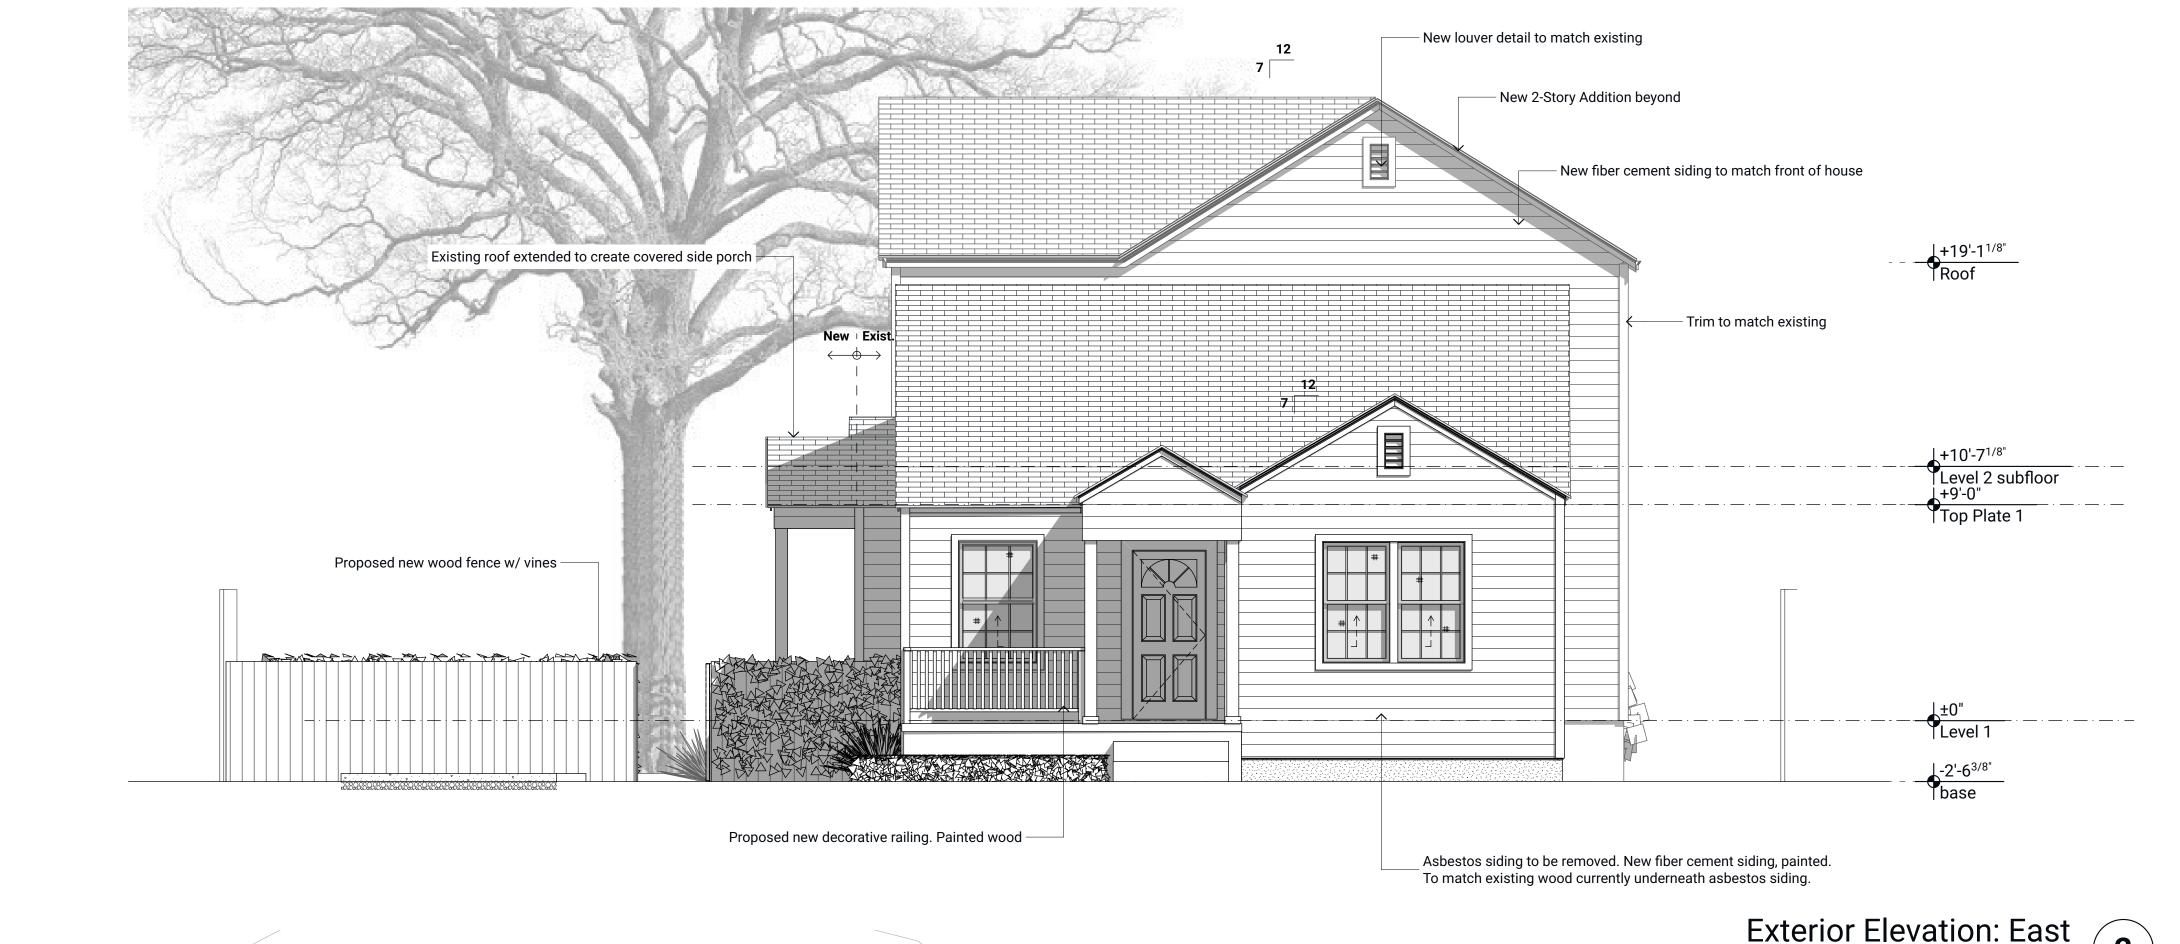

#### Burgoon-Nolan Residence

4010 Avenue H Austin, TX 78751

© 2020 Shillington Architecture LLC

Floor Plan

A1.2

D-i-+- d- 0 / 4 / 0 0

NOT FOR REGULATORY APPROVAL, PERMITTING, OR CONSTRUCTION

Exterior Elevation: West

#### Burgoon-Nolan Residence

4010 Avenue H Austin, TX 78751

© 2020 Shillington Architecture LLC

**Exterior Elevations** 

**A2.0** 

Exterior Elevation: South

SCALE: 1/4" = 1'-0"

1