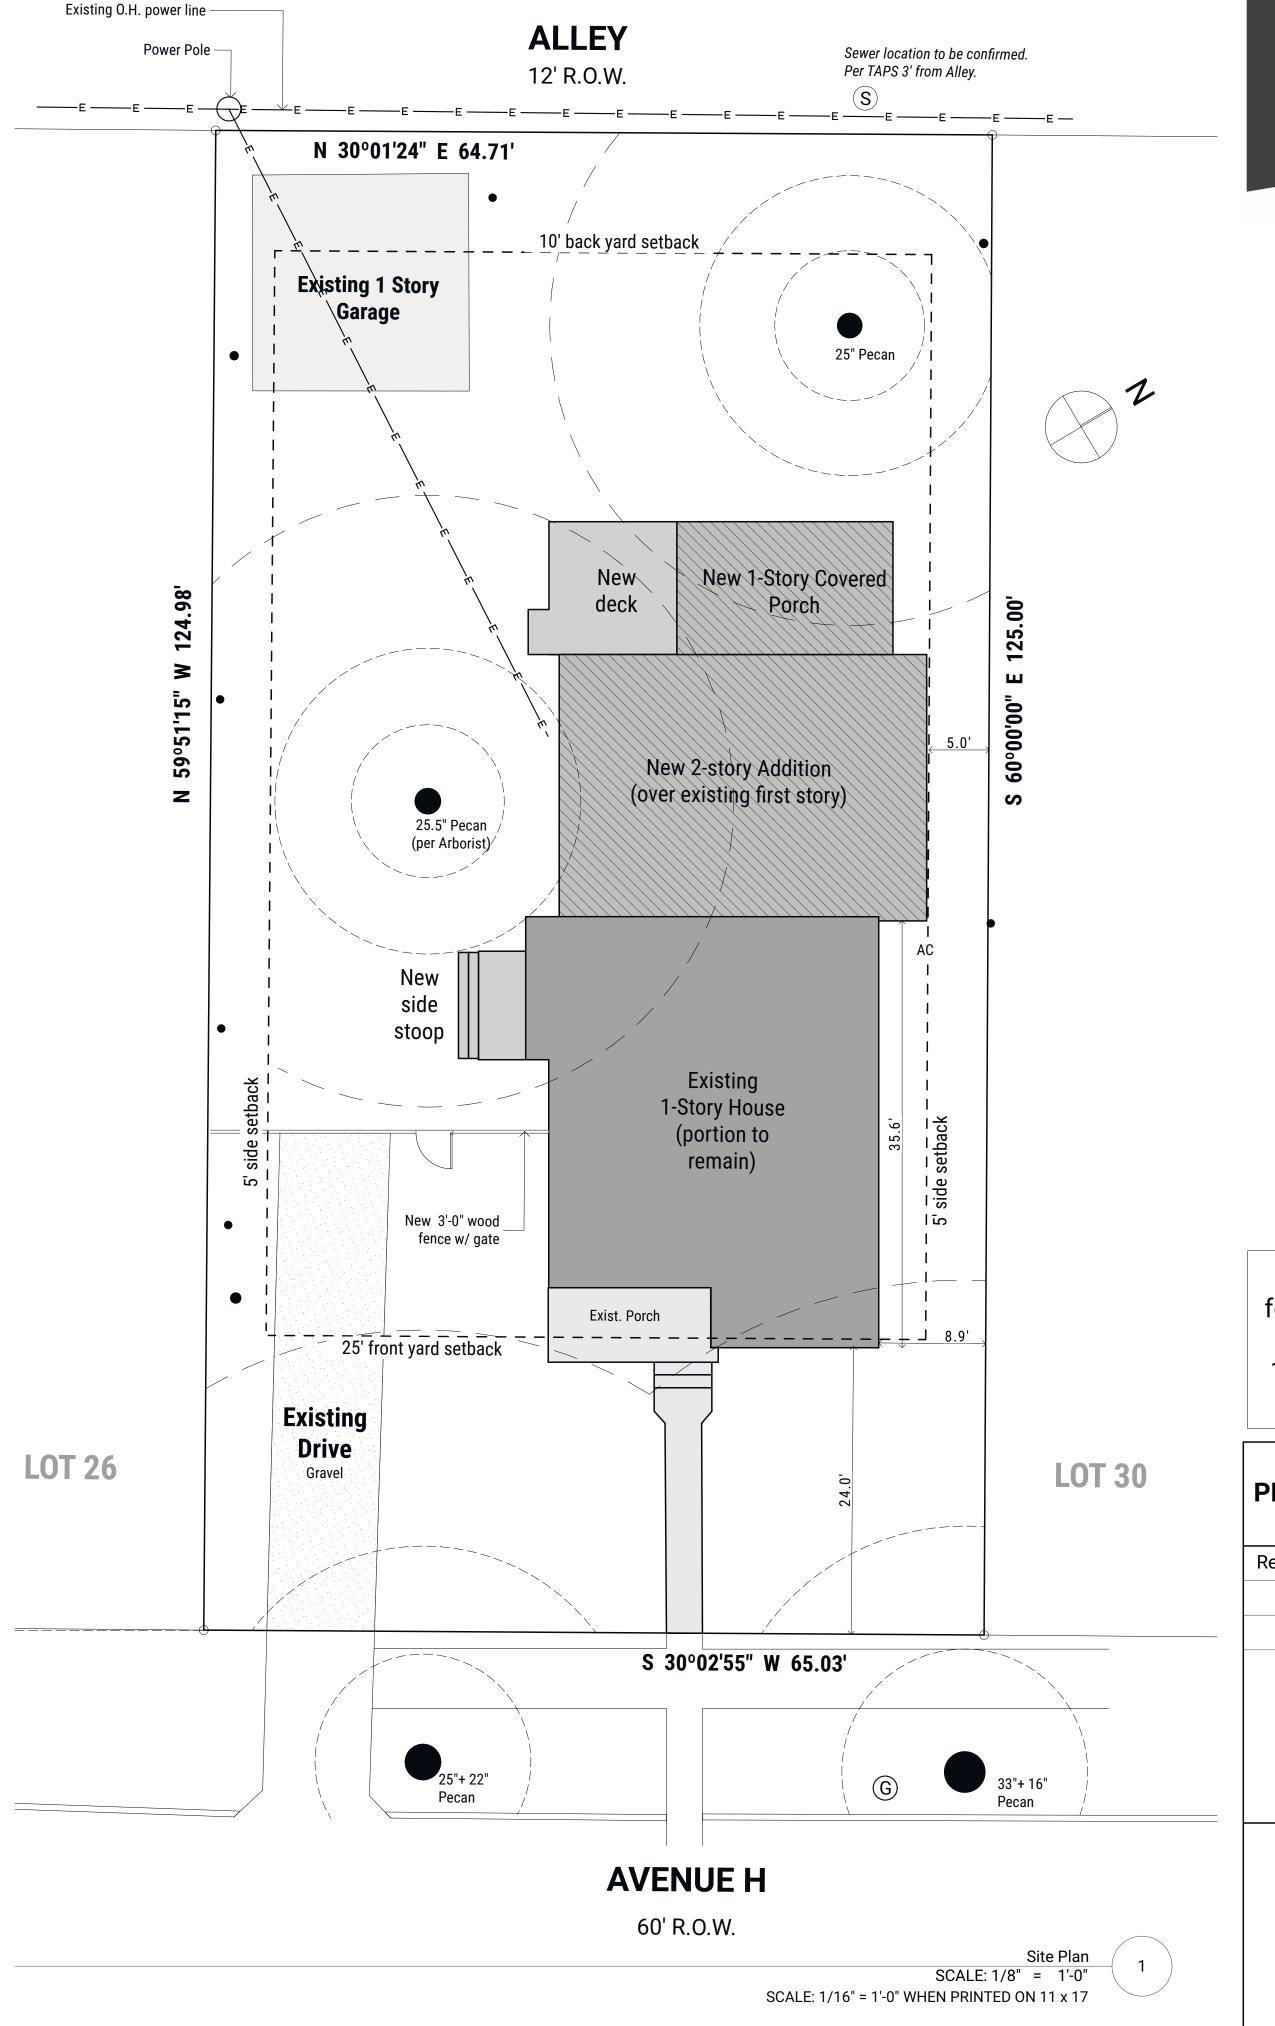

#### Burgoon-Nolan Residence

4010 Avenue H Austin, TX 78751

© 2020 Shillington Architecture LLC

Site Plan

**A0.0** 

Drintod: 9/4/20

Existing Floor Plan

SCALE: 1/4" = 1'-0"