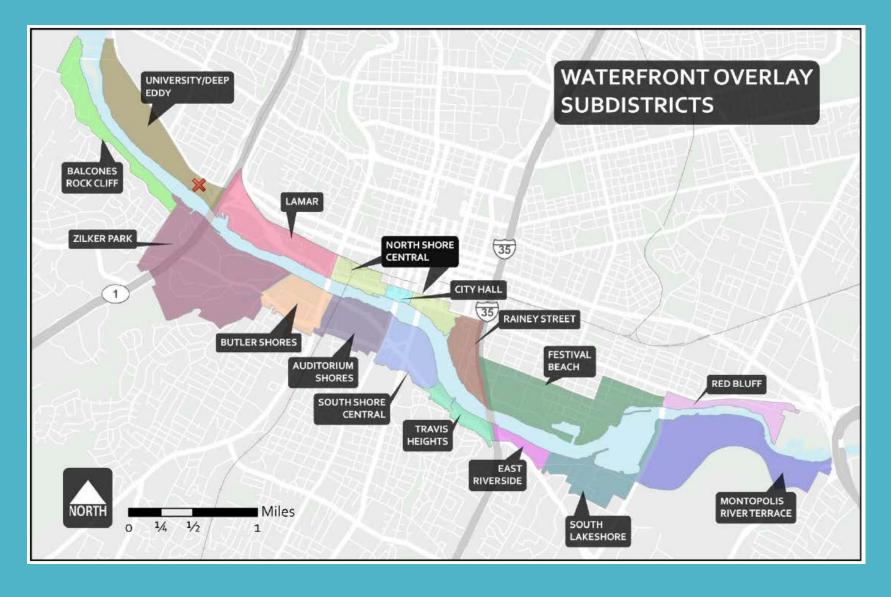

#### Variance Request

- University/Deep Eddy Subdistrict.
- Outside primary (300') & secondary (+100') setbacks
- Site is >550 Feet Landward
- Requirement: Maximum IC = 40%