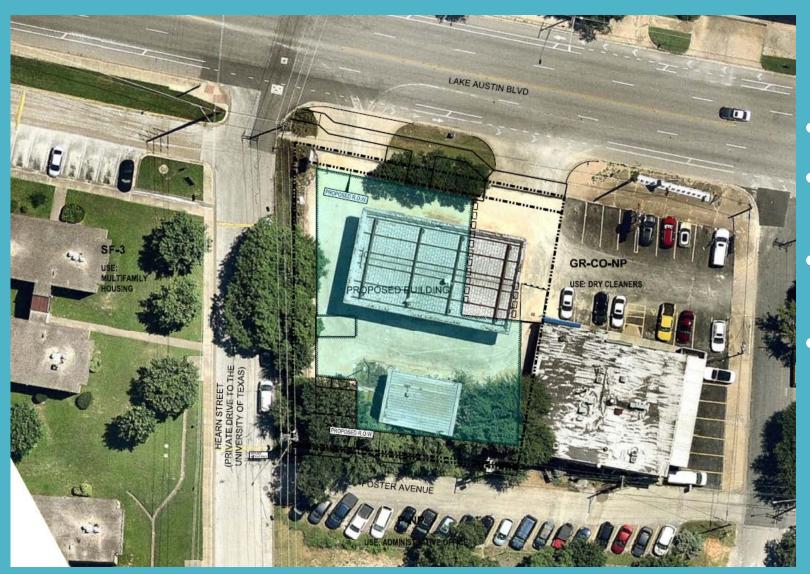

#### Variance Request

- Request: Variance to Exceed 40% IC per Waterfront Overlay Regulations
- Existing IC = 89%
- Proposed IC = 83%
- Requested IC Limit = 88%
  - ✓ Future driveway approach on Hearn Street requires UT approval

#### **Existing Conditions**

- Existing Service Station
- 8' ROW dedication along Lake Austin Blvd.
- 2' ROW dedication along Foster Avenue
- Setbacks from overhead utilities on Lake Austin Blvd., Hearn Street & Foster Ave.

| Gross Site Area         | 0.366 acres, 15, 928 sq. ft.                                                                                |
|-------------------------|-------------------------------------------------------------------------------------------------------------|
| Existing Zoning         | GR-NP                                                                                                       |
| Watershed               | Lady Bird Lake                                                                                              |
| Watershed Ordinance     | Current Code                                                                                                |
| Water Quality Treatment | Sedimentation, Filtration, Rain Garden                                                                      |
| Other Amenities         | Shaded sidewalks along Lake Austin Blvd Sidewalks along Foster Avenue Restoration to pre-development grades |