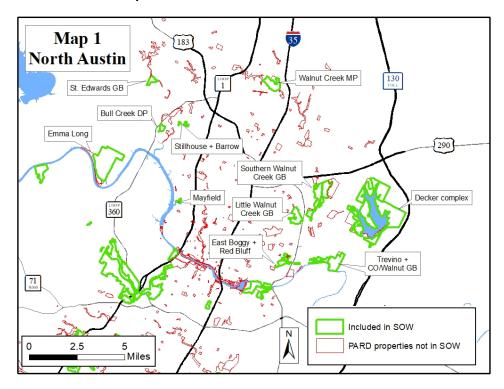

|                                                                          |         |            | 20     |
| Stillhouse Hollow Nature Preserve                 | 7810 Sterling Dr., Austin, Texas 78731                                   | 20.3    |            | 20.    |
| Walnut Creek Metro Park                           | 12138 N Lamar Blvd, Austin, Texas 78758                                  | 240.1   |            |        |
| William H. Russell Karst Preserve                 | 3705 Deer Ln., Austin, Texas, 78749                                      | 190.1   |            |        |
| Zilker Nature Preserve                            | 301 Nature Center Dr., Austin, Texas 78746                               | 77.4    |            |        |

## **North Locations Map**



## **South Locations Map**