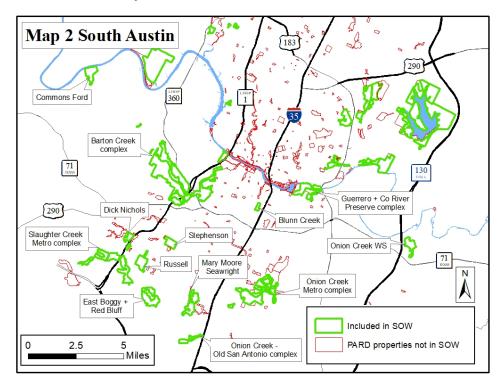

|         |            | 20     |
| Stillhouse Hollow Nature Preserve                 | 7810 Sterling Dr., Austin, Texas 78731                                   | 20.3    |            | 20.    |
| Walnut Creek Metro Park                           | 12138 N Lamar Blvd, Austin, Texas 78758                                  | 240.1   |            |        |
| William H. Russell Karst Preserve                 | 3705 Deer Ln., Austin, Texas, 78749                                      | 190.1   |            |        |
| Zilker Nature Preserve                            | 301 Nature Center Dr., Austin, Texas 78746                               | 77.4    |            |        |

## **North Locations Map**



## **South Locations Map**