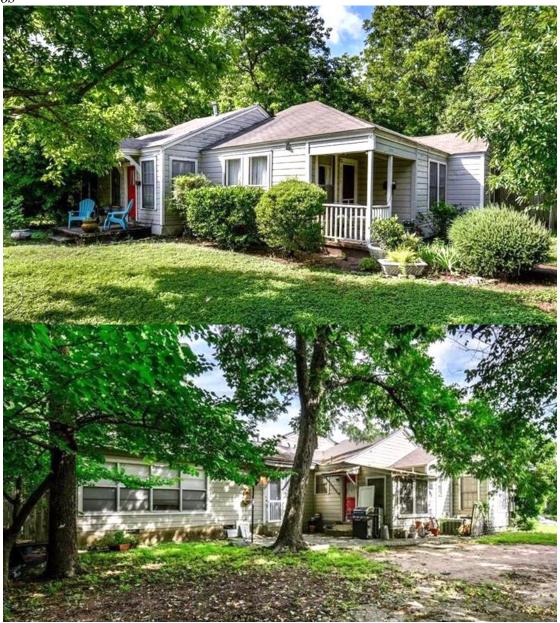

#### ARCHITECTURE

The existing duplex is composed of two parts: 3313 Bryker Drive and 1705 W. 34th Street. The W. 34th Street building was constructed first; it is a side-gabled frame dwelling with gabled entryway, shallow eaves, and 6:6 wood windows. The Bryker Drive addition has a hipped roof, a partial-width covered porch, a gabled addition, and 6:6 and 1:1 wood windows. Both halves of the single-story duplex have horizontal wood siding and composition shingle roofs. A series of additions dating from the 1940s and '50s abuts the duplex's rear elevation.

Source: Google Street View

Occupancy History
City Directory Research, July 2020
Note: Due to facility closure, post-1959 directory research is unavailable.

|      | 3313 Bryker Drive                                                                        | 1705 W. 34th Street                                                                                            |
|------|------------------------------------------------------------------------------------------|----------------------------------------------------------------------------------------------------------------|
| 1959 | Lee Roy and Jeanne Maulding, renters<br>Mechanic, State Adjutant General's<br>Department | Alice D. Branyon, owner                                                                                        |
| 1955 | Lee Roy and Jeanne Maulding, renters<br>Employee, Camp Mabry                             | Address not listed                                                                                             |
| 1952 | Lee Roy and Jeanne Maulding, renters<br>Chief warrant officer                            | Eugene and Mary Sams, renters<br>Automotive service                                                            |
| 1949 | Lee Roy and Jeanne Maulding, renters<br>Salesman                                         | Charles and Imogean Morley, renters<br>Calculator, George S. VanFleet<br>Richard Morley, renter<br>Student, UT |
| 1947 | Lee Roy and Jeanne Maulding, renters                                                     | Mrs. Alice D. Darcy (wid. T.E.)<br>Clerk, State Unemployment Commission                                        |