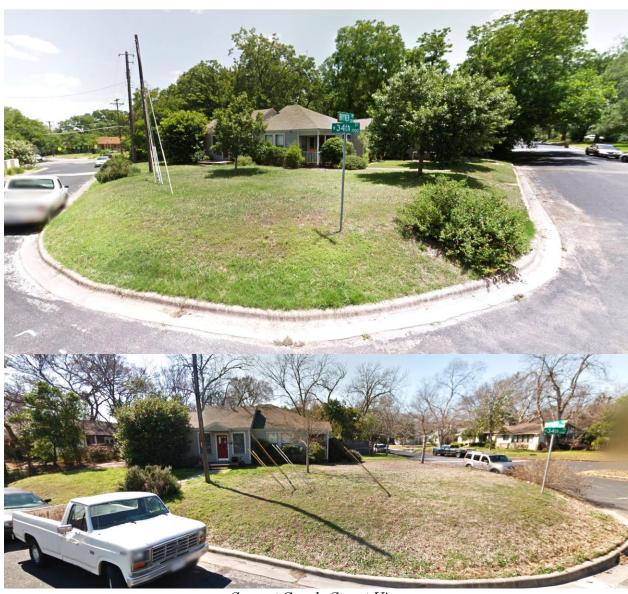

#### **PROPOSAL**

Demolish a contributing ca. 1941-42 duplex and construct a new building.

#### ARCHITECTURE

The existing duplex is composed of two parts: 3313 Bryker Drive and 1705 W. 34th Street. The W. 34th Street building was constructed first; it is a side-gabled frame dwelling with gabled entryway, shallow eaves, and 6:6 wood windows. The Bryker Drive addition has a hipped roof, a partial-width covered porch, a gabled addition, and 6:6 and 1:1 wood windows. Both halves of the single-story duplex have horizontal wood siding and composition shingle roofs. A series of additions dating from the 1940s and '50s abuts the duplex's rear elevation.

#### PROJECT SPECIFICATIONS

- 1) Demolish existing duplex.
- 2) Construct a new two-story residence. The proposed new building faces Bryker Drive. It is clad in vertical wood siding and capped by a compound roof with composition shingles and exposed rafter tails. Its fenestration pattern and window sizes are irregular, with undivided clad wood casement windows and sliding glass doors. Its main elevation contains a covered front porch and horizontal-paneled garage door. The north elevation at W. 34th Street features a partial-width screened porch and stucco-clad chimney, as well as a pool. The building's front wall is set back 20 feet from Bryker Drive and approximately 15 feet from the W. 34th Street utility easement, with the pool's closest corner just over 11 feet from the W. 34th easement.

Source: Google Street View

Occupancy History
City Directory Research, July 2020
Note: Due to facility closure, post-1959 directory research is unavailable.

|      | 3313 Bryker Drive                                                                        | 1705 W. 34th Street                                                                                            |
|------|------------------------------------------------------------------------------------------|----------------------------------------------------------------------------------------------------------------|
| 1959 | Lee Roy and Jeanne Maulding, renters<br>Mechanic, State Adjutant General's<br>Department | Alice D. Branyon, owner                                                                                        |
| 1955 | Lee Roy and Jeanne Maulding, renters<br>Employee, Camp Mabry                             | Address not listed                                                                                             |
| 1952 | Lee Roy and Jeanne Maulding, renters<br>Chief warrant officer                            | Eugene and Mary Sams, renters<br>Automotive service                                                            |
| 1949 | Lee Roy and Jeanne Maulding, renters<br>Salesman                                         | Charles and Imogean Morley, renters<br>Calculator, George S. VanFleet<br>Richard Morley, renter<br>Student, UT |
| 1947 | Lee Roy and Jeanne Maulding, renters                                                     | Mrs. Alice D. Darcy (wid. T.E.)<br>Clerk, State Unemployment Commission                                        |