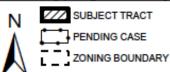

#### ARCHITECTURE

The existing duplex is composed of two parts: 3313 Bryker Drive and 1705 W. 34th Street. The W. 34th Street building was constructed first; it is a side-gabled frame dwelling with gabled entryway, shallow eaves, and 6:6 wood windows. The Bryker Drive addition has a hipped roof, a partial-width covered porch, a gabled addition, and 6:6 and 1:1 wood windows. Both halves of the single-story duplex have horizontal wood siding and composition shingle roofs. A series of additions dating from the 1940s and '50s abuts the duplex's rear elevation.

1"=141'

This product has been produced by CTM for the sole purpose of geographic reference. No warranty is made by the City of Austin regarding specific accuracy or completeness.

Photos

Source: Realtor.com