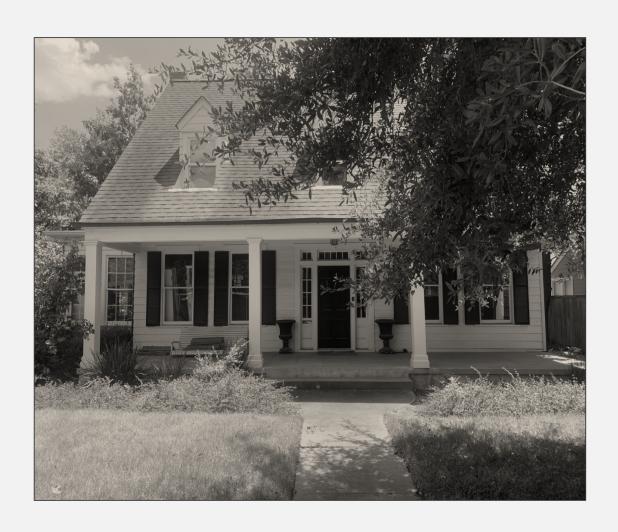

### 1317 WESTOVER – EXISTING RESIDENCE / CONDITIONS

#### PER LDC 25-2-352 NON CONTRIBUTING FACTORS

- **ARCHITECTURE** The house was built in or around 1935 and although it does meet the criteria for being over 50 years old, the house is in unacceptable conditions with a recent demolition of the interior floors. The house does not display high artistic value in representing ethnic or folk art, architecture, or construction; nor represents a rare example of an architectural style.
- <u>HISTORICAL ASSOCIATIONS</u> There does not appear to be any historical associations with the house nor significant associations with persons, groups, institutions, businesses, or events of historic importance which contributed significantly to the history of the city, state, or nation, nor represents a significant portrayal of the cultural practices or the way of life of a definable group of people in a historic time.
- ARCHEOLOGY The property was not evaluated for its potential to yield significant data concerning human history or prehistory of the region
- <u>COMMUNITY VALUE</u> The house does not possess a unique community location, physical characteristic property has a unique location, physical characteristic, or significant feature that contributes to the character, image, or cultural identity of the city, a neighborhood, or a particular group.
- LANDSCAPE FEATURES The property does not have significant natural or designed landscape with any value to City of Austin.