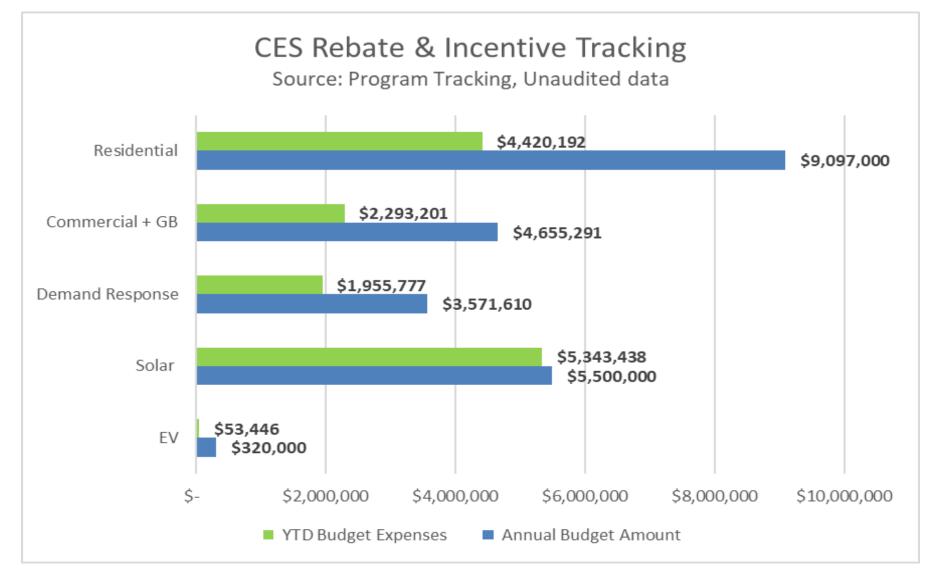

# Customer Energy Solutions Program Update Data through August 2020

Customer Energy Solutions & Corporate Communications





September 2020 © 2018 Austin Energy



## CES Rebates & Incentives FY20 August







### Overall Participation & MW Savings FY20 August





### Residential Participation & MW Savings FY20 August



Oct

Nov

Dec

Jan

Feb

Total MW Saved YTD

Mar

Apr

May

Jun

Jul

Aug



Sep

17.83

### Commercial Participation & MW Savings FY20 August







### Demand Response Participation & MW Savings FY20 August







## Residential Solar Incentives & MW Tracking FY20 August





Total MW YTD —— Total MW FY Goal



## Commercial Solar Incentives & MW Tracking FY20 August





### Local Solar MW Inception to Date - FY20 August





### **Electric Vehicles Charging & Adoption**



Plug-In EVerywhere kWh Charging

(Monthly, 3 Year Rolling)

Public Charging: 6.48 GWh consumed through 716,717 charging sessions since 2012.

Austin Area EV Consumer Adoption (Monthly, 3 Year Rollin