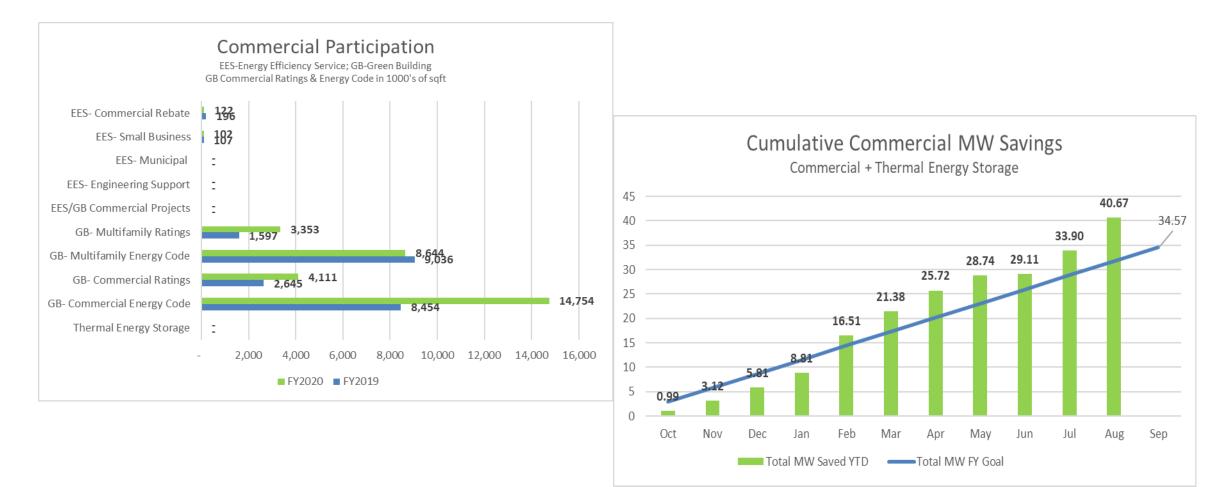

# Customer Energy Solutions Program Update Data through August 2020

Customer Energy Solutions & Corporate Communications





September 2020 © 2018 Austin Energy



## CES Rebates & Incentives FY20 August







### Overall Participation & MW Savings FY20 August





### Residential Participation & MW Savings FY20 August



Oct

Nov

Dec

Jan

Feb

Total MW Saved YTD

Mar

Apr

May

Jun

Jul

Aug



Sep

17.83

### Commercial Participation & MW Savings FY20 August







### Demand Response Participation & MW Savings FY20 August







## Residential Solar Incentives & MW Tracking FY20 August





Total MW YTD —— Total MW FY Goal



## Commercial Solar Incentives & MW Tracking FY20 August





### Local Solar MW Inception to Date - FY20 August





### **Electric Vehicles Charging & Adoption**



Plug-In EVerywhere kWh Charging

(Monthly, 3 Year Rolling)

Public Charging: 6.48 GWh consumed through 716,717 charging sessions since 2012.

Austin Area EV Consumer Adoption (Monthly, 3 Year Rolling)





10,627 EVs consume approx. 31.88GWh/year. \*Data provided from EPRI for Travis and Williamson County.





# Weatherization FY20 August

### YTD Completed FY 2020: 223







### Weatherization FY20 August

### Homes Completed and in Current Weatherization