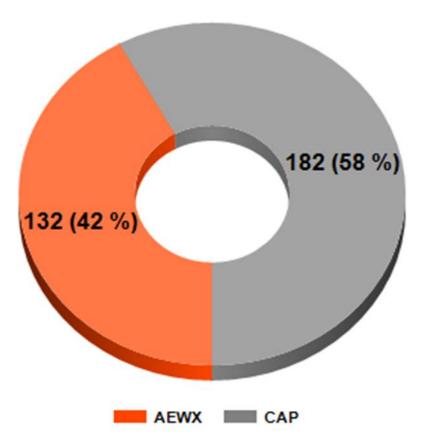

### Weatherization FY20 August

### Homes Completed and in Current Weatherization Process: 314