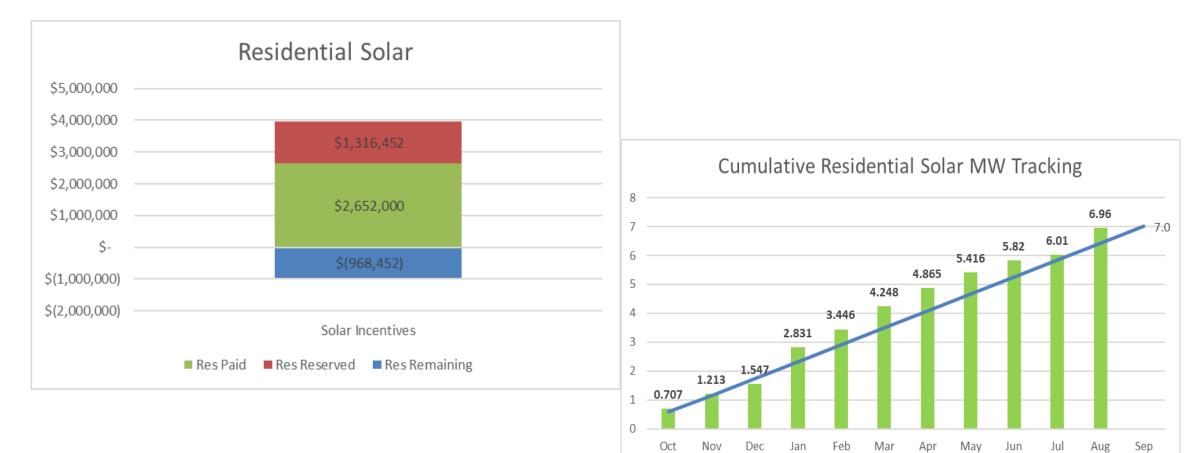

## Residential Solar Incentives & MW Tracking FY20 August

Total MW YTD —— Total MW FY Goal