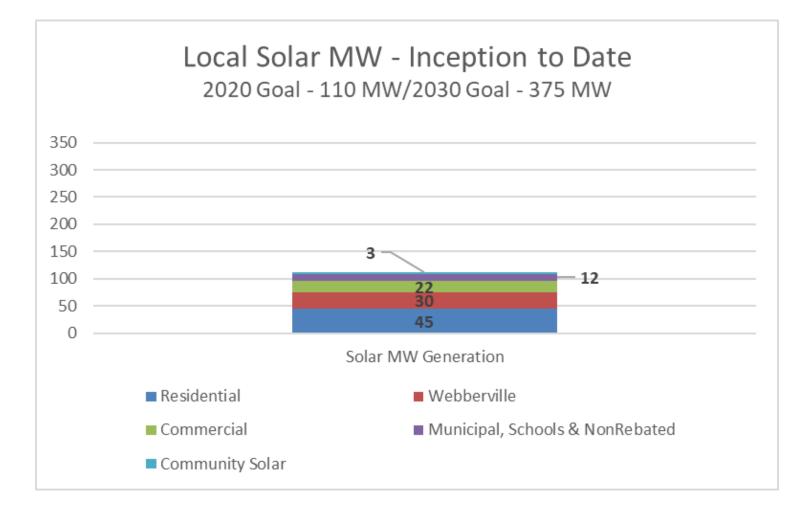

# Customer Energy Solutions Program Update Data through August 2020

Customer Energy Solutions & Corporate Communications





September 2020 © 2018 Austin Energy



## CES Rebates & Incentives FY20 August







### Overall Participation & MW Savings FY20 August





### Residential Participation & MW Savings FY20 August



Oct

Nov

Dec

Jan

Feb

Total MW Saved YTD

Mar

Apr

May

Jun

Jul

Aug



Sep

17.83

### Commercial Participation & MW Savings FY20 August







### Demand Response Participation & MW Savings FY20 August







## Residential Solar Incentives & MW Tracking FY20 August





Total MW YTD —— Total MW FY Goal



## Commercial Solar Incentives & MW Tracking FY20 August





### Local Solar MW Inception to Date - FY20 August





### **Electric Vehicles Charging & Adoption**



Plug-In EVerywhere kWh Charging

(Monthly, 3 Year Rolling)

Public Charging: 6.48 GWh consumed through 716,717 charging sessions since 2012.

Austin Area EV Consumer Adoption (Monthly, 3 Year Rolling)





10,627 EVs consume approx. 31.88GWh/year. \*Data provided from EPRI for Travis and Williamson County.





# Weatherization FY20 August

### YTD Completed FY 2020: 223







### Weatherization FY20 August

### Homes Completed and in Current Weatherization Process: 314







## Customer Driven. Community Focused.<sup>SM</sup>



Confidential & Proprietary ©2018 Austin Energy. All rights reserved. Austin Energy and the Austin Energy logo and combinations thereof are trademarks of Austin Energy, the electric department of the City of Au