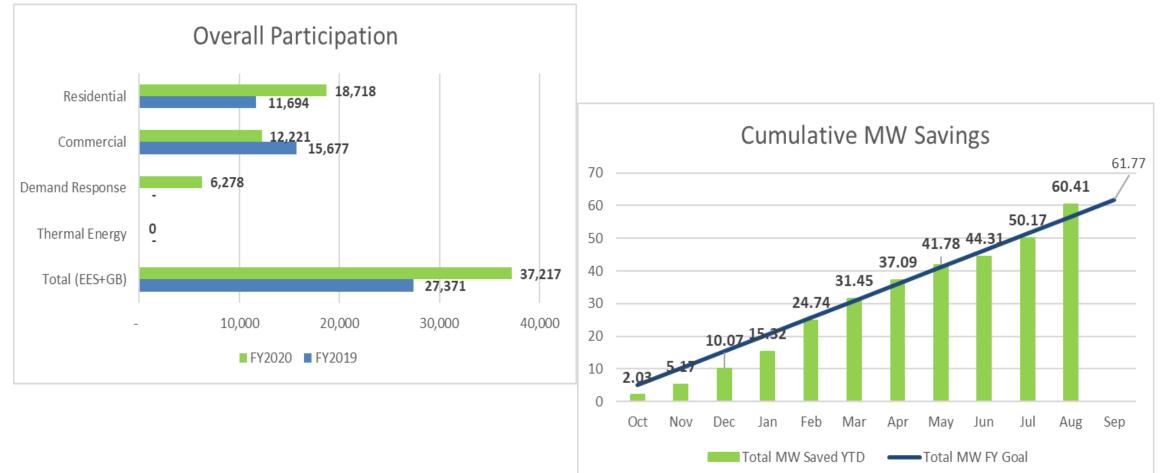

# Customer Energy Solutions Program Update Data through August 2020

Customer Energy Solutions & Corporate Communications





September 2020 © 2018 Austin Energy



## CES Rebates & Incentives FY20 August







### Overall Participation & MW Savings FY20 August





### Residential Participation & MW Savings FY20 August



Oct

Nov

Dec

Jan

Feb

Total MW Saved YTD

Mar

Apr

May

Jun

Jul

Aug



Sep

17.83

### Commercial Participation & MW Savings FY20 August







### Demand Response Participation & MW Savings FY20 August







## Residential Solar Incentives & MW Tracking FY20 August





Total MW YTD —— Total MW FY Goal



## Commercial Solar Incentives & MW Tracking FY20 August





### Local Solar MW Inception to Date - FY20 August





### **Electric Vehicles Charging & Adoption**



Plug-In EVerywhere kWh Charging

(Monthly, 3 Year Rolling)

Public Charging: 6.48 GWh consumed through 716,717 charging sessions since 2012.

Austin Area EV Consumer Adoption (Monthly, 3 Year Rolling)





10,627 EVs consume approx. 31.88GWh/year. \*Data p