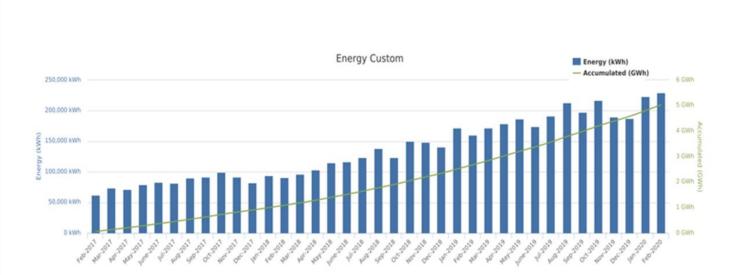

### **Electric Vehicles Charging & Adoption**

Plug-In EVerywhere kWh Charging

(Monthly, 3 Year Rolling)

Public Charging: 6.48 GWh consumed through 716,717 charging sessions since 2012.

Austin Area EV Consumer Adoption (Monthly, 3 Year Rolling)

10,627 EVs consume approx. 31.88GWh/year. \*Data provided from EPRI for Travis and Williamson County.