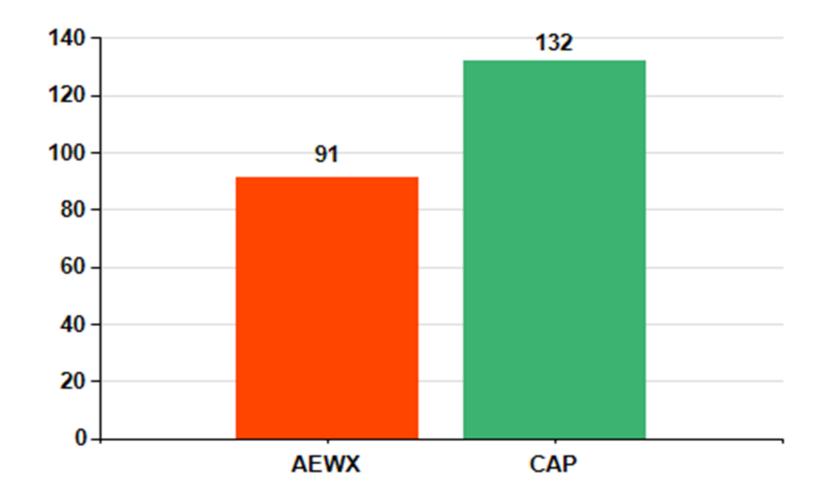

### Weatherization FY20 August

### Homes Completed and in Current Weatherization Process: 314