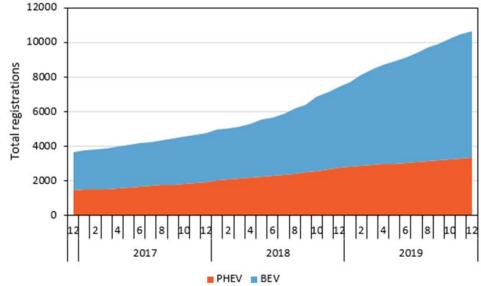

### **Electric Vehicles Charging & Adoption**

Plug-In EVerywhere kWh Charging

(Monthly, 3 Year Rolling)

Public Charging: 6.48 GWh consumed through 716,717 charging sessions since 2012.

Austin Area EV Consumer Adoption (Monthly, 3 Year Rolling)

10,627 EVs consume approx. 31.88GWh/year. \*Data provided from EPRI for Travis and Williamson County.