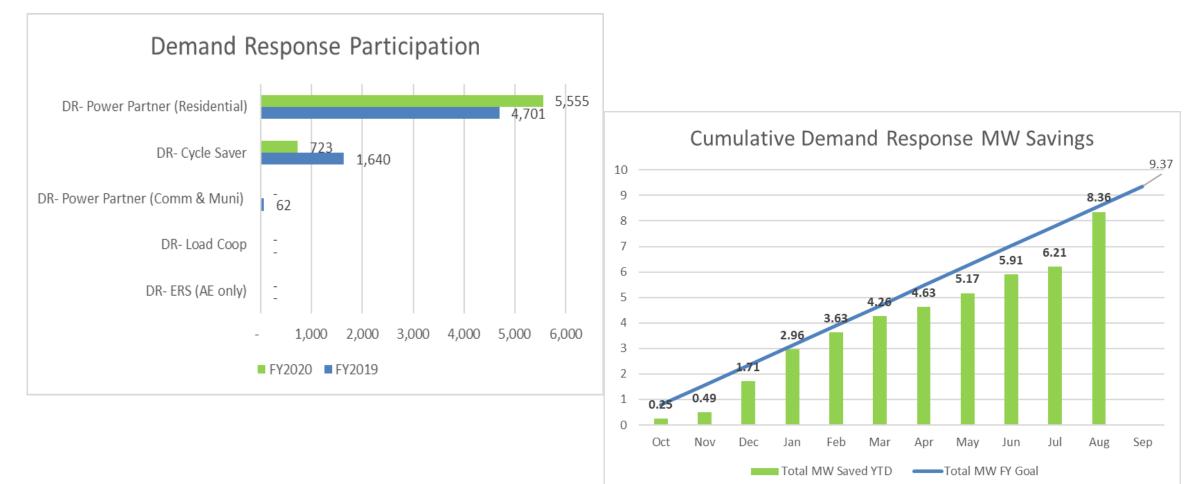

# Customer Energy Solutions Program Update Data through August 2020

Customer Energy Solutions & Corporate Communications





September 2020 © 2018 Austin Energy



## CES Rebates & Incentives FY20 August







### Overall Participation & MW Savings FY20 August





### Residential Participation & MW Savings FY20 August



Oct

Nov

Dec

Jan

Feb

Total MW Saved YTD

Mar

Apr

May

Jun

Jul

Aug



Sep

17.83

### Commercial Participation & MW Savings FY20 August







### Demand Response Participation & MW Savings FY20 August







## Residential Solar Incentives & MW Tracking FY20 August





Total MW YTD —— Total MW FY Goal



## Commercial Solar Incentives & MW Tracking FY20 August





### Local Solar MW Inception to Date - FY20 August





### **Electric Vehicles Charging & Adoption**



Plug-In EVerywhere kWh Charging

(Monthly, 3 Year Rolling)

Public Charging: 6.48 GWh consumed through 716,717 charging sessions since 2012.

Austin Area EV Consumer Adoption (Monthly, 3 Year Rolling)





10,627 EVs consume approx. 31.88GWh/year. \*Data provided from EPRI for Travis and Williamson County.





# Weatherization FY20 August

### YTD Completed FY 2020: 223







### Weatherization FY20 August

### Homes Completed and in Current Weatherization Process: 314







## Customer Driven. Community Focused.<sup>SM