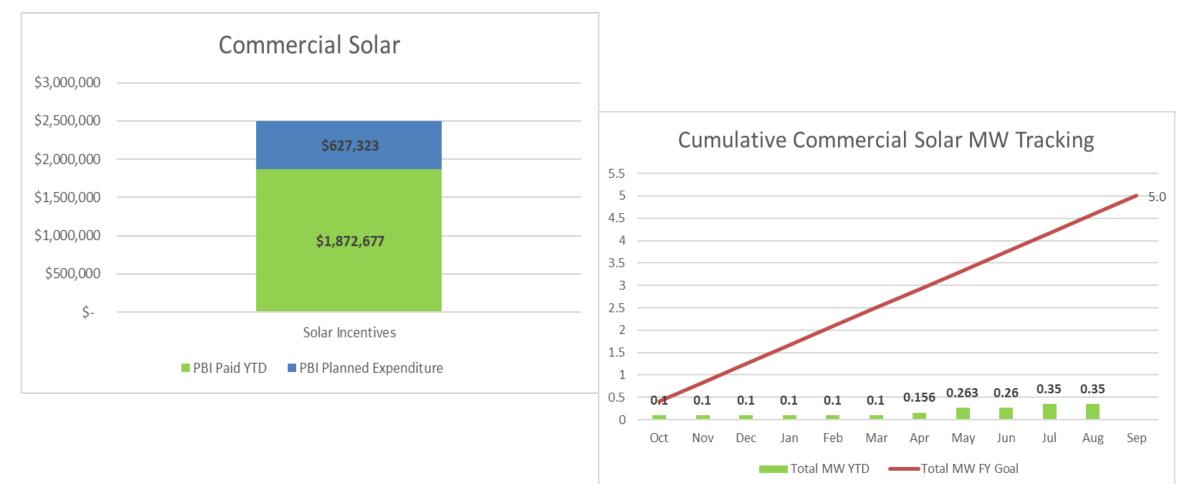

# Customer Energy Solutions Program Update Data through August 2020

Customer Energy Solutions & Corporate Communications





September 2020 © 2018 Austin Energy



## CES Rebates & Incentives FY20 August







### Overall Participation & MW Savings FY20 August





### Residential Participation & MW Savings FY20 August



Oct

Nov

Dec

Jan

Feb

Total MW Saved YTD

Mar

Apr

May

Jun

Jul

Aug



Sep

17.83

### Commercial Participation & MW Savings FY20 August







### Demand Response Participation & MW Savings FY20 August







## Residential Solar Incentives & MW Tracking FY20 August





Total MW YTD —— Total MW FY Goal



## Commercial Solar Incentives & MW Tracking FY20 August





### Local Solar MW Inception to Date - FY20 August





### **Electric Vehicles Charging & Adoption**



Plug-In EVerywhere kWh Charging

(Monthly, 3 Year Rolling)

Public Charging: 6.48 GWh consumed through 716,717 charging sessions since 2012.

Austin Area EV Consumer Adoption (Monthly, 3 Year Rolling)





10,627 EVs consume approx. 31.88GWh/year. \*Data provided from EPRI for Travis and Williamson County.





# Weatherization FY20 August

### YTD Completed FY 2020: 223







### Weatherization FY20 August

### Homes Completed and in Current Weatherization Process: 314







## Customer Driven. Community Focused.<sup>SM</sup>



Confidential & Proprietary ©2018 Austin Energy. All rights reserved. Austin Energy and the Austin Energy logo and combinations thereof are trademarks of