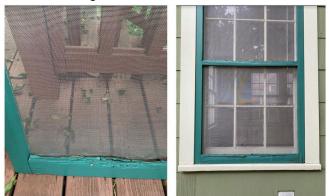

ficant and apply to every window in the house. Our hope was to find a handful of windows that could be salvaged, but all of them are in the bad shape.

We're proposing replacing these original windows with double hung aluminum clad wood windows in the same design as the existing. The home's windows are covered by screens that the we intend to replace with similar due to significant rotting. As a result of these screens being mounted in front of the windows, the glazing on the windows is always obscured when viewing from the exterior. If we match the existing window style, mullion pattern and proportions (which we intend to do), the view of the house from the street will be unchanged.

#### View from Street with Screens Covering Window Detail



## Representative Example of Screen Rotting



# Representative Example of Window Damage



#### **4010 Avenue H Window Supplement** Window Key



Gallery of All Windows



2

Gallery of All Windows







4

Gallery of All Windows

5

6





















Gallery of All Windows













Gallery of All Windows







Gallery of All Windows



18









Gallery of All Windows