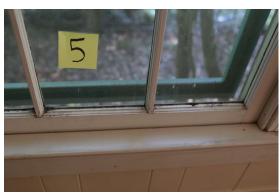

#### **Owner Overview**

In purchasing 4010 Avenue H we had full knowledge of its historical status and specifically engaged an architect and GC with experience restoring older, historical homes. Our intention is to restore as much as possible and ensure the house is functional not only now but for the next several decades. In evaluating the house during the planning process, it has become apparent that the condition of the windows is incredibly poor and restoring may not be a viable option. The original windows are primed wood with a weight and pulley system. The glass is single pane. The nylon ropes are either ripped or in very weak condition throughout. The frames on the outside are rotted and the glazing is failing. There is also significant wood rotting to the grilles and rail / sash. These issues are significant and apply to every window in the house. Our hope was to find a handful of windows that could be salvaged, but all of them are in the bad shape.

# Representative Example of Window Damage