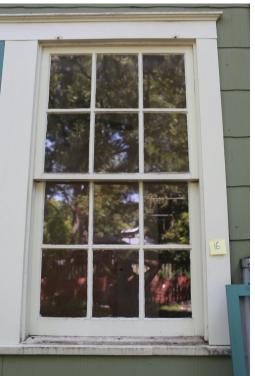

#### **Owner Overview**

In purchasing 4010 Avenue H we had full knowledge of its historical status and specifically engaged an architect and GC with experience restoring older, historical homes. Our intention is to restore as much as possible and ensure the house is functional not only now but for the next several decades. In evaluating the house during the planning process, it has become apparent that the condition of the windows is incredibly poor and restoring may not be a viable option. The original windows are primed wood with a weight and pulley system. The glass is single pane. The nylon ropes are either ripped or in very weak condition throughout. The frames on the outside are rotted and the glazing is failing. There is also significant wood rotting to the grilles and rail / sash. These issues are significant and apply to every window in the house. Our hope was to find a handful of windows that could be salvaged, but all of them are in the bad shape.

# Representative Example of Window Damage