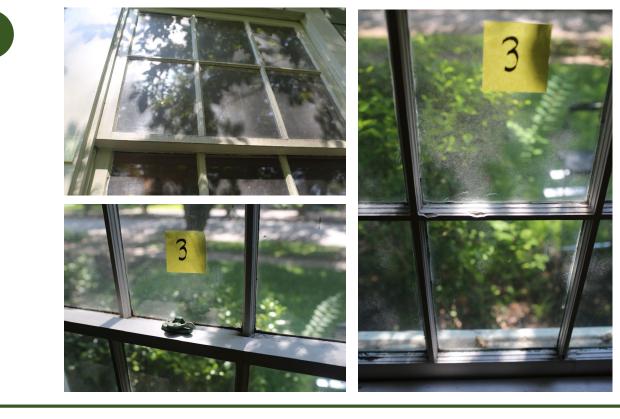

#### **Owner Overview**

In purchasing 4010 Avenue H we had full knowledge of its historical status and specifically engaged an architect and GC with experience restoring older, historical homes. Our intention is to restore as much as possible and ensure the house is functional not only now but for the next several decades. In evaluating the house during the planning process, it has become apparent that the condition of the windows is incredibly poor and restoring may not be a viable option. The original windows are primed wood with a weight and pulley system. The glass is single pane. The nylon ropes are either ripped or in very weak condition throughout. The frames on the outside are rotted and the glazing is failing. There is also significant wood rotting to the grilles and rail / sash. These issues are significant and apply to every window in the house. Our hope was to find a handful of windows that could be salvaged, but all of them are in the bad shape.

#### **4010 Avenue H Window Supplement** Window Key

Gallery of All Windows

2

Gallery of All Windows

4

Gallery of All Windows

5

6