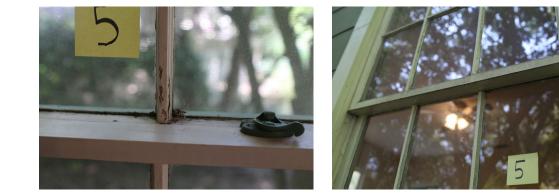

#### **Owner Overview**

In purchasing 4010 Avenue H we had full knowledge of its historical status and specifically engaged an architect and GC with experience restoring older, historical homes. Our intention is to restore as much as possible and ensure the house is functional not only now but for the next several decades. In evaluating the house during the planning process, it has become apparent that the condition of the windows is incredibly poor and restoring may not be a viable option. The original windows are primed wood with a weight and pulley system. The glass is single pane. The nylon ropes are either ripped or in very weak condition throughout. The frames on the outside are rotted and the glazing is failing. There is also significant wood rotting to the grilles and rail / sash. These issues are significant and apply to every window in the house. Our hope was to find a handful of windows that could be salvaged, but all of them are in the bad shape.

We're proposing replacing these original windows with double hung aluminum clad wood windows in the same design as the existing. The home's windows are covered by screens that the we intend to replace with similar due to significant rotting. As a result of these screens being mounted in front of the windows, the glazing on the windows is always obscured when viewing from the exterior. If we match the existing window style, mullion pattern and proportions (which we intend to do), the view of the house from the street will be unchanged.

#### **4010 Avenue H Window Supplement** Window Key

Gallery of All Windows

2

Gallery of All Windows

4

Gallery of All Windows

5

6