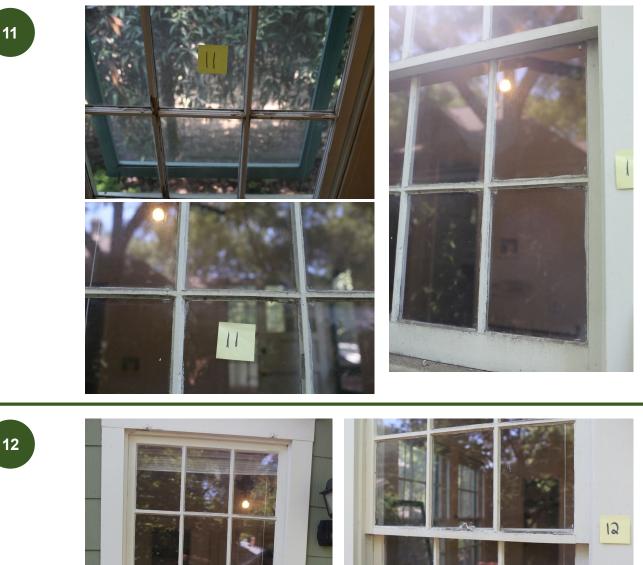

#### **Owner Overview**

In purchasing 4010 Avenue H we had full knowledge of its historical status and specifically engaged an architect and GC with experience restoring older, historical homes. Our intention is to restore as much as possible and ensure the house is functional not only now but for the next several decades. In evaluating the house during the planning process, it has become apparent that the condition of the windows is incredibly poor and restoring may not be a viable option. The original windows are primed wood with a weight and pulley system. The glass is single pane. The nylon ropes are either ripped or in very weak condition throughout. The frames on the outside are rotted and the glazing is failing. There is also significant wood rotting to the grilles and rail / sash. These issues are significant and apply to every window in the house. Our hope was to find a handful of windows that could be salvaged, but all of them are in the bad shape.

#### **4010 Avenue H Window Supplement** Window Key

Gallery of All Windows

2

Gallery of All Windows

4

Gallery of All Windows

5

6