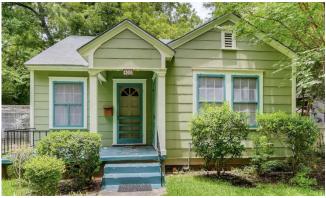

grilles and rail / sash. These issues are significant and apply to every window in the house. Our hope was to find a handful of windows that could be salvaged, but all of them are in the bad shape.

We're proposing replacing these original windows with double hung aluminum clad wood windows in the same design as the existing. The home's windows are covered by screens that the we intend to replace with similar due to significant rotting. As a result of these screens being mounted in front of the windows, the glazing on the windows is always obscured when viewing from the exterior. If we match the existing window style, mullion pattern and proportions (which we intend to do), the view of the house from the street will be unchanged.

#### View from Street with Screens Covering Window Detail



## Representative Example of Screen Rotting



# Representative Example of Window Damage



#### **4010 Avenue H Window Supplement** Window Key



Gallery of All Windows



2

Gallery of All Windows







4

Gallery of All Windows

5

6





















Gallery of All Windows













Gallery of All Windows







Gallery of All Windows



18









Gallery of All Windows