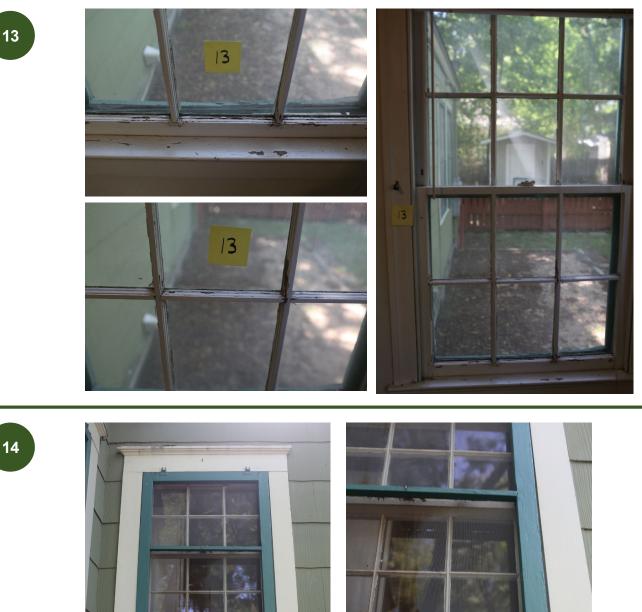

#### **Owner Overview**

In purchasing 4010 Avenue H we had full knowledge of its historical status and specifically engaged an architect and GC with experience restoring older, historical homes. Our intention is to restore as much as possible and ensure the house is functional not only now but for the next several decades. In evaluating the house during the planning process, it has become apparent that the condition of the windows is incredibly poor and restoring may not be a viable option. The original windows are primed wood with a weight and pulley system. The glass is single pane. The nylon ropes are either ripped or in very weak condition throughout. The frames on the outside are rotted and the glazing is failing. There is also significant wood rotting to the grilles and rail / sash. These issues are significant and apply to every window in the house. Our hope was to find a handful of windows that could be salvaged, but all of them are in the bad shape.

#### **4010 Avenue H Window Supplement** Window Key

Gallery of All Windows

2

Gallery of All Windows

4

Gallery of All Windows

5

6