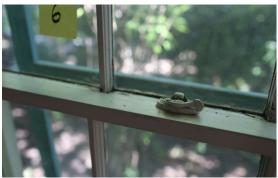

#### **Owner Overview**

In purchasing 4010 Avenue H we had full knowledge of its historical status and specifically engaged an architect and GC with experience restoring older, historical homes. Our intention is to restore as much as possible and ensure the house is functional not only now but for the next several decades. In evaluating the house during the planning process, it has become apparent that the condition of the windows is incredibly poor and restoring may not be a viable option. The original windows are primed wood with a weight and pulley system. The glass is single pane. The nylon ropes are either ripped or in very weak condition throughout. The frames on the outside are rotted and the glazing is failing. There is also significant wood rotting to the grilles and rail / sash. These issues are significant and apply to every window in the house. Our hope was to find a handful of windows that could be salvaged, but all of them are in the bad shape.

# Representative Example of Window Damage