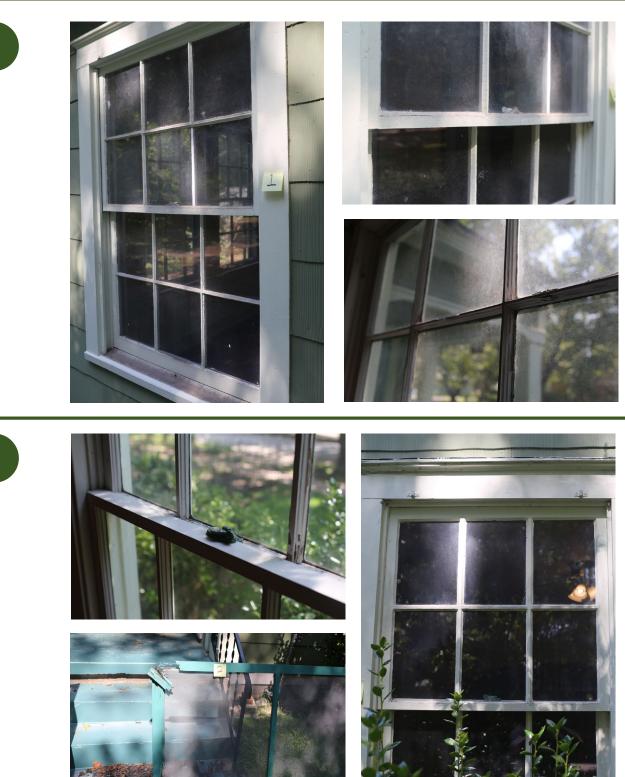

#### **Owner Overview**

In purchasing 4010 Avenue H we had full knowledge of its historical status and specifically engaged an architect and GC with experience restoring older, historical homes. Our intention is to restore as much as possible and ensure the house is functional not only now but for the next several decades. In evaluating the house during the planning process, it has become apparent that the condition of the windows is incredibly poor and restoring may not be a viable option. The original windows are primed wood with a weight and pulley system. The glass is single pane. The nylon ropes are either ripped or in very weak condition throughout. The frames on the outside are rotted and the glazing is failing. There is also significant wood rotting to the grilles and rail / sash. These issues are significant and apply to every window in the house. Our hope was to find a handful of windows that could be salvaged, but all of them are in the bad shape.

#### **4010 Avenue H Window Supplement** Window Key

Gallery of All Windows

2

Gallery of All Windows

4

Gallery of All Windows

5

6