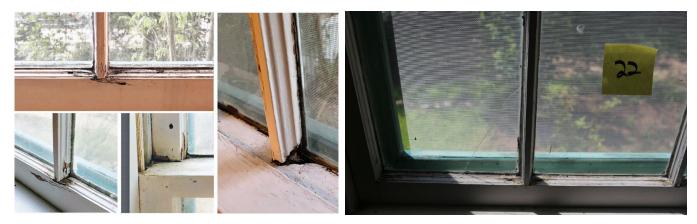

. Our hope was to find a handful of windows that could be salvaged, but all of them are in the bad shape.

We're proposing replacing these original windows with double hung aluminum clad wood windows in the same design as the existing. The home's windows are covered by screens that the we intend to replace with similar due to significant rotting. As a result of these screens being mounted in front of the windows, the glazing on the windows is always obscured when viewing from the exterior. If we match the existing window style, mullion pattern and proportions (which we intend to do), the view of the house from the street will be unchanged.

#### View from Street with Screens Covering Window Detail



## Representative Example of Screen Rotting



# Representative Example of Window Damage



#### **4010 Avenue H Window Supplement** Window Key



Gallery of All Windows



2

Gallery of All Windows







4

Gallery of All Windows

5

6





















Gallery of All Windows













Gallery of All Windows







Gallery of All Windows



18









Gallery of All Windows