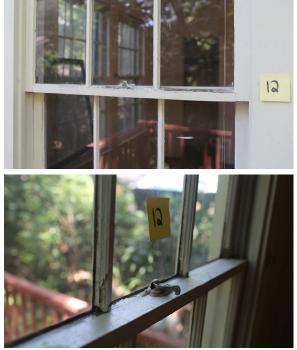

#### **Owner Overview**

In purchasing 4010 Avenue H we had full knowledge of its historical status and specifically engaged an architect and GC with experience restoring older, historical homes. Our intention is to restore as much as possible and ensure the house is functional not only now but for the next several decades. In evaluating the house during the planning process, it has become apparent that the condition of the windows is incredibly poor and restoring may not be a viable option. The original windows are primed wood with a weight and pulley system. The glass is single pane. The nylon ropes are either ripped or in very weak condition throughout. The frames on the outside are rotted and the glazing is failing. There is also significant wood rotting to the grilles and rail / sash. These issues are significant and apply to every window in the house. Our hope was to find a handful of windows that could be salvaged, but all of them are in the bad shape.

#### **4010 Avenue H Window Supplement** Window Key

Gallery of All Windows

2

Gallery of All Windows

4

Gallery of All Windows

5

6