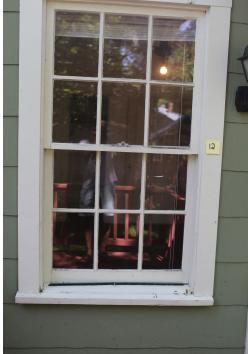

#### **Owner Overview**

In purchasing 4010 Avenue H we had full knowledge of its historical status and specifically engaged an architect and GC with experience restoring older, historical homes. Our intention is to restore as much as possible and ensure the house is functional not only now but for the next several decades. In evaluating the house during the planning process, it has become apparent that the condition of the windows is incredibly poor and restoring may not be a viable option. The original windows are primed wood with a weight and pulley system. The glass is single pane. The nylon ropes are either ripped or in very weak condition throughout. The frames on the outside are rotted and the glazing is failing. There is also significant wood rotting to the grilles and rail / sash. These issues are significant and apply to every window in the house. Our hope was to find a handful of windows that could be salvaged, but all of them are in the bad shape.

#### **4010 Avenue H Window Supplement** Window Key

Gallery of All Windows

2

Gallery of All Windows

4

Gallery of All Windows

5

6