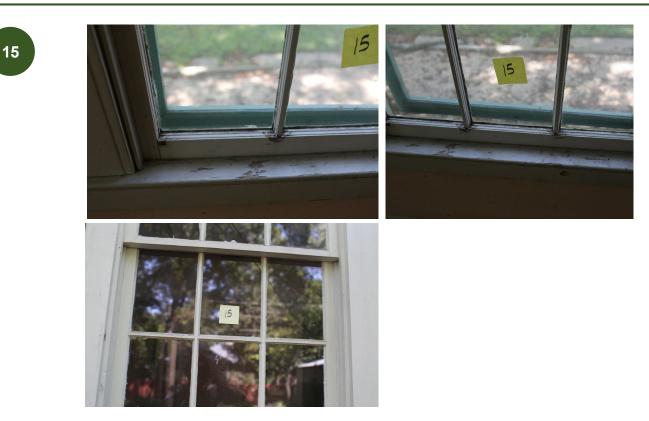

#### **Owner Overview**

In purchasing 4010 Avenue H we had full knowledge of its historical status and specifically engaged an architect and GC with experience restoring older, historical homes. Our intention is to restore as much as possible and ensure the house is functional not only now but for the next several decades. In evaluating the house during the planning process, it has become apparent that the condition of the windows is incredibly poor and restoring may not be a viable option. The original windows are primed wood with a weight and pulley system. The glass is single pane. The nylon ropes are either ripped or in very weak condition throughout. The frames on the outside are rotted and the glazing is failing. There is also significant wood rotting to the grilles and rail / sash. These issues are significant and apply to every window in the house. Our hope was to find a handful of windows that could be salvaged, but all of them are in the bad shape.

# Representative Example of Window Damage