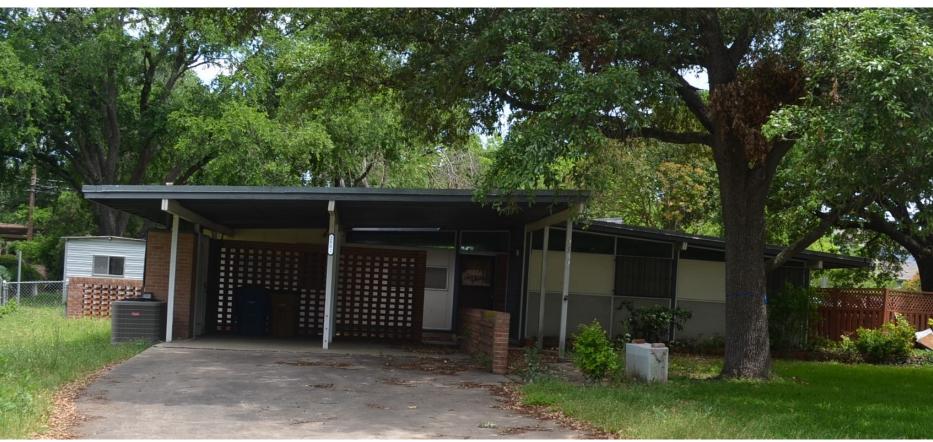

PERFORATED BRICK WALL AT REAR OF CARPORT TO REMAIN

LOW BRICK WALL REMAINS, REPOINT & REPAIR
AS NEEDED. GROUT COLOR TO MATCH EXISTING

Cedar & Oak

2502 Park View Drive Austin, TX