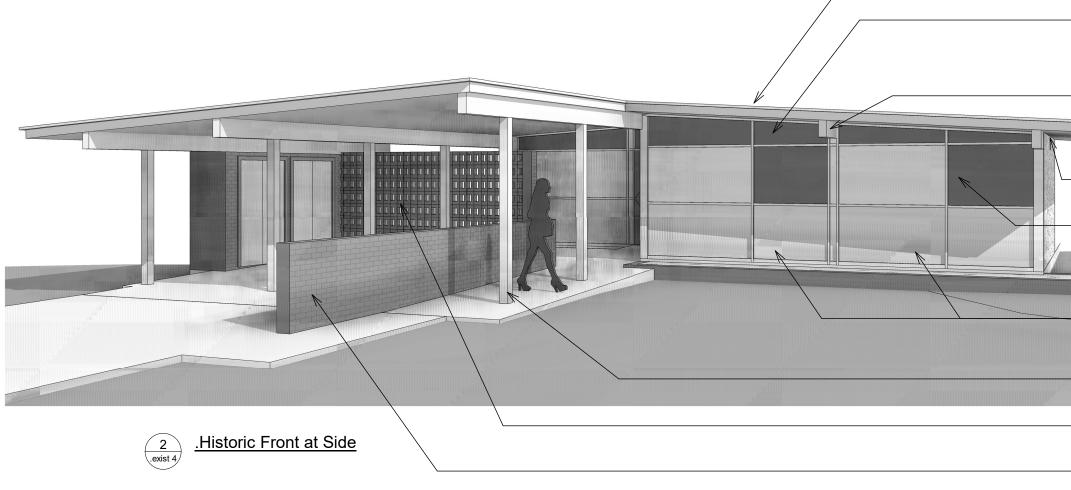

 NEW METAL ROOF STANDING SEAM OVER MEMBRANE W/ SPRAY FOAM INSULATION AT UNDERSIDE OF ROOF DECK

REPAIR & AIR SEAL WINDOW FRAMES. REPLACE ALL GLASS WITH NEW INSULATED AND TEMPERED GLASS PER LIFE SAFETY REQUIREMENTS. GLASS OPENINGS TO REMAIN SAME SIZE.

EXPOSED RAKE BEAMS REPAIR & PAINT

WALL PLATE TO REMAIN AS IS, +/-7'-7"

REPAIR & AIR SEAL WINDOW FRAMES. REPLACE ALL GLASS WITH NEW INSULATED AND TEMPERED GLASS PER LIFE SAFETY REQUIREMENTS. GLASS OPENINGS TO REMAIN SAME SIZE.

REPLACE EXISTING ASBESTOS PANELS WITH NEW SMOOTH WALL PANELS (HPL OR FIBER CEMENT SMOOTH FINISH) NEW PANELS TO MATCH EXISTING SIZE

REPLACE EXISTING 2-CAR CARPORT WOOD COLUMNS WITH NEW STEEL COLUMNS PAINTED

PERFORATED BRICK WALL AT REAR OF CARPORT TO REMAIN

LOW BRICK WALL REMAINS, REPOINT & REPAIR
AS NEEDED. GROUT COLOR TO MATCH EXISTING

Cedar & Oak

2502 Park View Drive Austin, TX