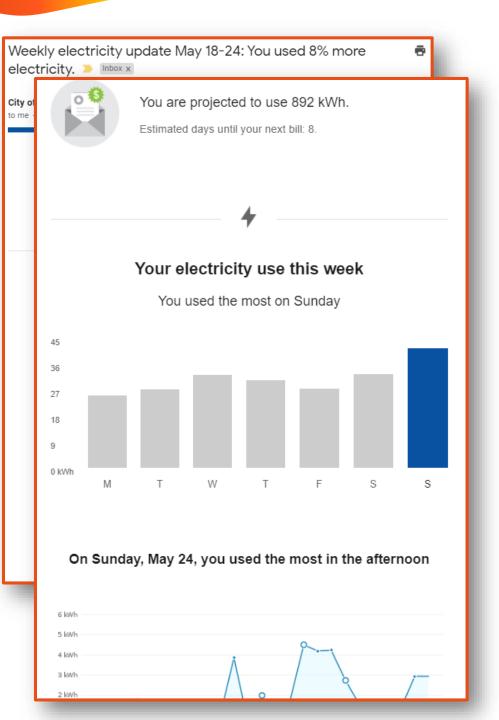

## Energy Management

Monthly Electric Usage Billing Details

Graphic Visualizations with Weather Data

Daily / Interval Electric Meter Usage Details

(as available)

Home Energy Audit
Personalized Usage Tips
Educational Weekly Energy Updates
Proactive Email Alerts for High Usage