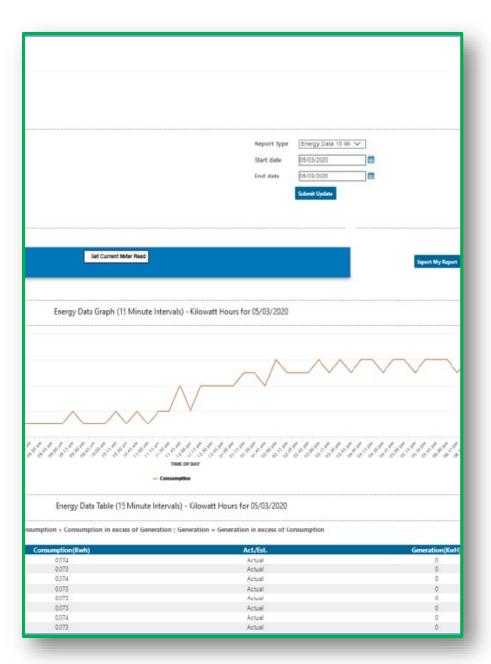

### **Smart Meter Texas**

**Electric Usage Reports** 

**Electric Data Graphs** 

On Demand Reads

My Friend's Data

In-home Device Management

Third Party Agreements