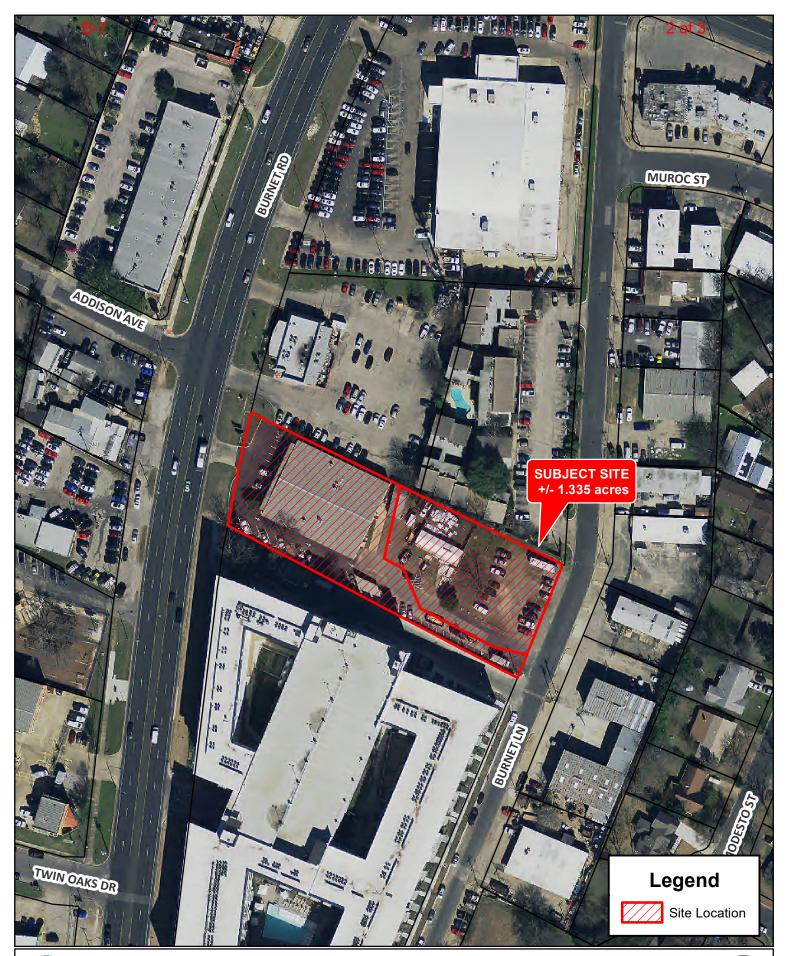

**ADDRESS OF SUBDIVISION:** 6717 Burnet Road

GRIDS: J28 COUNTY: Travis

**WATERSHED:** Shoal Creek **JURISDICTION:** Full Purpose

EXISTING ZONING: CS-MU-V-CO-NP and CS-MU-CO-NP

**LAND USE:** Commercial

**NEIGHBORHOOD PLAN:** Brentwood

## **ATTACHMENTS**

Exhibit A: Location map Exhibit B: Plat to be vacated

BY: DEPUTY

REVISIO: 2/14/84

L JONES

C83-83-164

BECEINED

SEP 9 1983 GITY PLANNING GITY OF AUSTIN 4 (1)