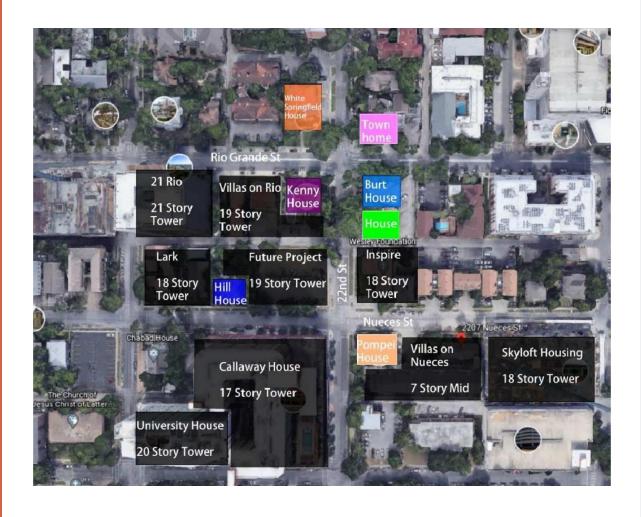

### Surrounded by High Rise Towers

In its current location, the Hill House will be surrounded by 17-19 story student housing towers. These towers will completely wrap the house, making it appear hidden in shadows and out of place.

# Intersection of 22<sup>nd</sup> St and Nueces St

### Intersection of 22<sup>nd</sup> St and Nueces St