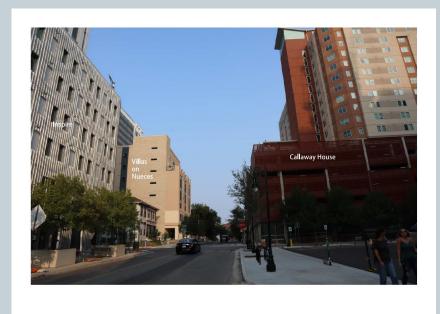

22<sup>nd</sup> St. allows the Hill House to be more visible, instead of being overpowered by high rise towers. Access to the house will be better because of less pedestrian traffic.



### Hill House Proposed Site Plan

This site plan reflects the proposed Hill House relocation to the west side of White Springfield House. There is ample room for the relocation, and the large trees will remain.



### Hill House Rendering

The Hill House will be moved to a prominent location which highlights the historic houses along 22<sup>nd</sup> St.

Description of Remodel:

Leveling Foundation

Structural Repairs

Siding Repairs

Railing Repairs

Re-Paint



### Hill House Current Photos





# Intersection of 22<sup>nd</sup> St and Nueces St





### Intersection of 22<sup>nd</sup> St and Nueces St



# Intersection of 22<sup>nd</sup> St and Rio Grande St





# Intersection of 22<sup>nd</sup> St and Rio Grande St