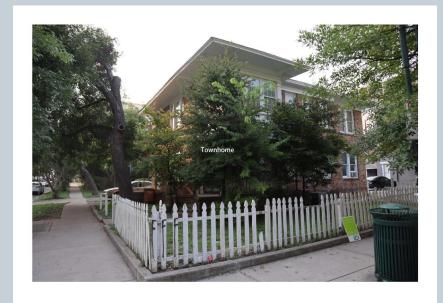

, instead of being overpowered by high rise towers. Access to the house will be better because of less pedestrian traffic.



### Hill House Proposed Site Plan

This site plan reflects the proposed Hill House relocation to the west side of White Springfield House. There is ample room for the relocation, and the large trees will remain.



### Hill House Rendering

The Hill House will be moved to a prominent location which highlights the historic houses along 22<sup>nd</sup> St.

Description of Remodel:

Leveling Foundation

Structural Repairs

Siding Repairs

Railing Repairs

Re-Paint



### Hill House Current Photos





# Intersection of 22<sup>nd</sup> St and Nueces St





### Intersection of 22<sup>nd</sup> St and Nueces St



# Intersection of 22<sup>nd</sup> St and Rio Grande St





# Intersection of 22<sup>nd</sup> St and Rio Grande St