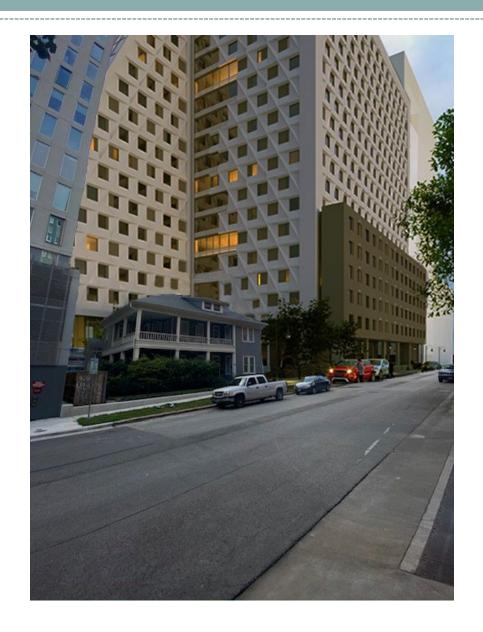

### Hill House Rendering

The Hill House will be moved to a prominent location which highlights the historic houses along 22<sup>nd</sup> St.

Description of Remodel:

Leveling Foundation

Structural Repairs

Siding Repairs