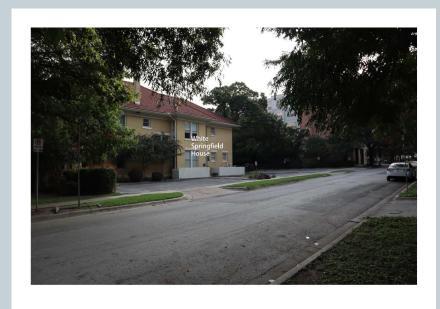

#### **Hill House Relocation**

Villas on Rio, LP is proposing to relocate the Hill House to 22<sup>nd</sup> St., adjacent the White Springfield House. The 22<sup>nd</sup> St. allows the Hill House to be more visible, instead of being overpowered by high rise towers. Access to the house will be better because of less pedestrian traffic.