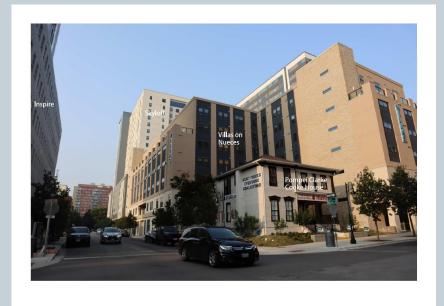

p>nd</sup> St., adjacent the White Springfield House. The 22<sup>nd</sup> St. allows the Hill House to be more visible, instead of being overpowered by high rise towers. Access to the house will be better because of less pedestrian traffic.



### Hill House Proposed Site Plan

This site plan reflects the proposed Hill House relocation to the west side of White Springfield House. There is ample room for the relocation, and the large trees will remain.



### Hill House Rendering

The Hill House will be moved to a prominent location which highlights the historic houses along 22<sup>nd</sup> St.

Description of Remodel:

Leveling Foundation

Structural Repairs

Siding Repairs

Railing Repairs

Re-Paint



### Hill House Current Photos





# Intersection of 22<sup>nd</sup> St and Nueces St





### Intersection of 22<sup>nd</sup> St and Nueces St



# Intersection of 22<sup>nd</sup> St and Rio Grande St





# Intersection of 22<sup>nd</sup> St and Rio Grande St