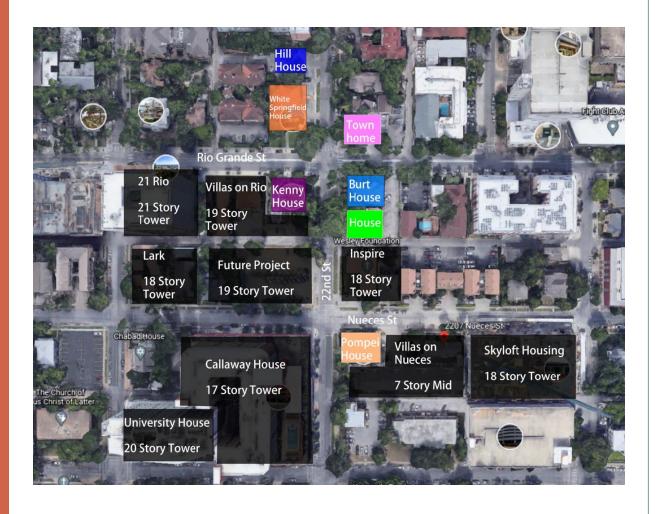

#### Hill House in Relation to Future Developments

The Hill House is currently located at 2104 Nueces St. This location is being overshadowed by high rise student housing. If the Hill House is moved, it would be highlighted in a prominent location with similar houses.

# Intersection of 22<sup>nd</sup> St and Rio Grande St