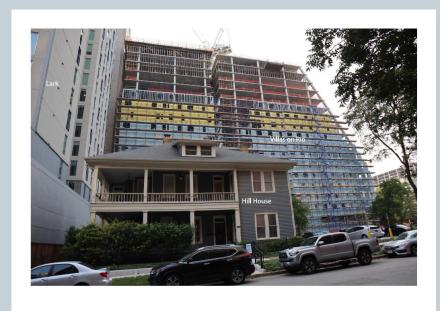

### Surrounded by High Rise Towers

In its current location, the Hill House will be surrounded by 17-19 story student housing towers. These towers will completely wrap the house, making it appear hidden in shadows and out of place.

#### Hill House in Relation to Future Developments

The Hill House is currently located at 2104 Nueces St. This location is being overshadowed by high rise student housing. If the Hill House is moved, it would be highlighted in a prominent location with similar houses.