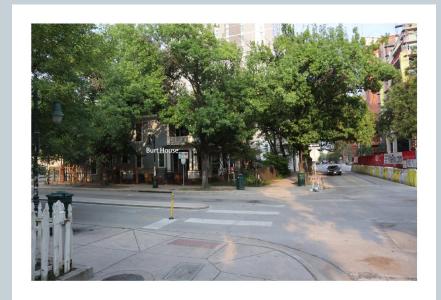

o the house will be better because of less pedestrian traffic.



### Hill House Proposed Site Plan

This site plan reflects the proposed Hill House relocation to the west side of White Springfield House. There is ample room for the relocation, and the large trees will remain.



### Hill House Rendering

The Hill House will be moved to a prominent location which highlights the historic houses along 22<sup>nd</sup> St.

Description of Remodel:

Leveling Foundation

Structural Repairs

Siding Repairs

Railing Repairs

Re-Paint



### Hill House Current Photos





# Intersection of 22<sup>nd</sup> St and Nueces St





### Intersection of 22<sup>nd</sup> St and Nueces St



# Intersection of 22<sup>nd</sup> St and Rio Grande St





# Intersection of 22<sup>nd</sup> St and Rio Grande St