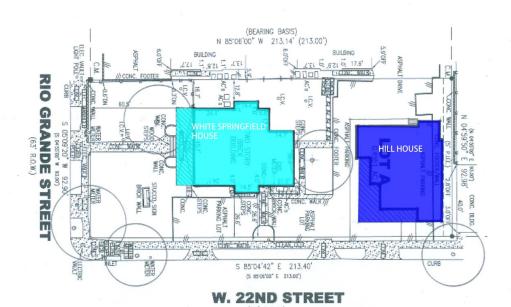

#### **Hill House Relocation**

Villas on Rio, LP is proposing to relocate the Hill House to 22<sup>nd</sup> St., adjacent the White Springfield House. The 22<sup>nd</sup> St. allows the Hill House to be more visible, instead of being overpowered by high rise towers. Access to the house will be better because of less pedestrian traffic.

### Hill House Proposed Site Plan

This site plan reflects the proposed Hill House relocation to the west side of White Springfield House. There is ample room for the relocation, and the large trees will remain.