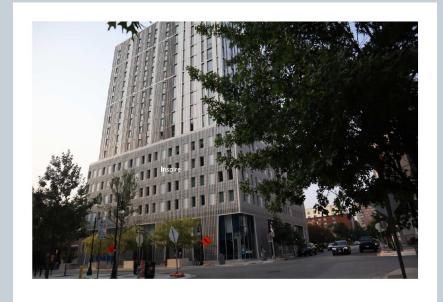

### Surrounded by High Rise Towers

In its current location, the Hill House will be surrounded by 17-19 story student housing towers. These towers will completely wrap the house, making it appear hidden in shadows and out of place.

# Intersection of 22<sup>nd</sup> St and Nueces St

### Intersection of 22<sup>nd</sup> St and Nueces St