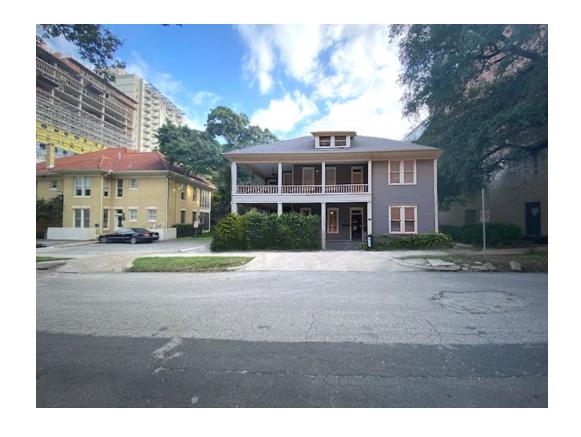

ll House Relocation**

Villas on Rio, LP is proposing to relocate the Hill House to 22<sup>nd</sup> St., adjacent the White Springfield House. The 22<sup>nd</sup> St. allows the Hill House to be more visible, instead of being overpowered by high rise towers. Access to the house will be better because of less pedestrian traffic.



### Hill House Proposed Site Plan

This site plan reflects the proposed Hill House relocation to the west side of White Springfield House. There is ample room for the relocation, and the large trees will remain.



### Hill House Rendering

The Hill House will be moved to a prominent location which highlights the historic houses along 22<sup>nd</sup> St.

Description of Remodel:

Leveling Foundation

Structural Repairs

Siding Repairs

Railing Repairs

Re-Paint



### Hill House Current Photos





# Intersection of 22<sup>nd</sup> St and Nueces St





### Intersection of 22<sup>nd</sup> St and Nueces St



# Intersection of 22<sup>nd</sup> St and Rio Grande St





# Intersection of 22<sup>nd</sup> St and Rio Grande St