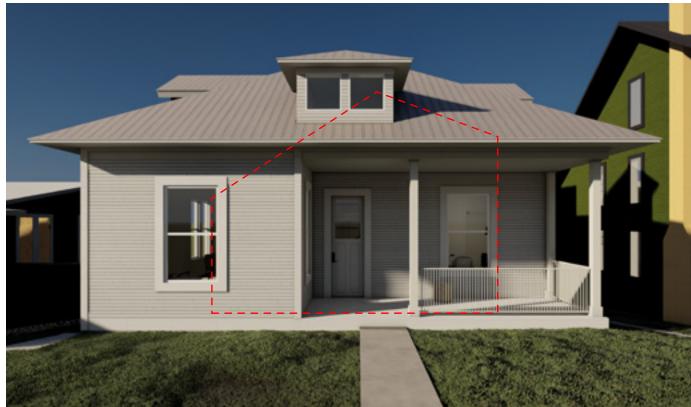

## VIEWING ANGLES

# \_From Curb across the steet

\_Render from the street without front trees demonstrating how the extension is not seen from the front facade