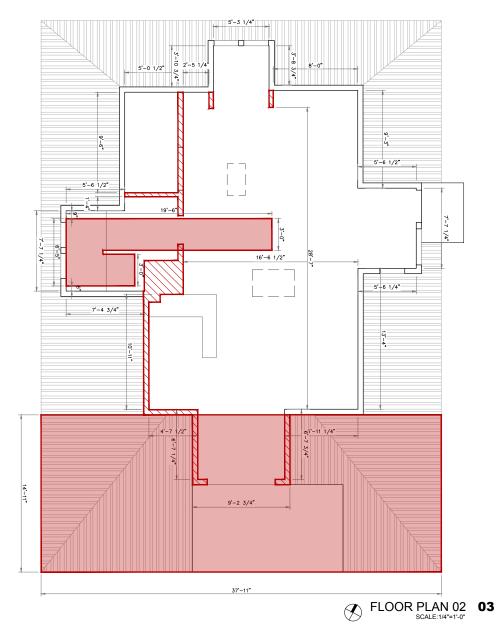

### ROOF AND WINDOWS



# PROJECT RENDERS









### VIEWING ANGLES

## \_From Curb across the steet





\_Render from the curb across the street without front trees demonstrating how the extension is not seen from the front facade

### VIEWING ANGLES

# \_From Curb across the steet





\_Render from the sidewalk without front trees
demonstrating how the extension is not seen from
the front facade

## VIEWING ANGLES

# \_From Curb across the steet



\_Render from the street without front trees demonstrating how the extension is not seen from the front facade

## DEMOLITION PLANS

\_Floor Plans







BASEMENT FLOOR SCALE:1/4"=1'-0"

## DEMOLITION PLANS

\_Elevations







## EXISTING HOUSE





## EXISTING HOUSE