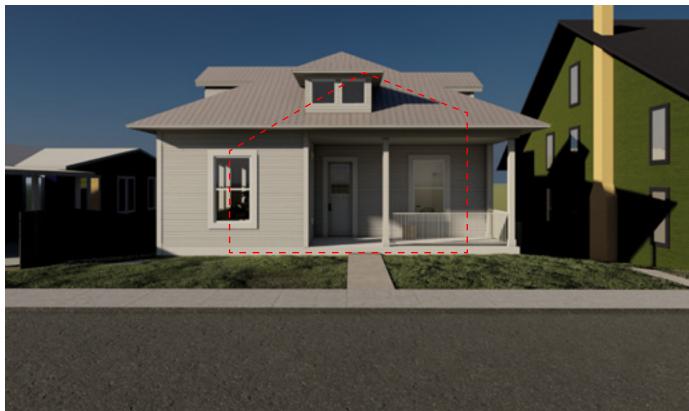

### VIEWING ANGLES

## \_From Curb across the steet

\_Render from the curb across the street without front trees demonstrating how the extension is not seen from the front facade