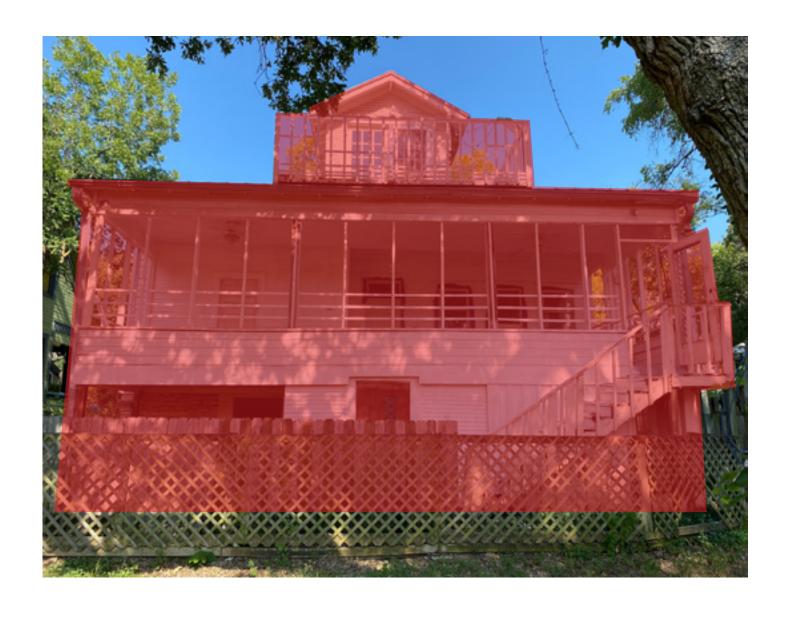

### ROOF AND WINDOWS



# PROJECT RENDERS









### VIEWING ANGLES

## \_From Curb across the steet





\_Render from the curb across the street without front trees demonstrating how the extension is not seen from the front facade

### VIEWING ANGLES

# \_From Curb across the steet





\_Render from the sidewalk without front trees
demonstrating how the extension is not seen from
the front facade

## VIEWING ANGLES

# \_From Curb across the steet



\_Render from the street without front trees demonstrating how the extension is not seen from the front facade

## DEMOLITION PLANS

\_Floor Plans







BASEMENT FLOOR SCALE:1/4"=1'-0"

## DEMOLITION PLANS

\_Elevations







## EXISTING HOUSE





## EXISTING HOUSE