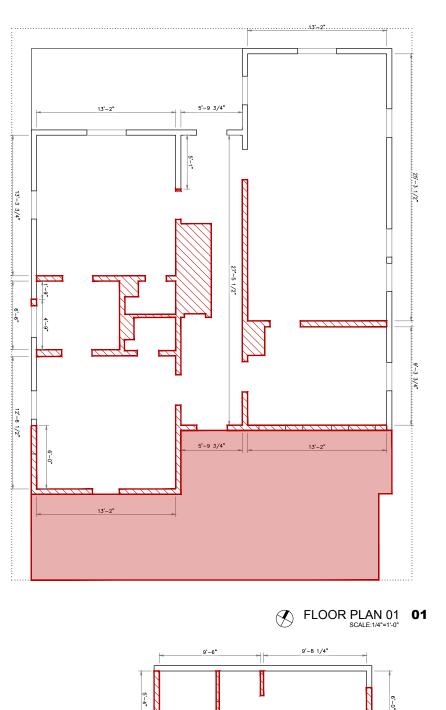

### ROOF AND WINDOWS



# PROJECT RENDERS









### VIEWING ANGLES

## \_From Curb across the steet





\_Render from the curb across the street without front trees demonstrating how the extension is not seen from the front facade

### VIEWING ANGLES

# \_From Curb across the steet





\_Render from the sidewalk without front trees
demonstrating how the extension is not seen from
the front facade

## VIEWING ANGLES

# \_From Curb across the steet



\_Render from the street without front trees demonstrating how the extension is not seen from the front facade

## DEMOLITION PLANS

\_Floor Plans







BASEMENT FLOOR SCALE:1/4"=1'-0"

## DEMOLITION PLANS

\_Elevations







## EXISTING HOUSE





## EXISTING HOUSE