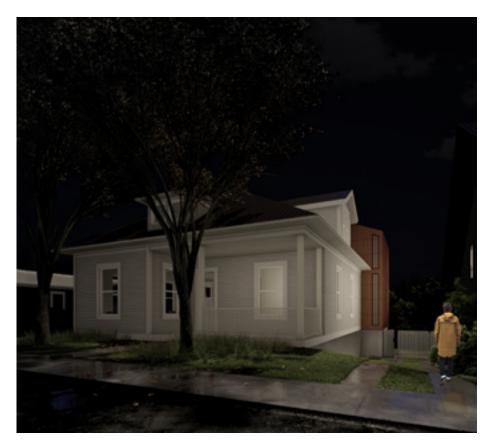

## VIEWING ANGLES

# \_From Curb across the steet

\_Render from the street without front trees demonstrating how the extension is not seen from the front facade