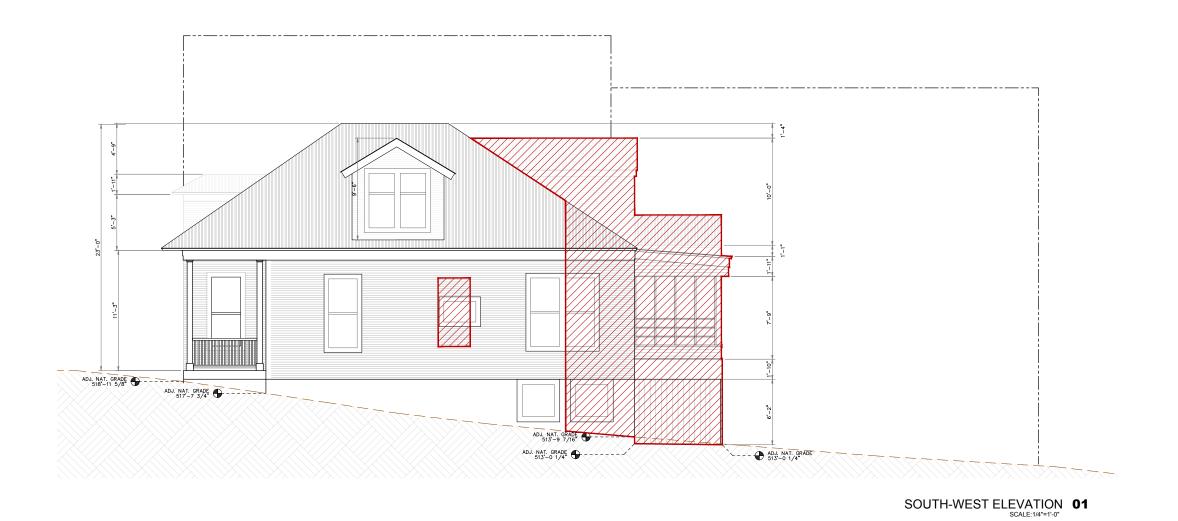

### ROOF AND WINDOWS



# PROJECT RENDERS









### VIEWING ANGLES

## \_From Curb across the steet





\_Render from the curb across the street without front trees demonstrating how the extension is not seen from the front facade

### VIEWING ANGLES

# \_From Curb across the steet





\_Render from the sidewalk without front trees
demonstrating how the extension is not seen from
the front facade

## VIEWING ANGLES

# \_From Curb across the steet



\_Render from the street without front trees demonstrating how the extension is not seen from the front facade

## DEMOLITION PLANS

\_Floor Plans







BASEMENT FLOOR SCALE:1/4"=1'-0"

## DEMOLITION PLANS

\_Elevations







## EXISTING HOUSE





## EXISTING HOUSE