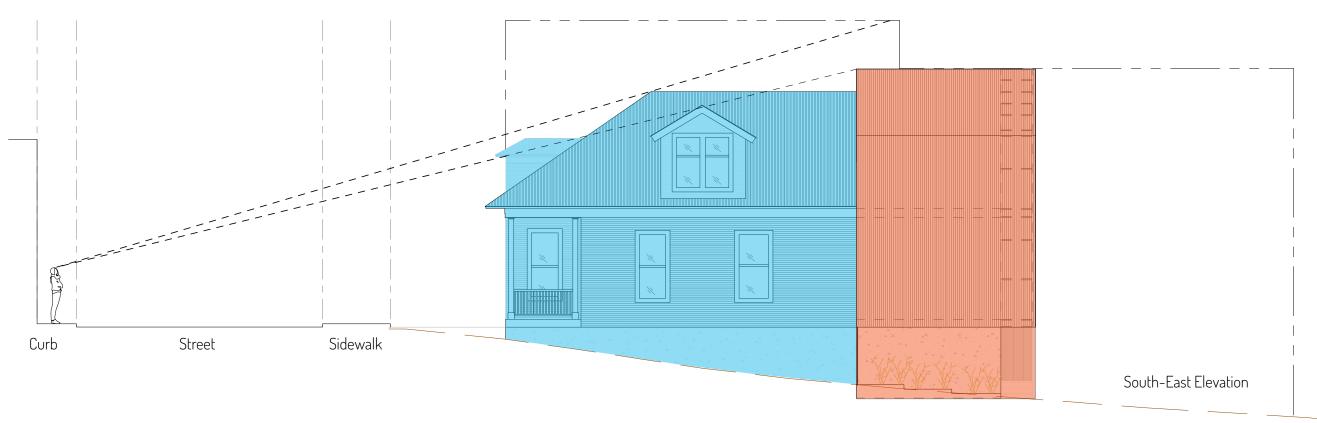

### ROOF AND WINDOWS



# PROJECT RENDERS









### VIEWING ANGLES

## \_From Curb across the steet





\_Render from the curb across the street without front trees demonstrating how the extension is not seen from the front facade

### VIEWING ANGLES

# \_From Curb across the steet





\_Render from the sidewalk without front trees
demonstrating how the extension is not seen from
the front facade

## VIEWING ANGLES

# \_From Curb across the steet



\_Render from the street without front trees demonstrating how the extension is not seen from the front facade

## DEMOLITION PLANS

\_Floor Plans







BASEMENT FLOOR SCALE:1/4"=1'-0"

## DEMOLITION PLANS

\_Elevations







## EXISTING HOUSE





## EXISTING HOUSE