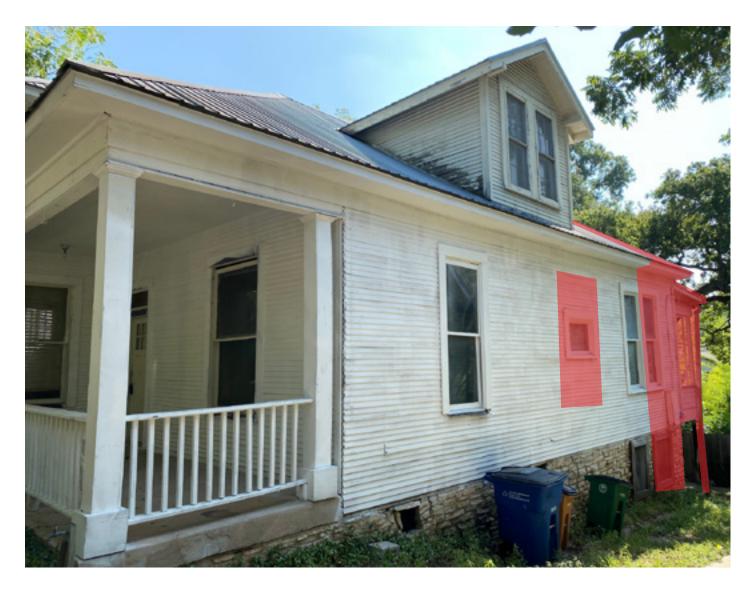

### ROOF AND WINDOWS



# PROJECT RENDERS









### VIEWING ANGLES

## \_From Curb across the steet





\_Render from the curb across the street without front trees demonstrating how the extension is not seen from the front facade

### VIEWING ANGLES

# \_From Curb across the steet





\_Render from the sidewalk without front trees
demonstrating how the extension is not seen from
the front facade

## VIEWING ANGLES

# \_From Curb across the steet



\_Render from the street without front trees demonstrating how the extension is not seen from the front facade

## DEMOLITION PLANS

\_Floor Plans







BASEMENT FLOOR SCALE:1/4"=1'-0"

## DEMOLITION PLANS

\_Elevations







## EXISTING HOUSE





## EXISTING HOUSE