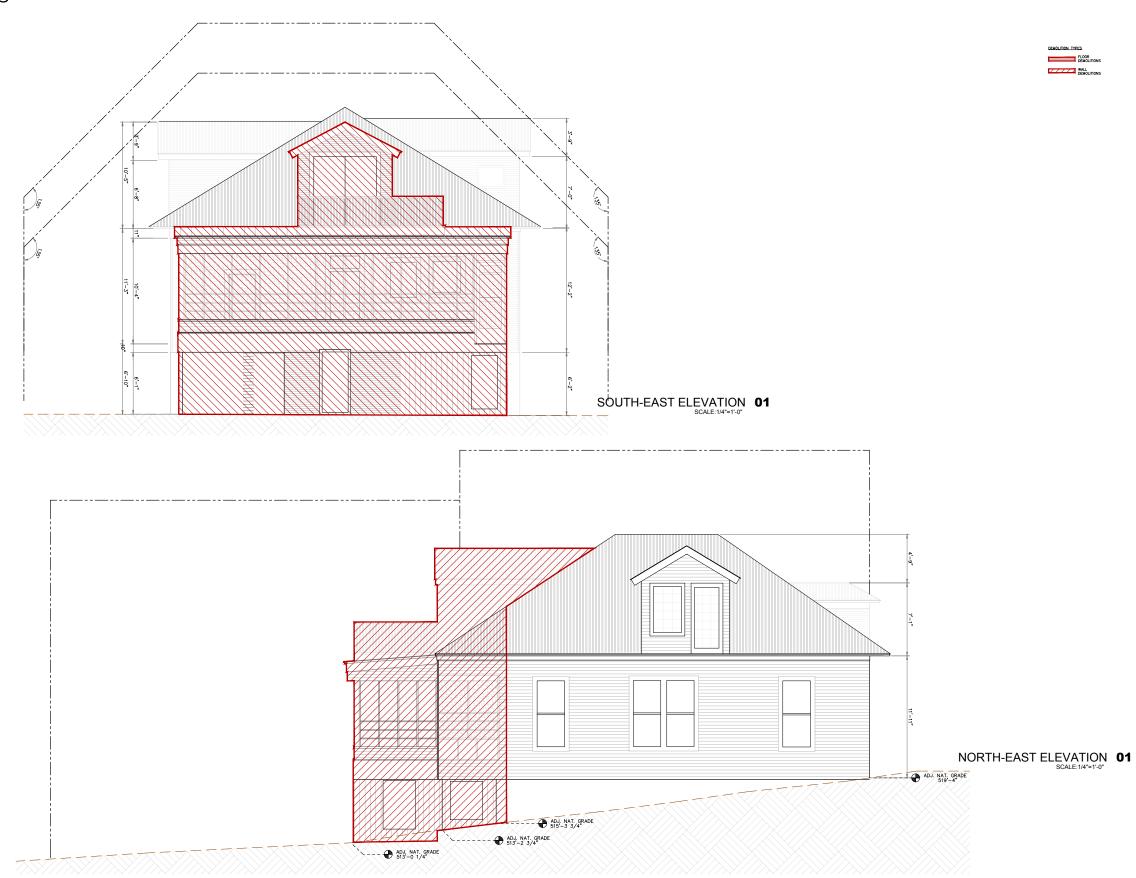

### ROOF AND WINDOWS



# PROJECT RENDERS









### VIEWING ANGLES

## \_From Curb across the steet





\_Render from the curb across the street without front trees demonstrating how the extension is not seen from the front facade

### VIEWING ANGLES

# \_From Curb across the steet





\_Render from the sidewalk without front trees
demonstrating how the extension is not seen from
the front facade

## VIEWING ANGLES

# \_From Curb across the steet



\_Render from the street without front trees demonstrating how the extension is not seen from the front facade

## DEMOLITION PLANS

\_Floor Plans







BASEMENT FLOOR SCALE:1/4"=1'-0"

## DEMOLITION PLANS

\_Elevations







## EXISTING HOUSE





## EXISTING HOUSE