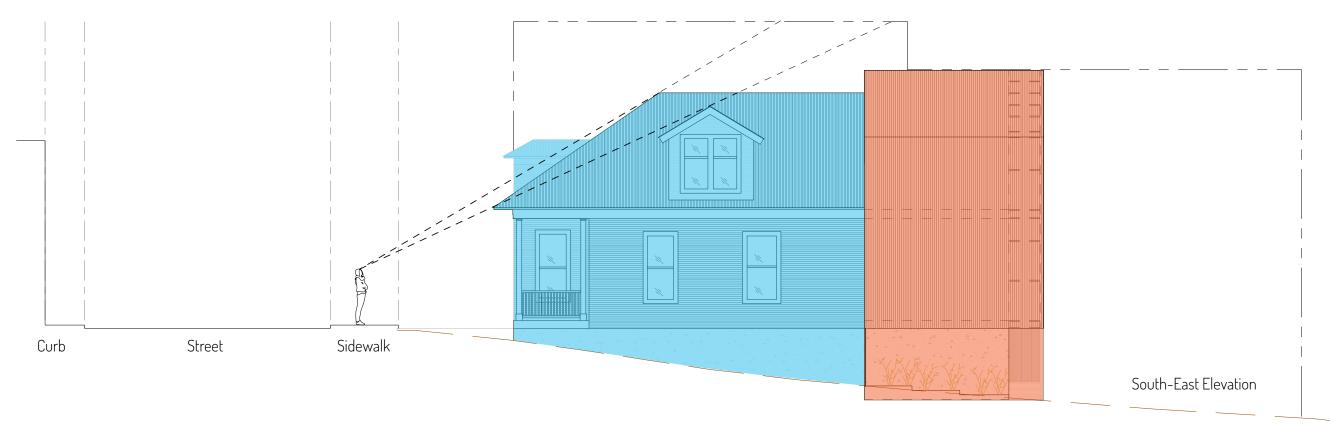

### VIEWING ANGLES

# \_From Curb across the steet

\_Render from the sidewalk without front trees
demonstrating how the extension is not seen from
the front facade