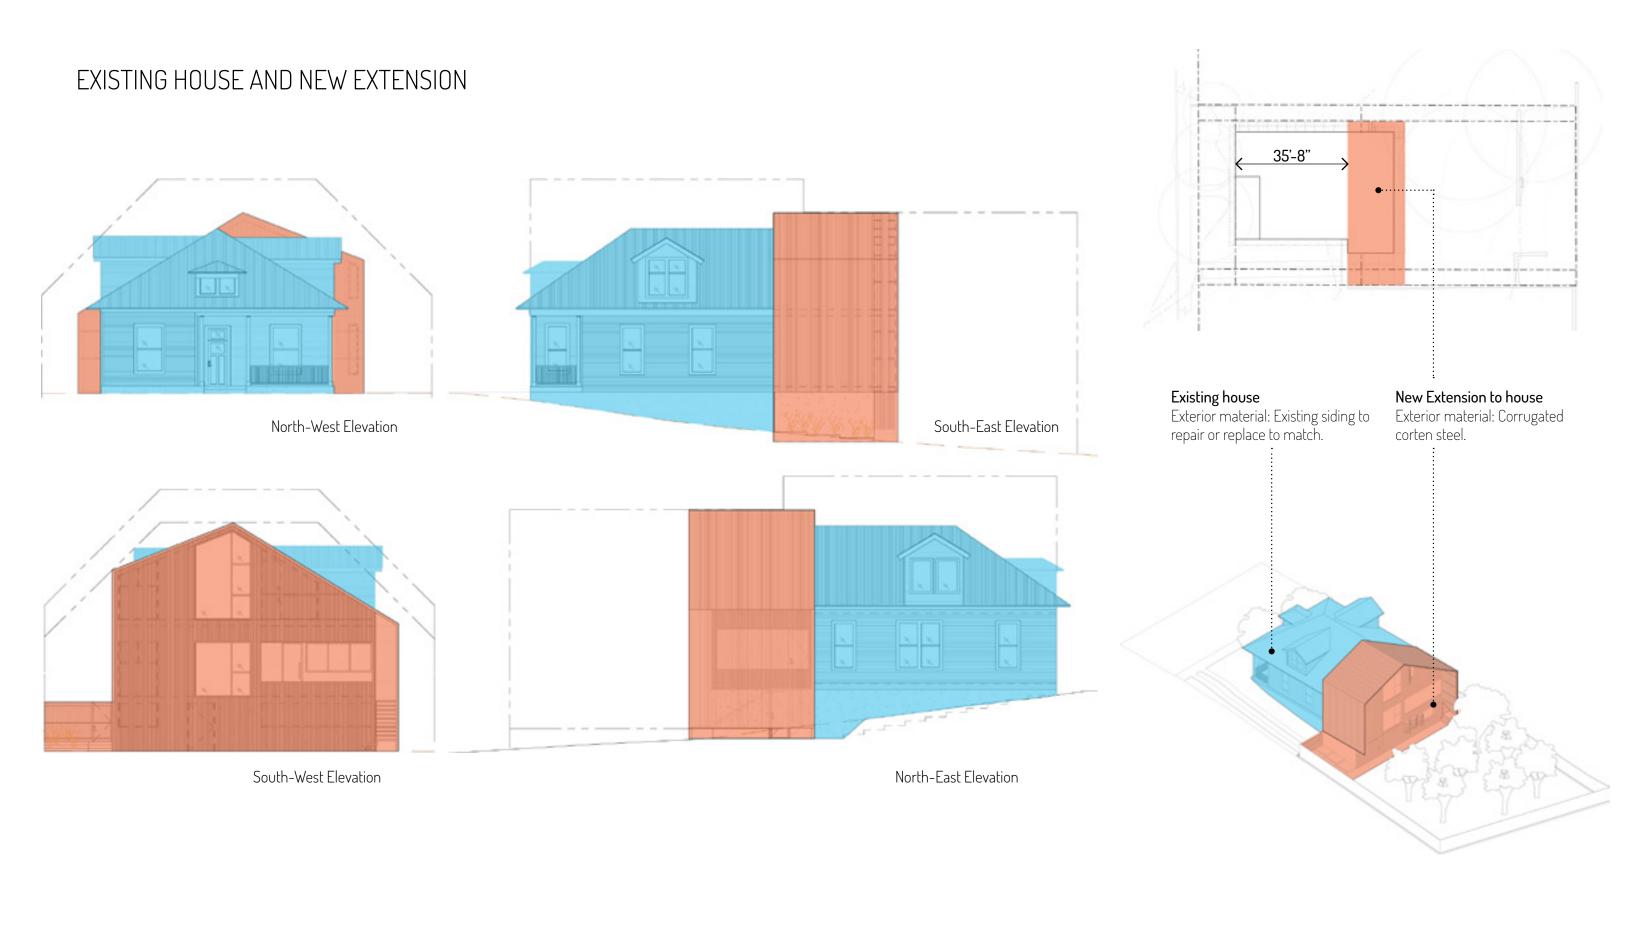

### ROOF AND WINDOWS



# PROJECT RENDERS









### VIEWING ANGLES

## \_From Curb across the steet





\_Render from the curb across the street without front trees demonstrating how the extension is not seen from the front facade

### VIEWING ANGLES

# \_From Curb across the steet





\_Render from the sidewalk without front trees
demonstrating how the extension is not seen from
the front facade

## VIEWING ANGLES

# \_From Curb across the steet



\_Render from the street without front trees demonstrating how the extension is not seen from the front facade

## DEMOLITION PLANS

\_Floor Plans







BASEMENT FLOOR SCALE:1/4"=1'-0"

## DEMOLITION PLANS

\_Elevations







## EXISTING HOUSE





## EXISTING HOUSE