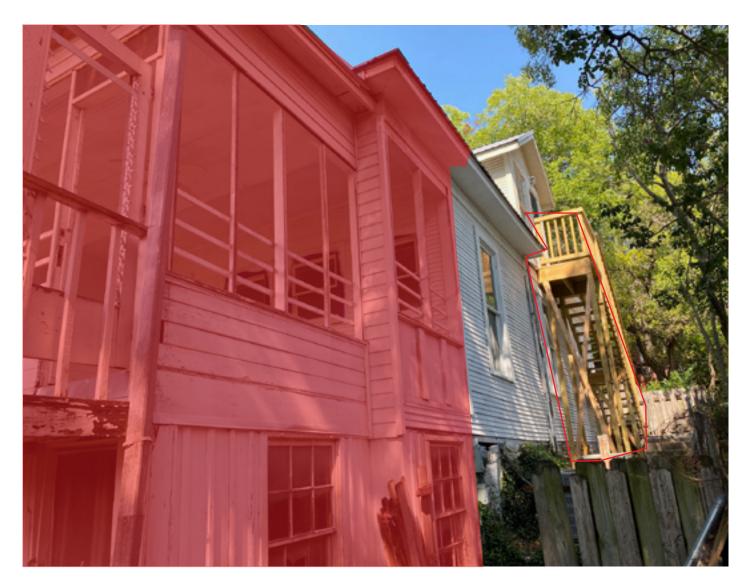

### ROOF AND WINDOWS



# PROJECT RENDERS









### VIEWING ANGLES

## \_From Curb across the steet





\_Render from the curb across the street without front trees demonstrating how the extension is not seen from the front facade

### VIEWING ANGLES

# \_From Curb across the steet





\_Render from the sidewalk without front trees
demonstrating how the extension is not seen from
the front facade

## VIEWING ANGLES

# \_From Curb across the steet



\_Render from the street without front trees demonstrating how the extension is not seen from the front facade

## DEMOLITION PLANS

\_Floor Plans







BASEMENT FLOOR SCALE:1/4"=1'-0"

## DEMOLITION PLANS

\_Elevations







## EXISTING HOUSE





## EXISTING HOUSE