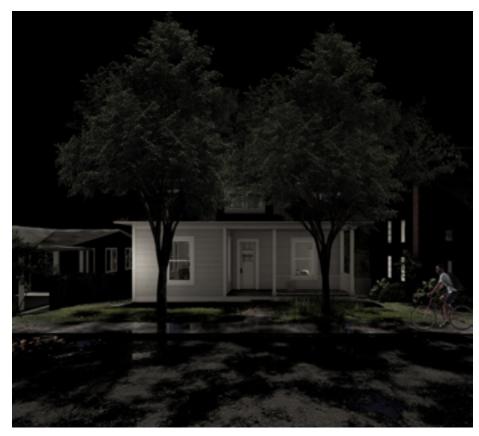

### VIEWING ANGLES

# \_From Curb across the steet

\_Render from the sidewalk without front trees
demonstrating how the extension is not seen from
the front facade