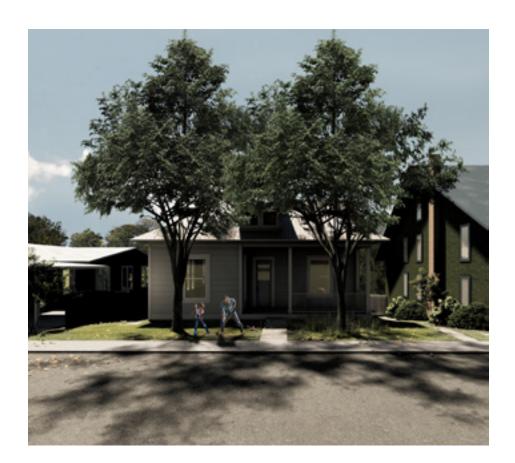

## \_From Curb across the steet

\_Render from the curb across the street without front trees demonstrating how the extension is not seen from the front facade

# \_From Curb across the steet

\_Render from the sidewalk without front trees
demonstrating how the extension is not seen from
the front facade

# \_From Curb across the steet

\_Render from the street without front trees demonstrating how the extension is not seen from the front facade