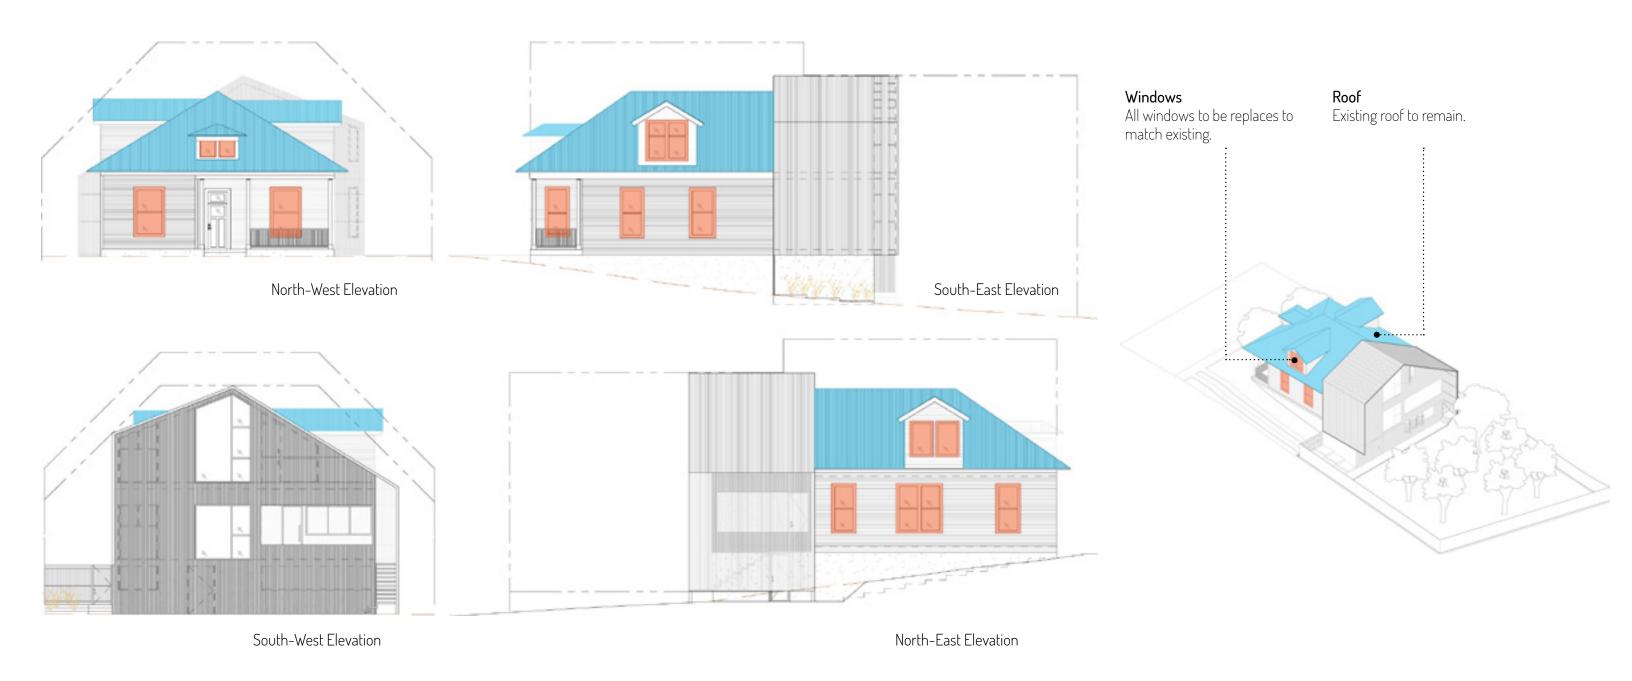

### ROOF AND WINDOWS



# PROJECT RENDERS









### VIEWING ANGLES

## \_From Curb across the steet





\_Render from the curb across the street without front trees demonstrating how the extension is not seen from the front facade

### VIEWING ANGLES

# \_From Curb across the steet





\_Render from the sidewalk without front trees
demonstrating how the extension is not seen from
the front facade

## VIEWING ANGLES

# \_From Curb across the steet



\_Render from the street without front trees demonstrating how the extension is not seen from the front facade

## DEMOLITION PLANS

\_Floor Plans







BASEMENT FLOOR SCALE:1/4"=1'-0"

## DEMOLITION PLANS

\_Elevations







## EXISTING HOUSE





## EXISTING HOUSE