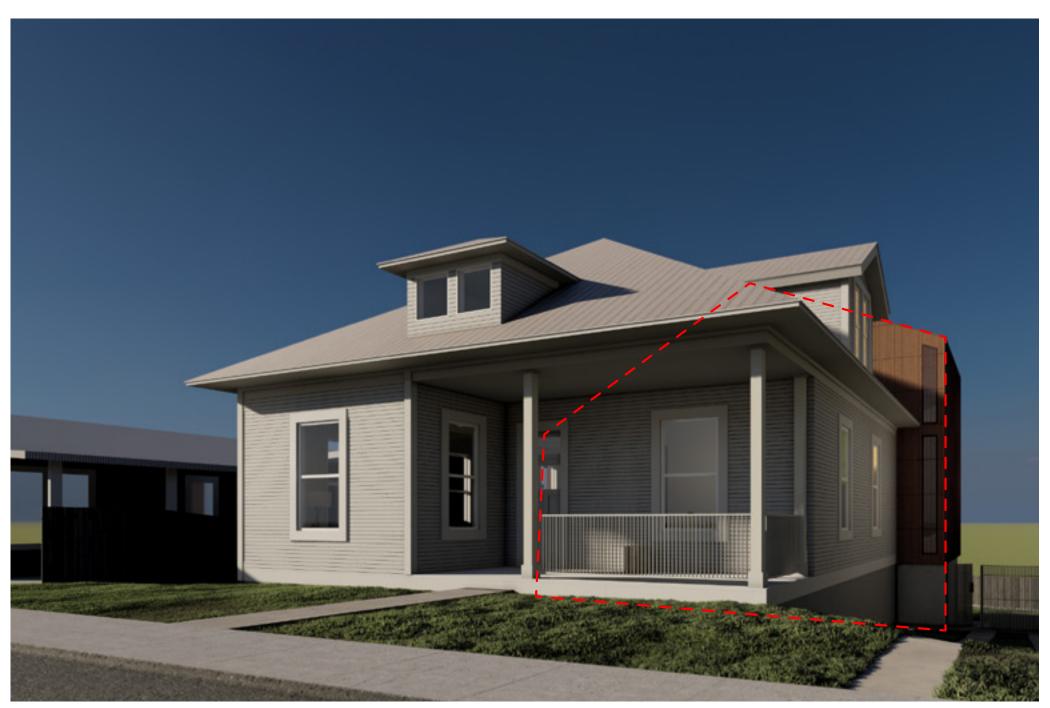

### VIEWING ANGLES

## \_From Curb across the steet

\_Render from the curb across the street without front trees demonstrating how the extension is not seen from the front facade