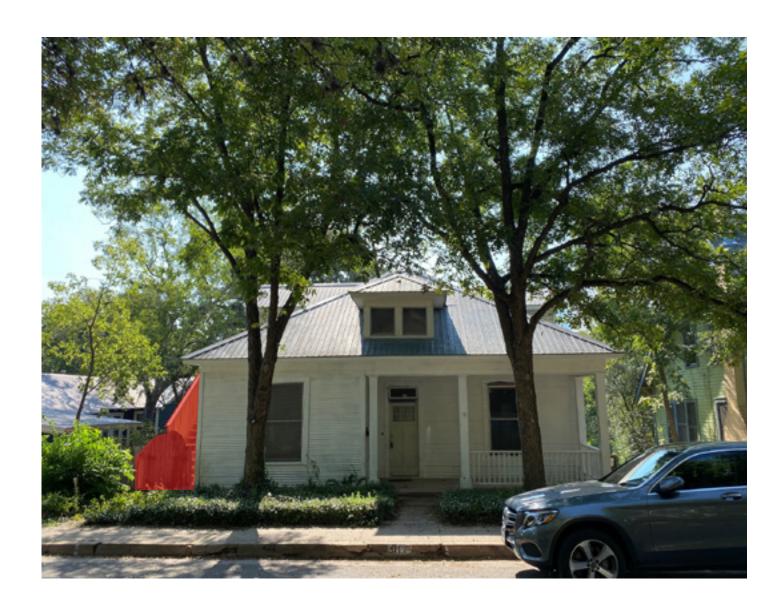

### ROOF AND WINDOWS



# PROJECT RENDERS









### VIEWING ANGLES

## \_From Curb across the steet





\_Render from the curb across the street without front trees demonstrating how the extension is not seen from the front facade

### VIEWING ANGLES

# \_From Curb across the steet





\_Render from the sidewalk without front trees
demonstrating how the extension is not seen from
the front facade

## VIEWING ANGLES

# \_From Curb across the steet



\_Render from the street without front trees demonstrating how the extension is not seen from the front facade

## DEMOLITION PLANS

\_Floor Plans







BASEMENT FLOOR SCALE:1/4"=1'-0"

## DEMOLITION PLANS

\_Elevations







## EXISTING HOUSE





## EXISTING HOUSE