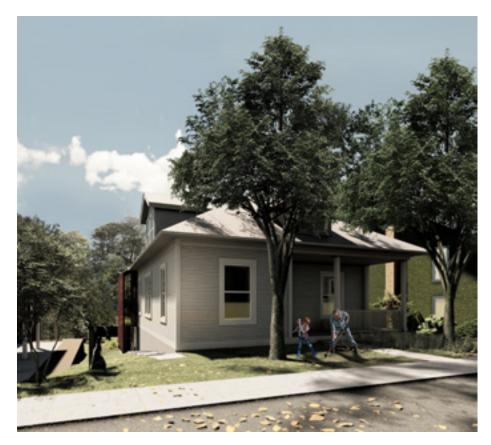

### VIEWING ANGLES

## \_From Curb across the steet

\_Render from the curb across the street without front trees demonstrating how the extension is not seen from the front facade