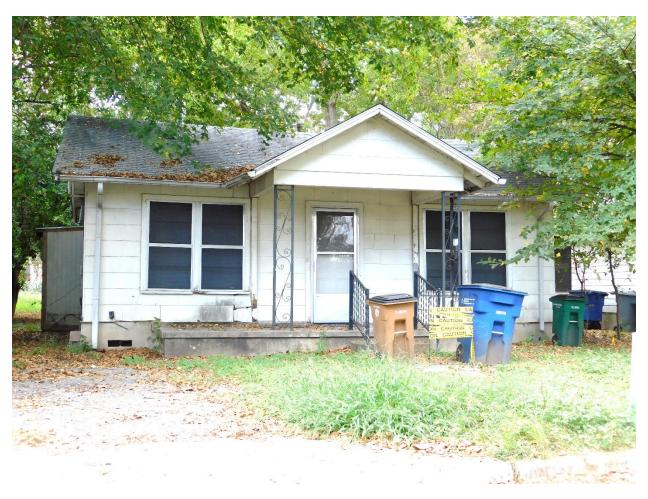

# **PROPOSAL**

Demolish a house that was moved to this site from an unknown location in 1938.

# ARCHITECTURE

One-story, rectangular-plan, side-gabled frame house with a central, front-gabled independent porch on ornamental metal posts; single and paired 1:1 fenestration; synthetic siding.