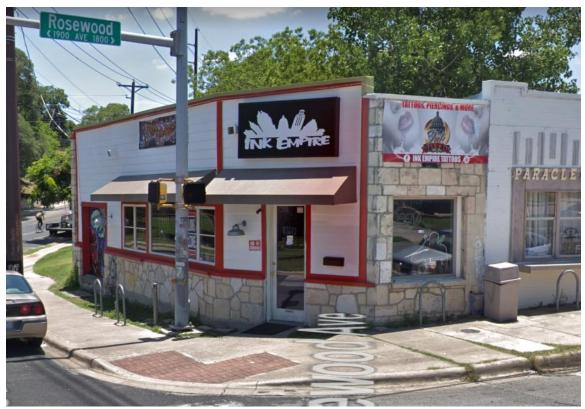

Vogue Cleaners, owned by Paul and Juanita Cordova, was located in this building at 1817-19 Rosewood Avenue.