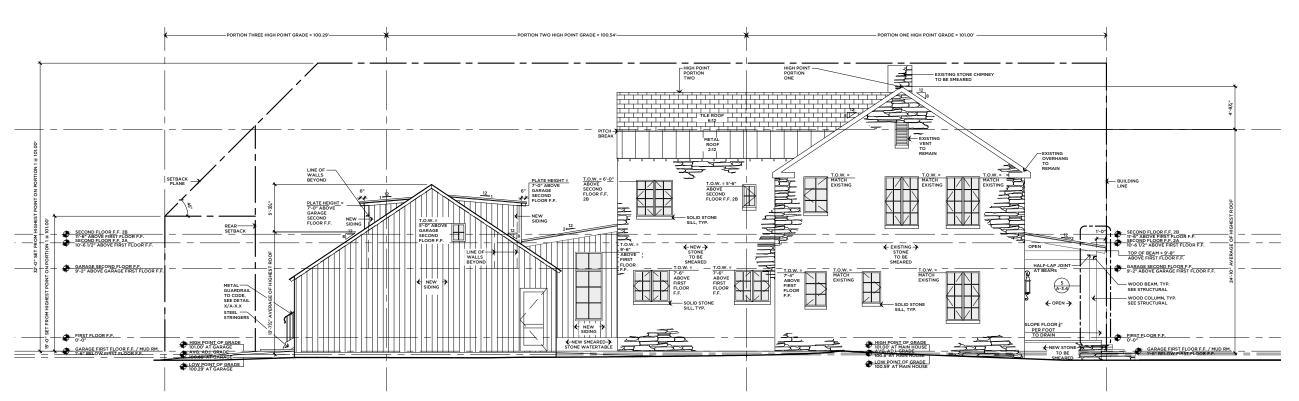

## 1 FRONT ELEVATION SCALE: 3/32" = 1'-0"

2 LEFT ELEVATION
SCALE: 3/32" = 1'-0"

**EXTERIOR ELEVATIONS** 

SCALE: 3/32" = 1'-0"

| Revisions | Date |
|-----------|------|
|           |      |
|           |      |
|           |      |
|           |      |
|           |      |
|           |      |
|           |      |
| -         |      |
|           |      |
|           |      |

SAM BURCH ARCHITECT

Bruce Remodel
1406 Ethridge Avenue
Austin, Texas

Permit Set

Exterior Elevations

| Issue Date | 09-23-20 | Scale | 3/32"=1'-0" | A-4.0