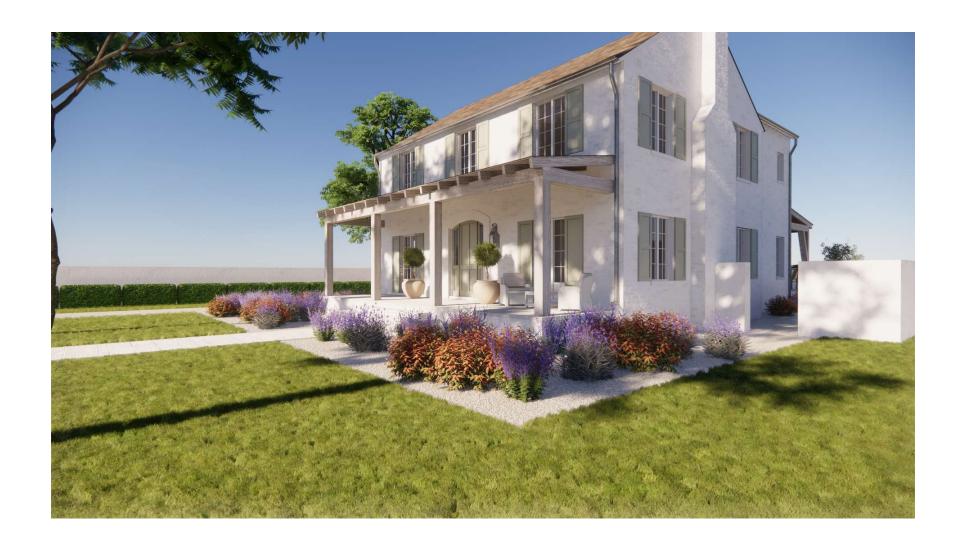

## 1 REAR ELEVATION SCALE: 3/32" = 1'-0"

2 RIGHT ELEVATION
SCALE: 3/32" = 1'-0"

**EXTERIOR ELEVATIONS** 

SCALE: 3/32" = 1'-0"

Revisions Date

SAM BURCH ARCHITECT

Bruce Remodel

Permit Set

Exterior Elevations

Issue Date 09-23-20 Scale 3/32"=1'-0"