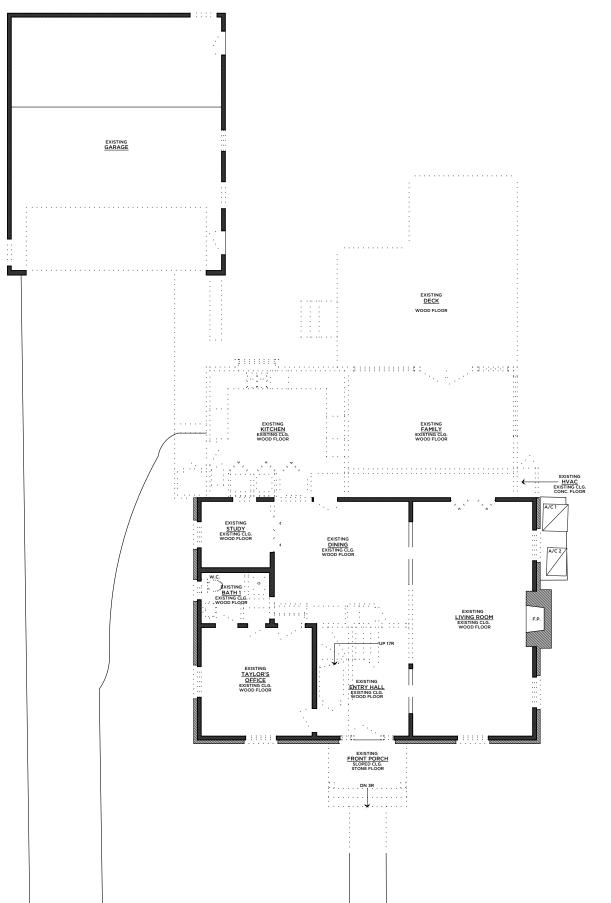

SAM BURCH ARCHITECT

**Bruce Remodel** 1406 Ethridge Avenue

Permit Set

First Floor Demo Plan

| Issue Date | 09-23-20 | Scale | 3/32"=1'-0" | A-3.0

FIRST FLOOR DEMO PLAN
SCALE: 3/32" = 1'-0"

| Revisions | Date |
|-----------|------|
|           |      |
|           |      |
|           |      |
|           |      |
|           |      |
|           |      |
|           |      |
|           |      |
|           |      |
|           |      |
|           |      |
|           |      |
|           |      |
|           |      |

## Notes

The Contractor is responsible for confirming and correcting dimensions at the job site; the means, methods, techniques, sequences, or procedures of construction; and for safety precautions in connection with the Project.