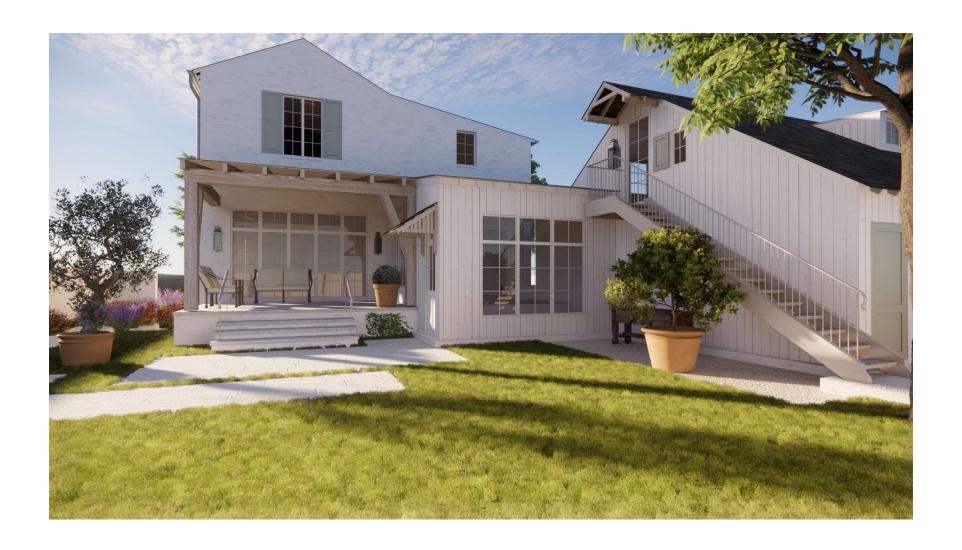

## 1 REAR ELEVATION SCALE: 3/32" = 1'-0"

2 RIGHT ELEVATION
SCALE: 3/32" = 1'-0"

**EXTERIOR ELEVATIONS** 

SCALE: 3/32" = 1'-0"

Revisions Date

SAM BURCH ARCHITECT

Bruce Remodel

Permit Set

Exterior Elevations

Issue Date 09-23-20 Scale 3/32"=1'-0"