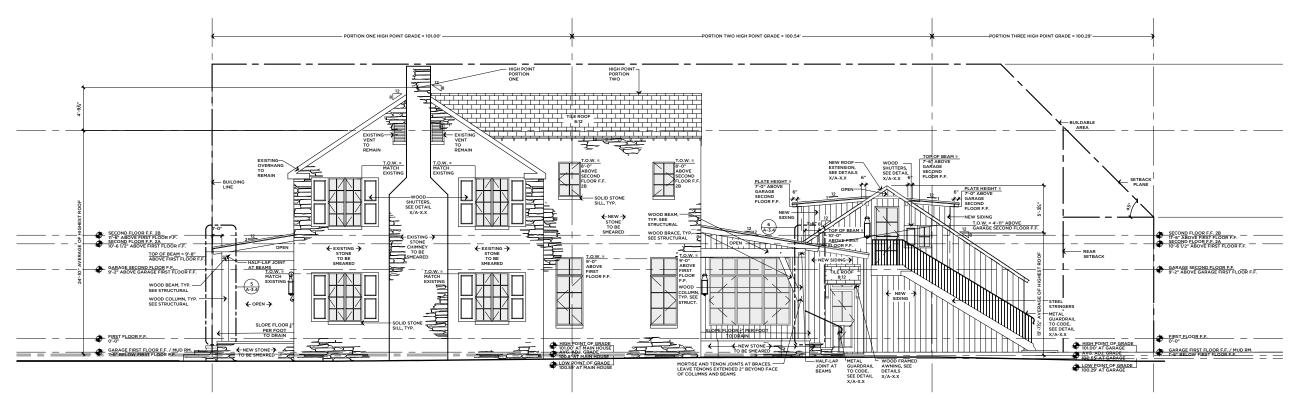

## 1 REAR ELEVATION SCALE: 3/32" = 1'-0"

2 RIGHT ELEVATION
SCALE: 3/32" = 1'-0"

**EXTERIOR ELEVATIONS** 

SCALE: 3/32" = 1'-0"

Revisions Date

SAM BURCH ARCHITECT

Bruce Remodel

Permit Set

Exterior Elevations

Issue Date 09-23-20 Scale 3/32"=1'-0"