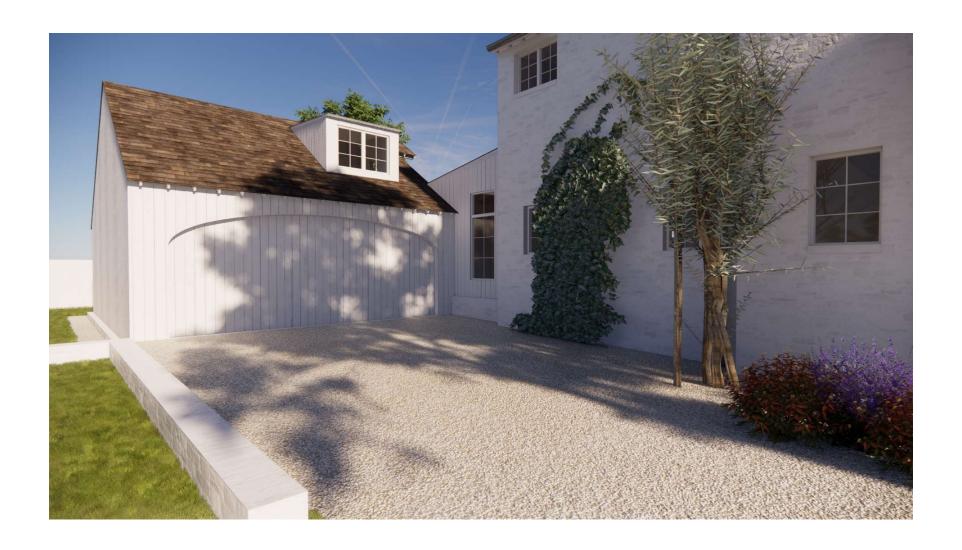

## 1 FRONT ELEVATION SCALE: 3/32" = 1'-0"

2 LEFT ELEVATION
SCALE: 3/32" = 1'-0"

**EXTERIOR ELEVATIONS** 

SCALE: 3/32" = 1'-0"

| Revisions | Date |
|-----------|------|
|           |      |
|           |      |
|           |      |
|           |      |
|           |      |
|           |      |
|           |      |
| -         |      |
|           |      |
|           |      |

SAM BURCH ARCHITECT

Bruce Remodel
1406 Ethridge Avenue
Austin, Texas

Permit Set

Exterior Elevations

| Issue Date | 09-23-20 | Scale | 3/32"=1'-0" | A-4.0