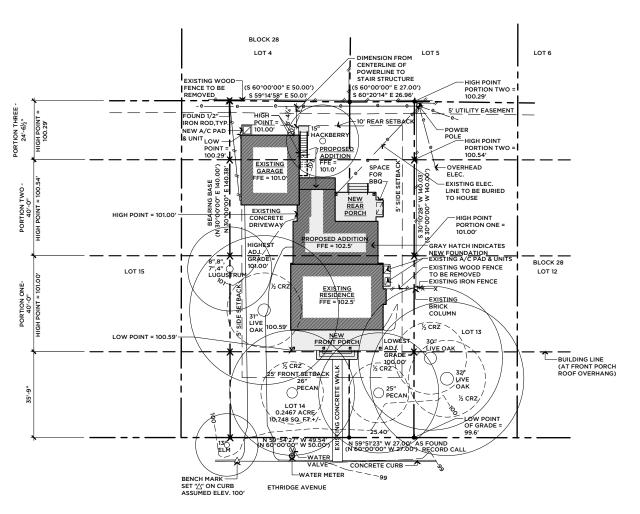

# Bruce Remodel 1406 Ethridge Avenue Austin, Texas

Permit Set

Site Plan

Revisions Date

TREE PROTECTION NOTES

| WEST 27 FEET OF LOT 13 AND THE EAST 50 FEET OF LOT 14, BLOCK 28, PEMBERTON HEIGHTS, SECTION 8, ACCORDING TO THE MAP OR PLAT THEREOF, RECORDED IN VOLUME 4, PAGE 29, PLAT RECORDS, TRAVIS COUNTY, TEXAS.  SURVEY PREPARED BY: WATERLOO SURVEYORS INC. 2208 W. ANDERSON LN. AUSTIN, TEXAS 78757 512-481-9602  PREPARED ON: 04-21-2020 SURVEY PREPARED BY: THOMAS P. DIXON REGISTERED PROFESSIONAL LAND SURVEYOR STATE OF TEXAS NO. 4324 | 1. PROVIDE MINIMUM 5' (FIVE FEET) HIGH CHAIN LINK MESH FENCING AROUND) & CRITICAL ROOT ZONES AS SHOWN IN DRAWING. POSTS FOR THE FENCING SHALL BE SPACED A MAXIMUM OF 8' (EIGHT FEET APART)  2. DETERMINING CRITICAL ROOT ZONES: AS AN EXAMPLE, A TREE WITH A 20' (TWENTY INCH) DIAMETER TRUNK HAS A CRITICAL ROOT ZONE OF 20' (TWENTY FEET) AND A ½ (CRITICAL ROOT ZONE OF 10' (TEN FEET).  3. TREES SHALL BE FROTECTED PRIOR TO ANY MOBILIZATION ON SITE.  4. NO WORK SHALL BE DONE WITHIN THE ½ CRITICAL ROOT ZONES OF THESE TREES, INCLUDING STAGING OR STORING OF ANY MATERIALS.  5. A CERTIFIED ARBORIST SHALL BE RETAINED BY THE GENERAL CONTRACTOR TO MONITOR THE HEALTH OF ALL TREES FOR THE BETTIRE OF ON THE HEALTH OF ALL TREES FOR THE ENTIRE DURATION OF CONSTRUCTION. |
|---------------------------------------------------------------------------------------------------------------------------------------------------------------------------------------------------------------------------------------------------------------------------------------------------------------------------------------------------------------------------------------------------------------------------------------|-------------------------------------------------------------------------------------------------------------------------------------------------------------------------------------------------------------------------------------------------------------------------------------------------------------------------------------------------------------------------------------------------------------------------------------------------------------------------------------------------------------------------------------------------------------------------------------------------------------------------------------------------------------------------------------------------------------------------------------------------------------------------------------|
| SAFETY NOTES  PROVIDE SMOKE DETECTOR SYSTEM (HARDWIRED, INTERCONNECTED, BATTERY BACK-UP) AT EACH SLEEPING ROOM AND VICINITY IN ACCORDANCE WITH IRC R314.  PROVIDE CARBON MONOXIDE DETECTOR IN IMMEDIATE VICINITY OF SLEEPING ROOMS IN ACCORDANCE WITH IRC R315.                                                                                                                                                                       | NOTES  1. SEE CIVIL FOR ALL GRADING, DRAINAGE, WATER RETENTION AND DRAIN INLET/OUTLET LOCATIONS. 2. NEW ELECTRICAL SERVICE TO HOUSE SHALL BE BURIED. 3. VERIFY ALL HARDSCAPE INCLUDING DRIVES, PARKING AREAS, WALLS, STEPS AND WALKS WITH LANDSCAPE ARCHITECT. 4. VERIFY POOL AND SPA INCLUDING EQUIPMENT LOCATIONS WITH LANDSCAPE ARCHITECT.  4. VERIFY POOL AND SPA INCLUDING EQUIPMENT LOCATIONS WITH LANDSCAPE ARCHITECT.                                                                                                                                                                                                                                                                                                                                                       |
|                                                                                                                                                                                                                                                                                                                                                                                                                                       | 5. THE CONTRACTOR IS ENCOURAGED TO HIRE A WATERPROOFING CONSULTANT TO DIRECT THE MEANS AND METHODS OF WATERPROOFING ALL PORTIONS OF THE PROJECT.                                                                                                                                                                                                                                                                                                                                                                                                                                                                                                                                                                                                                                    |

### Notes

The Contractor is responsible for confirming and correcting dimensions at the job site; the means, methods, techniques, sequences, or procedures of construction; and for safety precautions in connection with the Project.