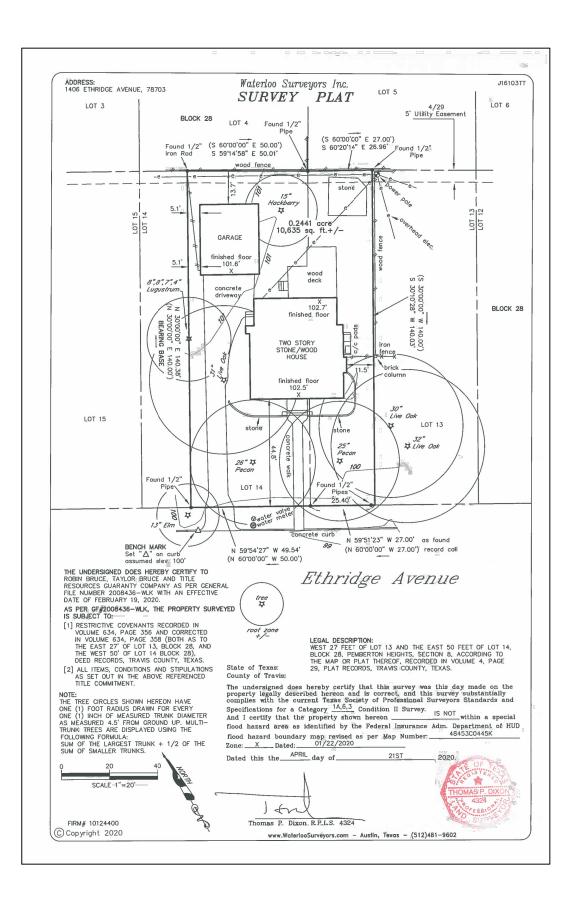

## Bruce Remodel 1406 Ethridge Avenue Austin, Texas

Permit Set

Survey

Issue Date 09-23-20 Scale 1"=40'-0" A-2.1

**SURVEY** SCALE: 1" = 40'-0"

Notes

The Contractor is responsible for confirming and correcting dimensions at the job site; the means, methods, techniques, sequences, or procedures of construction; and for safety precautions in connection with the Project.

LEGAL DESCRIPTION

|                                                                                                                                                                                                                                               | Rruce                                                        | Remodel                                                     |                                 |             |
|-----------------------------------------------------------------------------------------------------------------------------------------------------------------------------------------------------------------------------------------------|--------------------------------------------------------------|-------------------------------------------------------------|---------------------------------|-------------|
|                                                                                                                                                                                                                                               | Brade                                                        | rtomodor                                                    |                                 |             |
| Avec Dec                                                                                                                                                                                                                                      |                                                              |                                                             |                                 |             |
| Area Des  Note: Provide a separate calcula Attach additional sheets as nece the outside surface of exterior w                                                                                                                                 | ation for each distinct area.<br>essary. Measurements are to | Existing Sq Ft                                              | New/Added Sq<br>Ft              | Total Sq Ft |
|                                                                                                                                                                                                                                               |                                                              |                                                             |                                 |             |
| a. 1st Level Conditioned Area                                                                                                                                                                                                                 |                                                              | 1,514                                                       | 389                             | 1,          |
| b. 2nd Level Conditioned Area c. Attic Level Conditioned Area d. Basement                                                                                                                                                                     |                                                              | 1,014                                                       | 604<br>273                      | 1,          |
|                                                                                                                                                                                                                                               |                                                              |                                                             |                                 |             |
| Garage                                                                                                                                                                                                                                        | emporty                                                      | 699                                                         | 0                               |             |
| Carport                                                                                                                                                                                                                                       |                                                              | 0                                                           | 0                               |             |
| f. Covered patio, deck, porch, ar                                                                                                                                                                                                             | nd/or balcony area(s)                                        |                                                             | _                               |             |
| Front Porch                                                                                                                                                                                                                                   |                                                              | 0                                                           | 320                             |             |
| Rear Porch                                                                                                                                                                                                                                    |                                                              | 0                                                           | 226                             |             |
| g. Other covered or roofed area                                                                                                                                                                                                               | (storage closet)                                             | 0                                                           | 0                               |             |
| Total Buildir                                                                                                                                                                                                                                 | ng Coverage                                                  | 2,213                                                       | 935                             | 3,          |
| (exclude b, c,                                                                                                                                                                                                                                | , d from total)                                              | 2,213                                                       | 900                             | 3,          |
| 40% maximum allowable for                                                                                                                                                                                                                     | SF-3 per Zoning Ordinance                                    |                                                             | Lot Area =                      | 10,748      |
| Maximum Allowable =                                                                                                                                                                                                                           |                                                              |                                                             |                                 |             |
|                                                                                                                                                                                                                                               | Total Building Coverage (sqft)                               | 3,148                                                       | % of the Lot Size               | 29.         |
|                                                                                                                                                                                                                                               |                                                              |                                                             |                                 |             |
| h. Uncovered wood deck (count<br>i. Driveway                                                                                                                                                                                                  | ted at 50%)                                                  | 0                                                           | 0                               |             |
| j. Sidewalks                                                                                                                                                                                                                                  |                                                              | 1,102<br>132                                                | 17                              | 1,          |
| k. Uncovered Patio                                                                                                                                                                                                                            |                                                              | 0                                                           | 0                               |             |
| I. AC Pad                                                                                                                                                                                                                                     | -                                                            | 27                                                          | 16                              |             |
| m. Other                                                                                                                                                                                                                                      |                                                              |                                                             |                                 |             |
| Exterior Stairs                                                                                                                                                                                                                               |                                                              | 0                                                           | 125                             |             |
| Pool Coping                                                                                                                                                                                                                                   |                                                              | 0                                                           | 0                               |             |
| Pool Equipment                                                                                                                                                                                                                                |                                                              | 0                                                           | 0                               |             |
| Eaves (in excess of 2')                                                                                                                                                                                                                       |                                                              | 0                                                           | 0                               |             |
| n. Pool and Spa water surface (                                                                                                                                                                                                               | to be excluded)                                              | 0                                                           | 0                               |             |
| Total Site                                                                                                                                                                                                                                    | Coverage                                                     | 1,261                                                       | 1,093                           | 4,          |
| Total Impervi                                                                                                                                                                                                                                 | ous Coverage                                                 |                                                             |                                 |             |
| 45% maximum allowable for                                                                                                                                                                                                                     | SF-3 per Zoning Ordinance                                    |                                                             | Lot Area =                      | 10,748      |
| Maximum Allowable =                                                                                                                                                                                                                           |                                                              |                                                             |                                 |             |
| Т.                                                                                                                                                                                                                                            | otal Impervious Coverage (sqft)                              | 4,567                                                       | % of the Lot Size               | 42.4        |
|                                                                                                                                                                                                                                               |                                                              | 4,501                                                       |                                 |             |
|                                                                                                                                                                                                                                               |                                                              |                                                             |                                 |             |
| Gross Floor Area                                                                                                                                                                                                                              | Existing Sq Ft                                               | New/Added Sq                                                | Exemption                       | Total Sq F  |
|                                                                                                                                                                                                                                               | Existing Sq Ft                                               | New/Added Sq                                                | Exemption                       |             |
| Gross Floor Area                                                                                                                                                                                                                              |                                                              | New/Added Sq<br>Ft                                          | Exemption                       | Total Sq F  |
| Gross Floor Area                                                                                                                                                                                                                              | 1,514                                                        | New/Added Sq<br>Ft                                          | Exemption                       | 1           |
| Gross Floor Area  1st Level Conditioned 2nd Level Conditioned Area wt Ceiling > 15' Ground Floor Porches                                                                                                                                      | 1,514<br>1,014<br>0                                          | New/Added Sq<br>Ft 389<br>604<br>0<br>558                   | 558                             | 1           |
| Gross Floor Area  1st Level Conditioned 2nd Level Conditioned Area w/ Ceiling > 15' Ground Floor Porches Basement Level Conditioned                                                                                                           | 1,514<br>1,014<br>0                                          | New/Added Sq<br>Ft 389<br>604<br>0<br>558                   | -                               | 1           |
| Gross Floor Area  1st Level Conditioned 2nd Level Conditioned Area w/ Celling > 15' Ground Floor Porches Basement Level Conditioned Attic                                                                                                     | 1,514<br>1,014<br>0                                          | New/Added Sq<br>Ft 389<br>604<br>0<br>558<br>0<br>273       | 558<br>0                        | 1           |
| Gross Floor Area  1st Level Conditioned 2nd Level Conditioned Area w/ Ceilling > 15' Ground Floor Porches Basement Level Conditioned Attic Garage Attached                                                                                    | 1,514<br>1,014<br>0<br>0<br>0<br>0                           | New/Added Sq<br>Ft  389 604 0 558 0 273                     | 558<br>0                        | 1           |
| Gross Floor Area  1st Level Conditioned 2nd Level Conditioned Area w Ceilling > 15° Ground Floor Porches Basement Level Conditioned Attic Garage Attached Garage Detached                                                                     | 1,514<br>1,014<br>0<br>0<br>0<br>0<br>0<br>699               | New/Added Sq<br>Ft 389<br>604<br>0 0<br>558<br>0 273<br>0 0 | 558<br>0<br>-200                | 1           |
| Gross Floor Area  1st Level Conditioned 2nd Level Conditioned Area w/ Ceiling > 15' Ground Floor Porches Basement Level Conditioned Attic Garage Attached Garage Detached Carport Attached                                                    | 1,514<br>1,014<br>0<br>0<br>0<br>0<br>699<br>0               | New/Added Sq<br>Ft 389<br>604<br>0 558<br>0 273<br>0 0      | 558<br>0<br>-200<br>0           | 1           |
| Gross Floor Area  1st Level Conditioned 2nd Level Conditioned Area w/ Ceiling > 15' Ground Floor Porches Basement Level Conditioned Attic Garage Attached Garage Detached Carport Attached Carport Detached Carport Detached                  | 1,514<br>1,014<br>0<br>0<br>0<br>0<br>699<br>0               | New/Added Sq<br>Ft  389 604 0 558 0 273 0 0 0               | 558<br>0<br>-200<br>0<br>0      | 1           |
| Gross Floor Area  1st Level Conditioned 2nd Level Conditioned Area w/ Ceilling > 15' Ground Floor Porches Basement Level Conditioned Attic Garage Attached Garage Detached Carport Detached Carport Detached Accessory Buildings              | 1,514<br>1,014<br>0<br>0<br>0<br>0<br>699<br>0<br>0          | New/Added Sq<br>Ft 389<br>604<br>0 558<br>0 273<br>0 0      | 558<br>0<br>-200<br>0           | 1           |
| Gross Floor Area  1st Level Conditioned 2nd Level Conditioned Area w/ Ceilling > 15' Ground Floor Porches Basement Level Conditioned Attic Garage Attached Garage Detached Carport Attached Carport Detached Accessory Buildings  Total Gross | 1,514 1,014 0 0 0 0 0 699 0 0 0 0 0 0 0 0 0 0 0 0 0          | New/Added Sq<br>Ft  389 604 0 558 0 273 0 0 0               | 558<br>0<br>-200<br>0<br>0<br>0 | 1 1 1       |
| Gross Floor Area  1st Level Conditioned 2nd Level Conditioned Area w/ Ceilling > 15' Ground Floor Porches Basement Level Conditioned Attic Garage Attached Garage Detached Carport Detached Carport Detached Accessory Buildings              | 1,514 1,014 0 0 0 0 0 0 0 0 0 0 0 0 0 0 0 0 0 0              | New/Added Sq<br>Ft  389 604 0 558 0 273 0 0 0               | 558<br>0<br>-200<br>0<br>0      | 1 1 1       |