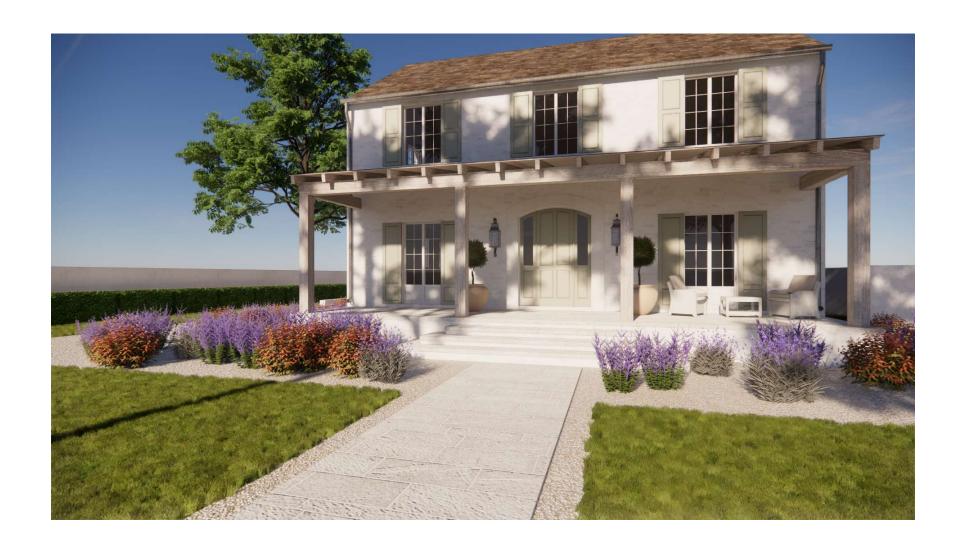

## 1 FRONT ELEVATION SCALE: 3/32" = 1'-0"

2 LEFT ELEVATION
SCALE: 3/32" = 1'-0"

**EXTERIOR ELEVATIONS** 

SCALE: 3/32" = 1'-0"

| Revisions | Date |
|-----------|------|
|           |      |
|           |      |
|           |      |
|           |      |
|           |      |
|           |      |
|           |      |
| -         |      |
|           |      |
|           |      |

SAM BURCH ARCHITECT

Bruce Remodel
1406 Ethridge Avenue
Austin, Texas

Permit Set

Exterior Elevations

| Issue Date | 09-23-20 | Scale | 3/32"=1'-0" | A-4.0