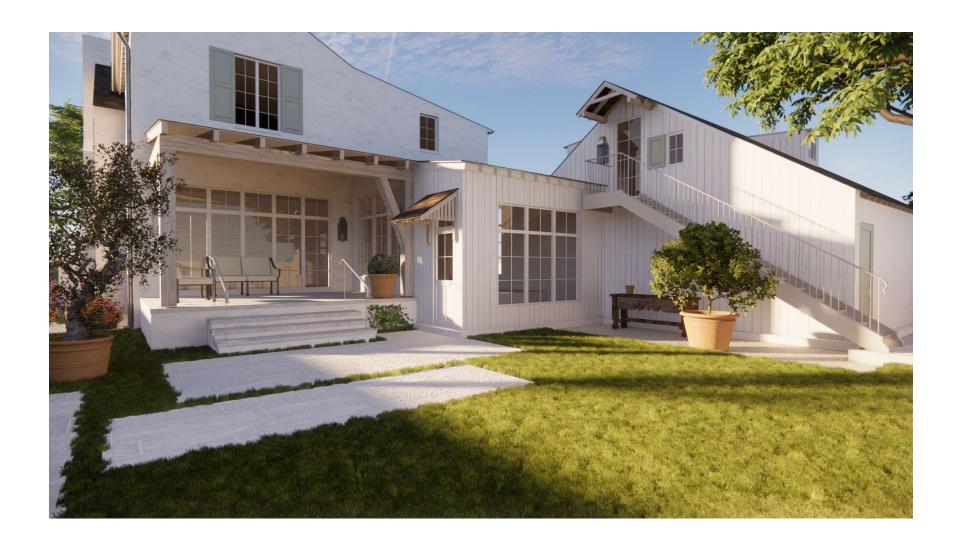

## 1 REAR ELEVATION SCALE: 3/32" = 1'-0"

2 RIGHT ELEVATION
SCALE: 3/32" = 1'-0"

**EXTERIOR ELEVATIONS** 

SCALE: 3/32" = 1'-0"

Revisions Date

SAM BURCH ARCHITECT

Bruce Remodel

Permit Set

Exterior Elevations

Issue Date 09-23-20 Scale 3/32"=1'-0"