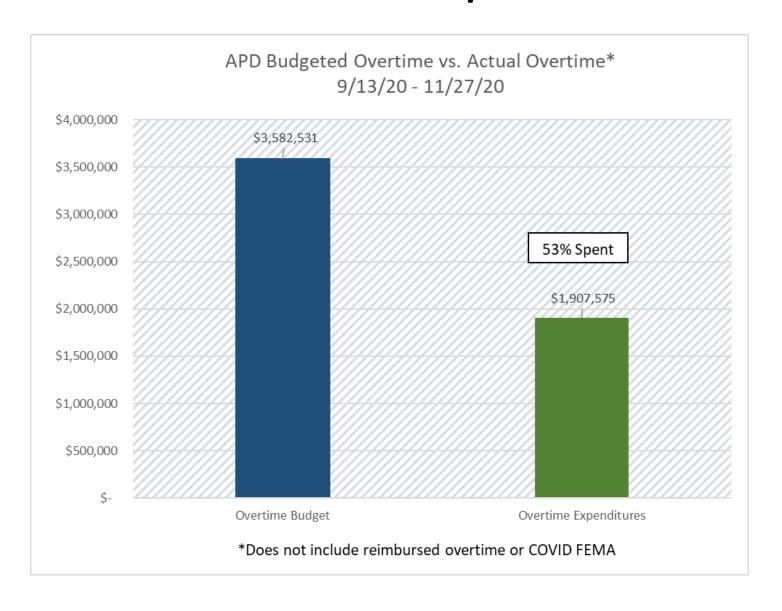

| 0:07:35       |
| 9                | 2             | 5,002         | 0:13:19       |
| 9                | 3             | 5,156         | 0:40:31       |
|                  |               |               |               |

| Council District | Call Priority | All Calls For | Average       |
|------------------|---------------|---------------|---------------|
|                  |               | Service       | Response Time |
| Totals           |               | 4,802         | 00:19:38      |
| 10               | 0             | 524           | 0:08:35       |
| 10               | 1             | 605           | 0:10:24       |
| 10               | 2             | 1,843         | 0:16:09       |
| 10               | 3             | 1,830         | 0:50:13       |

#### Overtime Spent



### Staffing

Authorized: 1809

Filled: 1770

**Current Vacancies: 39** 

143rd Cadet Class started: February 18, 2020 with 58 cadets.

143rd Cadet Class graduated: 42 cadets on the date of October 23, 2020