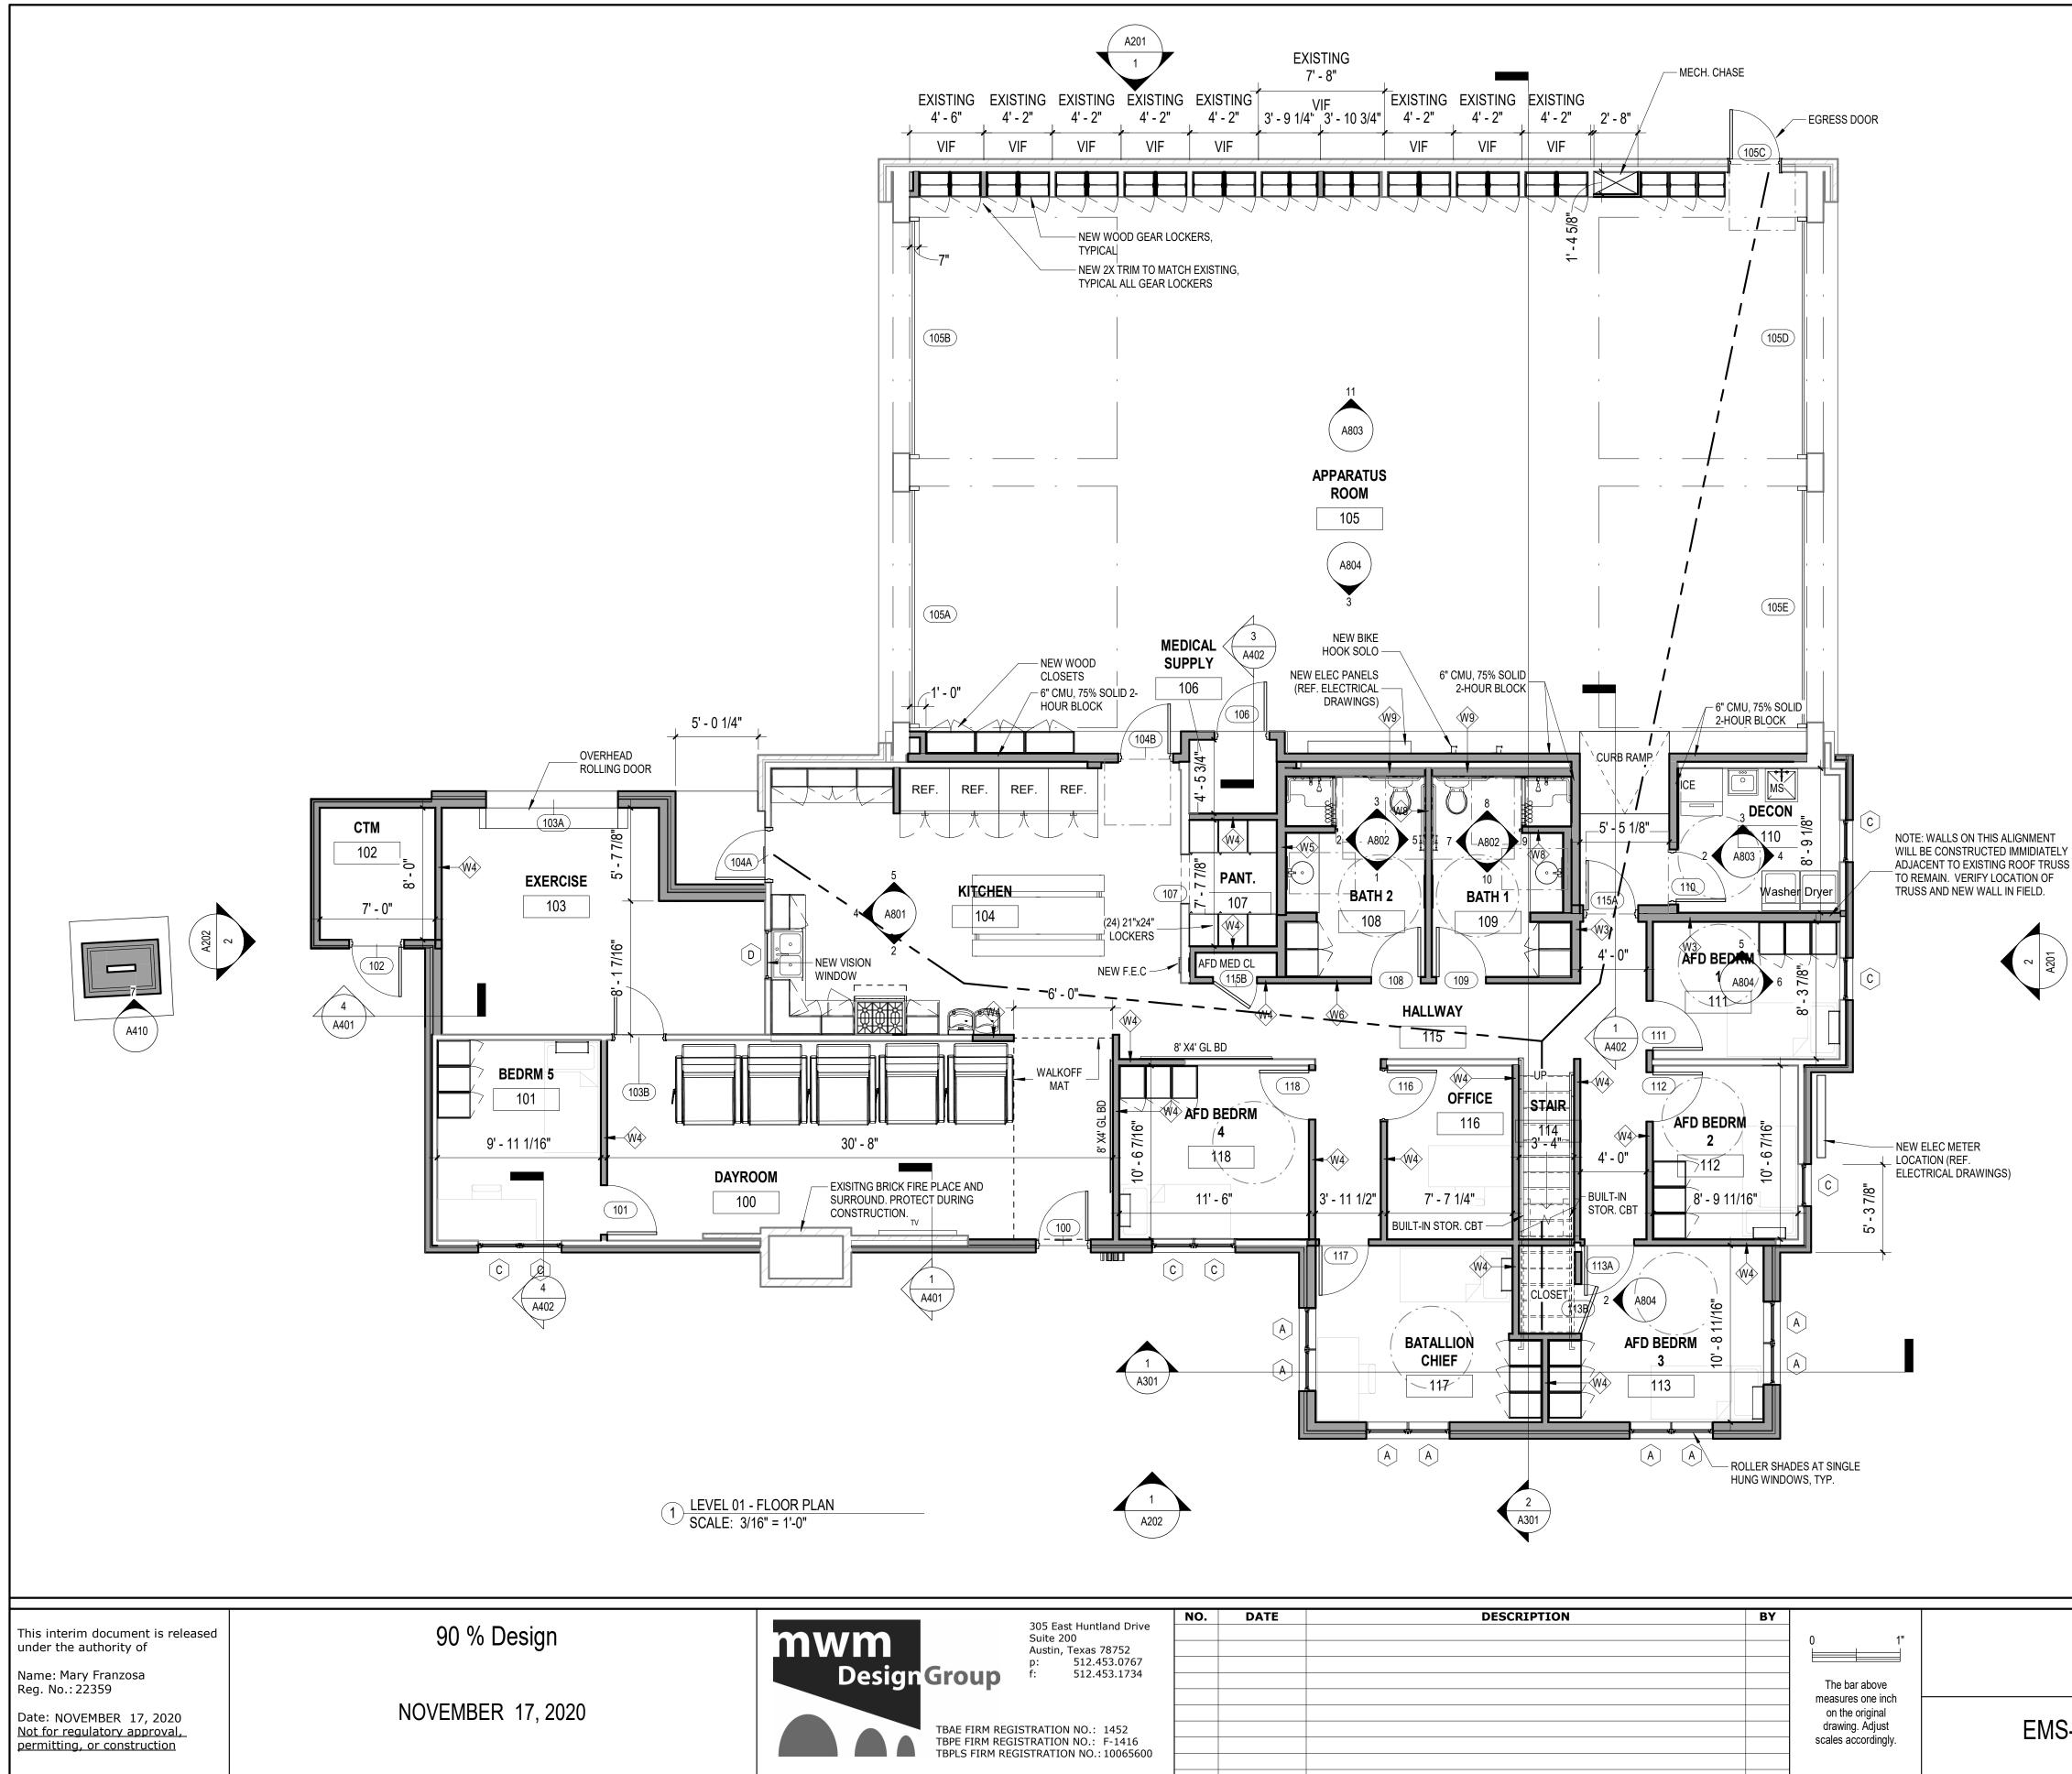

### FLOOR PLAN NOTES

NOT ALL NEW CONSTRUCTION NOTES APPLY TO ALL SHEETS. MINOR REVISIONS TO THE PROPOSED WORK, INCLUDING SPECIFICALLY THE

DETAILING OF THE PROPOSED ROOF AND CEILING FRAMING, WILL BE ALLOWED WHERE NECESSITATED BY EXISTING CONSTRUCTION AND APPROVED BY THE ARCHITECT.

ALL DIMENSIONS ARE TO FINISHED WALL SURFACE, EXCEPT WHERE OTHERWISE NOTED.

- 1. ALL 2x6 EXTERIOR WALLS, BOTH NEW AND EXISTING, SHALL BE INSULATED WITH NOT LESS THAN R19 BATT INSULATION. ALL 2x4 EXTERIOR WALLS, BOTH NEW AND EXISTING, SHALL BE INSULATED 2.
- WITH NOT LESS THAN R15 (HIGH DENSITY) BATT INSULATION. ALL NEW INTERIOR WALLS SHALL BE PROVIDED WITH SOUND ATTENUATION BATTS.
- ALL NEW AND EXSTING WOOD FRAMED ROOFS SHALL RECEIVE R-38 SPRAY 4. FOAM INSULATION.
- ALL NEW WALLS SHEDULED TO RECEIVE CERAMIC TILL SHALL BE FINSIHED 5. WITH 5/8" CEMETITIOUS BACKER BOARD PROTECTED WITH SCHLUTER WATERPROOFING MEMBRANE (OR APPROVED EQUAL).
- ALL WALLS SHALL BE FINISHED WITH 5/8" TYPE X, MOISTURE AND MOLD 6. RESISTANT GYPSUM BOARD, TAPED, FLOATED, PRIMED AND PAINTED UNLESS OTHERWISE NOTED.
- ALL EMERGENCY ESCAPE AND RESCUE OPENINGS FROM BEDROOMS SHALL 7. COMPLY WITH 2015 IBC SECTION 1030, 44" MAXIMUM SILL HEIGHT, 5.7 SF MINIMUM CLEAR OPENING, 24" MINIMUM OPENING HEIGHT, 20" MINIMUM OPENING WIDTH, TYPICAL.
- 8. LEVEL-UP EXISITING VEHICLE BAY SLAB TO MATCH TOP OF SLAB ELEVATION OF EXISTING SLABS ADJACENT. INSTALL NEW 20"x24"x80" HOLMAN (OR APPROVED EQUAL) LOCKERS. 9
- CONSTRUCT 4" CURB (2x4 SLEEPERS WITH 1/2" PLYWOOD DECKING) AT ALL LOCKER INSTALLATIONS. TYPICAL.
- 10. INSTALL NEW POWER OPERATED FOLDING DOOR. PRIOR TO INSTALLATION, ENSURE, AND OBTAIN WRITTEN CONCURRENCE, THAT ALL NEW CONSTRUCTION AT DOORS, INCLUDING JAMB AND SLAB CONDITIONS, ARE ACCEPATBLE TO FOLDING DOOR MANUFACTURER.
- 11. LOCATION FOR WALL-MOUNTED TELEVISION (NIC). PROVIDE BLOCKING IN WALL: COORDINATE LOCATION WITH OWNER.
- 12. PROVIDE MANUAL ROLLER SHADES AT ALL SINGLE HUNG WINDOWS.