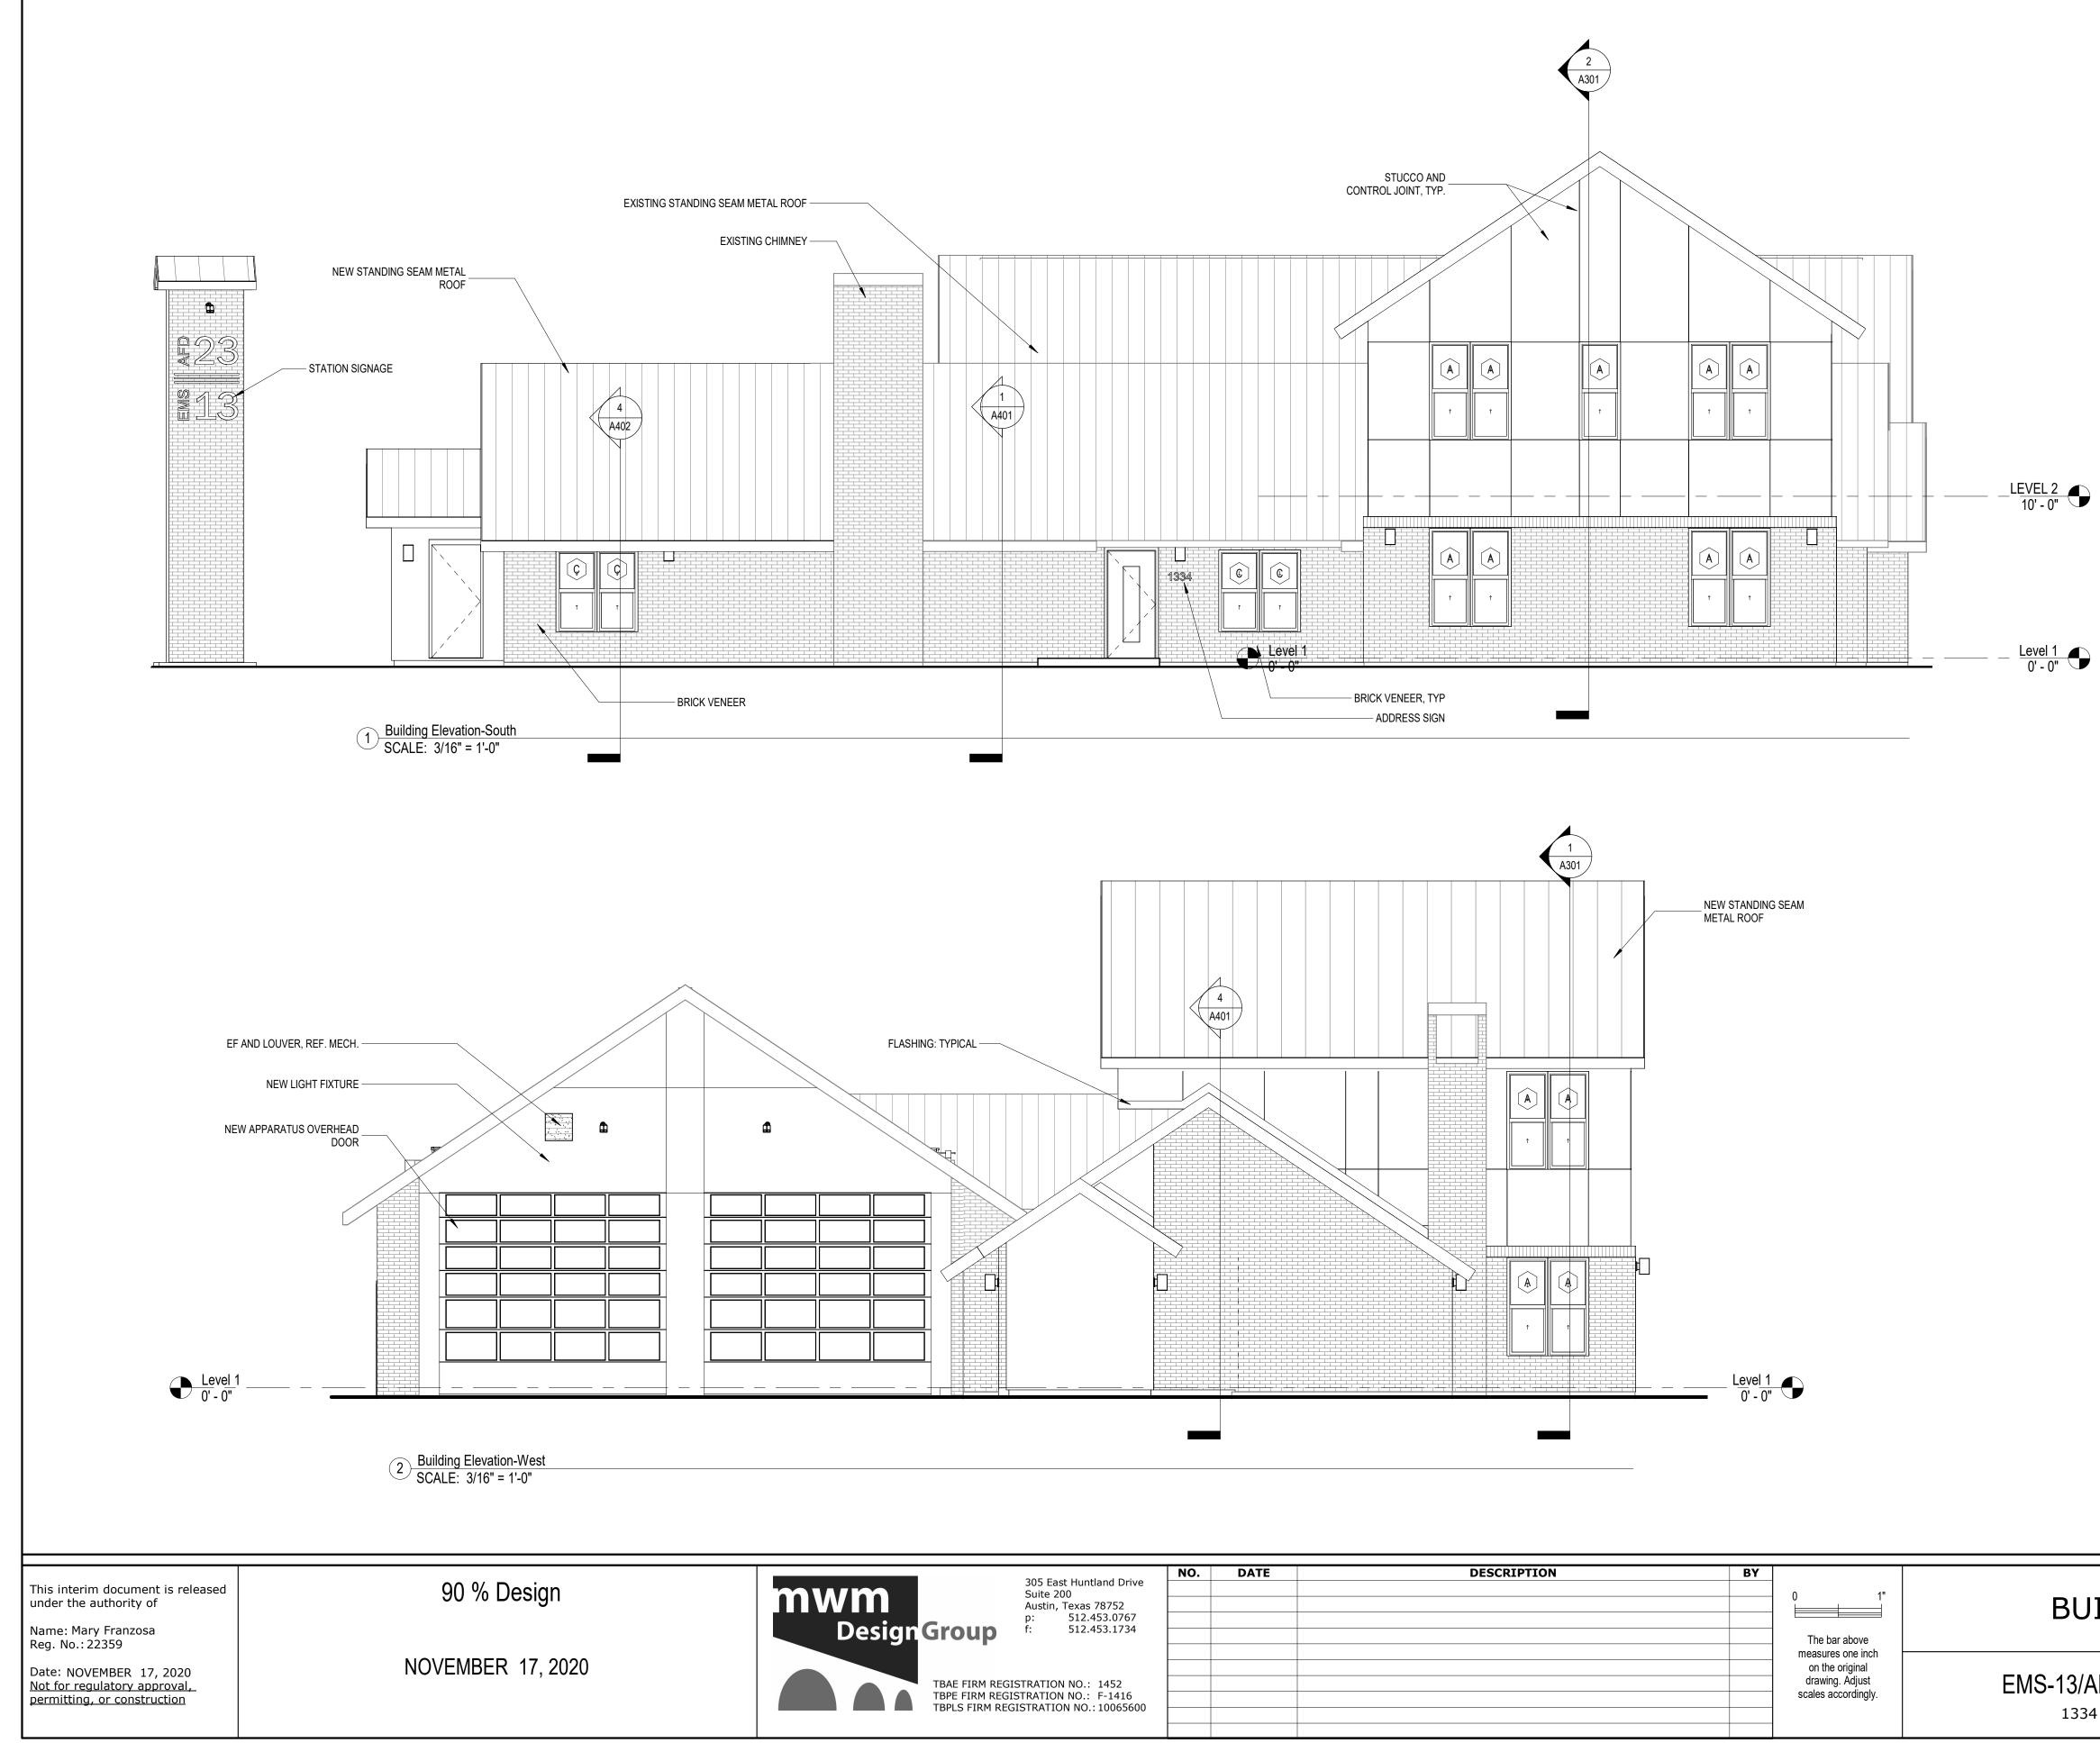

#### **EMS Station 13 Addition and Renovations**

The following is a description of Urban Design Standards compliance issues applicable to this project, the renovation and expansion of the existing EMS Station 13/FS 23 located at 1330 E Rundberg Ln. in Austin.

#### HUMANE CHARACTER

This design of this project improves the character of the existing EMS Station 13/FS 23 by upgrading street frontage consisting wood siding in poor condition with new frontages consisting of higher quality and more visually interesting materials, with more glazing, and placed as close to the right of way as site constraints allow. Redesign also includes the provision of a new, fully accessible entrance to the station. At present the station has no accessible pedestrian connection to the right of way.

#### A SENSE OF TIME

The project has been designed to preserve and restore enough of the existing EMS Station 13/FS 23 to make evident both the previously existing and the new elements of the enlarged building. Although all of the interior finishes, appurtenances and systems of the expanded station will be new, this will not be a new station. The project will maintain the history and traditions of the site and the existing station, built in 1976, and its various additions.

#### UNIQUE CHARACTER

The fully-developed project site has a unique character, established over decades of service to the neighborhood as an EMS and Fire station. The renovated station will maintain this unique character while improving the functionality of the station. No existing trees are being removed in conjunction with the project, and the renovated station will maintain the same relationship to the site, and to the neighborhood, as the existing station.

#### AUTHENTICITY

This project includes the preservation of the existing EMS Station 13/FS 23, originally built in 1976. This will not be a new station, but a more accessible, more sustainable, more efficient rehabilitation of the existing station. EMS Station 13/FS 23 has been serving the community for four decades: the project will allow the station to continue to serve into the future.

#### SAFETY

This is a public safety project. It is being undertaken to improve the efficiency of EMS Station 13/FS 23 and the safety of the community it supports. As with the existing station, the renovated building will look like an EMS station, and provide an obvious, if contextually sensitive, statement of its function in the neighborhood.

### **BUILDING ELEVATION NOTES**

1. BRICK: FINAL COLOR SHALL BE SELECTED TO MATCH EXISTING BRICK AT THE BUIDLING. BASIS OF DESIGN: ACME; PRODUCT CODE 29-602-01-21; DTP 673; MOCHA IRONSPOT

2. GROUT COLOR: FINAL COLOR SHALL BE SELECTED TO MATCH EXISTING GROUT AT THE BUIDLING. COLOR SHALL BE SELECTED FROM THE FULL RANGE OF SPECTRUM CUSTOM COLORED PORTLAND AND LIME CEMENTS AND MASONRY CEMENTS (KIT A & B).

3. MINOR REVISIONS TO THE PROPOSED WORK, INCLUDING SPECIFICALLY THE DETAILING OF THE PROPOSED ROOF AND CEILING FRAMING, WILL BE ALLOWED WHERE NECESSITATED BY EXISTING CONSTRUCTION AND APPROVED BY THE ARCHITECT.

4. ALL DIMENSIONS ARE TO FINISHED WALL SURFACE, EXCEPT WHERE OTHERWISE NOTED.

## **BUILDING ELEVATIONS**