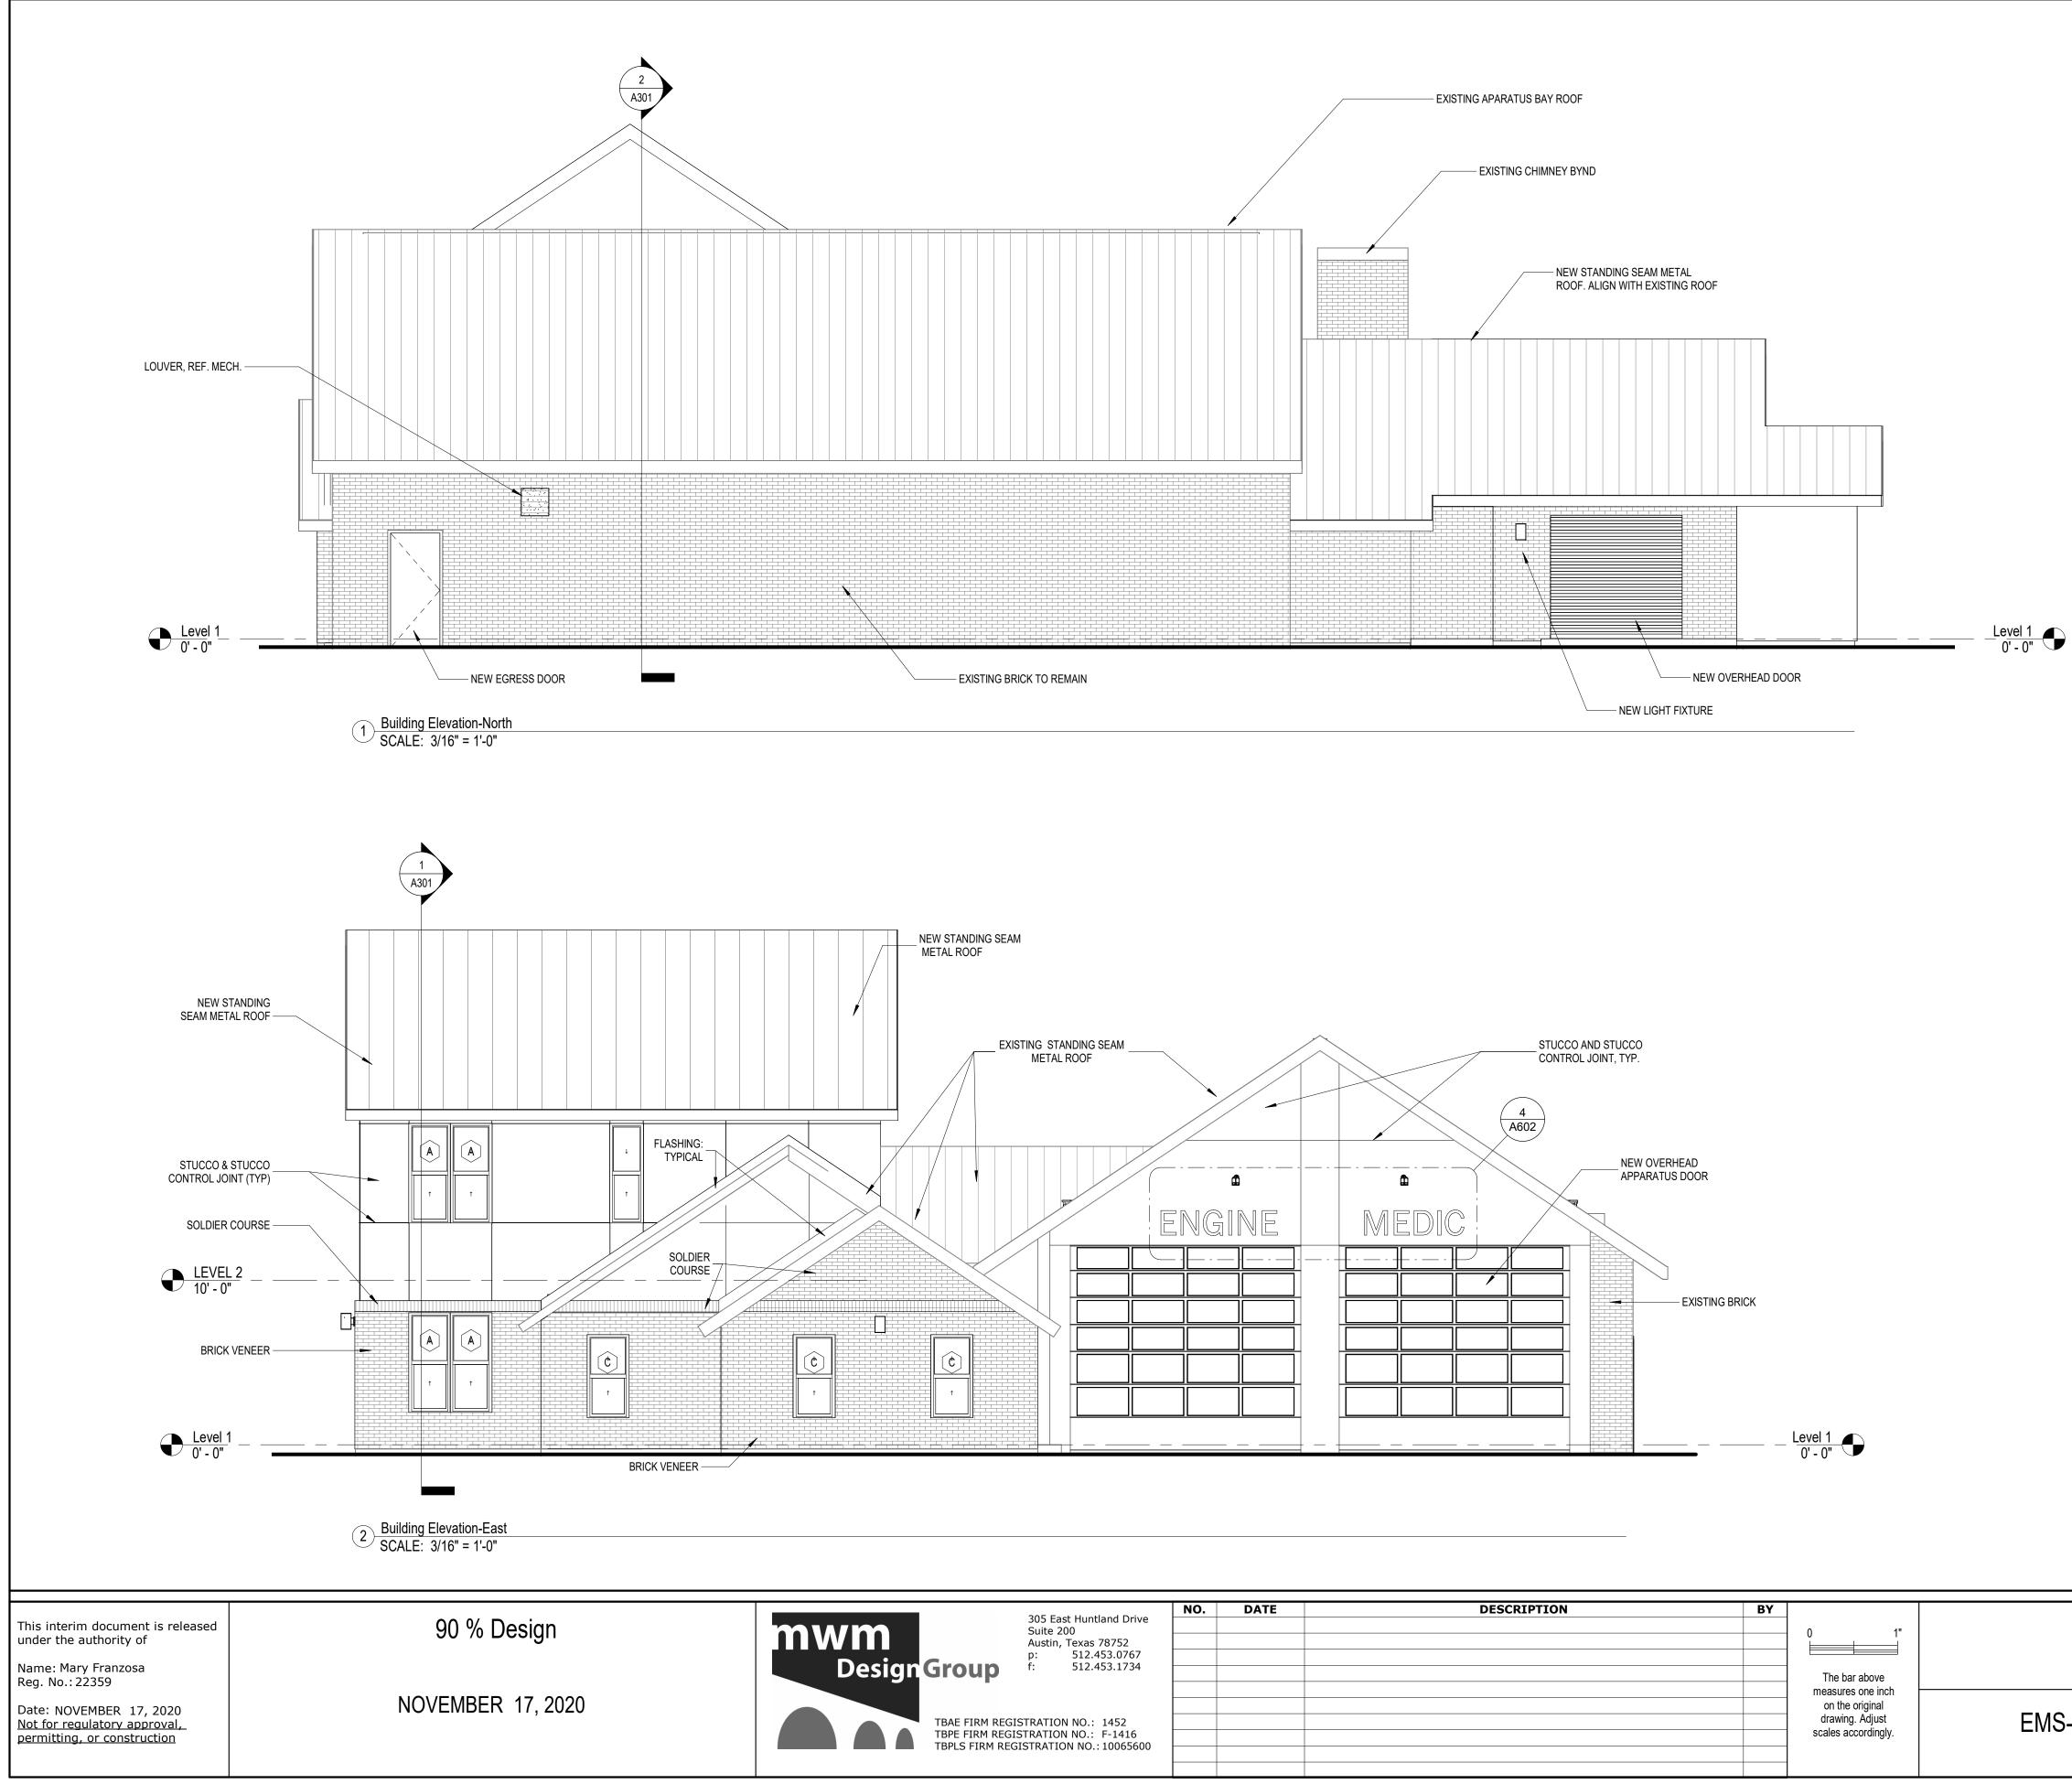

#### **EMS Station 13 Addition and Renovations**

The following is a description of Urban Design Standards compliance issues applicable to this project, the renovation and expansion of the existing EMS Station 13/FS 23 located at 1330 E Rundberg Ln. in Austin.

#### HUMANE CHARACTER

This design of this project improves the character of the existing EMS Station 13/FS 23 by upgrading street frontage consisting wood siding in poor condition with new frontages consisting of higher quality and more visually interesting materials, with more glazing, and placed as close to the right of way as site constraints allow. Redesign also includes the provision of a new, fully accessible entrance to the station. At present the station has no accessible pedestrian connection to the right of way.

#### A SENSE OF TIME

The project has been designed to preserve and restore enough of the existing EMS Station 13/FS 23 to make evident both the previously existing and the new elements of the enlarged building. Although all of the interior finishes, appurtenances and systems of the expanded station will be new, this will not be a new station. The project will maintain the history and traditions of the site and the existing station, built in 1976, and its various additions.

#### UNIQUE CHARACTER

The fully-developed project site has a unique character, established over decades of service to the neighborhood as an EMS and Fire station. The renovated station will maintain this unique character while improving the functionality of the station. No existing trees are being removed in conjunction with the project, and the renovated station will maintain the same relationship to the site, and to the neighborhood, as the existing station.

#### AUTHENTICITY

This project includes the preservation of the existing EMS Station 13/FS 23, originally built in 1976. This will not be a new station, but a more accessible, more sustainable, more efficient rehabilitation of the existing station. EMS Station 13/FS 23 has been serving the community for four decades: the project will allow the station to continue to serve into the future.

#### SAFETY

This is a public safety project. It is being undertaken to improve the efficiency of EMS Station 13/FS 23 and the safety of the community it supports. As with the existing station, the renovated building will look like an EMS station, and provide an obvious, if contextually sensitive, statement of its function in the neighborhood.

### **BUILDING ELEVATION NOTES**

1. BRICK: FINAL COLOR SHALL BE SELECTED TO MATCH EXISTING BRICK AT THE BUIDLING. BASIS OF DESIGN: ACME; PRODUCT CODE 29-602-01-21; DTP 673; MOCHA IRONSPOT

2. GROUT COLOR: FINAL COLOR SHALL BE SELECTED TO MATCH EXISTING GROUT AT THE BUIDLING. COLOR SHALL BE SELECTED FROM THE FULL RANGE OF SPECTRUM CUSTOM COLORED PORTLAND AND LIME CEMENTS AND MASONRY CEMENTS (KIT A & B).

3. MINOR REVISIONS TO THE PROPOSED WORK, INCLUDING SPECIFICALLY THE DETAILING OF THE PROPOSED ROOF AND CEILING FRAMING, WILL BE ALLOWED WHERE NECESSITATED BY EXISTING CONSTRUCTION AND APPROVED BY THE ARCHITECT.

4. ALL DIMENSIONS ARE TO FINISHED WALL SURFACE, EXCEPT WHERE OTHERWISE NOTED.

## **BUILDING ELEVATIONS**