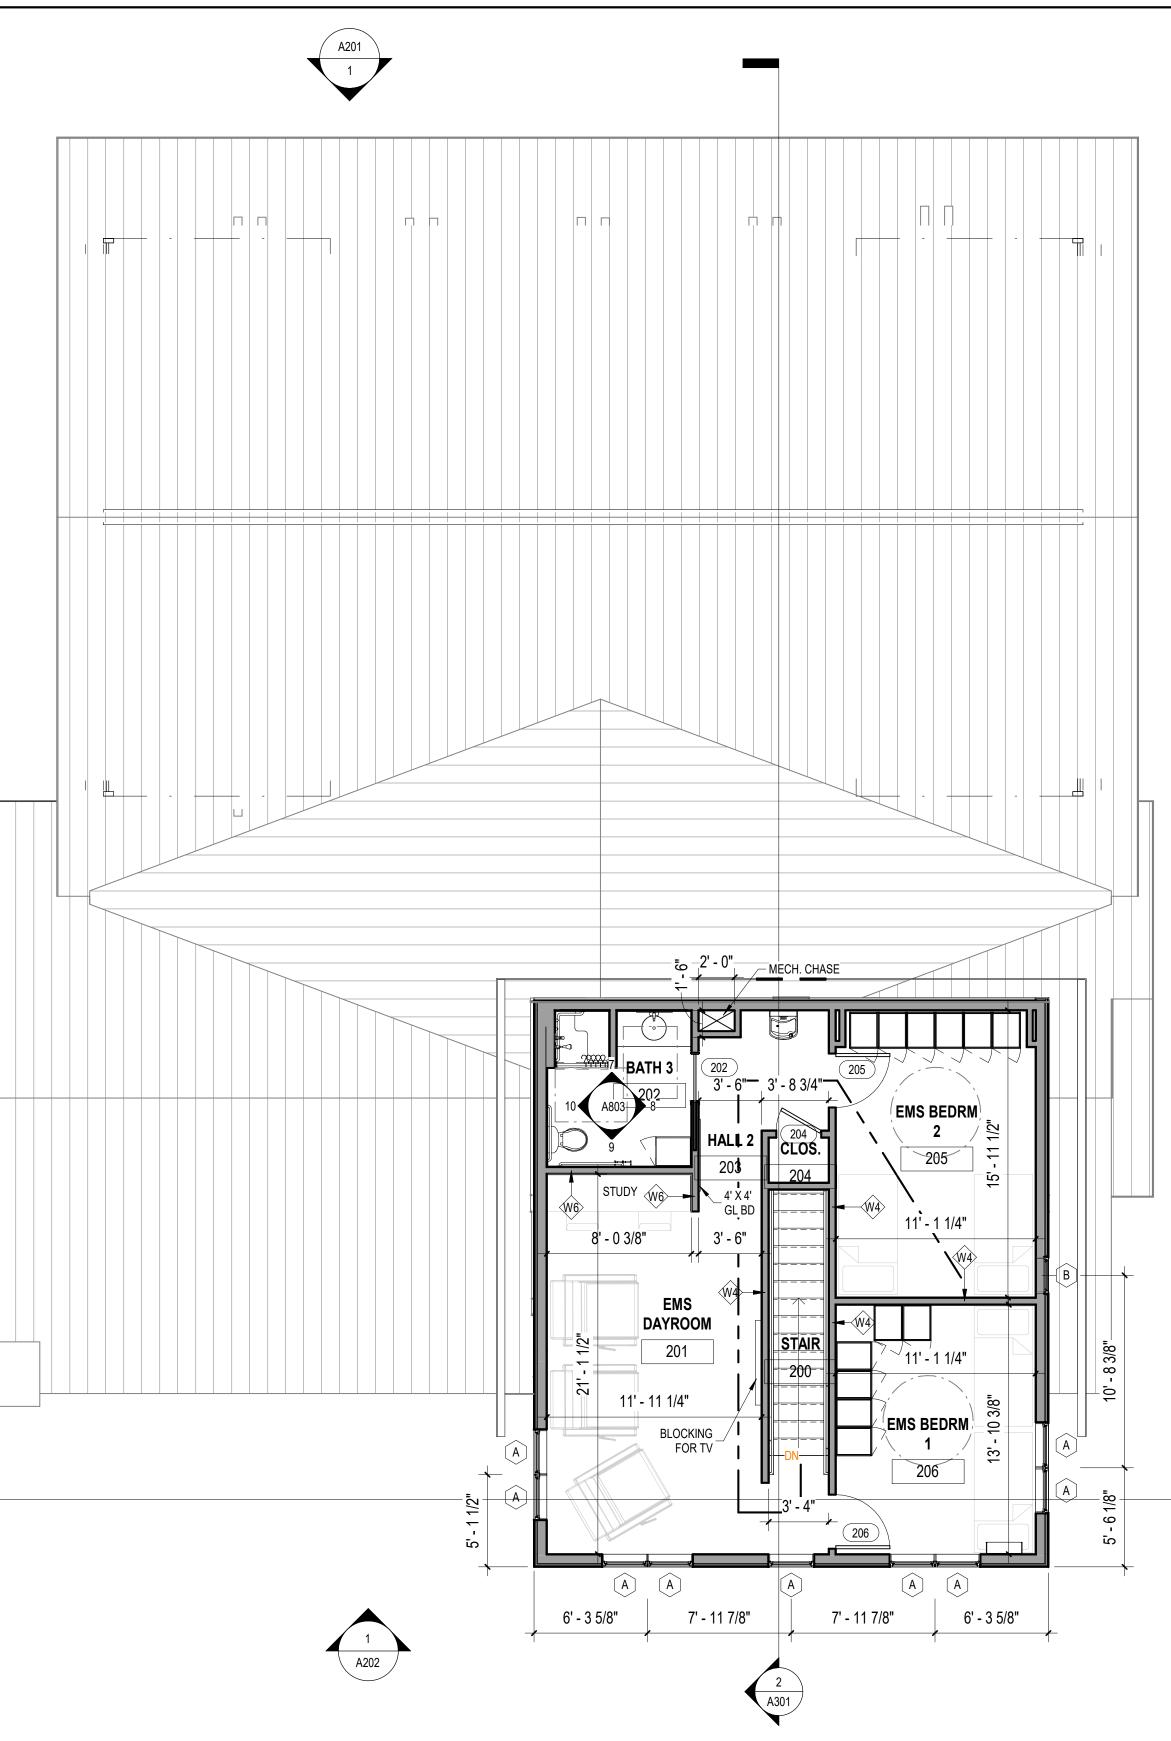

### FLOOR PLAN NOTES

NOT ALL NEW CONSTRUCTION NOTES APPLY TO ALL SHEETS. MINOR REVISIONS TO THE PROPOSED WORK, INCLUDING SPECIFICALLY THE DETAILING OF THE PROPOSED ROOF AND CEILING FRAMING, WILL BE ALLOWED WHERE NECESSITATED BY EXISTING CONSTRUCTION AND APPROVED BY THE ARCHITECT.

ALL DIMENSIONS ARE TO FINISHED WALL SURFACE, EXCEPT WHERE OTHERWISE NOTED.

- 1. ALL 2x6 EXTERIOR WALLS, BOTH NEW AND EXISTING, SHALL BE INSULATED WITH NOT LESS THAN R19 BATT INSULATION. ALL 2x4 EXTERIOR WALLS, BOTH NEW AND EXISTING, SHALL BE INSULATED 2.
- WITH NOT LESS THAN R15 (HIGH DENSITY) BATT INSULATION. ALL NEW INTERIOR WALLS SHALL BE PROVIDED WITH SOUND ATTENUATION 3. BATTS.
- ALL NEW AND EXSTING WOOD FRAMED ROOFS SHALL RECEIVE R-38 SPRAY 4. FOAM INSULATION.
- ALL NEW WALLS SHEDULED TO RECEIVE CERAMIC TILL SHALL BE FINSIHED 5. WITH 5/8" CEMETITIOUS BACKER BOARD PROTECTED WITH SCHLUTER WATERPROOFING MEMBRANE (OR APPROVED EQUAL).
- 6. ALL WALLS SHALL BE FINISHED WITH 5/8" TYPE X, MOISTURE AND MOLD RESISTANT GYPSUM BOARD, TAPED, FLOATED, PRIMED AND PAINTED UNLESS OTHERWISE NOTED.
- 7. ALL EMERGENCY ESCAPE AND RESCUE OPENINGS FROM BEDROOMS SHALL COMPLY WITH 2015 IBC SECTION 1030, 44" MAXIMUM SILL HEIGHT, 5.7 SF MINIMUM CLEAR OPENING, 24" MINIMUM OPENING HEIGHT, 20" MINIMUM OPENING WIDTH, TYPICAL.
- 8. LEVEL-UP EXISITING VEHICLE BAY SLAB TO MATCH TOP OF SLAB ELEVATION OF EXISTING SLABS ADJACENT. INSTALL NEW 20"x24"x80" HOLMAN (OR APPROVED EQUAL) LOCKERS. 9.
- CONSTRUCT 4" CURB (2x4 SLEEPERS WITH 1/2" PLYWOOD DECKING) AT ALL LOCKER INSTALLATIONS. TYPICAL.
- 10. INSTALL NEW POWER OPERATED FOLDING DOOR. PRIOR TO INSTALLATION, ENSURE, AND OBTAIN WRITTEN CONCURRENCE, THAT ALL NEW CONSTRUCTION AT DOORS, INCLUDING JAMB AND SLAB CONDITIONS, ARE ACCEPATBLE TO FOLDING DOOR MANUFACTURER.
- 11. LOCATION FOR WALL-MOUNTED TELEVISION (NIC). PROVIDE BLOCKING IN WALL: COORDINATE LOCATION WITH OWNER.
- 12. PROVIDE MANUAL ROLLER SHADES AT ALL SINGLE HUNG WINDOWS.

# LEVEL 02 FLOOR PLAN