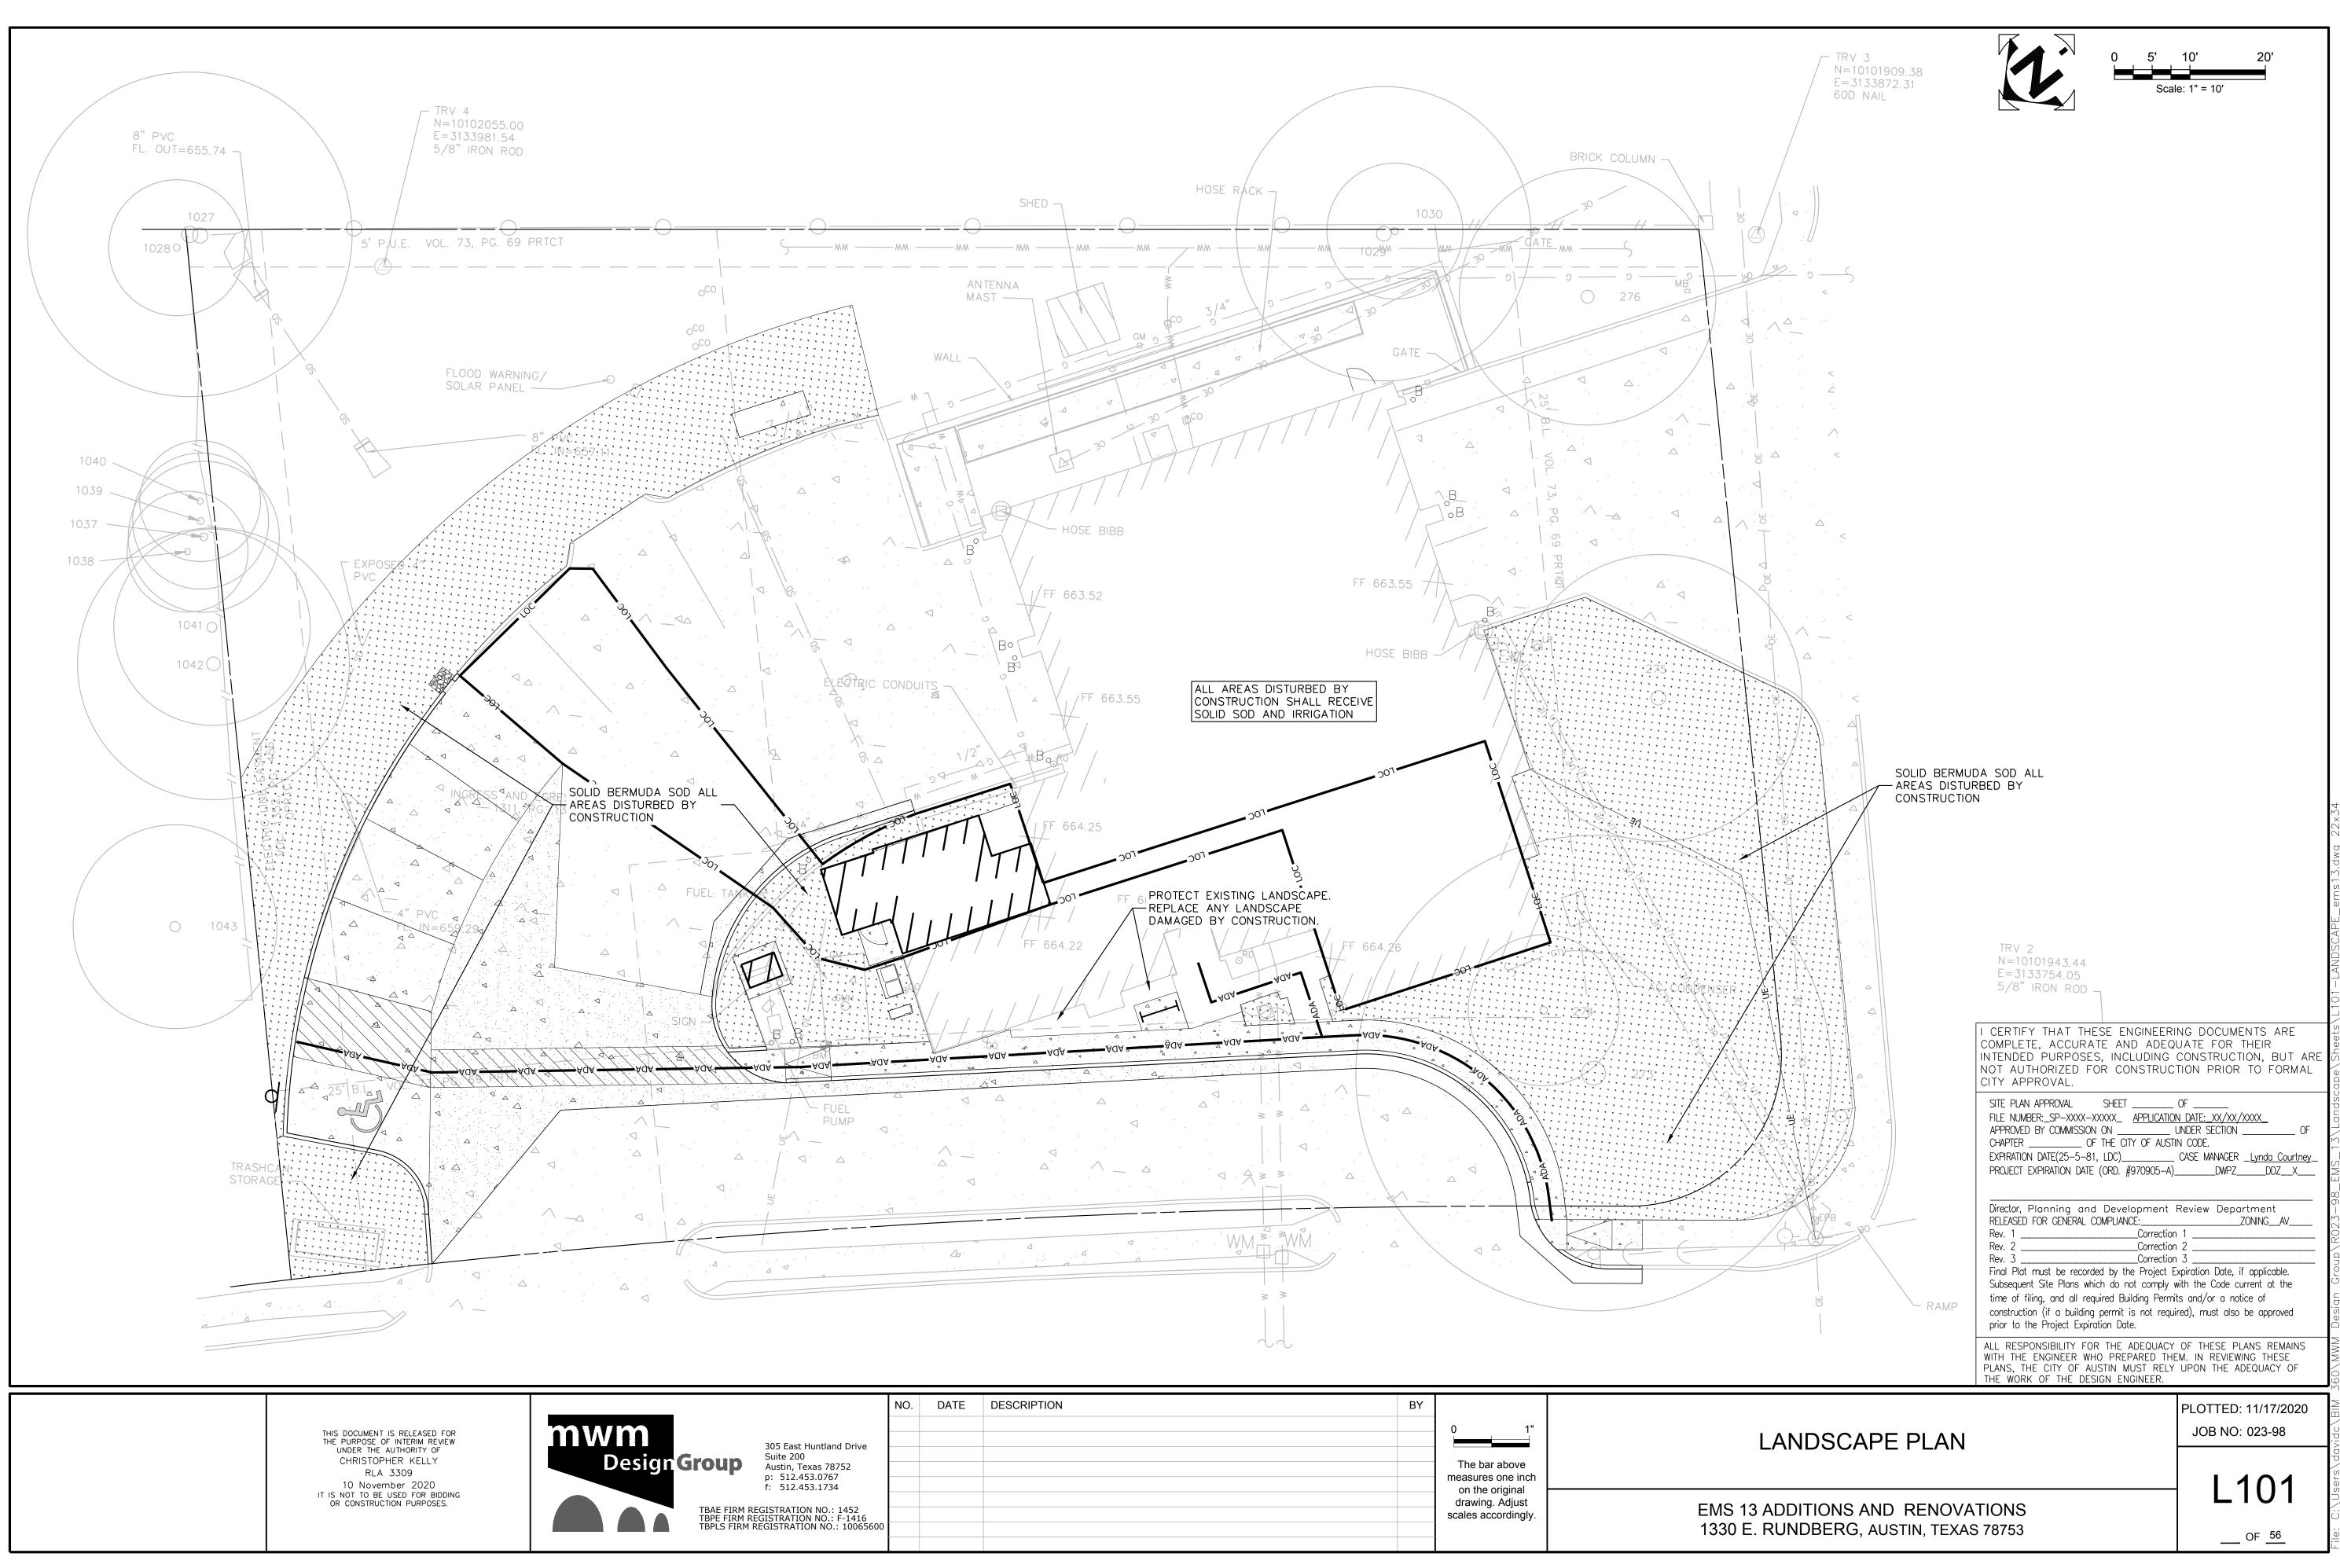

#### UNIQUE CHARACTER

The fully-developed project site has a unique character, established over decades of service to the neighborhood as an EMS and Fire station. The renovated station will maintain this unique character while improving the functionality of the station. No existing trees are being removed in conjunction with the project, and the renovated station will maintain the same relationship to the site, and to the neighborhood, as the existing station.

#### CONNECTION WITH OUTDOORS

Opportunities to provide meaningful connections to the outdoors are limited on this fully developed site. The project has been designed to protect existing trees on the site and to enhance their long-term viability. The project has been designed to provide EMS and AFD Crews with a direct connection between the dayroom and the landscaped area of the site to facilitate the use of the property as an extension of built improvements.