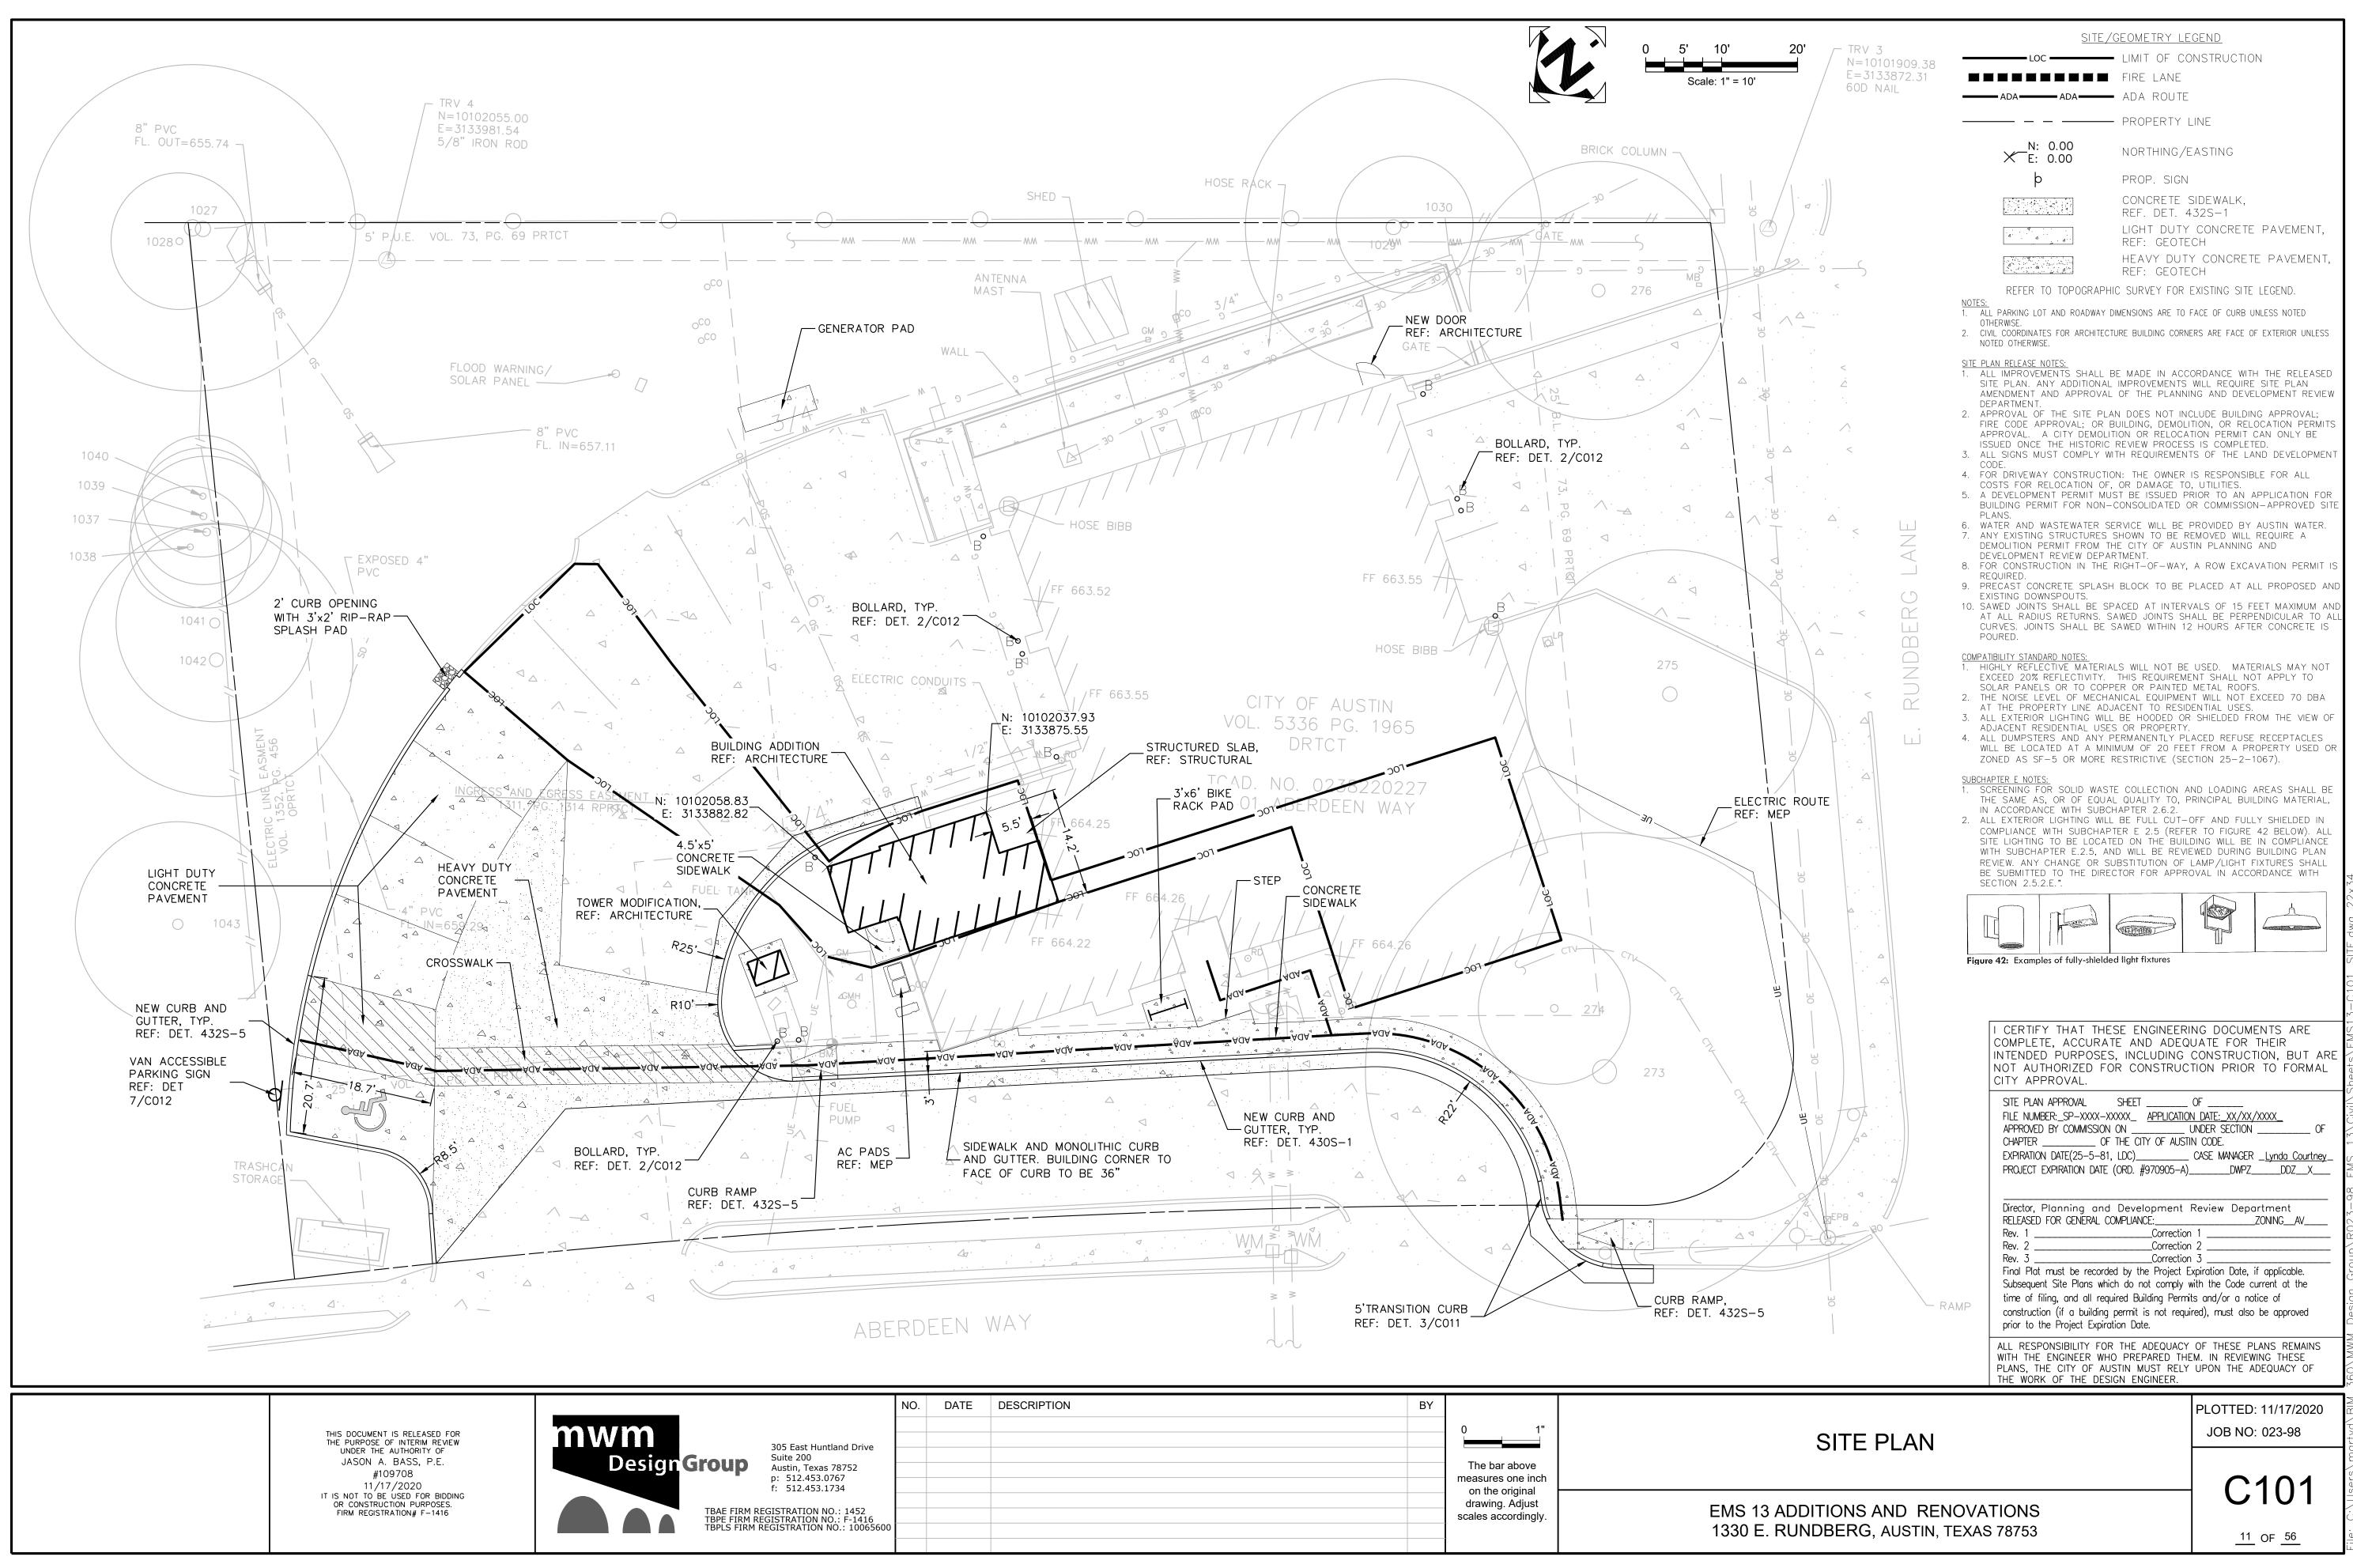

#### **EMS Station 13 Addition and Renovations**

The following is a description of Urban Design Standards compliance issues applicable to this project, the renovation and expansion of the existing EMS Station 13/FS 23 located at 1330 E Rundberg Ln. in Austin.

#### HUMANE CHARACTER

This design of this project improves the character of the existing EMS Station 13/FS 23 by upgrading street frontage consisting wood siding in poor condition with new frontages consisting of higher quality and more visually interesting materials, with more glazing, and placed as close to the right of way as site constraints allow. Redesign also includes the provision of a new, fully accessible entrance to the station. At present the station has no accessible pedestrian connection to the right of way.

#### UNIQUE CHARACTER

The fully-developed project site has a unique character, established over decades of service to the neighborhood as an EMS and Fire station. The renovated station will maintain this unique character while improving the functionality of the station. No existing trees are being removed in conjunction with the project, and the renovated station will maintain the same relationship to the site, and to the neighborhood, as the existing station.

#### CONNECTION WITH OUTDOORS

Opportunities to provide meaningful connections to the outdoors are limited on this fully developed site. The project has been designed to protect existing trees on the site and to enhance their long-term viability. The project has been designed to provide EMS and AFD Crews with a direct connection between the dayroom and the landscaped area of the site to facilitate the use of the property as an extension of built improvements.