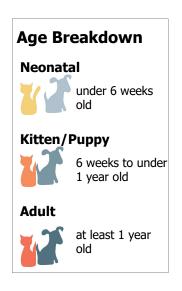

# Austin Animal Center Monthly Report October 2020



# Austin Animal Center October 2020 Intakes



## **Intakes by Intake Type**





# **Intakes by Age Breakdown**





# Austin Animal Center October 2018 to 2020 Intakes

| Y X               | 2018 |     |       | 2019 |     |       | 2020 |     |       |
|-------------------|------|-----|-------|------|-----|-------|------|-----|-------|
|                   | Cat  | Dog | Total | Cat  | Dog | Total | Cat  | Dog | Total |
|                   | 0    | 0   | 0     | 0    | 0   | 0     | 24   | 10  | 34    |
| Born in           | 4    | 11  | 15    | 0    | 0   | 0     | 0    | 13  | 13    |
| Owner Surrender   | 90   | 175 | 265   | 207  | 249 | 456   | 100  | 118 | 218   |
| Public Assistance | 9    | 69  | 78    | 9    | 53  | 62    | 0    | 40  | 40    |
| Stray             | 441  | 702 | 1,143 | 502  | 628 | 1,130 | 269  | 263 | 532   |
| Total             | 544  |