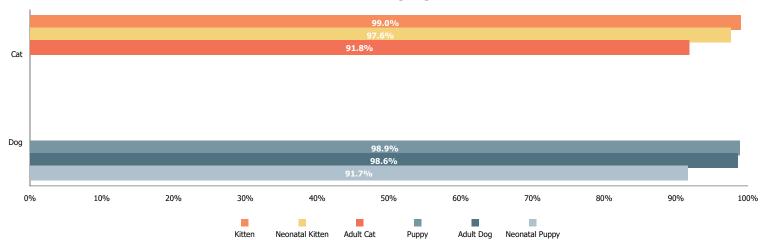

12   | 2   | 14    | 20   | 6   | 26    | 11   | 6   | 17    |
| Missing               | 0    | 0   | 0     | 0    | 1   | 1     | 0    | 0   | 0     |
| RTO                   | 25   | 228 | 253   | 29   | 213 | 242   | 16   | 96  | 112   |
| Rto-Adopt             | 0    | 17  | 17    | 2    | 16  | 18    | 2    | 9   | 11    |
| Shelter Neuter Return | 85   | 0   | 85    | 89   | 0   | 89    | 13   | 0   | 13    |
| Transfer              | 126  | 197 | 323   | 241  | 227 | 468   | 89   | 80  | 169   |
| Total                 | 534  | 860 | 1,394 | 763  | 908 | 1,671 | 357  | 401 | 758   |

## **Yearly October Outcomes by Outcome Type**



## **Yearly October Outcomes by Animal Type**





# Austin Animal Center October 2020 Live Release Rates





### Live Release Rates by Age Breakdown



## **Yearly October Live Release Rates Compared**