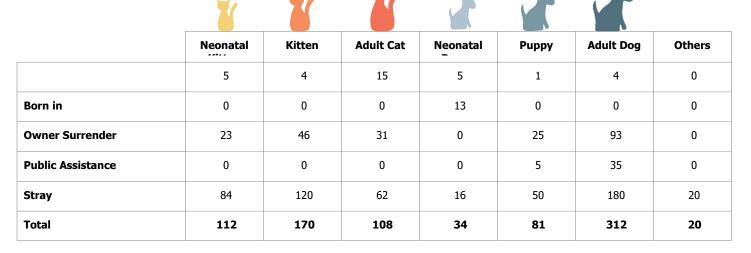

# Austin Animal Center Monthly Report October 2020



# Austin Animal Center October 2020 Intakes



## **Intakes by Intake Type**





# **Intakes by Age Breakdown**





# Austin Animal Center October 2018 to 2020 Intakes

| Y X               | 2018 |     |       | 2019 |     |       | 2020 |     |       |
|-------------------|------|-----|-------|------|-----|-------|------|-----|-------|
|                   | Cat  | Dog | Total | Cat  | Dog | Total | Cat  | Dog | Total |
|                   | 0    | 0   | 0     | 0    | 0   | 0     | 24   | 10  | 34    |
| Born in           | 4    | 11  | 15    | 0    | 0   | 0     | 0    | 13  | 13    |
| Owner Surrender   | 90   | 175 | 265   | 207  | 249 | 456   | 100  | 118 | 218   |
| Public Assistance | 9    | 69  | 78    | 9    | 53  | 62    | 0    | 40  | 40    |
| Stray             | 441  | 702 | 1,143 | 502  | 628 | 1,130 | 269  | 263 | 53