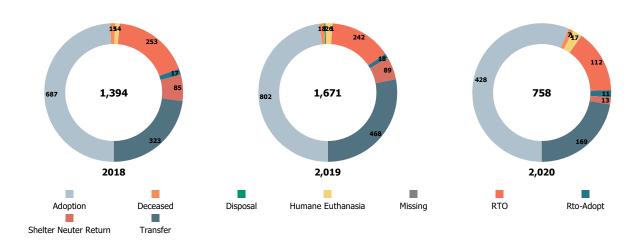

# Austin Animal Center October 2018 to 2020 Outcomes

|                       | 2018 |     |       | 2019 |     |       | 2020 |     |       |
|-----------------------|------|-----|-------|------|-----|-------|------|-----|-------|
|                       | Cat  | Dog | Total | Cat  | Dog | Total | Cat  | Dog | Total |
| Adoption              | 274  | 413 | 687   | 362  | 440 | 802   | 219  | 209 | 428   |
| Deceased              | 12   | 3   | 15    | 14   | 4   | 18    | 6    | 1   | 7     |
| Disposal              | 0    | 0   | 0     | 6    | 1   | 7     | 1    | 0   | 1     |
| Humane Euthanasia     | 12   | 2   | 14    | 20   | 6   | 26    | 11   | 6   | 17    |
| Missing               | 0    | 0   | 0     | 0    | 1   | 1     | 0    | 0   | 0     |
| RTO                   | 25   | 228 | 253   | 29   | 213 | 242   | 16   | 96  | 112   |
| Rto-Adopt             | 0    | 17  | 17    | 2    | 16  | 18    | 2    | 9   | 11    |
| Shelter Neuter Return | 85   | 0   | 85    | 89   | 0   | 89    | 13   | 0   | 13    |
| Transfer              | 126  | 197 | 323   | 241  | 227 | 468   | 89   | 80  | 169   |
| Total                 | 534  | 860 | 1,394 | 763  | 908 | 1,671 | 357  | 401 | 758   |

## **Yearly October Outcomes by Outcome Type**