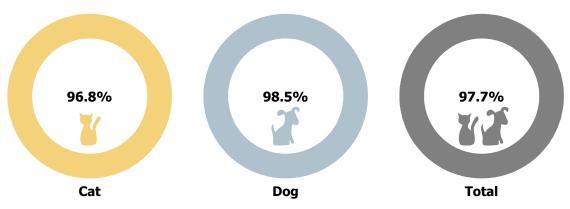

# Austin Animal Center October 2020 Live Release Rates

## **Yearly October Live Release Rates Compared**