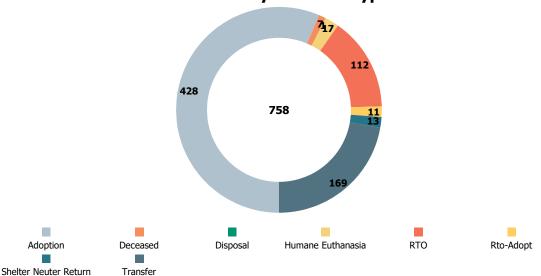

# Austin Animal Center October 2020 Outcomes

|                       | Neonatal | Kitten | Adult Cat | Neonatal | Puppy | Adult Dog | Total |
|-----------------------|----------|--------|-----------|----------|-------|-----------|-------|
| Adoption              | 0        | 170    | 49        | 0        | 58    | 151       | 428   |
| Deceased              | 4        | 1      | 1         | 1        | 0     | 0         | 7     |
| Disposal              | 0        | 1      | 0         | 0        | 0     | 0         | 1     |
| Humane Euthanasia     | 1        | 2      | 8         | 1        | 1     | 4         | 17    |
| RTO                   | 1        | 2      | 13        | 6        | 8     | 82        | 112   |
| Rto-Adopt             | 0        | 0      | 2         | 0        | 3     | 6         | 11    |
| Shelter Neuter Return | 0        | 3      | 10        | 0        | 0     | 0         | 13    |
| Transfer              | 40       | 31     | 18        | 5        | 23    | 52        | 169   |
| Total                 | 46       | 210    | 101       | 13       | 93    | 295       | 758   |

## **Yearly October Outcomes by Outcome Type**