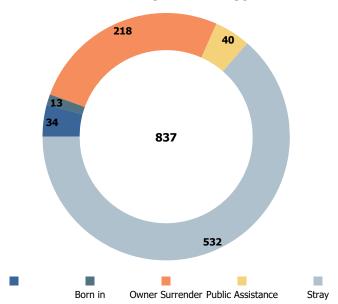

# Austin Animal Center Monthly Report October 2020



# Austin Animal Center October 2020 Intakes



## **Intakes by Intake Type**





# **Intakes by Age Breakdown**





# Austin Animal Center October 2018 to 2020 Intakes

| Y X               | 2018 |     |       | 2019 |     |       | 2020 |     |       |
|-------------------|------|-----|-------|------|-----|-------|------|-----|-------|
|                   | Cat  | Dog | Total | Cat  | Dog | Total | Cat  | Dog | Total |
|                   | 0    | 0   | 0     | 0    | 0   | 0     | 24   | 10  | 34    |
| Born in           | 4    | 11  | 15    | 0    | 0   | 0     | 0    | 13  | 13    |
| Owner Surrender   | 90   | 175 | 265   | 207  | 249 | 456   | 100  | 118 | 218   |
| Public Assistance | 9    | 69  | 78    | 9    | 53  | 62    | 0    | 40  | 40    |
| Stray             | 441  | 702 | 1,143 | 502  | 628 | 1,130 | 269  | 263 | 532   |
| Total             | 544