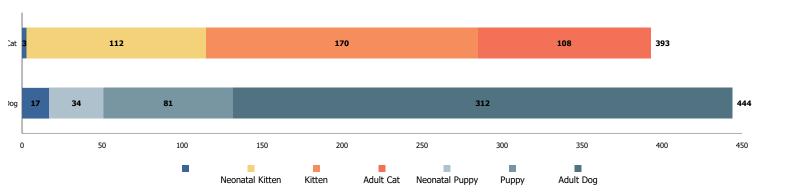

# Austin Animal Center Monthly Report October 2020



# Austin Animal Center October 2020 Intakes



## **Intakes by Intake Type**





# **Intakes by Age Breakdown**





# Austin Animal Center October 2018 to 2020 Intakes

| Y X               | 2018 |     |       | 2019 |     |       | 2020 |     |       |
|-------------------|------|-----|-------|------|-----|-------|------|-----|-------|
|                   | Cat  | Dog | Total | Cat  | Dog | Total | Cat  | Dog | Total |
|                   | 0    | 0   | 0     | 0    | 0   | 0     | 24   | 10  | 34    |
| Born in           | 4    | 11  | 15    | 0    | 0   | 0     | 0    | 13  | 13    |
| Owner Surrender   | 90   | 175 | 265   | 207  | 249 | 456   | 100  | 118 | 218   |
| Public Assistance | 9    | 69  | 78    | 9    | 53  | 62    | 0    | 40  | 40    |
| Stray             | 441  | 702 | 1,143 | 502  | 628 | 1,130 | 269  | 263 | 532   |
| Total             | 544  | 957 | 1,501 | 718  | 930 | 1,648 |