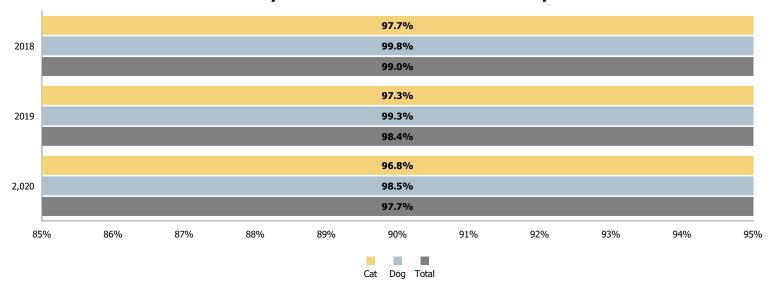

| 17    |
| Missing               | 0    | 0   | 0     | 0    | 1   | 1     | 0    | 0   | 0     |
| RTO                   | 25   | 228 | 253   | 29   | 213 | 242   | 16   | 96  | 112   |
| Rto-Adopt             | 0    | 17  | 17    | 2    | 16  | 18    | 2    | 9   | 11    |
| Shelter Neuter Return | 85   | 0   | 85    | 89   | 0   | 89    | 13   | 0   | 13    |
| Transfer              | 126  | 197 | 323   | 241  | 227 | 468   | 89   | 80  | 169   |
| Total                 | 534  | 860 | 1,394 | 763  | 908 | 1,671 | 357  | 401 | 758   |

## **Yearly October Outcomes by Outcome Type**



## **Yearly October Outcomes by Animal Type**





# Austin Animal Center October 2020 Live Release Rates





### Live Release Rates by Age Breakdown



## **Yearly October Live Release Rates Compared**