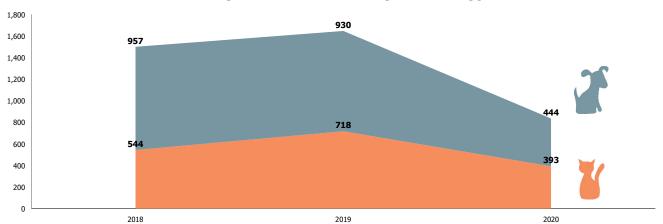

# Austin Animal Center October 2018 to 2020 Intakes

| Y X               | 2018 |     |       | 2019 |     |       | 2020 |     |       |
|-------------------|------|-----|-------|------|-----|-------|------|-----|-------|
|                   | Cat  | Dog | Total | Cat  | Dog | Total | Cat  | Dog | Total |
|                   | 0    | 0   | 0     | 0    | 0   | 0     | 24   | 10  | 34    |
| Born in           | 4    | 11  | 15    | 0    | 0   | 0     | 0    | 13  | 13    |
| Owner Surrender   | 90   | 175 | 265   | 207  | 249 | 456   | 100  | 118 | 218   |
| Public Assistance | 9    | 69  | 78    | 9    | 53  | 62    | 0    | 40  | 40    |
| Stray             | 441  | 702 | 1,143 | 502  | 628 | 1,130 | 269  | 263 | 532   |
| Total             | 544  | 957 | 1,501 | 718  | 930 | 1,648 | 393  | 444 | 837   |

## **Yearly October Intakes by Animal Type**