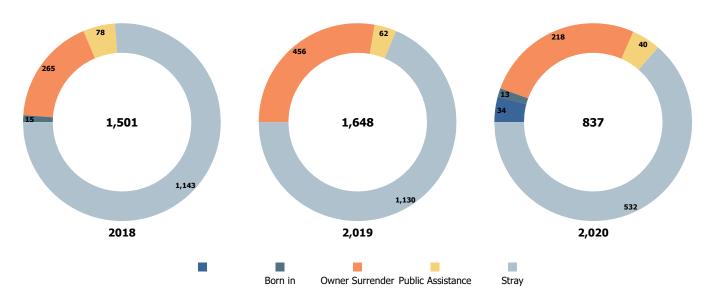

# Austin Animal Center October 2018 to 2020 Intakes

| Y X               | 2018 |     |       | 2019 |     |       | 2020 |     |       |
|-------------------|------|-----|-------|------|-----|-------|------|-----|-------|
|                   | Cat  | Dog | Total | Cat  | Dog | Total | Cat  | Dog | Total |
|                   | 0    | 0   | 0     | 0    | 0   | 0     | 24   | 10  | 34    |
| Born in           | 4    | 11  | 15    | 0    | 0   | 0     | 0    | 13  | 13    |
| Owner Surrender   | 90   | 175 | 265   | 207  | 249 | 456   | 100  | 118 | 218   |
| Public Assistance | 9    | 69  | 78    | 9    | 53  | 62    | 0    | 40  | 40    |
| Stray             | 441  | 702 | 1,143 | 502  | 628 | 1,130 | 269  | 263 | 532   |
| Total             | 544  | 957 | 1,501 | 718  | 930 | 1,648 | 393  | 444 | 837   |

# **Yearly October Intakes by Intake Type**