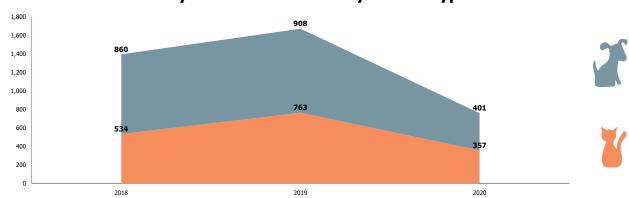

# Austin Animal Center October 2018 to 2020 Outcomes

|                       | 2018 |     |       | 2019 |     |       | 2020 |     |       |
|-----------------------|------|-----|-------|------|-----|-------|------|-----|-------|
|                       | Cat  | Dog | Total | Cat  | Dog | Total | Cat  | Dog | Total |
| Adoption              | 274  | 413 | 687   | 362  | 440 | 802   | 219  | 209 | 428   |
| Deceased              | 12   | 3   | 15    | 14   | 4   | 18    | 6    | 1   | 7     |
| Disposal              | 0    | 0   | 0     | 6    | 1   | 7     | 1    | 0   | 1     |
| Humane Euthanasia     | 12   | 2   | 14    | 20   | 6   | 26    | 11   | 6   | 17    |
| Missing               | 0    | 0   | 0     | 0    | 1   | 1     | 0    | 0   | 0     |
| RTO                   | 25   | 228 | 253   | 29   | 213 | 242   | 16   | 96  | 112   |
| Rto-Adopt             | 0    | 17  | 17    | 2    | 16  | 18    | 2    | 9   | 11    |
| Shelter Neuter Return | 85   | 0   | 85    | 89   | 0   | 89    | 13   | 0   | 13    |
| Transfer              | 126  | 197 | 323   | 241  | 227 | 468   | 89   | 80  | 169   |
| Total                 | 534  | 860 | 1,394 | 763  | 908 | 1,671 | 357  | 401 | 758   |

## **Yearly October Outcomes by Animal Type**