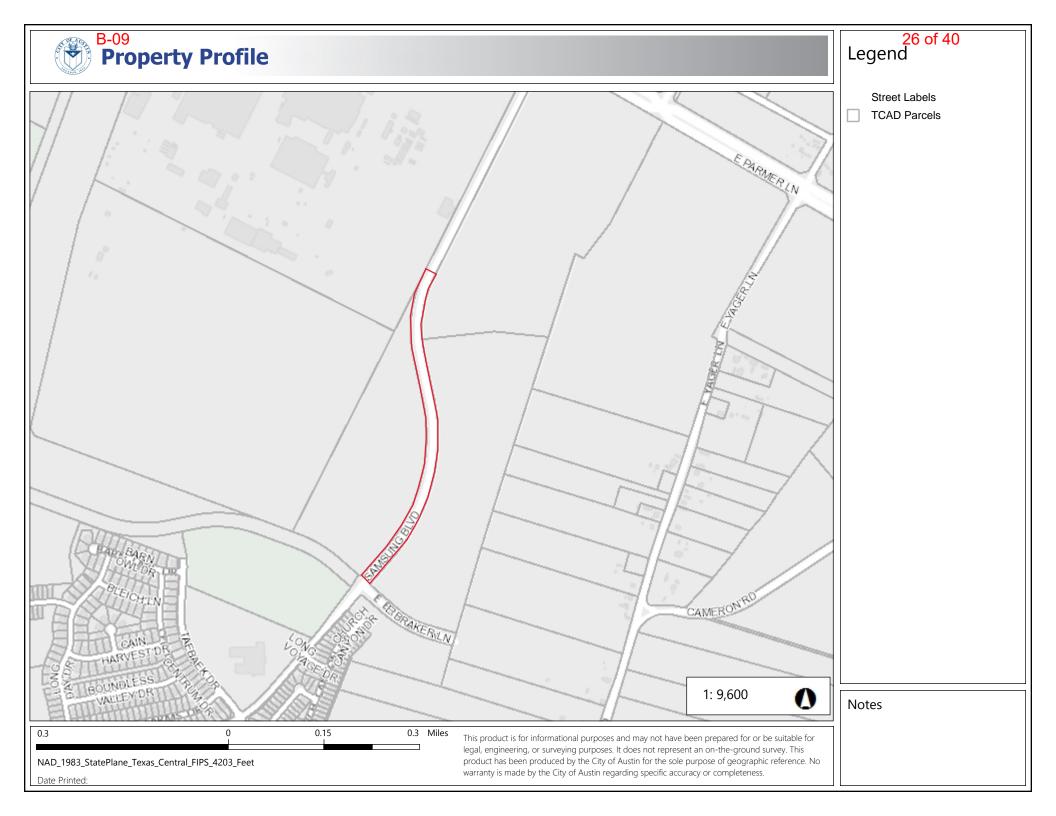

#### DESCRIPTION FOR VACATION OF SAMSUNG BOULEVARD RIGHT-OF-WAY

A 6.415 acre (279,445 square feet), tract of land, lying within the Lucas Munos Survey No. 55, Abstract No. 513, Travis County, Texas, and being a portion of Pioneer Crossing East Section One, Samsung Boulevard, a subdivision recorded in Document No. 200200313, Official Public Records of Travis County, Texas, described as follows:

**BEGINNING** at an iron rod with cap stamped "SURVCON INC" found, having an NAVD 88 elevation of 646.46 feet, for the southwest corner of a called 56.597 acre tract conveyed to Samsung Austin Semiconductor LLC in Document No. 2019138661, Official Public Records of Travis County, Texas, the northwest corner of a called 39.285 acre tract (Tract 3-1) as described in a Special Warranty Deed, dated July 02, 2013 to Dynamic Finance Corporation, recorded in Document No. 2013122753, of the Official Public Records of Travis County, Texas, and also being in the arc of a curve to the left on the eastern right-of-way line of Samsung Boulevard (100' wide right-of-way), as dedicated by said Pioneer Crossing East Section One "Samsung Boulevard", for the **POINT OF BEGINNING** of the herein described tract (Grid Coordinates: N=10,108,347.64, E=3,147,372.14);