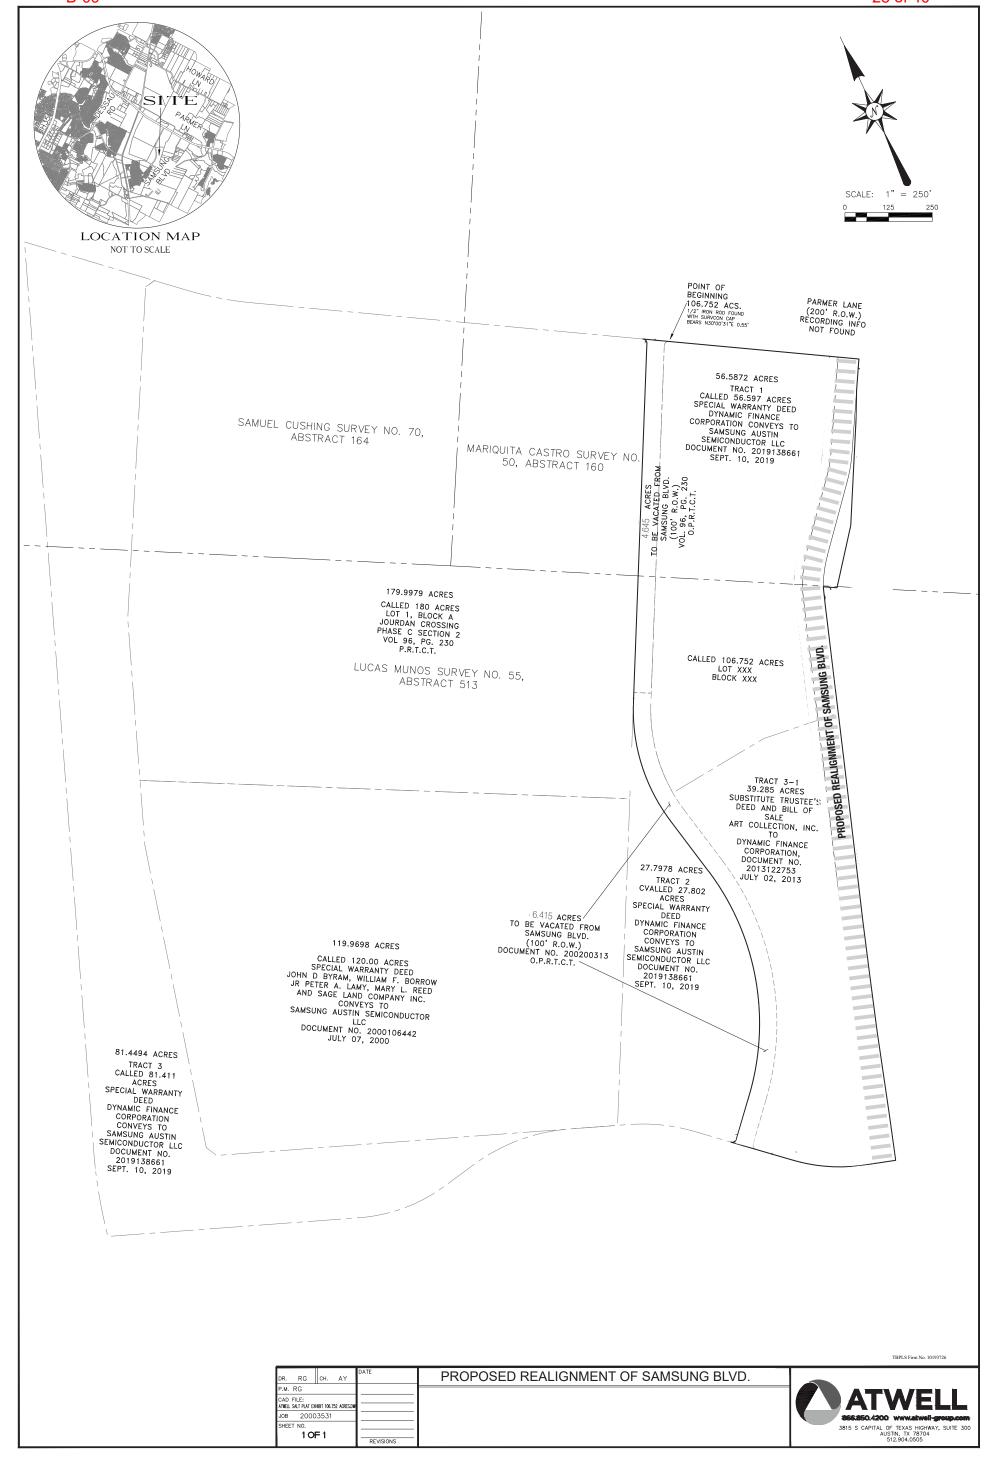

#### DESCRIPTION FOR VACATION OF SAMSUNG BOULEVARD RIGHT-OF-WAY

A 4.645 acre (202,323 square feet), tract of land, lying within the Mariquita Castro Survey No. 50, Abstract 160 and the Lucas Munos Survey No. 55, Abstract 513, Travis County, Texas, and being all of Samsung Boulevard as dedicated in Final Plat for Jourdan Crossing Phase C, Section 2, a subdivision recorded in Volume 96, Page 230, Plat Records of Travis County, Texas, described as follows:

**BEGINNING** at the most easterly northwestern corner of a called 56.597 acre tract (Tract 1) as described in a Special Warranty Deed, dated September 10, 2019 to Samsung Austin Semiconductor LLC, recorded in Document No. 2019138661, of the Official Public Records of Travis County, Texas, being the easterly right-of-way line of said Samsung Boulevard (100' Right-Of-Way), and also being on the southern right-of-way of Parmer Lane (200' wide Right- Of-Way), from which a 1/2-inch iron rod with cap stamped "SURVCON INC" found, bears, N30°00'31"E a distance of 0.55 feet, (Grid Coordinates: N=10,110,704.47, E=3,148,432.85);

#### DESCRIPTION FOR VACATION OF SAMSUNG BOULEVARD RIGHT-OF-WAY

A 6.415 acre (279,445 square feet), tract of land, lying within the Lucas Munos Survey No. 55, Abstract No. 513, Travis County, Texas, and being a portion of Pioneer Crossing East Section One, Samsung Boulevard, a subdivision recorded in Document No. 200200313, Official Public Records of Travis County, Texas, described as follows:

**BEGINNING** at an iron rod with cap stamped "SURVCON INC" found, having an NAVD 88 elevation of 646.46 feet, for the southwest corner of a called 56.597 acre tract conveyed to Samsung Austin Semiconductor LLC in Document No. 2019138661, Official Public Records of Travis County, Texas, the northwest corner of a called 39.285 acre tract (Tract 3-1) as described in a Special Warranty Deed, dated July 02, 2013 to Dynamic Finance Corporation, recorded in Document No. 2013122753, of the Official Public Records of Travis County, Texas, and also being in the arc of a curve to the left on the eastern right-of-way line of Samsung Boulevard (100' wide right-of-way), as dedicated by said Pioneer Crossing East Section One "Samsung Boulevard", for the **POINT OF BEGINNING** of the herein described tract (Grid Coordinates: N=10,108,347.64, E=3,147,372.14);