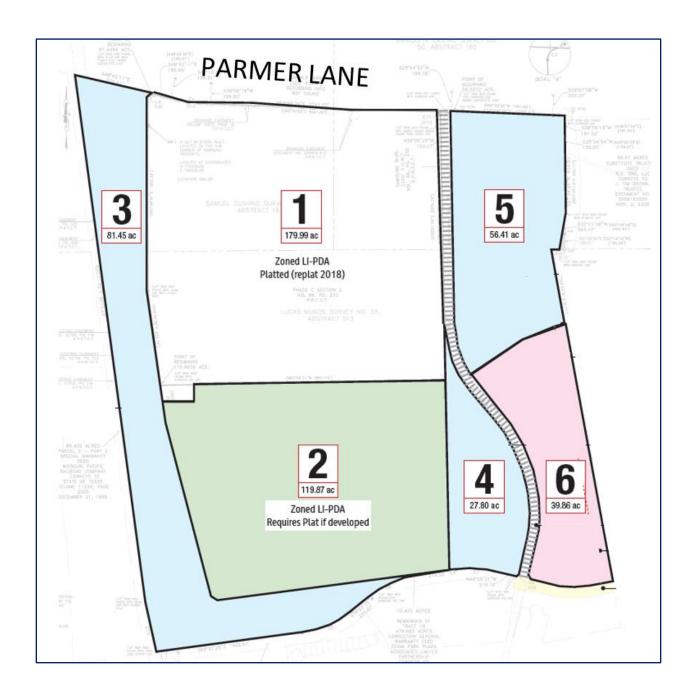

# 4. Tract Nomenclature Exhibit

B-09 28 of 40

Page 1 of 3 Samsung Boulevard Right-of-Way Vacation