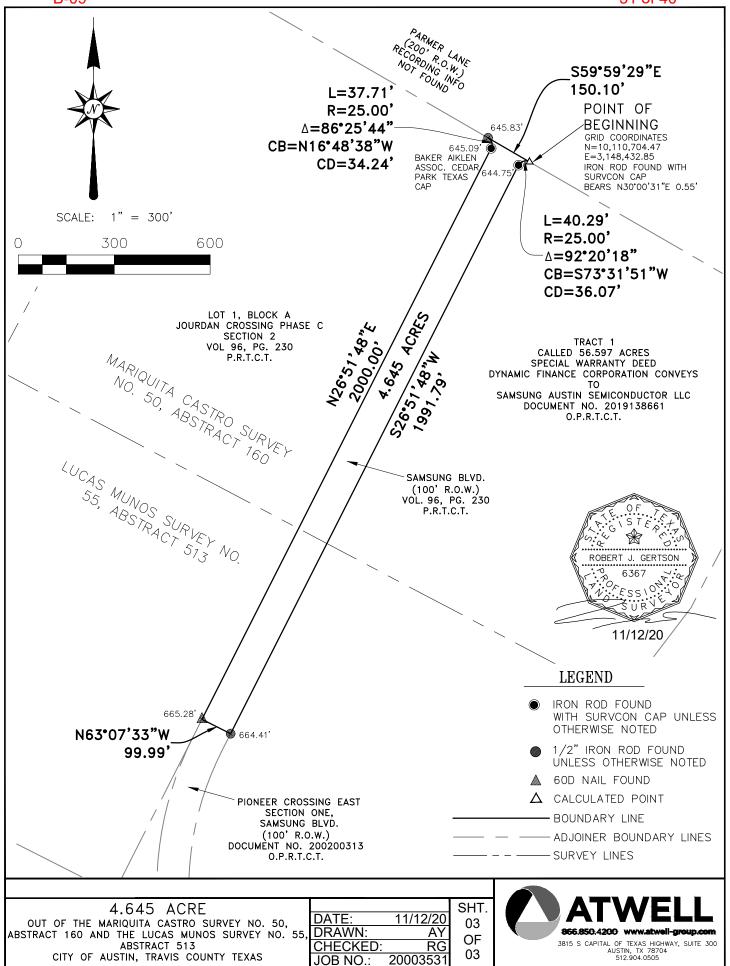

#### DESCRIPTION FOR VACATION OF SAMSUNG BOULEVARD RIGHT-OF-WAY

A 4.645 acre (202,323 square feet), tract of land, lying within the Mariquita Castro Survey No. 50, Abstract 160 and the Lucas Munos Survey No. 55, Abstract 513, Travis County, Texas, and being all of Samsung Boulevard as dedicated in Final Plat for Jourdan Crossing Phase C, Section 2, a subdivision recorded in Volume 96, Page 230, Plat Records of Travis County, Texas, described as follows:

**BEGINNING** at the most easterly northwestern corner of a called 56.597 acre tract (Tract 1) as described in a Special Warranty Deed, dated September 10, 2019 to Samsung Austin Semiconductor LLC, recorded in Document No. 2019138661, of the Official Public Records of Travis County, Texas, being the easterly right-of-way line of said Samsung Boulevard (100' Right-Of-Way), and also being on the southern right-of-way of Parmer Lane (200' wide Right- Of-Way), from which a 1/2-inch iron rod with cap stamped "SURVCON INC" found, bears, N30°00'31"E a distance of 0.55 feet, (Grid Coordinates: N=10,110,704.47, E=3,148,432.85);

**THENCE**, with the west line of said 56.597 acre tract and the east right of way line of said Samsung Boulevard, the following two (2) courses and distances;

- 1. Along a curve to the left, an arc distance of 40.29 feet, having a radius of 25.00 feet, a central angle of 92°20'18", and a chord which bears S73°31'51"W, a distance of 36.07 feet to a iron rod with cap stamped "SURVCON INC" found, having an NAVD 88 elevation of 644.75 feet;
- 2. S26°51'48"W, a distance of 1991.79 feet to an iron rod found, having an NAVD 88 elevation of 664.41 feet, at the southeast corner of said Samsung Boulevard, being the northeastern corner of Pioneer Crossing East Section One, Samsung Boulevard, a subdivision recorded in Document No. 200200313, Official Public Records of Travis County, Texas;

**THENCE**, with a southern line of said Jourdan Crossing Phase C, Section 2 and the northern line of said Pioneer Crossing East Section One, Samsung Boulevard, N63°07'33"W, a distance of 99.99 feet to a 60d nail found, having an NAVD 88 elevation of 665.28 feet, being the southwestern corner of said Samsung Boulevard, the northwestern corner of said Pioneer Crossing East Section One, Samsung Boulevard, and being on the eastern line of Lot 1, Block A of said Final Plat for Jourdan Crossing Phase C, Section 2;

**THENCE**, with the eastern line of said Lot 1, Block A and the western right-of-way line of Samsung Boulevard, the following two (2) courses and distances;

- 1. N26°51'48"E, a distance of 2000.00 feet to iron rod with cap stamped "BAKER AIKLEN ASSOC CEDAR PARK TEXAS" found, having an NAVD 88 elevation of 645.09 feet, at a point of curvature to the left;
- 2. Along said curve to the left, an arc distance of 37.71 feet, having a radius of 25.00 feet, a central angle of 26°25'44", and a chord which bears N16°48'38"W, a distance of 34.24 feet to a iron rod found, having an NAVD 88 elevation of 645.83 feet, for the northernmost northeastern corner of said Lot 1, also being in the southern right-of-way line of Parmer Lane (200' wide Right- Of-Way);

Page 2 of 3 Samsung Boulevard Right-of-Way Vacation

THENCE, \$59°59'29"E, with the northern line of said Samsung Boulevard as dedicated in Final Plat for Jourdan Crossing Phase CS Section 2 and the southern right-of-way line of said Parmer Lane, a distance of 150.10 feet to the POINT OF BEGINNING;

Containing 4.645 acre (202,323 square feet), more or less.

Bearings are based on the Texas State Plane Coordinate System, Central Zone (4203), North American Datum of 1983 (NAD83), 2011 Adjustment. All distances shown hereon are surface values represented in U.S. Survey Feet and may be converted to grid by dividing by a combined adjustment factor of 1.00010 exactly.

I hereby certify that this boundary description represents the results of a survey made on the ground October 20 of 2020. This description is accompanied by a separate plat of even date.

Robert J. Gertson, RPLS Texas Registration No. 6367 Atwell, LLC 3815 Capital of Texas Highway, Suite 300 Austin, Texas 78704 Ph. 512-904-0505 **TBPLS Firm No. 10193726** 