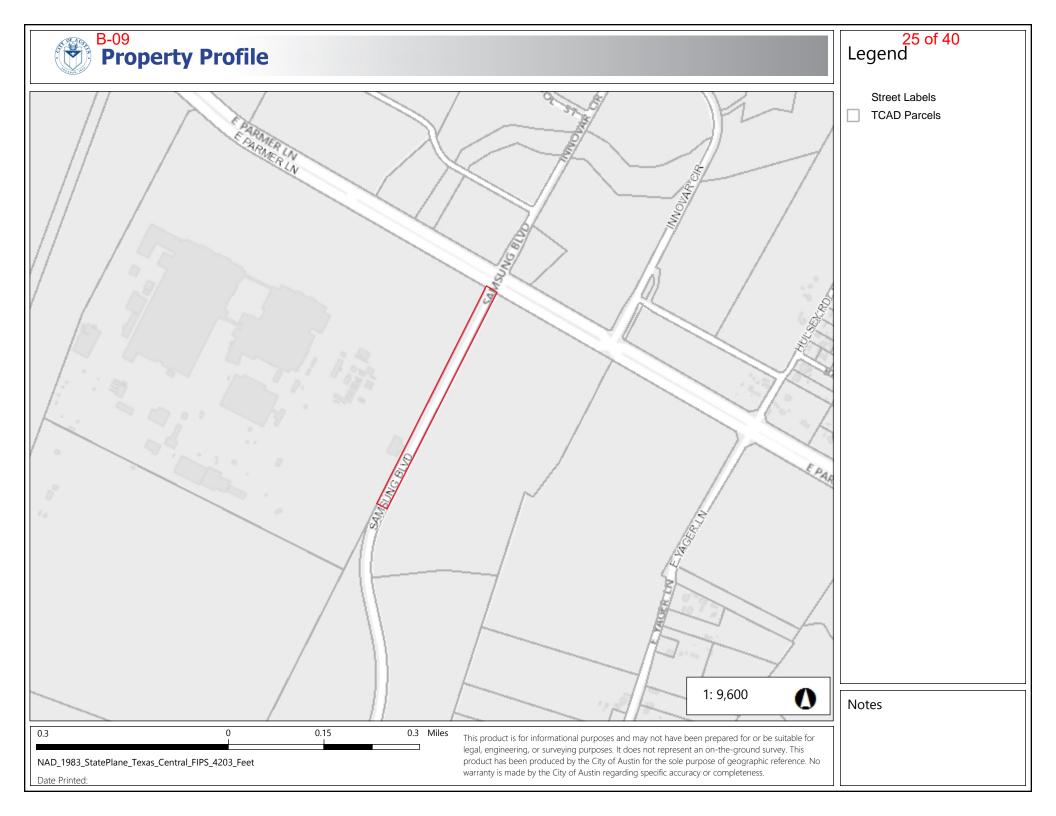

Dear Mr. Linseisen:

As representatives of the Owner of the Property, we respectfully submit the enclosed Right-of-Way (ROW) application package for vacation of the approximately 2,038 feet of the Samsung Boulevard ROW immediately south of E. Parmer Lane. The Property consists of 4.645 acres adjacent to the property at 12100 Samsung Blvd, Austin, TX. The entirety of the Property is located in the full purpose jurisdiction of the City of Austin and was originally dedicated by the adjacent Samsung property on February 20, 1996 via City of Austin case no. C8-85-098.02.1A.

#### DESCRIPTION FOR VACATION OF SAMSUNG BOULEVARD RIGHT-OF-WAY

A 4.645 acre (202,323 square feet), tract of land, lying within the Mariquita Castro Survey No. 50, Abstract 160 and the Lucas Munos Survey No. 55, Abstract 513, Travis County, Texas, and being all of Samsung Boulevard as dedicated in Final Plat for Jourdan Crossing Phase C, Section 2, a subdivision recorded in Volume 96, Page 230, Plat Records of Travis County, Texas, described as follows: