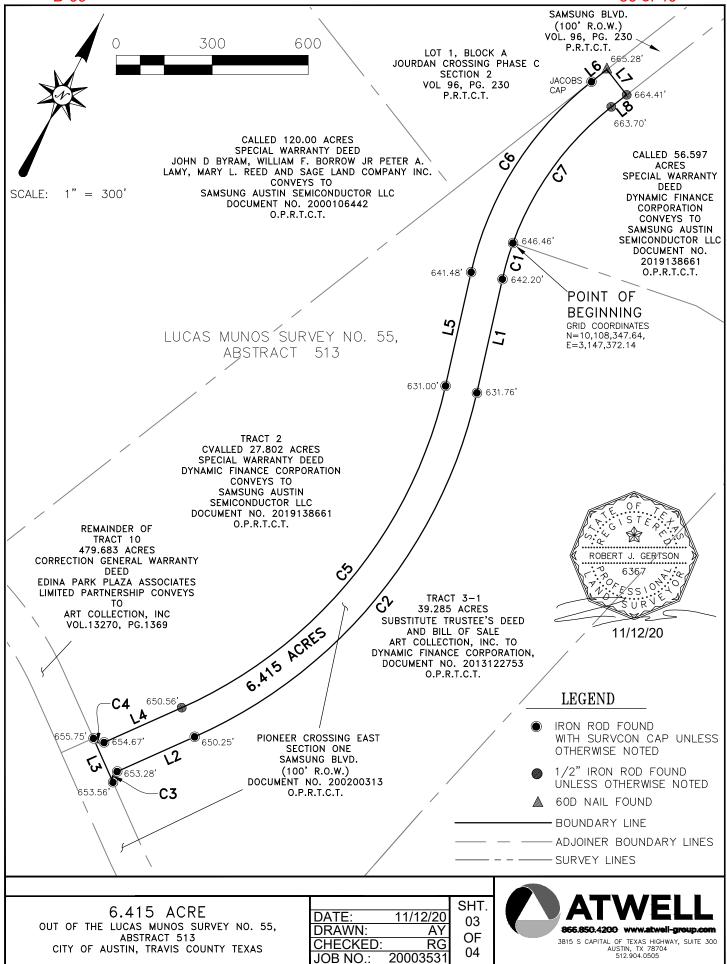

#### DESCRIPTION FOR VACATION OF SAMSUNG BOULEVARD RIGHT-OF-WAY

A 6.415 acre (279,445 square feet), tract of land, lying within the Lucas Munos Survey No. 55, Abstract No. 513, Travis County, Texas, and being a portion of Pioneer Crossing East Section One, Samsung Boulevard, a subdivision recorded in Document No. 200200313, Official Public Records of Travis County, Texas, described as follows:

**BEGINNING** at an iron rod with cap stamped "SURVCON INC" found, having an NAVD 88 elevation of 646.46 feet, for the southwest corner of a called 56.597 acre tract conveyed to Samsung Austin Semiconductor LLC in Document No. 2019138661, Official Public Records of Travis County, Texas, the northwest corner of a called 39.285 acre tract (Tract 3-1) as described in a Special Warranty Deed, dated July 02, 2013 to Dynamic Finance Corporation, recorded in Document No. 2013122753, of the Official Public Records of Travis County, Texas, and also being in the arc of a curve to the left on the eastern right-of-way line of Samsung Boulevard (100' wide right-of-way), as dedicated by said Pioneer Crossing East Section One "Samsung Boulevard", for the **POINT OF BEGINNING** of the herein described tract (Grid Coordinates: N=10,108,347.64, E=3,147,372.14);

**THENCE**, with the common boundary line of said 39.285 acre tract and said Pioneer Crossing East Samsung Boulevard, the following five (5) courses and distances;

- 1. Along said curve to the left, an arc distance of 117.54 feet, having a radius of 950.00 feet, a central angle of 07°05'20", and a chord which bears S08°41'54"E, a distance of 117.46 feet to an iron rod with cap stamped "SURVCON INC" found, having an NAVD 88 elevation of 642.20 feet;
- 2. S12°19'49"E a distance of 364.29 feet to an iron rod with cap stamped "SURVCON INC" found, having an NAVD 88 elevation of 631.76 feet, at a point of curvature to the right;
- 3. Along said curve to the right, an arc distance of 1441.66 feet, having a radius of 1550.00 feet, a central angle of 53°17'27", and a chord which bears S14°22'15"W, a distance of 1390.25 feet to an iron rod with cap stamped "SURVCON INC" found, having an NAVD 88 elevation of 650.25 feet;
- 4. S40°52'33"W a distance of 265.40 feet to an iron rod with cap stamped "SURVCON INC" found, having an NAVD 88 elevation of 653.28 feet, at a point of curvature to the left;
- 5. Along said curve to the left, an arc distance of 39.89 feet, having a radius of 25.00 feet, a central angle of 91°25'48", and a chord which bears S03°55'18"E, a distance of 35.79 feet to an iron rod with cap stamped "SURVCON INC" found, having an NAVD 88 elevation of 653.56 feet;

THENCE, crossing said Pioneer Crossing East Section One, Samsung Boulevard, N49°00'35"W a distance of 150.20 feet to a capped iron rod with "SURVCON INC" found, having an NAVD 88 elevation of 655.75 feet, at a point of curvature to the left; for the westerly southeasterly corner of a called 27.802 acre tract (Tract 2) as described in a Special Warranty Deed, dated September 10, 2019 to Samsung Austin Semiconductor LLC., recorded in Document No. 2019138661, of the Official Public Records of Travis County, Texas and being on the proposed northerly right-of-way line of Braker Lane, same being the remainder of a called 479.683 acre tract (Tract 10) as described in a Correction General Warranty Deed, dated September 17, 1998 to Art Collection, Inc., recorded in Volume 13270, Page 1369, of the Real Property Records of Travis County, Texas;

**THENCE**, with the easterly line of said 27.802 acre tract and the westerly right-of-way line of Samsung Boulevard, the following five (5) courses and distances;

- 1. Along said curve to the left, an arc distance of 39.52 feet, having a radius of 25.00 feet, a central angle of 90°34'38", and a chord which bears N86°09'17"E, a distance of 35.53 feet to a iron rod with cap stamped "SURVCON INC found, having an NAVD 88 elevation of 654.67 feet"
- 2. N40°55'28"E a distance of 265.82 feet to a 1/2-inch iron rod found, having an NAVD 88 elevation of 650.56 feet, at the point of curvature of a curve to the left;

Page 2 of 4 Samsung Boulevard Right-of-Way Vacation

- 3. Along said curve to the left, an arc distance of 1348.41 feet, having a radius of 1450.00 feet, a central angle of 53°16'53", and a chord which bears N14°21'06"E, a distance of 1300.34 feet to a iron rod with cap stamped "SURVCON INC" found, having an NAVD 88 elevation of 631.00 feet;
- 4. N12°18'59"W a distance of 364.31 feet to a iron rod with cap stamped "SURVCON INC" found, having an NAVD 88 elevation of 641.48 feet, at the point of curvature of a curve to the right;
- 5. Along said curve to the right, an arc distance of 717.79 feet, having a radius of 1050.00 feet, a central angle of 39°10'04", and a chord which bears N07°17'42"E, a distance of 703.89 feet to a iron rod with cap stamped "JACOBS" found for the north corner of said 27.802 acre tract and being on the eastern line of Lot 1, Block A of the Final Plat for Jourdan Crossing Phase C, Section 2, a subdivision recorded in Volume 96, Page 230, Plat Records of Travis County, Texas;

**THENCE**, with the easterly line of said Lot 1, Block A and said western right-of-way line of Samsung Boulevard, N26°51'48"E, a distance of 61.33 feet to a 60d nail found, having an NAVD 88 elevation of 665.28 feet, for the northwestern corner of said Pioneer Crossing East Section One, Samsung Boulevard, also being the southwestern corner of said Samsung Boulevard as dedicated in Final Plat for Jourdan Crossing Phase C, Section 2;

**THENCE**, with the northly line of said Pioneer Crossing East Section One, Samsung Boulevard and a southerly line of said Jourdan Crossing Phase C, Section 2, S63°07'33"E, a distance of 99.99 feet to an iron rod found, having an NAVD 88 elevation of 664.41 feet, for the northeastern corner of said Pioneer Crossing East Section One, Samsung Boulevard, being the southeastern corner of said Samsung Boulevard as dedicated in Final Plat for Jourdan Crossing Phase C, Section 2 and being on the western line of said 56.597 acre tract;

**THENCE**, with the westerly line of said 56.597 acre tract and the easterly right-of-way line of Samsung Boulevard, the following two (2) courses and distances;

- 1. S26°51'48"W a distance of 61.31 feet to a 1/2-inch iron rod found, having an NAVD 88 elevation of 663.70 feet, at the point of curvature of a curve to the left;
- 2. Along said curve to the left, an arc distance of 531.59 feet, having a radius of 950.00 feet, a central angle of 32°03'38", and a chord which bears S10°50'20"W, a distance of 524.68 feet to the POINT OF BEGINNING;

Containing 6.415 acre (279,445 square feet), more or less.

Bearings are based on the Texas State Plane Coordinate System, Central Zone (4203), North American Datum of 1983 (NAD83), 2011 Adjustment. All distances shown hereon are surface values represented in U.S. Survey Feet and may be converted to grid by dividing by a combined adjustment factor of 1.00010 exactly.

I hereby certify that this boundary description represents the results of a survey made on the ground October 20 of 2020. This description is accompanied by a separate plat of even date.

Robert J. Gertson, RPLS Texas Registration No. 6367 Atwell, LLC 3815 Capital of Texas Highway, Suite 300 Austin, Texas 78704 Ph. 512-904-0505 TBPLS Firm No. 10193726

B-09 36 of 40

B-09 37 of 40

| LINE DATA TABLE |             |         |  |  |
|-----------------|-------------|---------|--|--|
| LINE #          | DIRECTION   | LENGTH  |  |  |
| L1              | S12°19'49"E | 364.29  |  |  |
| L2              | S40°52'33"W | 265.40  |  |  |
| L3              | N49°00'35"W | 150.20' |  |  |
| L4              | N40°55'28"E | 265.82  |  |  |
| L5              | N12°18'59"W | 364.31  |  |  |
| L6              | N26°51'48"E | 61.33'  |  |  |
| L7              | S63°07'33"E | 99.99'  |  |  |
| L8              | S26°51'48"W | 61.31   |  |  |