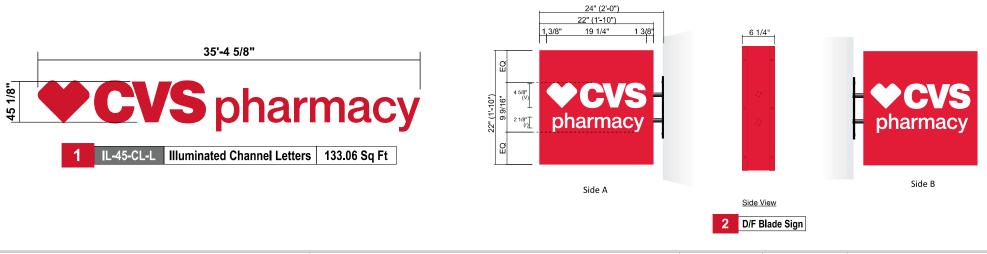

### **Proposed Signs**

| Sign#      | Proposed                         | QTY | SQ FT  |
|------------|----------------------------------|-----|--------|
| S1         | IL-45-CL-L - Illuminated Letters | 1   | 133.06 |
| S2         | D/F Blade Sign                   | 1   |        |
| S3         | Large D/F Blade Sign             | 1   |        |
| <b>S4</b>  | Face Replacements                | 1   |        |
| S5         | Heroic Heart S/F Cabinet         | 1   |        |
| <b>S6</b>  | IL-39-CL-L - Illuminated Letters | 1   | 101.0  |
| <b>S</b> 7 | Heroic Heart S/F Cabinet         | 1   |        |