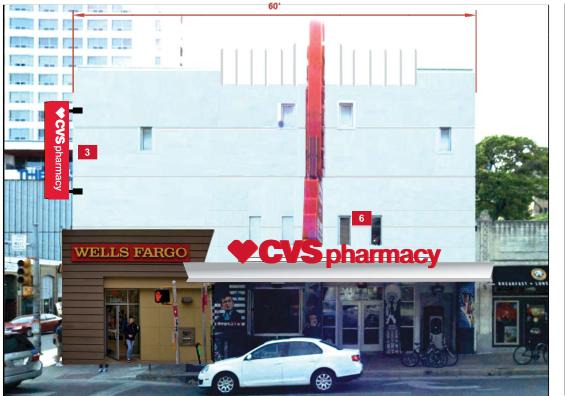

### **Proposed Signs**

| Sign#      | Proposed                         | QTY | SQ FT  |
|------------|----------------------------------|-----|--------|
| S1         | IL-45-CL-L - Illuminated Letters | 1   | 133.06 |
| S2         | D/F Blade Sign                   | 1   |        |
| S3         | Large D/F Blade Sign             | 1   |        |
| <b>S4</b>  | Face Replacements                | 1   |        |
| S5         | Heroic Heart S/F Cabinet         | 1   |        |
| <b>S6</b>  | IL-39-CL-L - Illuminated Letters | 1   | 101.0  |
| <b>S</b> 7 | Heroic Heart S/F Cabinet         | 1   |        |