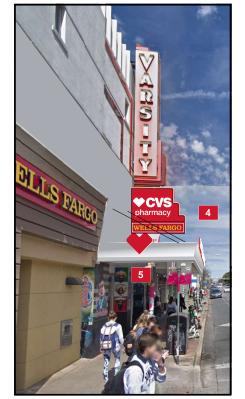

### **Proposed Signs**

| Sign#      | Proposed                         | QTY | SQ FT  |
|------------|----------------------------------|-----|--------|
| S1         | IL-45-CL-L - Illuminated Letters | 1   | 133.06 |
| S2         | D/F Blade Sign                   | 1   |        |
| S3         | Large D/F Blade Sign             | 1   |        |
| <b>S4</b>  | Face Replacements                | 1   |        |
| S5         | Heroic Heart S/F Cabinet         | 1   |        |
| <b>S6</b>  | IL-39-CL-L - Illuminated Letters | 1   | 101.0  |
| <b>S</b> 7 | Heroic Heart S/F Cabinet         | 1   |        |