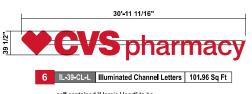

### **Proposed Signs**

| Sign#      | Proposed                         | QTY | SQ FT  |
|------------|----------------------------------|-----|--------|
| S1         | IL-45-CL-L - Illuminated Letters | 1   | 133.06 |
| S2         | D/F Blade Sign                   | 1   |        |
| S3         | Large D/F Blade Sign             | 1   |        |
| <b>S4</b>  | Face Replacements                | 1   |        |
| S5         | Heroic Heart S/F Cabinet         | 1   |        |
| <b>S6</b>  | IL-39-CL-L - Illuminated Letters | 1   | 101.0  |
| <b>S</b> 7 | Heroic Heart S/F Cabinet         | 1   |        |