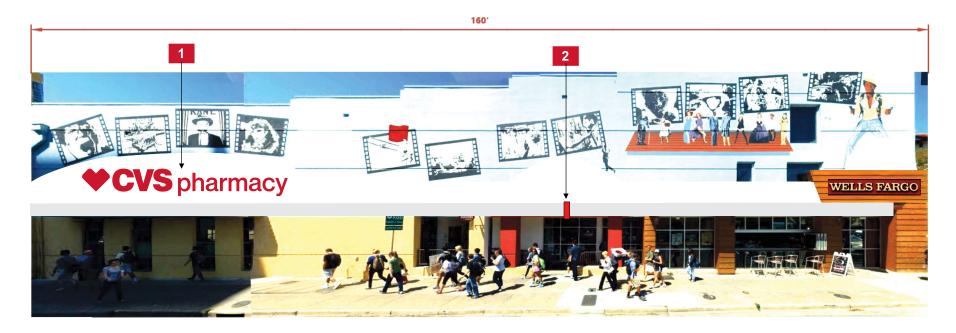

### **Proposed Signs**

| Sign#      | Proposed                         | QTY | SQ FT  |
|------------|----------------------------------|-----|--------|
| S1         | IL-45-CL-L - Illuminated Letters | 1   | 133.06 |
| S2         | D/F Blade Sign                   | 1   |        |
| S3         | Large D/F Blade Sign             | 1   |        |
| <b>S4</b>  | Face Replacements                | 1   |        |
| S5         | Heroic Heart S/F Cabinet         | 1   |        |
| <b>S6</b>  | IL-39-CL-L - Illuminated Letters | 1   | 101.0  |
| <b>S</b> 7 | Heroic Heart S/F Cabinet         | 1   |        |