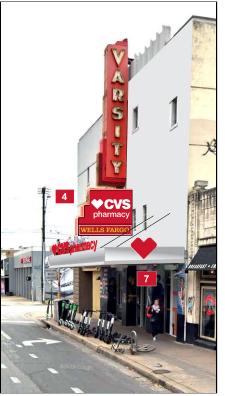

### **Proposed Signs**

| Sign#      | Proposed                         | QTY | SQ FT  |
|------------|----------------------------------|-----|--------|
| S1         | IL-45-CL-L - Illuminated Letters | 1   | 133.06 |
| S2         | D/F Blade Sign                   | 1   |        |
| S3         | Large D/F Blade Sign             | 1   |        |
| <b>S4</b>  | Face Replacements                | 1   |        |
| S5         | Heroic Heart S/F Cabinet         | 1   |        |
| <b>S6</b>  | IL-39-CL-L - Illuminated Letters | 1   | 101.0  |
| <b>S</b> 7 | Heroic Heart S/F Cabinet         | 1   |        |

Push Thru Face Replacements Survey required to determine the final application. "Wells Fargo" face to remain.

self contained "Heroic Heart" to be installed on to canopy with foot angles and kickbacks similar to existing

self contained "Heroic Heart" to be installed on to canopy with foot angles and kickbacks similar to existing

|                                  | Revisions:                                          |  |                 | PM: A.Q          | Address: 2402 Guadalupe St. |        |
|----------------------------------|-----------------------------------------------------|--|-----------------|------------------|-----------------------------|--------|
| ters: 1077 West Blue Heron Blvd. | ADDED AND REVISED SIGNAGE PER BRAND BOOK 02/18/2020 |  | _               | 1 101. 7         |                             | •      |
| Florida 33404                    |                                                     |  |                 | Drawn By: EVS    | City State: Austin, TX      |        |
|                                  |                                                     |  |                 |                  |                             |        |
|                                  |                                                     |  |                 | Date: 02-14-2020 | Drawing Number:             | 110031 |
|                                  |                                                     |  | Date. 02-14-202 | Date: 02-14-2020 | Braving Hambor.             | 110001 |