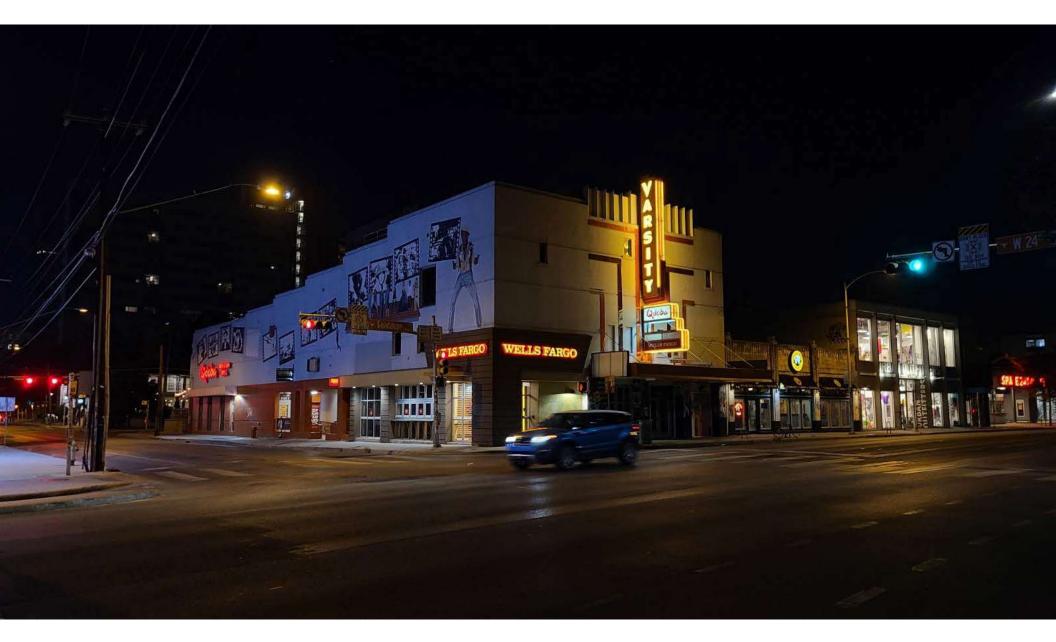

#### LEGAL DESCRIPTION: LOT 1 \*& S.67 FT OF LOT 2 OLT 49 DIVISION D

VARIANCE REQUEST: allow for illumination of two (2) wall signs and two (2) projecting signs

**<u>SUMMARY</u>**: provide signage for CVS pharmacy

This business is located in a high traffic part of downtown. Drivers and pedestrian need to able to easily find this business at night time especially because this a pharmacy. An illuminated sign will not only benefit this business to be able to have the opportunity to have a successful future, but it will also benefit potential customers while trying to find this pharmacy. If the customers are able to see the signs ahead they will easily be able to located it while driving or walking.

#### AND,

4. Granting a variance would not provide the applicant with a special privilege not enjoyed by others similarly situated or potentially similarly situated, because:

without an illuminated sign, a freestanding sign or a roof sign customers will have a extremely hard time trying to located this pharmacy. This is a very high traffic area especially at night time, and seeing ahead the illuminated signs will give the customers time ahead to make the necessary arrangements to get to the pharmacy in the safest way as possible while walking or driving.