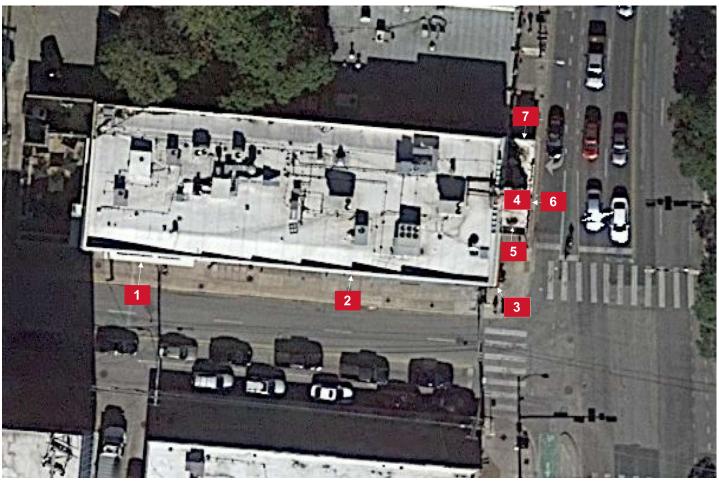

### **Proposed Signs**

| Sign#      | Proposed                         | QTY | SQ FT  |
|------------|----------------------------------|-----|--------|
| S1         | IL-45-CL-L - Illuminated Letters | 1   | 133.06 |
| S2         | D/F Blade Sign                   | 1   |        |
| S3         | Large D/F Blade Sign             | 1   |        |
| <b>S4</b>  | Face Replacements                | 1   |        |
| S5         | Heroic Heart S/F Cabinet         | 1   |        |
| <b>S6</b>  | IL-39-CL-L - Illuminated Letters | 1   | 101.0  |
| <b>S</b> 7 | Heroic Heart S/F Cabinet         | 1   |        |