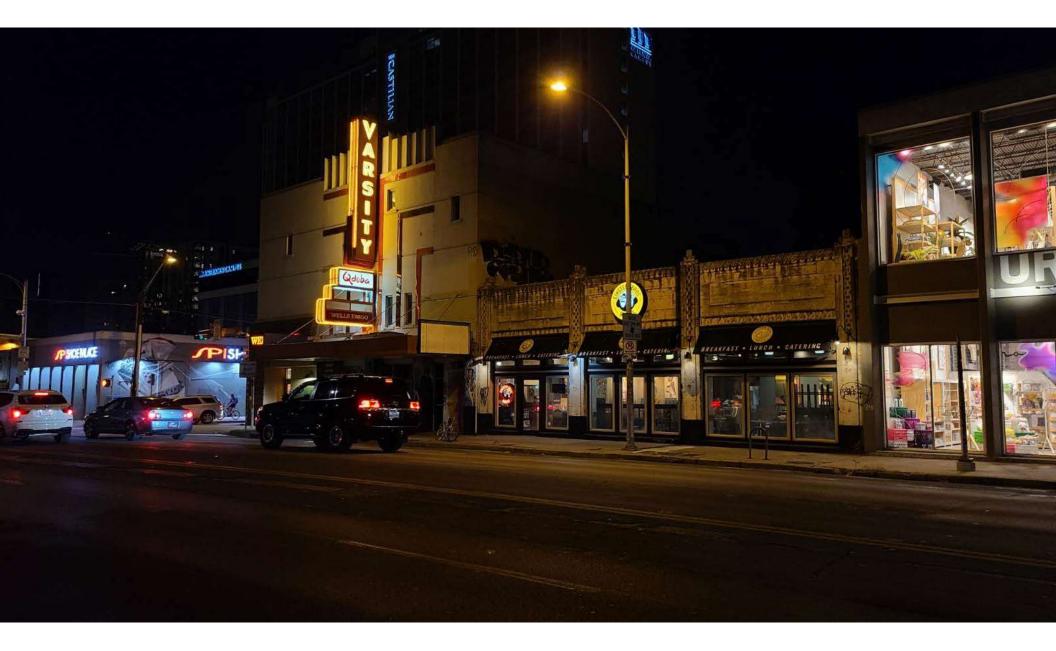

#### LEGAL DESCRIPTION: LOT 1 \*& S.67 FT OF LOT 2 OLT 49 DIVISION D

VARIANCE REQUEST: allow for illumination of two (2) wall signs and two (2) projecting signs

**<u>SUMMARY</u>**: provide signage for CVS pharmacy

This business is located in a high traffic part of downtown. Drivers and pedestrian need to able to easily find this business at night time especially because this a pharmacy. An illuminated sign will not only benefit this business to be able to have the opportunity to have a successful future, but it will also benefit potential customers while trying to find this pharmacy. If the customers are able to see the signs ahead they will easily be able to located it while driving or walking.

#### AND,

4. Granting a variance would not provide the applicant with a special privilege not enjoyed by others similarly situated or potentially similarly situated, because:

without an illuminated sign, a freestanding sign or a roof sign customers will have a extremely hard time trying to located this pharmacy. This is a very high traffic area especially at night time, and seeing ahead the illuminated signs will give the customers time ahead to make the necessary arrangements to get to the pharmacy in the safest way as possible while walking or driving.