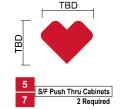

Push Thru Face Replacements Survey required to determine the final application. "Wells Fargo" face to remain.

self contained "Heroic Heart" to be installed on to canopy with foot angles and kickbacks similar to existing

self contained "Heroic Heart" to be installed on to canopy with foot angles and kickbacks similar to existing

|                                  | Revisions:                                          |  |                 | PM: A.Q          | Address: 2402 Guadalupe St. |        |
|----------------------------------|-----------------------------------------------------|--|-----------------|------------------|-----------------------------|--------|
| ters: 1077 West Blue Heron Blvd. | ADDED AND REVISED SIGNAGE PER BRAND BOOK 02/18/2020 |  | _               | 1 101. 7         |                             | •      |
| Florida 33404                    |                                                     |  |                 | Drawn By: EVS    | City State: Austin, TX      |        |
|                                  |                                                     |  |                 |                  |                             |        |
|                                  |                                                     |  |                 | Date: 02-14-2020 | Drawing Number:             | 110031 |
|                                  |                                                     |  | Date. 02-14-202 | Date: 02-14-2020 | Braving Hambor.             | 110001 |