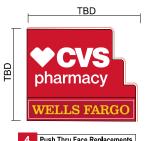

### **Proposed Signs**

| Sign#      | Proposed                         | QTY | SQ FT  |
|------------|----------------------------------|-----|--------|
| S1         | IL-45-CL-L - Illuminated Letters | 1   | 133.06 |
| S2         | D/F Blade Sign                   | 1   |        |
| S3         | Large D/F Blade Sign             | 1   |        |
| <b>S4</b>  | Face Replacements                | 1   |        |
| S5         | Heroic Heart S/F Cabinet         | 1   |        |
| <b>S6</b>  | IL-39-CL-L - Illuminated Letters | 1   | 101.0  |
| <b>S</b> 7 | Heroic Heart S/F Cabinet         | 1   |        |