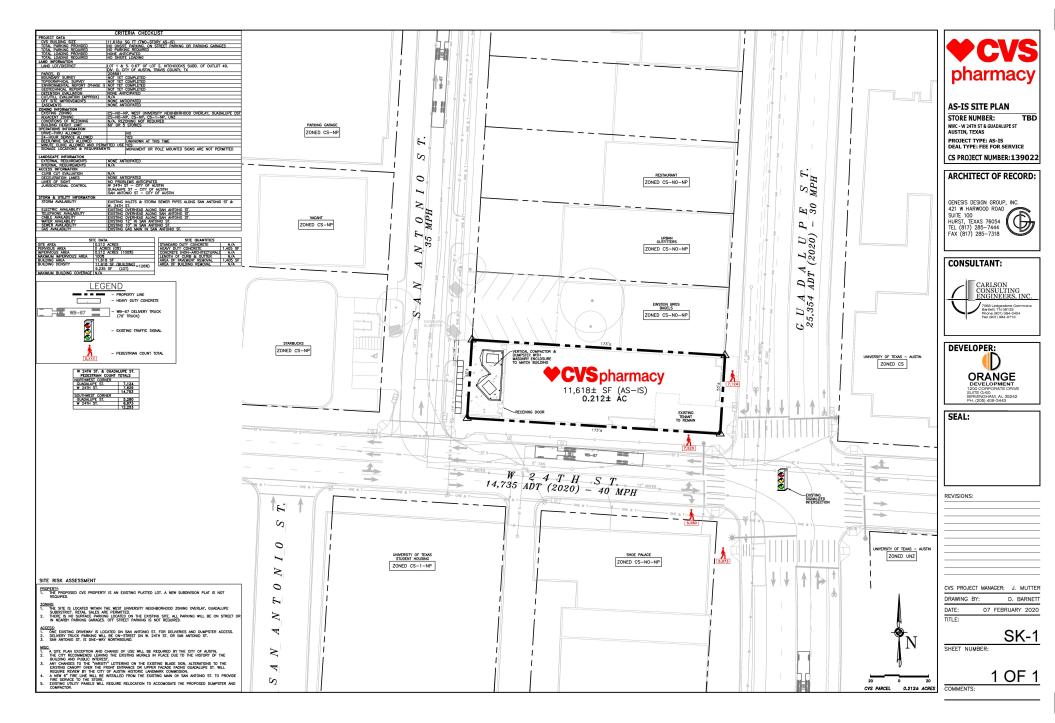

### **BOA SIGN REVIEW COVERSHEET**

CASE: C16-2021-0001

BOA DATE: January 11th, 2021

ADDRESS: 2402 Guadalupe St OWNER: Kate Ontes <u>COUNCIL DISTRICT</u>: 9 <u>AGENT</u>: Claudia Alejandra Salguero  $C_{-1/1}$ 

**ZONING:** CS-CO-NP (West University NP)

#### LEGAL DESCRIPTION: LOT 1 \*& S.67 FT OF LOT 2 OLT 49 DIVISION D

VARIANCE REQUEST: allow for illumination of two (2) wall signs and two (2) projecting signs

**<u>SUMMARY</u>**: provide signage for CVS pharmacy

**ISSUES:** high traffic area

|       | ZONING   | LAND USES                               |
|-------|----------|-----------------------------------------|
| Site  | CS-CO-NP | General Commercial Services-Conditional |
|       |          | Overlay                                 |
| North | CS-CO-NP | General Commercial Services-Conditional |
|       |          | Overlay                                 |
| South | CS-CO-NP | General Commercial Services-Conditional |
|       |          | Overlay                                 |
| East  | CS       | General Commercial Services             |
| West  | CS-NP    | General Commercial Services             |