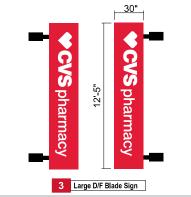

### **Proposed Signs**

| Sign#      | Proposed                         | QTY | SQ FT  |
|------------|----------------------------------|-----|--------|
| S1         | IL-45-CL-L - Illuminated Letters | 1   | 133.06 |
| S2         | D/F Blade Sign                   | 1   |        |
| S3         | Large D/F Blade Sign             | 1   |        |
| <b>S4</b>  | Face Replacements                | 1   |        |
| S5         | Heroic Heart S/F Cabinet         | 1   |        |
| <b>S6</b>  | IL-39-CL-L - Illuminated Letters | 1   | 101.0  |
| <b>S</b> 7 | Heroic Heart S/F Cabinet         | 1   |        |