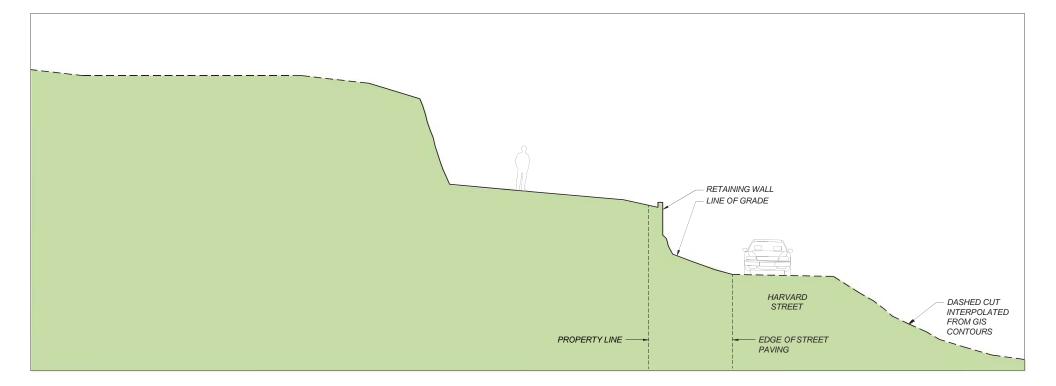

## **D-2/5-PRESENTATION**

A: Section through Alley Scale: 1/8" = 1'-0"

Harvard & 11th Street - Abbink Residence