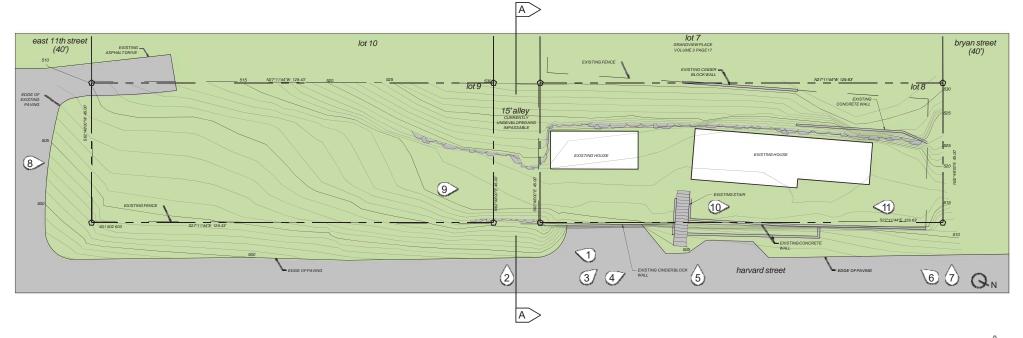

## **D-2/5-PRESENTATION**

A: Section through Alley Scale: 1/8" = 1'-0"

Harvard & 11th Street - Abbink Residence