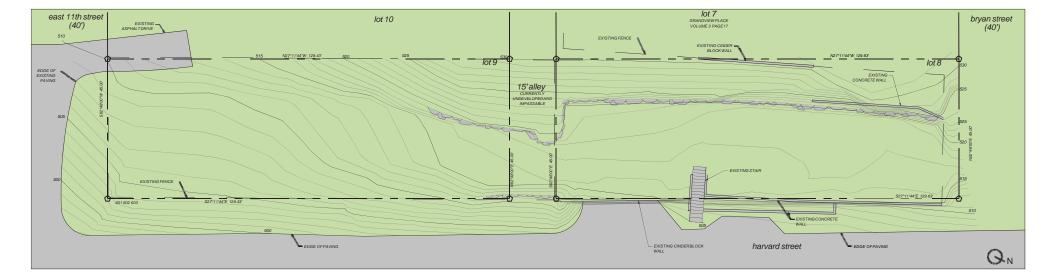

## **D-2/3-PRESENTATION**

Photo Legend

Site Plan with Existing Buildings Scale: 1" = 20'

Harvard & 11th Street - Abbink Residence