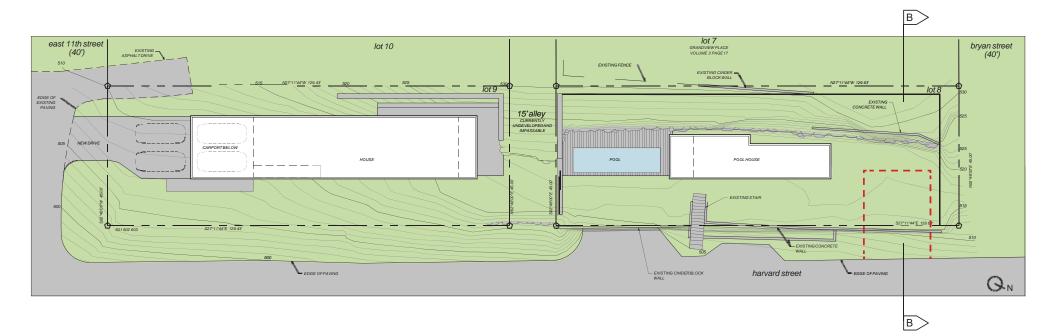

## **D-2/6-PRESENTATION**

B: Section through Lot 8 Scale: 1/8" = 1'-0"

Harvard & 11th Street - Abbink Residence