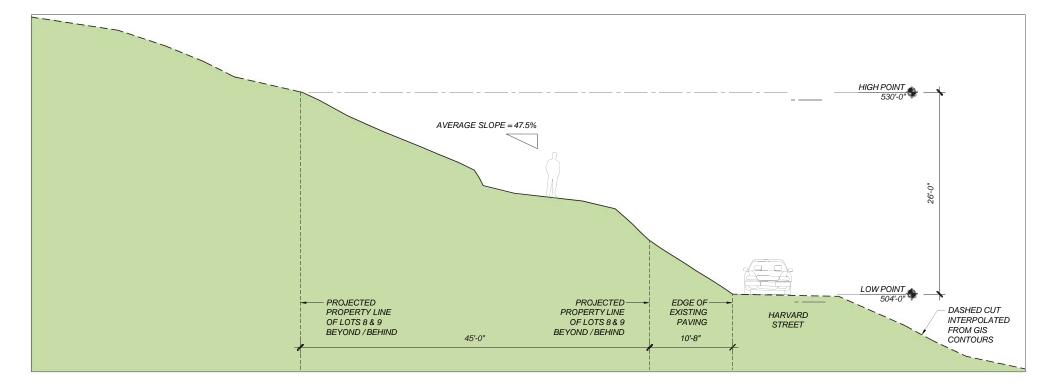

## **D-2/6-PRESENTATION**

B: Section through Lot 8 Scale: 1/8" = 1'-0"

Harvard & 11th Street - Abbink Residence