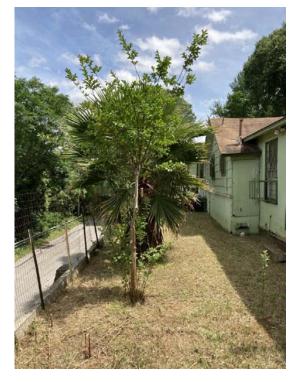

# D-2/10-PRESENTATION

8. Driveway access at north end of Lot 9, looking north

9. Alley ROW and Lot 8, viewed from Lot 9

Harvard & 11th Street - Abbink Residence

# **D-2/11-PRESENTATION**

10. Lot 8, looking north over retaining wall

11. Lot 8, looking south over retaining wall