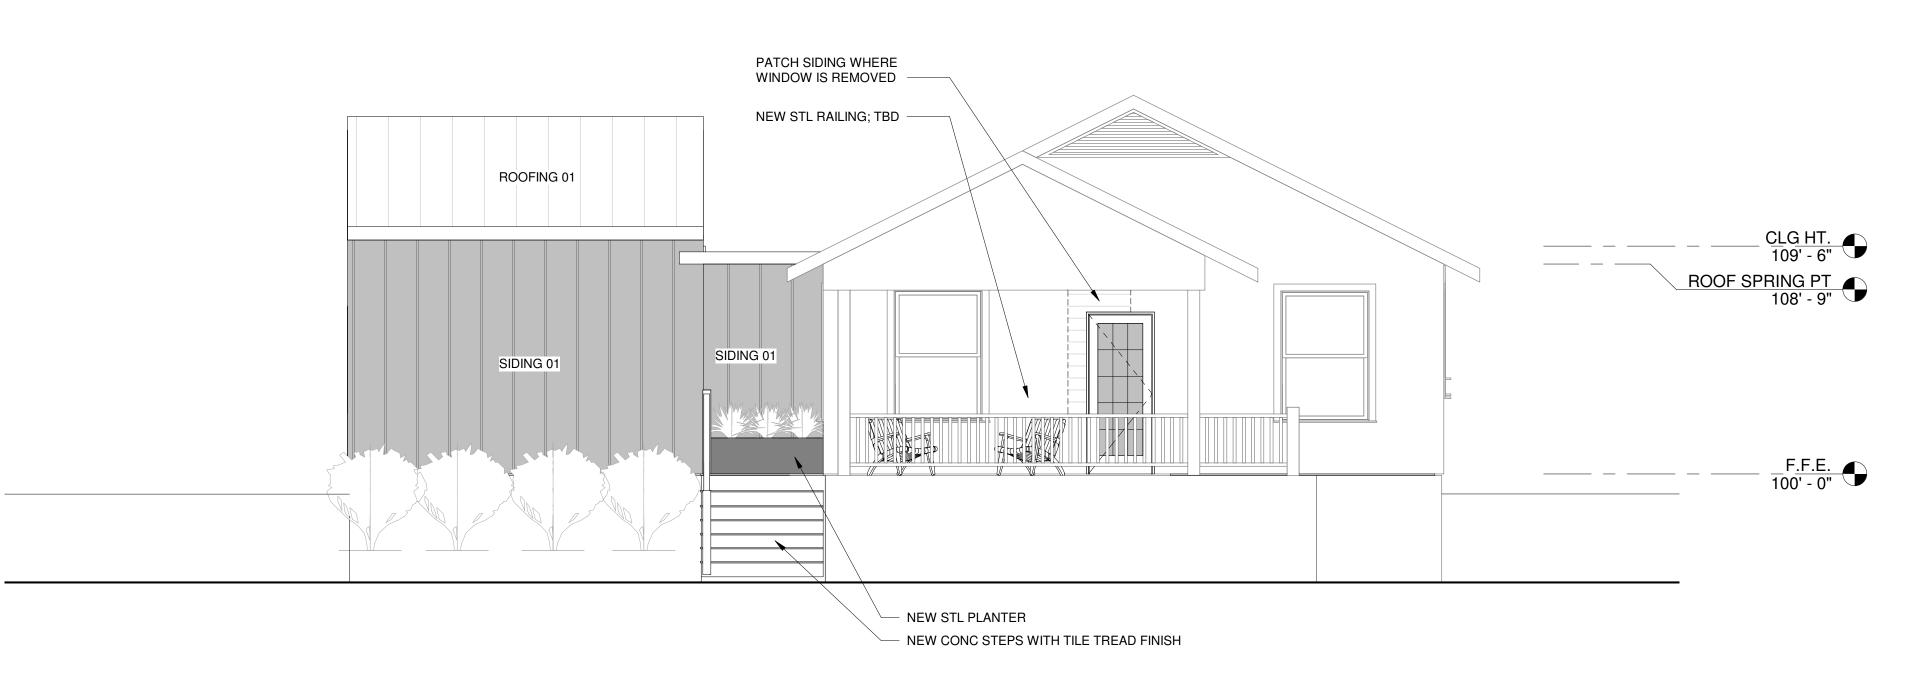

# GABLE ROOF: HIGHEST AVG HEIGHT 112' - 7 1/4" AVG HEIGHT OF AVG HEIGHT OF MAIN GABLE ROOF: 112' - 2 1/4" NEW GABLE ROOF 112' - 7 1/4" CLG HT. 109' - 6" SIDING 01 ROOF SPRING PT 108' - 9" F.F.E. HIGHEST ADJ. GRADE / 99' - 2 3/4" AVERAGE ADJ. GRADE 97' - 4 1/4" LOWEST ADJ. GRADE 95' - 5 3/4" PATCH SIDING WHERE WINDOW IS REMOVED

### **EXTERIOR ELEVATION**

- CONTRACTOR TO PREP/REPAIR EXISTING SIDING AS NEEDED AND PAINT.
   CONTRACTOR TO REPAIR EXISTING PARGING AS NEEDED.

# TUBE STL AWNING W/ ROOFING 01 ROOFING 01 CLG HT. 109' - 6" ROOF SPRING PT 108' - 9" SIDING 01 SIDING 01 PATCH SIDING WHERE WINDOW IS REMOVED PATCH SIDING WHERE DOOR IS REMOVED 1 WEST ELEVATION 1/4" = 1'-0"