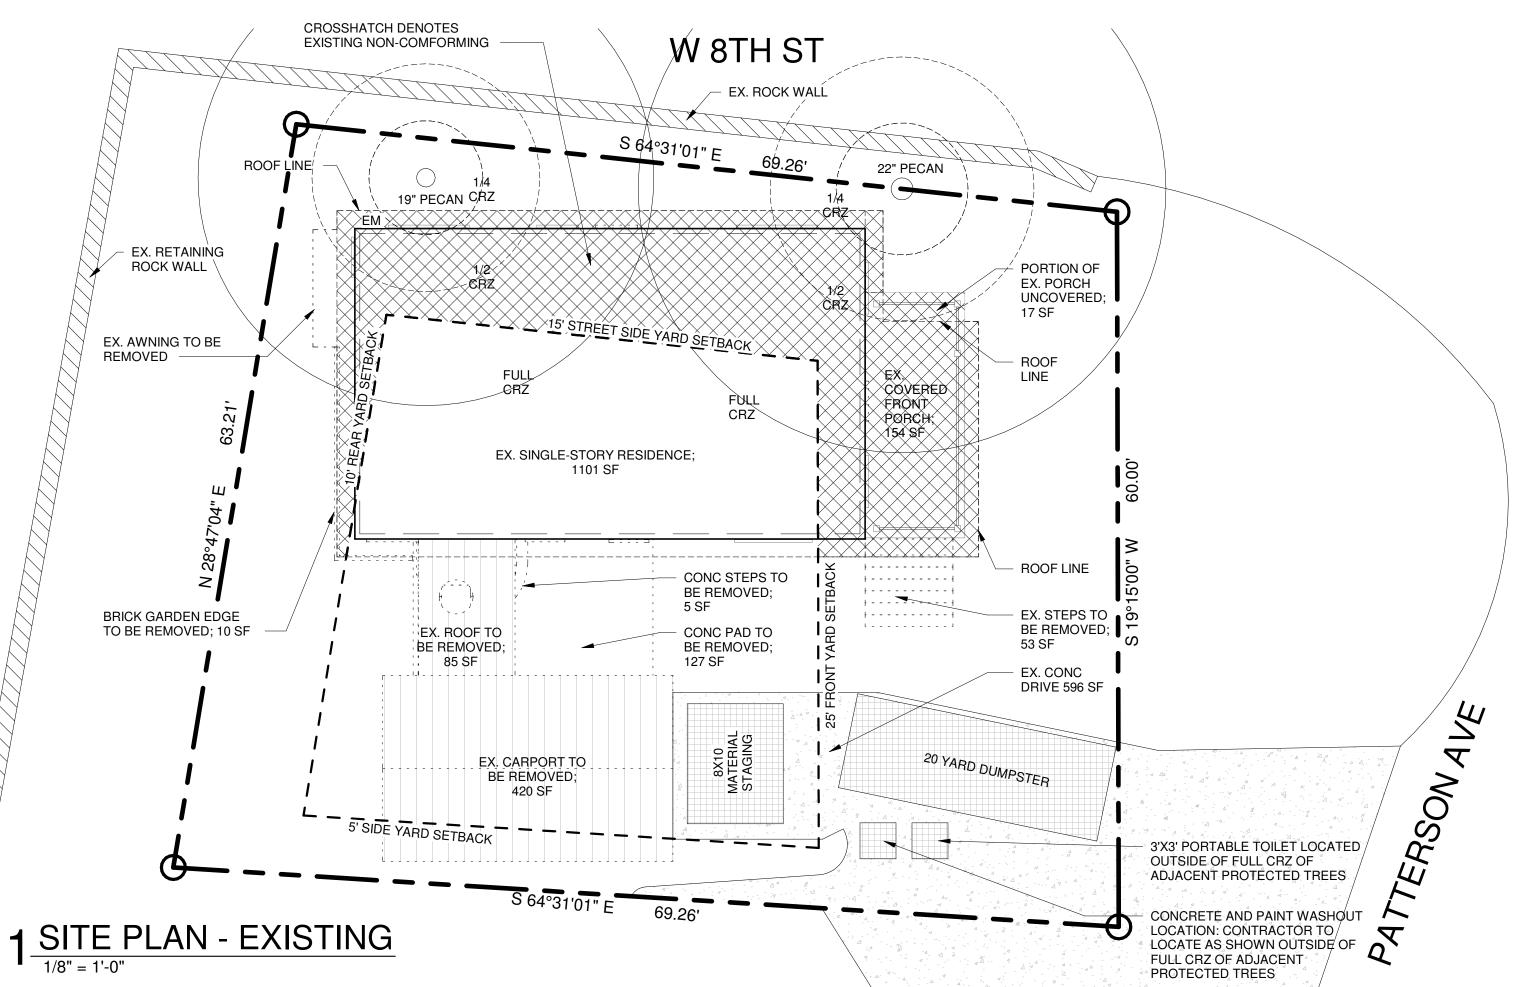

### SITE NOTES & TREE PROTECTION

1. CONTRACTOR TO ASSURE THAT THE ROOT ZONES OF ALL TREES ARE ADEQUATELY PRESERVED, TREE PROTECTION FENCING IS REQUIRED FOR ALL TREES WITHIN THE LIMITS OF CONSTRUCTION.

2. CONTRACTOR TO PROVIDE TREE PROTECTION FENCING FOR ALL PROTECTED TREES ON SITE. TREE PROTECTION FENCING MUST PROTECT THE ENTIRE CRITICAL ROOT ZONE (CRZ) AREA AS MUCH OF THE CRZ AS IS PRACTICAL. FENCING IS REQUIRED TO BE CHAINLINK MESH AT A MINIMUM HEIGHT OF FIVE FEET. WHEN THE TREE PROTECTION FENCING CANNOT INCORPORATE THE ENTIRE 1/2 CRZ, AN EIGHT-INCH LAYER OF MULCH WITHIN THE ENTIRE AVAILABLE ROOT ZONE AREA IS REQUIRED FOR ALL TREES WITH HAVE ANY DISTURBANCE INDICATED WITHIN ANY PORTION OF THE CRITICAL ROOT ZONE.

3. FOOT TRAFFIC IS CONSIDERED A ROOT ZONE DISTURBANCE. CONTRACTOR TO PROVIDE 2X4 OR GREATER PLANKS (6FT TALL MINIMUM) TO BE STRAPPED SECURELY AROUND PROTECTED TREE TRUNKS AND ROOT FLARES WHEN PROTECTIVE FENCING DOES NOT INCORPORATE THE ENTIRE 1/2 CRZ FOR ANY REASON AT ANY TIME IN THE PROJECT.

4. ANY DEMOLITION IN THE 1/4 AND 1/2 CRITICAL ROOT ZONES OF PROTECTED TREES ON OR ADJACENT TO THE SITE MUST BE DONE WITH HAND TOOLS TO AVOID DAMAGING ROOTS OF TREES.

5. ALL UTILITY TRENCHING WITHIN THE 1/2 CRZ MUST BE AIR SPADED BY A CERTIFIED ARBORIST FOR THE TOP 30" TO AVOID CUTTING ROOTS 1.5"+ IN DIAMETER. ALL PAID RECEIPTS FOR THIS WORK WILL BE REQUIRED BY THE FINAL TREE INSPECTOR.

6. CONTRACTOR TO WRAP CONNECTIONS OF CONCRETE LINE PUMP WITH PLASTIC TO PREVENT CONCRETE SLURRY FROM LEACHING INTO GROUND NEAR ROOTS OF TREES DURING CONCRETE WORK.

7. IF HEAVY EQUIPMENT WILL BE ROLLING OVER ANY AREA OF THE FULL CRZ OF PROTECTED TREES, CONTRACTOR TO PROVIDE 3/4" PLYWOOD OVER 2X4 LUMBER OVER 12" LAYER OF MULCH TO BRIDGE OVER THE ROOTS AND PREVENT SOIL/ROOT COMPACTION. AFTER CONSTRUCTION IS COMPLETED CONTRACTOR TO SPREAD MULCH AROUND SITE TO LEAVE A MAX LAYER OF 3" WITHIN ROOT ZONES.