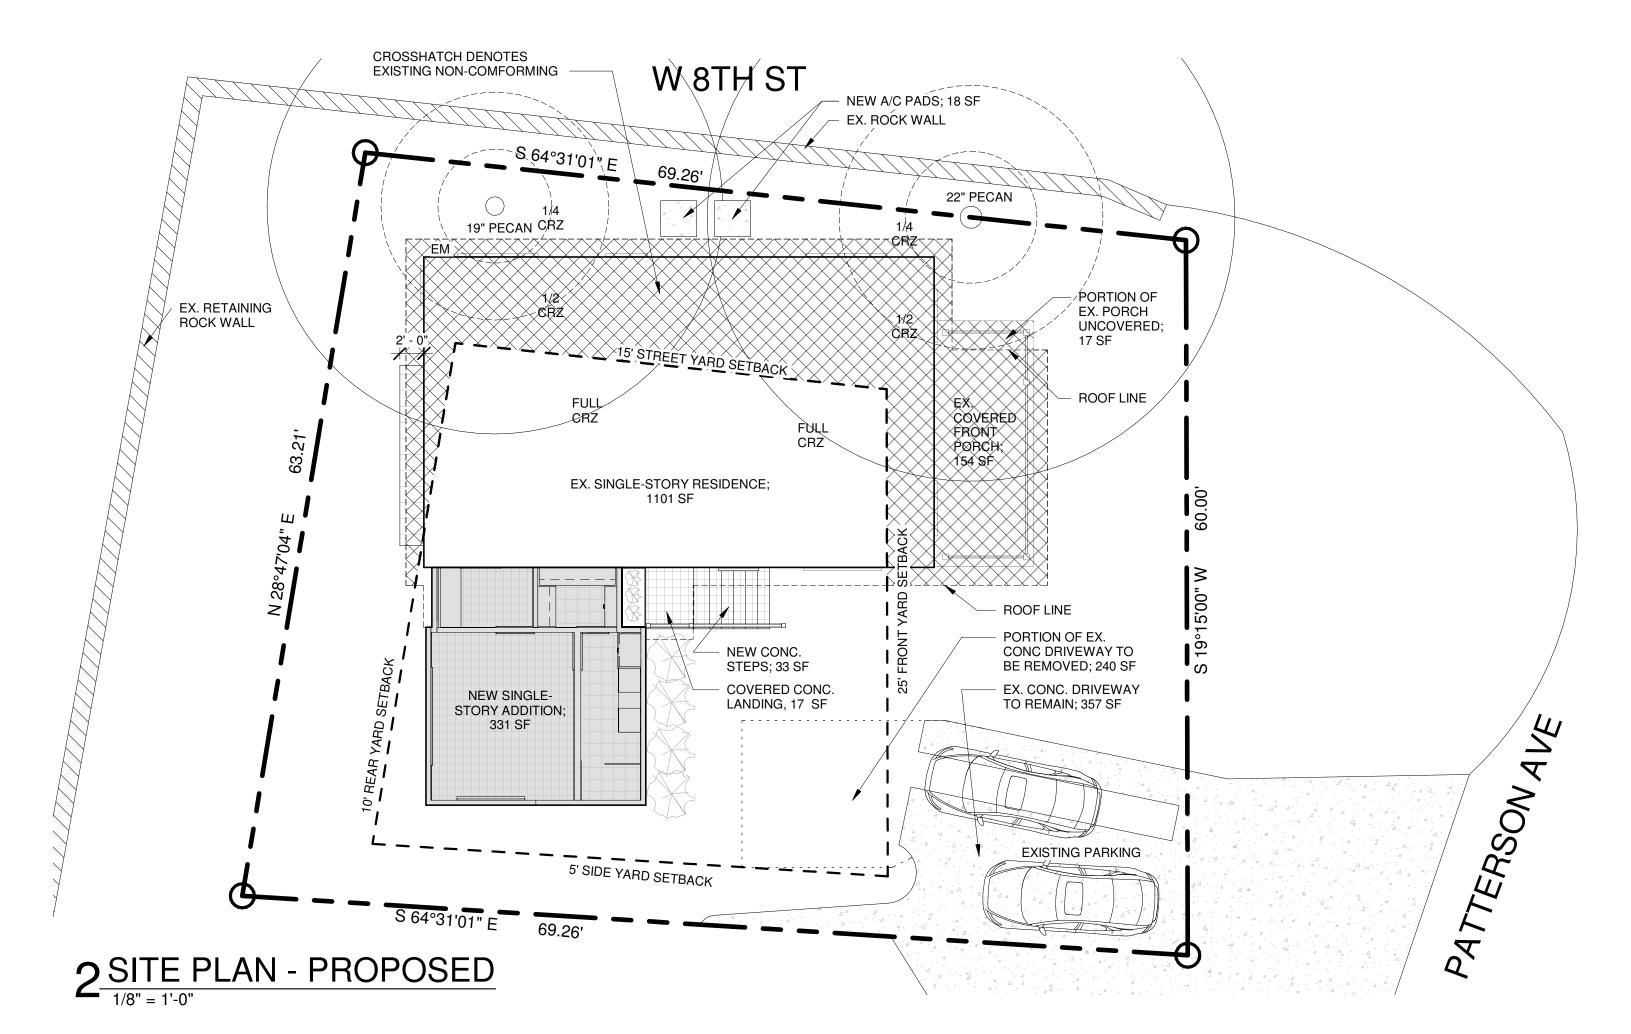

# ıtler Residence

DATE ISSUED FOR

09.28.20 FOR PERMIT

SITE PLAN

PROJECT

 $\Delta \cap \cap$ 

HALF-SIZE SET

Sidetracked Studio

# SQUARE FOOTAGE

| LOT SIZE                                                       | 4508 SF                |                        |                     |                  |                        |
|----------------------------------------------------------------|------------------------|------------------------|---------------------|------------------|------------------------|
| FLOOR TO AREA RATIO:                                           | EXIST.                 | DEMO                   | NEW                 | EXEMPT           | TOTAL                  |
| FIRST FLOOR CONDITIONED SPACE:<br>COVERED PORCHES:<br>CARPORT: | 1101<br>154<br>420     | 0<br>0<br>420          | 331<br>17<br>0      | 0<br>171<br>0    | 1432<br>0<br>0         |
| TOTAL:                                                         | 1675                   | 420                    | 348                 | 171              | 1432                   |
| IMPERVIOUS COVER:                                              | EXIST.                 | DEMO                   | NEW                 | EXEMPT           | TOTAL                  |
| FIRST FLOOR CONDITIONED SPACE:<br>FRONT PORCH:<br>CARPORT:     | 1101<br>171<br>420     | 0<br>0<br>420          | 331<br>0<br>0       | 0<br>0<br>0      | 1432<br>171<br>0       |
| TOTAL BUILDING AREA:<br>TOTAL BUILDING COVERAGE:               | 1692<br>1692           | 420<br>420             | 331<br>331          | 0                | 1603<br>1603           |
| DRIVEWAY: SIDEWALKS & STEPS: UNCOVERED PATIO: SUB-TOTAL:       | 596<br>270<br>0<br>866 | 239<br>270<br>0<br>509 | 0<br>51<br>17<br>68 | 0<br>0<br>0<br>0 | 357<br>51<br>17<br>425 |
| TOTAL ·                                                        | 2558                   | 929                    | 399                 | 0                | 2028                   |

2,028 SF/4,508 SF = 45.0% < 45% IMPERVIOUS COVERAGE ALLOWED BY CODE