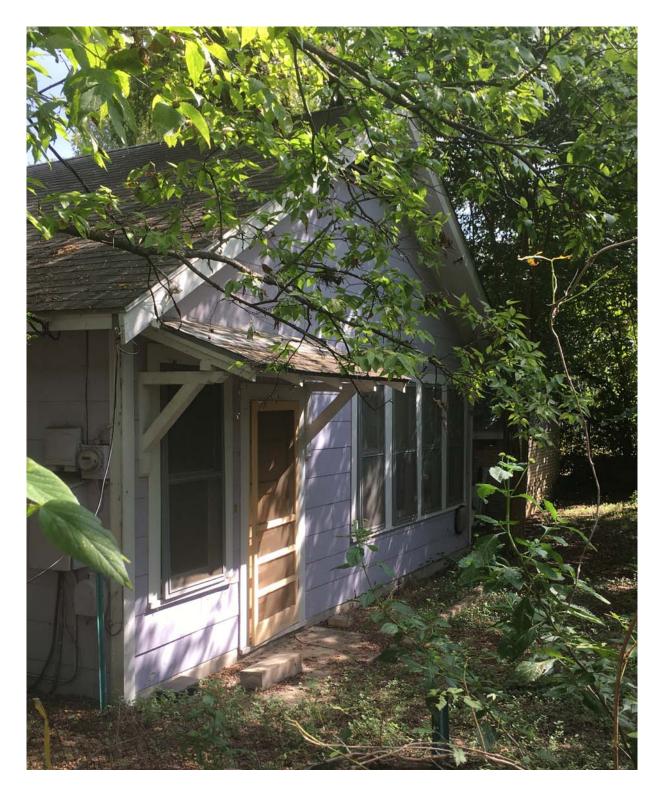

# TUBE STL AWNING W/ ROOFING 01 ROOFING 01 CLG HT. 109' - 6" ROOF SPRING PT 108' - 9" SIDING 01 SIDING 01 PATCH SIDING WHERE WINDOW IS REMOVED PATCH SIDING WHERE DOOR IS REMOVED 1 WEST ELEVATION 1/4" = 1'-0"