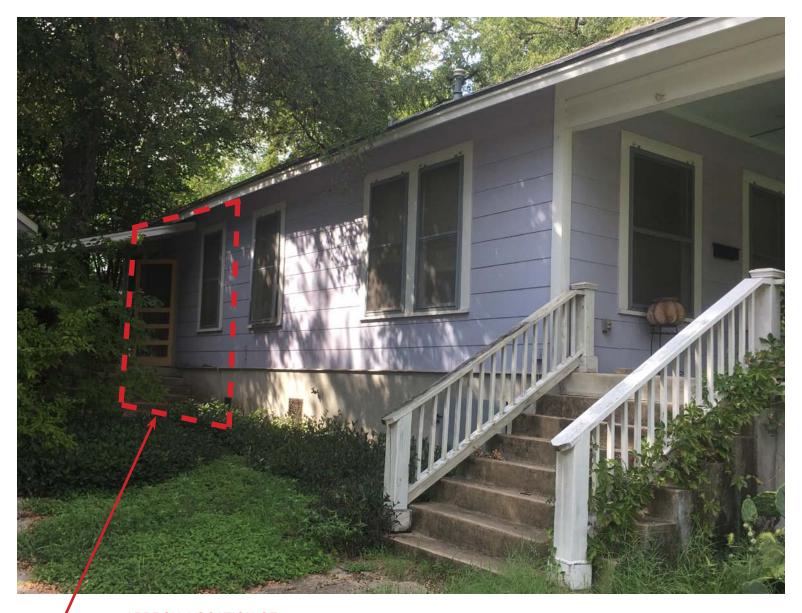

NORTH ELEVATION

EAST ELEVATION

APPROX. LOCATION OF EXTERIOR WALL DEMOLITION AND PLACEMENT OF NEW ADDITION

SOUTH ELEVATION