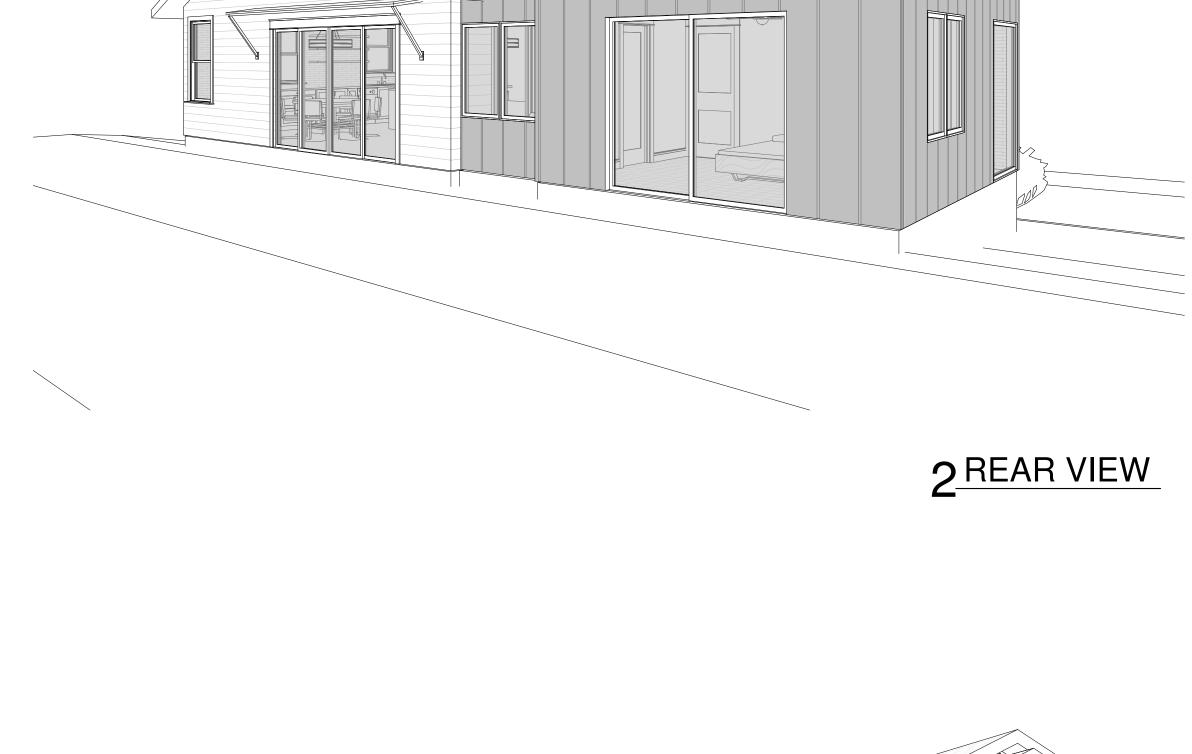

Butler Residence

DATE ISSUED FOR 09.28.20 FOR PERMIT

\_\_\_\_

PROJECT

ROOF PLAN

A1.1

# Residence

DATE ISSUED FOR 09.28.20 FOR PERMIT

724 Patterson Avenue Austin, TX 78703

PROJECT

EXTERIOR ELEVATIONS

HALF-SIZE SET

2 SOUTH ELEVATION

1/4" = 1'-0"