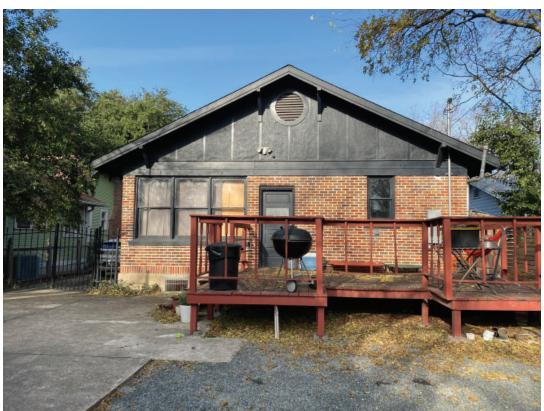

REAR ELEVATION

NORTH SIDE YARD ELEVATION

REAR ELEVATION NORTH SIDE YARD ELEVATION

EXTERIOR PRECEDENT IMAGESS

CONSTRUCTION AREA.

PROTECTION FENCING IS NOT POSSIBLE.

4. ALL LIMBS AND TREE TRIMMING TO BE PERFORMED BY OWNER PROVED ARBORIST.