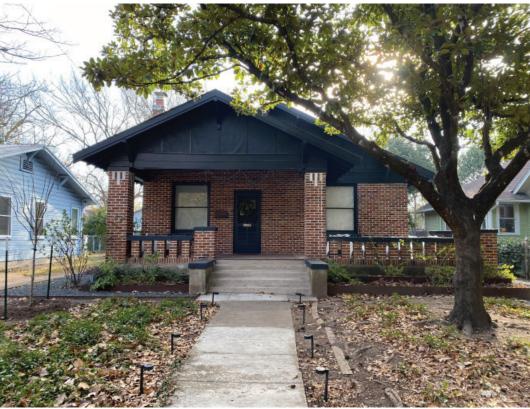

REAR

3805 AVENUE H AUSTIN, TX 78751

OFFICE 1 LOFT 2

2 ROOF PLAN
1/4" = 1'-0"

SOUTH SIDE YARD ELEVATION

4O12

FRONT DOOR STYLE

HYDE PARK HOUSES WITH WATERFALL SIDING ABOVE FRIEZE BOARD

REAR ELEVATION

NORTH SIDE YARD ELEVATION

REAR ELEVATION NORTH SIDE YARD ELEVATION

EXTERIOR PRECEDENT IMAGESS

CONSTRUCTION AREA.

PROTECTION FENCING IS NOT POSSIBLE.

4. ALL LIMBS AND TREE TRIMMING TO BE PERFORMED BY OWNER PROVED ARBORIST.