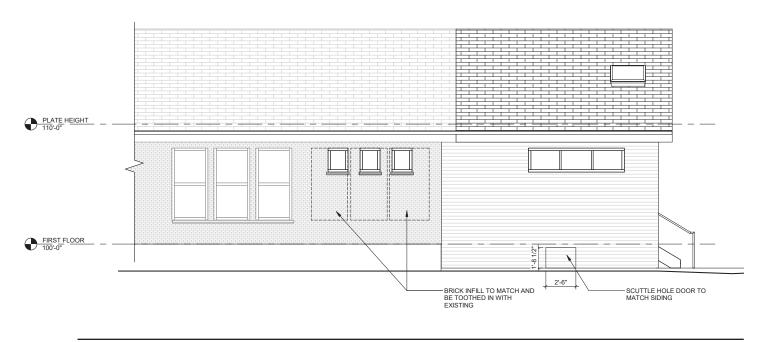

REAR ELEVATION

NORTH SIDE YARD ELEVATION

REAR ELEVATION NORTH SIDE YARD ELEVATION

EXTERIOR PRECEDENT IMAGESS

CONSTRUCTION AREA.

PROTECTION FENCING IS NOT POSSIBLE.

4. ALL LIMBS AND TREE TRIMMING TO BE PERFORMED BY OWNER PROVED ARBORIST.