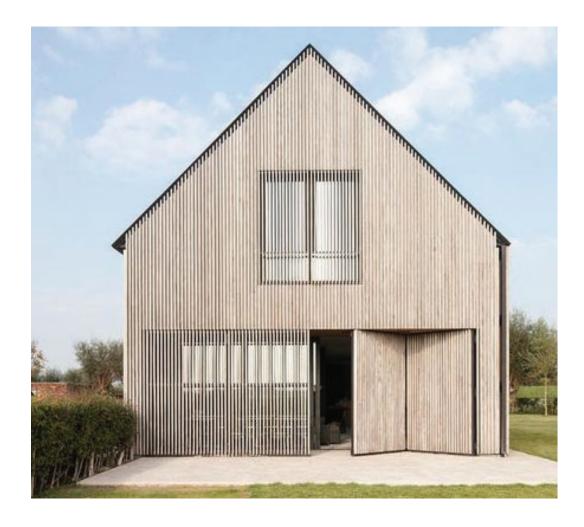

REAR

3805 AVENUE H AUSTIN, TX 78751

OFFICE 1 LOFT 2

2 ROOF PLAN
1/4" = 1'-0"

SOUTH SIDE YARD ELEVATION

4O12

FRONT DOOR STYLE

HYDE PARK HOUSES WITH WATERFALL SIDING ABOVE FRIEZE BOARD

REAR ELEVATION

NORTH SIDE YARD ELEVATION

REAR ELEVATION NORTH SIDE YARD ELEVATION

EXTERIOR PRECEDENT IMAGESS

CONSTRUCTION AREA.

PROTECTION FENCING IS NOT POSSIBLE.

4. ALL LIMBS AND TREE TRIMMING TO BE PERFORMED BY OWNER PROVED ARBORIST.