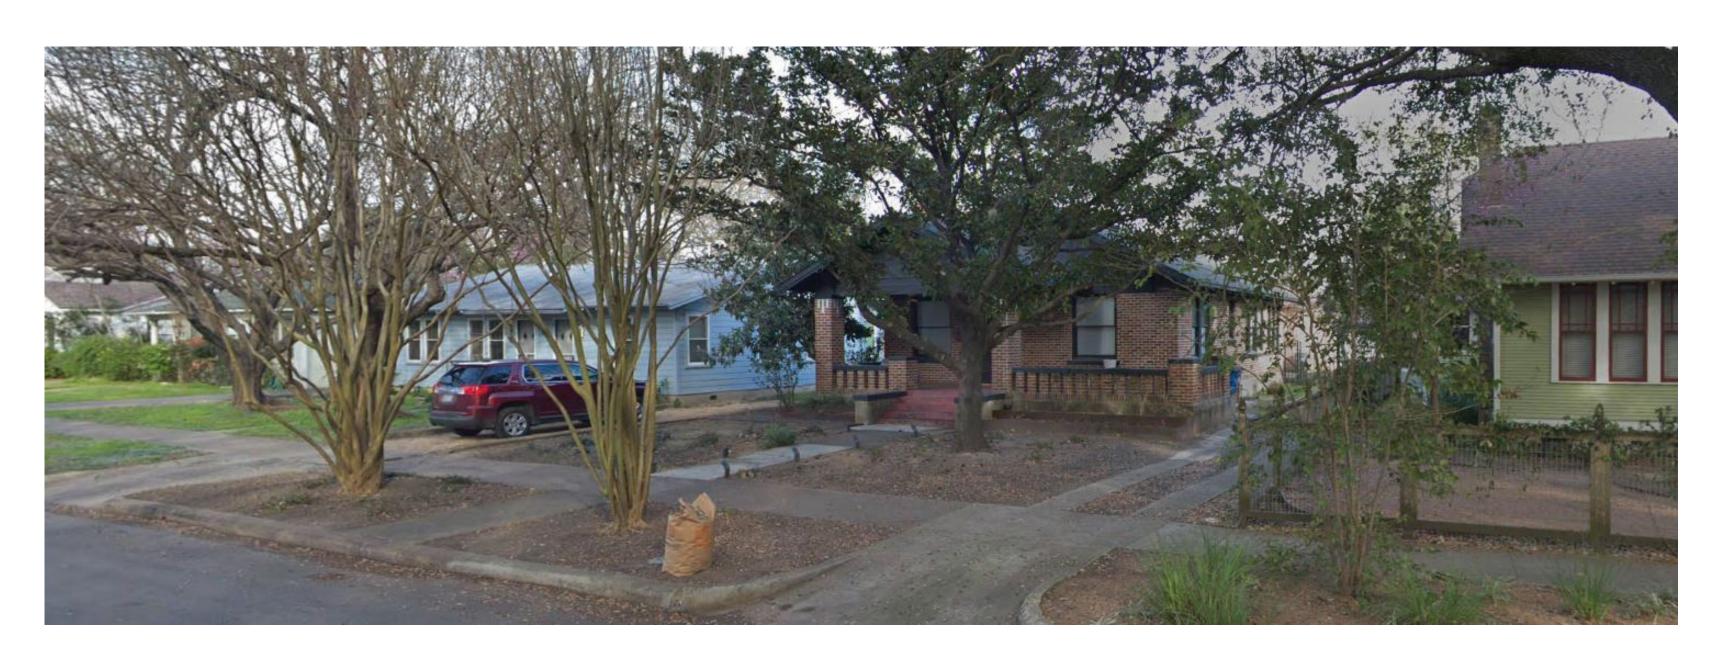

REAR

3805 AVENUE H AUSTIN, TX 78751

OFFICE 1 LOFT 2

2 ROOF PLAN
1/4" = 1'-0"

SOUTH SIDE YARD ELEVATION

4O12

FRONT DOOR STYLE

HYDE PARK HOUSES WITH WATERFALL SIDING ABOVE FRIEZE BOARD

REAR ELEVATION

NORTH SIDE YARD ELEVATION

REAR ELEVATION NORTH SIDE YARD ELEVATION

EXTERIOR PRECEDENT IMAGESS

CONSTRUCTION AREA.

PROTECTION FENCING IS NOT POSSIBLE.

4. ALL LIMBS AND TREE TRIMMING TO BE PERFORMED BY OWNER PROVED ARBORIST.