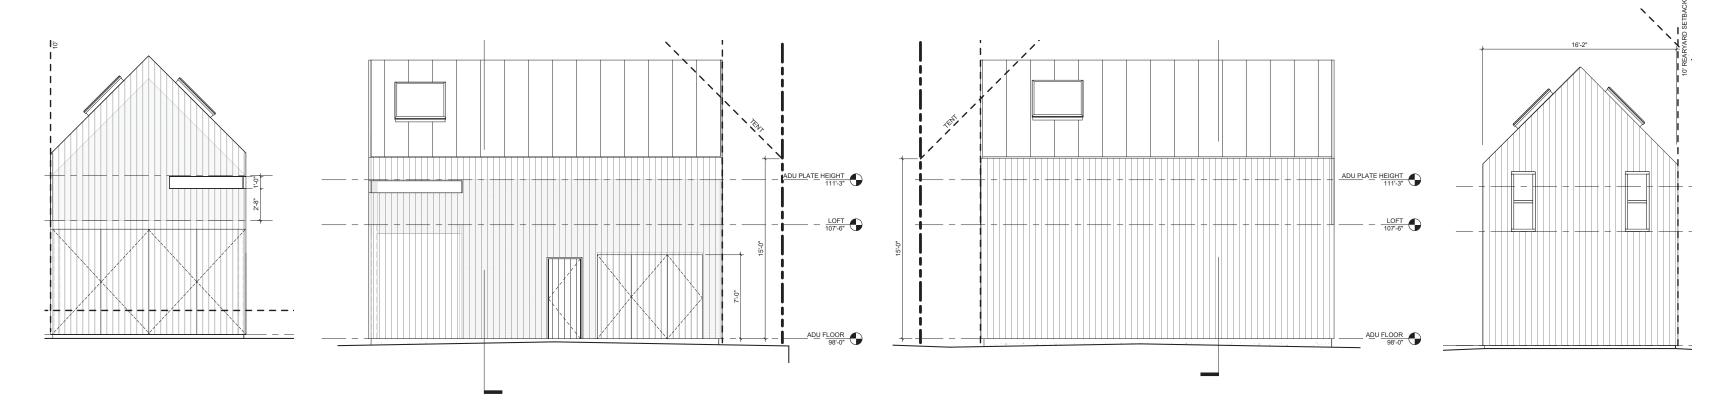

REAR ELEVATION

NORTH SIDE YARD ELEVATION

REAR ELEVATION NORTH SIDE YARD ELEVATION

EXTERIOR PRECEDENT IMAGESS

CONSTRUCTION AREA.

PROTECTION FENCING IS NOT POSSIBLE.

4. ALL LIMBS AND TREE TRIMMING TO BE PERFORMED BY OWNER PROVED ARBORIST.