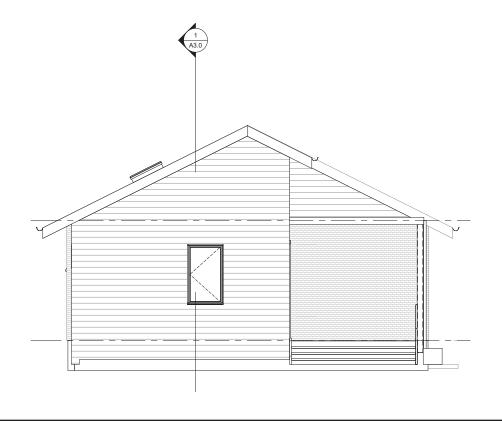

REAR ELEVATION

NORTH SIDE YARD ELEVATION

REAR ELEVATION NORTH SIDE YARD ELEVATION

EXTERIOR PRECEDENT IMAGESS

CONSTRUCTION AREA.

PROTECTION FENCING IS NOT POSSIBLE.

4. ALL LIMBS AND TREE TRIMMING TO BE PERFORMED BY OWNER PROVED ARBORIST.