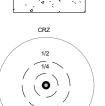

## TREE PROTECTION NOTES

1. PROVIDE TREE PROTECTION FENCING PER CITY OF AUSTIN REQUIREMENTS AND 8" MULCH GROUND COVER DURING CONSTRUCTION AROUND ALL TREES IN THE

2. PROVIDE BREATHABLE RUBBER MAT OVER 8" MULCH AT LOCATIONS WHERE TREE

3. WRAP 2x4 BOARDS AROUND TREE TRUNKS DURING CONSTRUCTION.

5. GC TO ENSURE THAT ANY CONCRETE WASHOUT DOES NOT HAPPEN WITHIN THE CRZ

6.GC TO AVOID TRENCHING INSIDE THE 1/2 CRZ

PRELIMINARY NOT FOR CONSTRUCTION

ISSUED DATE 2020-12-21 2008 PROJECT#

HLC REVIEW

4. ALL LIMBS AND TREE TRIMMING TO BE PERFORMED BY OWNER PROVED ARBORIST.

OF ANY PROTECTED TREES.

OF ANY PROTECTED TREES.

5. GC TO ENSURE THAT ANY CONCRETE WASHOUT DOES NOT HAPPEN WITHIN THE CRZ

6.GC TO AVOID TRENCHING INSIDE THE 1/2 CRZ

TREE PROTECTION NOTES

1. PROVIDE TREE PROTECTION FENCING PER CITY OF AUSTIN REQUIREMENTS AND 8"

CONSTRUCTION AROUND ALL TREES IN THE

2. PROVIDE BREATHABLE RUBBER MAT OVER

8" MULCH AT LOCATIONS WHERE TREE

PROTECTION FENCING IS NOT POSSIBLE.

3. WRAP 2x4 BOARDS AROUND TREE TRUNKS

MULCH GROUND COVER DURING

CONSTRUCTION AREA.

DURING CONSTRUCTION.

**GENERAL NOTES** 

SITE INFORMATION