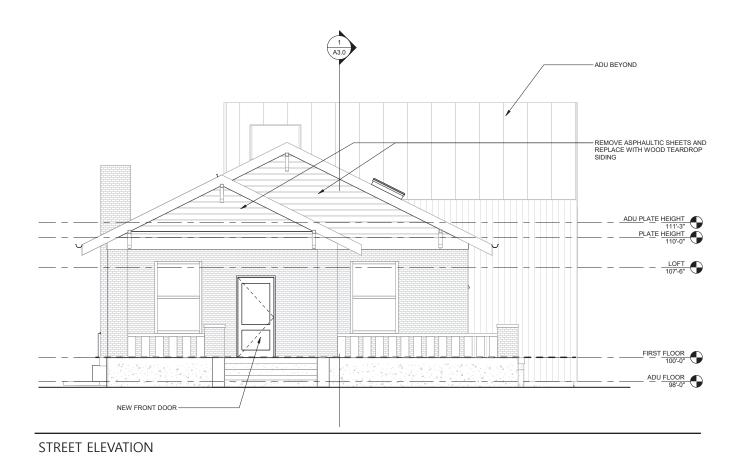

REAR

3805 AVENUE H AUSTIN, TX 78751

OFFICE 1 LOFT 2

2 ROOF PLAN
1/4" = 1'-0"

SOUTH SIDE YARD ELEVATION

4O12

FRONT DOOR STYLE

HYDE PARK HOUSES WITH WATERFALL SIDING ABOVE FRIEZE BOARD

REAR ELEVATION

NORTH SIDE YARD ELEVATION

REAR ELEVATION NORTH SIDE YARD ELEVATION

EXTERIOR PRECEDENT IMAGESS

CONSTRUCTION AREA.

PROTECTION FENCING IS NOT POSSIBLE.

4. ALL LIMBS AND TREE TRIMMING TO BE PERFORMED BY OWNER PROVED ARBORIST.