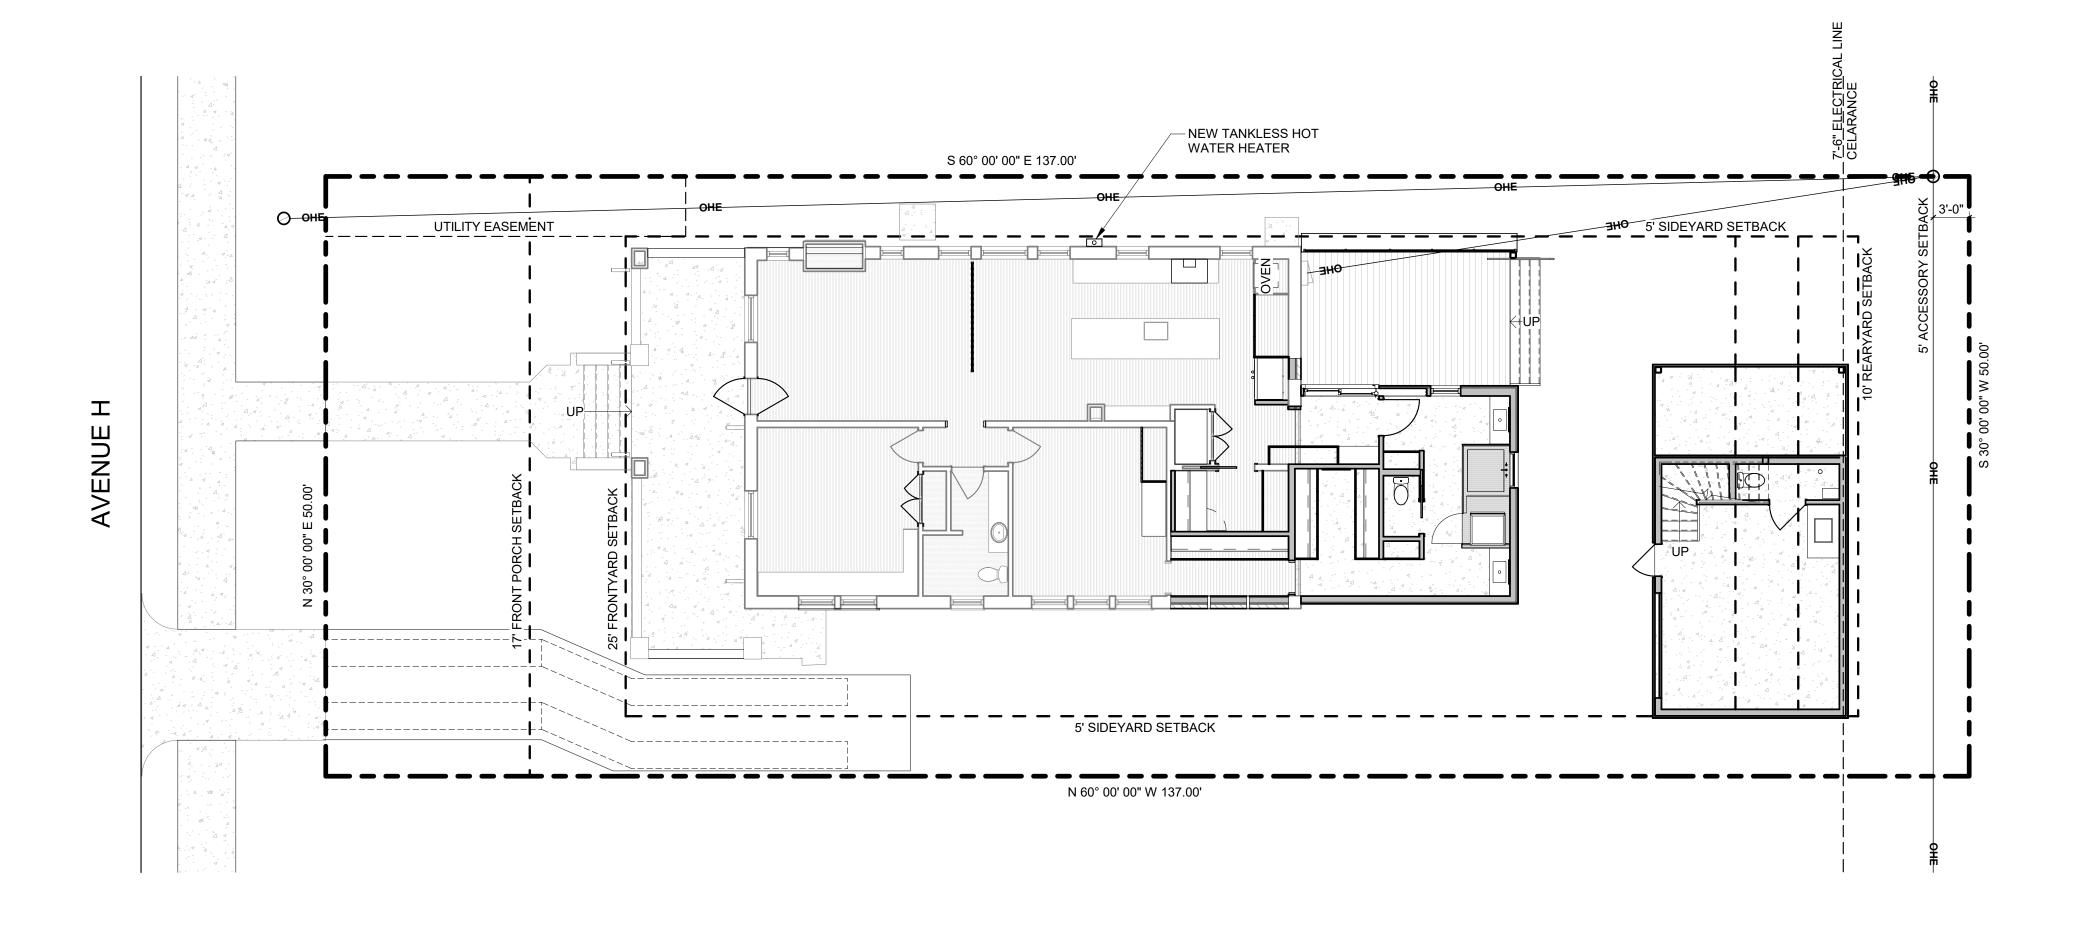

OF ANY PROTECTED TREES.

OF ANY PROTECTED TREES.

**EXISTING SITE PLAN** 

- DEMOLISH WOOD DECK

S 60° 00' 00" E 137.00' 3HO 5' SIDEYARD SETBACK UTILITY EASEMENT CAREFULLY REMOVE BRICK AND SAVE BRICK FOR FUTURE **AVENUE H** - DEMOLISH GARAGE - DEMOLISH WINDOWS 5' SIDEYARD SETBACK N 60° 00' 00" W 137.00' - DEMOLISH DRIVEWAY RUNNERS AND CONCRETE PAD

## **GENERAL NOTES**

- GC TO VERIFY LOCATION OF GAS LINE AND GAS METER WITH TEXAS GAS.
- ELECTRICAL METER TO BE MOVED FROM EAST CORNER TO NORTHEAST CORNER OF HOUSE

## SITE INFORMATION

SITE INFORMATION TAKEN FROM SURVEY PERFORMED BY ROBERT T. PAUL JR. PROFESSIONAL LAND SURVEYOR #4984 ON 05/18/2011