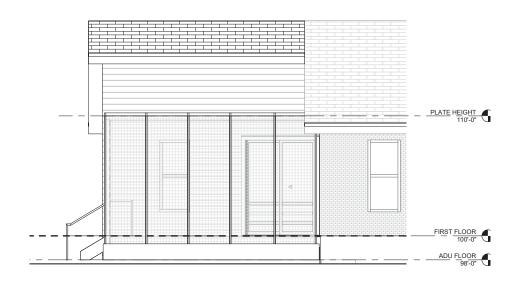

REAR

3805 AVENUE H AUSTIN, TX 78751

OFFICE 1 LOFT 2

2 ROOF PLAN
1/4" = 1'-0"

SOUTH SIDE YARD ELEVATION

4O12

FRONT DOOR STYLE

HYDE PARK HOUSES WITH WATERFALL SIDING ABOVE FRIEZE BOARD