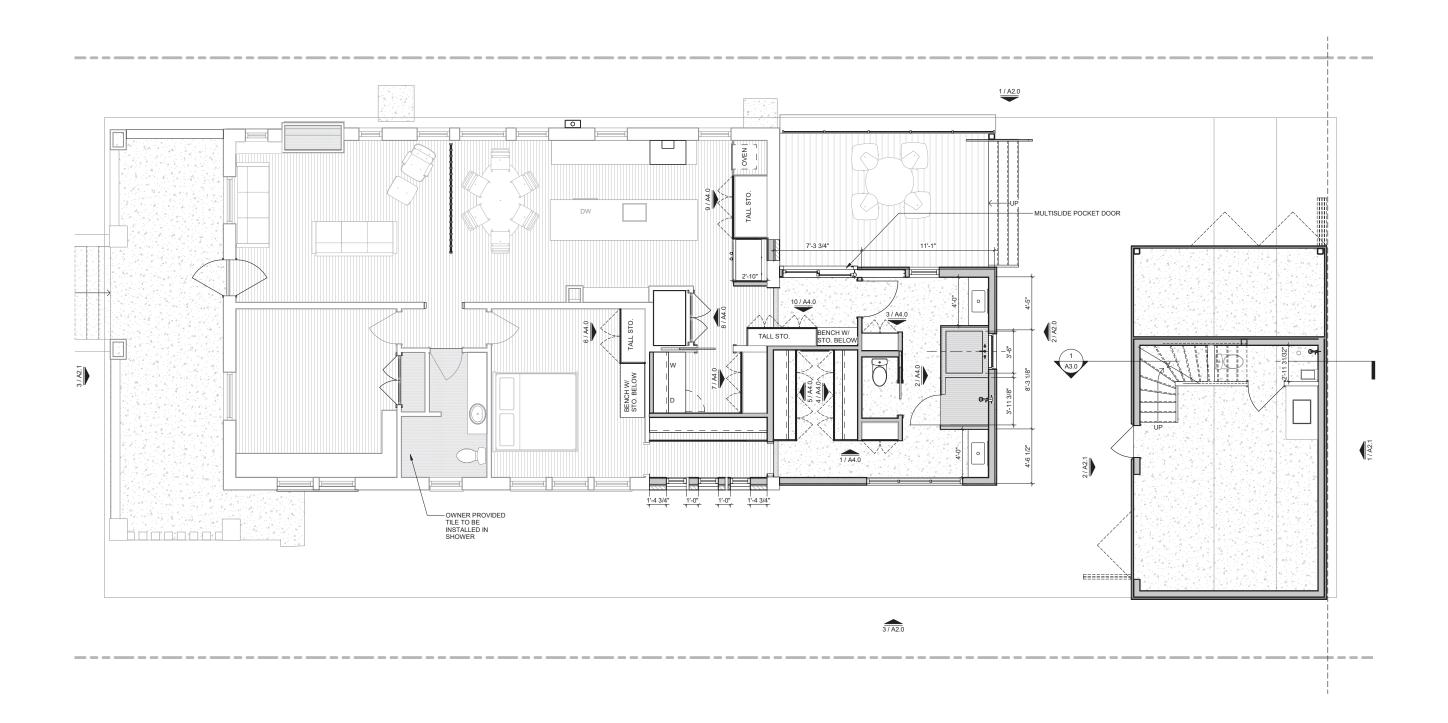

## **GENERAL NOTES**

- GC TO VERIFY LOCATION OF GAS LINE AND GAS METER WITH TEXAS GAS.
- ELECTRICAL METER TO BE MOVED FROM EAST CORNER TO NORTHEAST CORNER OF HOUSE

PERFORMED BY ROBERT T. PAUL JR.

SITE INFORMATION TAKEN FROM SURVEY

GC TO VERIFY LOCATION OF GAS LINE AND GAS METER WITH TEXAS GAS.

ELECTRICAL METER TO BE MOVED FROM EAST CORNER TO NORTHEAST CORNER OF HOUSE