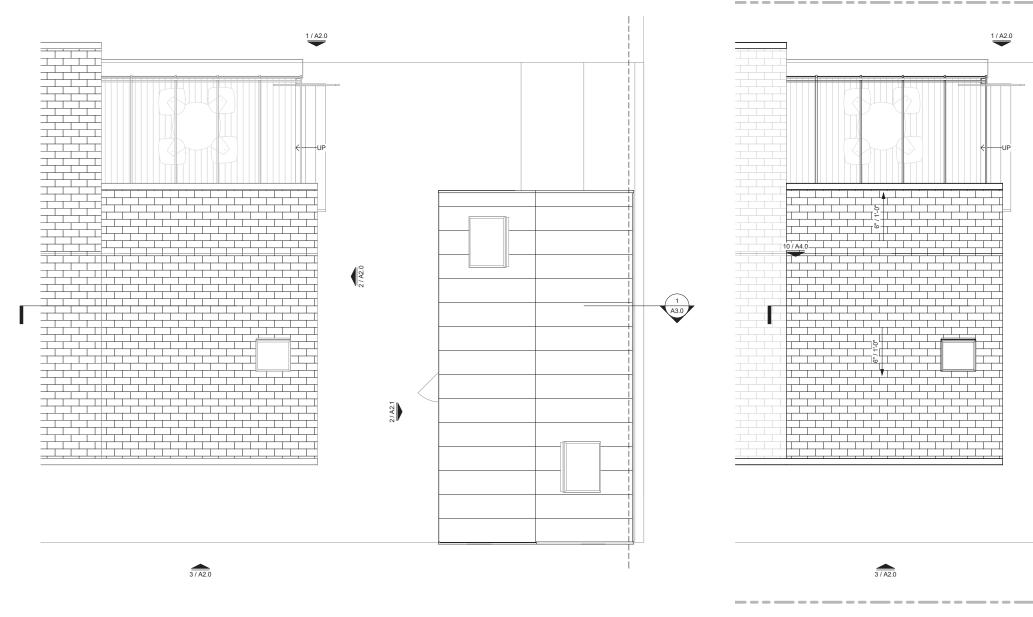

REAR

3805 AVENUE H AUSTIN, TX 78751

OFFICE 1 LOFT 2

2 ROOF PLAN
1/4" = 1'-0"

SOUTH SIDE YARD ELEVATION

4O12

FRONT DOOR STYLE

HYDE PARK HOUSES WITH WATERFALL SIDING ABOVE FRIEZE BOARD

REAR ELEVATION

NORTH SIDE YARD ELEVATION

REAR ELEVATION NORTH SIDE YARD ELEVATION

EXTERIOR PRECEDENT IMAGESS

CONSTRUCTION AREA.

PROTECTION FENCING IS NOT POSSIBLE.

4. ALL LIMBS AND TREE TRIMMING TO BE PERFORMED BY OWNER PROVED ARBORIST.