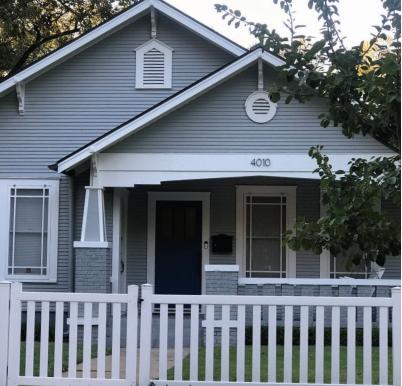

REAR

3805 AVENUE H AUSTIN, TX 78751

OFFICE 1 LOFT 2

2 ROOF PLAN
1/4" = 1'-0"

SOUTH SIDE YARD ELEVATION

4O12

FRONT DOOR STYLE

HYDE PARK HOUSES WITH WATERFALL SIDING ABOVE FRIEZE BOARD