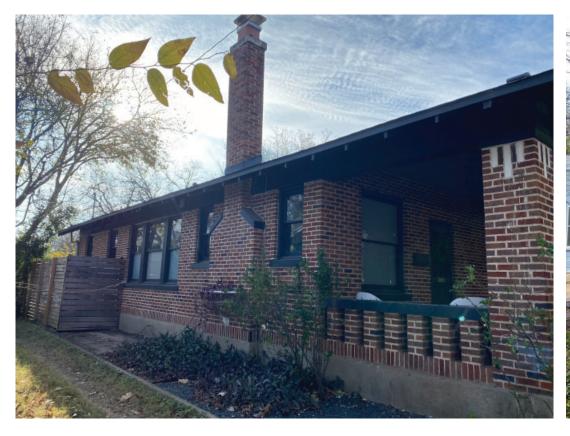

REAR

3805 AVENUE H AUSTIN, TX 78751

OFFICE 1 LOFT 2

2 ROOF PLAN
1/4" = 1'-0"

SOUTH SIDE YARD ELEVATION

4O12

FRONT DOOR STYLE

HYDE PARK HOUSES WITH WATERFALL SIDING ABOVE FRIEZE BOARD

REAR ELEVATION

NORTH SIDE YARD ELEVATION

REAR ELEVATION NORTH SIDE YARD ELEVATION

EXTERIOR PRECEDENT IMAGESS

CONSTRUCTION AREA.

PROTECTION FENCING IS NOT POSSIBLE.

4. ALL LIMBS AND TREE TRIMMING TO BE PERFORMED BY OWNER PROVED ARBORIST.