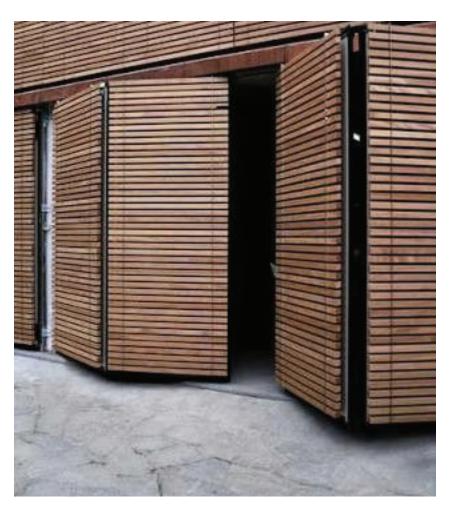

REAR

3805 AVENUE H AUSTIN, TX 78751

OFFICE 1 LOFT 2

2 ROOF PLAN
1/4" = 1'-0"

SOUTH SIDE YARD ELEVATION

4O12

FRONT DOOR STYLE

HYDE PARK HOUSES WITH WATERFALL SIDING ABOVE FRIEZE BOARD

REAR ELEVATION

NORTH SIDE YARD ELEVATION

REAR ELEVATION NORTH SIDE YARD ELEVATION

EXTERIOR PRECEDENT IMAGESS

CONSTRUCTION AREA.

PROTECTION FENCING IS NOT POSSIBLE.

4. ALL LIMBS AND TREE TRIMMING TO BE PERFORMED BY OWNER PROVED ARBORIST.