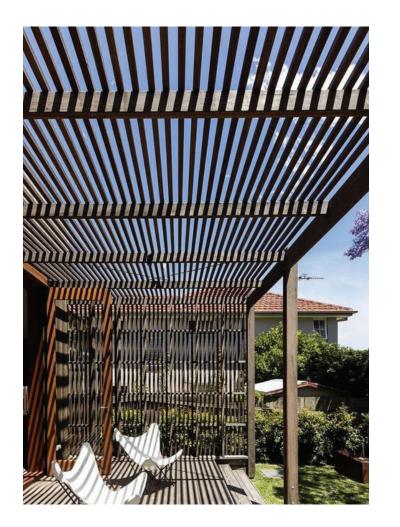

REAR ELEVATION

NORTH SIDE YARD ELEVATION

REAR ELEVATION NORTH SIDE YARD ELEVATION

EXTERIOR PRECEDENT IMAGESS

CONSTRUCTION AREA.

PROTECTION FENCING IS NOT POSSIBLE.

4. ALL LIMBS AND TREE TRIMMING TO BE PERFORMED BY OWNER PROVED ARBORIST.