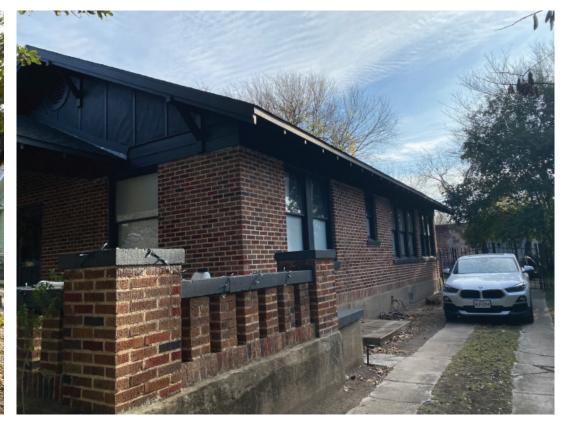

REAR

3805 AVENUE H AUSTIN, TX 78751

OFFICE 1 LOFT 2

2 ROOF PLAN
1/4" = 1'-0"

SOUTH SIDE YARD ELEVATION

4O12

FRONT DOOR STYLE

HYDE PARK HOUSES WITH WATERFALL SIDING ABOVE FRIEZE BOARD

REAR ELEVATION

NORTH SIDE YARD ELEVATION

REAR ELEVATION NORTH SIDE YARD ELEVATION

EXTERIOR PRECEDENT IMAGESS

CONSTRUCTION AREA.

PROTECTION FENCING IS NOT POSSIBLE.

4. ALL LIMBS AND TREE TRIMMING TO BE PERFORMED BY OWNER PROVED ARBORIST.