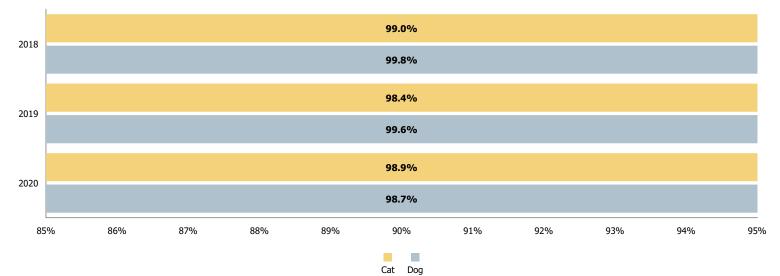

| 0     | 6         | 10    |
| Lost Exp          | 0                  | 0      | 1         | 0                 | 0     | 0         | 1     |
| RTO               | 1                  | 4      | 9         | 0                 | 6     | 78        | 98    |
| Rto-Adopt         | 0                  | 0      | 3         | 0                 | 0     | 6         | 9     |
| Transfer          | 7                  | 34     | 24        | 5                 | 41    | 87        | 198   |
| Total             | 8                  | 261    | 96        | 8                 | 132   | 340       | 845   |





### Outcomes by Age Breakdown







## Austin Animal Center December 2020 Live Release Rates



#### Live Release Rates by Age Breakdown



#### Yearly December Live Release Rates Compared