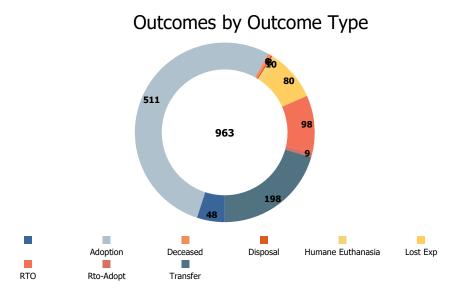

## Austin Animal Center December 2020 Outcomes

|                   | X                  | X      | X         | 25                | 35    |           |       |
|-------------------|--------------------|--------|-----------|-------------------|-------|-----------|-------|
|                   | Neonatal<br>Kitten | Kitten | Adult Cat | Neonatal<br>Puppy | Puppy | Adult Dog | Total |
|                   | 0                  | 0      | 4         | 0                 | 0     | 5         | 9     |
| Adoption          | 0                  | 220    | 50        | 0                 | 85    | 156       | 511   |
| Deceased          | 0                  | 1      | 1         | 3                 | 0     | 1         | 6     |
| Disposal          | 0                  | 0      | 2         | 0                 | 0     | 1         | 3     |
| Humane Euthanasia | 0                  | 2      | 2         | 0                 | 0     | 6         | 10    |
| Lost Exp          | 0                  | 0      | 1         | 0                 | 0     | 0         | 1     |
| RTO               | 1                  | 4      | 9         | 0                 | 6     | 78        | 98    |
| Rto-Adopt         | 0                  | 0      | 3         | 0                 | 0     | 6         | 9     |
| Transfer          | 7                  | 34     | 24        | 5                 | 41    | 87        | 198   |
| Total             | 8                  | 261    | 96        | 8                 | 132   | 340       | 845   |

### Outcomes by Age Breakdown