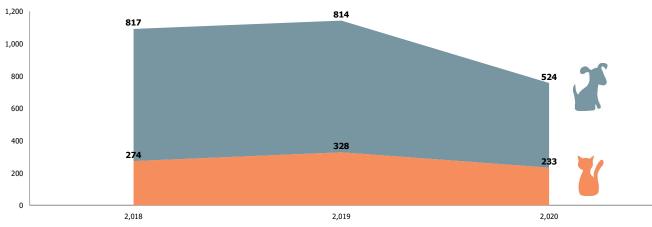

## Austin Animal Center December 2018 to 2020 Intakes

| ¥ ¥               | 2018 |     |       | 2019 |     |       | 2020 |     |       |
|-------------------|------|-----|-------|------|-----|-------|------|-----|-------|
|                   | Cat  | Dog | Total | Cat  | Dog | Total | Cat  | Dog | Total |
|                   | 0    | 0   | 0     | 0    | 0   | 0     | 3    | 11  | 14    |
| Born in           | 3    | 6   | 9     | 4    | 7   | 11    | 0    | 0   | 0     |
| Owner Surrender   | 64   | 173 | 237   | 106  | 195 | 301   | 58   | 126 | 184   |
| Public Assistance | 8    | 75  | 83    | 4    | 45  | 49    | 7    | 38  | 45    |
| Stray             | 199  | 563 | 762   | 214  | 567 | 781   | 165  | 349 | 514   |
| Total             | 274  | 817 | 1,091 | 328  | 814 | 1,142 | 233  | 524 | 757   |

#### Yearly December Intakes by Intake Type

Yearly December Intakes by Animal Type