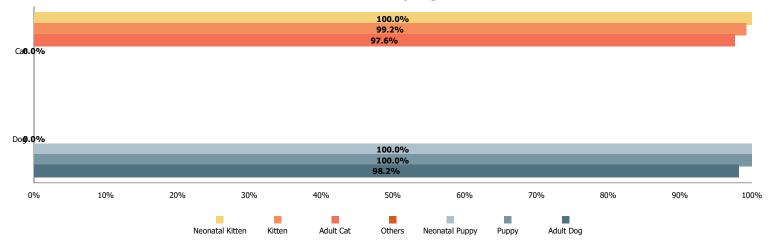

sia | 0                  | 2      | 2         | 0                 | 0     | 6         | 10    |
| Lost Exp          | 0                  | 0      | 1         | 0                 | 0     | 0         | 1     |
| RTO               | 1                  | 4      | 9         | 0                 | 6     | 78        | 98    |
| Rto-Adopt         | 0                  | 0      | 3         | 0                 | 0     | 6         | 9     |
| Transfer          | 7                  | 34     | 24        | 5                 | 41    | 87        | 198   |
| Total             | 8                  | 261    | 96        | 8                 | 132   | 340       | 845   |





### Outcomes by Age Breakdown







## Austin Animal Center December 2020 Live Release Rates



#### Live Release Rates by Age Breakdown



#### Yearly December Live Release Rates Compared