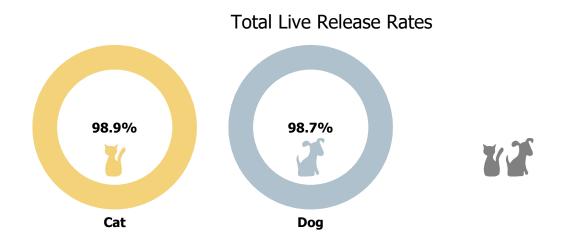

0     | 1         | 3     |
| Humane Euthanasia | 0                  | 2      | 2         | 0                 | 0     | 6         | 10    |
| Lost Exp          | 0                  | 0      | 1         | 0                 | 0     | 0         | 1     |
| RTO               | 1                  | 4      | 9         | 0                 | 6     | 78        | 98    |
| Rto-Adopt         | 0                  | 0      | 3         | 0                 | 0     | 6         | 9     |
| Transfer          | 7                  | 34     | 24        | 5                 | 41    | 87        | 198   |
| Total             | 8                  | 261    | 96        | 8                 | 132   | 340       | 845   |





### Outcomes by Age Breakdown







## Austin Animal Center December 2020 Live Release Rates



#### Live Release Rates by Age Breakdown



#### Yearly December Live Release Rates Compared