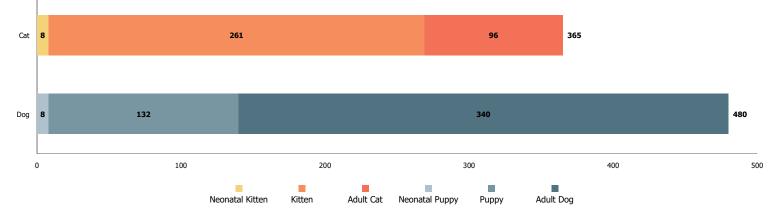

## Austin Animal Center December 2020 Intakes

|                   | ¥                  | V      | V         | 25                | 3     |              |       |
|-------------------|--------------------|--------|-----------|-------------------|-------|--------------|-------|
|                   | Neonatal<br>Kitten | Kitten | Adult Cat | Neonatal<br>Puppy | Рирру | Adult<br>Dog | Total |
| Owner Surrender   | 1                  | 30     | 27        | 9                 | 28    | 89           | 184   |
| Public Assistance | 1                  | 2      | 4         | 0                 | 2     | 36           | 45    |
| Stray             | 25                 | 44     | 54        | 5                 | 64    | 200          | 392   |
| Total             | 27                 | 76     | 85        | 14                | 94    | 325          | 621   |

#### Intakes by Age Breakdown