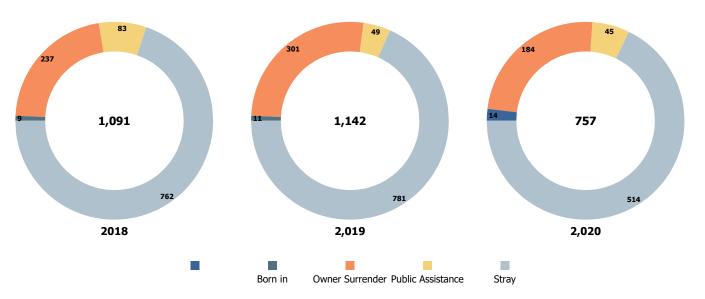

## Austin Animal Center December 2018 to 2020 Intakes

| ¥ ¥               | 2018 |     |       | 2019 |     |       | 2020 |     |       |
|-------------------|------|-----|-------|------|-----|-------|------|-----|-------|
|                   | Cat  | Dog | Total | Cat  | Dog | Total | Cat  | Dog | Total |
|                   | 0    | 0   | 0     | 0    | 0   | 0     | 3    | 11  | 14    |
| Born in           | 3    | 6   | 9     | 4    | 7   | 11    | 0    | 0   | 0     |
| Owner Surrender   | 64   | 173 | 237   | 106  | 195 | 301   | 58   | 126 | 184   |
| Public Assistance | 8    | 75  | 83    | 4    | 45  | 49    | 7    | 38  | 45    |
| Stray             | 199  | 563 | 762   | 214  | 567 | 781   | 165  | 349 | 514   |
| Total             | 274  | 817 | 1,091 | 328  | 814 | 1,142 | 233  | 524 | 757   |

#### Yearly December Intakes by Intake Type

Yearly December Intakes by Animal Type