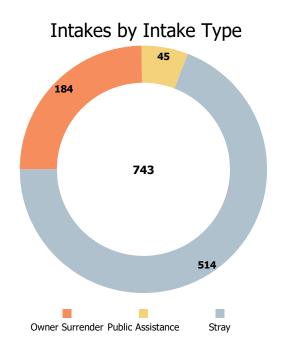

## Austin Animal Center December 2020 Intakes

|                   | ¥                  | V      | V         | 25                | 3     |              |       |
|-------------------|--------------------|--------|-----------|-------------------|-------|--------------|-------|
|                   | Neonatal<br>Kitten | Kitten | Adult Cat | Neonatal<br>Puppy | Рирру | Adult<br>Dog | Total |
| Owner Surrender   | 1                  | 30     | 27        | 9                 | 28    | 89           | 184   |
| Public Assistance | 1                  | 2      | 4         | 0                 | 2     | 36           | 45    |
| Stray             | 25                 | 44     | 54        | 5                 | 64    | 200          | 392   |
| Total             | 27                 | 76     | 85        | 14                | 94    | 325          | 621   |