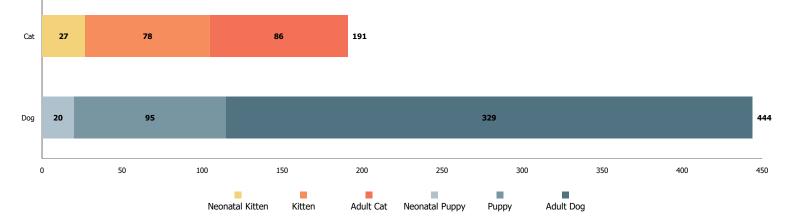

## Austin Animal Center December 2020 Intakes

|                   | ¥                  | V      | V         | 25                | 3     |              |       |
|-------------------|--------------------|--------|-----------|-------------------|-------|--------------|-------|
|                   | Neonatal<br>Kitten | Kitten | Adult Cat | Neonatal<br>Puppy | Рирру | Adult<br>Dog | Total |
| Owner Surrender   | 1                  | 30     | 27        | 9                 | 28    | 89           | 184   |
| Public Assistance | 1                  | 2      | 4         | 0                 | 2     | 36           | 45    |
| Stray             | 25                 | 44     | 54        | 5                 | 64    | 200          | 392   |
| Total             | 27                 | 76     | 85        | 14                | 94    | 325          | 621   |

#### Yearly December Intakes by Intake Type

Yearly December Intakes by Animal Type