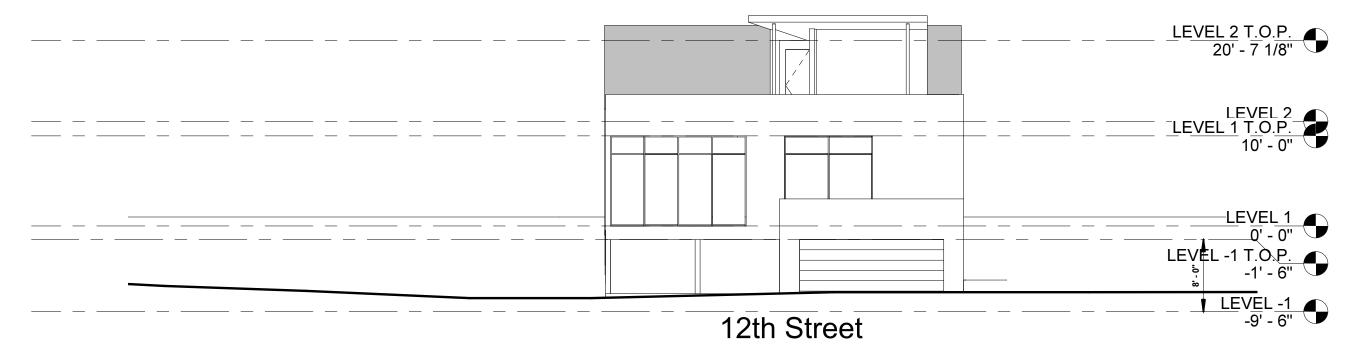

**D1.2** 

ISSUE DATE: 12/7/2020

DRAWING TITLE

ELEVATIONS

DRAWING NO

**D2.1** 

North
3/32" = 1'-0"

LEVEL 2 T.O.P. 20' - 7 1/8"

LEVEL 2 T.O.P. 10' - 0"

Waterston Ave

12/7/2020

DRAWING TITLE

ISSUE DATE:

PERSPECTIVES

DRAWING NO

D3.0