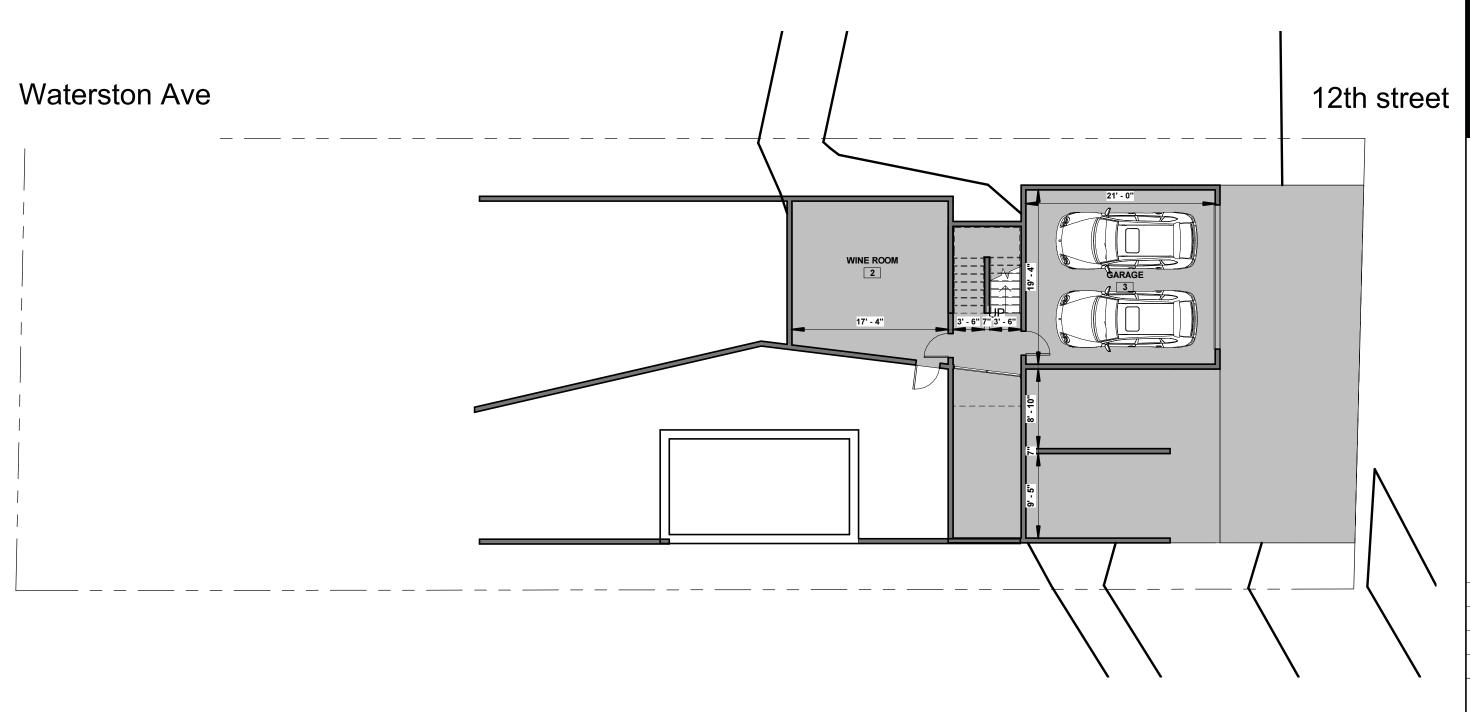

## 12th STREET (30' R.O.W.)

WATERSTON AVENUE (40' R.O.W.)

DRAWING TITLE

LEVEL -1

DRAWING NO

**D1.0** 

DRAWING TITLE

LEVEL 1