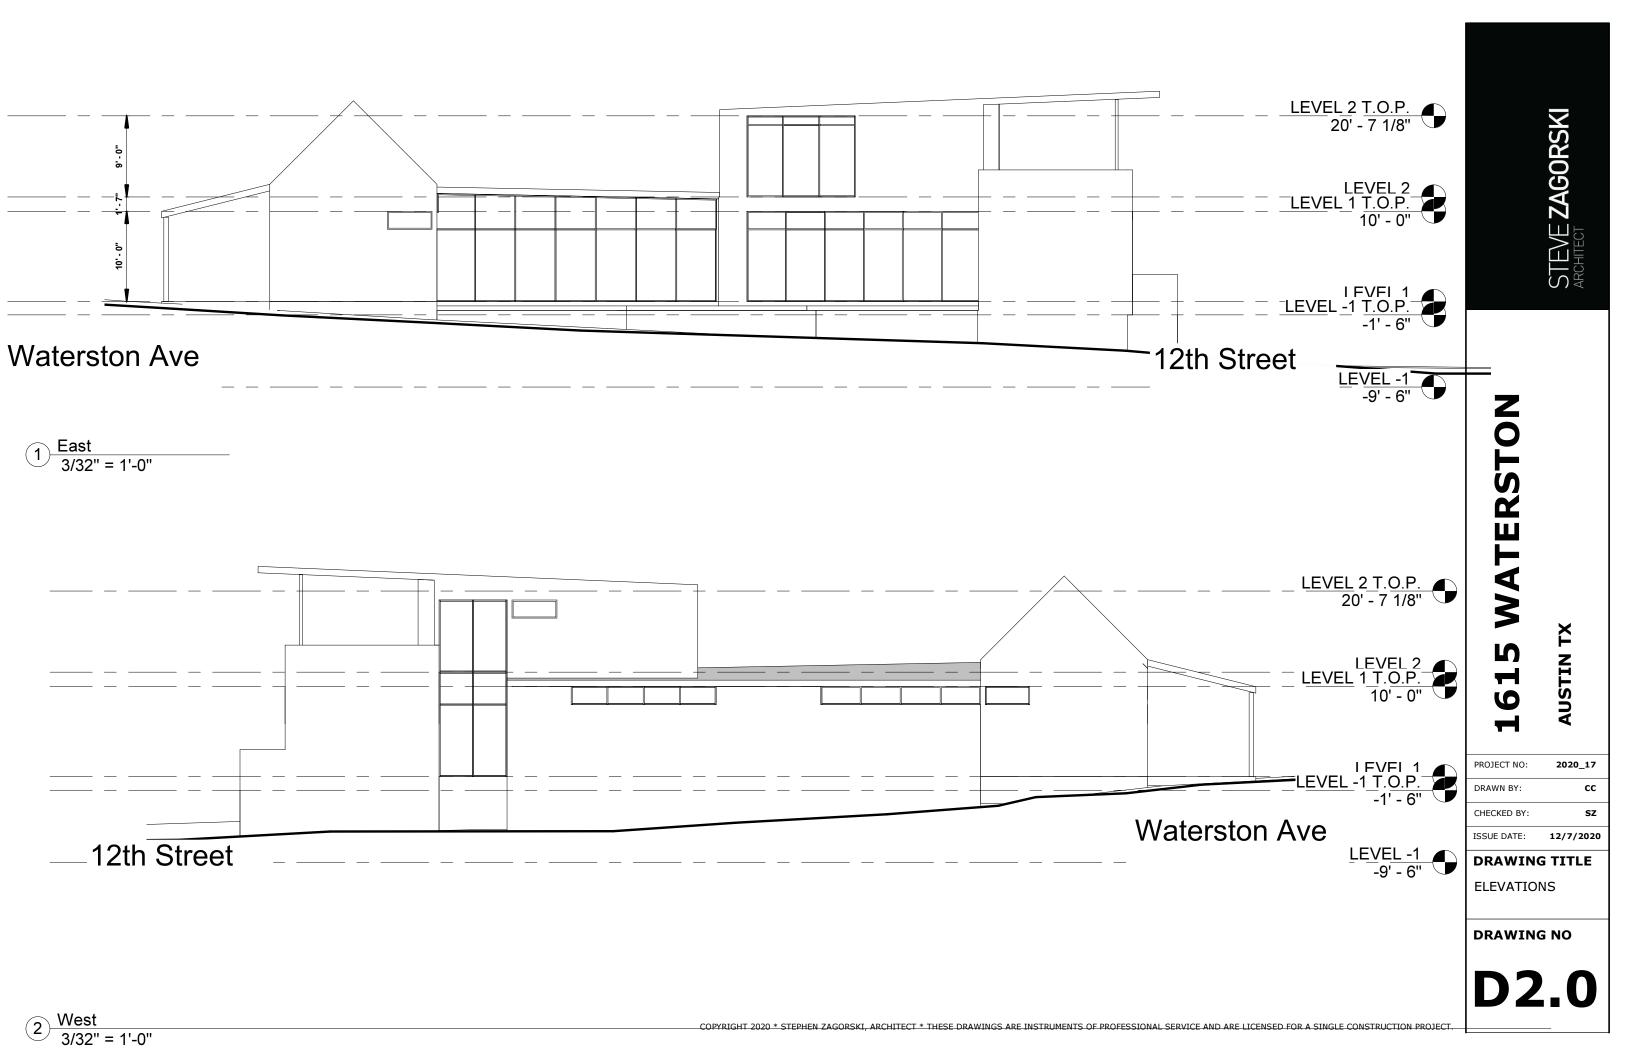

**D1.2** 

ISSUE DATE: 12/7/2020

DRAWING TITLE

ELEVATIONS

DRAWING NO

**D2.1** 

North
3/32" = 1'-0"

LEVEL 2 T.O.P. 20' - 7 1/8"