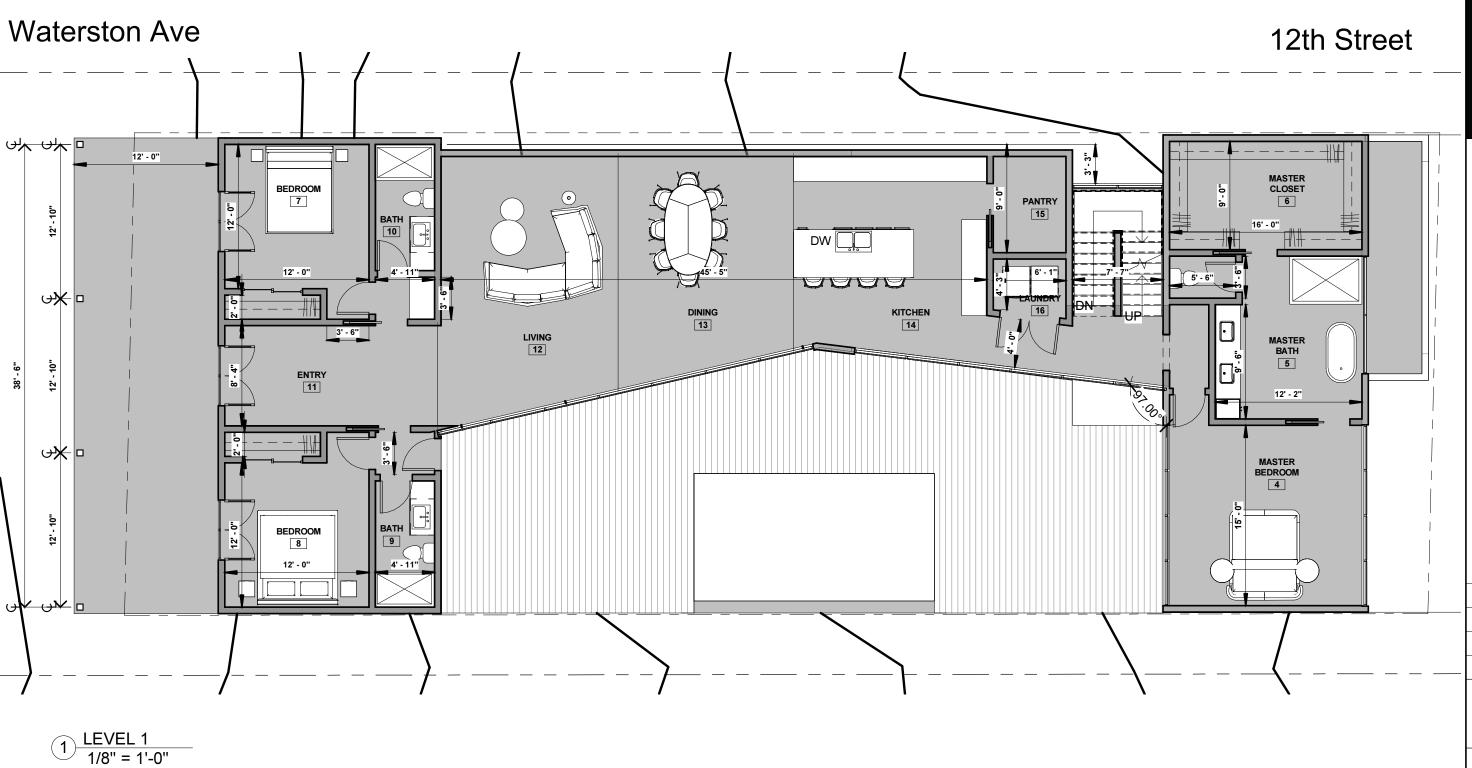

## 12th STREET (30' R.O.W.)

WATERSTON AVENUE (40' R.O.W.)

DRAWING TITLE

LEVEL -1

DRAWING NO

**D1.0** 

DRAWING TITLE

LEVEL 1