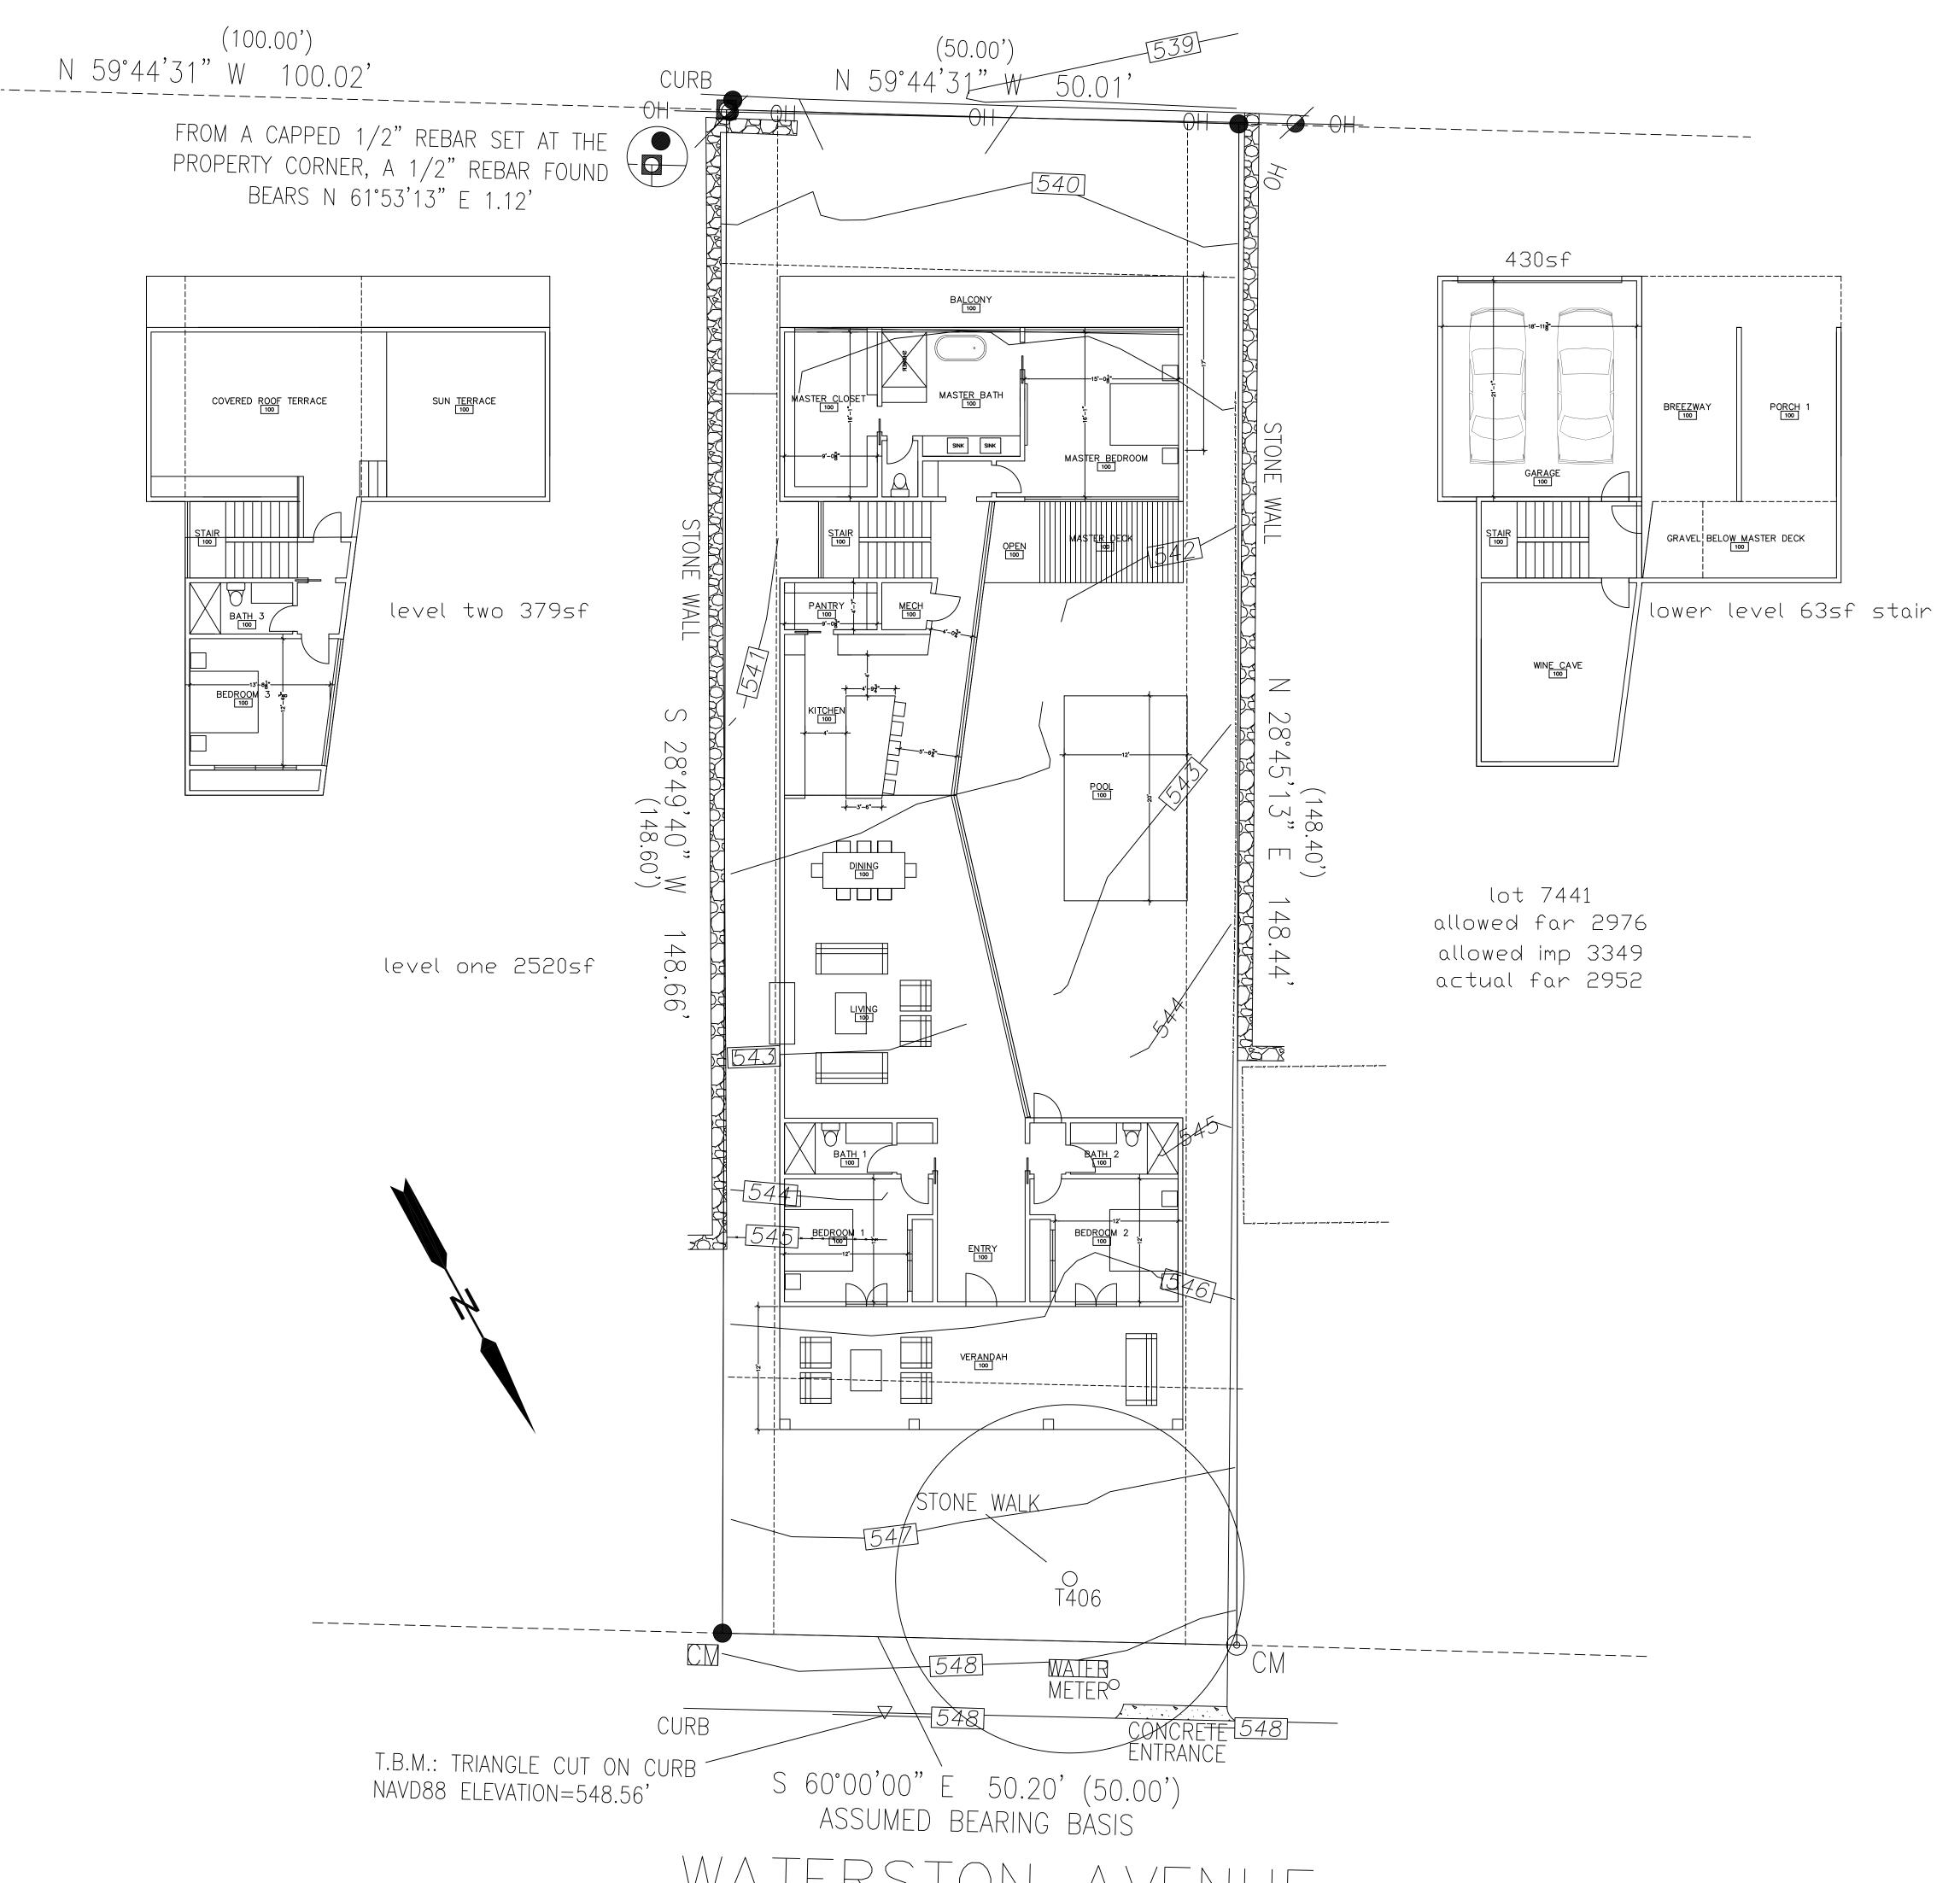

## 12th STREET (30' R.O.W.)

WATERSTON AVENUE (40' R.O.W.)

DRAWING TITLE

LEVEL -1

DRAWING NO

**D1.0** 

DRAWING TITLE

LEVEL 1