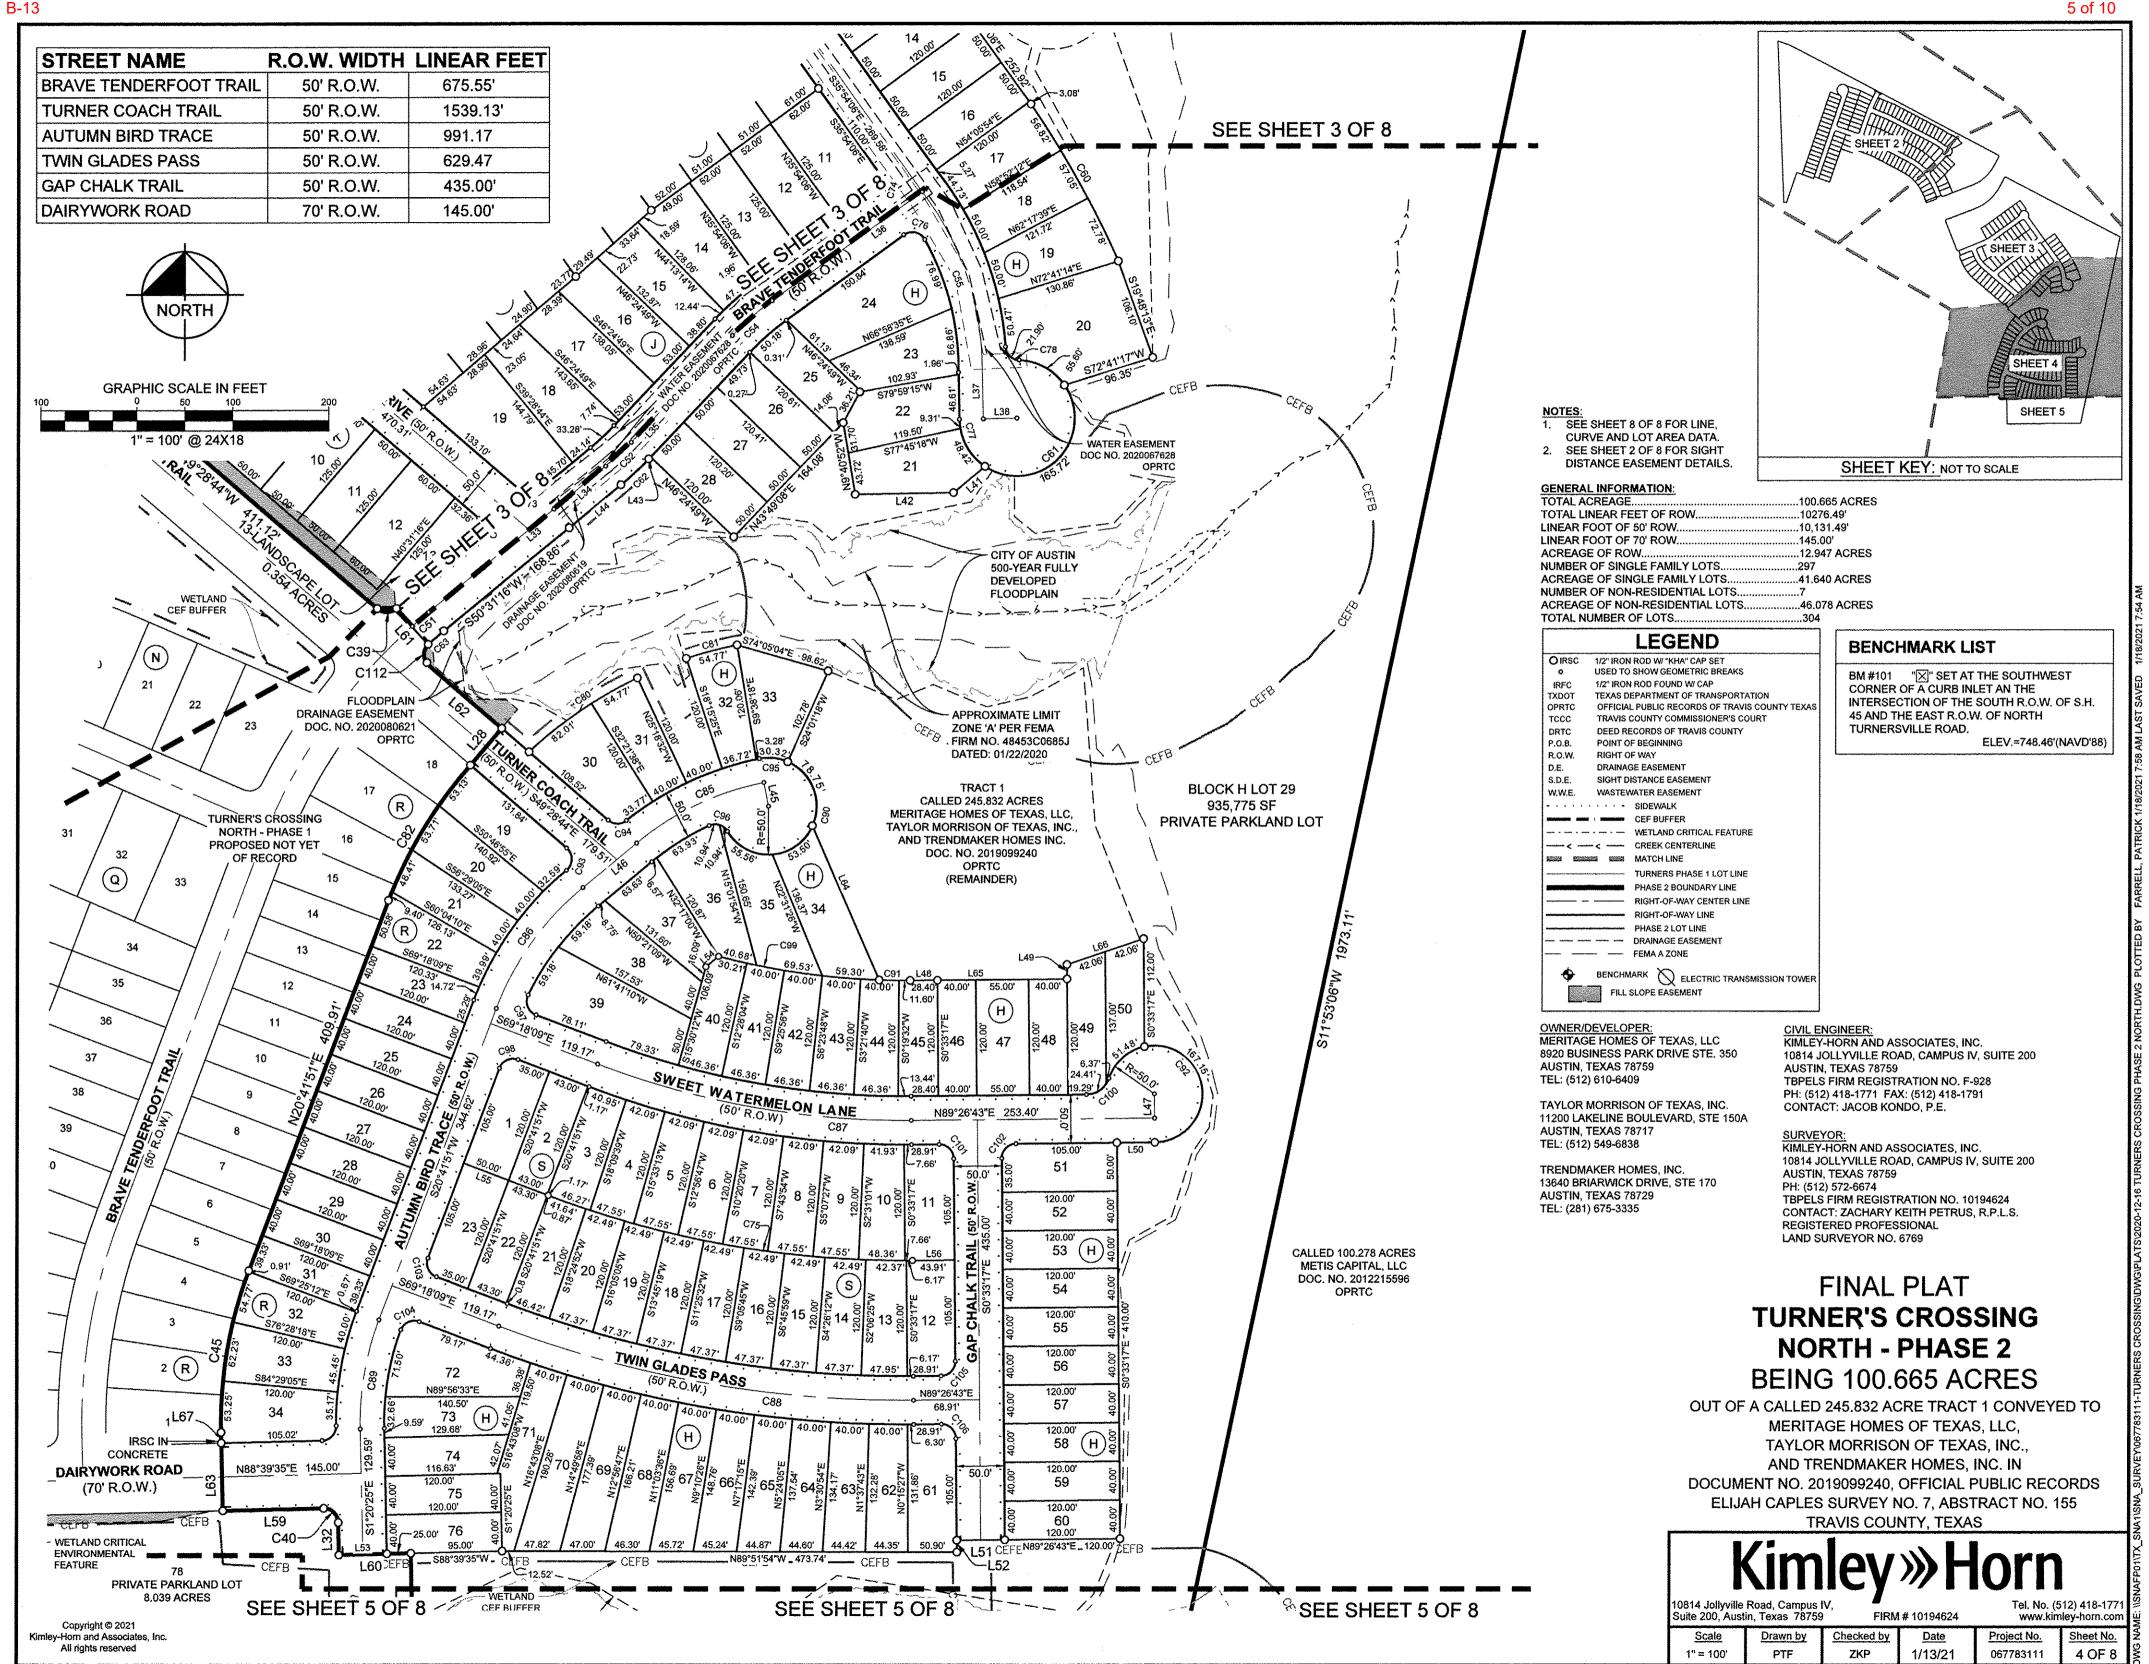

# FINAL PLAT TURNER'S CROSSING NORTH - PHASE 2 BEING 100.665 ACRES

OUT OF A CALLED 245.832 ACRE TRACT 1 CONVEYED TO MERITAGE HOMES OF TEXAS, LLC,
TAYLOR MORRISON OF TEXAS, INC.,
AND TRENDMAKER HOMES, INC. IN
DOCUMENT NO. 2019099240, OFFICIAL PUBLIC RECORDS
ELIJAH CAPLES SURVEY NO. 7, ABSTRACT NO. 155

TRAVIS COUNTY, TEXAS

### Kimley» Horn

10814 Jollyville Road, Campus IV, Suite 200, Austin, Texas 78759

1" = 100'

Drawn by

PTF

FIRM # 10194624

Checked by Date

ZKP

1/13/21

Tel. No. (512) 418-177 www.kimley-horn.com

Project No. Sheet No. 067783111 5 OF 8

Copyright © 2021 Kimley-Horn and Associates, Inc. All rights reserved KNOW ALL MEN BY THESE PRESENTS:

WHEREAS, MATTHEW SCRIVENER OF MERITAGE HOMES OF TEXAS, LLC, TERRY SHUFFLER OF TRENDMAKER HOMES, INC., A TEXAS CORPORATION AND MICHAEL SLACK OF TAYLOR MORRISON OF TEXAS INC., A TEXAS CORPORATION, OWNERS OF A 100.665 ACRE TRACT OF LAND IN THE ELIJAH CAPLES SURVEY NO. 7, ABSTRACT NO. 155, TRAVIS COUNTY, TEXAS, AND BEING A PORTION OF THAT CERTAIN 245.832 ACRE TRACT 1, CONVEYED TO MERITAGE HOMES OF TEXAS, LLC, TERRY SHUFFLER OF TRENDMAKER HOMES, INC., A TEXAS CORPORATION AND MICHAEL SLACK OF TAYLOR MORRISON OF TEXAS INC., A TEXAS CORPORATION, AS RECORDED UNDER DOCUMENT NUMBER 2019099240, OFFICIAL PUBLIC RECORDS OF TRAVIS COUNTY, TEXAS, AND DO HEREBY SUBDIVIDE SAID ACRES TO SUBJECT TO CHAPTER 212 OF THE LOCAL GOVERNMENT CODE.

### GENERAL INFORMATION:

TOTAL ACREAGE.. .100.665 ACRES TOTAL LINEAR FEET OF ROW. ..10276.49 LINEAR FOOT OF 50' ROW. ..10,131.49 LINEAR FOOT OF 70' ROW.. .145.00 ACREAGE OF ROW.. ..12.947 ACRES NUMBER OF SINGLE FAMILY LOTS. ..297 .,41.640 ACRES ACREAGE OF SINGLE FAMILY LOTS... NUMBER OF NON-RESIDENTIAL LOTS... ACREAGE OF NON-RESIDENTIAL LOTS.... ..46.078 ACRES TOTAL NUMBER OF LOTS.

LEGEND

OIRSC 1/2" IRON ROD W/ "KHA" CAP SET

O USED TO SHOW GEOMETRIC BREAKS

IRFC 1/2" IRON ROD FOUND W/ CAP

TXDOT TEXAS DEPARTMENT OF TRANSPORTATION

OPRTC OFFICIAL PUBLIC RECORDS OF TRAVIS COUNTY TEXAS

TCCC TRAVIS COUNTY COMMISSIONER'S COURT

DRTC DEED RECORDS OF TRAVIS COUNTY

P.O.B. POINT OF BEGINNING

R.O.W. RIGHT OF WAY

D.E. DRAINAGE EASEMENT

D.E. DRAINAGE EASEMENT
S.D.E. SIGHT DISTANCE EASEMENT
W.W.E. WASTEWATER EASEMENT
SIDEWALK
CEF BUFFER
WETLAND CRITICAL

WETLAND CRITICAL FEATURE
CREEK CENTERLINE
MATCH LINE
TURNERS PHASE 1 LOT LINE
PHASE 2 BOUNDARY LINE
RIGHT-OF-WAY CENTER LINE
RIGHT-OF-WAY LINE
PHASE 2 LOT LINE
DRAINAGE EASEMENT

BENCHMARK ELECTRIC TRANSMISSION TOWER