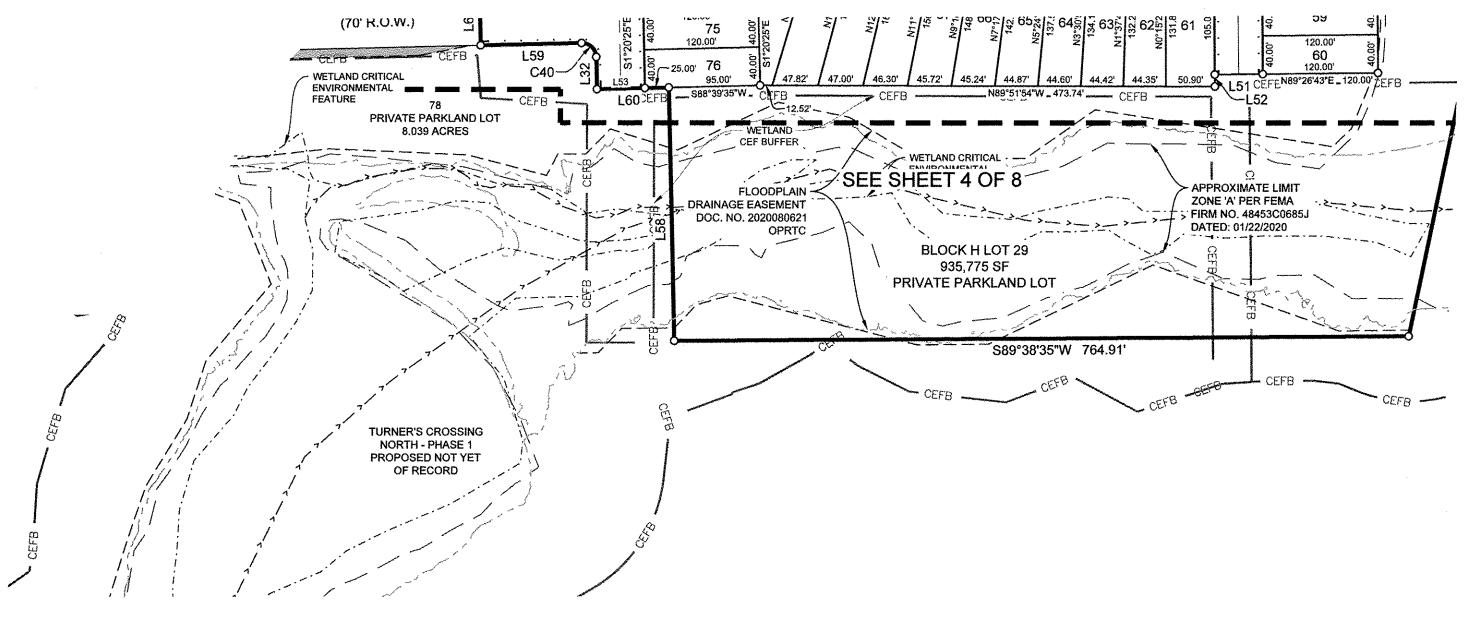

THE 500-YEAR FLOOD PLAIN IS CONTAINED WITHIN

THE DRAINAGE EASEMENT AS SHOWN HEREON, A

DESIGNATED FLOOD HAZARD AREA AS SHOWN ON

F-928

AGENCY (FEMA) FLOOD INSURANCE RATE MAP

(FIRM) #48453C0685J, TRAVIS COUNTY, TEXAS,

DATED JANUARY 22, 2020, COMMUNITY #481026

PORTION OF THIS TRACT IS WITHIN THE

JACOB KONDO, P.E.

REGISTERED PROFESSIONAL ENGINEER NO. 115813

10814 JOLLYVILLE ROAD

CAMPUS IV. SUITE 200

AUSTIN, TEXAS 78759

Copyright @ 2021

  28. WATERWAY SETBACKS AS DEFINED BY THE LAND DEVELOPMENT CODE MAY BE LOCATED ON THIS PROPERTY. DEVELOPMENT IS LIMITED WITHIN WATERWAY SETBACKS.
- 29. THE CEF BUFFER MUST BE MAINTAINED PER CITY OF AUSTIN CODE AND CRITERIA. EXISTING DRAINAGE AND NATIVE VEGETATION SHALL REMAIN UNDISTURBED TO ALLOW THE WATER QUALITY FUNCTION OF THE BUFFER. INSPECTION AND MAINTENANCE MUST OCCUR SEMI-ANNUALLY, AND RECORDS MUST BE KEPT FOR 3 YEARS. CONSTRUCTION IS PROHIBITED; AND WASTEWATER DISPOSAL OR IRRIGATION IS PROHIBITED. NO TRACKED VEHICLES ARE PERMITTED WITHIN THE CEF BUFFER.
- 30. A TRAVIS COUNTY SITE DEVELOPMENT PERMIT IS REQUIRED PRIOR TO ANY SITE DEVELOPMENT.
- 31. DRAINAGE AND LATERAL SUPPORT EASEMENTS TO THE LIMIT SHOWN ON THIS PLAT ARE HEREBY DEDICATED TO THE PUBLIC FOR THE CONSTRUCTION, MAINTENANCE, AND THE RIGHT TO PLACE EARTHEN FILL FOR DRAINAGE AND LATERAL SUPPORT FOR PUBLIC ROADWAYS ON THIS PLAT. PROPERTY OWNERS MAY USE THEIR PROPERTY WITHIN THESE EASEMENTS ONLY IN THOSE WAYS THAT ARE CONSISTENT WITH THE CONSTRUCTION, INSTALLATION AND MAINTENANCE OF THE DRAINAGE AND LATERAL SUPPORT EASEMENTS. TRAVIS COUNTY AND ITS SUCCESSORS AND ASSIGNS HAVE THE RIGHT TO USE SO MUCH OF THE SURFACE OF THE PROPERTY WITHIN THE EASEMENTS. AS MAY BE REASONABLY NECESSARY TO CONSTRUCT, INSTALL AND MAINTAIN DRAINAGE AND LATERAL SUPPORT FACILITIES WITHIN THE EASEMENT.
- THE OWNER OF THIS SUBDIVISION, AND HIS OR HER SUCCESSORS AND ASSIGNS, ASSUMES RESPONSIBILITY FOR PLANS FOR CONSTRUCTION OF SUBDIVISION IMPROVEMENTS WHICH COMPLY WITH APPLICABLE CODES AND REQUIREMENTS OF THE CITY OF AUSTIN. THE OWNER UNDERSTANDS AND ACKNOWLEDGES THAT PLAT VACATION OR REPLATTING MAY BE REQUIRED, AT THE OWNER'S SOLE EXPENSE, OF PLANS TO CONSTRUCT THE SUBDIVISION DO NOT COMPLY WITH SUCH CODES AND REQUIREMENTS.
- 33. THE SUBDIVISION PLAT WAS APPROVED AND RECORDED BEFORE THE CONSTRUCTION AND ACCEPTANCE OF STREETS AND OTHER SUBDIVISION IMPROVEMENTS. PURSUANT TO THE TERMS OF A SUBDIVISION CONSTRUCTION AGREEMENT BETWEEN THE SUBDIVIDER AND THE CITY OF AUSTIN, DATED \_\_\_\_\_\_, 20\_\_\_, THE SUBDIVIDER IS RESPONSIBLE FOR THE CONSTRUCTION OF ALL STREETS AND FACILITIES NEEDED TO SERVE THE LOTS WITHIN THE SUBDIVISION. THIS RESPONSIBILITY MAY BE ASSIGNED IN ACCORDANCE WITH THE TERMS OF THAT AGREEMENT. FOR THE CONSTRUCTION AGREEMENT PERTAINING TO THIS SUBDIVISION, SEE THE SEPARATE INSTRUMENT RECORDED IN DOC NO. \_\_\_\_\_\_\_, IN THE OFFICIAL PUBLIC RECORDS OF TRAVIS COUNTY, TEXAS.
- 34. SLOPES IN EXCESS OF 15% EXIST ON LOTS 20-22 OF BLOCK A; 7 OF BLOCK K; AND 61-64 OF BLOCK H. CONSTRUCTION ON SLOPES IS LIMITED PER THE LAND DEVELOPMENT CODE.
- 35. IMPERVIOUS COVER WILL BE LIMITED TO 55% ON THESE LOTS [20-22 OF BLOCK A; 7 OF BLOCK K; 64 OF BLOCK H] AND 45% ON LOTS [61-63 OF BLOCK H].
- 36. NO RESIDENTIAL STRUCTURE SHALL BE CONSTRUCTED WITHIN 50 FEET OF THE WATER QUALITY AND DETENTION FACILITIES WITHIN THIS DEVELOPMENT.
- 37. A TRAVIS COUNTY DRIVEWAY PERMIT WILL BE REQUIRED AS PART OF THE FUTURE DEVELOPMENT PERMIT APPLICATION.
  38. ALL LOTS IN THIS SUBDIVISION ARE RESTRICTED TO ONE SINGLE FAMILY RESIDENCE PER LOT.
- 39. TRAVIS COUNTY DEVELOPMENT PERMIT IS REQUIRED PRIOR TO SITE DEVELOPMENT.