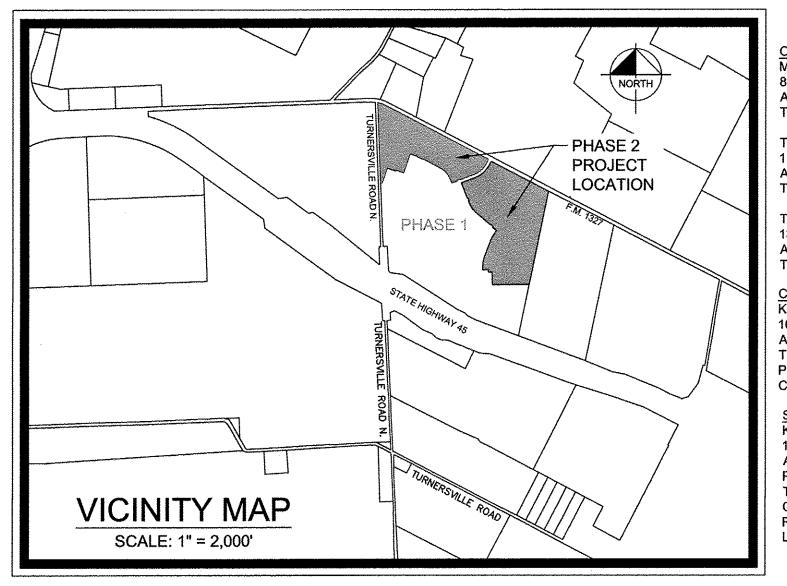

#### SUBDIVISION REVIEW SHEET

<u>CASE NO.</u>: C8J-2018-0091.2A <u>LUC DATE</u>: 2/9/2021

**SUBDIVISION NAME:** Turners Crossing North Phase 2

**AREA:** 100.665 acres **LOT(S)**: 304

**OWNER/APPLICANT:** Meritage Homes of Texas, LLC (Matthew Scrivener)

**AGENT:** Kimley-Horn and Associates, Inc. (Jacob Kondo)

ADDRESS OF SUBDIVISION: Approx. FM 1327 at N Turnersville Road

**GRIDS**: G-8 **COUNTY**: Travis

**WATERSHED:** Rinard Creek **JURISDICTION:** 2-Mile

ET.

EXISTING ZONING: N/A MUD: N/A

**PROPOSED LAND USE:** Single Family, Commercial, Drainage, Landscape, Park

**ADMINISTRATIVE WAIVERS: N/A** 

**VARIANCES:** None

**SIDEWALKS:** Sidewalks will be provided on all internal streets.