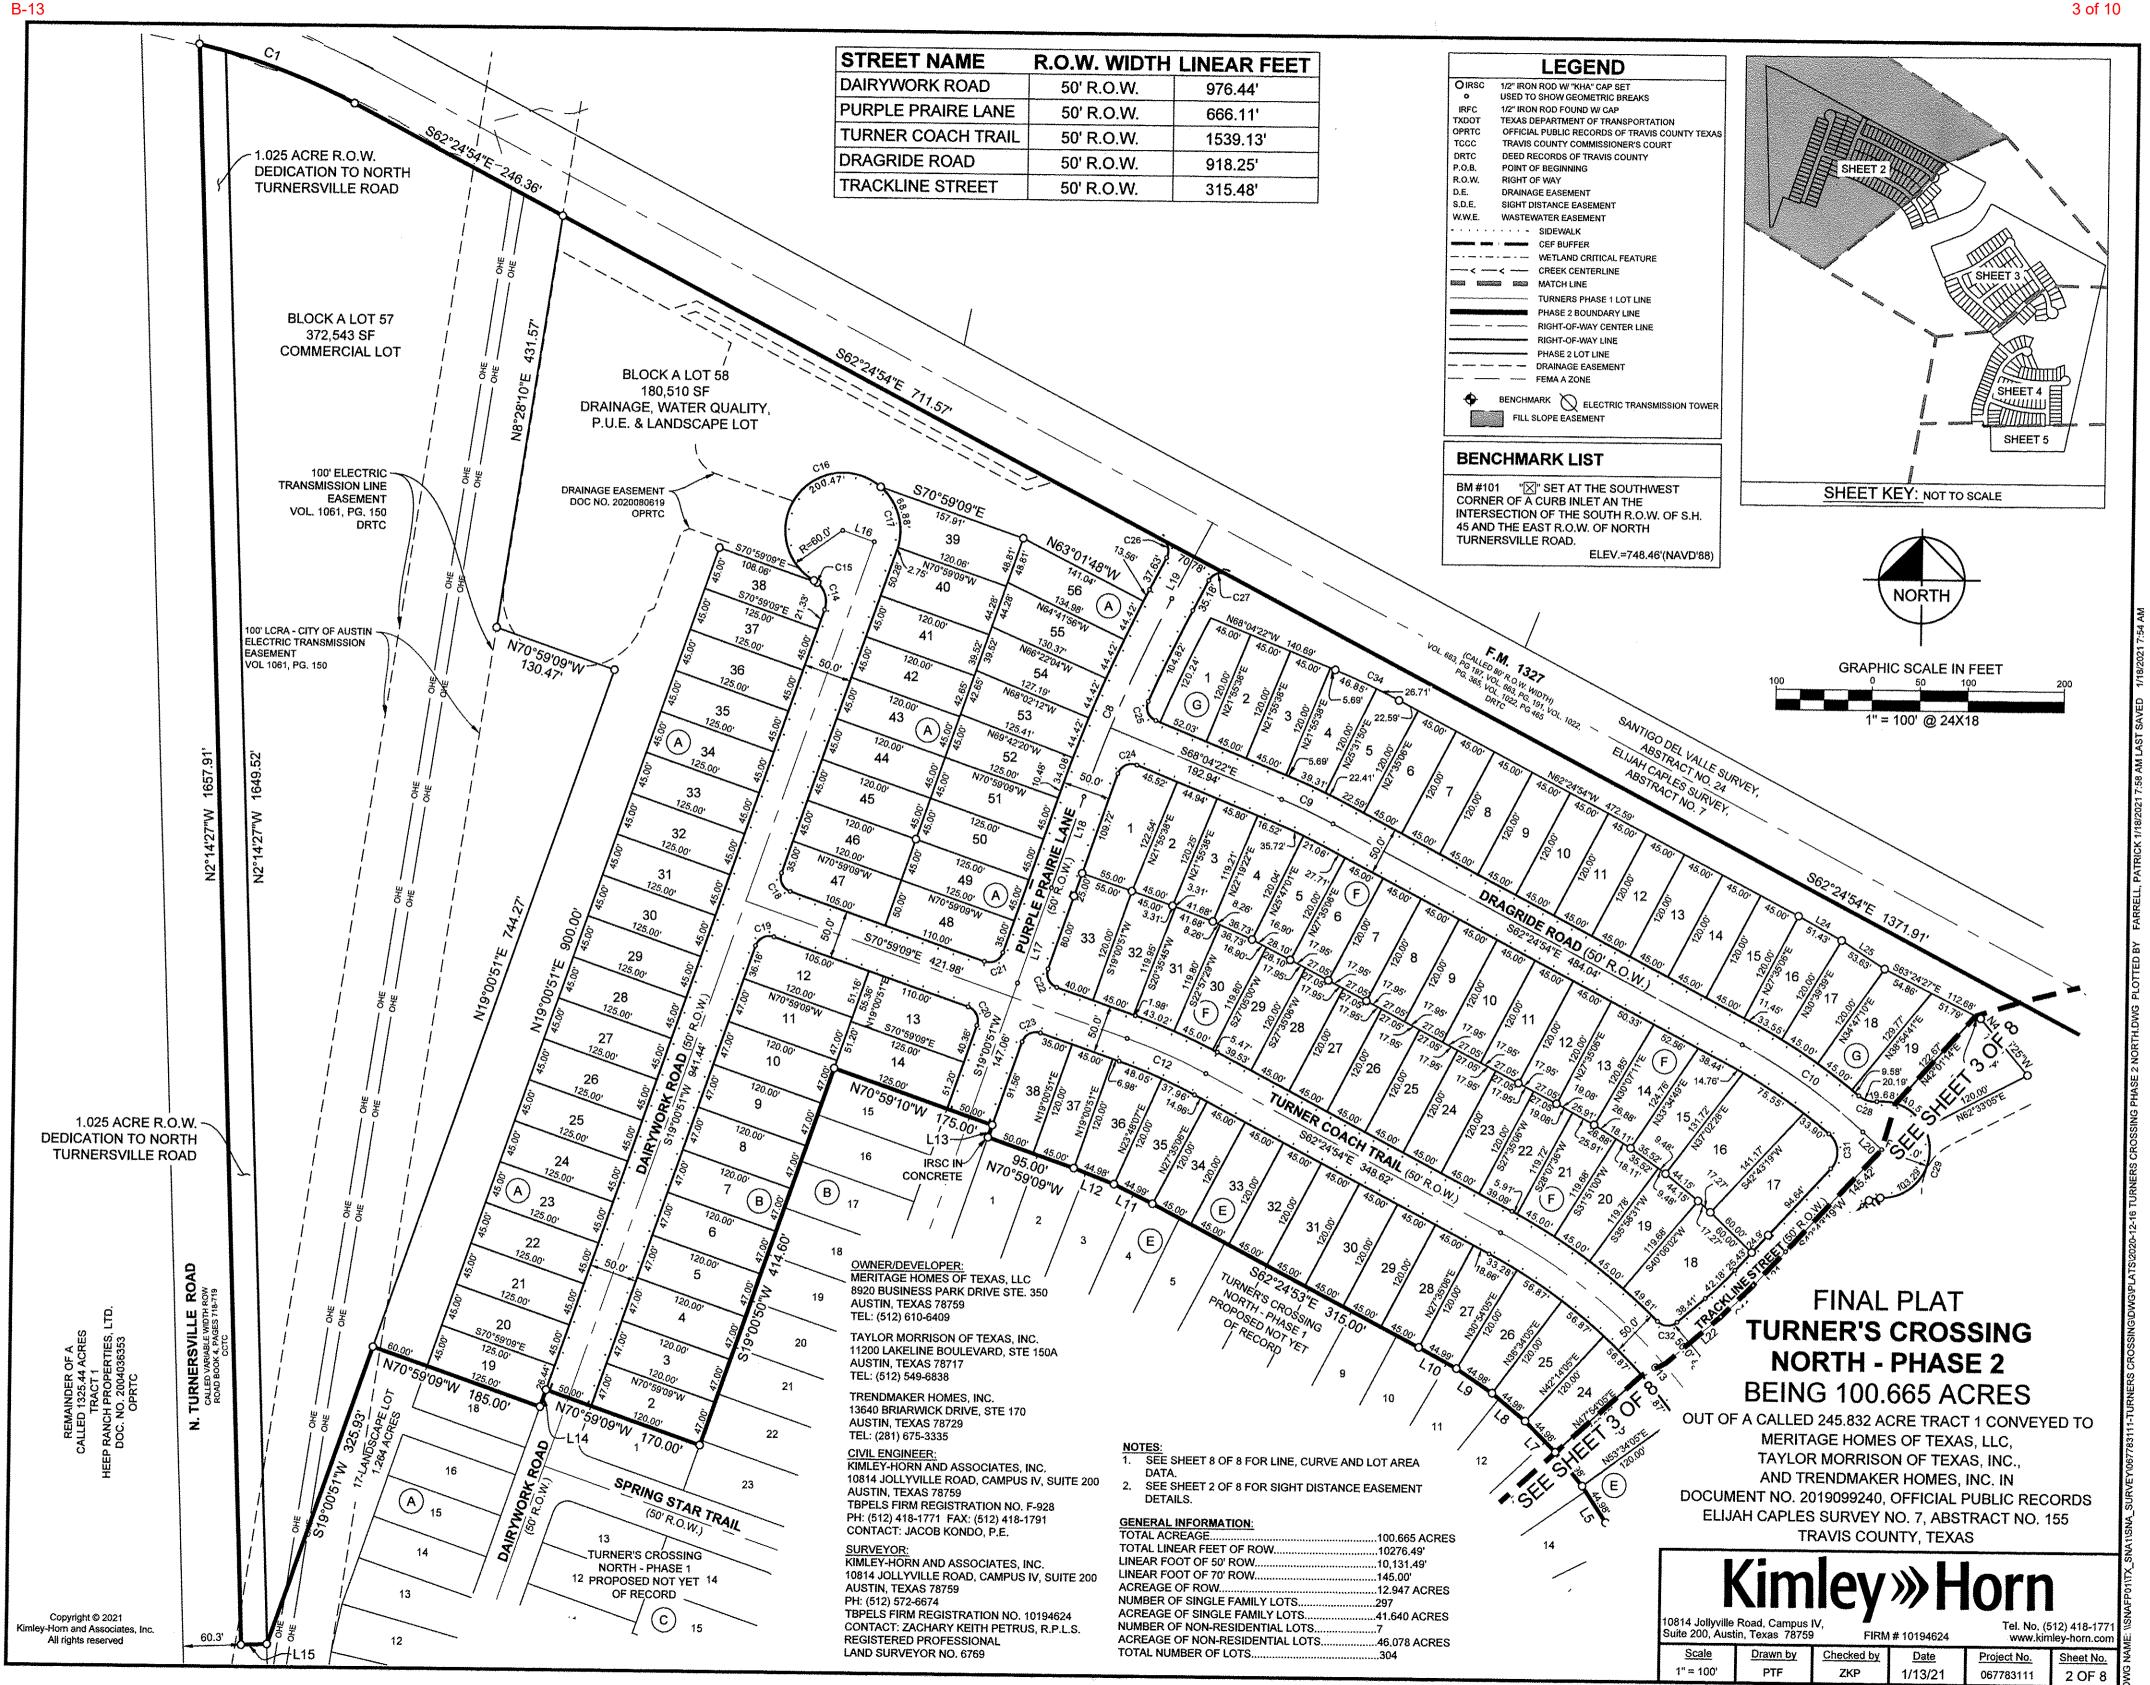

# TURNER'S CROSSING NORTH - PHASE 2

BEING 100.665 ACRES

OUT OF A CALLED 245.832 ACRE TRACT 1 CONVEYED TO MERITAGE HOMES OF TEXAS, LLC, TAYLOR MORRISON OF TEXAS, INC., AND TRENDMAKER HOMES, INC. IN DOCUMENT NO. 2019099240, OFFICIAL PUBLIC RECORDS ELIJAH CAPLES SURVEY NO. 7, ABSTRACT NO. 155 TRAVIS COUNTY, TEXAS

### GENERAL INFORMATION:

TOTAL ACREAGE.. .100.665 ACRES TOTAL LINEAR FEET OF ROW. ..10276.49 LINEAR FOOT OF 50' ROW. ..10,131.49 LINEAR FOOT OF 70' ROW.. .145.00 ACREAGE OF ROW.. ..12.947 ACRES NUMBER OF SINGLE FAMILY LOTS. ..297 .,41.640 ACRES ACREAGE OF SINGLE FAMILY LOTS... NUMBER OF NON-RESIDENTIAL LOTS... ACREAGE OF NON-RESIDENTIAL LOTS.... ..46.078 ACRES TOTAL NUMBER OF LOTS.

LEGEND

OIRSC 1/2" IRON ROD W/ "KHA" CAP SET

O USED TO SHOW GEOMETRIC BREAKS

IRFC 1/2" IRON ROD FOUND W/ CAP

TXDOT TEXAS DEPARTMENT OF TRANSPORTATION

OPRTC OFFICIAL PUBLIC RECORDS OF TRAVIS COUNTY TEXAS

TCCC TRAVIS COUNTY COMMISSIONER'S COURT

DRTC DEED RECORDS OF TRAVIS COUNTY

P.O.B. POINT OF BEGINNING

R.O.W. RIGHT OF WAY

D.E. DRAINAGE EASEMENT

D.E. DRAINAGE EASEMENT
S.D.E. SIGHT DISTANCE EASEMENT
W.W.E. WASTEWATER EASEMENT
SIDEWALK
CEF BUFFER
WETLAND CRITICAL

WETLAND CRITICAL FEATURE
CREEK CENTERLINE
MATCH LINE
TURNERS PHASE 1 LOT LINE
PHASE 2 BOUNDARY LINE
RIGHT-OF-WAY CENTER LINE
RIGHT-OF-WAY LINE
PHASE 2 LOT LINE
DRAINAGE EASEMENT

BENCHMARK ELECTRIC TRANSMISSION TOWER

FILL SLOPE EASEMENT

OWNER/DEVELOPER:
MERITAGE HOMES OF TEXAS, LLC
8920 BUSINESS PARK DRIVE STE. 350
AUSTIN, TEXAS 78759
TEL: (512) 610-6409

TAYLOR MORRISON OF TEXAS, INC. 11200 LAKELINE BOULEVARD, STE 150A AUSTIN, TEXAS 78717 TEL: (512) 549-6838

TRENDMAKER HOMES, INC. 13640 BRIARWICK DRIVE, STE 170 AUSTIN, TEXAS 78729 TEL: (281) 675-3335 **BENCHMARK LIST** 

BM #101 "X" SET AT THE SOUTHWEST CORNER OF A CURB INLET AN THE INTERSECTION OF THE SOUTH R.O.W. OF S.H. 45 AND THE EAST R.O.W. OF NORTH TURNERSVILLE ROAD.

ELEV.=748.46'(NAVD'88)

CIVIL ENGINEER:
KIMLEY-HORN AND ASSOCIATES, INC.
10814 JOLLYVILLE ROAD, CAMPUS IV, SUITE 200
AUSTIN, TEXAS 78759
TBPELS FIRM REGISTRATION NO. F-928
PH: (512) 418-1771 FAX: (512) 418-1791
CONTACT: JACOB KONDO, P.E.

SURVEYOR:
KIMLEY-HORN AND ASSOCIATES, INC.
10814 JOLLYVILLE ROAD, CAMPUS IV, SUITE 200
AUSTIN, TEXAS 78759
PH: (512) 572-6674
TBPELS FIRM REGISTRATION NO. 10194624
CONTACT: ZACHARY KEITH PETRUS, R.P.L.S.
REGISTERED PROFESSIONAL
LAND SURVEYOR NO. 6769