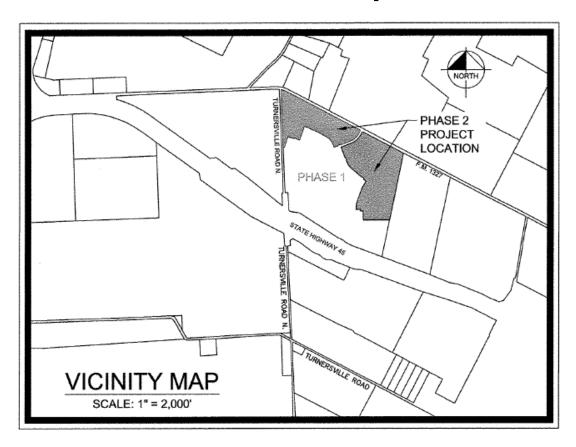

# TURNER'S CROSSING NORTH - PHASE 2

BEING 100.665 ACRES

OUT OF A CALLED 245.832 ACRE TRACT 1 CONVEYED TO MERITAGE HOMES OF TEXAS, LLC, TAYLOR MORRISON OF TEXAS, INC., AND TRENDMAKER HOMES, INC. IN DOCUMENT NO. 2019099240, OFFICIAL PUBLIC RECORDS ELIJAH CAPLES SURVEY NO. 7, ABSTRACT NO. 155 TRAVIS COUNTY, TEXAS