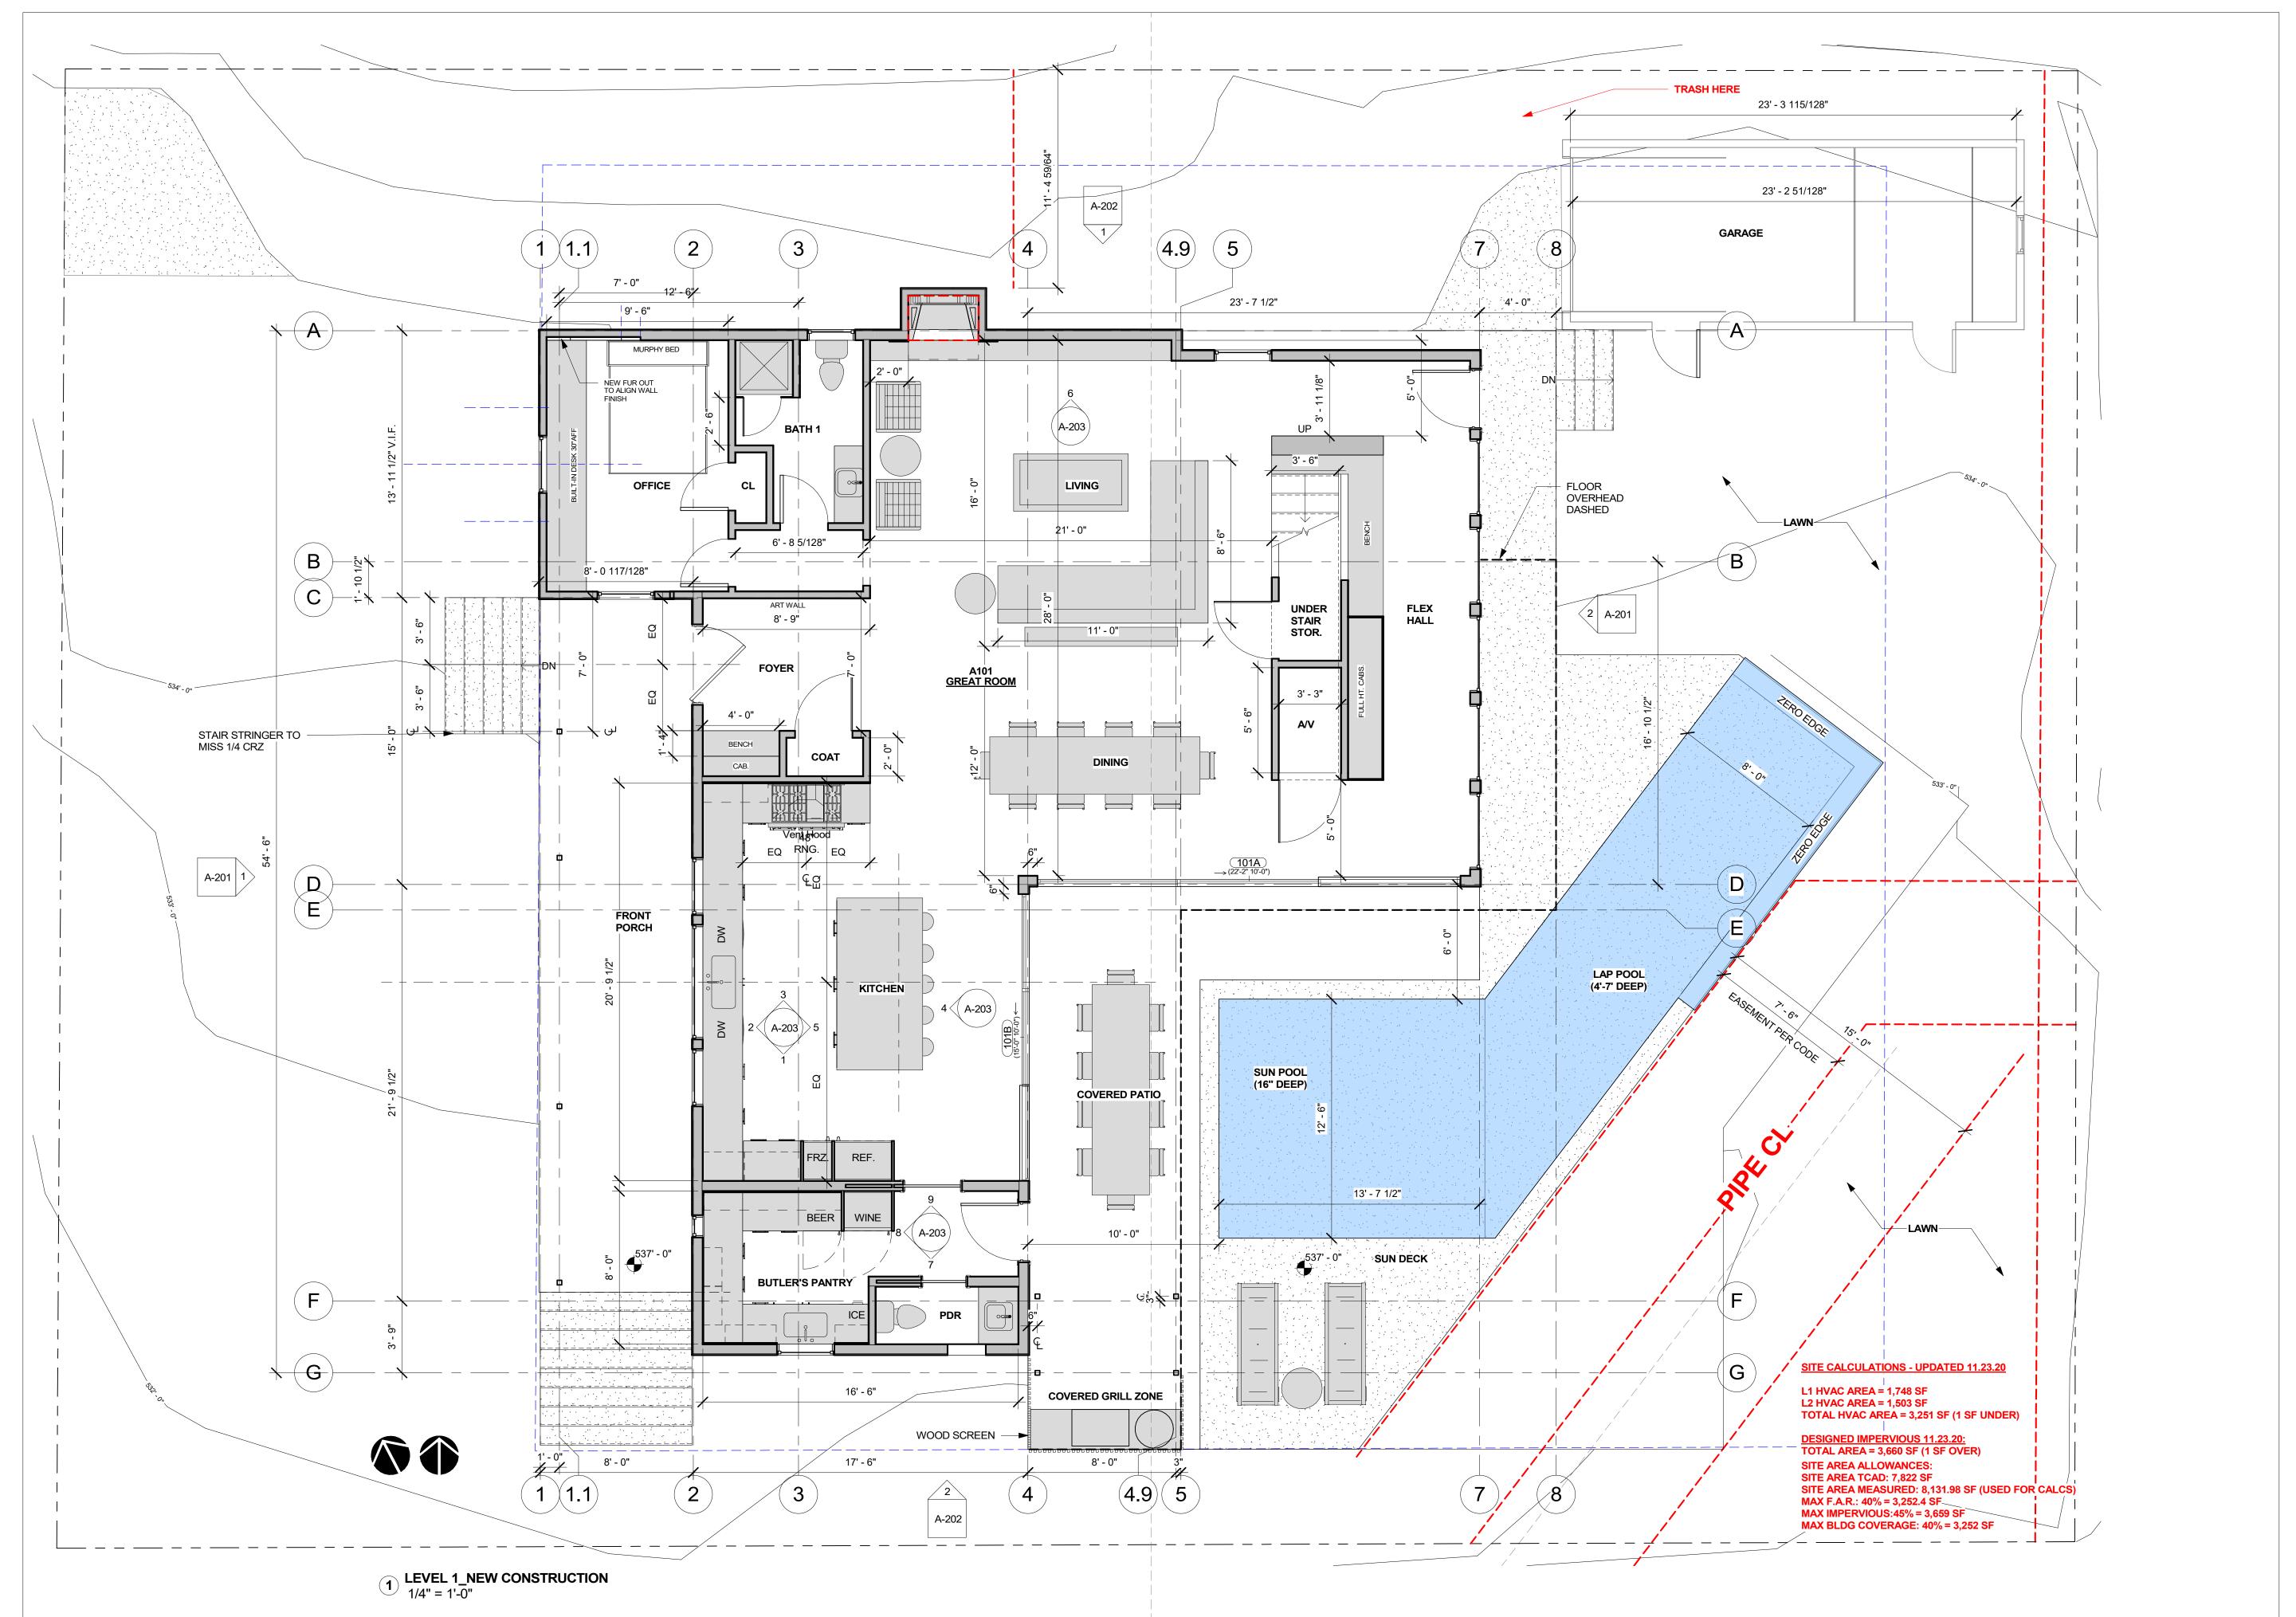

# **Historic Review Application**

| For Office Use Only | l |
|---------------------|---|
| Date of Submission: | l |
| Plan Review #:      | l |

| Property Address:                               |                                                                         |                                                  |                           |  |
|-------------------------------------------------|-------------------------------------------------------------------------|--------------------------------------------------|---------------------------|--|
| Historic Landmark                               | Historic District (Local)                                               | ) National Register Historic District            |                           |  |
| Historic Landmark or                            |                                                                         |                                                  |                           |  |
| listoric District Name:                         |                                                                         |                                                  |                           |  |
| pplicant Name:                                  | Phone #:                                                                | Email:                                           |                           |  |
| pplicant Address:                               | City:                                                                   | State:                                           | Zip:                      |  |
| Please describe all proposed<br>heet.           | exterior work with location and                                         | I materials. If you need more sp                 | ace, attach an additional |  |
| PROPOSI                                         | ED WORK                                                                 | LOCATION OF PROPOSED<br>WORK                     | PROPOSED MATERIAL(S)      |  |
| l)                                              |                                                                         |                                                  |                           |  |
|                                                 |                                                                         |                                                  |                           |  |
|                                                 | ·                                                                       |                                                  |                           |  |
| 2)                                              |                                                                         |                                                  |                           |  |
|                                                 |                                                                         |                                                  |                           |  |
|                                                 |                                                                         |                                                  |                           |  |
| 3)                                              |                                                                         |                                                  |                           |  |
|                                                 |                                                                         |                                                  |                           |  |
|                                                 |                                                                         |                                                  |                           |  |
| Submittal Requirement                           | <u>.</u><br>S                                                           | ·                                                |                           |  |
|                                                 | ned building plans. Plans must: a<br>conditions for alterations and add | a) specify materials and finishes to<br>ditions. | be used, and b) show      |  |
| Site Plan                                       | Elevations Floor                                                        | Plan Roof Plan                                   |                           |  |
| 2. Color photographs o                          | f building and site:                                                    |                                                  |                           |  |
| Elevation(s) proposed t                         | o be modified                                                           | Detailed view of each area prop                  | posed to be modified      |  |
| Any changes to these p<br>Historic Landmark Com |                                                                         | roved by the Historic Preservation               | n Office and/or           |  |
| Applicant Signature:                            |                                                                         | Date:                                            |                           |  |