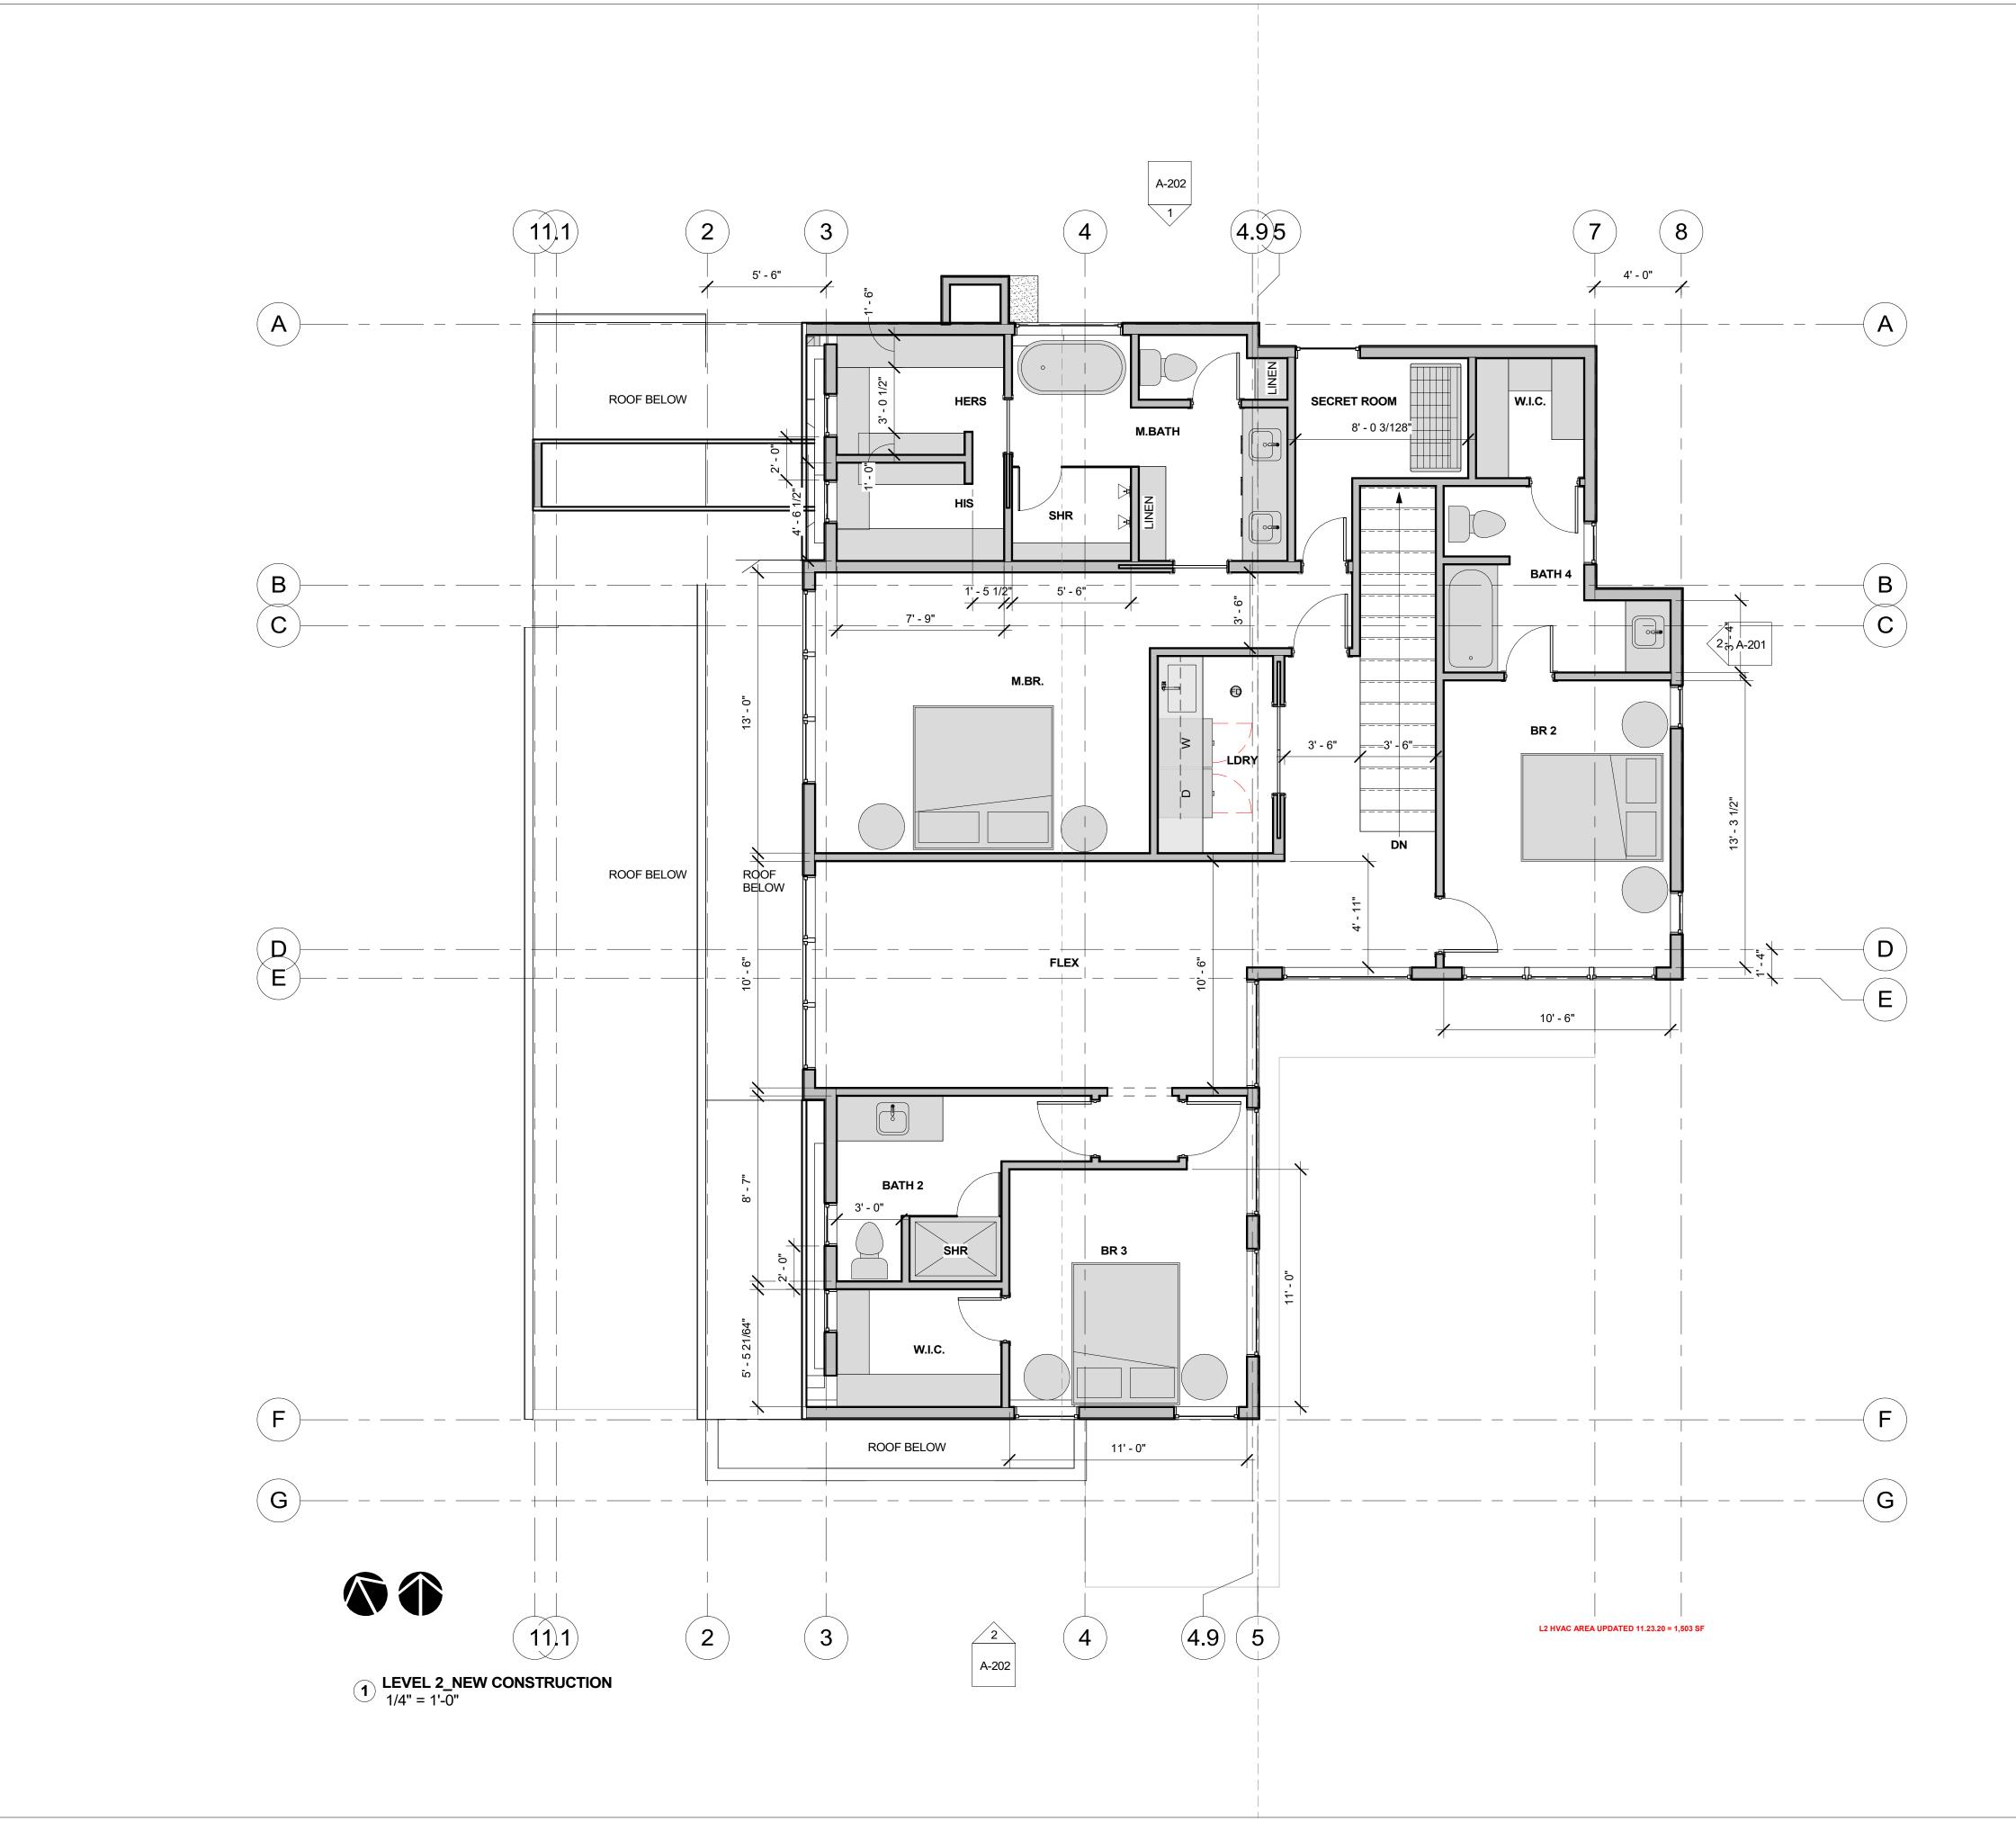

# **Historic Review Application**

| For Office Use Only | l |
|---------------------|---|
| Date of Submission: | l |
| Plan Review #:      | l |

| Property Address:                               |                                                                         |                                                  |                           |  |
|-------------------------------------------------|-------------------------------------------------------------------------|--------------------------------------------------|---------------------------|--|
| Historic Landmark                               | Historic District (Local)                                               | ) National Register Historic District            |                           |  |
| Historic Landmark or                            |                                                                         |                                                  |                           |  |
| listoric District Name:                         |                                                                         |                                                  |                           |  |
| pplicant Name:                                  | Phone #:                                                                | Email:                                           |                           |  |
| pplicant Address:                               | City:                                                                   | State:                                           | Zip:                      |  |
| Please describe all proposed<br>heet.           | exterior work with location and                                         | I materials. If you need more sp                 | ace, attach an additional |  |
| PROPOSI                                         | ED WORK                                                                 | LOCATION OF PROPOSED<br>WORK                     | PROPOSED MATERIAL(S)      |  |
| l)                                              |                                                                         |                                                  |                           |  |
|                                                 |                                                                         |                                                  |                           |  |
|                                                 | ·                                                                       |                                                  |                           |  |
| 2)                                              |                                                                         |                                                  |                           |  |
|                                                 |                                                                         |                                                  |                           |  |
|                                                 |                                                                         |                                                  |                           |  |
| 3)                                              |                                                                         |                                                  |                           |  |
|                                                 |                                                                         |                                                  |                           |  |
|                                                 |                                                                         |                                                  |                           |  |
| Submittal Requirement                           | <u>.</u><br>S                                                           | ·                                                |                           |  |
|                                                 | ned building plans. Plans must: a<br>conditions for alterations and add | a) specify materials and finishes to<br>ditions. | be used, and b) show      |  |
| Site Plan                                       | Elevations Floor                                                        | Plan Roof Plan                                   |                           |  |
| 2. Color photographs o                          | f building and site:                                                    |                                                  |                           |  |
| Elevation(s) proposed t                         | o be modified                                                           | Detailed view of each area prop                  | posed to be modified      |  |
| Any changes to these p<br>Historic Landmark Com |                                                                         | roved by the Historic Preservation               | n Office and/or           |  |
| Applicant Signature:                            |                                                                         | Date:                                            |                           |  |