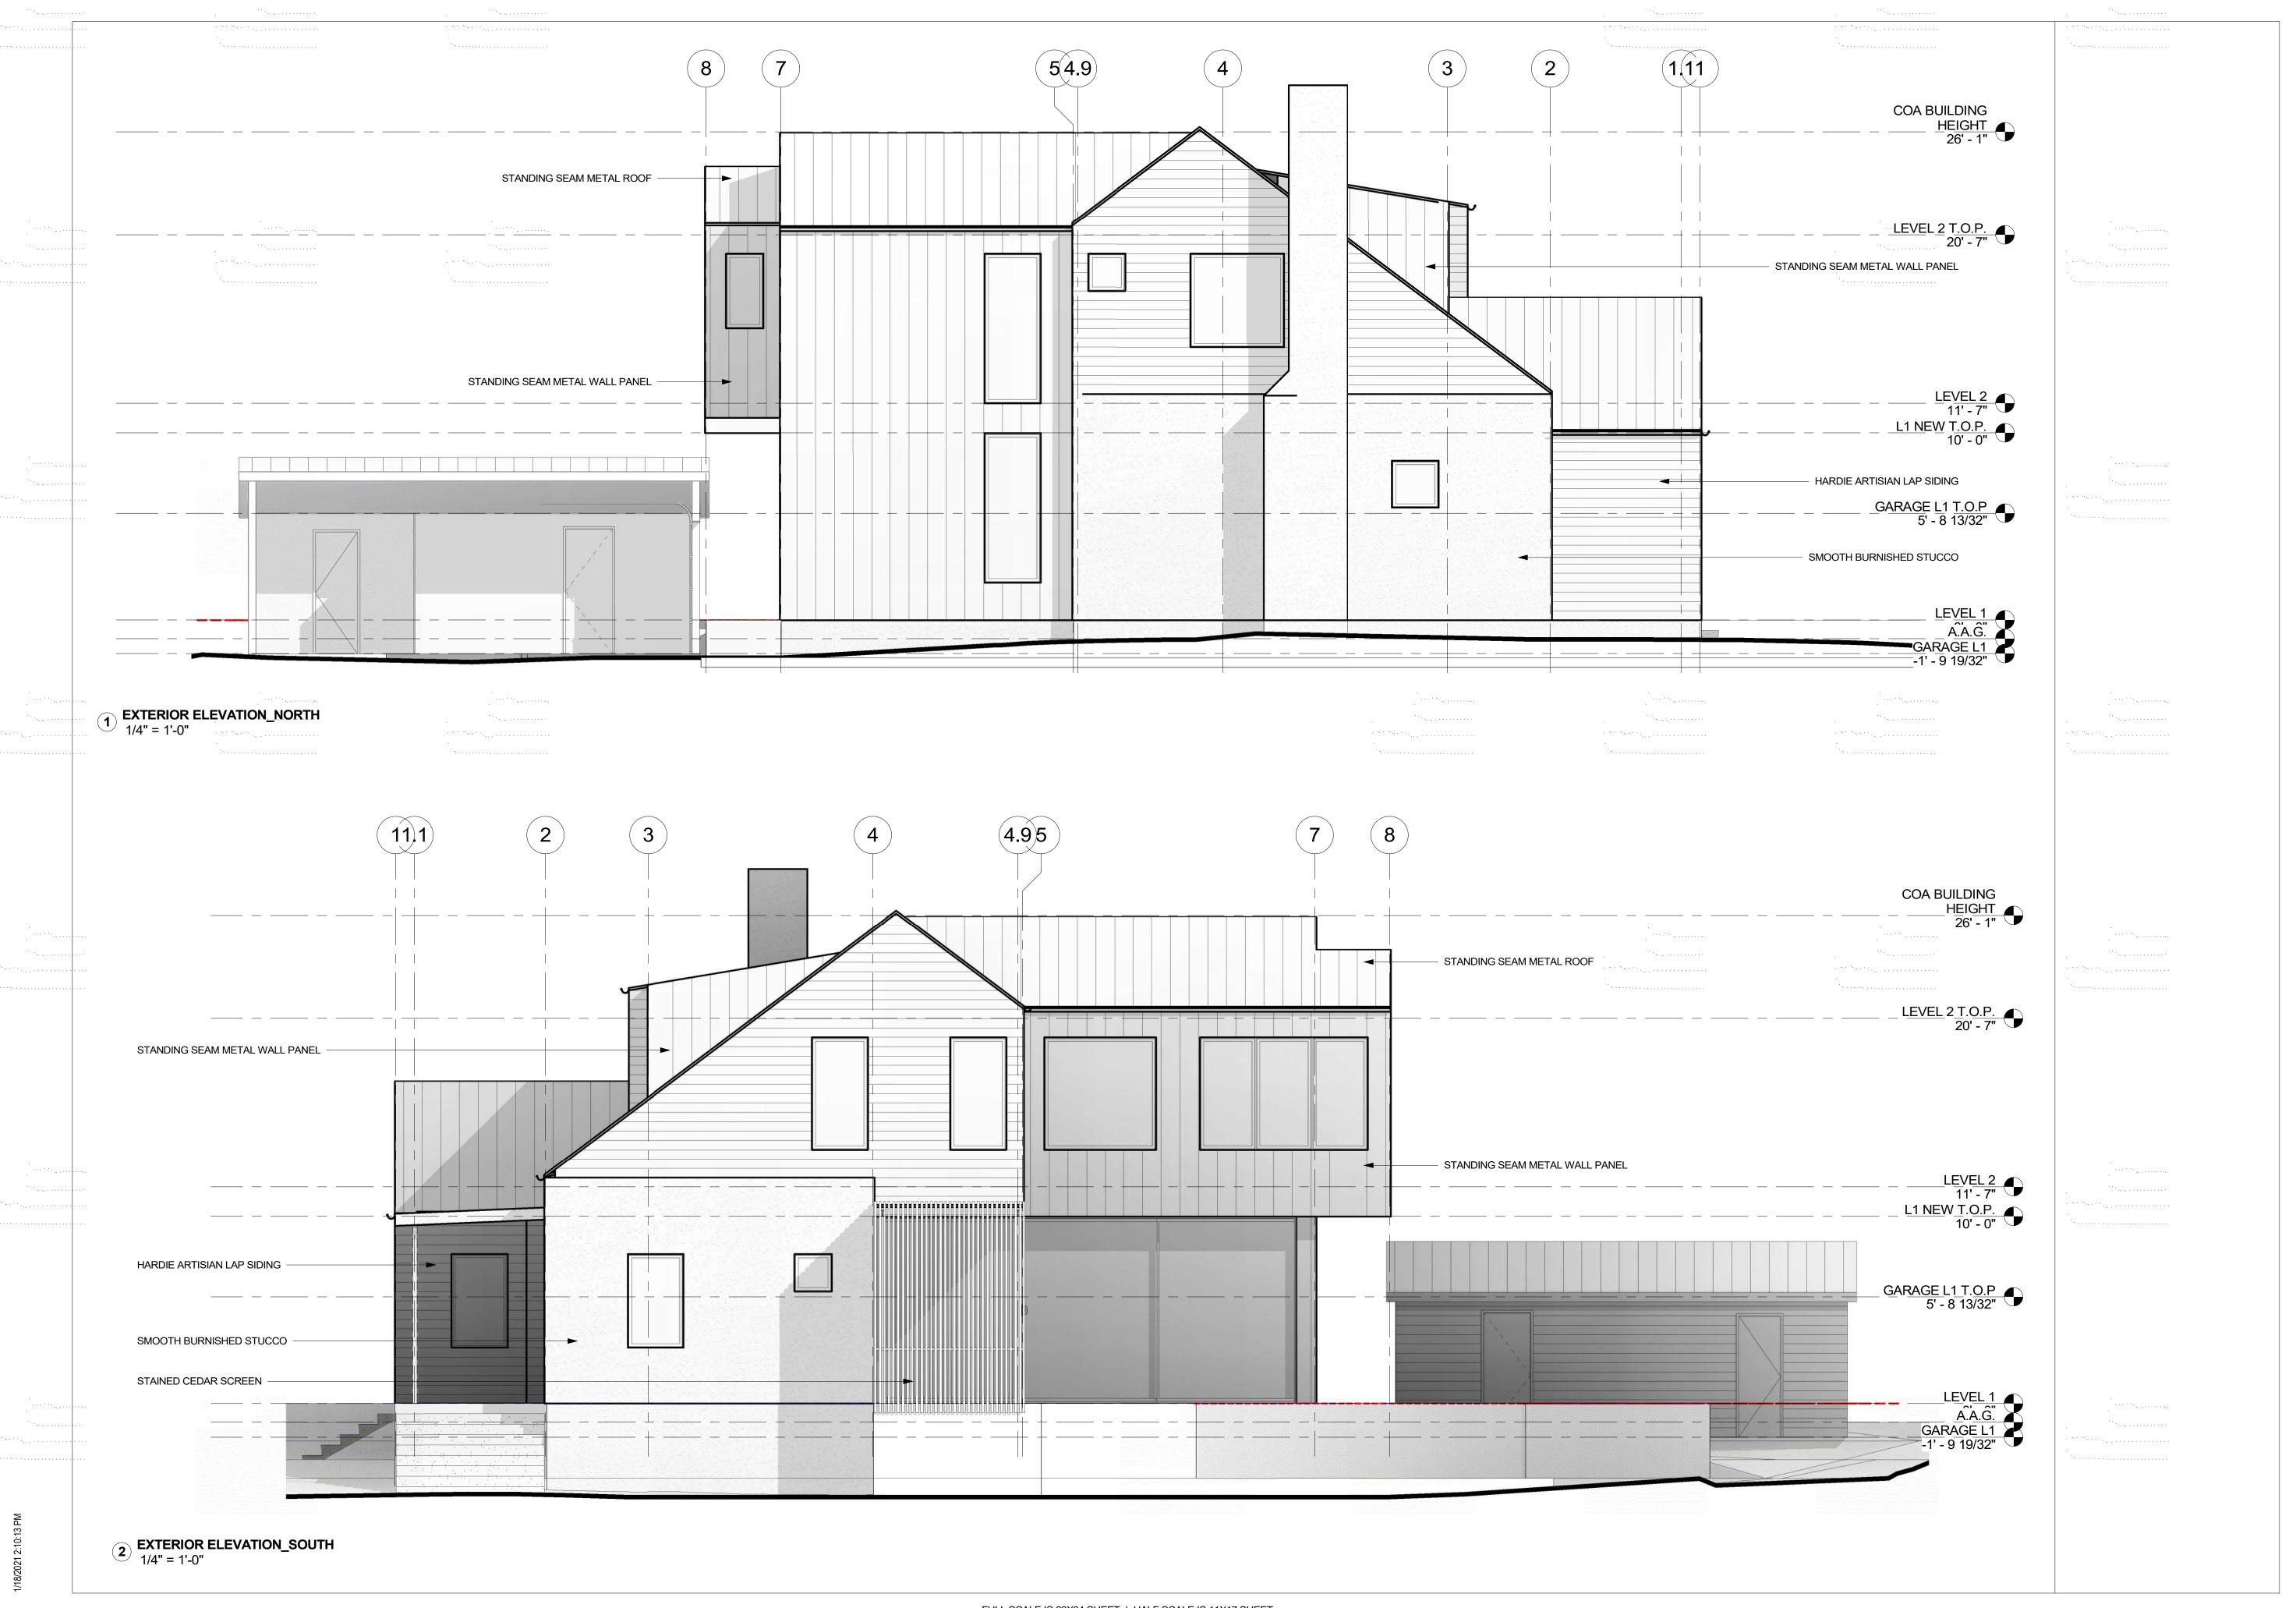

GE

1007 MAUFRAIS AUSTIN, TX 78703

LOGAN

ARCHITECTURE

Logan Architecture, PLLC 108 Chicon Austin Texas 78702

512.550.7575

info@loganarch.com



JUSTIN & SARAH THOMAS

Description

HISTORICAL REVIEW

Project # 20.36.PROJECT

LEVEL 1 PLAN

01.18.21

Δ\_103





JUSTIN & SARAH THOMAS

Description

PRELIMINARY ONLY
NOT FOR
CONSTRUCTION

HISTORICAL REVIEW

1007 MAUFRAIS AUSTIN, TX 78703



Logan Architecture, PLLC 108 Chicon Austin Texas 78702 512.550.7575 info@loganarch.com

**-104** 

LEVEL 2 PLAN

20.36.PROJECT

01.18.21





JUSTIN & SARAH THOMAS

Description

PRELIMINARY ONLY
NOT FOR
CONSTRUCTION

HISTORICAL REVIEW

1007 MAUFRAIS AUSTIN, TX 78703



Logan Architecture, PLLC 108 Chicon Austin Texas 78702 512.550.7575 info@loganarch.com

ROOF PLAN **A-105** 

20.36.PROJECT

01.18.21





LOGAN A R'C'H'TTE CTURE Logan Architecture, PLLC 108 Chicon Austin Texas 78702 512.550.7575

info@loganarch.com

JUSTIN & SARAH THOMAS



HISTORICAL REVIEW

20.36.PROJECT 01.18.21

EXTERIOR ELEVATIONS

(2) FRONT PERSPECTIVE 2



LOGAN A R'C'H'I'T'È CTURE

Logan Architecture, PLLC 108 Chicon Austin Texas 78702 512.550.7575 info@loganarch.com

JUSTIN & SARAH THOMAS

PRELIMINARY ONLY
NOT FOR
CONSTRUCTION

HISTORICAL REVIEW

20.36.PROJECT 01.18.21

PERSPECTIVES

FULL SCALE IS 22X34 SHEET | HALF SCALE IS 11X17 SHEET

**3** FRONT PERSPECTIVE 3



Logan Architecture, PLLC 108 Chicon Austin Texas 78702 512.550.7575 info@loganarch.com

LOGAN A R'C'H'I'T'È CTURE

JUSTIN & SARAH THOMAS

HISTORICAL REVIEW

Project # 20.36.PROJECT 01.18.21

**AERIALS**