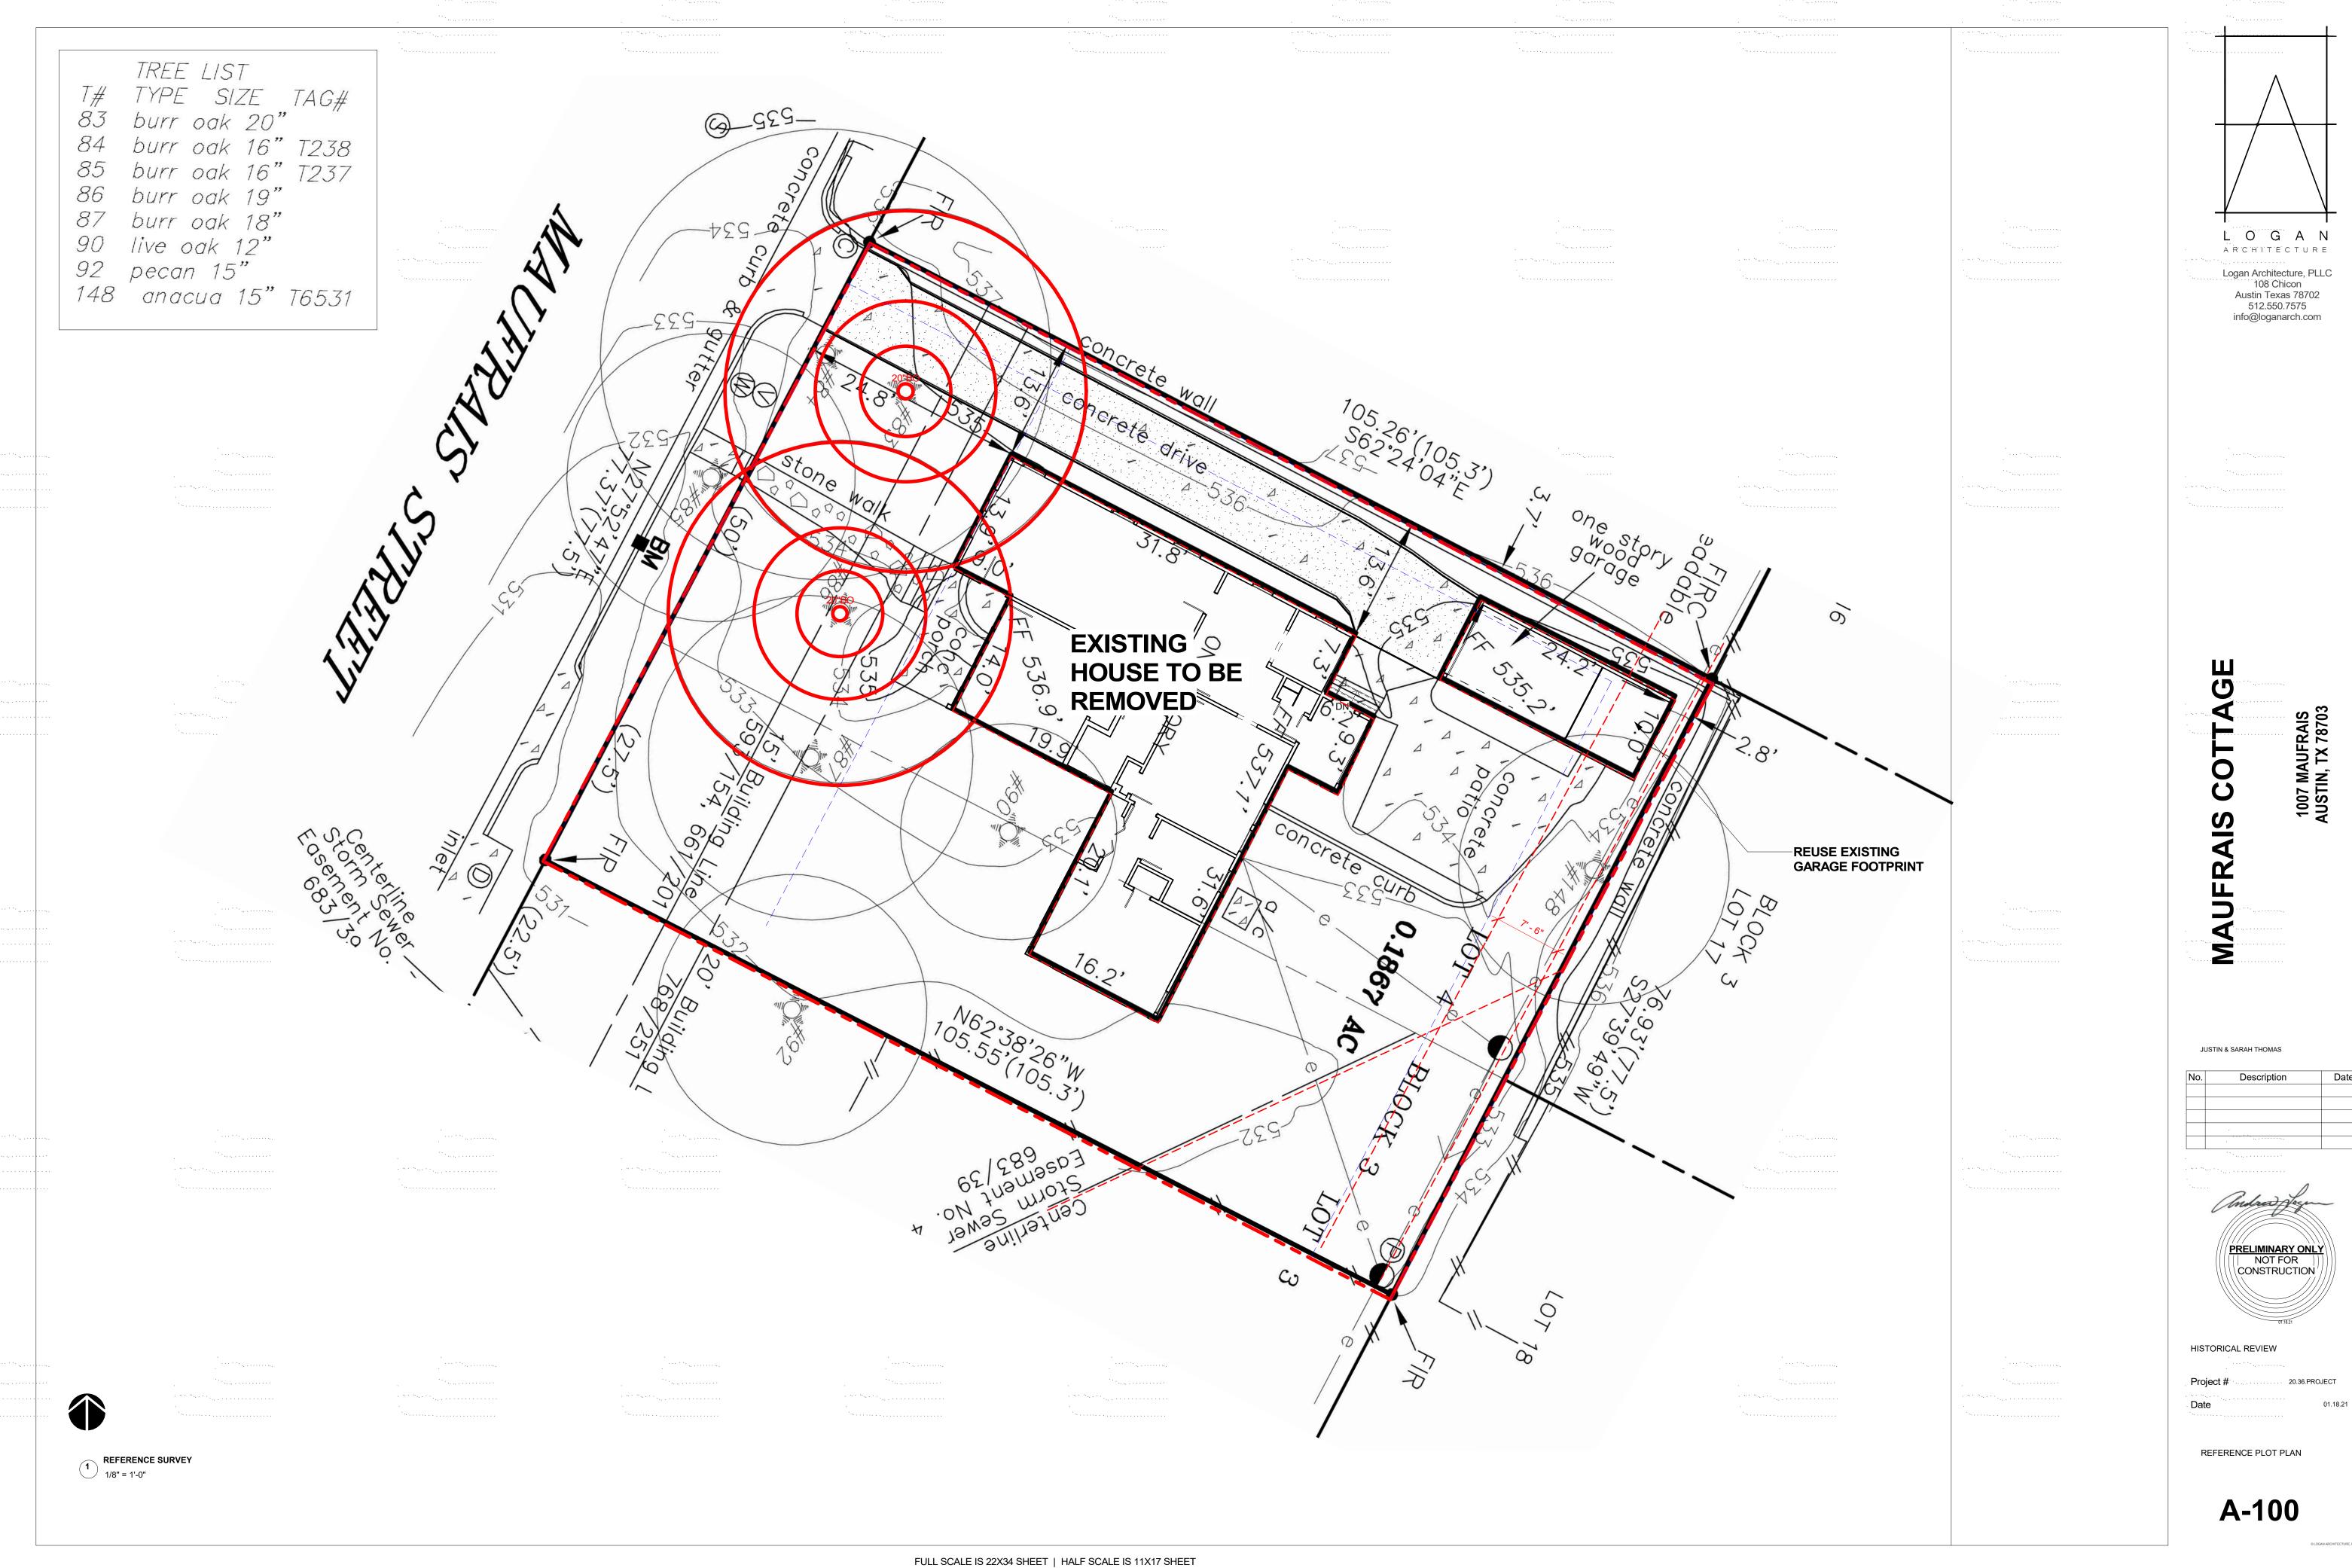

# **Historic Review Application**

| For Office Use Only | l |
|---------------------|---|
| Date of Submission: | l |
| Plan Review #:      | l |

| Property Address:                               |                                                                         |                                                  |                           |  |
|-------------------------------------------------|-------------------------------------------------------------------------|--------------------------------------------------|---------------------------|--|
| Historic Landmark                               | Historic District (Local)                                               | ) National Register Historic District            |                           |  |
| Historic Landmark or                            |                                                                         |                                                  |                           |  |
| listoric District Name:                         |                                                                         |                                                  |                           |  |
| pplicant Name:                                  | Phone #:                                                                | Email:                                           |                           |  |
| pplicant Address:                               | City:                                                                   | State:                                           | Zip:                      |  |
| Please describe all proposed<br>heet.           | exterior work with location and                                         | I materials. If you need more sp                 | ace, attach an additional |  |
| PROPOSI                                         | ED WORK                                                                 | LOCATION OF PROPOSED<br>WORK                     | PROPOSED MATERIAL(S)      |  |
| l)                                              |                                                                         |                                                  |                           |  |
|                                                 |                                                                         |                                                  |                           |  |
|                                                 | ·                                                                       |                                                  |                           |  |
| 2)                                              |                                                                         |                                                  |                           |  |
|                                                 |                                                                         |                                                  |                           |  |
|                                                 |                                                                         |                                                  |                           |  |
| 3)                                              |                                                                         |                                                  |                           |  |
|                                                 |                                                                         |                                                  |                           |  |
|                                                 |                                                                         |                                                  |                           |  |
| Submittal Requirement                           | <u>.</u><br>S                                                           | ·                                                |                           |  |
|                                                 | ned building plans. Plans must: a<br>conditions for alterations and add | a) specify materials and finishes to<br>ditions. | be used, and b) show      |  |
| Site Plan                                       | Elevations Floor                                                        | Plan Roof Plan                                   |                           |  |
| 2. Color photographs o                          | f building and site:                                                    |                                                  |                           |  |
| Elevation(s) proposed t                         | o be modified                                                           | Detailed view of each area prop                  | posed to be modified      |  |
| Any changes to these p<br>Historic Landmark Com |                                                                         | roved by the Historic Preservation               | n Office and/or           |  |
| Applicant Signature:                            |                                                                         | Date:                                            |                           |  |