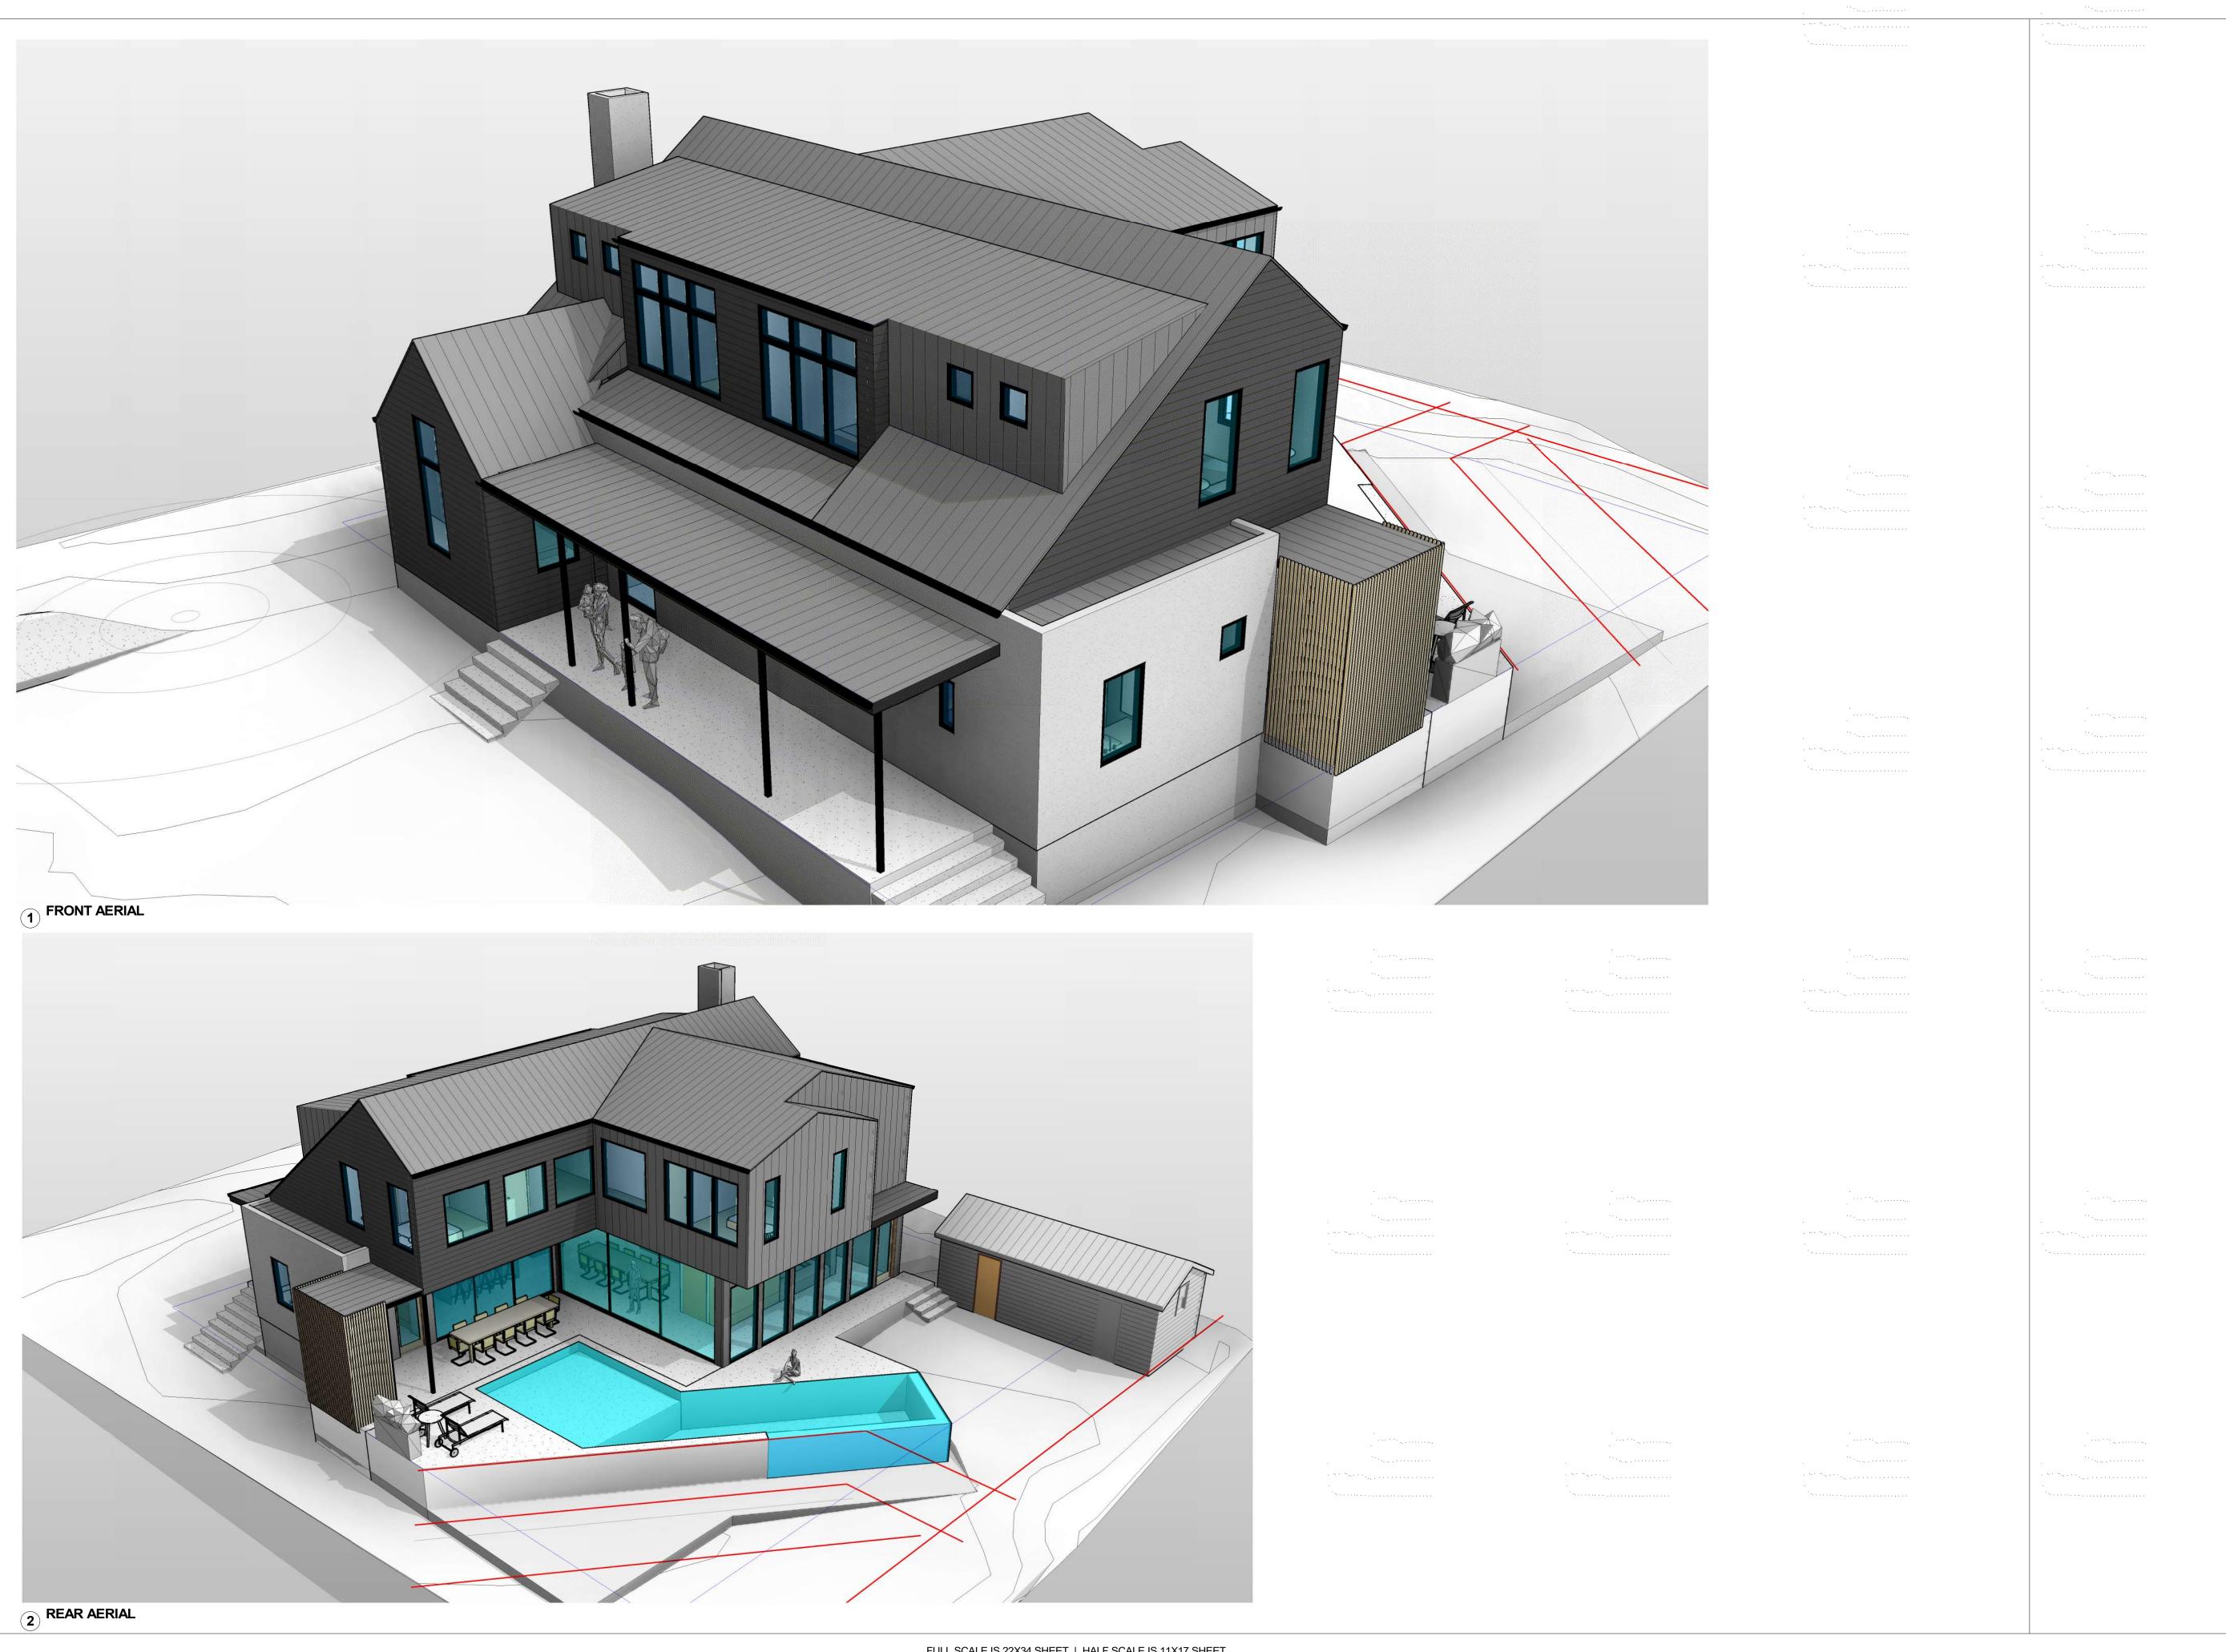

# **Historic Review Application**

| For Office Use Only | l |
|---------------------|---|
| Date of Submission: | l |
| Plan Review #:      | l |

| Property Address:                               |                                                                         |                                                  |                           |  |
|-------------------------------------------------|-------------------------------------------------------------------------|--------------------------------------------------|---------------------------|--|
| Historic Landmark                               | Historic District (Local)                                               | ) National Register Historic District            |                           |  |
| Historic Landmark or                            |                                                                         |                                                  |                           |  |
| listoric District Name:                         |                                                                         |                                                  |                           |  |
| pplicant Name:                                  | Phone #:                                                                | Email:                                           |                           |  |
| pplicant Address:                               | City:                                                                   | State:                                           | Zip:                      |  |
| Please describe all proposed<br>heet.           | exterior work with location and                                         | I materials. If you need more sp                 | ace, attach an additional |  |
| PROPOSI                                         | ED WORK                                                                 | LOCATION OF PROPOSED<br>WORK                     | PROPOSED MATERIAL(S)      |  |
| l)                                              |                                                                         |                                                  |                           |  |
|                                                 |                                                                         |                                                  |                           |  |
|                                                 | ·                                                                       |                                                  |                           |  |
| 2)                                              |                                                                         |                                                  |                           |  |
|                                                 |                                                                         |                                                  |                           |  |
|                                                 |                                                                         |                                                  |                           |  |
| 3)                                              |                                                                         |                                                  |                           |  |
|                                                 |                                                                         |                                                  |                           |  |
|                                                 |                                                                         |                                                  |                           |  |
| Submittal Requirement                           | <u>.</u><br>S                                                           | ·                                                |                           |  |
|                                                 | ned building plans. Plans must: a<br>conditions for alterations and add | a) specify materials and finishes to<br>ditions. | be used, and b) show      |  |
| Site Plan                                       | Elevations Floor                                                        | Plan Roof Plan                                   |                           |  |
| 2. Color photographs o                          | f building and site:                                                    |                                                  |                           |  |
| Elevation(s) proposed t                         | o be modified                                                           | Detailed view of each area prop                  | posed to be modified      |  |
| Any changes to these p<br>Historic Landmark Com |                                                                         | roved by the Historic Preservation               | n Office and/or           |  |
| Applicant Signature:                            |                                                                         | Date:                                            |                           |  |