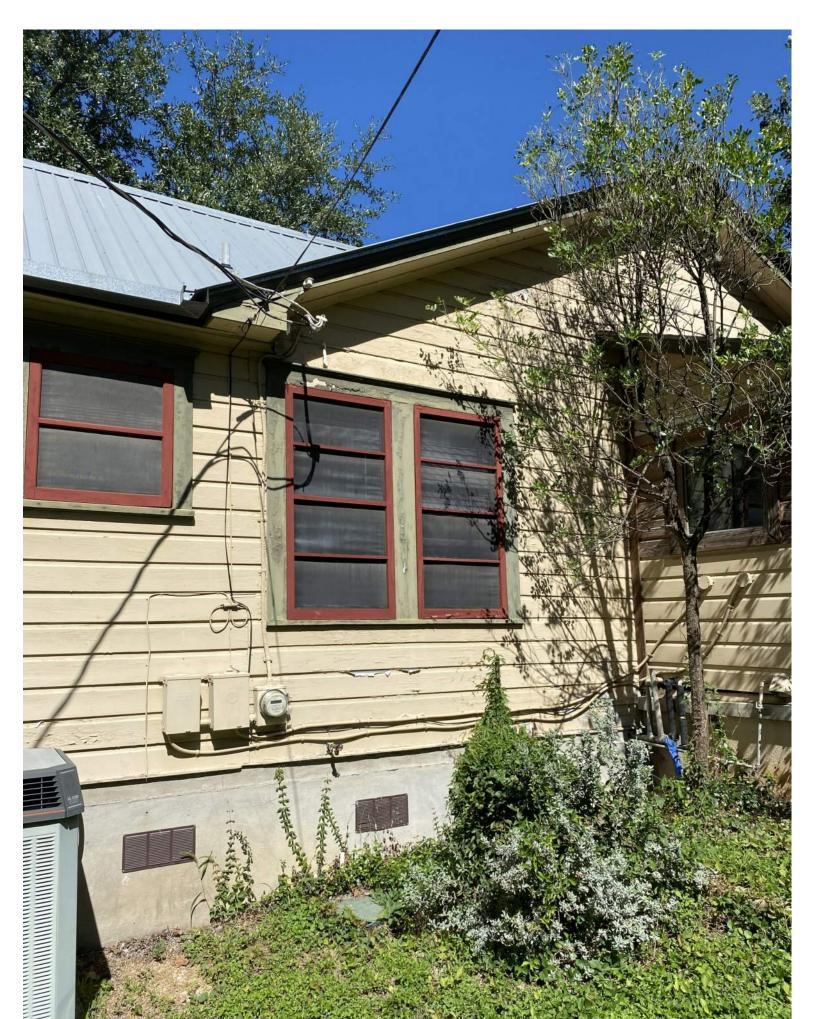

### What Type of Work Requires a Certificate of Appropriateness?

Certificates of Appropriateness (COAs) are required for exterior changes or additions to historic landmarks, any property pending designation as a landmark, and contributing buildings in local historic districts; or if you are constructing a new building in a local historic district. Work requiring a COA includes:

- 1. Additions
- 2. Construction of new buildings, including outbuildings
- 3. Window and door replacement
- 4. Exterior siding replacement
- 5. Replacement of roof materials with a different material
- 6. Site changes such as a pool, deck, fence, or back porch enclosure

Ordinary repair and maintenance projects do *not* require a Certificate of Appropriateness. For more information, see the historic review process charts on the <u>Historic Preservation Office website</u>.