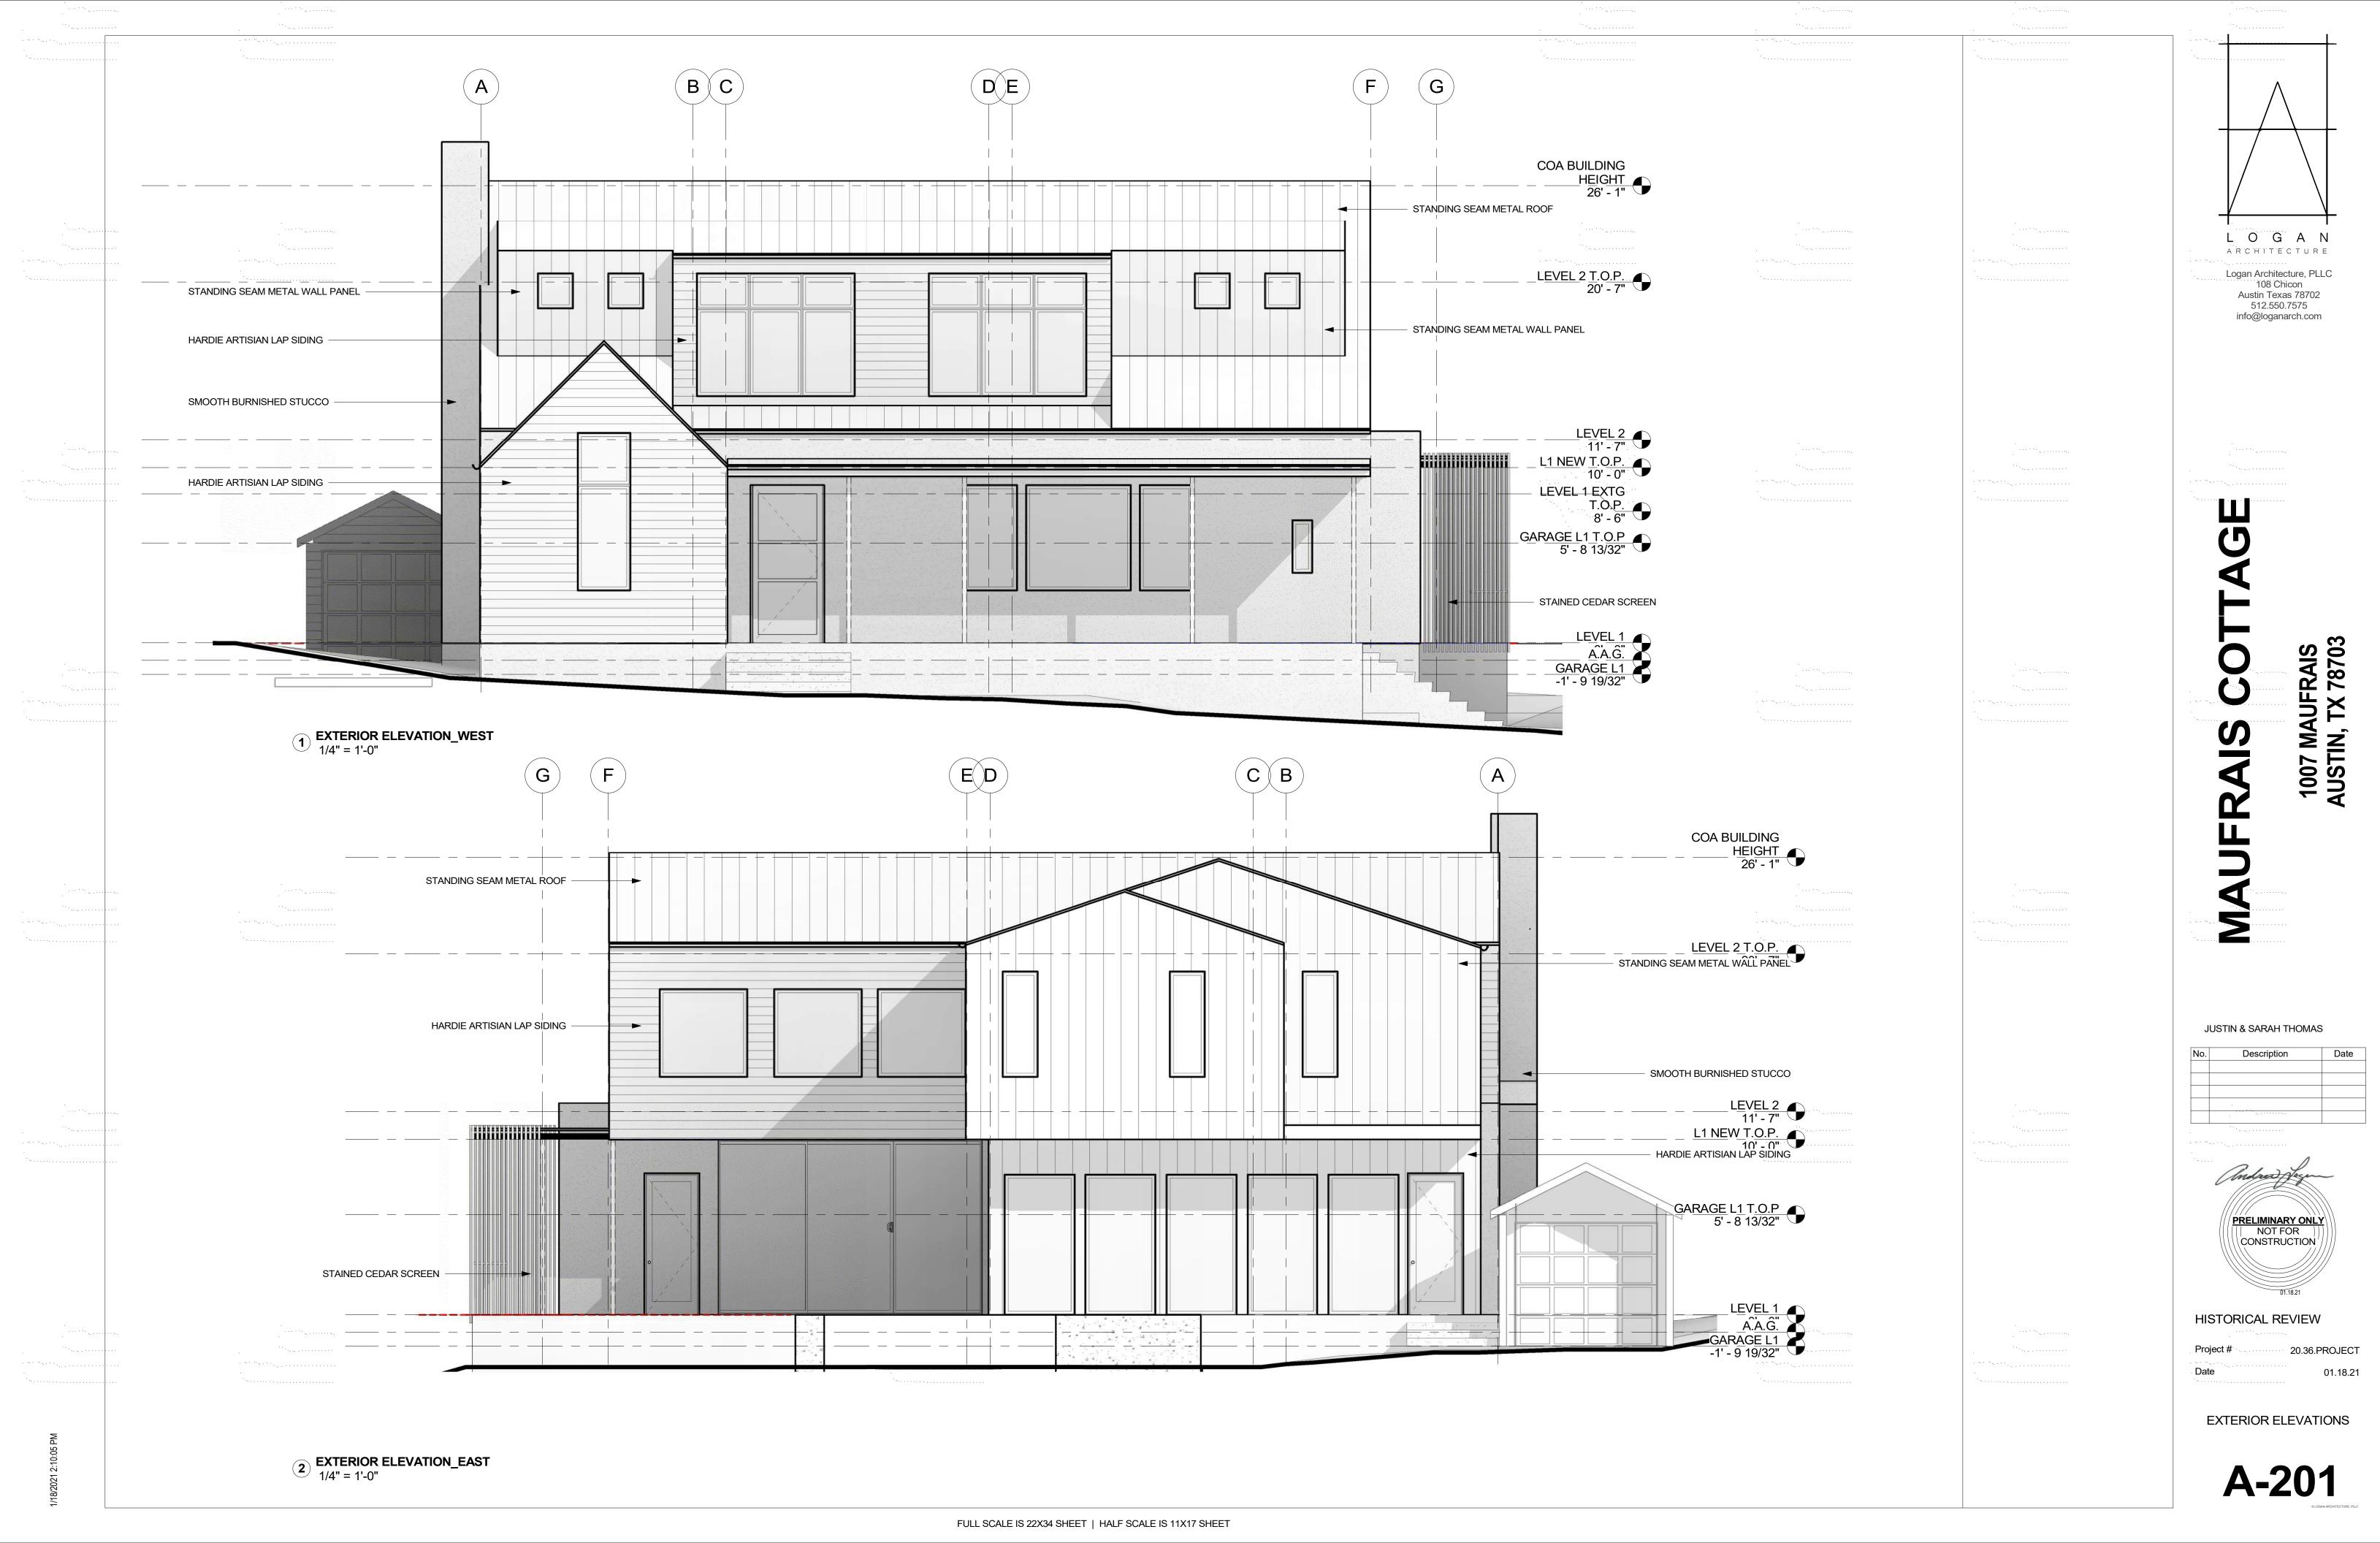

TAGE

1007 MAUFRAIS AUSTIN, TX 78703

LOGAN

ARCHITECTURE

Logan Architecture, PLLC 108 Chicon Austin Texas 78702

512.550.7575

info@loganarch.com



JUSTIN & SARAH THOMAS

Description

HISTORICAL REVIEW

Project # 20.36.PROJECT

LEVEL 1 PLAN

01.18.21

Δ\_103





JUSTIN & SARAH THOMAS

Description

PRELIMINARY ONLY
NOT FOR
CONSTRUCTION

HISTORICAL REVIEW

1007 MAUFRAIS AUSTIN, TX 78703



Logan Architecture, PLLC 108 Chicon Austin Texas 78702 512.550.7575 info@loganarch.com

**-104** 

LEVEL 2 PLAN

20.36.PROJECT

01.18.21





JUSTIN & SARAH THOMAS

Description

PRELIMINARY ONLY
NOT FOR
CONSTRUCTION

HISTORICAL REVIEW

1007 MAUFRAIS AUSTIN, TX 78703



Logan Architecture, PLLC 108 Chicon Austin Texas 78702 512.550.7575 info@loganarch.com

ROOF PLAN **A-105** 

20.36.PROJECT

01.18.21





LOGAN A R'C'H'TTE CTURE Logan Architecture, PLLC 108 Chicon Austin Texas 78702 512.550.7575

info@loganarch.com

JUSTIN & SARAH THOMAS



HISTORICAL REVIEW

20.36.PROJECT 01.18.21

EXTERIOR ELEVATIONS

(2) FRONT PERSPECTIVE 2



LOGAN A R'C'H'I'T'È CTURE

Logan Architecture, PLLC 108 Chicon Austin Texas 78702 512.550.7575 info@loganarch.com

JUSTIN & SARAH THOMAS

PRELIMINARY ONLY
NOT FOR
CONSTRUCTION

HISTORICAL REVIEW

20.36.PROJECT 01.18.21

PERSPECTIVES

FULL SCALE IS 22X34 SHEET | HALF SCALE IS 11X17 SHEET

**3** FRONT PERSPECTIVE 3



Logan Architecture, PLLC 108 Chicon Austin Texas 78702 512.550.7575 info@loganarch.com

LOGAN A R'C'H'I'T'È CTURE

JUSTIN & SARAH THOMAS

HISTORICAL REVIEW

Project # 20.36.PROJECT 01.18.21

**AERIALS**