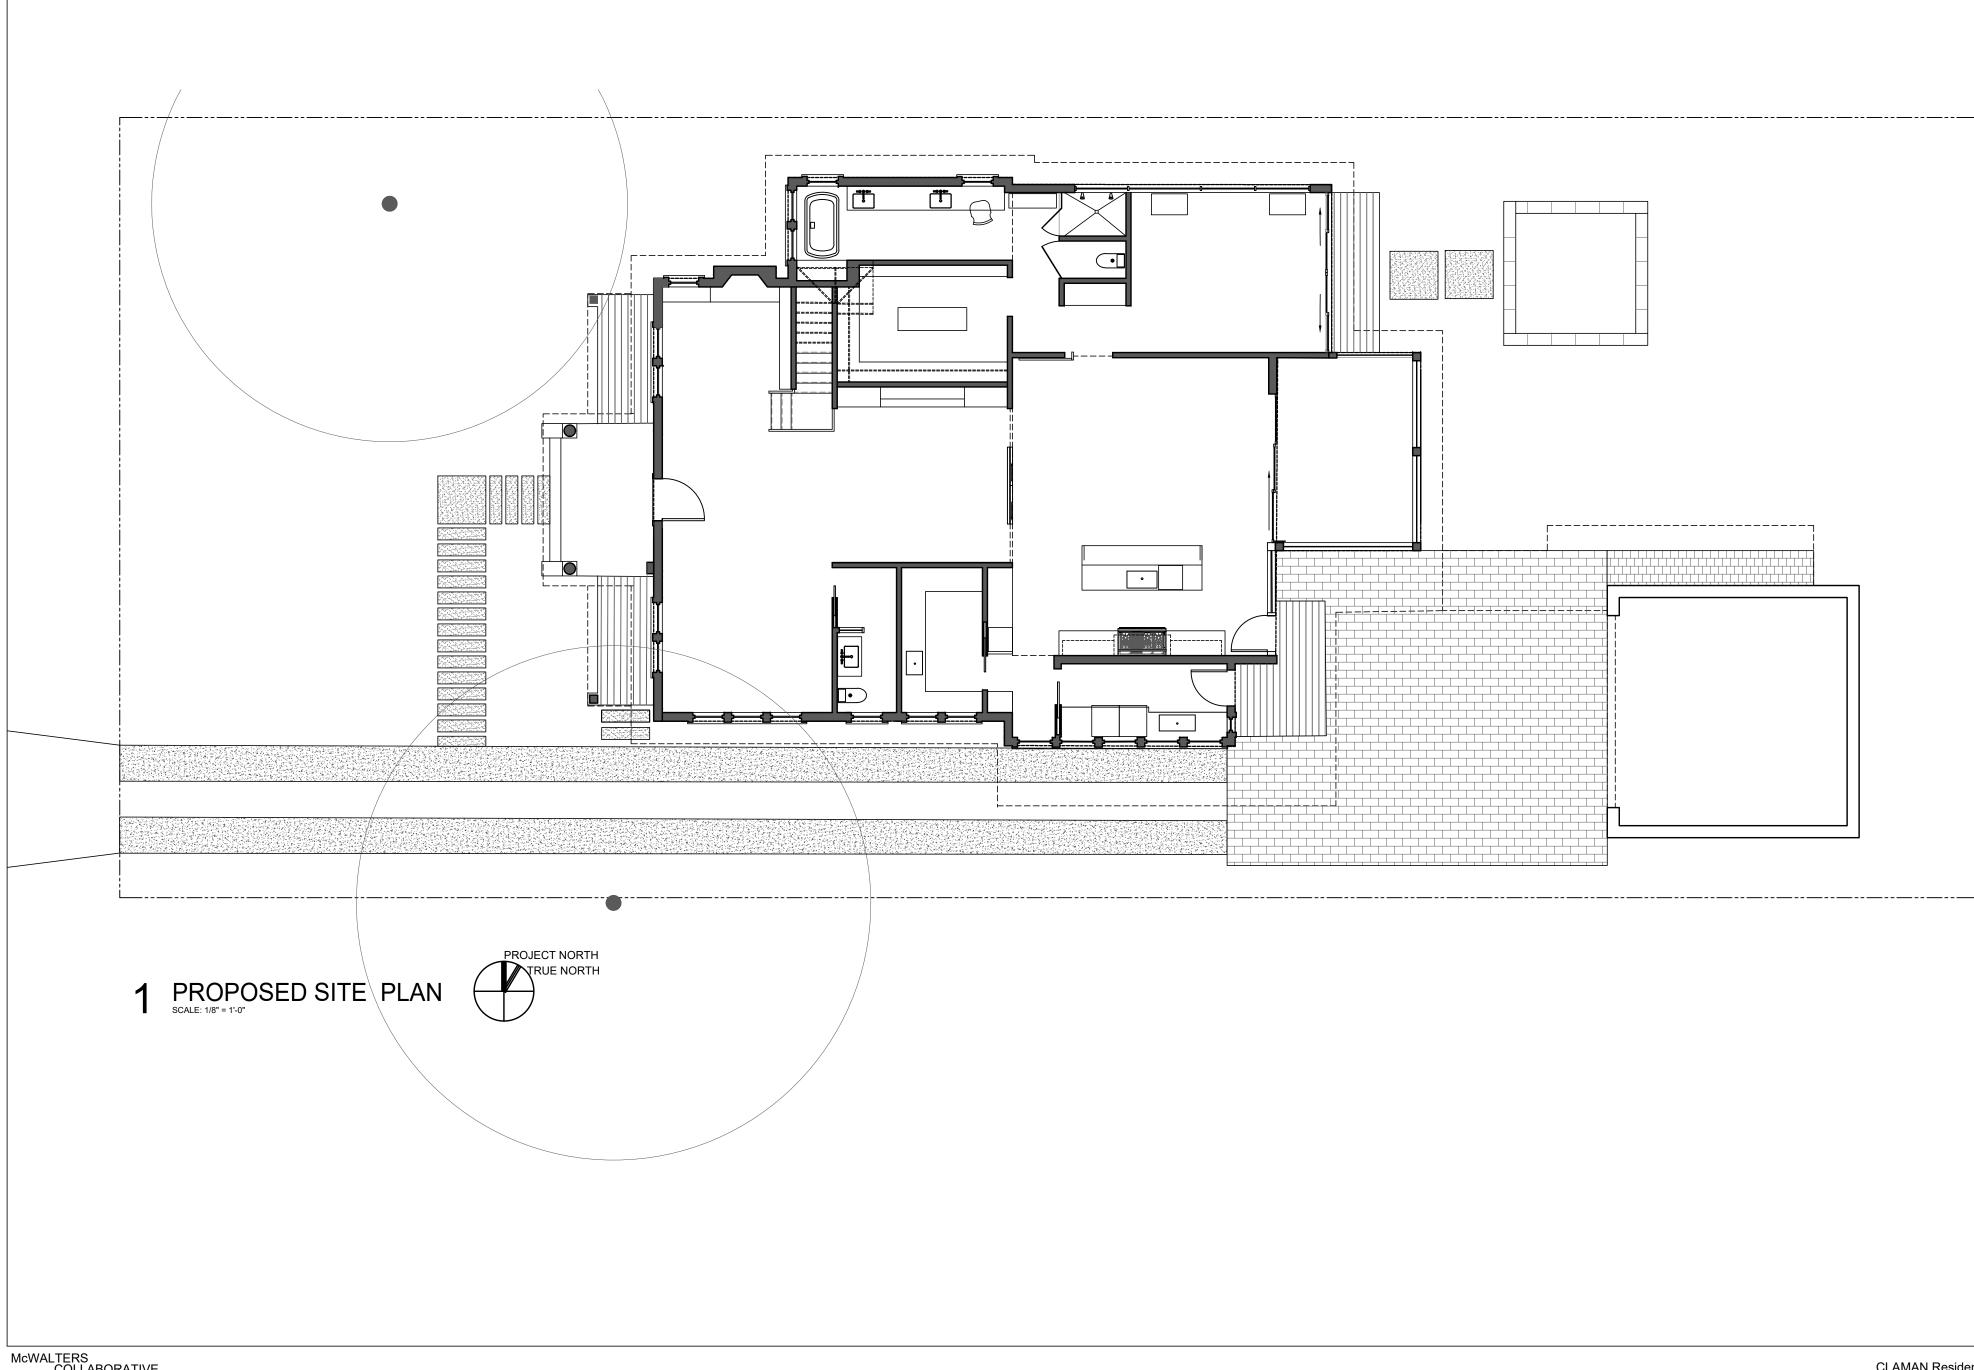

McWALTERS COLLABORATIVE ARCHITECTURE AND DESIGN







## 1 WEST ELEVATION



 CLAMAN Residence

 1517 Murray Lane

 Austin TX 78703

 sketch No.:

 ASK-HR 003

 Date:
 1 March 2021

 Scale:
 1/4" = 1'-0"



1

SOUTH ELEVATION



CLAMAN Residence 1517 Murray Lane Austin TX 78703 Sketch No.: ASK-HR 004 Date: 1 March 2021 Scale:  $\frac{1}{4}$ " = 1'-0"



McWALTERS COLLABORATIVE ARCHITECTURE AND DESIGN

CLAMAN Residence 1517 Murray Lane Austin TX 78703 Sketch No.: ASK-HR 005 Date: 1 March 2021 Scale:  $\frac{1}{4}$ " = 1'-0"



1 EAST ELEVATION

## McWALTERS COLLABORATIVE ARCHITECTURE AND DESIGN

CLAMAN Residence 1517 Murray Lane Austin TX 78703 Sketch No.: ASK-HR 006 Date: 1 March 2021 Scale:  $\frac{1}{4}$ " = 1'-0"