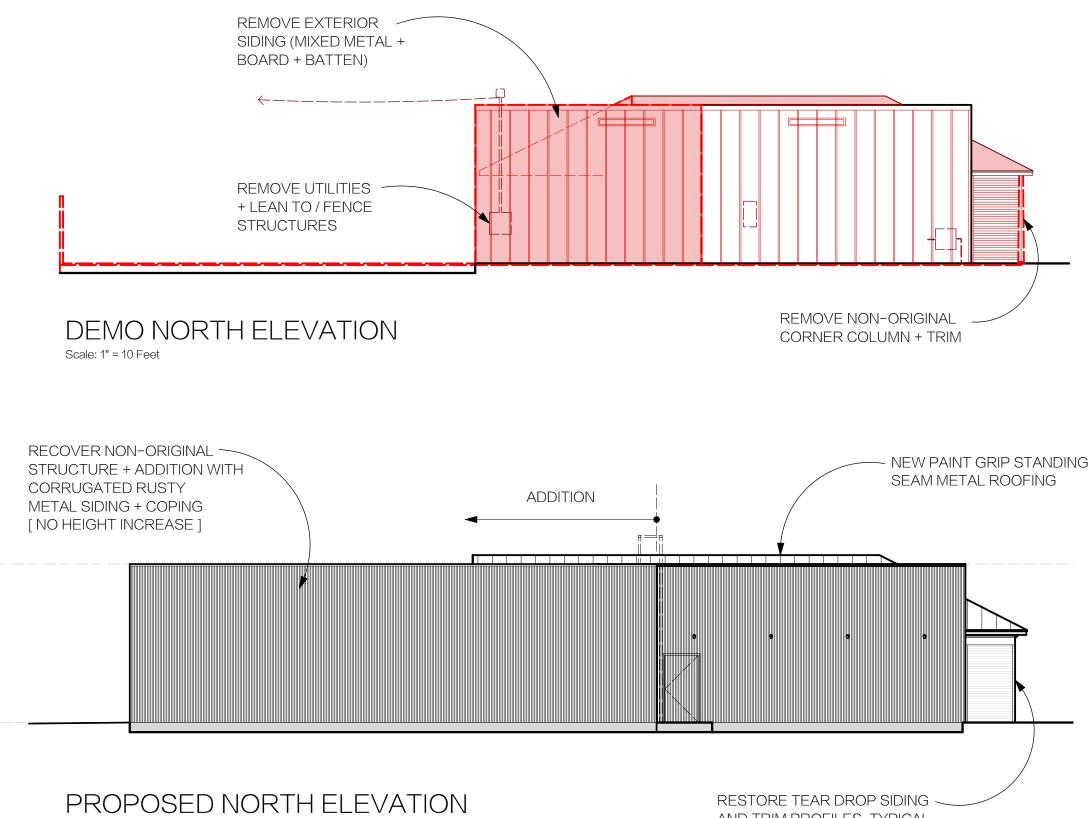

### EAST ELEVATIONS

SHEET NUMBER

H5

Scale: 1" = 10 Feet

AND TRIM PROFILES, TYPICAL

SEAL

### HOUSE BREWERY

73 RAINEY STREET AUSTIN, TX 78701

SHEET TITLE

NORTH ELEVATIONS

SHEET NUMBER

H6

SEAL