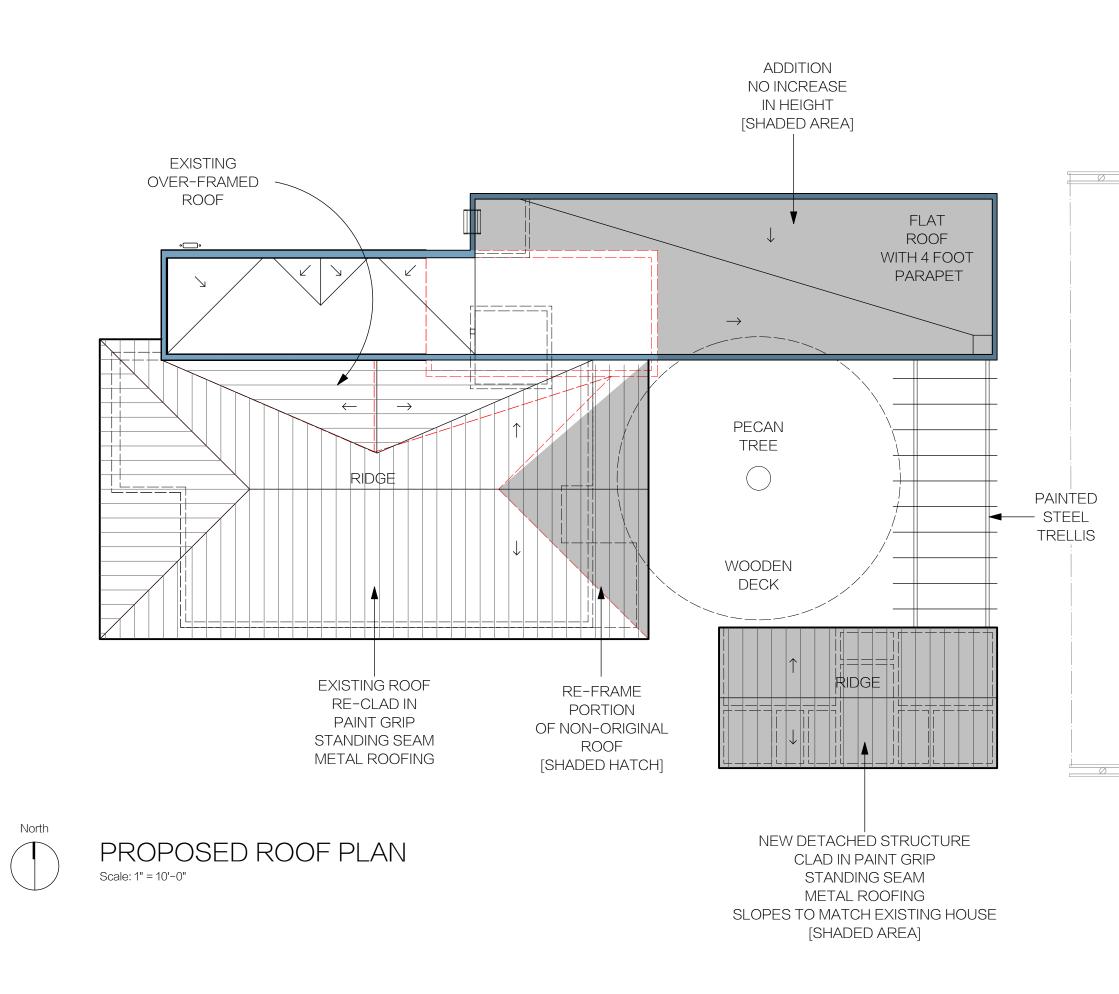

# M G C

ARCHITECT

MAGIC ARCHITECTURE 7712 LAZY LANE AUSTIN, TX 78757 (512) 994-5782

PROJECT

### HOUSE BREWERY

73 RAINEY STREET AUSTIN, TX 78701

SHEET TITLE

#### PROPOSED ROOF PLAN

SHEET NUMBER

ΗЗ

PROPOSED WEST ELEVATION [RAINEY STREET]

Scale: 1" = 10 Feet

$$\operatorname{KSTING}_{+18^{-}6^{+}}$$

$$\operatorname{Fill}_{+18^{-}6^{+}}$$

$$\operatorname{Fill}_{+18^{-}6^{+}}$$