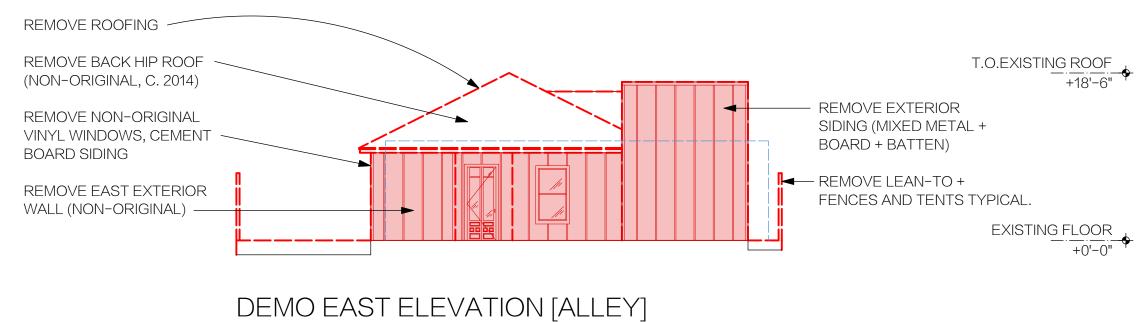

## M G → C

ARCHITECT

MAGIC ARCHITECTURE 7712 LAZY LANE AUSTIN, TX 78757 (512) 994-5782

PROJECT

#### HOUSE BREWERY

73 RAINEY STREET AUSTIN, TX 78701

SHEET TITLE

### EAST ELEVATIONS

SHEET NUMBER

H5

Scale: 1" = 10 Feet

AND TRIM PROFILES, TYPICAL

SEAL