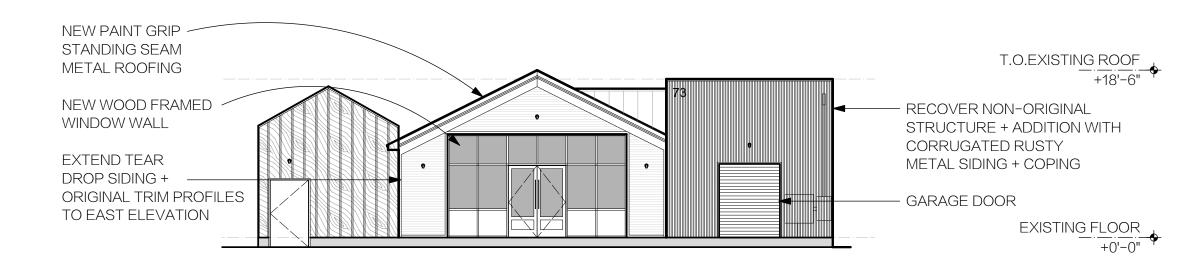

FEB 23, 2021

PROPOSED EAST ELEVATION [ALLEY]

Scale: 1" = 10 Feet

SEAL

### EAST ELEVATIONS

SHEET NUMBER

H5

Scale: 1" = 10 Feet

AND TRIM PROFILES, TYPICAL

SEAL