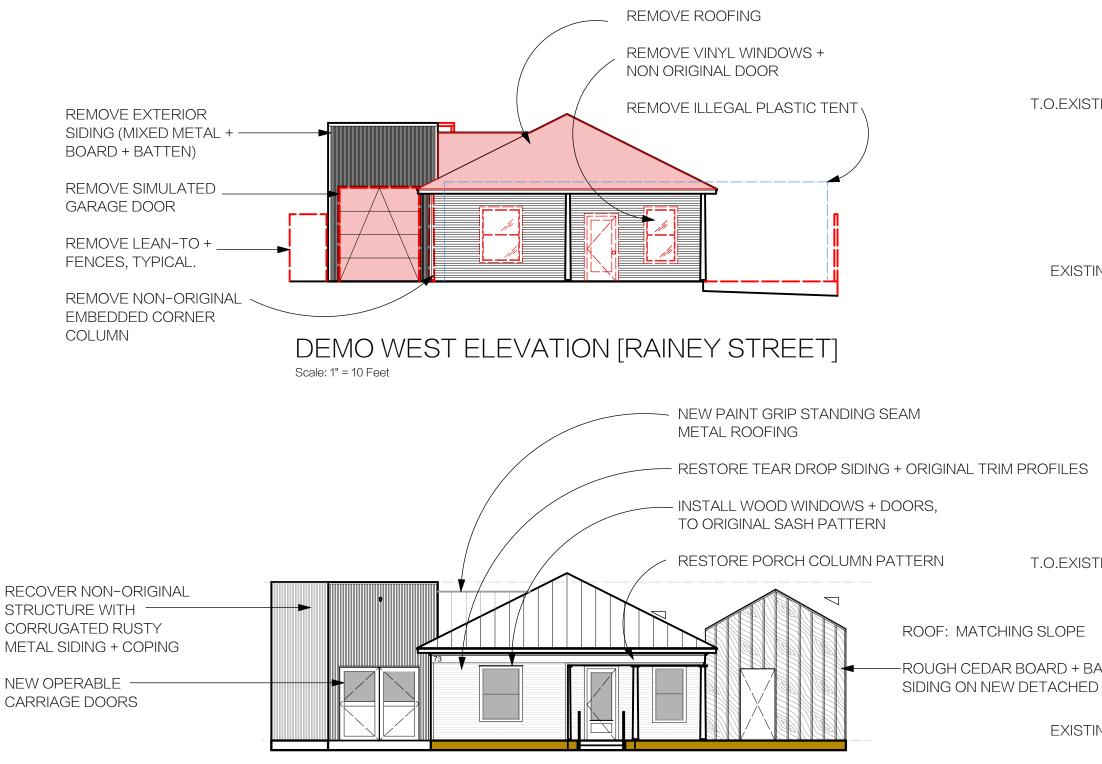

## M G → C

ARCHITECT

MAGIC ARCHITECTURE 7712 LAZY LANE AUSTIN, TX 78757 (512) 994-5782

PROJECT

#### HOUSE BREWERY

73 RAINEY STREET AUSTIN, TX 78701

SHEET TITLE

### EAST ELEVATIONS

SHEET NUMBER

H5

Scale: 1" = 10 Feet

AND TRIM PROFILES, TYPICAL

SEAL