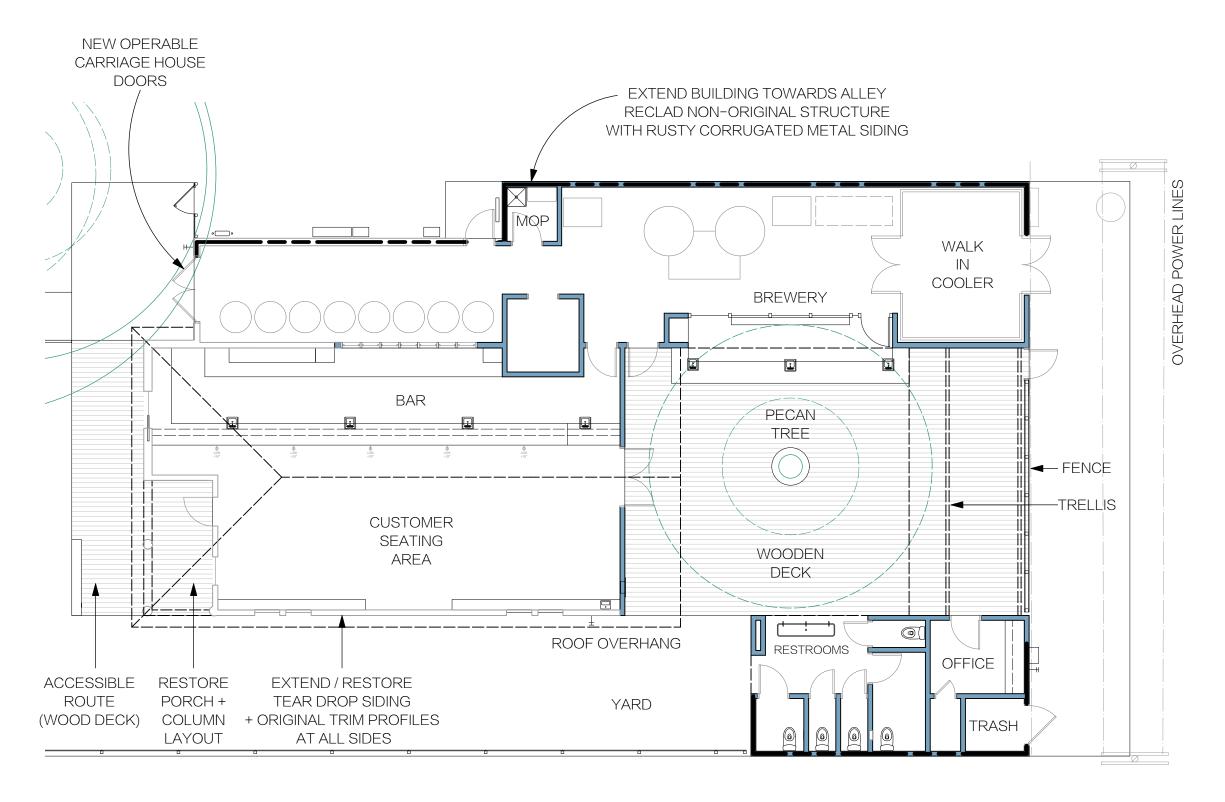

# M G C

ARCHITECT

MAGIC ARCHITECTURE 7712 LAZY LANE AUSTIN, TX 78757 (512) 994-5782

PROJECT

#### HOUSE BREWERY

73 RAINEY STREET AUSTIN, TX 78701

SHEET TITLE

PROPOSED FLOOR PLAN

SHEET NUMBER

H2

SEAL

OVERHEAD POWER LINES