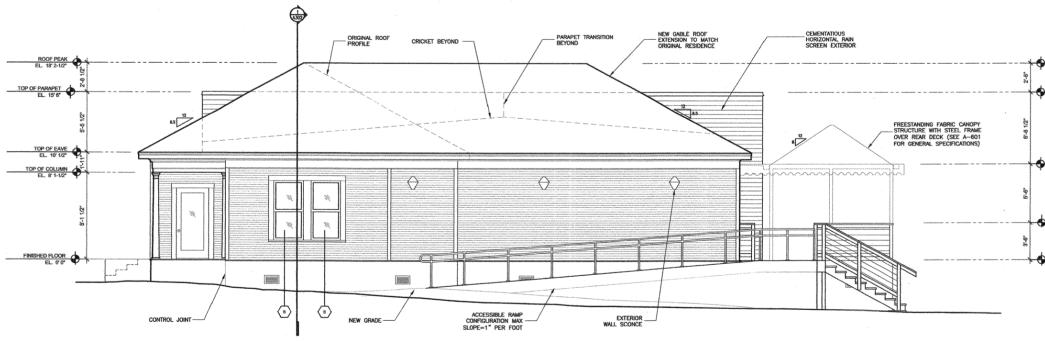

### EAST ELEVATIONS

SHEET NUMBER

H5

Scale: 1" = 10 Feet

AND TRIM PROFILES, TYPICAL

SEAL