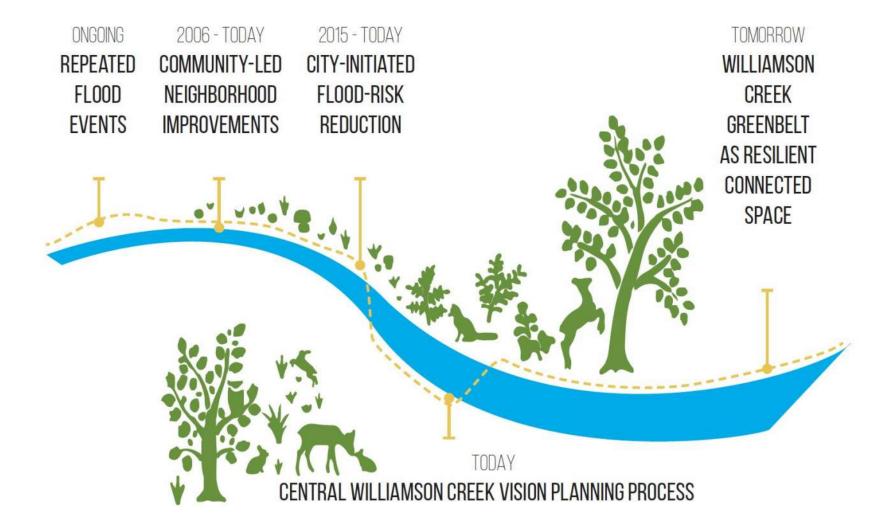

### CENTRAL WILLIAMSON CREEK GREENWAY

A 3-mile stretch of publiclyowned land presents a significant opportunity to create a connected recreational greenway for a park-deficient community in South Austin.

# THE FUTURE CENTRAL WILLIAMSON CREEK IS...

A RESTORED, BIODIVERSE GREENWAY