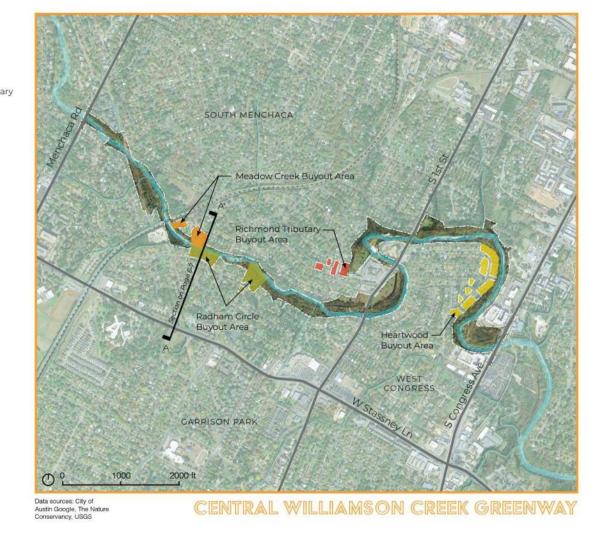

### CENTRAL WILLIAMSON CREEK GREENWAY

A 3-mile stretch of publiclyowned land presents a significant opportunity to create a connected recreational greenway for a park-deficient community in South Austin.

- Creeks

Heartwood

Buyout Area