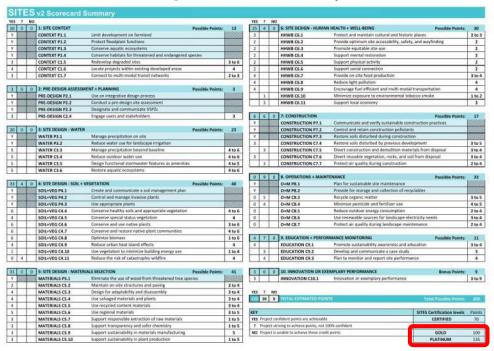

### SUSTAINABLE SITES AND CENTRAL WILLIAMSON CREEK GREENWAY

## Meets PreCertification, Targets Gold-Platinum for Implementation