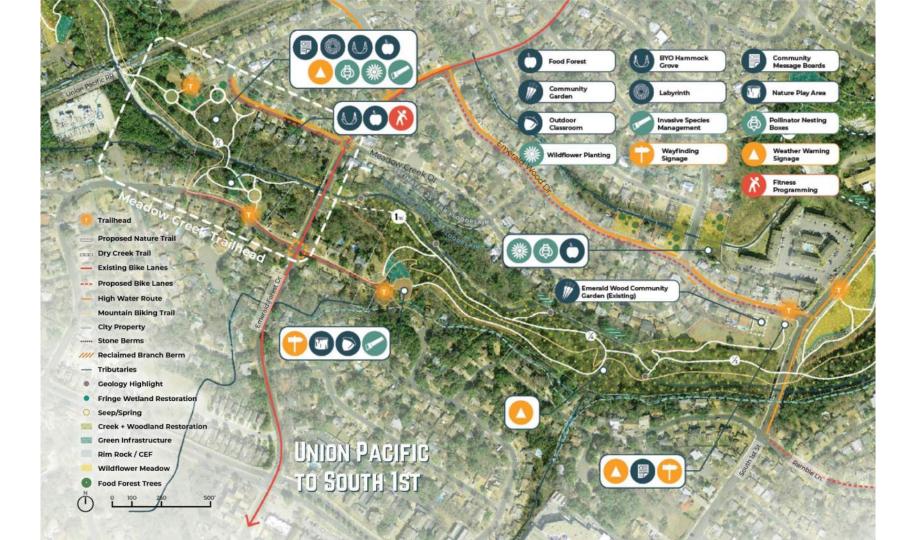

### VISION PLAN ELEMENTS

These vision plan elements included in this design are a result of the "Creek Cards" community engagement process outlined in Chapters 3 and 4.

Creek & Woodland Restoration

Environmental Signage

Green Infrastructure

Invasive Species Management

Pollinator Nesting Boxes

Wildflower Planting

BYO Hammock Grove

Community Gardens

Community Message Boards

Food Forests

Labyrinth

Nature Play

Music Groves

Bonded Mulc

Land Acquisition

Natural Surfac

Wayfinding Signage

Weather Warning Signage

#### **VISION PLAN** Environmental Invasive Species **BYO Hammock** Potential Easement Labyrinth **Education Signage** Management Grove or Land Acquisition Community Wildflower Planting Music Grove Wayfinding Signage Garden Pollinator Nesting Community Weather Warning Nature Play Area Boxes Message Boards Signage Environmental **Fitness** Food Forest Education Programming Trailhead **Proposed Nature Trail** Mountain Biking Dry Creek Trail **Existing Bike Lanes** Orland Trailhead **Proposed Bike Lanes High Water Route Mountain Biking Trail City Property** ..... Stone Berms **Reclaimed Branch Berm Tributaries** Community Garden **Geology Highlight Fringe Wetland Restoration** Seep/Spring Creek + Woodland Restoration Green Infrastructure 0 Rim Rock / CEF Wildflower Meadow **Food Forest Trees** Community Garden 1,000