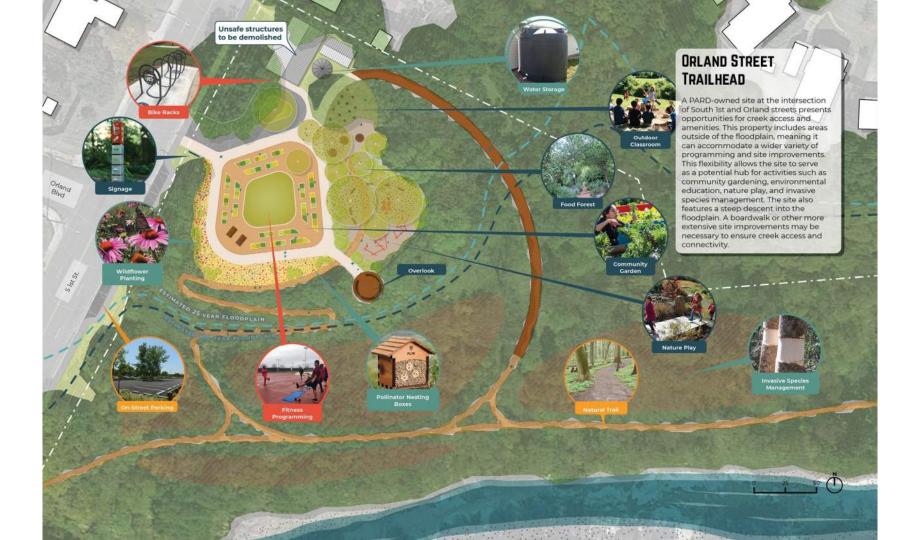

### VISION PLAN ELEMENTS

These vision plan elements included in this design are a result of the "Creek Cards" community engagement process outlined in Chapters 3 and 4.

Creek & Woodland Restoration

Environmental Signage

#### **VISION PLAN** Environmental Invasive Species **BYO Hammock** Potential Easement Labyrinth **Education Signage** Management Grove or Land Acquisition Community Wildflower Planting Music Grove Wayfinding Signage Garden Pollinator Nesting Community Weather Warning Nature Play Area Boxes Message Boards Signage Environmental **Fitness** Food Forest Education Programming Trailhead **Proposed Nature Trail** Mountain Biking Dry Creek Trail **Existing Bike Lanes** Orland Trailhead **Proposed Bike Lanes High Water Route Mountain Biking Trail City Property** ..... Stone Berms **Reclaimed Branch Berm Tributaries** Community Garden **Geology Highlight Fringe Wetland Restoration** Seep/Spring Creek + Woodland Restoration Green Infrastructure 0 Rim Rock / CEF Wildflower Meadow **Food Forest Trees** Community Garden 1,000