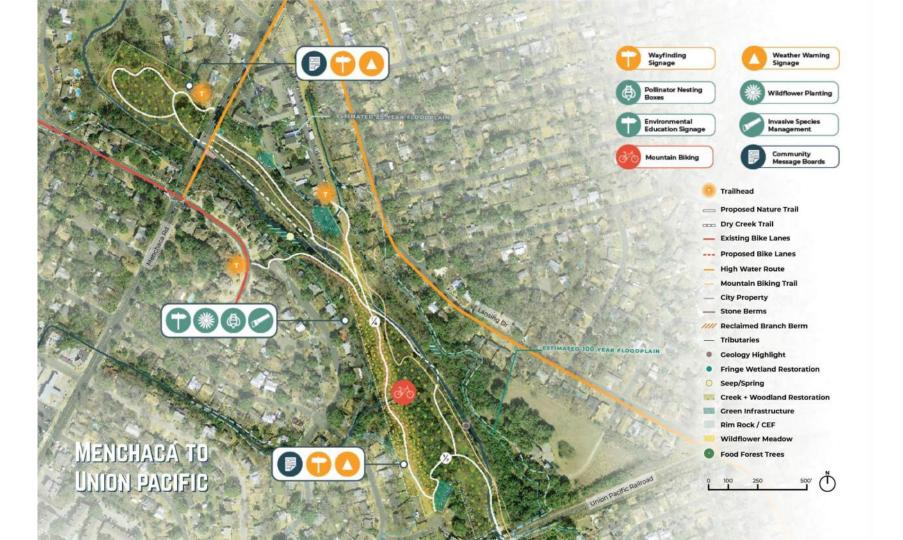

### VISION PLAN ELEMENTS

These vision plan elements included in this design are a result of the "Creek Cards" community engagement process outlined in Chapters 3 and 4.

Creek & Woodland Restoration

Environmental Signage

Green Infrastructure

Invasive Species Management

Pollinator Nesting Boxes

Wildflower Planting

BYO Hammock Grove

Community Gardens

Community Message Boards

Food Forests

Labyrinth

Nature Play

Music Groves

Bonded Mulc

Land Acquisition

Natural Surfac

Wayfinding Signage

Weather Warning Signage

#### **VISION PLAN** Environmental Invasive Species **BYO Hammock** Potential Easement Labyrinth **Education Signage** Management Grove or Land Acquisition Community Wildflower Planting Music Grove Wayfinding Signage Garden Pollinator Nesting Community Weather Warning Nature Play Area Boxes Message Boards Signage Environmental **Fitness** Food Forest Education Programming Trailhead **Proposed Nature Trail** Mountain Biking Dry Creek Trail **Existing Bike Lanes** Orland Trailhead **Proposed Bike Lanes High Water Route Mountain Biking Trail City Property** ..... Stone Berms **Reclaimed Branch Berm Tributaries** Community Garden **Geology Highlight Fringe Wetland Restoration** Seep/Spring Creek + Woodland Restoration Green Infrastructure 0 Rim Rock / CEF Wildflower Meadow **Food Forest Trees** Community Garden 1,000