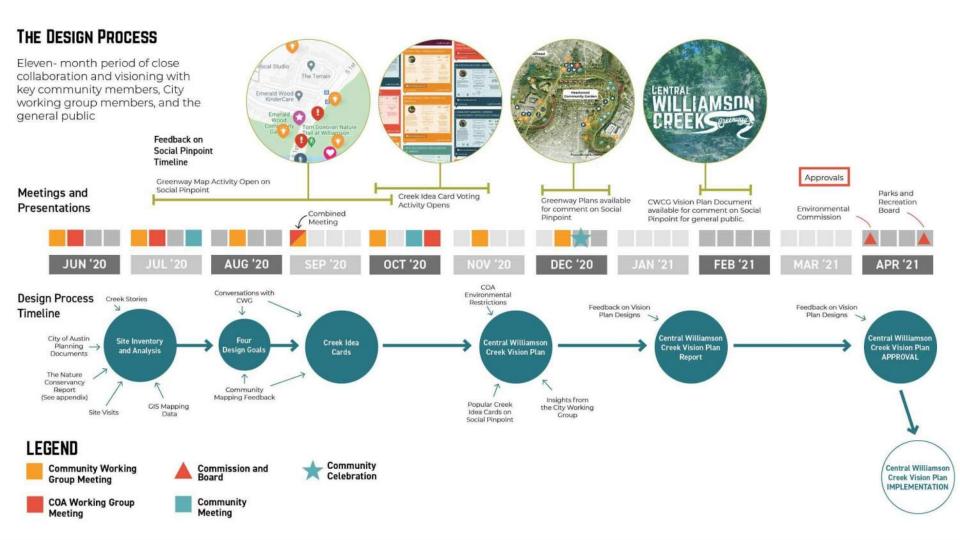

# A Sustainable Greenway for South Austin

Presentation to the Environmental Commission April 7, 2021

- Community & City Working Groups
- iNaturalist
- Conversation Toolkit
- Virtual Creek Stomps
- Creek Stomp Journal
- Flat Stanley
- Social Pinpoint interactive map
- Creek Chats Virtual & socially distanced
  Pop-ups