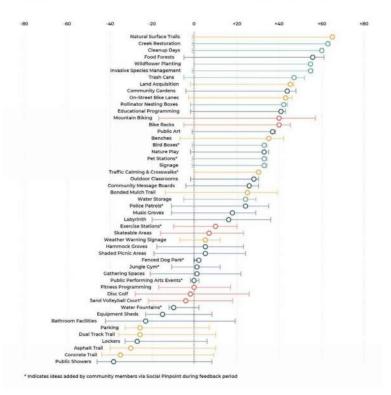

#### Idea Card Scores

Once the voting period on Social Pinpoint closed, the results were tabulated and summarized. This graphic shows the net score each creek idea card received. Idea

cards received one point when they received a "thumbs up" and one negative point when they received a "thumbs down," The sum of these points produced the net score.