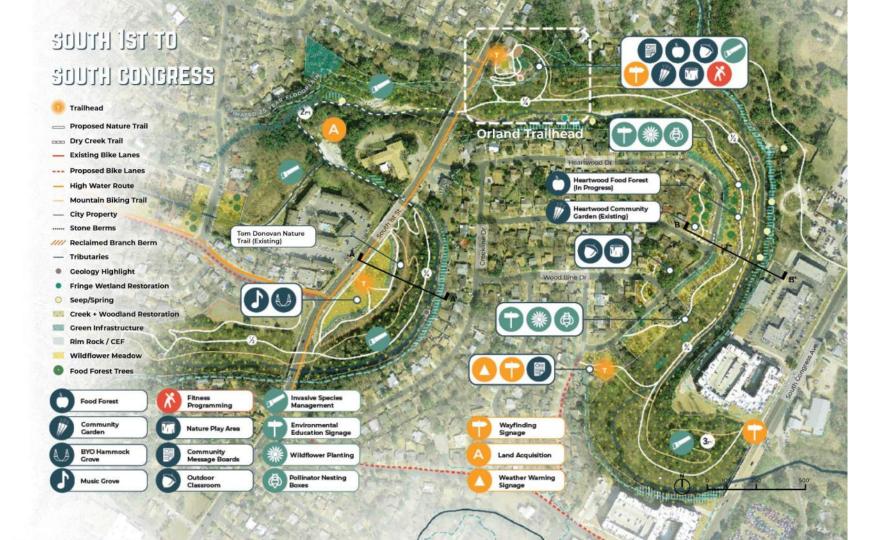

### VISION PLAN ELEMENTS

These vision plan elements included in this design are a result of the "Creek Cards" community engagement process outlined in Chapters 3 and 4.

Creek & Woodland Restoration

Environmental Signage

Green Infrastructure

Invasive Species Management

Pollinator Nesting Boxes

Wildflower Planting

BYO Hammock Grove

Community Gardens

Community Message Boards

Food Forests

Labyrinth

Nature Play

Music Groves

Bonded Mulc

Land Acquisition

Natural Surfac

Wayfinding Signage

Weather Warning Signage

#### **VISION PLAN** Environmental Invasive Species **BYO Hammock** Potential Easement Labyrinth **Education Signage** Management Grove or Land Acquisition Community Wildflower Planting Music Grove Wayfinding Signage Garden Pollinator Nesting Community Weather Warning Nature Play Area Boxes Message Boards Signage Environmental **Fitness** Food Forest Education Programming Trailhead **Proposed Nature Trail** Mountain Biking Dry Creek Trail **Existing Bike Lanes** Orland Trailhead **Proposed Bike Lanes High Water Route Mountain Biking Trail City Property** ..... Stone Berms **Reclaimed Branch Berm Tributaries** Community Garden **Geology Highlight Fringe Wetland Restoration** Seep/Spring Creek + Woodland Restoration Green Infrastructure 0 Rim Rock / CEF Wildflower Meadow **Food Forest Trees** Community Garden 1,000

#### Vision Plan-Placement of Creek Idea Cards

After the voting period on Social Pinpoint closed, the idea cards were then placed along the Greenway using information gathered from existing conditions, conversations with the working group, and the initial Social Pinpoint Greenway Mapping Exercise. A conceptual design for the entire greenway, as well as two trailheads at South 1st and Orland streets and Meadow Creek Drive were available for comment until January 18th, 2021.