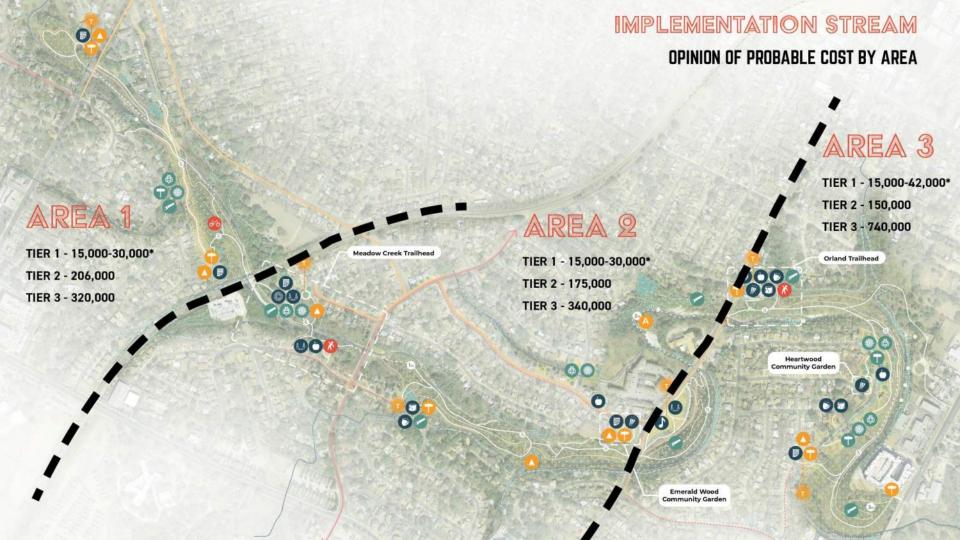

### IMPLEMENTATION STREAM

### Tier 1 Projects

### Tier 2 Projects

These are City of Austin landowner projects of \$50,000 dollars or less. They are part of the missions and plans of WPD or PARD, but require advocacy from the community. The community may also be involved for portions of these projects such as planting days.

### Tier 3 Projects

Projects that require long-term study and funding by City of Austin landowners that will total more than \$50,000 dollars and require major construction. Funds and grants may be raised on behalf of the community to implement these projects.. They will have required community engagement on their further development and route to implementation.