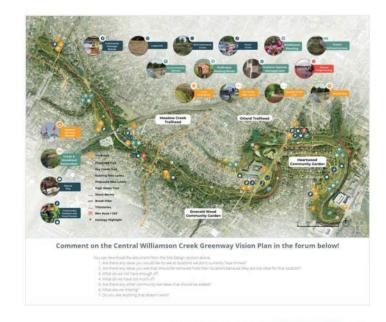

#### **VISION PLAN** Environmental Invasive Species **BYO Hammock** Potential Easement Labyrinth **Education Signage** Management Grove or Land Acquisition Community Wildflower Planting Music Grove Wayfinding Signage Garden Pollinator Nesting Community Weather Warning Nature Play Area Boxes Message Boards Signage Environmental **Fitness** Food Forest Education Programming Trailhead **Proposed Nature Trail** Mountain Biking Dry Creek Trail **Existing Bike Lanes** Orland Trailhead **Proposed Bike Lanes High Water Route Mountain Biking Trail City Property** ..... Stone Berms **Reclaimed Branch Berm Tributaries** Community Garden **Geology Highlight Fringe Wetland Restoration** Seep/Spring Creek + Woodland Restoration Green Infrastructure 0 Rim Rock / CEF Wildflower Meadow **Food Forest Trees** Community Garden 1,000

#### Vision Plan-Placement of Creek Idea Cards

After the voting period on Social Pinpoint closed, the idea cards were then placed along the Greenway using information gathered from existing conditions, conversations with the working group, and the initial Social Pinpoint Greenway Mapping Exercise. A conceptual design for the entire greenway, as well as two trailheads at South 1st and Orland streets and Meadow Creek Drive were available for comment until January 18th, 2021.