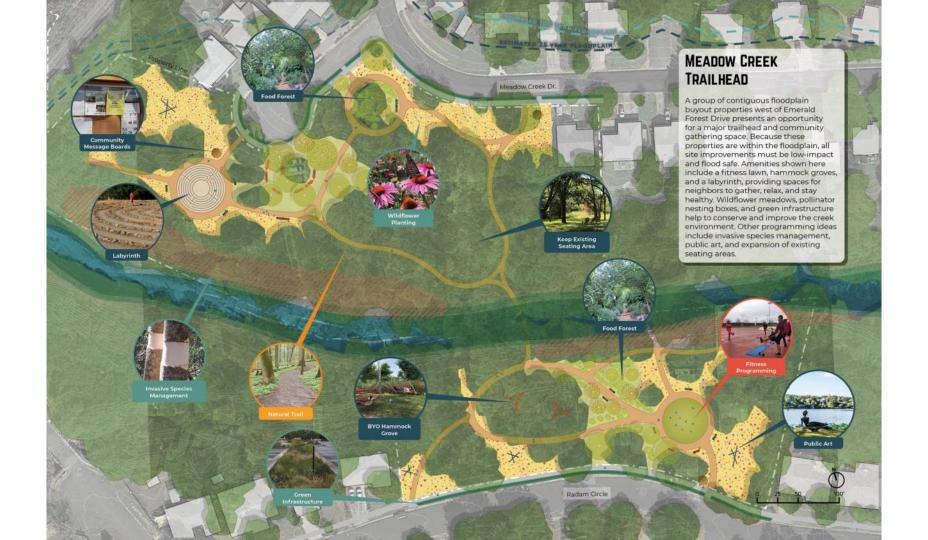

#### Vision Plan-Placement of Creek Idea Cards

After the voting period on Social Pinpoint closed, the idea cards were then placed along the Greenway using information gathered from existing conditions, conversations with the working group, and the initial Social Pinpoint Greenway Mapping Exercise. A conceptual design for the entire greenway, as well as two trailheads at South 1st and Orland streets and Meadow Creek Drive were available for comment until January 18th, 2021.