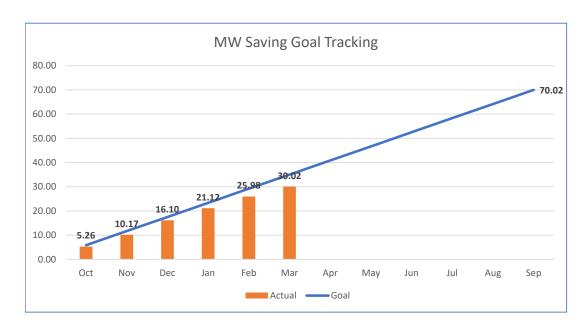

## Customer Energy Solutions FY21 YTD MW Savings Report As of March 2021

| Energy Efficiency Services                                 | MW Goal      | MW To Date          | Percentage  | Participant Type           | Participants To Date | MWh To Date    | Rebate Budget                    | Spent to Date                 |
|------------------------------------------------------------|--------------|---------------------|-------------|----------------------------|----------------------|----------------|----------------------------------|-------------------------------|
| EES- Appliance Efficiency Program                          | 2.60         | 1.03                | 39%         | Customers                  | 1,605                | 2,113.64       | \$ 1,800,000                     | \$ 511,844                    |
| EES- Home Performance ES - Rebate                          | 1.30         | 0.21                | 16%         | Customers                  | 274                  | 267.18         | \$ 1,500,000                     | \$ 683,991                    |
| EES- AE Weatherization & CAP Weatherization - D.I.         | 0.53         | 0.37                | 70%         | Customers                  | 270                  | 582.04         | \$ 2,377,000                     | \$ 1,108,150                  |
| EES-School Based Education                                 | 0.01         | 0.03                | 300%        | Participants               | 1,573                | 203.27         | \$ 200,000                       | \$ 20,942                     |
| EES- Strategic Partnership Between Utilities and Retailers | 1.75         | 0.73                | 42%         | Products Sold              | 79,526               | 3,436.33       | \$ 1,150,000                     | \$ 260,252                    |
| EES- Multifamily Rebates                                   | 0.75         | 0.47                | 63%         | Apt Units                  | 2,664                | 925.04         | \$ 900,000                       | \$ 486,335                    |
| EES- Multifamily WX-D.I.+                                  | 1.20         | 0.29                | 24%         | Apt Units                  | 1,992                | 832.48         | \$ 1,800,000                     | \$ 450,644                    |
| EES- Commercial Rebate                                     | 7.00         | 1.48                | 21%         | Customers                  | 54                   | 4,341.21       | \$ 2,250,000                     | \$ 457,679                    |
| EES- Small Business                                        | 2.50         | 0.42                | 17%         | Customers                  | 29                   | 1,191.18       | \$ 1,100,000                     | \$ 187,219                    |
| Energy Efficiency TOTAL                                    | 17.64        | 5.01                |             |                            | 8,461                | 13,892.37      | \$ 13,077,000                    | \$ 4,167,055                  |
|                                                            |              |                     |             |                            |                      |                |                                  |                               |
| Demand Response (DR) - Annual Incremental                  | MW Goal      | MW To Date          | Percentage  | Participant Type           | Participants To Date | MWh To Date    | Rebate Budget                    |                               |
| DR- Power Partner                                          | 6.40         | 4.43                | 69%         | Devices                    | 3,118                |                | \$ 1,499,910                     | \$ 401,235                    |
| DR- Water Heater Timers++                                  | 0.20         | 0.51                | 256%        | Devices                    | 788                  | 9              | \$ 200,000                       | \$ 206,047                    |
| DR- Load Coop                                              | 2.00         |                     | 0%          | Customers                  |                      |                | \$ 1,850,000                     | \$ 253,860                    |
| DR- ERS (AE only)                                          |              |                     |             | Customers                  |                      |                |                                  |                               |
| Demand Response (DR) TOTAL                                 | 8.60         | 4.94                |             |                            | 3,906                | 8.67           | \$ 3,549,910                     | \$ 861,142                    |
|                                                            |              |                     |             |                            |                      |                |                                  |                               |
| Green Building                                             | MW Goal      | MW To Date          | Percentage  | Participant Type           | Participants To Date | MWh To Date    | Rebate Budget                    | Spent to Date                 |
| GB- Residential Ratings                                    | 0.56         | 0.19                | 33%         | Customers                  | 235                  | 289            | \$ -                             |                               |
| GB- Residential Energy Code                                | 4.92         | 2.73                | 56%         | Customers                  | 2,111                | 3,574          | \$ -                             |                               |
| GB- Integrated Modeling Incentive                          | 0.00         |                     |             | Customers                  |                      |                | \$ -                             |                               |
| GB- Multifamily Ratings                                    | 1.45         | 0.64                | 44%         | Dwellings                  | 1,632                | 1,849          | \$ -                             |                               |
| GB- Multifamily Energy Code                                | 7.86         | 3.94                | 50%         | Dwellings                  | 6,605                | 10,294         | \$ -                             |                               |
| GB- Commercial Ratings                                     | 8.00         | 1.56                | 19%         | 1,000 sf                   | 1,850                | 3,962          | \$ -                             |                               |
| GB- Commercial Energy Code                                 | 20.45        | 11.02               | 54%         | 1,000 sf                   | 9,251                | 29,492         | \$ -                             |                               |
| Green Building TOTAL                                       | 43.24        | 20.07               |             |                            | 10,583               | 49,460         | \$ -                             | \$ -                          |
|                                                            |              |                     |             |                            |                      |                |                                  | _                             |
| Thermal Energy Storage TOTAL                               | 0.00         | 0.00                |             |                            | 0                    | 0              | \$ -                             | \$ -                          |
|                                                            |              |                     |             |                            | _                    |                |                                  |                               |
| CES MW Savings                                             | MW Goal      | MW To Date          | Percentage  | Participant Type           | Participants To Date | MWh To Date    | Rebate Budget                    | Spent to Date                 |
| Grand TOTAL                                                | 69.48        | 30.02               |             |                            | 22,950               | 63,361.04      | \$ 16,626,910                    | \$ 5,028,197                  |
|                                                            | •            |                     |             | 1                          | •                    |                |                                  |                               |
| Residential Totals                                         | 20.22        | 10.98               |             |                            | 94,156               | 12231.65       | \$ 11,426,910                    |                               |
| Commercial Totals                                          | 49.26        | 19.04               |             |                            | 19,421               | 51129.39       | \$ 5,200,000                     | \$ 898,757                    |
| Customer Bananishla Calutiana                              | MANA/ Cool   | MW To Date          | Davisantass | Doublein and Tune          | Dantisinanta Ta Data | MANA/h To Doto | Incontino Dudget                 | Cuant to Data                 |
| Customer Renewable Solutions Residential                   | MW Goal      | MW To Date<br>2.959 | Percentage  | Participant Type Customers | Participants To Date | MWh To Date    | Incentive Budget<br>\$ 2,500,000 | Spent to Date<br>\$ 1.141.398 |
| Commercial                                                 | 7.00<br>5.00 | 0.237               | 42%<br>5%   | Customers                  |                      |                |                                  |                               |
|                                                            | 5.00         |                     | 3%          | customers                  |                      |                | \$ 2,750,000                     | 798,380                       |
| Unincentivized                                             | 12.00        | 1.138<br>4.33       |             |                            | 0                    | 0.00           | \$ 5,250,000                     | \$ 1,939,778                  |
| Solar Energy TOTAL                                         | 12.00        | 4.33                |             |                            | U                    | 0.00           | 5,250,000                        | ٦,939,778                     |