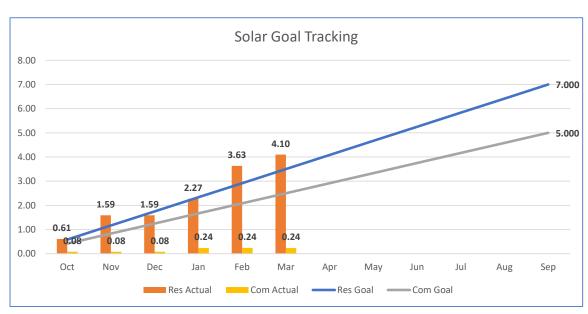

## Customer Energy Solutions FY21 YTD MW Savings Report As of March 2021

| Energy Efficiency Services                                 | MW Goal      | MW To Date          | Percentage  | Participant Type           | Participants To Date | MWh To Date    | Rebate Budget                    | Spent to Date                 |
|------------------------------------------------------------|--------------|---------------------|-------------|----------------------------|----------------------|----------------|----------------------------------|-------------------------------|
| EES- Appliance Efficiency Program                          | 2.60         | 1.03                | 39%         | Customers                  | 1,605                | 2,113.64       | \$ 1,800,000                     | \$ 511,844                    |
| EES- Home Performance ES - Rebate                          | 1.30         | 0.21                | 16%         | Customers                  | 274                  | 267.18         | \$ 1,500,000                     | \$ 683,991                    |
| EES- AE Weatherization & CAP Weatherization - D.I.         | 0.53         | 0.37                | 70%         | Customers                  | 270                  | 582.04         | \$ 2,377,000                     | \$ 1,108,150                  |
| EES-School Based Education                                 | 0.01         | 0.03                | 300%        | Participants               | 1,573                | 203.27         | \$ 200,000                       | \$ 20,942                     |
| EES- Strategic Partnership Between Utilities and Retailers | 1.75         | 0.73                | 42%         | Products Sold              | 79,526               | 3,436.33       | \$ 1,150,000                     | \$ 260,252                    |
| EES- Multifamily Rebates                                   | 0.75         | 0.47                | 63%         | Apt Units                  | 2,664                | 925.04         | \$ 900,000                       | \$ 486,335                    |
| EES- Multifamily WX-D.I.+                                  | 1.20         | 0.29                | 24%         | Apt Units                  | 1,992                | 832.48         | \$ 1,800,000                     | \$ 450,644                    |
| EES- Commercial Rebate                                     | 7.00         | 1.48                | 21%         | Customers                  | 54                   | 4,341.21       | \$ 2,250,000                     | \$ 457,679                    |
| EES- Small Business                                        | 2.50         | 0.42                | 17%         | Customers                  | 29                   | 1,191.18       | \$ 1,100,000                     | \$ 187,219                    |
| Energy Efficiency TOTAL                                    | 17.64        | 5.01                |             |                            | 8,461                | 13,892.37      | \$ 13,077,000                    | \$ 4,167,055                  |
|                                                            |              |                     |             |                            |                      |                |                                  |                               |
| Demand Response (DR) - Annual Incremental                  | MW Goal      | MW To Date          | Percentage  | Participant Type           | Participants To Date | MWh To Date    | Rebate Budget                    |                               |
| DR- Power Partner                                          | 6.40         | 4.43                | 69%         | Devices                    | 3,118                |                | \$ 1,499,910                     | \$ 401,235                    |
| DR- Water Heater Timers++                                  | 0.20         | 0.51                | 256%        | Devices                    | 788                  | 9              | \$ 200,000                       | \$ 206,047                    |
| DR- Load Coop                                              | 2.00         |                     | 0%          | Customers                  |                      |                | \$ 1,850,000                     | \$ 253,860                    |
| DR- ERS (AE only)                                          |              |                     |             | Customers                  |                      |                |                                  |                               |
| Demand Response (DR) TOTAL                                 | 8.60         | 4.94                |             |                            | 3,906                | 8.67           | \$ 3,549,910                     | \$ 861,142                    |
|                                                            |              |                     |             |                            |                      |                |                                  |                               |
| Green Building                                             | MW Goal      | MW To Date          | Percentage  | Participant Type           | Participants To Date | MWh To Date    | Rebate Budget                    | Spent to Date                 |
| GB- Residential Ratings                                    | 0.56         | 0.19                | 33%         | Customers                  | 235                  | 289            | \$ -                             |                               |
| GB- Residential Energy Code                                | 4.92         | 2.73                | 56%         | Customers                  | 2,111                | 3,574          | \$ -                             |                               |
| GB- Integrated Modeling Incentive                          | 0.00         |                     |             | Customers                  |                      |                | \$ -                             |                               |
| GB- Multifamily Ratings                                    | 1.45         | 0.64                | 44%         | Dwellings                  | 1,632                | 1,849          | \$ -                             |                               |
| GB- Multifamily Energy Code                                | 7.86         | 3.94                | 50%         | Dwellings                  | 6,605                | 10,294         | \$ -                             |                               |
| GB- Commercial Ratings                                     | 8.00         | 1.56                | 19%         | 1,000 sf                   | 1,850                | 3,962          | \$ -                             |                               |
| GB- Commercial Energy Code                                 | 20.45        | 11.02               | 54%         | 1,000 sf                   | 9,251                | 29,492         | \$ -                             |                               |
| Green Building TOTAL                                       | 43.24        | 20.07               |             |                            | 10,583               | 49,460         | \$ -                             | \$ -                          |
|                                                            |              |                     |             |                            |                      |                |                                  | _                             |
| Thermal Energy Storage TOTAL                               | 0.00         | 0.00                |             |                            | 0                    | 0              | \$ -                             | \$ -                          |
|                                                            |              |                     |             |                            | _                    |                |                                  |                               |
| CES MW Savings                                             | MW Goal      | MW To Date          | Percentage  | Participant Type           | Participants To Date | MWh To Date    | Rebate Budget                    | Spent to Date                 |
| Grand TOTAL                                                | 69.48        | 30.02               |             |                            | 22,950               | 63,361.04      | \$ 16,626,910                    | \$ 5,028,197                  |
|                                                            | •            |                     |             | 1                          | •                    |                |                                  |                               |
| Residential Totals                                         | 20.22        | 10.98               |             |                            | 94,156               | 12231.65       | \$ 11,426,910                    |                               |
| Commercial Totals                                          | 49.26        | 19.04               |             |                            | 19,421               | 51129.39       | \$ 5,200,000                     | \$ 898,757                    |
| Customer Bananishla Calutiana                              | MANA/ Cool   | MW To Date          | Davisantass | Doublein and Tune          | Dantisinanta Ta Data | MANA/h To Doto | Incontino Dudget                 | Cuant to Data                 |
| Customer Renewable Solutions Residential                   | MW Goal      | MW To Date<br>2.959 | Percentage  | Participant Type Customers | Participants To Date | MWh To Date    | Incentive Budget<br>\$ 2,500,000 | Spent to Date<br>\$ 1.141.398 |
| Commercial                                                 | 7.00<br>5.00 | 0.237               | 42%<br>5%   | Customers                  |                      |                |                                  |                               |
|                                                            | 5.00         |                     | 3%          | customers                  |                      |                | \$ 2,750,000                     | 798,380                       |
| Unincentivized                                             | 12.00        | 1.138<br>4.33       |             |                            | 0                    | 0.00           | \$ 5,250,000                     | \$ 1,939,778                  |
| Solar Energy TOTAL                                         | 12.00        | 4.33                |             |                            | U                    | 0.00           | 5,250,000                        | ٦,939,778                     |