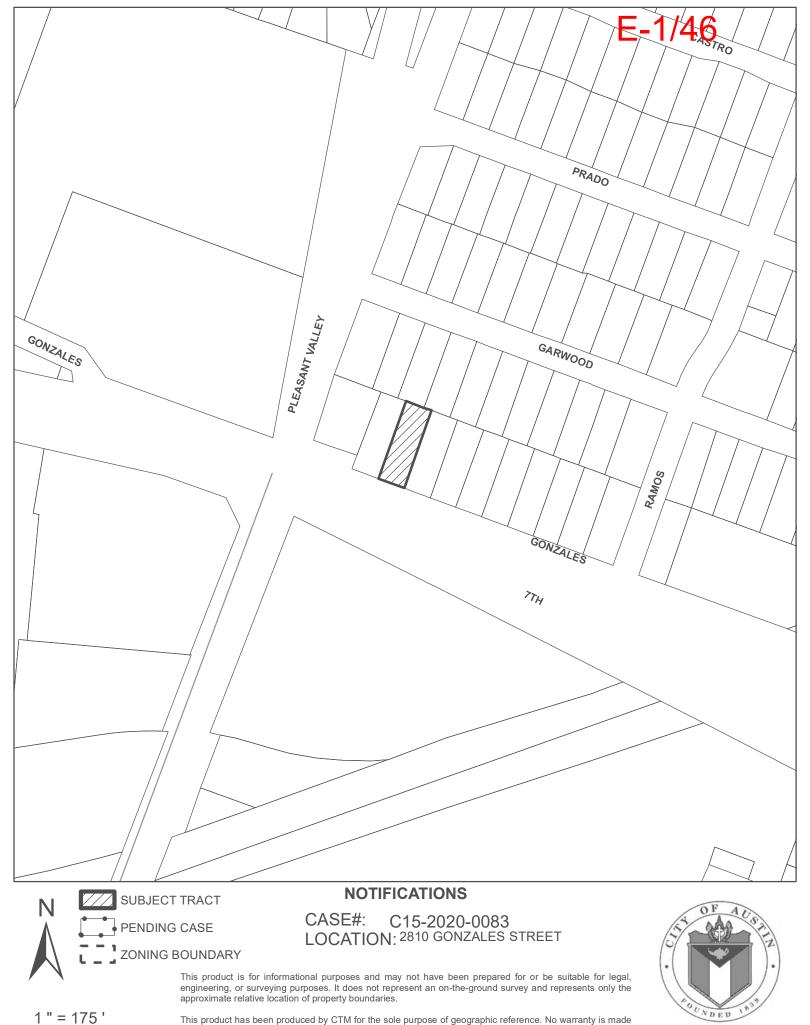

### E-1/44 BOA GENERAL REVIEW COVERSHEET

CASE: C15-2021-0083

BOA DATE: January 11th, 2021

ADDRESS: 2810 Gonzales St OWNER: Enez Salinas COUNCIL DISTRICT: 3 AGENT: Daniel Salazar

**ZONING:** SF-3-NP (Govalle NP)

LEGAL DESCRIPTION: LOT 3 BLK 1 \*LESS SW TRI OLT 26-27 DIV A CHERNOSKY NO 11

**VARIANCE REQUEST:** Two-Family Residential use location at least 10 feet to the rear or side of the principal structure to 5 feet

**<u>SUMMARY</u>**: erect 2 story secondary dwelling unit

**ISSUES:** no alley and setback requirements

|       | ZONING  | LAND USES                                  |
|-------|---------|--------------------------------------------|
| Site  | SF-3-NP | Single-Family                              |
| North | SF-3-NP | Single-Family                              |
| South | P-NP    | Public                                     |
| East  | SF-3-NP | Single-Family                              |
| West  | CS-V-NP | General Commercial Services-Vertical Mixed |
|       |         | Uses                                       |

January 5, 2021

Daniel Salazar 2810 Gonzales St Austin TX, 78702

Property Description: LOT 3 BLK 1 \*LESS SW TRI OLT 26-27 DIV A CHERNOSKY NO 11