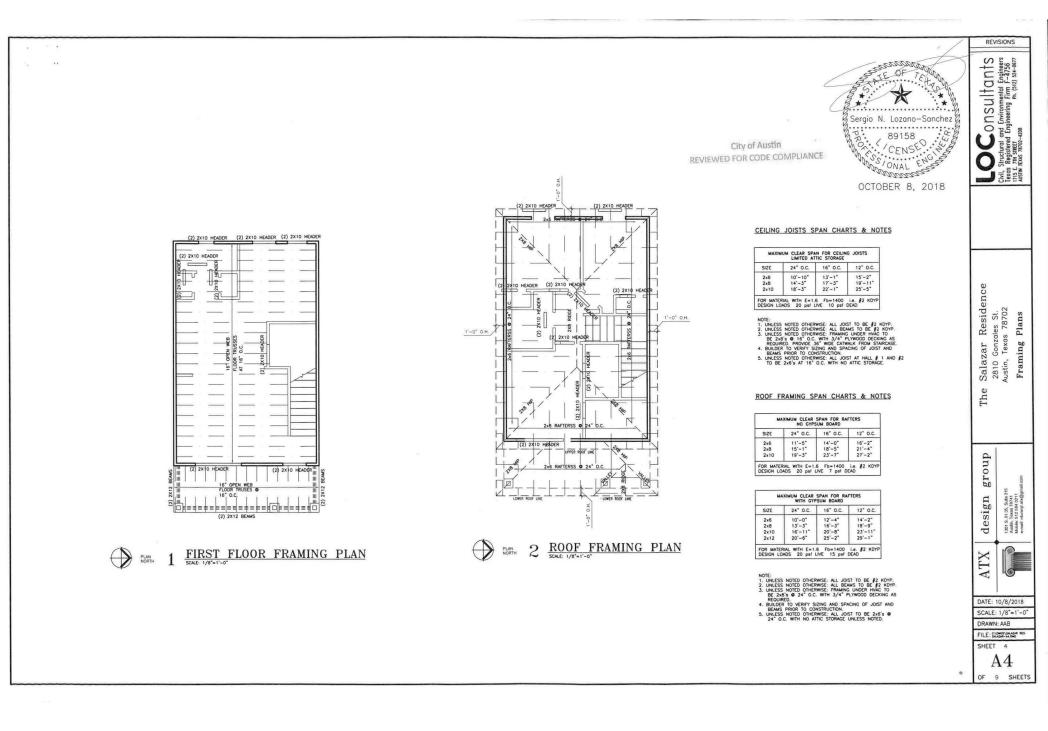

-10





### CITY OF AUSTIN Board of Adjustment Decision Sheet G-4

DATE: Monday February 8, 2021

CASE NUMBER: C15-2020-0083

**Brooke Bailey** Υ Jessica Cohen Y Ada Corral Y Y Melissa Hawthorne VACANT Y Don Leighton-Burwell Y Rahm McDaniel Darryl Pruett Y Veronica Rivera Y Yasmine Smith Y Y Michael Von Ohlen Kelly Blume (Alternate) Vacant (Alternate) Donny Hamilton (Alternate)

APPLICANT: Daniel Salazar

**OWNER**: Enez Salinas

ADDRESS: 2810 GONZALES ST

**VARIANCE REQUESTED:** The applicant is requesting variance(s) from the Land Development Code, Section 25-2-774 (Two-Family Residential Use) (C) (2) (a) for a Two-Family Residential use location at least 10 feet to the rear or side of the principal structure (required) to 5 feet (requested) in order to erect a Secondary Dwell