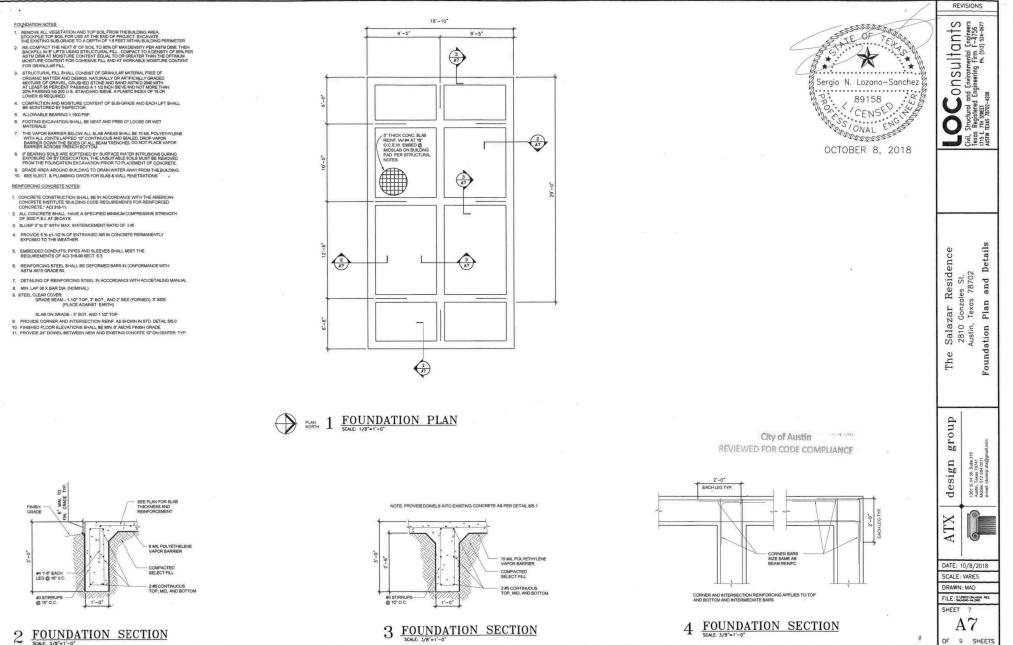

LEGAL DESCRIPTION: LOT 3 BLK 1 \*LESS SW TRI OLT 26-27 DIV A CHERNOSKY NO 11

**VARIANCE REQUEST:** Two-Family Residential use location at least 10 feet to the rear or side of the principal structure to 5 feet

**<u>SUMMARY</u>**: erect 2 story secondary dwelling unit

**ISSUES:** no alley and setback requirements

|       | ZONING  | LAND USES                                  |
|-------|---------|--------------------------------------------|
| Site  | SF-3-NP | Single-Family                              |
| North | SF-3-NP | Single-Family                              |
| South | P-NP    | Public                                     |
| East  | SF-3-NP | Single-Family                              |
| West  | CS-V-NP | General Commercial Services-Vertical Mixed |
|       |         | Uses                                       |