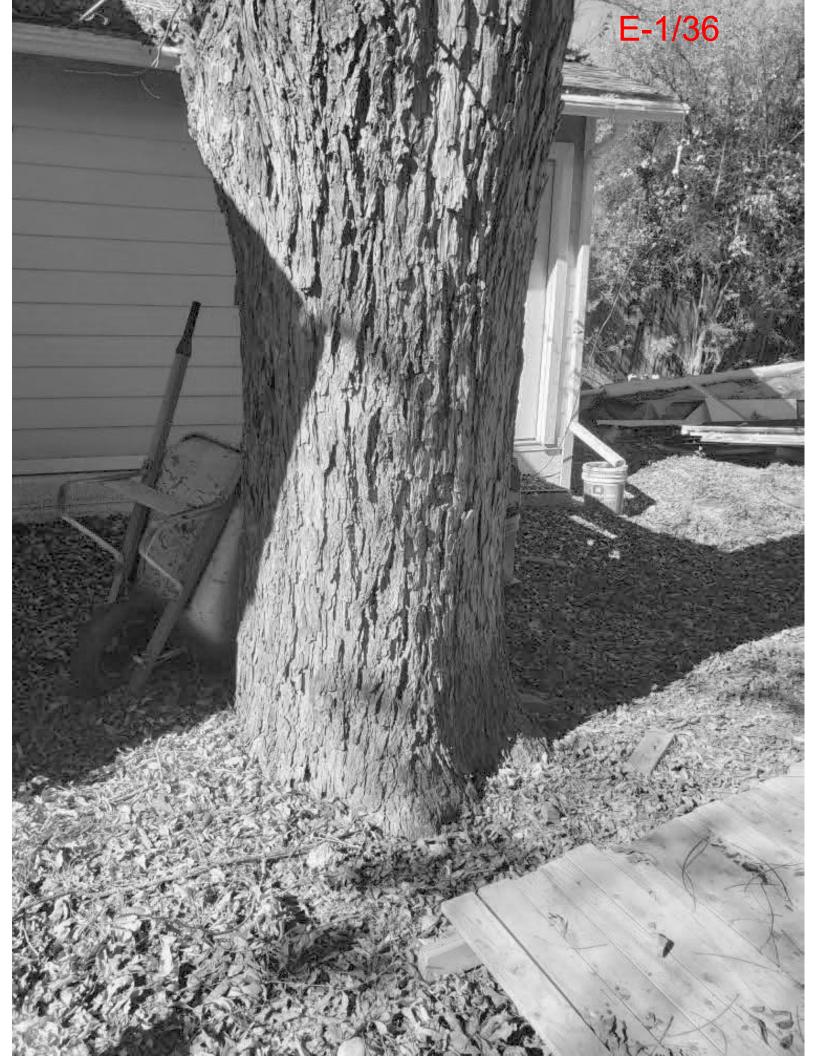

#### Hardship

a) The hardship for which the variance is requested is unique to the property in that:

All of the other commercial blocks on the south side of Cesar Chavez have an alley on the back side that would soften the compatibility standard. This block does not. This lot also has a 35" DBH tree on the property which all limit the development footprint. It is an over-mature, over extended tree with a spread about as wide as it is tall. The height is about'-35-40' tall.

b) The hardship is not general to the area in which the property is located because: All other blocks on the south side of East Cesar Chavez have an alley. In addition the tree is located in the middle of the property.