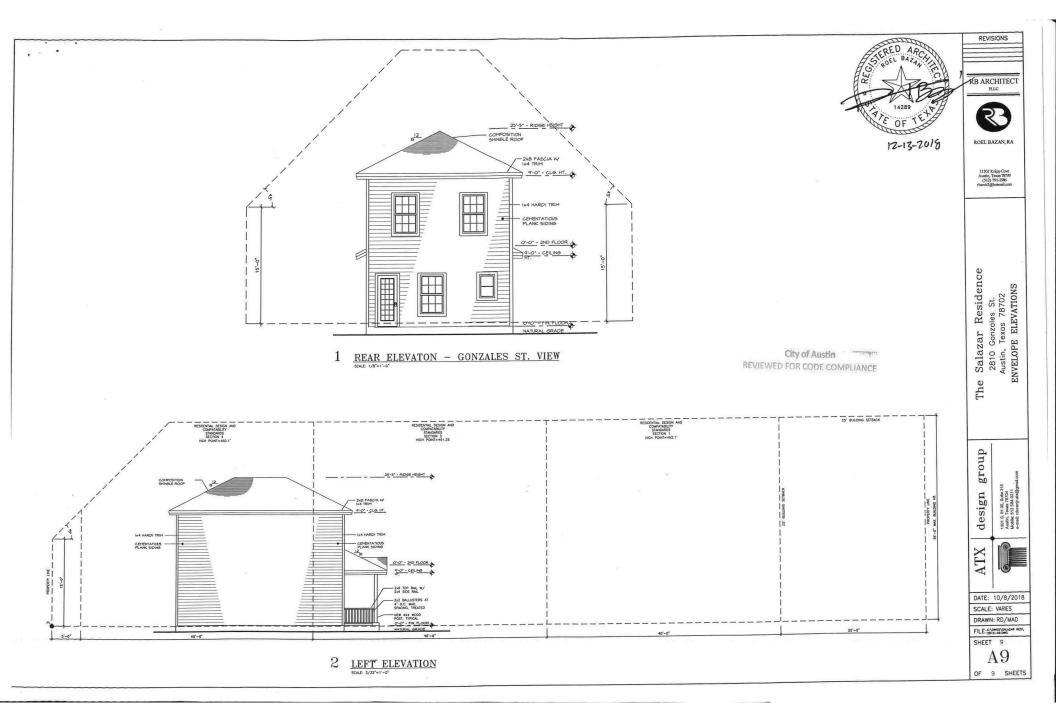

**<u>SUMMARY</u>**: erect 2 story secondary dwelling unit

**ISSUES:** no alley and setback requirements

|       | ZONING  | LAND USES                                  |
|-------|---------|--------------------------------------------|
| Site  | SF-3-NP | Single-Family                              |
| North | SF-3-NP | Single-Family                              |
| South | P-NP    | Public                                     |
| East  | SF-3-NP | Single-Family                              |
| West  | CS-V-NP | General Commercial Services-Vertical Mixed |
|       |         | Uses                                       |