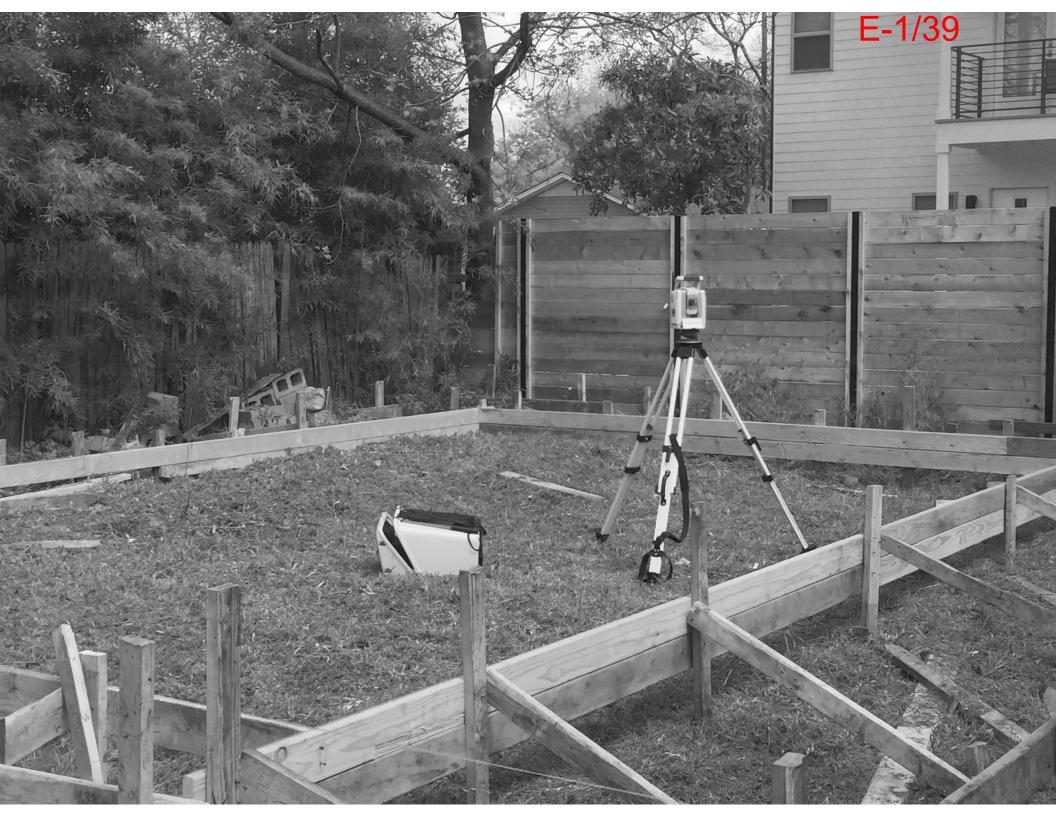

**<u>SUMMARY</u>**: erect 2 story secondary dwelling unit

**ISSUES:** no alley and setback requirements

|       | ZONING  | LAND USES                                  |
|-------|---------|--------------------------------------------|
| Site  | SF-3-NP | Single-Family                              |
| North | SF-3-NP | Single-Family                              |
| South | P-NP    | Public                                     |
| East  | SF-3-NP | Single-Family                              |
| West  | CS-V-NP | General Commercial Services-Vertical Mixed |
|       |         | Uses                                       |

### For Office Use Only

| Case #                                                                                     | ROW #                                           | Tax #                |                              |  |  |
|--------------------------------------------------------------------------------------------|-------------------------------------------------|----------------------|------------------------------|--|--|
| Soction 4                                                                                  | Applicant Statement                             |                      |                              |  |  |
| Section 1: A                                                                               | Applicant Statement                             |                      |                              |  |  |
| Street Address:                                                                            | eet Address: 2810 Gonzales St. Austin, TX 78702 |                      |                              |  |  |
| Subdivision Legal Description:<br>LOT 3 BLK 1 *LESS SW TRI OLT 26-27 DIV A CHERNOSKY NO 11 |                                                 |                      |                              |  |  |
| Lot(s): 3                                                                                  |                                                 | Block(s): 1          |                              |  |  |
| Outlot:                                                                                    |                                                 | Division:            |                              |  |  |
| Zoning District: _                                                                         |                                                 |                      |                              |  |  |
| I/We Daniel Sala                                                                           | azar                                            | on be                | half of myself/ourselves as  |  |  |
| authorized ag                                                                              | ent for                                         |                      | affirm that on               |  |  |
| Month Nove                                                                                 | mber 💿 , Day 12 💿 , Year 💡                      | 2020 💿 , hereby ap   | ply for a hearing before the |  |  |
| Board of Adjustment for consideration to (select appropriate option below):                |                                                 |                      |                              |  |  |
| ⊖ Erect ⊂                                                                                  | Attach O Complete O Remo                        | del 🔿 Maintain       | • Other:                     |  |  |
| Type of Struc                                                                              | ture: New construction of 2-story se            | condary dwelling uni | t                            |  |  |