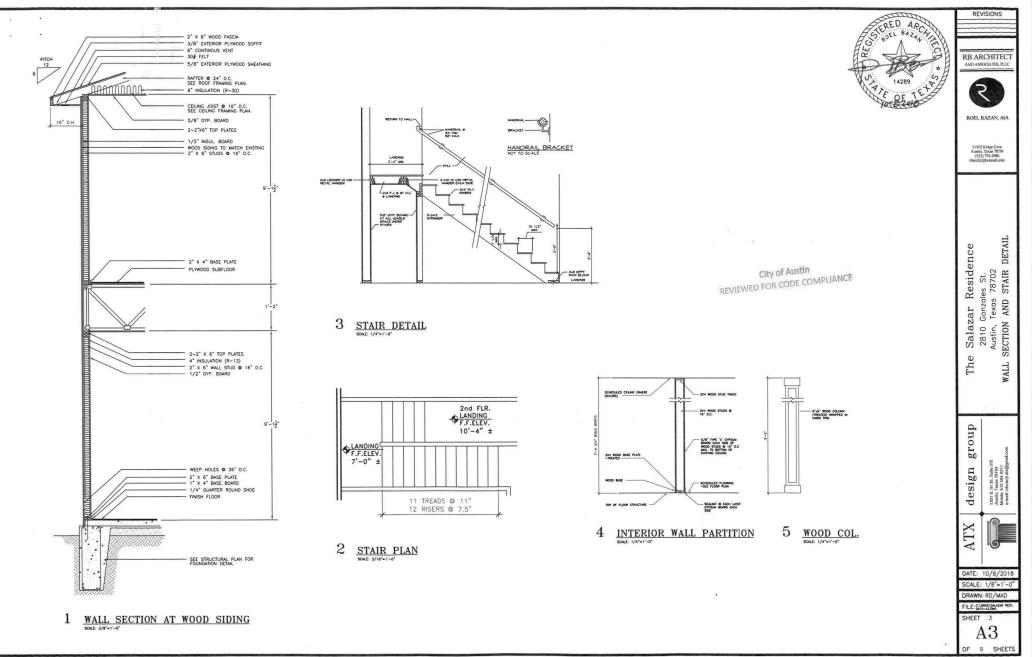

-10





### CITY OF AUSTIN Board of Adjustment Decision Sheet G-4

DATE: Monday February 8, 2021

CASE NUMBER: C15-2020-0083

**Brooke Bailey** Υ Jessica Cohen Y Ada Corral Y Y Melissa Hawthorne VACANT Y Don Leighton-Burwell Y Rahm McDaniel Darryl Pruett Y Veronica Rivera Y Yasmine Smith Y Y Michael Von Ohlen Kelly Blume (Alternate) Vacant (Alternate) Donny Hamilton (Alternate)

APPLICANT: Daniel Salazar

**OWNER**: Enez Salinas

ADDRESS: 2810 GONZALES ST

**VARIANCE REQUESTED:** The applicant is requesting variance(s) from the Land Development Code, Section 25-2-774 (Two-Family Residential Use) (C) (2) (a) for a Two-Family Residential use location at least 10 feet to the rear or side of the principal structure (required) to 5 feet (requested) in order to erect a Secondary Dwe