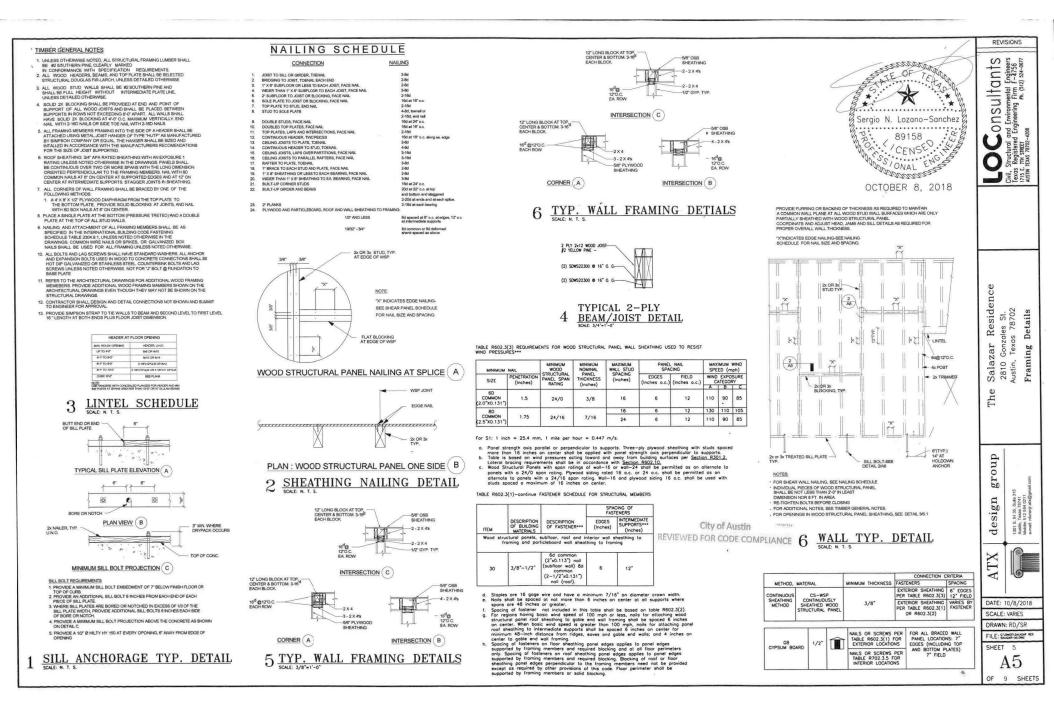

-10





### CITY OF AUSTIN Board of Adjustment Decision Sheet G-4

DATE: Monday February 8, 2021

CASE NUMBER: C15-2020-0083

**Brooke Bailey** Υ Jessica Cohen Y Ada Corral Y Y Melissa Hawthorne VACANT Y Don Leighton-Burwell Y Rahm McDaniel Darryl Pruett Y Veronica Rivera Y Yasmine Smith Y Y Michael Von Ohlen Kelly Blume (Alternate) Vacant (Alternate) Donny Hamilton (Alternate)

APPLICANT: Daniel Salazar

**OWNER**: Enez Salinas

ADDRESS: 2810 GONZALES ST

**VARIANCE REQUESTED:** The applicant is requesting variance(s) from the Land Development Code, Section 25-2-774 (Two-Family Residential Use) (C) (2) (a) for a Two-Family Residential use location at least 10 feet to the rear or side of the principal structure (required) to 5 feet (requested) in order to erect a Secondary Dwellin