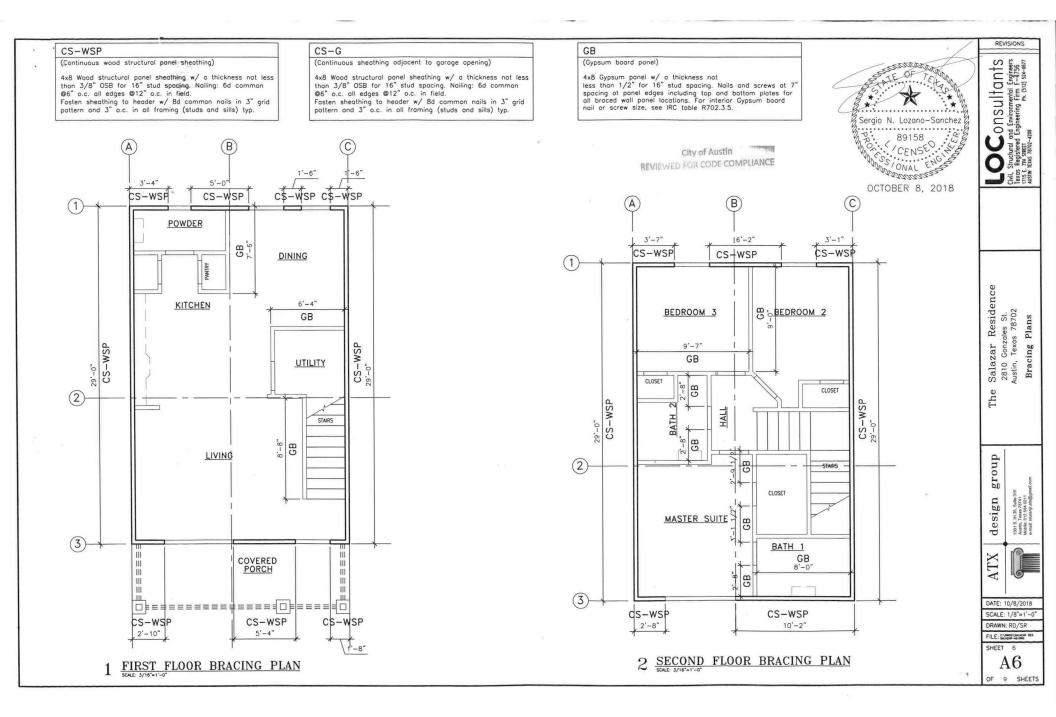

-10





### CITY OF AUSTIN Board of Adjustment Decision Sheet G-4

DATE: Monday February 8, 2021

CASE NUMBER: C15-2020-0083

**Brooke Bailey** Υ Jessica Cohen Y Ada Corral Y Y Melissa Hawthorne VACANT Y Don Leighton-Burwell Y Rahm McDaniel Darryl Pruett Y Veronica Rivera Y Yasmine Smith Y Y Michael Von Ohlen Kelly Blume (Alternate) Vacant (Alternate) Donny Hamilton (Alternate)

APPLICANT: Daniel Salazar

**OWNER**: Enez Salinas

ADDRESS: 2810 GONZALES ST

**VARIANCE REQUESTED:** The applicant is requesting variance(s) from the Land Development Code, Section 25-2-774 (Two-Family Residential Use) (C) (2) (a) for a Two-Family Residential use location at least 10 feet to the rear or side of the principal structure (required) to 5 feet (requested) in order to erect a Secondary Dwelling