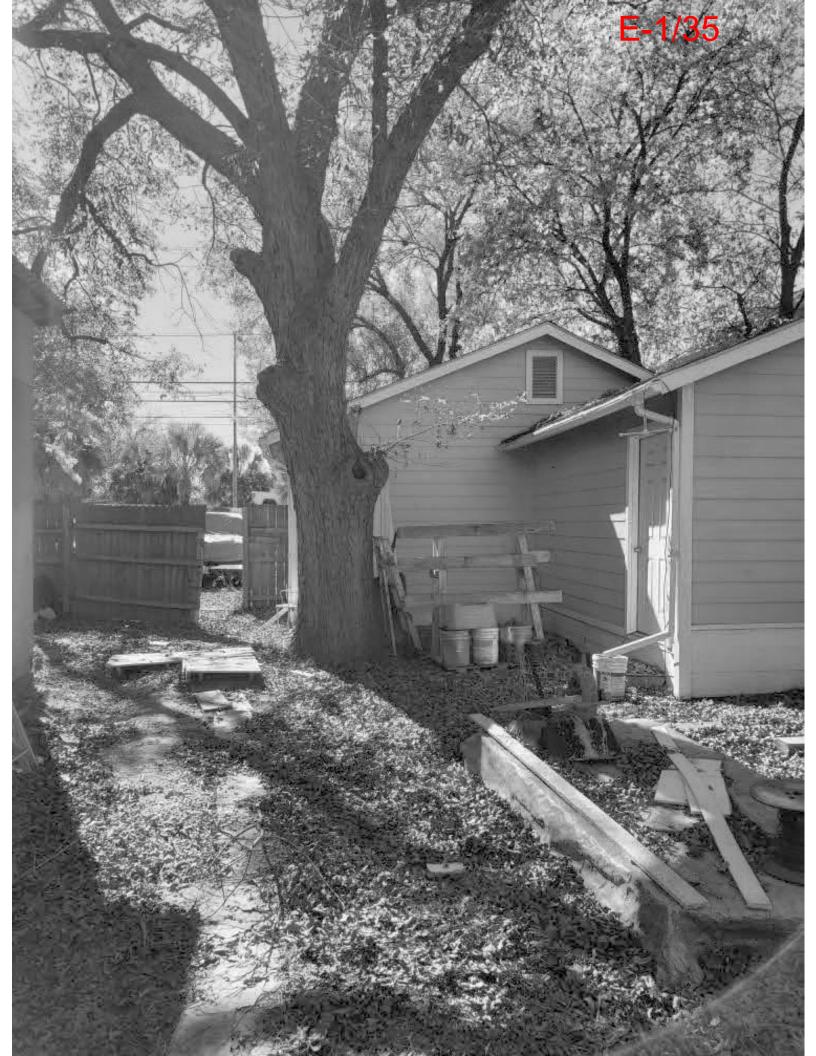

#### Hardship

a) The hardship for which the variance is requested is unique to the property in that:

All of the other commercial blocks on the south side of Cesar Chavez have an alley on the back side that would soften the compatibility standard. This block does not. This lot also has a 35" DBH tree on the property which all limit the development footprint. It is an over-mature, over extended tree with a spread about as wide as it is tall. The height is about'-35-40' tall.

b) The hardship is not general to the area in which the property is located because: All other blocks on the south side of East Cesar Chavez have an alley. In addition the tree is located in the middle of the property.