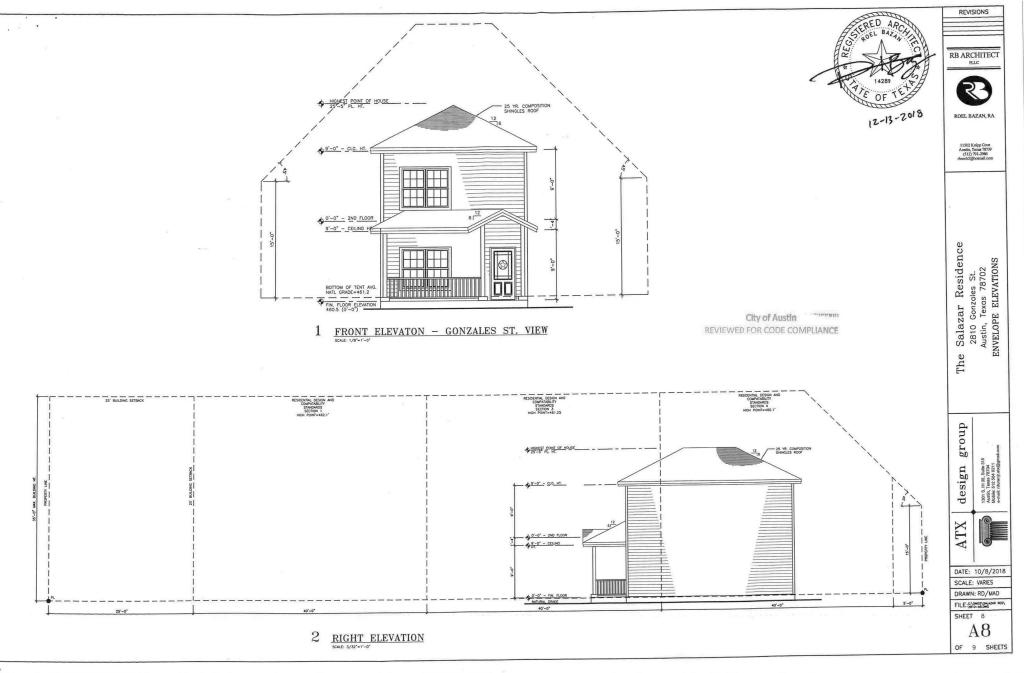

**<u>SUMMARY</u>**: erect 2 story secondary dwelling unit

**ISSUES:** no alley and setback requirements

|       | ZONING  | LAND USES                                  |
|-------|---------|--------------------------------------------|
| Site  | SF-3-NP | Single-Family                              |
| North | SF-3-NP | Single-Family                              |
| South | P-NP    | Public                                     |
| East  | SF-3-NP | Single-Family                              |
| West  | CS-V-NP | General Commercial Services-Vertical Mixed |
|       |         | Uses                                       |