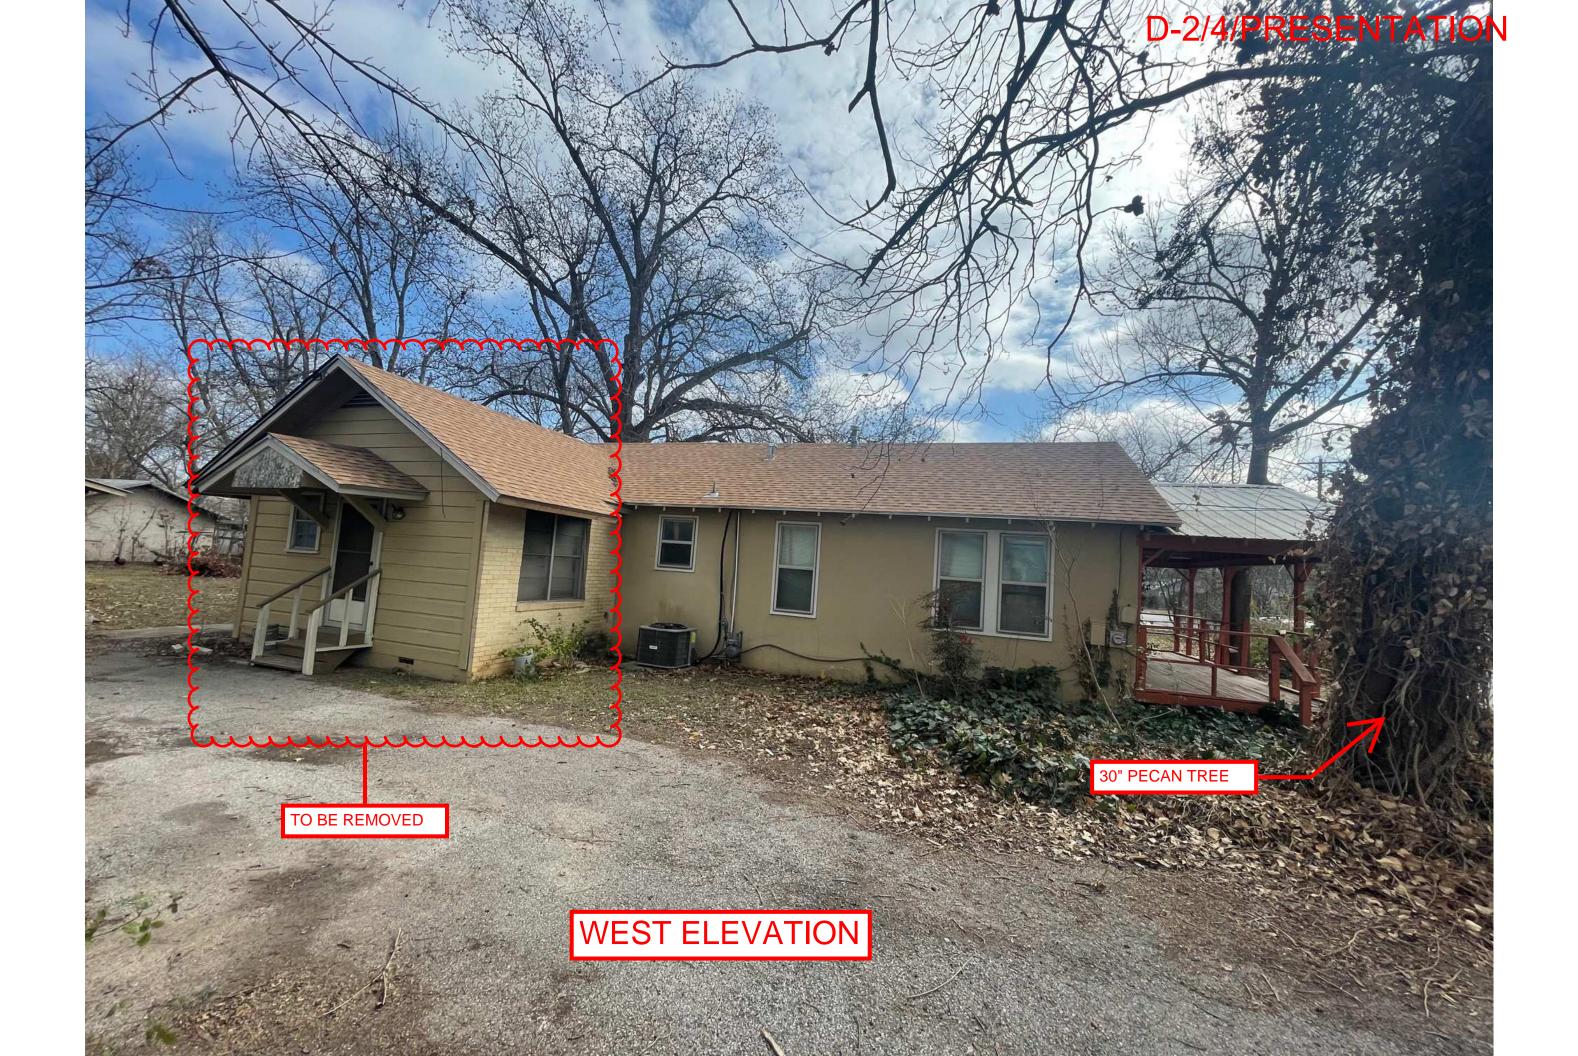

THAN 4" WITHIN THIS AREA

530 EXISTING BUILDING OVERLAPS 1/4" CRZ - NO DEMO IN THIS AREA

531 EXISTING BUILDING OVERLAPS 1/2" CRZ - NO DEMO IN THIS AREA

NEW PRIMARY STRUCTURE TO BE LOCATED A MINIMUM OF 10'-0" TO THE REAR OF EXISTING ADU

FOR INTERIM

TREE 7884 - SPANISH OAK 21" DIAMETER SCALE: 1" = 1'-0"

2 TREE 7886 - PECAN - 30" DIAMETER SCALE: 1" = 1'-0"

DESCRIPTION

FOR INTERIM

GONZALES A & B

3406 GONZALES ST

PROTECTED TREES