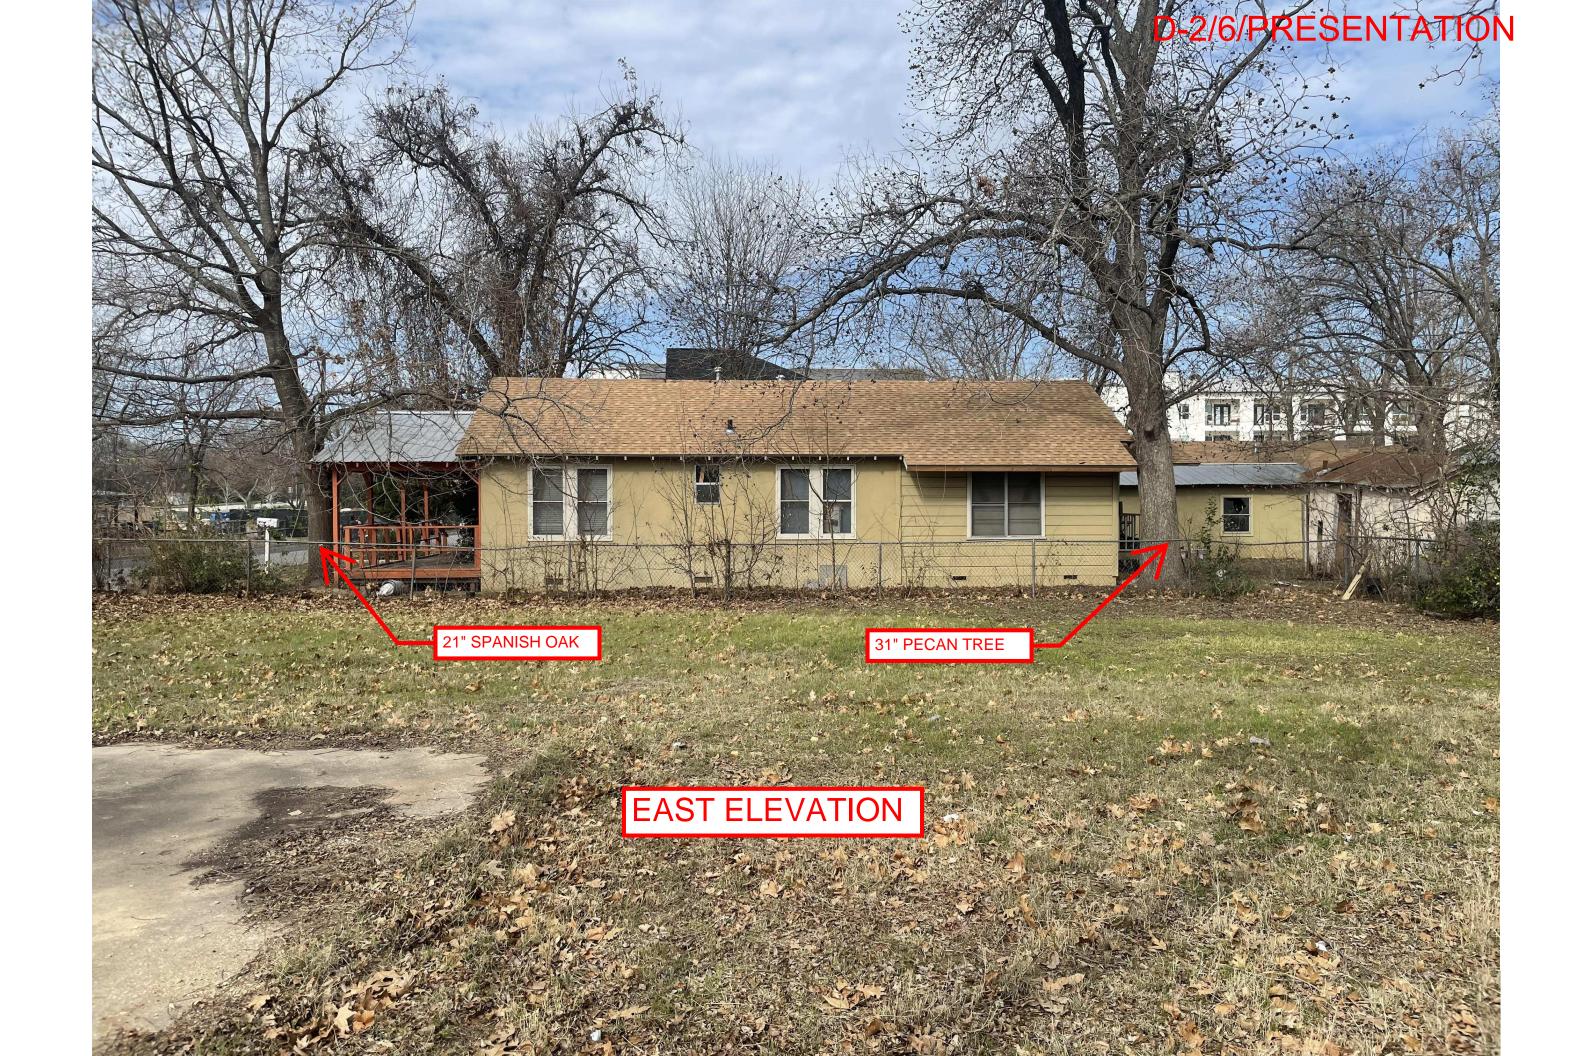

| TREE SCHEDULE |                |           |                  |  |
|---------------|----------------|-----------|------------------|--|
| #             | TREE TYPE      | PROTECTED | TREE<br>DIAMETER |  |
| 7884          | SPANISH<br>OAK | YES       | 1' - 9"          |  |
| 7885          | TALLOW         | NO        | 1' - 2"          |  |
| 7886          | PECAN          | YES       | 2' - 6"          |  |
| 7887          | PECAN          | YES       | 1' - 10"         |  |
| 7888          | TEXAS ASH      | NO        | 1' - 2"          |  |
| 7889          | MULBERRY       | NO        | 0' - 9"          |  |
| 7890          | PECAN          | NO        | 1' - 5"          |  |
| 7891          | PECAN          | YES       | 1' - 7"          |  |
| 7892          | PECAN          | NO        | 1' - 2"          |  |
| 7893          | PECAN          | YES       | 2' - 7"          |  |
| A             | PECAN          | YES       | 1' - 10"         |  |

FOR INTERIM

TREE 7884 - SPANISH OAK 21" DIAMETER SCALE: 1" = 1'-0"

2 TREE 7886 - PECAN - 30" DIAMETER SCALE: 1" = 1'-0"

DESCRIPTION

FOR INTERIM

GONZALES A & B

3406 GONZALES ST

PROTECTED TREES