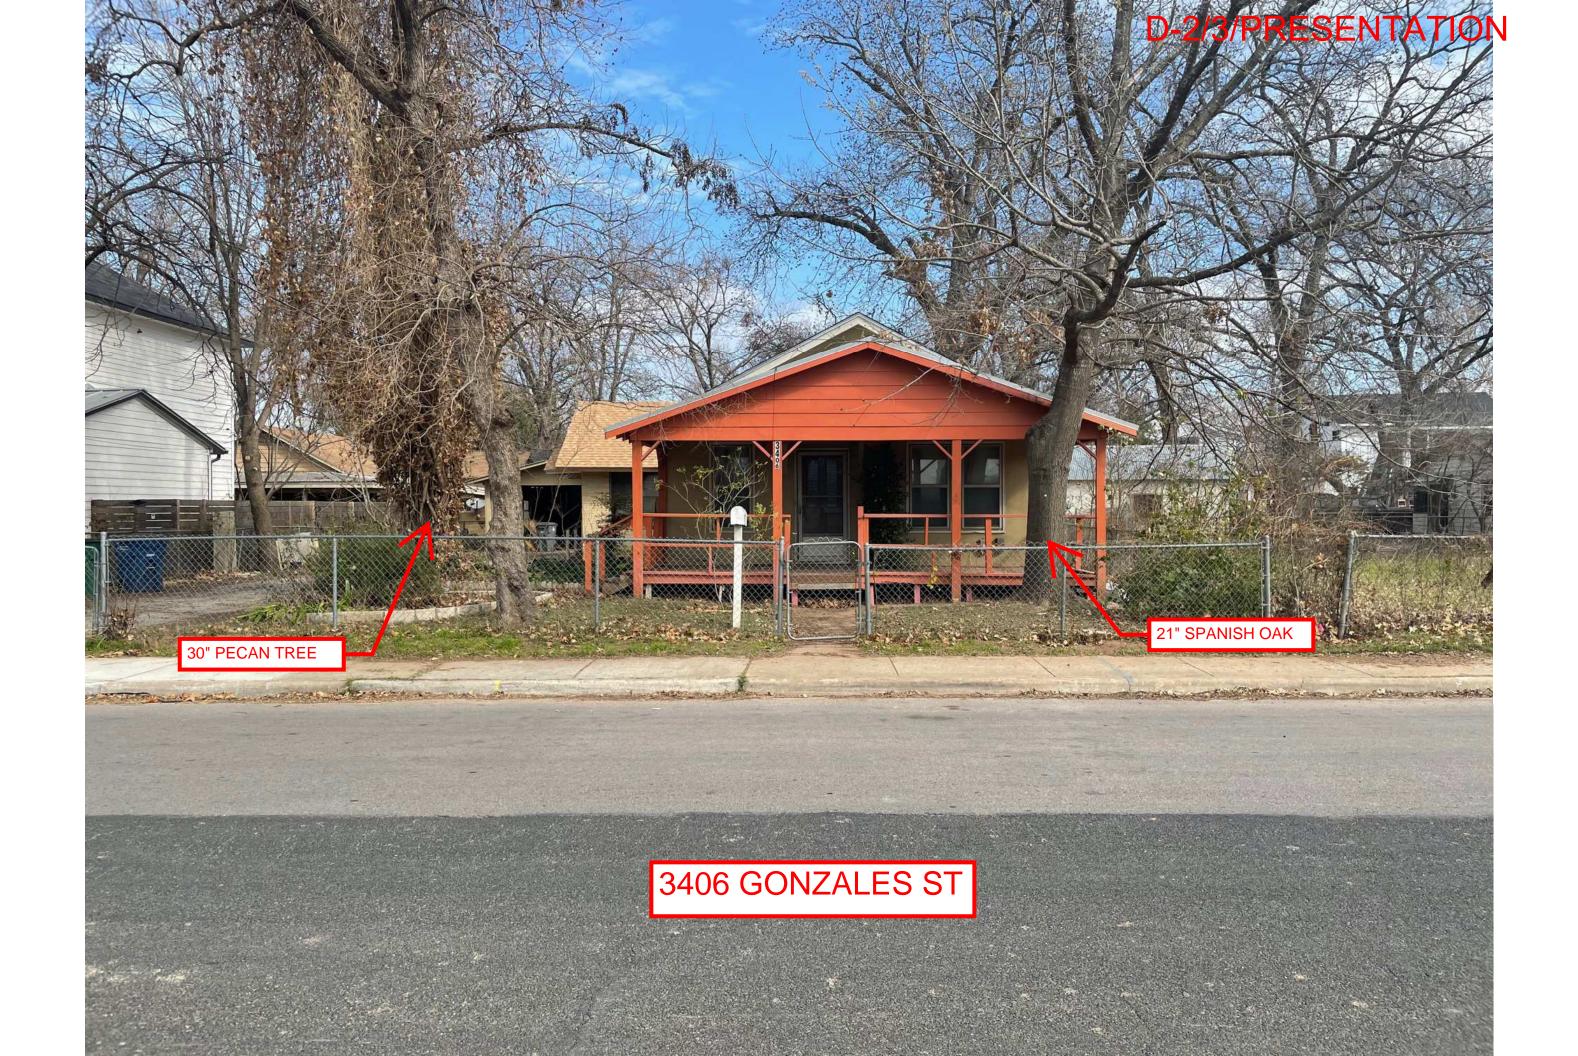

| TREE SCHEDULE |                |           |                  |  |
|---------------|----------------|-----------|------------------|--|
| #             | TREE TYPE      | PROTECTED | TREE<br>DIAMETER |  |
| 7884          | SPANISH<br>OAK | YES       | 1' - 9"          |  |
| 7885          | TALLOW         | NO        | 1' - 2"          |  |
| 7886          | PECAN          | YES       | 2' - 6"          |  |
| 7887          | PECAN          | YES       | 1' - 10"         |  |
| 7888          | TEXAS ASH      | NO        | 1' - 2"          |  |
| 7889          | MULBERRY       | NO        | 0' - 9"          |  |
| 7890          | PECAN          | NO        | 1' - 5"          |  |
| 7891          | PECAN          | YES       | 1' - 7"          |  |
| 7892          | PECAN          | NO        | 1' - 2"          |  |
| 7893          | PECAN          | YES       | 2' - 7"          |  |
| A             | PECAN          | YES       | 1' - 10"         |  |

FOR INTERIM

TREE 7884 - SPANISH OAK 21" DIAMETER SCALE: 1" = 1'-0"

2 TREE 7886 - PECAN - 30" DIAMETER SCALE: 1" = 1'-0"

DESCRIPTION

FOR INTERIM

GONZALES A & B

3406 GONZALES ST

PROTECTED TREES