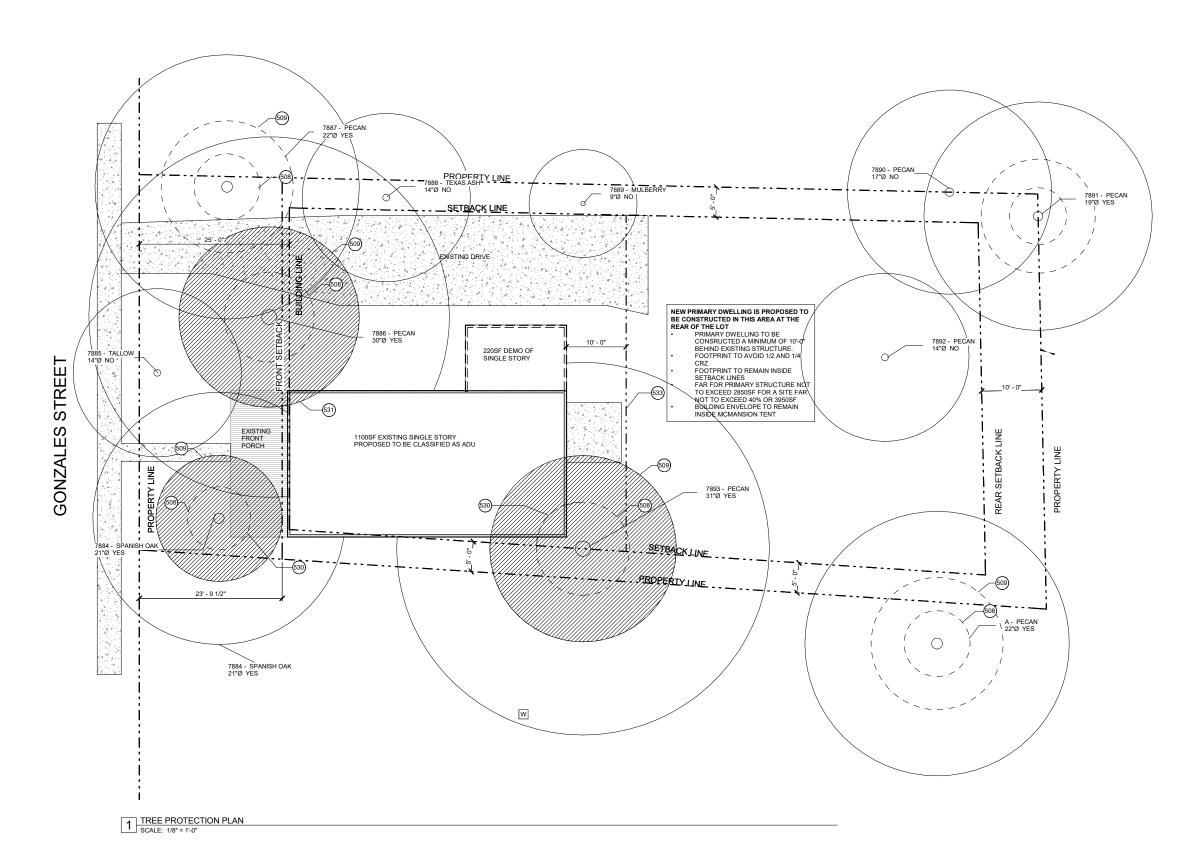

| TREE SCHEDULE |                |           |                  |  |
|---------------|----------------|-----------|------------------|--|
| #             | TREE TYPE      | PROTECTED | TREE<br>DIAMETER |  |
| 7884          | SPANISH<br>OAK | YES       | 1' - 9"          |  |
| 7885          | TALLOW         | NO        | 1' - 2"          |  |
| 7886          | PECAN          | YES       | 2' - 6"          |  |
| 7887          | PECAN          | YES       | 1' - 10"         |  |
| 7888          | TEXAS ASH      | NO        | 1' - 2"          |  |
| 7889          | MULBERRY       | NO        | 0' - 9"          |  |
| 7890          | PECAN          | NO        | 1' - 5"          |  |
| 7891          | PECAN          | YES       | 1' - 7"          |  |
| 7892          | PECAN          | NO        | 1' - 2"          |  |
| 7893          | PECAN          | YES       | 2' - 7"          |  |
| A             | PECAN          | YES       | 1' - 10"         |  |

| LOT SIZE    | _        |
|-------------|----------|
| Name        | Area     |
| LOT         | 9,877 SF |
| MAXIMUM FAR | 3,950 SF |

508 1/4 CRITICAL ROOT ZONE - NO CUT OR FILL WITHIN THIS AREA
509 1/2 CRITICAL ROOT ZONE - NO CUT OR FILL GREATER THAN 4' WITHIN THIS AREA

THAN 4" WITHIN THIS AREA

530 EXISTING BUILDING OVERLAPS 1/4" CRZ - NO DEMO IN THIS AREA

531 EXISTING BUILDING OVERLAPS 1/2" CRZ - NO DEMO IN THIS AREA

NEW PRIMARY STRUCTURE TO BE LOCATED A MINIMUM OF 10'-0" TO THE REAR OF EXISTING ADU