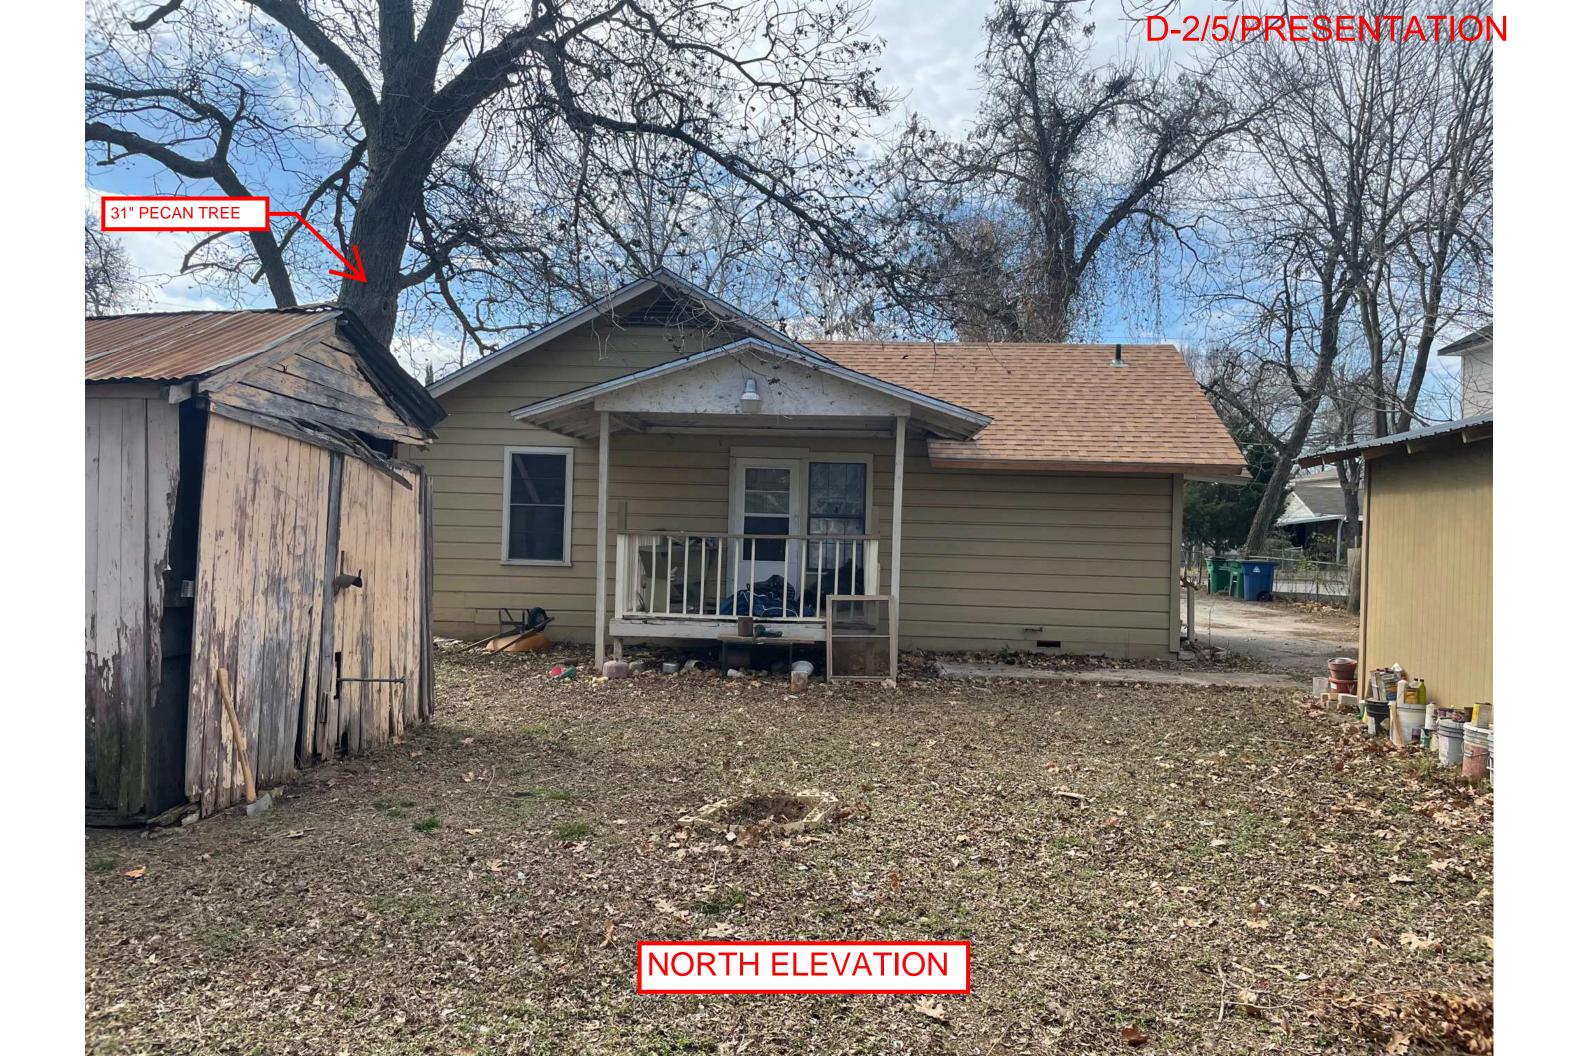

| TREE SCHEDULE |                |           |                  |  |
|---------------|----------------|-----------|------------------|--|
| #             | TREE TYPE      | PROTECTED | TREE<br>DIAMETER |  |
| 7884          | SPANISH<br>OAK | YES       | 1' - 9"          |  |
| 7885          | TALLOW         | NO        | 1' - 2"          |  |
| 7886          | PECAN          | YES       | 2' - 6"          |  |
| 7887          | PECAN          | YES       | 1' - 10"         |  |
| 7888          | TEXAS ASH      | NO        | 1' - 2"          |  |
| 7889          | MULBERRY       | NO        | 0' - 9"          |  |
| 7890          | PECAN          | NO        | 1' - 5"          |  |
| 7891          | PECAN          | YES       | 1' - 7"          |  |
| 7892          | PECAN          | NO        | 1' - 2"          |  |
| 7893          | PECAN          | YES       | 2' - 7"          |  |
| A             | PECAN          | YES       | 1' - 10"         |  |

FOR INTERIM

TREE 7884 - SPANISH OAK 21" DIAMETER SCALE: 1" = 1'-0"

2 TREE 7886 - PECAN - 30" DIAMETER SCALE: 1" = 1'-0"

DESCRIPTION

FOR INTERIM

GONZALES A & B

3406 GONZALES ST

PROTECTED TREES