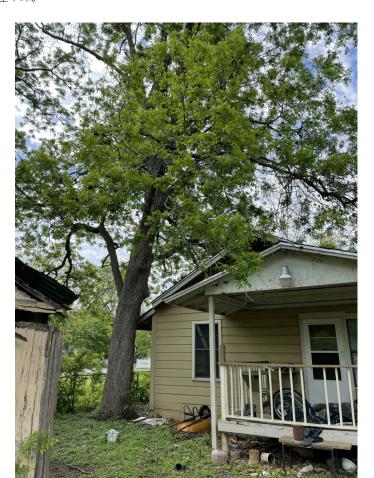

FOR INTERIM

TREE 7884 - SPANISH OAK 21" DIAMETER SCALE: 1" = 1'-0"

2 TREE 7886 - PECAN - 30" DIAMETER SCALE: 1" = 1'-0"

DESCRIPTION

FOR INTERIM

GONZALES A & B

3406 GONZALES ST

PROTECTED TREES