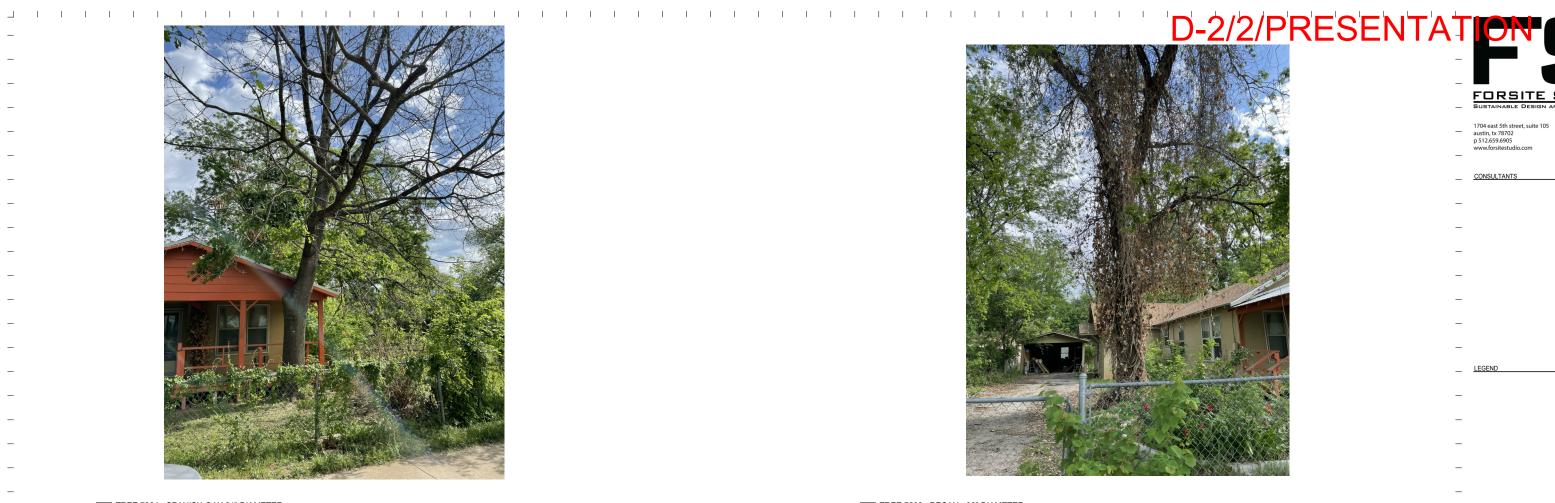

FOR INTERIM

TREE 7884 - SPANISH OAK 21" DIAMETER SCALE: 1" = 1'-0"

2 TREE 7886 - PECAN - 30" DIAMETER SCALE: 1" = 1'-0"

DESCRIPTION

FOR INTERIM

GONZALES A & B

3406 GONZALES ST

PROTECTED TREES