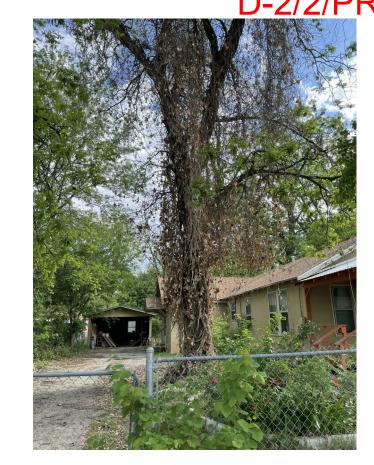

FOR INTERIM

TREE 7884 - SPANISH OAK 21" DIAMETER SCALE: 1" = 1'-0"

2 TREE 7886 - PECAN - 30" DIAMETER SCALE: 1" = 1'-0"

DESCRIPTION

FOR INTERIM

GONZALES A & B

3406 GONZALES ST

PROTECTED TREES