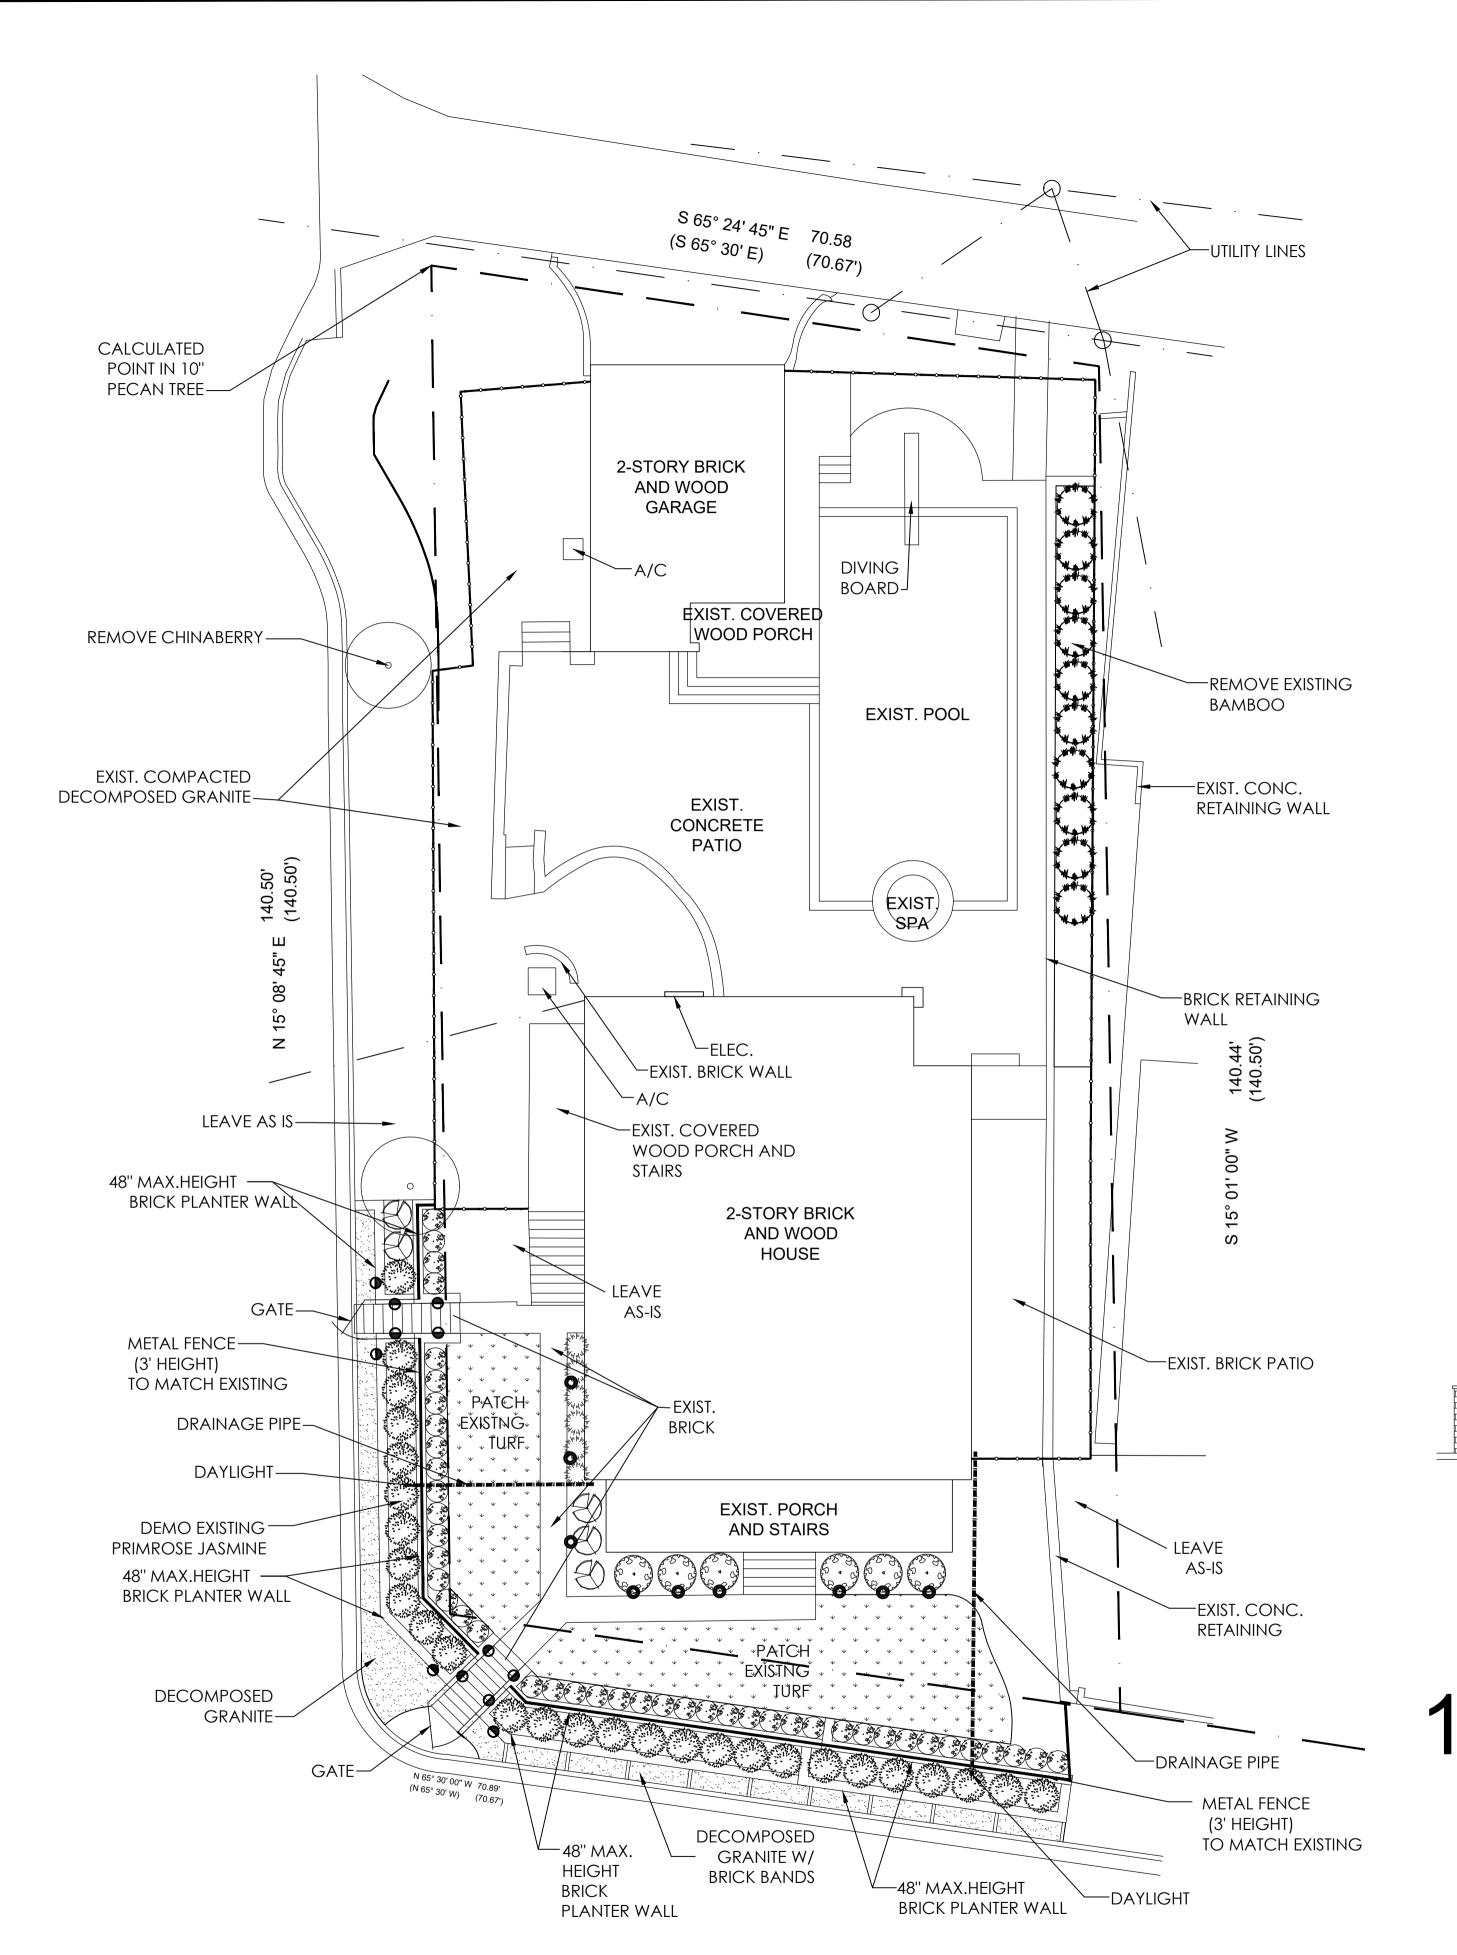

| PLANTS   |                                                                                                                                                                                                                                                                                                                                                                                                                                                                                                                                                                                                                                                                                                                                                                                                                                                                                                                                                                                                                                                                                                                                                                                                                                                                                                                                                                                                                                                                                                                                                                                                                                                                                                                                                                                                                                                                                                                                                                                                                                                                                                                                |                   |           |  |
|----------|--------------------------------------------------------------------------------------------------------------------------------------------------------------------------------------------------------------------------------------------------------------------------------------------------------------------------------------------------------------------------------------------------------------------------------------------------------------------------------------------------------------------------------------------------------------------------------------------------------------------------------------------------------------------------------------------------------------------------------------------------------------------------------------------------------------------------------------------------------------------------------------------------------------------------------------------------------------------------------------------------------------------------------------------------------------------------------------------------------------------------------------------------------------------------------------------------------------------------------------------------------------------------------------------------------------------------------------------------------------------------------------------------------------------------------------------------------------------------------------------------------------------------------------------------------------------------------------------------------------------------------------------------------------------------------------------------------------------------------------------------------------------------------------------------------------------------------------------------------------------------------------------------------------------------------------------------------------------------------------------------------------------------------------------------------------------------------------------------------------------------------|-------------------|-----------|--|
| QUANTITY | SYMBOL                                                                                                                                                                                                                                                                                                                                                                                                                                                                                                                                                                                                                                                                                                                                                                                                                                                                                                                                                                                                                                                                                                                                                                                                                                                                                                                                                                                                                                                                                                                                                                                                                                                                                                                                                                                                                                                                                                                                                                                                                                                                                                                         | COMMON NAME       | SIZE      |  |
| 43       |                                                                                                                                                                                                                                                                                                                                                                                                                                                                                                                                                                                                                                                                                                                                                                                                                                                                                                                                                                                                                                                                                                                                                                                                                                                                                                                                                                                                                                                                                                                                                                                                                                                                                                                                                                                                                                                                                                                                                                                                                                                                                                                                | Drift Roses       | 3 gallon  |  |
| 10       | WANT WE SERVICE THE SERVICE TH | Italian Cypress   | 15 gallon |  |
| 6        | E S                                                                                                                                                                                                                                                                                                                                                                                                                                                                                                                                                                                                                                                                                                                                                                                                                                                                                                                                                                                                                                                                                                                                                                                                                                                                                                                                                                                                                                                                                                                                                                                                                                                                                                                                                                                                                                                                                                                                                                                                                                                                                                                            | Oakleaf Hydrangea | 5 gallon  |  |
| 27       |                                                                                                                                                                                                                                                                                                                                                                                                                                                                                                                                                                                                                                                                                                                                                                                                                                                                                                                                                                                                                                                                                                                                                                                                                                                                                                                                                                                                                                                                                                                                                                                                                                                                                                                                                                                                                                                                                                                                                                                                                                                                                                                                | Dwarf Olive       | 3 gallon  |  |
| 6        | A Marie Mari | Bicolor Iris      | 3 gallon  |  |
| 5        | 80                                                                                                                                                                                                                                                                                                                                                                                                                                                                                                                                                                                                                                                                                                                                                                                                                                                                                                                                                                                                                                                                                                                                                                                                                                                                                                                                                                                                                                                                                                                                                                                                                                                                                                                                                                                                                                                                                                                                                                                                                                                                                                                             | Blue Plumbago     | 3 gallon  |  |

|        | LEGEND                                        |  |  |  |
|--------|-----------------------------------------------|--|--|--|
| LEGEND |                                               |  |  |  |
|        | COMPACTED D.G.                                |  |  |  |
|        | NATIVE HARDWOOD MULCH<br>WHERE NEW PLANTS ARE |  |  |  |
| ~      | PATCH EXIST. LAWN                             |  |  |  |
|        | BURIED DRAINAGE PIPE                          |  |  |  |
|        |                                               |  |  |  |

| PROPO              | SED LANDSCAPE LIGHTING                                                                | TOTAL<br>LUMENS              |
|--------------------|---------------------------------------------------------------------------------------|------------------------------|
| 0                  | 12 _ LED GROUND MOUNTED UPLIGHTS<br>WAC 3011 27BZ 60LM (MAX)                          | 720                          |
| 0                  | 6 LED MINI ACCENT UPLIGHTS<br>FOR PLANT ACCENT LIGHTING<br>WAC 5111 27BZ 365 LM (MAX) | 2,190                        |
| TOTAL: 18 FIXTURES |                                                                                       | 2,910<br>TOTAL MAX<br>LUMENS |

SITE SCALE: 1"= 5"

SCALE: 1"=10'

SITE

PLAN

THIS PLAN INCLUDING ALL DESIGN
CONCEPTS, DRAWINGS, AND DETAILS
CONTAINED HEREIN SHALL REMAIN TI
SOLE PROPERTY OF SIRUCTURE
LANDSCAPES AND CAN NOT BE
DUPLICAFIED IN PART OR IN WHOLE
WRITTEN PERMISSION OF STRUCTURE
LANDSCAPES.THE PURPOSE OF THIS
DRAWING IS TO SHOW DESIGN INTENTION

1100 E 8th Austin, TX

DRAWN BY:

E.C.

CHECKED

M.K. & S.W.

DATE

04.13.2021

1"= 10'

PLANT COUNT:

97

SHEET TITLE

SITE PLAN

SHEET

1 1