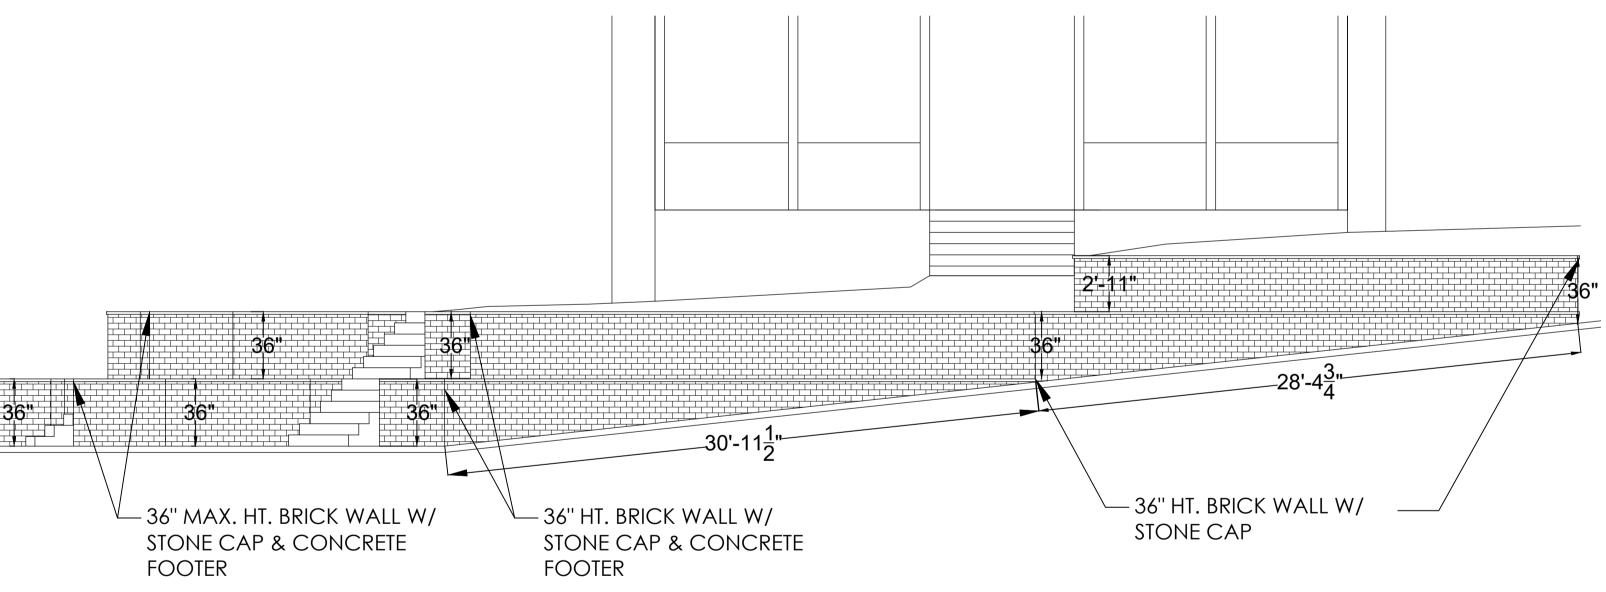

|  |  |  |
|        |                                               |  |  |  |

| PROPO              | SED LANDSCAPE LIGHTING                                                                | TOTAL<br>LUMENS              |
|--------------------|---------------------------------------------------------------------------------------|------------------------------|
| 0                  | 12 _ LED GROUND MOUNTED UPLIGHTS<br>WAC 3011 27BZ 60LM (MAX)                          | 720                          |
| 0                  | 6 LED MINI ACCENT UPLIGHTS<br>FOR PLANT ACCENT LIGHTING<br>WAC 5111 27BZ 365 LM (MAX) | 2,190                        |
| TOTAL: 18 FIXTURES |                                                                                       | 2,910<br>TOTAL MAX<br>LUMENS |





SITE SCALE: 1"= 5"

SCALE: 1"=10'

SITE

PLAN





THIS PLAN INCLUDING ALL DESIGN
CONCEPTS, DRAWINGS, AND DETAILS
CONTAINED HEREIN SHALL REMAIN TI
SOLE PROPERTY OF SIRUCTURE
LANDSCAPES AND CAN NOT BE
DUPLICAFIED IN PART OR IN WHOLE
WRITTEN PERMISSION OF STRUCTURE
LANDSCAPES.THE PURPOSE OF THIS
DRAWING IS TO SHOW DESIGN INTENTION

1100 E 8th Austin, TX

DRAWN BY:

E.C.

CHECKED

M.K. & S.W.

DATE

04.13.2021

1"= 10'

PLANT COUNT:

97

SHEET TITLE

SITE PLAN

SHEET

1 1