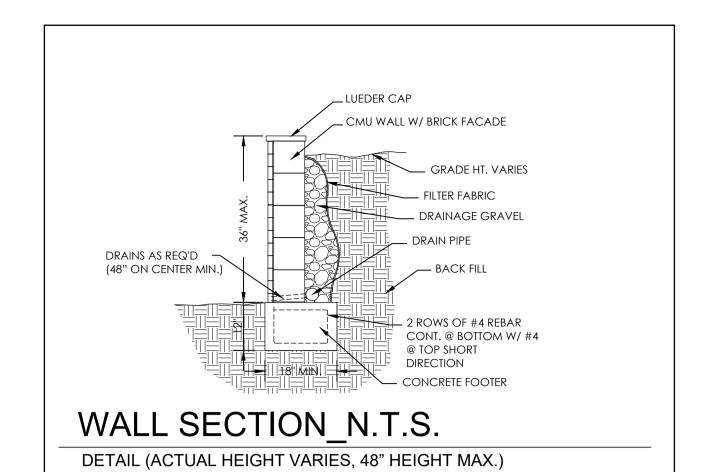

|  |  |  |
|        |                                               |  |  |  |

| PROPO              | SED LANDSCAPE LIGHTING                                                                | TOTAL<br>LUMENS              |
|--------------------|---------------------------------------------------------------------------------------|------------------------------|
| 0                  | 12 _ LED GROUND MOUNTED UPLIGHTS<br>WAC 3011 27BZ 60LM (MAX)                          | 720                          |
| 0                  | 6 LED MINI ACCENT UPLIGHTS<br>FOR PLANT ACCENT LIGHTING<br>WAC 5111 27BZ 365 LM (MAX) | 2,190                        |
| TOTAL: 18 FIXTURES |                                                                                       | 2,910<br>TOTAL MAX<br>LUMENS |





SITE SCALE: 1"= 5"

SCALE: 1"=10'

SITE

PLAN





THIS PLAN INCLUDING ALL DESIGN
CONCEPTS, DRAWINGS, AND DETAILS
CONTAINED HEREIN SHALL REMAIN TI
SOLE PROPERTY OF SIRUCTURE
LANDSCAPES AND CAN NOT BE
DUPLICAFIED IN PART OR IN WHOLE
WRITTEN PERMISSION OF STRUCTURE
LANDSCAPES.THE PURPOSE OF THIS
DRAWING IS TO SHOW DESIGN INTENTION

1100 E 8th Austin, TX

DRAWN BY:

E.C.

CHECKED

M.K. & S.W.

DATE

04.13.2021

1"= 10'

PLANT COUNT:

97

SHEET TITLE

SITE PLAN

SHEET

1 1