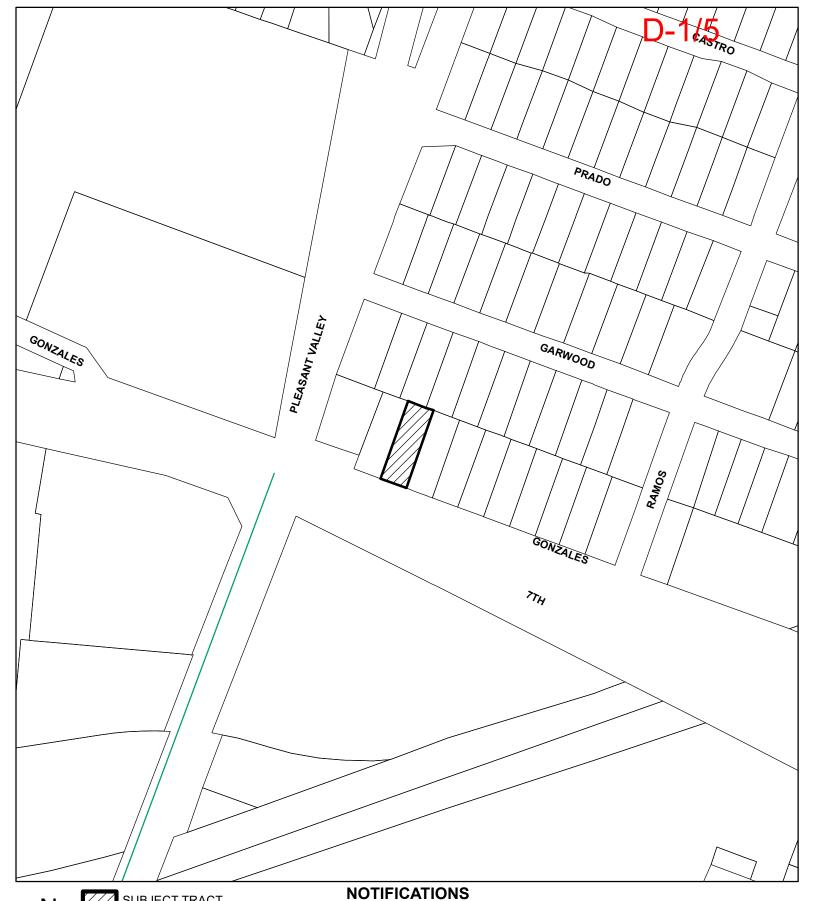

Diana Ramirez for

Don Leighton-Burwell

Chairman

SUBJECT TRACT

PENDING CASE

CASE#: C15-2020-0083 LOCATION: <sup>2810</sup> GONZALES STREET

This product is for informational purposes and may not have been prepared for or be suitable for legal, engineering, or surveying purposes. It does not represent an on-the-ground survey and represents only the approximate relative location of property boundaries.