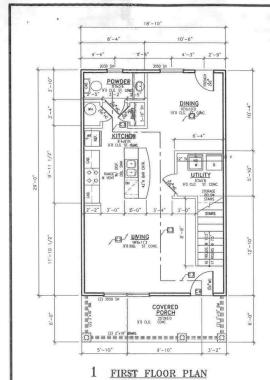

**VARIANCE REQUESTED: RENOTICE** APRIL 12, 2021 The applicant is requesting a variance(s) from the Land Development Code, Section 25-2-492 (*Site Development Regulations*) from setback requirements to decrease the minimum rear yard setback from 10 feet (required) to 4 feet 6 inches (requested) in order to erect a Secondary Dwelling Unit in an "SF-3-NP", Single-Family Residence-Neighborhood Plan zoning district. (Govalle Neighborhood Plan)

**ZONING:** SF-3-NP (Govalle NP)

**LEGAL DESCRIPTION:** LOT 3 BLK 1 \*LESS SW TRI OLT 26-27 DIV A CHERNOSKY NO 11

**VARIANCE REQUEST:** decrease the minimum rear yard setback from 10 feet to 4 feet 6 inches

**SUMMARY:** erect 2 story secondary dwelling unit

**ISSUES:** no alley and setback requirements

|       | ZONING  | LAND USES                                  |
|-------|---------|--------------------------------------------|
| Site  | SF-3-NP | Single-Family                              |
| North | SF-3-NP | Single-Family                              |
| South | P-NP    | Public                                     |
| East  | SF-3-NP | Single-Family                              |
| West  | CS-V-NP | General Commercial Services-Vertical Mixed |
|       |         | Uses                                       |