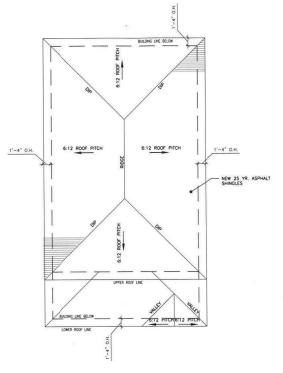

**SUMMARY:** erect 2 story secondary dwelling unit

**ISSUES:** no alley and setback requirements

|       | ZONING  | LAND USES                                  |
|-------|---------|--------------------------------------------|
| Site  | SF-3-NP | Single-Family                              |
| North | SF-3-NP | Single-Family                              |
| South | P-NP    | Public                                     |
| East  | SF-3-NP | Single-Family                              |
| West  | CS-V-NP | General Commercial Services-Vertical Mixed |
|       |         | Uses                                       |