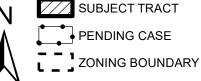

**ZONING:** SF-3-NP (Govalle NP)

**LEGAL DESCRIPTION:** LOT 3 BLK 1 \*LESS SW TRI OLT 26-27 DIV A CHERNOSKY NO 11

**VARIANCE REQUEST:** decrease the minimum rear yard setback from 10 feet to 4 feet 6 inches

**SUMMARY:** erect 2 story secondary dwelling unit

**ISSUES:** no alley and setback requirements

|       | ZONING  | LAND USES                                  |
|-------|---------|--------------------------------------------|
| Site  | SF-3-NP | Single-Family                              |
| North | SF-3-NP | Single-Family                              |
| South | P-NP    | Public                                     |
| East  | SF-3-NP | Single-Family                              |
| West  | CS-V-NP | General Commercial Services-Vertical Mixed |
|       |         | Uses                                       |