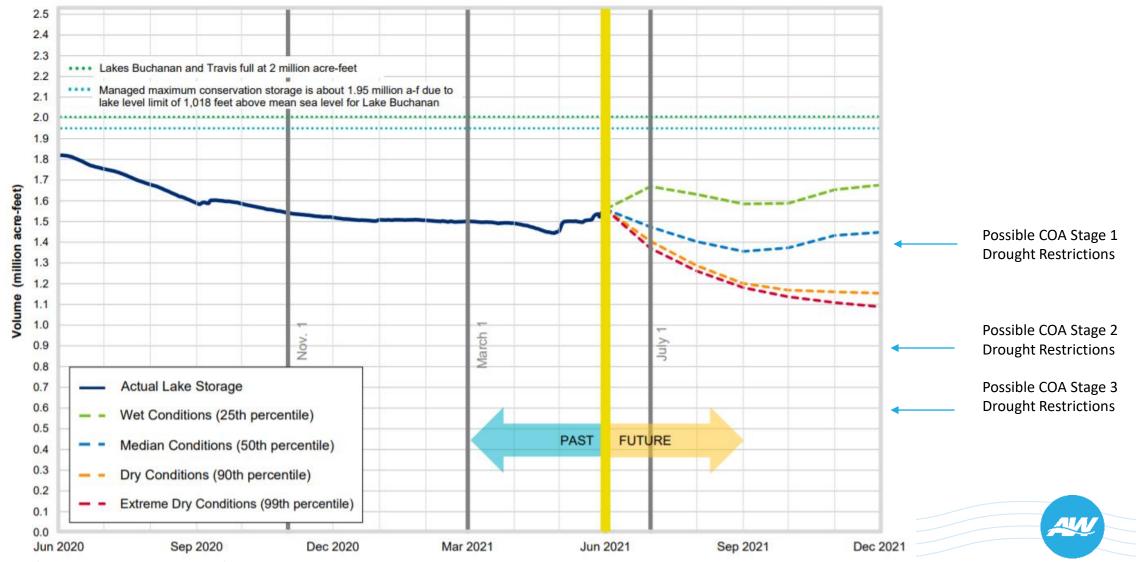

### **LCRA Lake Levels Forecast**

Lakes Buchanan and Travis Total Combined Storage Projections

https://www.lcra.org/download/combined-storage-of-lakes-buchanan-and-travis/?wpdmdl=9375&refresh=60c24207690e11623343623