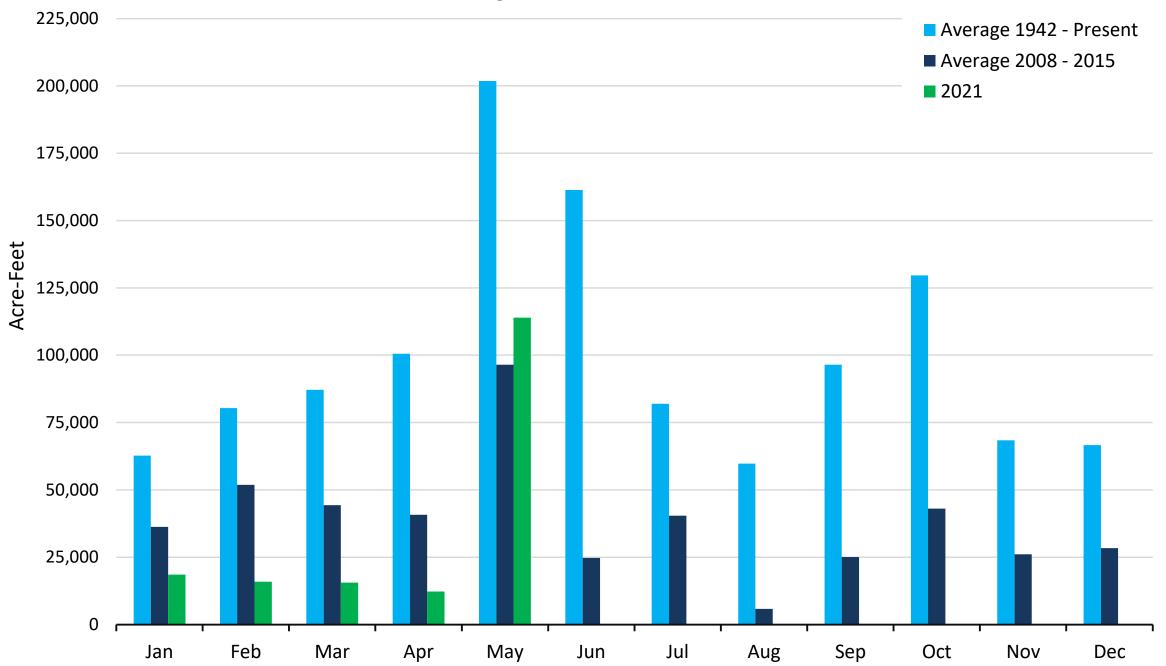

# Water Forward Implementation Progress Update and Supply Outlook





#### **Combined Storage of Lakes Buchanan and Travis**

January 1, 2005 through June 1, 2021



#### Current Water Supplies

44

Highland Lakes Inflows



### **LCRA Lake Levels Forecast**

Lakes Buchanan and Travis Total Combined Storage Projections



https://www.lcra.org/download/combined-storage-of-lakes-buchanan-and-travis/?wpdmdl=9375&refresh=60c24207690e11623343623

# Water Forward 2018 Implementation Progress

- Continued Planning for Water Forward 2023 Update
- ASR Chartering, Data Gathering, and Technical Work continue
- AMI meter installations continue
- Implementation of other Water Forward Strategies





# QUESTIONS