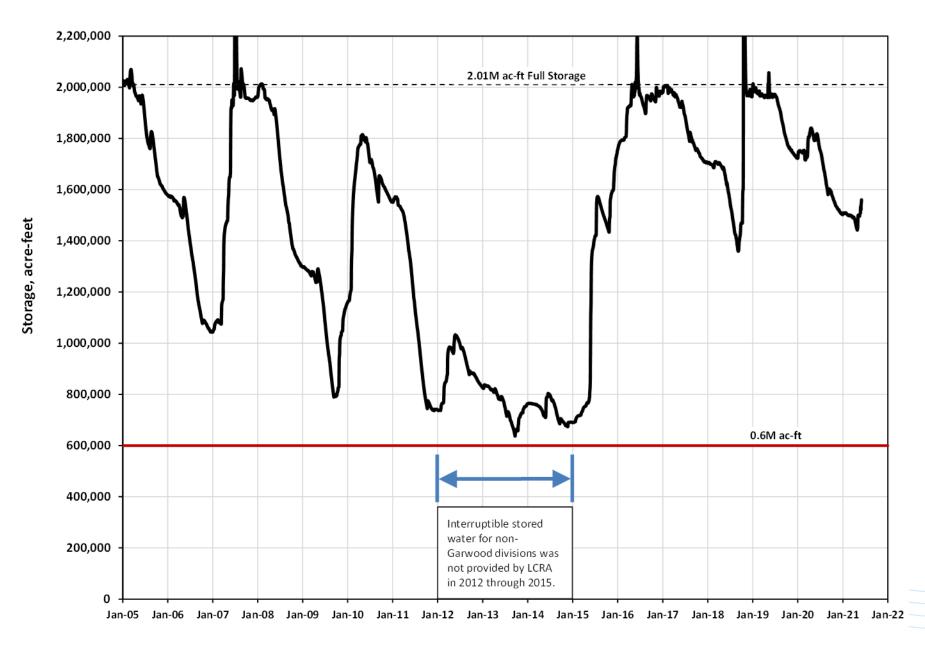

#### **Combined Storage of Lakes Buchanan and Travis**

January 1, 2005 through June 1, 2021