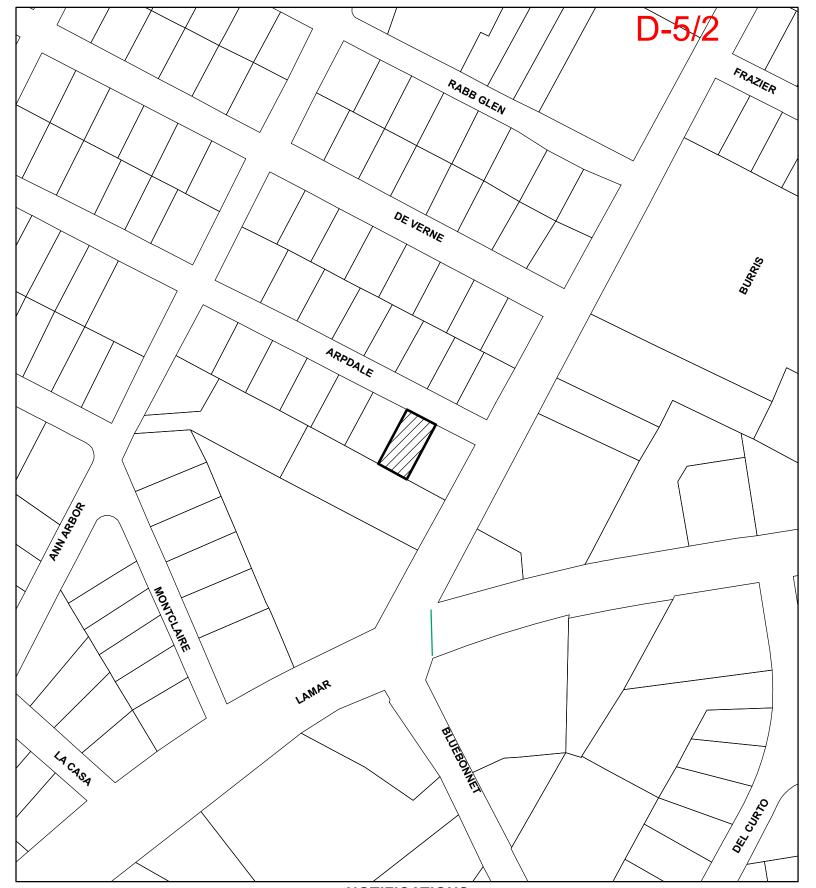

## **BOA GENERAL REVIEW COVERSHEET**

**CASE:** C15-2021-0067 **BOA DATE:** July 12<sup>th</sup>, 2021

**ADDRESS**: 2003 Arpdale St **COUNCIL DISTRICT**: 5

OWNER: Scott Jacobs AGENT: N/A

**ZONING:** SF-3

**LEGAL DESCRIPTION:** W 55FT OF LOT 16 BLK 8 RABB INWOOD HILLS

### **NOTIFICATIONS**

CASE#: C15-2021-0067 LOCATION: 2003 ARPDALE ST