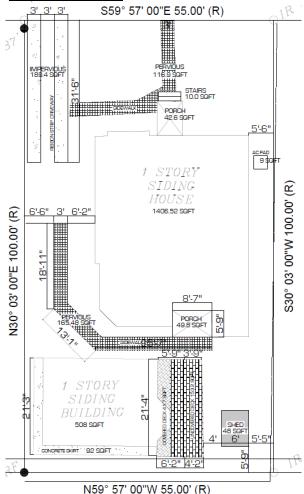

SCALE: 1"-20" LEGENT LOT 1 THOMPSON-WADE BK. 65. PG. 197D N 59'24'54'V 54.93' BUILDING SURVEYOR'S NOTES 30.03.00.E ( ) DENOTES RECORD INFORMATION [1] BUILDING LINE PER VOL. 821, PG. 408 THIS MAP DOES NOT REPLECT BUILDING REQUIREMENTS WHICH MAY BE IMPOSED BY THE LOCAL GOVERNING AUTHORITY OR HOME OWNER'S ASSOCIATION. 8.2 100.00 <u>မှ 12.4</u> ACCORDING TO PIRST AMERICAN TITLE INSURANCE CO. TITLE COMMITMENT OF \$666704-AU63. THE WEST 58 FT. OF LET 18 IS SUBJECT TO THE BUILDING LINES, ESSIT, RIGHTS AND RESTRICTIONS AS STATED IN: BK. 4, PG. 73 VOL. 621, PG. 406 20 200 29.58.53.A REMAINDER OF LOT 1.0 LOT 15 HOUSE W. 55 FT. OF LOT 16 100.43 BLOCK 8 0 POINTS DOES NOT MAKE 25' B.L. per plot, [1] THE DISTANCES BETWEEN LOT LINES AND FENCES (SHOWN HEREON) ARE TO THE CENTER OF THE FENCE. m 0.3 ft 59.57'00'E 55.0 59.57'00'E 55.0 BEARING BASIS 55.00 1/2/07 2003 ARPDALE AVENUE (50' R.O.W.)

- Sewer Line Repair This repair was completed and inspected in June 2017 (2016-016025 PP).
- Curb Cut for Circular Driveway This was a pre-existing condition to the owner purchasing the home and will be filled in during the "landscaping remodel" of the property when the circular driveway is removed.
- Impervious and Building Coverage Owner will reduce the impervious coverage within the limitations set by Austin Code. Key changes include removing several concrete pads, removing the circular driveway, making the walkways pervious, and reducing the area of the accessory structure's covered deck. See proposed site plan below:

#### **Proposed Site Plan**

|                        | Imp Cov | Building Cov |
|------------------------|---------|--------------|
| Percentage of Lot Size | 44.97%  | 38.12%       |
| Allowable Pecentage    | 45.00%  | 40.00%       |