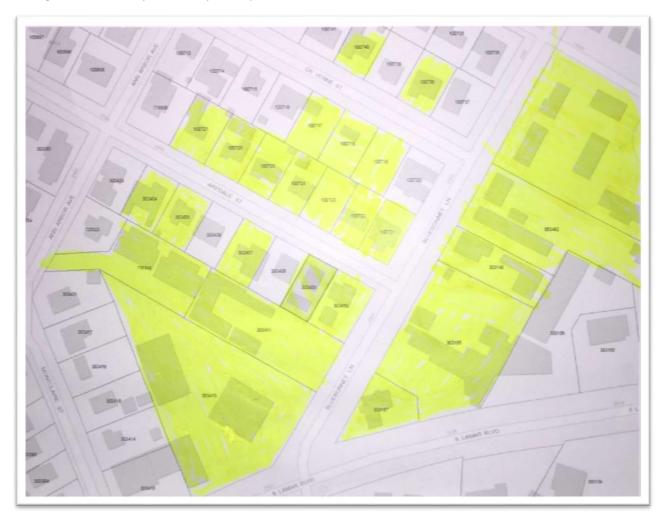

Furthermore, our organization found at least a dozen other properties in the Rabb Inwood Subdivision that currently have (or previously had) ADUs / guest houses including :

- 2202 Paramount Ave
- 2112 Montclaire St
- 2102 Montclaire St
- 2006 Montclaire St
- 2205 La Casa Dr
- 2110 La Casa Dr
- 2108 La Casa Dr
- 2104 La Casa Dr
- 2200 De Verne
- 2012 Arpdale St
- 2007 Arpdale St
- 2003 Arpdale St