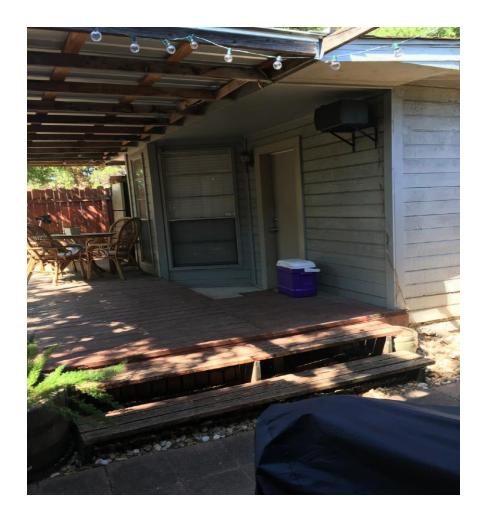

The variance request is to allow the City to issue plumbing and building permits so that the owner may move forward with repairs and address previous code violations in an SF-3 zoning district. The property will not be used for two-family use and will only be occupied as a single dwelling. Separate designations for A and B units will be removed from the address.

## Additional Space (continued)

| In addition to repairs of freeze damage, work will include, closing an unpermitted curb cut,                |
|-------------------------------------------------------------------------------------------------------------|
| removing an unpermitted kitchen sink, relocating a storage shed from the rear easement as                   |
| directed by Austin Energy, providing two code-compliant parking spaces, reducing impervious                 |
| cover to less than 45% and building cover to less than 40%, and passing final inspections.                  |
| A new sewer line to the house has already been installed and inspected by the city.                         |
| The deck on the back side of the main house has already been removed.                                       |
| A 48 sf portable shed has already been relocated, as required by Austin Energy.                             |
| Building cover will be reduced to 40% by                                                                    |
| 1. Reducing the size of the covered roof from the rear deck.                                                |
| Impervious cover will be reduced to 45% by:                                                                 |
| 1. Converting the majority of the rear deck to uncovered deck, such that the impervious cover is below 45%. |
| 2. Installing concrete ribbon strips or using other code-compliant means to reduce the main                 |
| driveway to ~140 sf, such that the impervious cover is below 45%.                                           |
| 3. Removing at least 310 sf of the circular driveway and revegetating the front yard to a pervious          |
| landscape.                                                                                                  |
| 4. Removing 131 sf of concrete sidewalks in the front yard.                                                 |
| 5. Removing 153 sf of pavers in the side and back yards.                                                    |
| 6. Removing 90 sf of concrete pads in the side yard.                                                        |
|                                                                                                             |
|                                                                                                             |
|                                                                                                             |
|                                                                                                             |
|                                                                                                             |
|                                                                                                             |
|                                                                                                             |
|                                                                                                             |
|                                                                                                             |
|                                                                                                             |
|                                                                                                             |
|                                                                                                             |
|                                                                                                             |
|                                                                                                             |
|                                                                                                             |
|                                                                                                             |

- Sewer Line Repair This repair was completed and inspected in June 2017 (2016-016025 PP).
- Curb Cut for Circular Driveway This was a pre-existing condition to the owner purchasing the home and will be filled in during the "landscaping remodel" of the property when the circular driveway is removed.
- Impervious and Building Coverage Owner will reduce the impervious coverage within the limitations set by Austin Code. Key changes include removing several concrete pads, removing the circular driveway, making the walkways pervious, and reducing the area of the accessory structure's covered deck. See proposed site plan below: