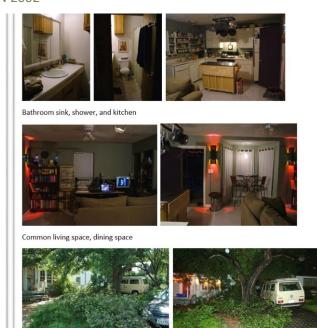

#### CONFIRMS ACCESSORY STRUCTURE OCCUPANCY IN 2002

To whom it may concern, I attest that I resided in the back garage apartment located at 2003 Acpdale, Austin Texas 78704 from 2002 until February of 2007. Upon moving into said property, the garage apartment was furnished with a full kitchen, full bathroom, bedroom, and living space (see photos). There was a small wood deck attached to the front. In addition, there was a driveway extending from the curb to the garage apartment and a circular driveway located in the front of the property where I would park my two vehicles (see photos). Below is a copy of an email receipt from an online purchase. In addition, date and timestamps are embedded in the photographs' metadata. I attest that I personally took all photos attached with my own digital equipment and only modified them for reduction in size purposes in Photoshop Elements. R)\_\_\_ 4/19/2017 Signed Ryan Schuermann Musiciansfriend.com ORDER NUMBER 16584601 11/11/06 SHIP TO: RYAN SCHUERMANN 2003 ARPDALE ST AUSTIN, TX 78704-3901 QTY DE DESCRIPTION AMOUNT DEAN M 2556 ELEC BLUE STEEL CRYOGENIC RW REG KC ROCKTRON SHORT TIMER RETRO DELAY STOMPBOX KC PRODUCT 64.88 TAX 0.00 POSTAGE & HANDLING 8.95

Driveway with circular drive spur