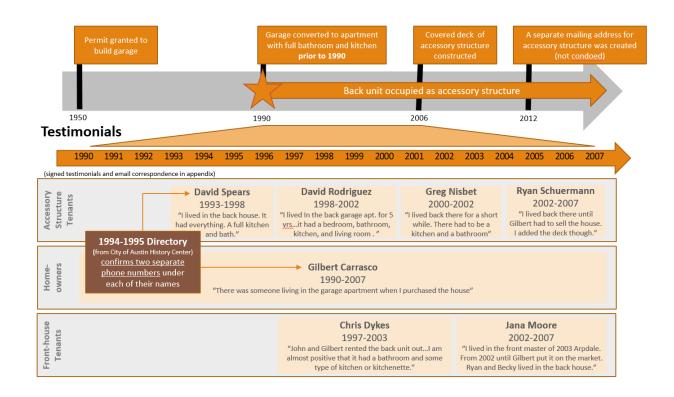

## 1990's - Garage was converted to accessory structure

- Aerial views in GIS (which only go back to 1997) show the converted accessory structure which suggests that it was converted prior to 1997
- There are two separate phone records with different names registered in 1994 which suggests the accessory structure was converted prior to 1994
- Several permits were taken out for 2003 Arpdale in 1990 which suggests that contractors were permitted to work on site suggesting that the conversion happened in 1990
- Testimonials from several past tenants and owners have confirmed the structure has been there for over 30 years.

#### CONFIRMS ACCESSORY STRUCTURE OCCUPANCY IN 1990

#### Gilbert owned the house from 1990-2007

#### CONFIRMS ACCESSORY STRUCTURE OCCUPANCY IN 1993

White pages suggest David lived at 2003 Arpdale from 1993 to 1998.

04-18-17 Howdy Scott, I did indeed reside in the garage residence at 2003 Arpdale, in Austin, TX, during the early The garage unit, which was an efficiency unit, had a small kitchen and a fully functional bathroom. My brother, his new wife, and their first child resided in the house next door on the western side. The main house was occupied by the two owners, Gilbert and John. At the time of my residence they also had a roommate named Donnie, who later died at an AIDS Hospice, newly opened in East Austin. While I helped as a volunteer, to construct the facility, I do not know the address. Sincerely, David W. Spears

#### CONFIRMS ACCESSORY STRUCTURE OCCUPANCY IN 1997

White pages suggest Chris lived at 2003 Arpdale from 1997 to 2003.

From: Chris Dykes [mailto:chrisdykes@ Sent: Tuesday, April 18, 2017 11:09 AM To: Jacobs, Scott <<u>Scott.Jacobs@yale.edu</u>> Subject: Re: Looking for info regarding 2003 Arpdale St

#### CONFIRMS ACCESSORY STRUCTURE OCCUPANCY IN 1998

White pages suggest David lived at 2003 Arpdale from 1998 to 2006.

From: David G Rodriguez < Sent: Tuesday, April 18, 2017 8:24:56 PM
To: Jacobs, Scott
Subject: Re: Looking for info regarding 2003 Arpdale St

#### CONFIRMS ACCESSORY STRUCTURE OCCUPANCY IN 2000

White pages suggest David lived at 2003 Arpdale from 2000 to 2002.

From: gregni | <gregni | >
Sent: Tuesday, April 18, 2017 6:28:05 AM
To: Jacobs, Scott
Subject: Re: Looking for info regarding 2003 Arpdale St

#### CONFIRMS ACCESSORY STRUCTURE OCCUPANCY IN 2002

To whom it may concern, I attest that I resided in the back garage apartment located at 2003 Acpdale, Austin Texas 78704 from 2002 until February of 2007. Upon moving into said property, the garage apartment was furnished with a full kitchen, full bathroom, bedroom, and living space (see photos). There was a small wood deck attached to the front. In addition, there was a driveway extending from the curb to the garage apartment and a circular driveway located in the front of the property where I would park my two vehicles (see photos). Below is a copy of an email receipt from an online purchase. In addition, date and timestamps are embedded in the photographs' metadata. I attest that I personally took all photos attached with my own digital equipment and only modified them for reduction in size purposes in Photoshop Elements. R)\_\_\_ 4/19/2017 Signed Ryan Schuermann Musiciansfriend.com ORDER NUMBER 16584601 11/11/06 SHIP TO: RYAN SCHUERMANN 2003 ARPDALE ST AUSTIN, TX 78704-3901 QTY DE DESCRIPTION AMOUNT DEAN M 2556 ELEC BLUE STEEL CRYOGENIC RW REG KC ROCKTRON SHORT TIMER RETRO DELAY STOMPBOX KC PRODUCT 64.88 TAX 0.00 POSTAGE & HANDLING 8.95

#### CONFIRMS ACCESSORY STRUCTURE OCCUPANCY IN 2002

Since Gilbert sold the house in 2007, Jana lived at 2003 Arpdale from 2002 to 2007.

From: jana moore [mailto:lamjanalynmoore2]
Sent: Tuesday, April 18, 2017 2:15 PM
To: Jacobs, Scott <<u>Scott.Jacobs@yale.edu</u>>
Subject: Re: Looking for info regarding 2003 Arpdale St