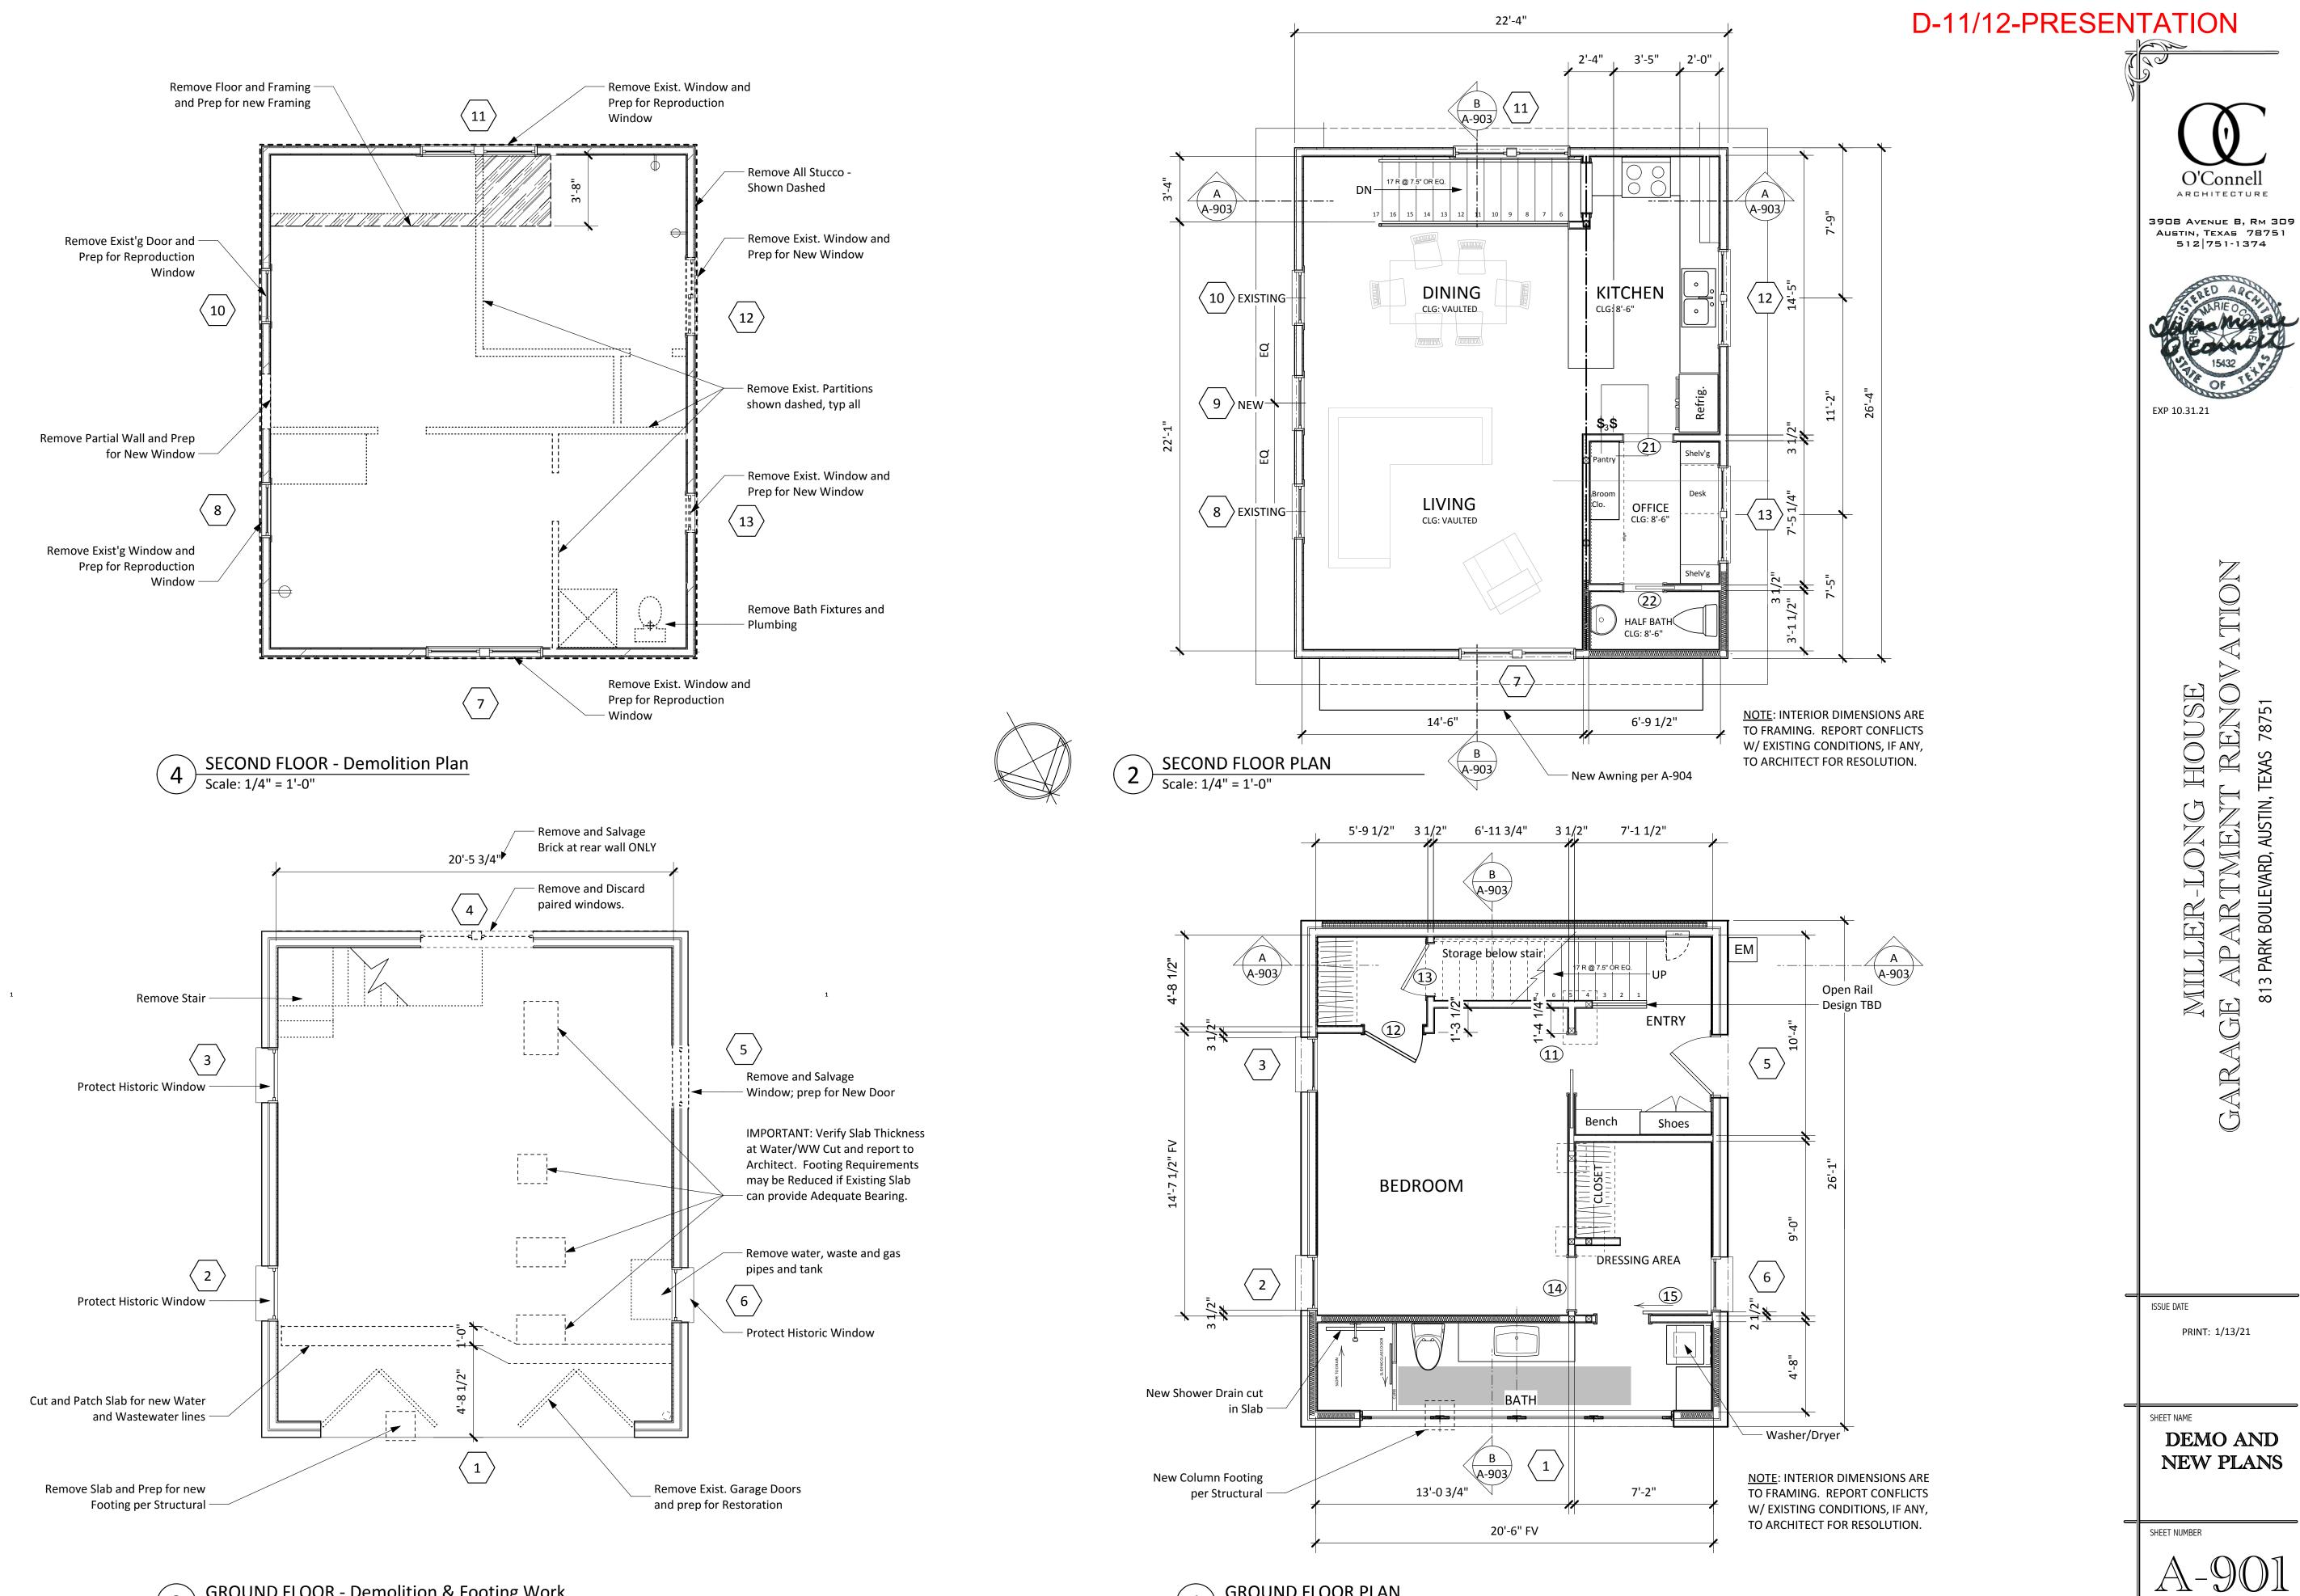

5 10 15 FT

1 WEST ELEVATION Scale: 1/4" = 1'-0"

GROUND FLOOR - Demolition & Footing Work Scale: 1/4" = 1'-0" 3

GROUND FLOOR PLAN Scale: 1/4" = 1'-0" 1