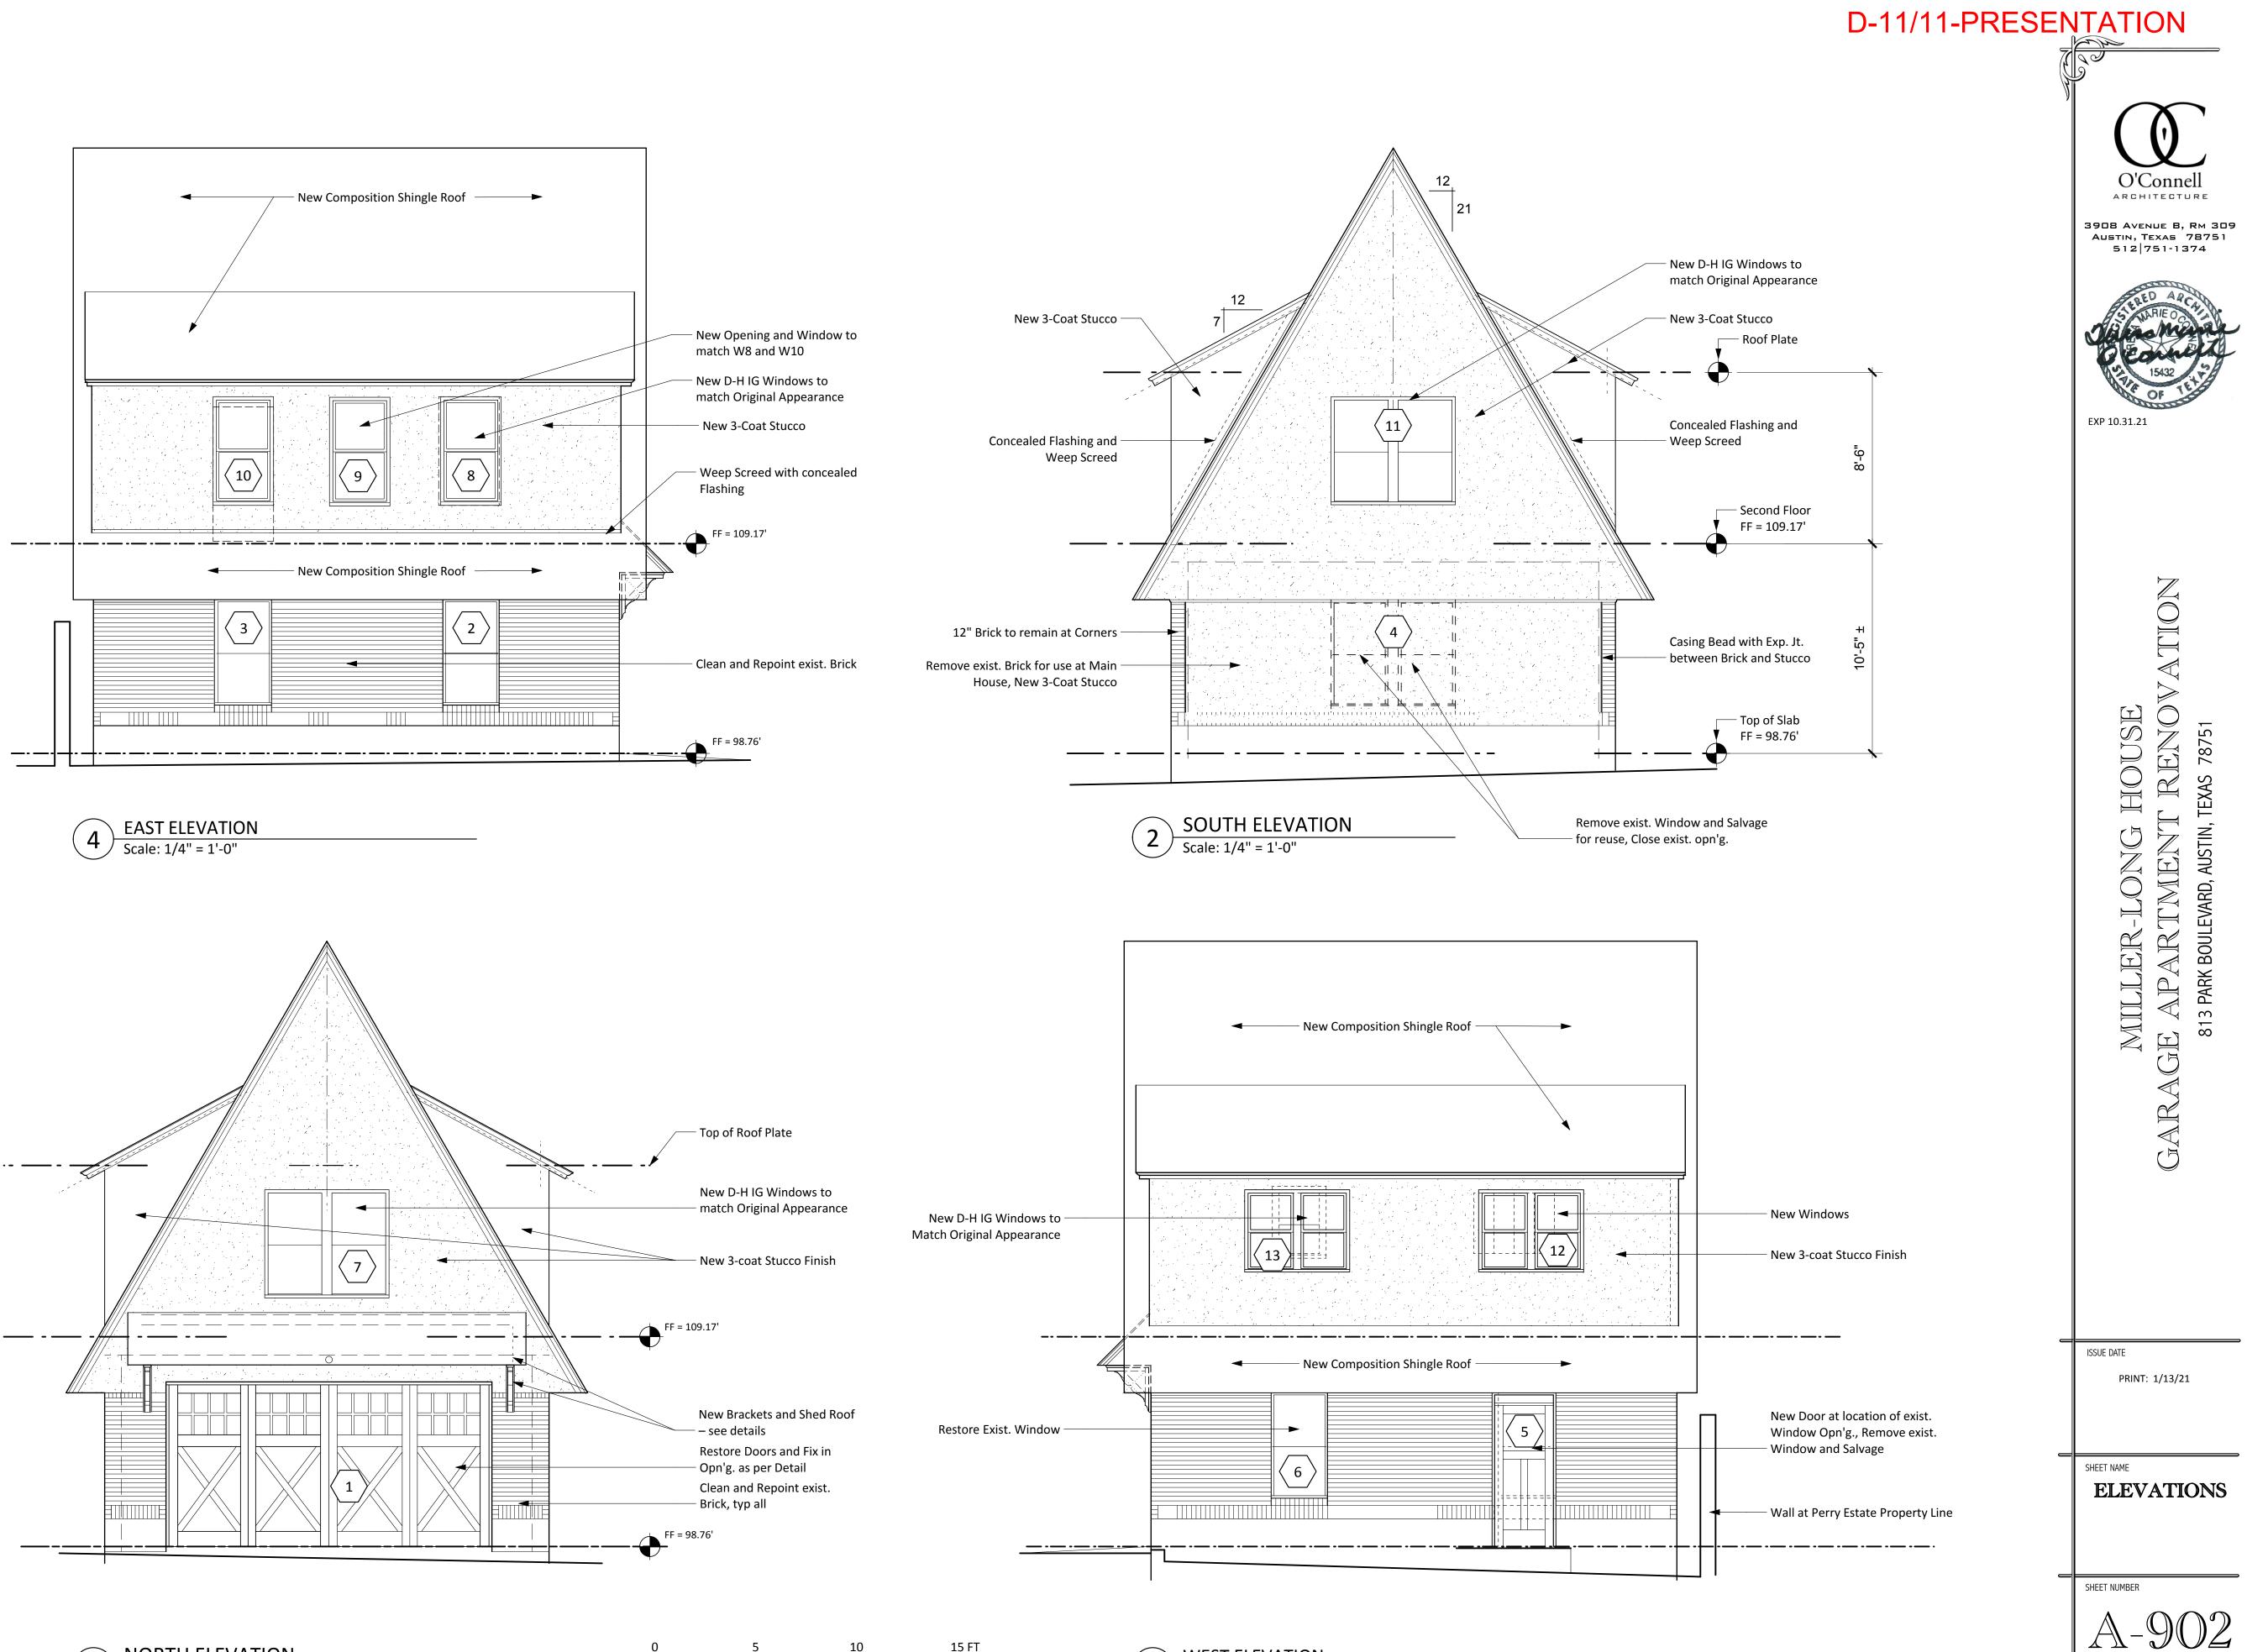

5 10 15 FT

1 WEST ELEVATION Scale: 1/4" = 1'-0"

GROUND FLOOR - Demolition & Footing Work Scale: 1/4" = 1'-0" 3

GROUND FLOOR PLAN Scale: 1/4" = 1'-0" 1