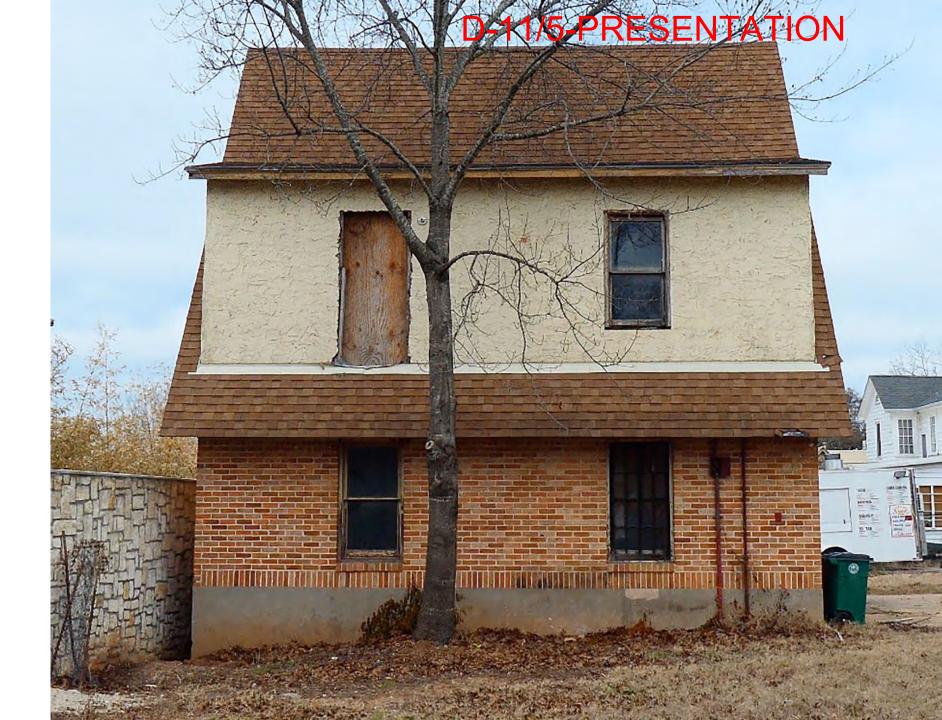

Case Number: C15-2021-0075 Miller-Long House 813 Park Blvd. Tere O'Connell, Speaker Chris Oakland, Owner

### D-11/1-PRESENTATIO

#### D-11/2-PRESENTATION Case Number: C15-2021-0075

and

100 1

Miller-Long House

813 Park Blvd.

View of Main House and Garage



### D-11/3-PRESENTATION

Case Number: C15-2021-0075

Miller-Long House Garage North elevation with original doors

Case Number: C15-2021-0075

- 0.2 - 1 A

D-11/4-PRESENTATION

Miller-Long House Garage West elevation



Case Number: C15-2021-0075

Miller-Long House Garage East elevation



# D-11/6-PRESENTATION

#### Case Number: C15-2021-0075

Miller-Long House Garage North elevation of Garage mimics east elevation of Main House

## D-11/7-PRESENTATION

2

### Case Number: C15-2021-0075

Miller-Long House

Original Garage doors

Case Number: C15-2021-0075 Miller-Long House Garage Interior, Lower level **D-11/8-PRESENTATION** 

Case Number: C15-2021-0075 Miller-Long House Garage Interior, Upper level







5 10 15 FT

1 WEST ELEVATION Scale: 1/4" = 1'-0"



GROUND FLOOR - Demolition & Footing Work Scale: 1/4" = 1'-0" 3

GROUND FLOOR PLAN Scale: 1/4" = 1'-0" 1