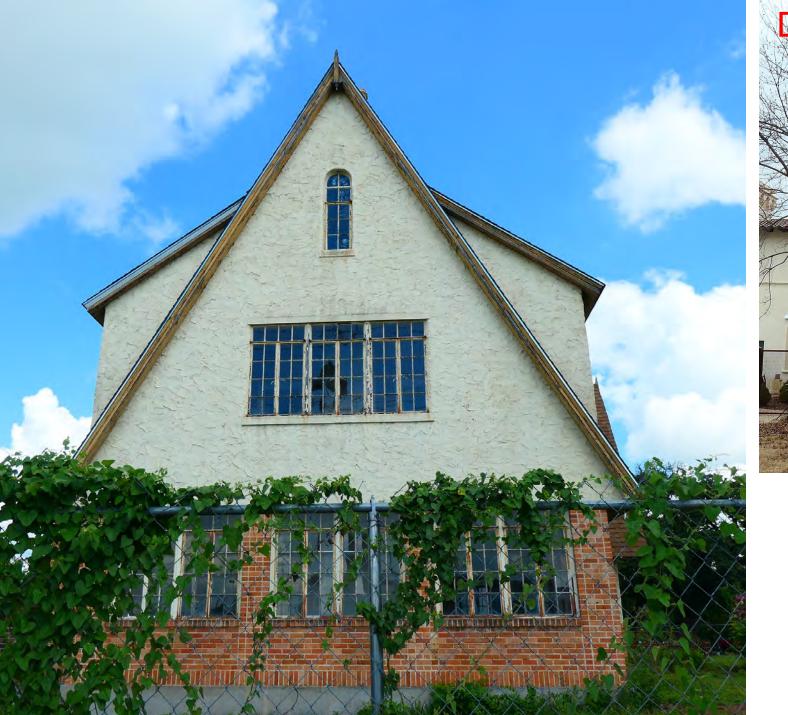

#### Case Number: C15-2021-0075

Miller-Long House Garage North elevation of Garage mimics east elevation of Main House