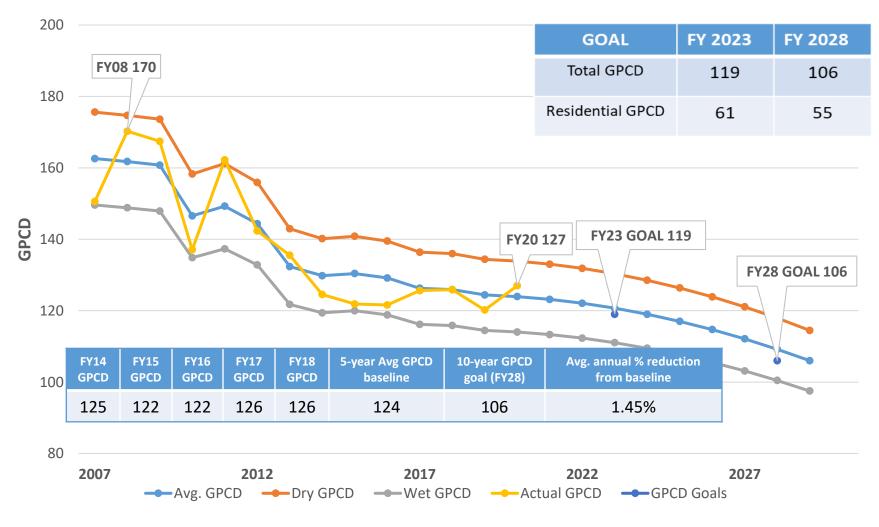

|           |  |
| 2                                                     | 2,000,000 |          |         |                                         |         |             |           |  |
|                                                       | 0         |          |         |                                         |         |             |           |  |
|                                                       |           | Facebook |         | Twitter<br>Monthly activity by platform |         |             | Instagram |  |
| Austin<br>L/ATER RMC Monthly Report – June 2021, FY21 |           |          |         |                                         |         |             |           |  |

### **Reclaimed Water Usage**



Austin

#### Water Use - Gallons Per Capita Per Day (GPCD)





### **Multi-Year Daily Water Usage** -2007 "Wet Year" ----- 2011 "Dry Year" ----- 2021 250.000 200.000 150.000 Usage, MGD 100.000 50.000 0.000 May Sep Feb Mar Apr Jun Jul Aug Oct Nov Dec Jan Month



# Lakes Buchanan and Travis Total Combined Storage Projections



Date: July 1, 2021 Note: One acre-foot equals 325,851 gallons

Highland Lakes Storage summary as of June 4, 2021 Combined lake storage: 1.613 million acre feet Combined reservoir total: 80%

Austin

TER

RMC Monthly Report – June 2021, FY21

City of Austin Drought

**Conservation Stage:** 

**Contingency Plan** 

Stage Triggers:

Above 1.4 MAF

Stage I:

1.4 MAF

Stage II:

Stage III:

600.000 AF

Emergency

Catastrophic event

including prolonged

Response

Stage IV:

drought

900,000 AF

**Drought Response** 



# Water Co