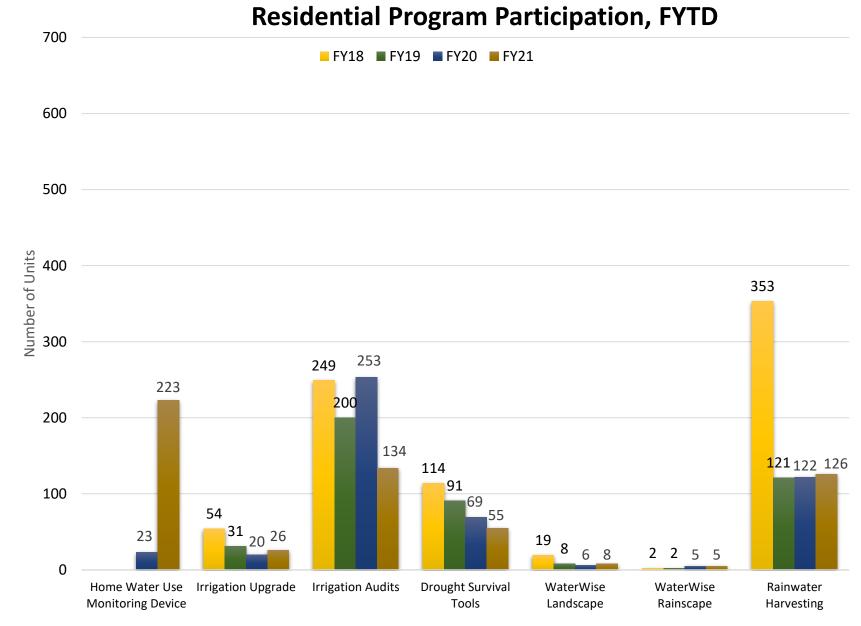

RMC Monthly Report June 2021 FY21

Water Conservation Division City of Austin | Austin Water





Austin

## **Commercial & Multifamily Program Participation, FYTD**



RMC Monthly Report – June 2021, FY21

ER

### **Rebates and Incentives Budget, FYTD**

■ FY21 Total Budget ■ Q1 ■ Q2 ■ Q3 ■ Q4



## Water Waste/Watering Restrictions Enforcement Activity, FYTD

#### Warnings Issued and 311 Reports



## **Regulated Compliance Program Activity, April**





### **Total Public Outreach Activity, FYTD**



## Total Social Media Activity, FYTD

|                                                       |           | ■ Oct    | Nov Dec | Jan 🗖 Feb                               | Mar Apr | 🗖 May 🗖 Jun |           |  |
|-------------------------------------------------------|-----------|----------|---------|-----------------------------------------|---------|-------------|-----------|--|
| 18