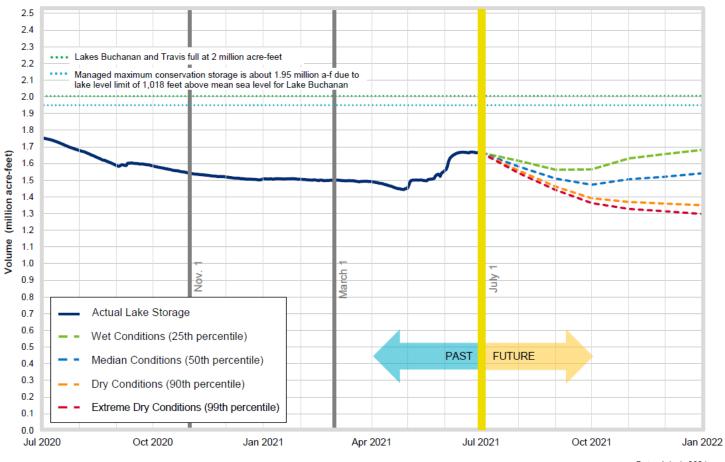

# Lakes Buchanan and Travis Total Combined Storage Projections

Date: July 1, 2021 Note: One acre-foot equals 325,851 gallons

Highland Lakes Storage summary as of June 4, 2021 Combined lake storage: 1.613 million acre feet Combined reservoir total: 80%