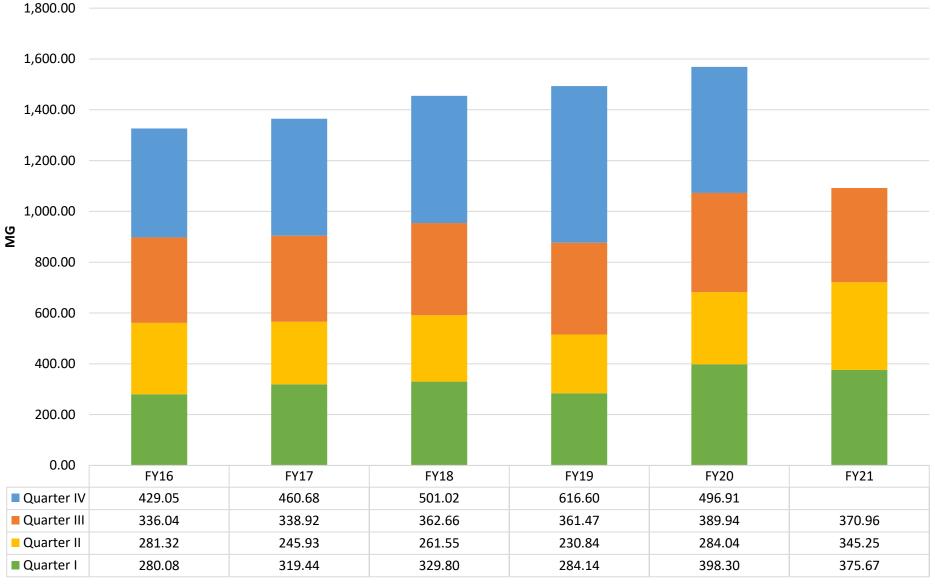

|         |             |           |  |
| 2                                                     | 2,000,000 |          |         |                                         |         |             |           |  |
|                                                       | 0         |          |         |                                         |         |             |           |  |
|                                                       |           | Facebook |         | Twitter<br>Monthly activity by platform |         |             | Instagram |  |
| Austin<br>L/ATER RMC Monthly Report – June 2021, FY21 |           |          |         |                                         |         |             |           |  |

### **Reclaimed Water Usage**



Austin

#### Water Use - Gallons Per Capita Per Day (GPCD)





### **Multi-Year Daily Water Usage** -2007 "Wet Year" ----- 2011 "Dry Year" ----- 2021 250.000 200.000 150.000 Usage, MGD 100.000 50.000 0.000 May Sep Feb Mar Apr Jun Jul Aug Oct Nov Dec Jan Month



# Lakes Buchanan and Travis Total Combined Storage Projections



Date: July 1, 2021 Note: One acre-foot equals 325,851 gallons

Highland Lakes Storage summary as of June 4, 2021 Combined lake storage: 1.613 million acre feet Combined reservoir total: 80%

Austin

TER

RMC Monthly Report – June 2021, FY21

City of Austin Drought

**Conservation Stage:** 

**Contingency Plan** 

Stage Triggers:

Above 1.4 MAF

Stage I:

1.4 MAF

Stage II:

Stage III:

600.000 AF

Emergency

Catastrophic event

including prolonged

Response

Stage