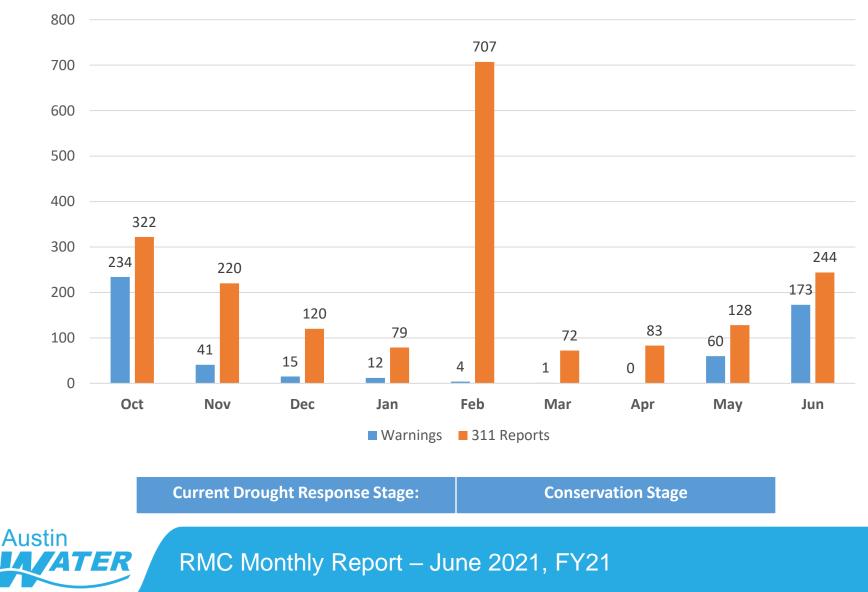

## Water Waste/Watering Restrictions Enforcement Activity, FYTD

#### Warnings Issued and 311 Reports