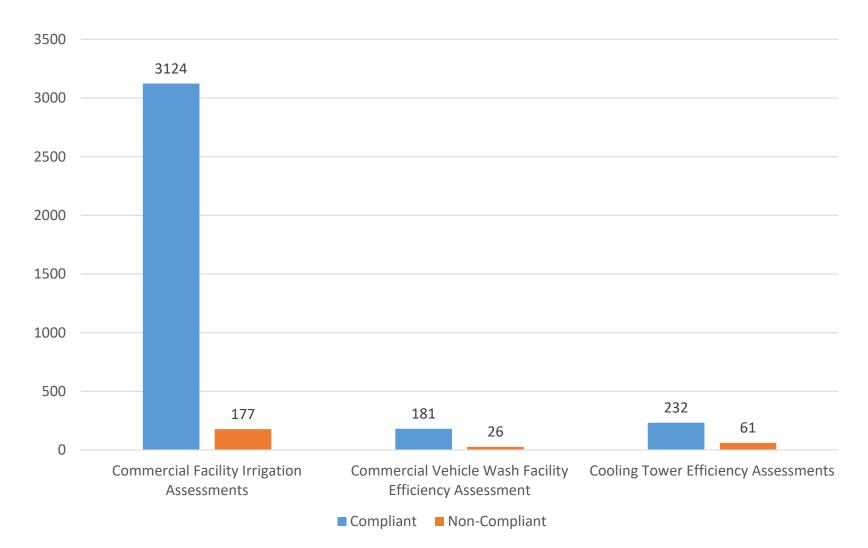

RMC Monthly Report June 2021 FY21

Water Conservation Division City of Austin | Austin Water





Austin

## **Commercial & Multifamily Program Participation, FYTD**



RMC Monthly Report – June 2021, FY21

ER

### **Rebates and Incentives Budget, FYTD**

■ FY21 Total Budget ■ Q1 ■ Q2 ■ Q3 ■ Q4



## Water Waste/Watering Restrictions Enforcement Activity, FYTD

#### Warnings Issued and 311 Reports



## **Regulated Compliance Program Activity, April**





### **Total Public Outreach Activity, FYTD**



## Total Social Media Activity, FYTD

|                                                       |           | ■ Oct    | Nov Dec | Jan 🗖 Feb                               | Mar Apr | 🗖 May 🗖 Jun |           |  |
|-------------------------------------------------------|-----------|----------|---------|-----------------------------------------|---------|-------------|-----------|--|
| 18                                                    | 3,000,000 |          |         |                                         | -       |             |           |  |
| 16                                                    | 5,000,000 |          |         |                                         |         |             |           |  |
| 14