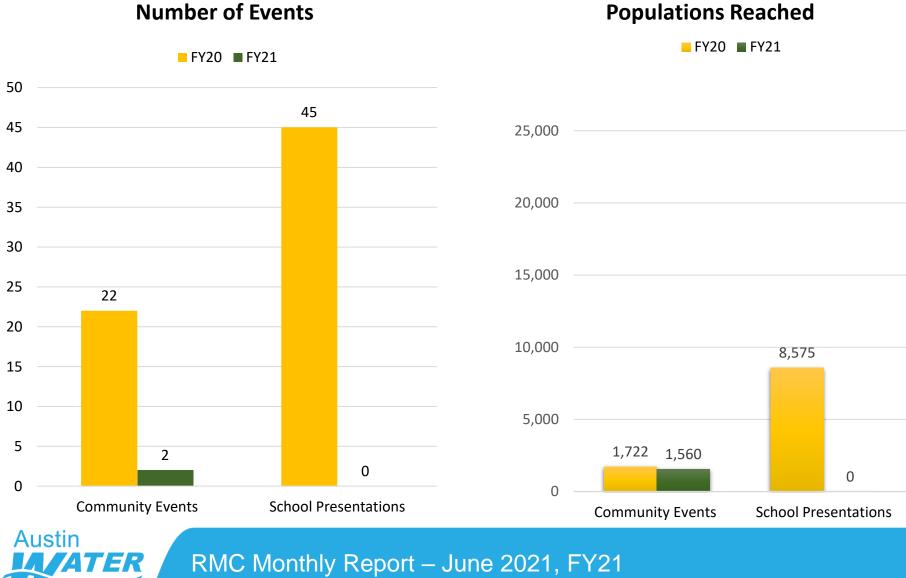

RMC Monthly Report June 2021 FY21

Water Conservation Division City of Austin | Austin Water





Austin

## **Commercial & Multifamily Program Participation, FYTD**



RMC Monthly Report – June 2021, FY21

ER

### **Rebates and Incentives Budget, FYTD**

■ FY21 Total Budget ■ Q1 ■ Q2 ■ Q3 ■ Q4



## Water Waste/Watering Restrictions Enforcement Activity, FYTD

#### Warnings Issued and 311 Reports



## **Regulated Compliance Program Activity, April**





### **Total Public Outreach Activity, FYTD**



## Total Social Media Activity, FYTD

|                                                       |           | ■ Oct    | Nov Dec | Jan 🗖 Feb                               | Mar Apr | 🗖 May 🗖 Jun |           |  |
|-------------------------------------------------------|-----------|----------|---------|-----------------------------------------|---------|-------------|-----------|--|
| 18                                                    | 3,000,000 |          |         |                                         | -       |             |           |  |
| 16                                                    | 5,000,000 |          |         |                                         |         |             |           |  |
| 14                                                    | 4,000,000 |