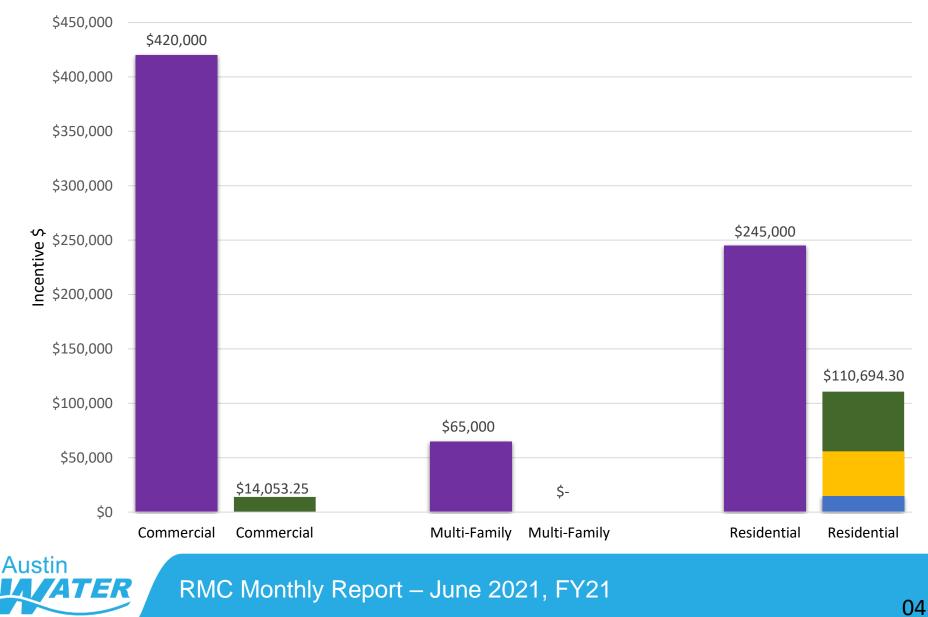

### **Rebates and Incentives Budget, FYTD**

■ FY21 Total Budget ■ Q1 ■ Q2 ■ Q3 ■ Q4