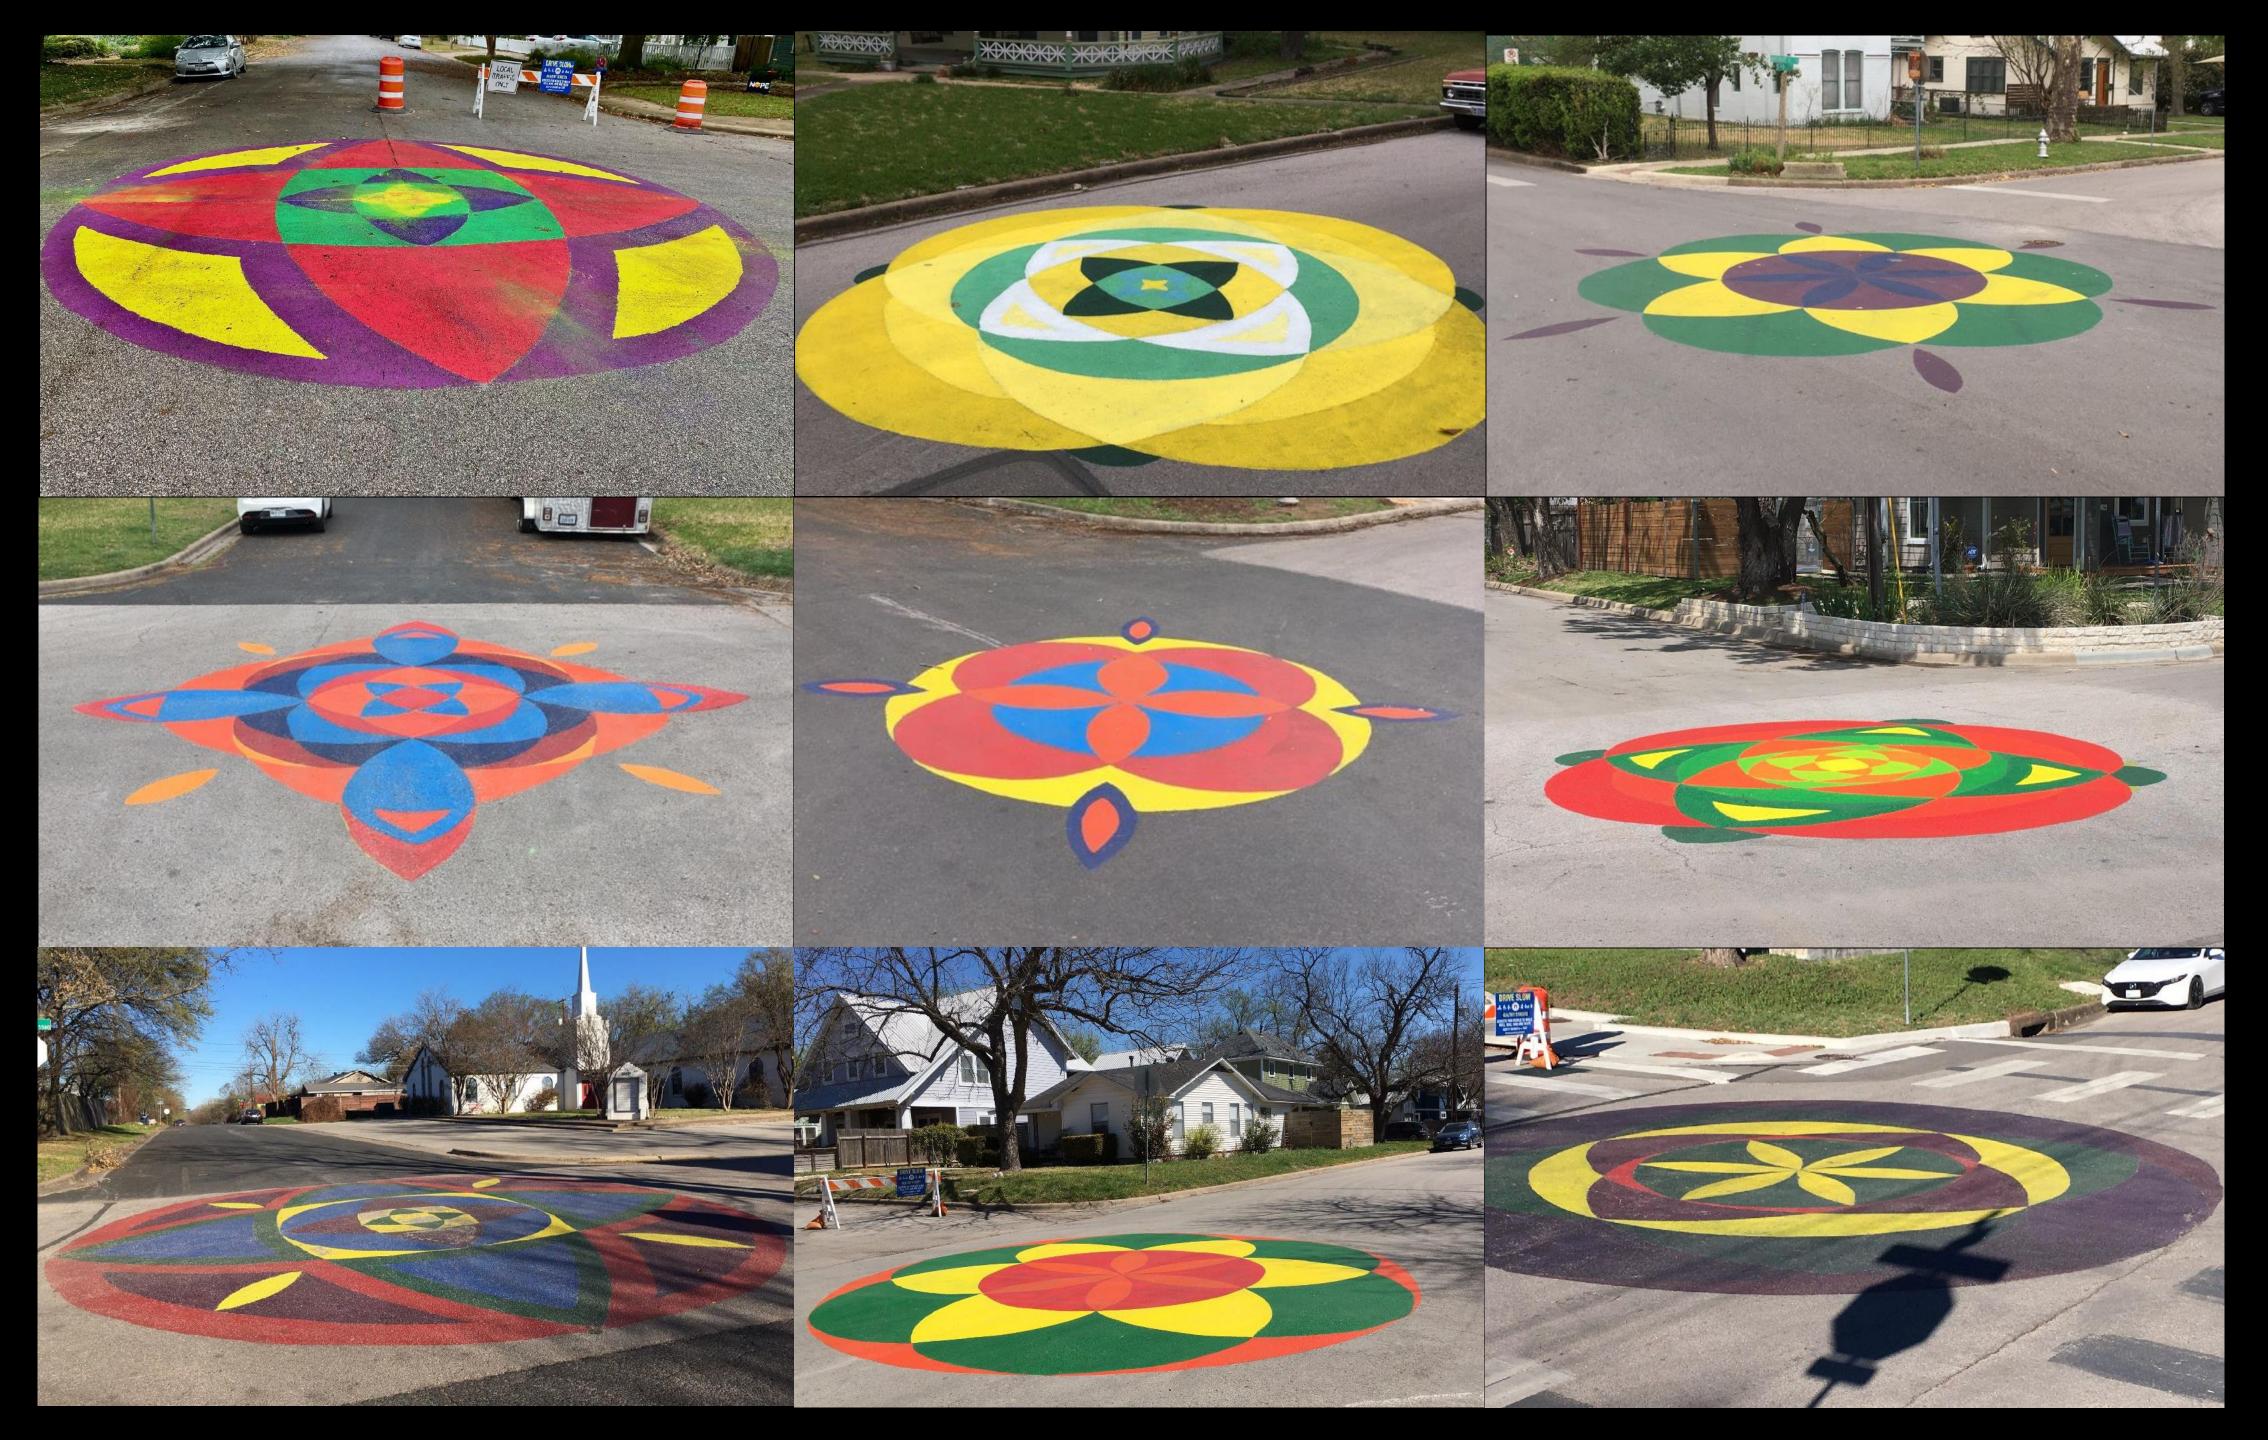

## **Proposed Austin Living Streets program**

#### DRIVE SLOW DRIVE

----

Belfast Dr

Avenue G

Comal from Manor to Lady Bird Lake

Riverside Dr from South First St to Lee Barton Dr

Pleasant Valley at Longhorn Dam

Bouldin / Garden Villa from Banister to Butler Park

Country Club Creek / Wickersham / Oltorf / Pleasant Valley / Venture / Madera from Mabel Davis to Lady Bird Lake

Marsh - Whispering Oaks

P P P P P

CAL