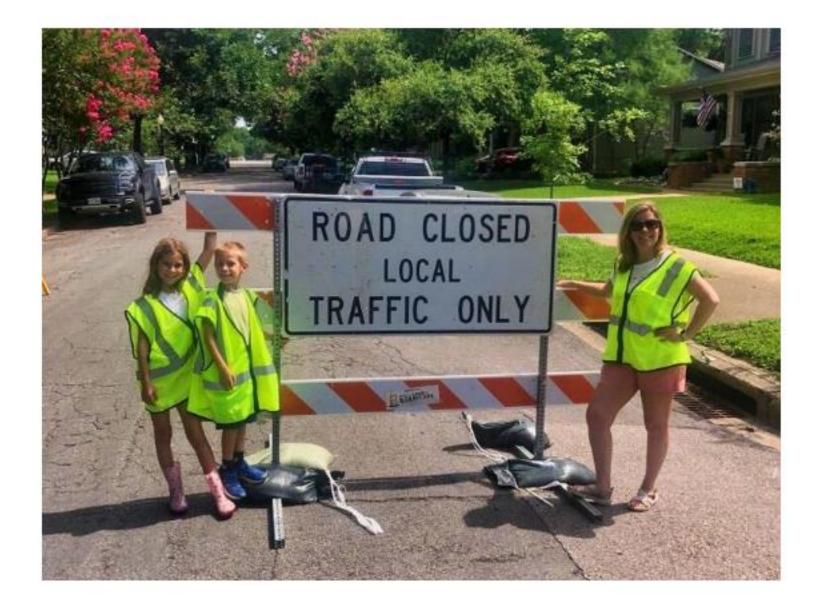

# **Healthy Streets Permit for Residents: Examples from other cities**

## **Stay Healthy Blocks**

Seattle WA

**Dallas Slow Streets** 

Dallas TX

### **Open Streets KC**

Kansas City MO