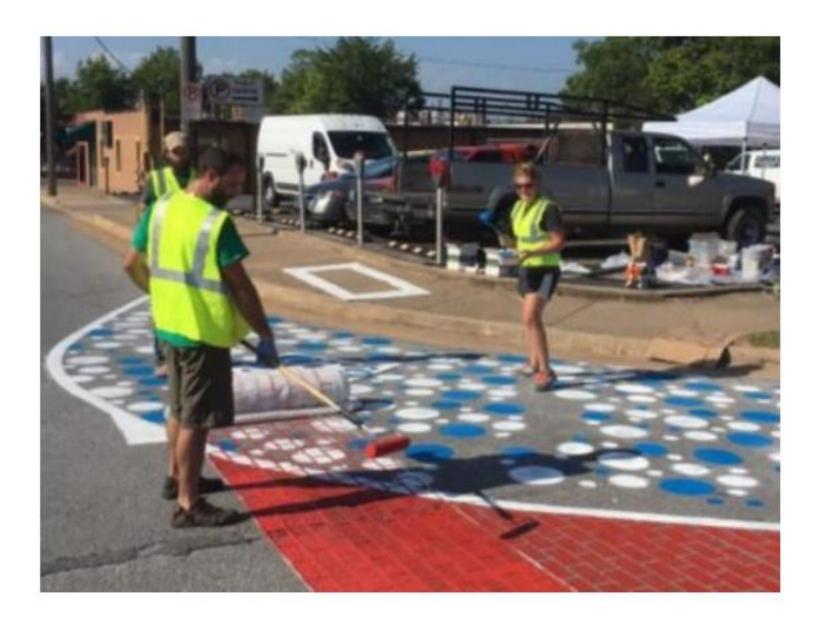

## **Proposed Austin Living Streets program**







#### DRIVE SLOW DRIVE

----



Belfast Dr

Avenue G

Comal from Manor to Lady Bird Lake

Riverside Dr from South First St to Lee Barton Dr

Pleasant Valley at Longhorn Dam

Bouldin / Garden Villa from Banister to Butler Park

Country Club Creek / Wickersham / Oltorf / Pleasant Valley / Venture / Madera from Mabel Davis to Lady Bird Lake

Marsh - Whispering Oaks











P P P P P

CAL





## *HEALTHY STREETS* TS FOR PEOPLE TO WAI **BIKE, RUN AND SKATI** EP IT DISTANT 6 + FEET

ISTINTEXAS.GOV/HEALTHYSTREETS





















# **Proposed Austin Living Streets program**





## Neighbor-Led Traffic Calming and Placemaking:

## **Examples from other cities**





## **Tactical Urbanism Program**

Fayetteville, AR

MEMFix

Memphis, TN



## Pop-Up Projects

Fort Worth, TX

# **Healthy Streets Permit for Residents: Examples from other cities**





## **Stay Healthy Blocks**

Seattle WA

**Dallas Slow Streets** 

Dallas TX



### **Open Streets KC**

Kansas City MO

## Play Streets: Examples from other cities





## **Play Streets**

San Francisco CA

Play Streets New York City NYC



## **Play Streets** Los Angeles CA





## Thank you!

#### www.AustinLivingStreets.com