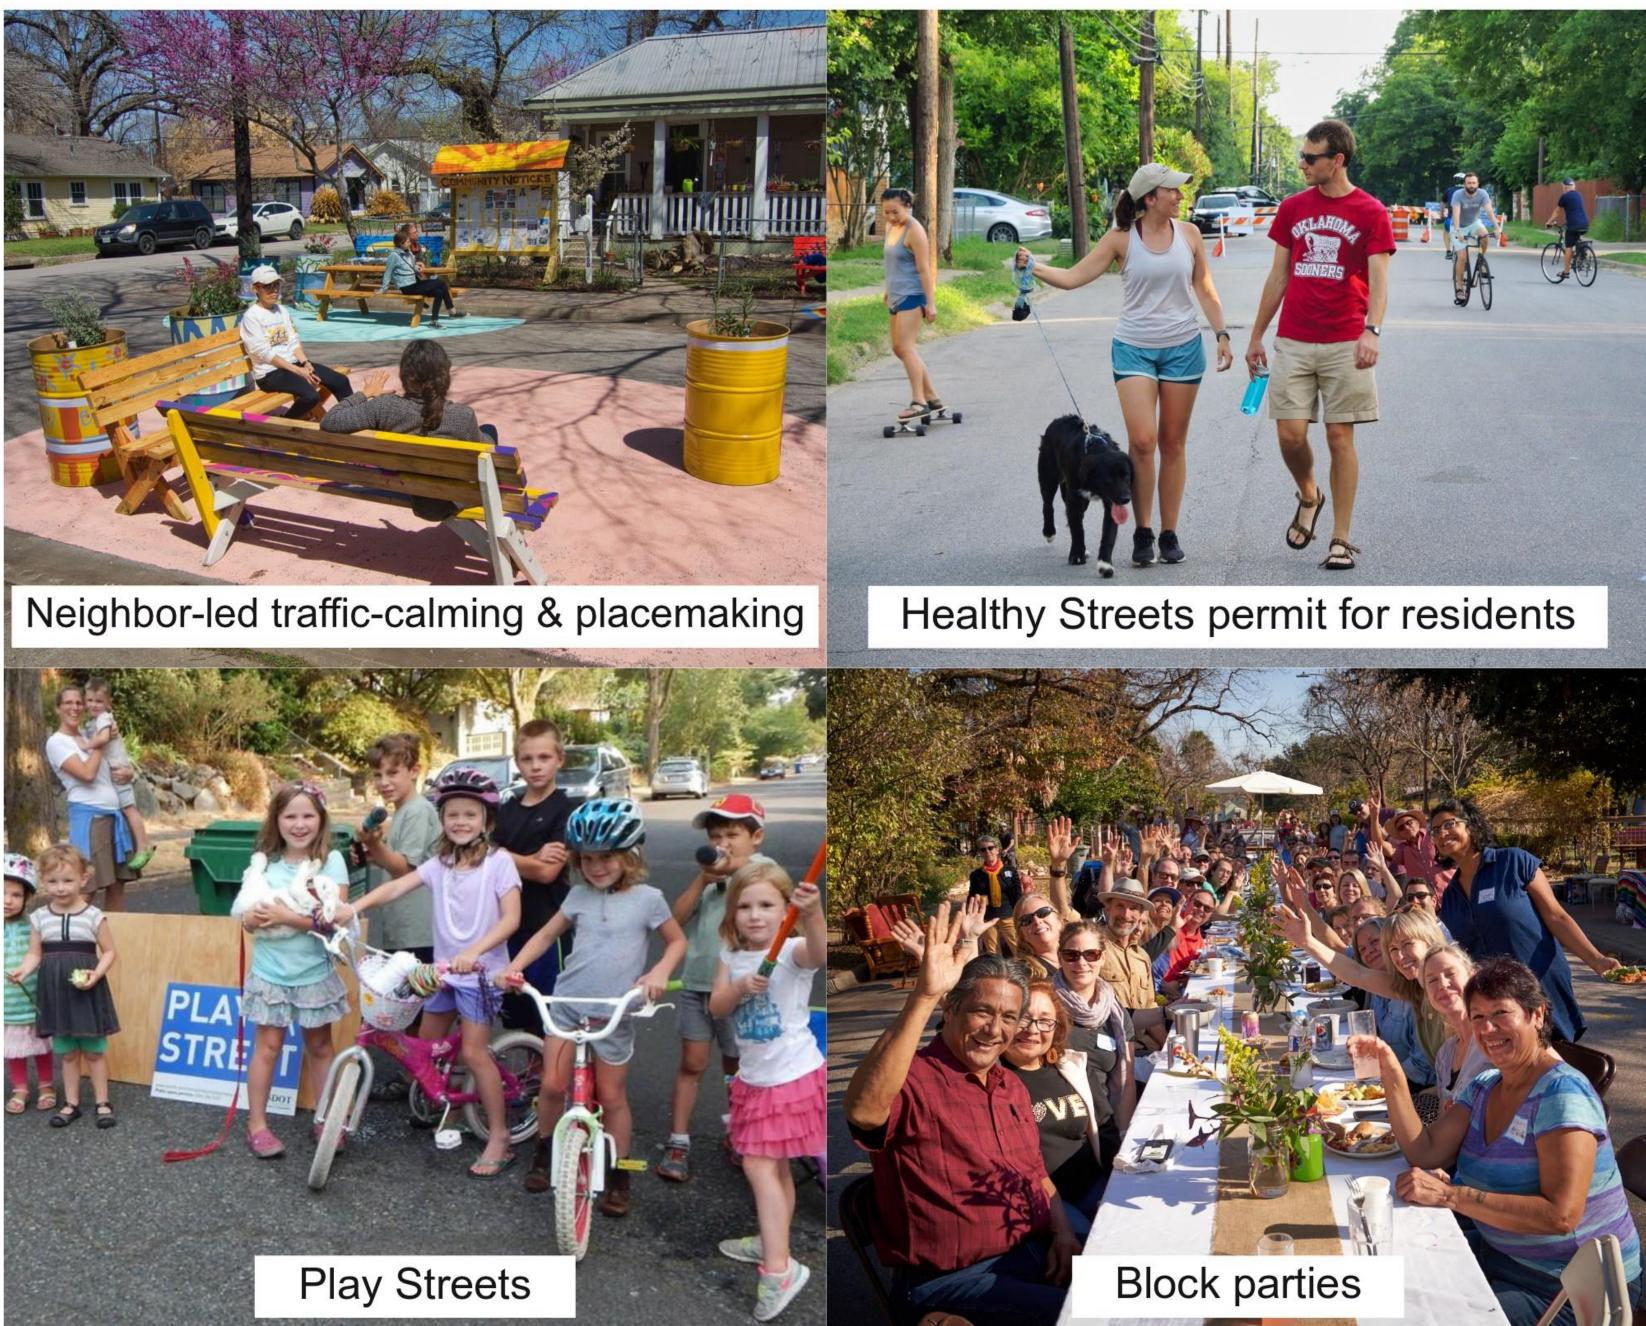

## **Proposed Austin Living Streets program**







#### DRIVE SLOW DRIVE

----



Belfast Dr

Avenue G

Comal from Manor to Lady Bird Lake

Riverside Dr from South First St to Lee Barton Dr

Pleasant Valley at Longhorn Dam

Bouldin / Garden Villa from Banister to Butler Park

Country Club Creek / Wickersham / Oltorf / Pleasant Valley / Venture / Madera from Mabel Davis to Lady Bird Lake

Marsh - Whispering Oaks











P P P P P

CAL





## *HEALTHY STREETS* TS FOR PEOPLE TO WAI **BIKE, RUN AND SKATI** EP IT DISTANT 6 + FEET

ISTINTEXAS.GOV/HEALTHYSTREETS





















# **Proposed Austin Living Streets program**





## Neighbor-Led Traffic Calming and Placemaking:

## **Examples from other cities**





## **Tactical Urbanism Program**

Fayetteville, AR

MEMFix

Memphis, TN



## Pop-Up Projects

Fort Worth, TX

# **Healthy Streets Permit for Residents: Examples from other cities**





## **Stay Healthy Blocks**

Seattle WA

**Dallas Slow Streets** 

Dallas TX



### **Open Streets KC**

Kansas City MO

## Play Streets: Examples from other cities





## **Play Streets**

San Francisco CA

Play Streets New York City NYC



## **Play Streets** Los Angeles CA





## Thank you!

#### www.AustinLivingStreets.com