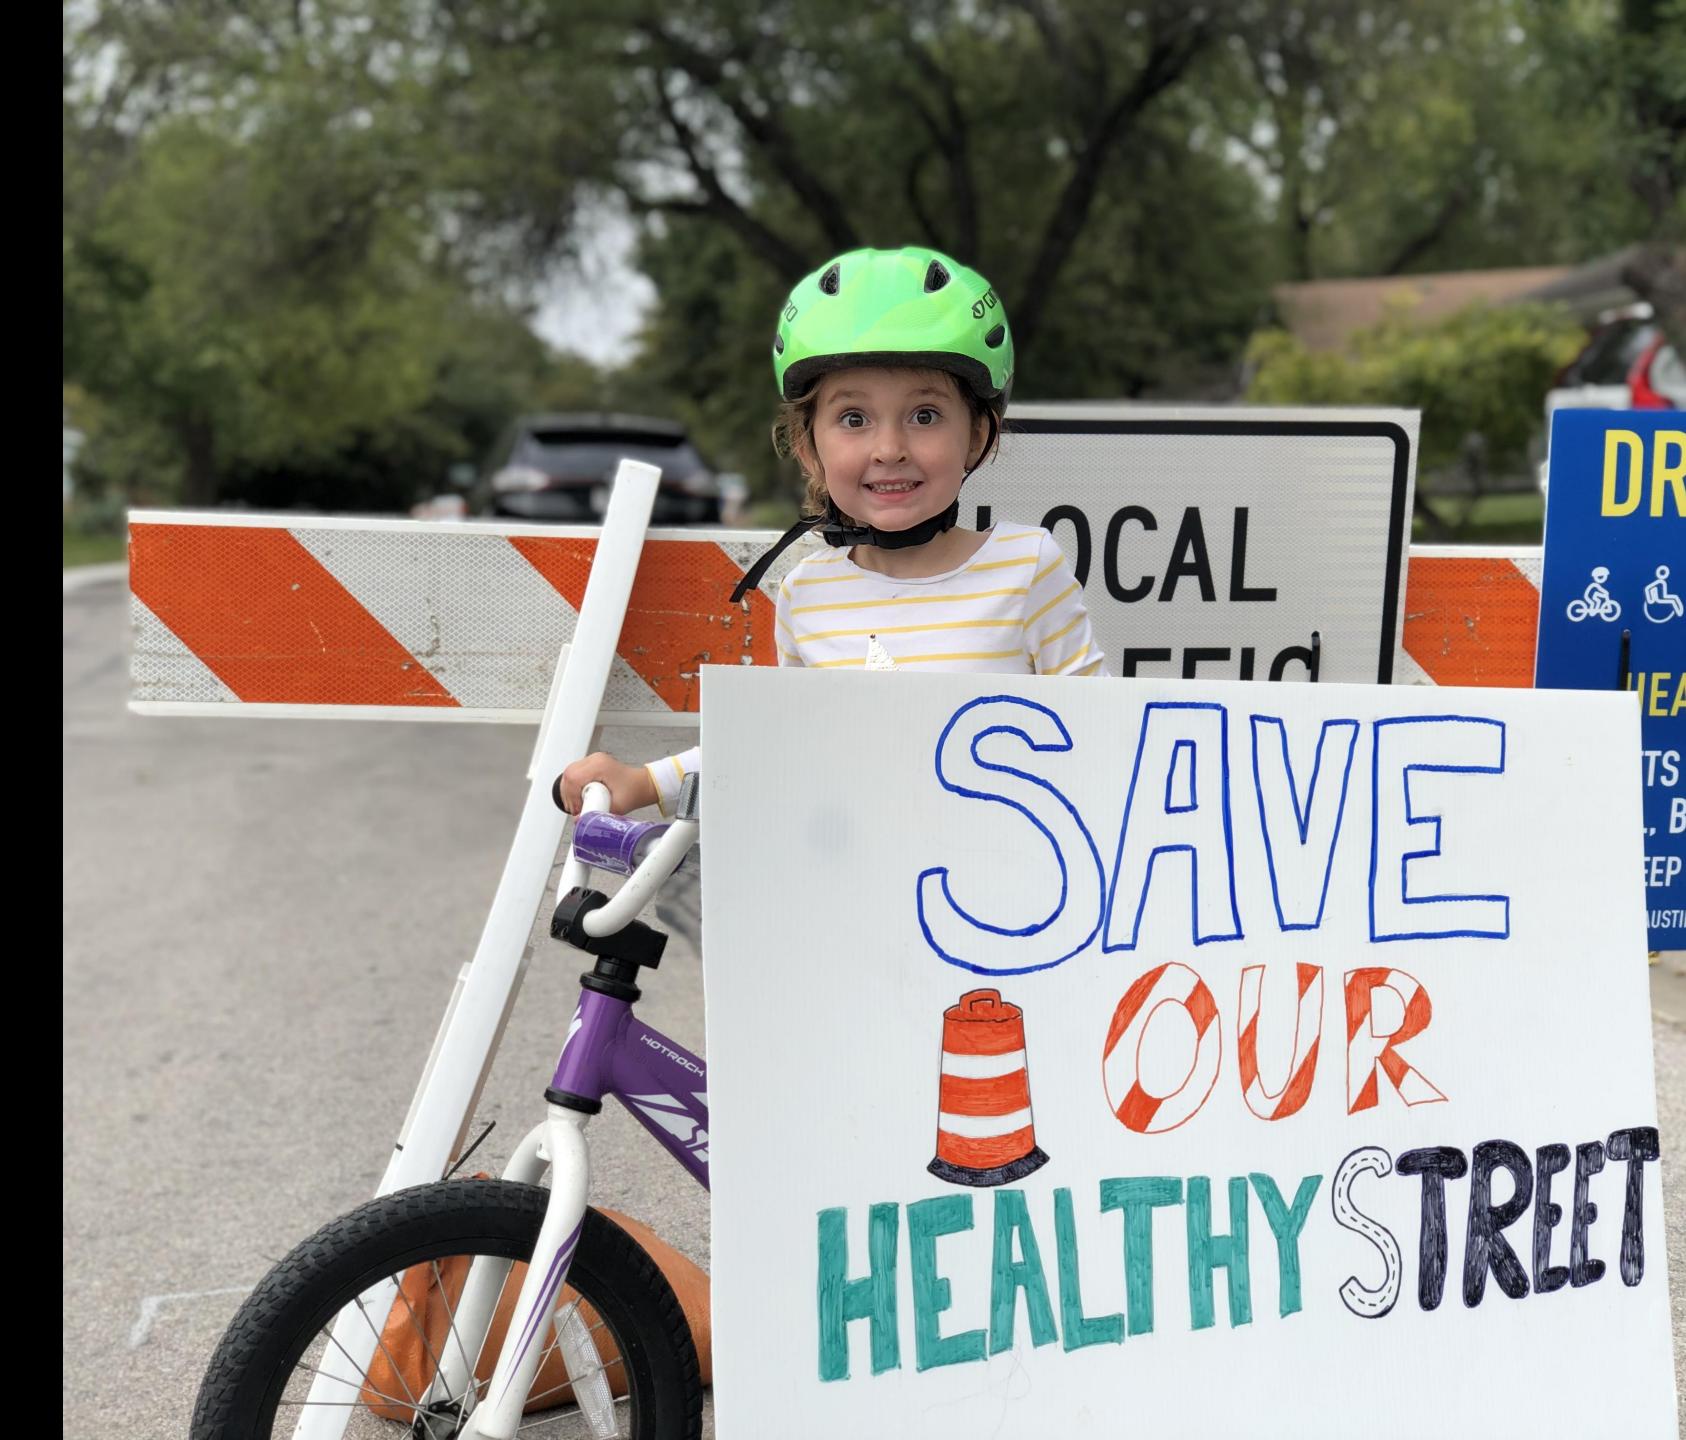

# **Healthy Streets Permit for Residents: Examples from other cities**

## **Stay Healthy Blocks**

Seattle WA

**Dallas Slow Streets** 

Dallas TX