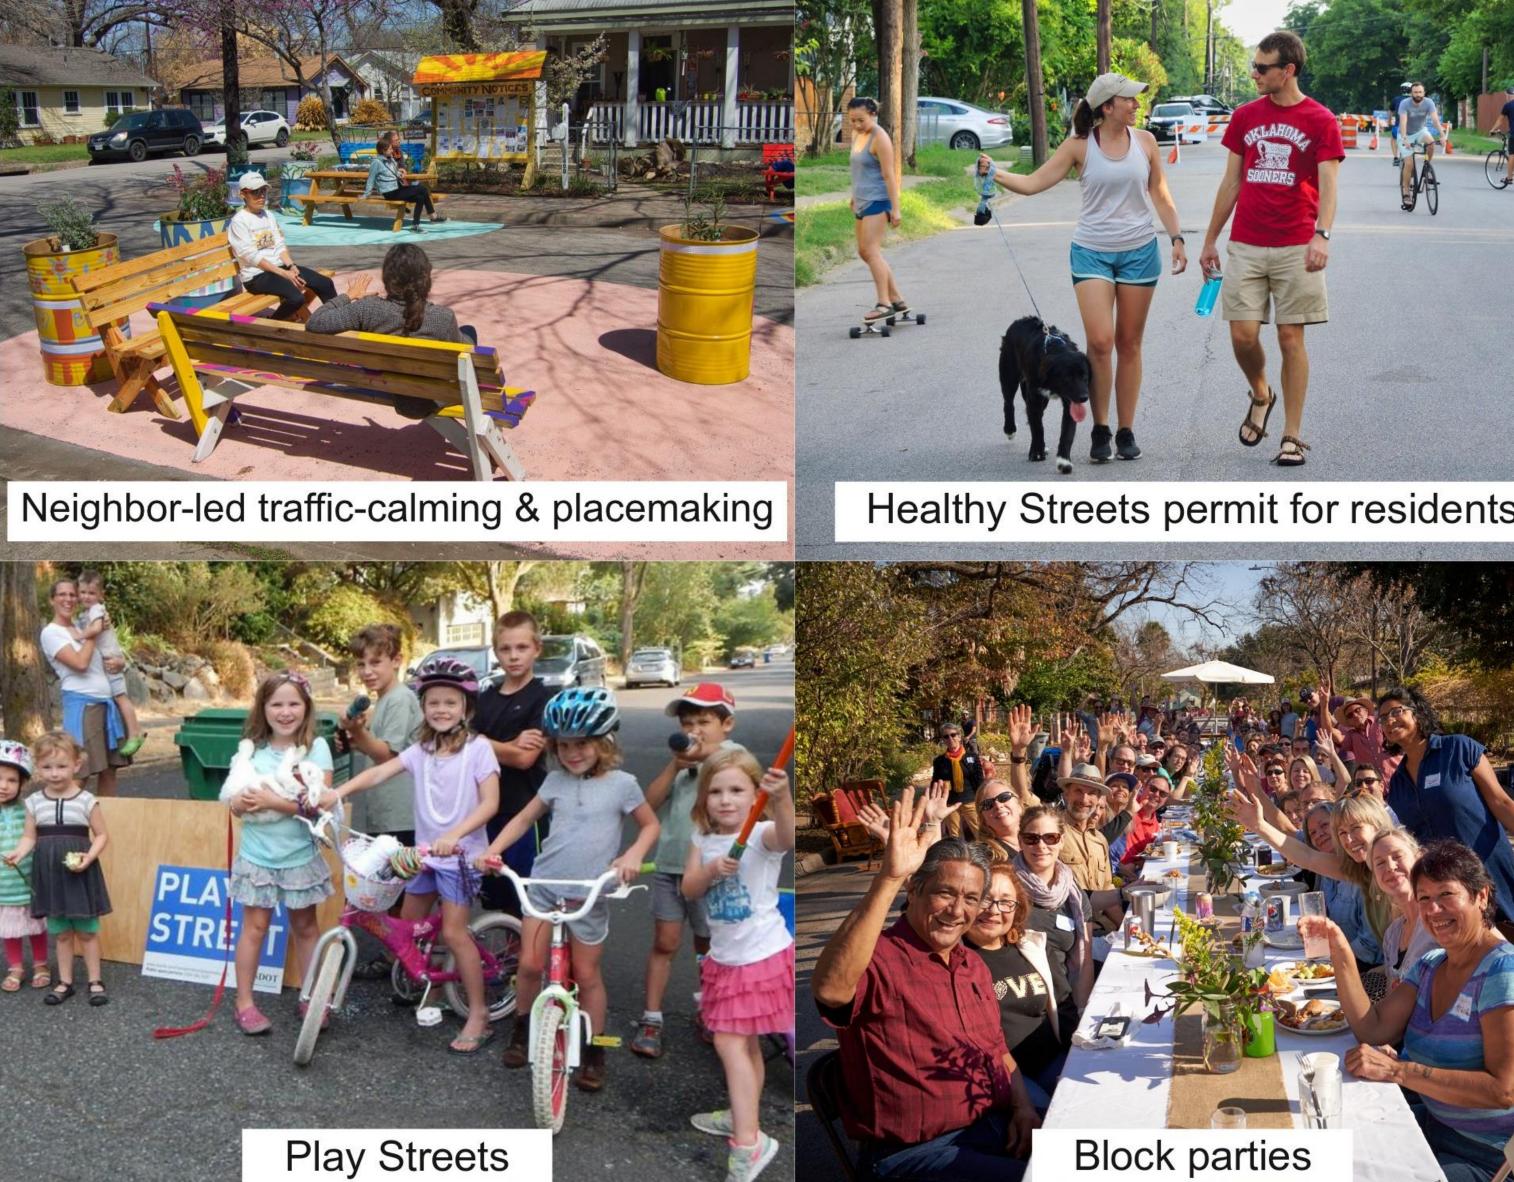

## **Proposed Austin Living Streets program**

# **Proposed Austin Living Streets program**

## Neighbor-Led Traffic Calming and Placemaking:

# **Healthy Streets Permit for Residents: Examples from other cities**

## Play Streets: Examples from other cities