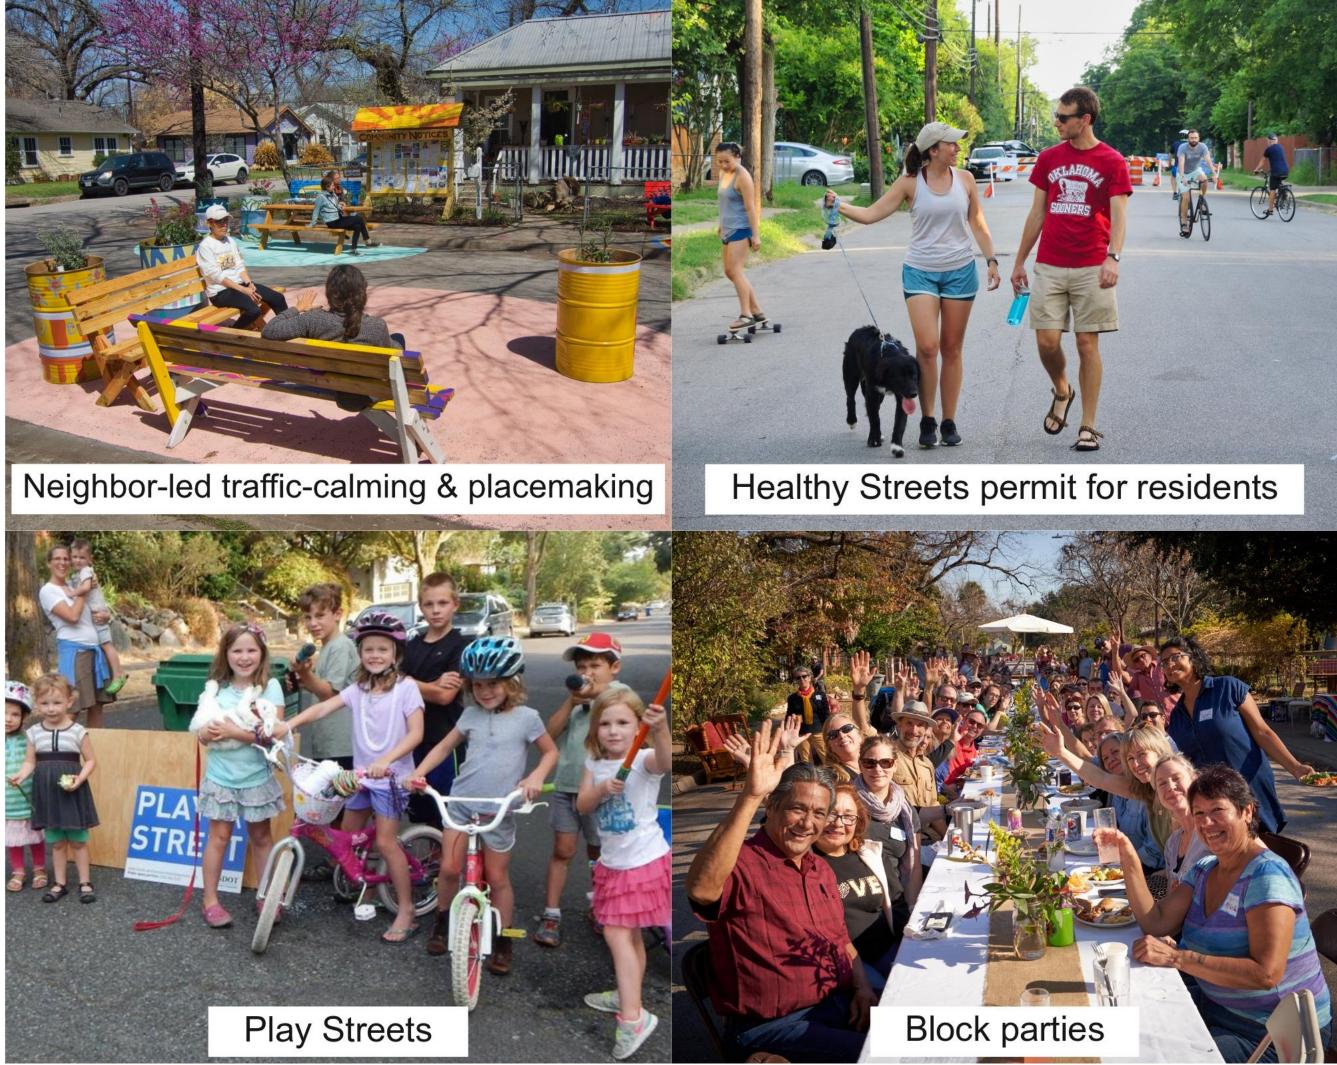

## Neighbor-Led Traffic Calming and Placemaking:

# **Healthy Streets Permit for Residents: Examples from other cities**

## Play Streets: Examples from other cities