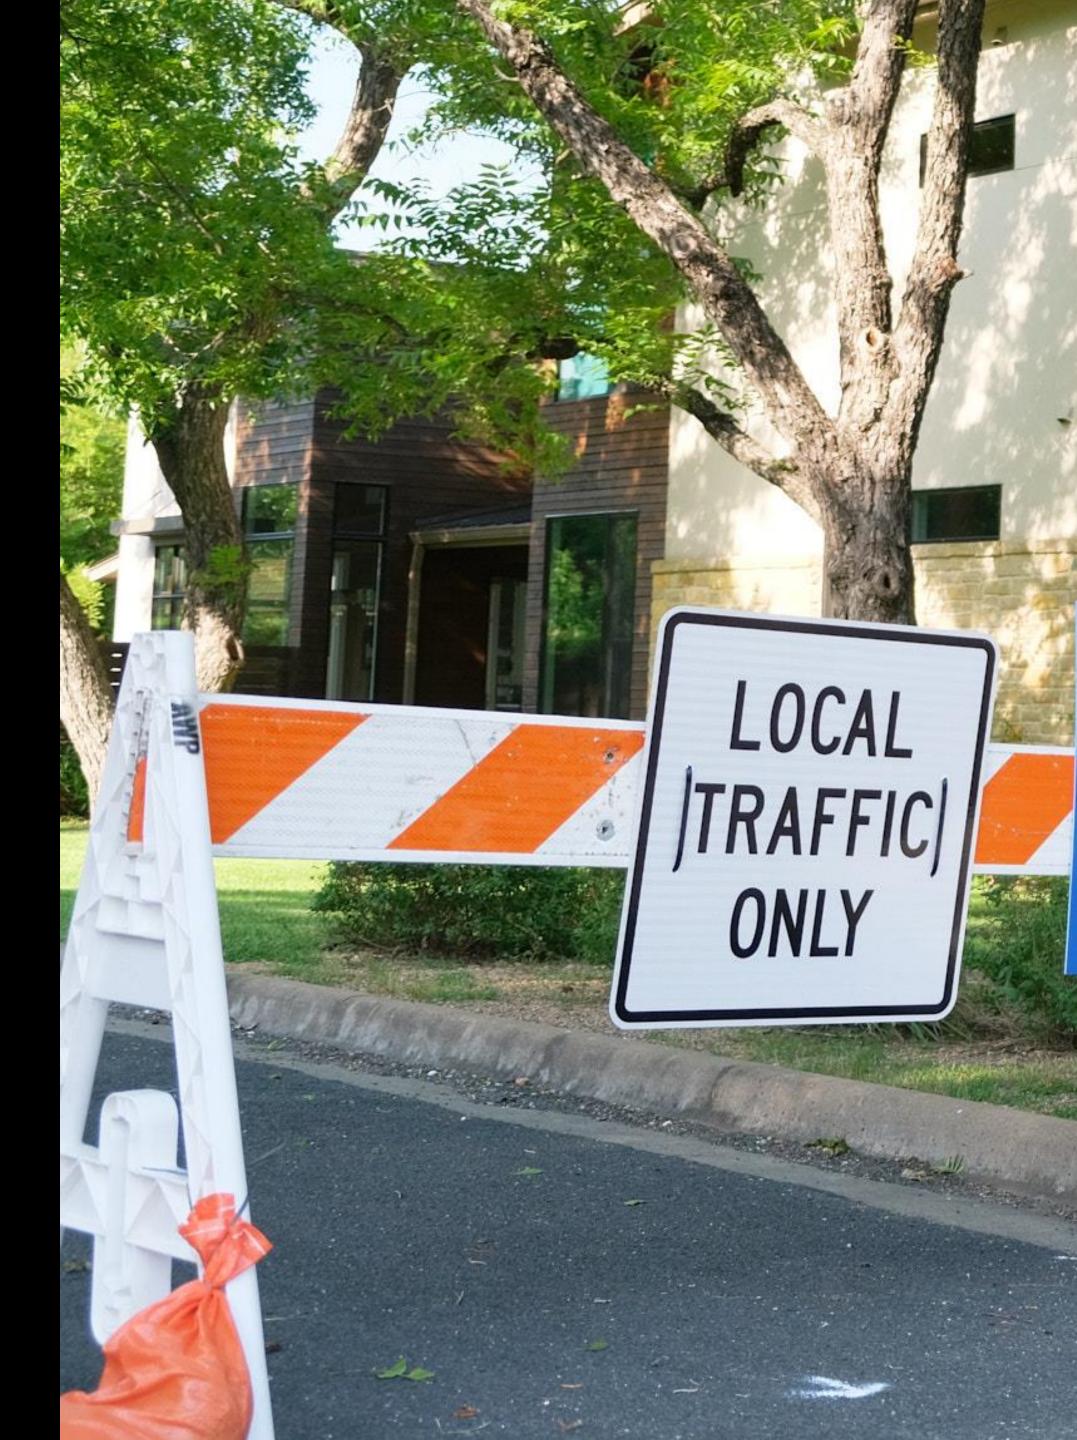

# **Healthy Streets Permit for Residents: Examples from other cities**

## **Stay Healthy Blocks**

Seattle WA

**Dallas Slow Streets** 

Dallas TX