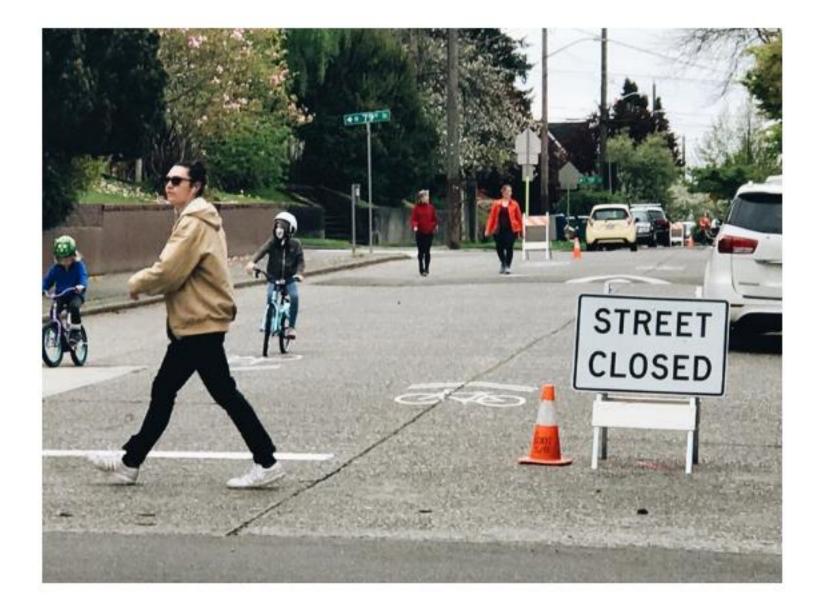

# **Healthy Streets Permit for Residents: Examples from other cities**

## **Stay Healthy Blocks**

Seattle WA

**Dallas Slow Streets** 

Dallas TX