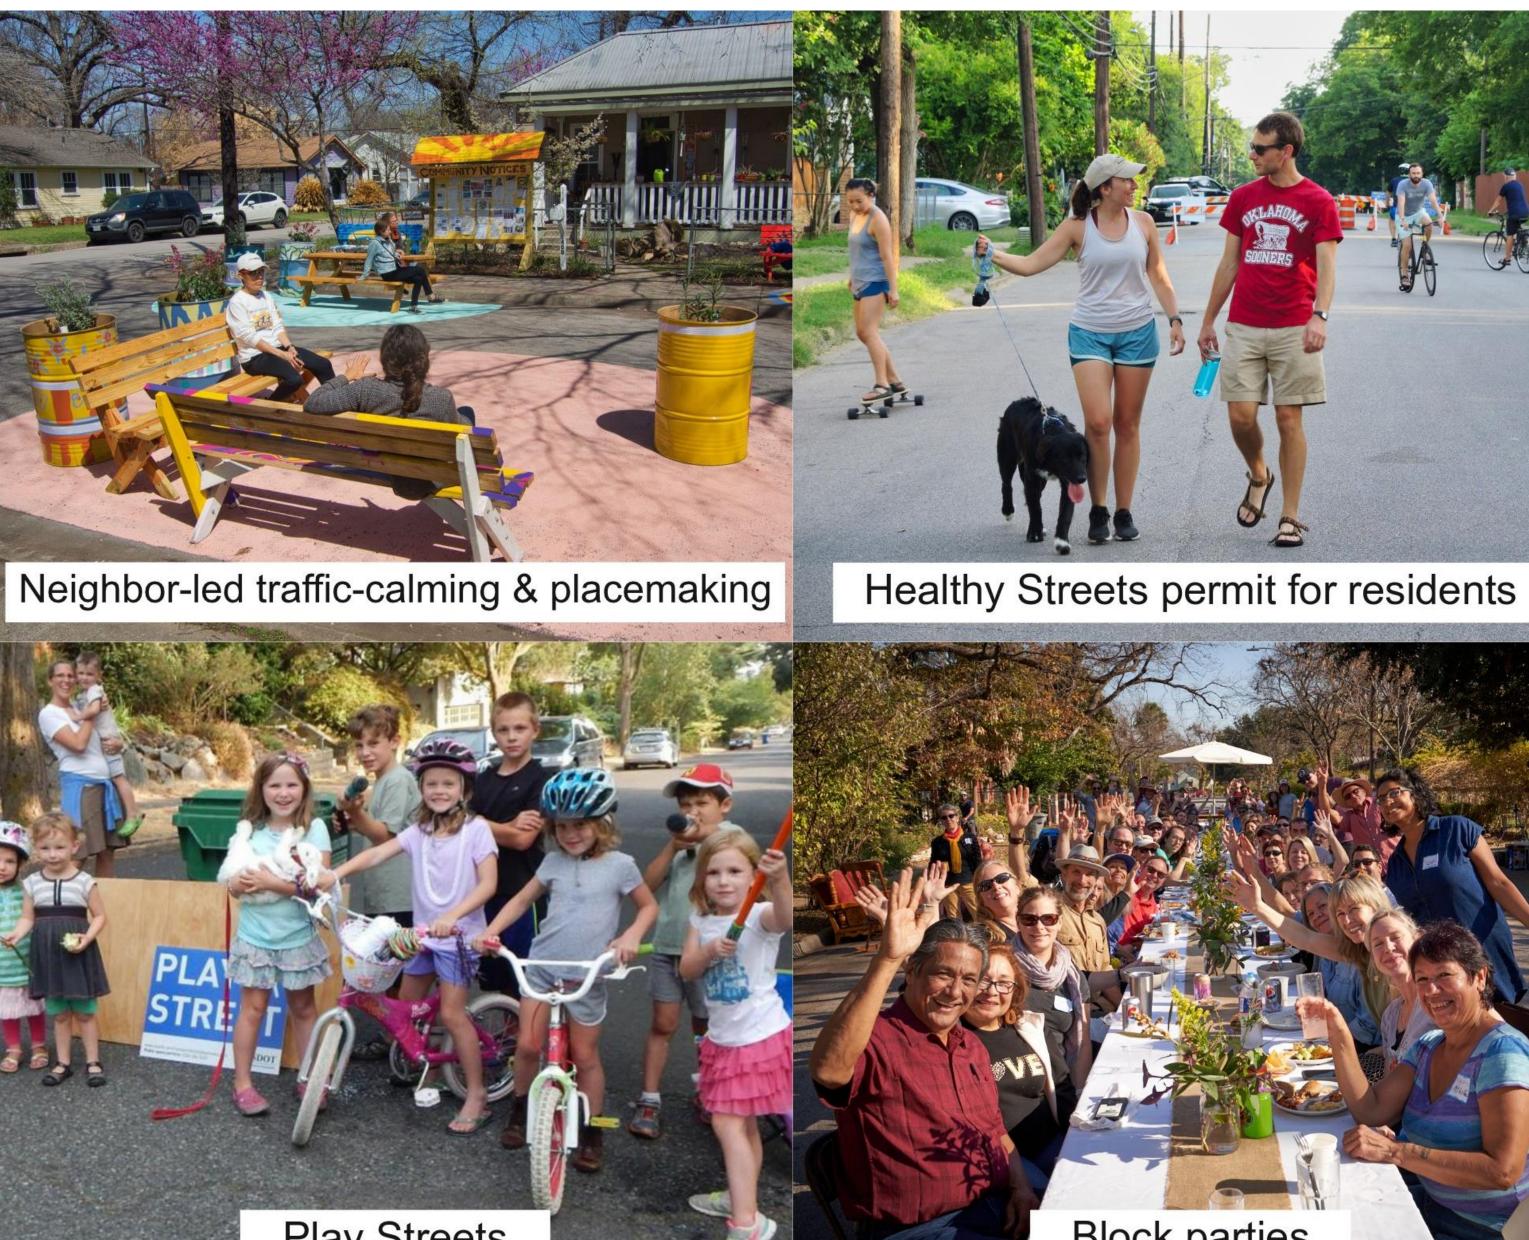

## **Proposed Austin Living Streets program**

# **Proposed Austin Living Streets program**

## Neighbor-Led Traffic Calming and Placemaking:

# **Healthy Streets Permit for Residents: Examples from other cities**

## Play Streets: Examples from other cities