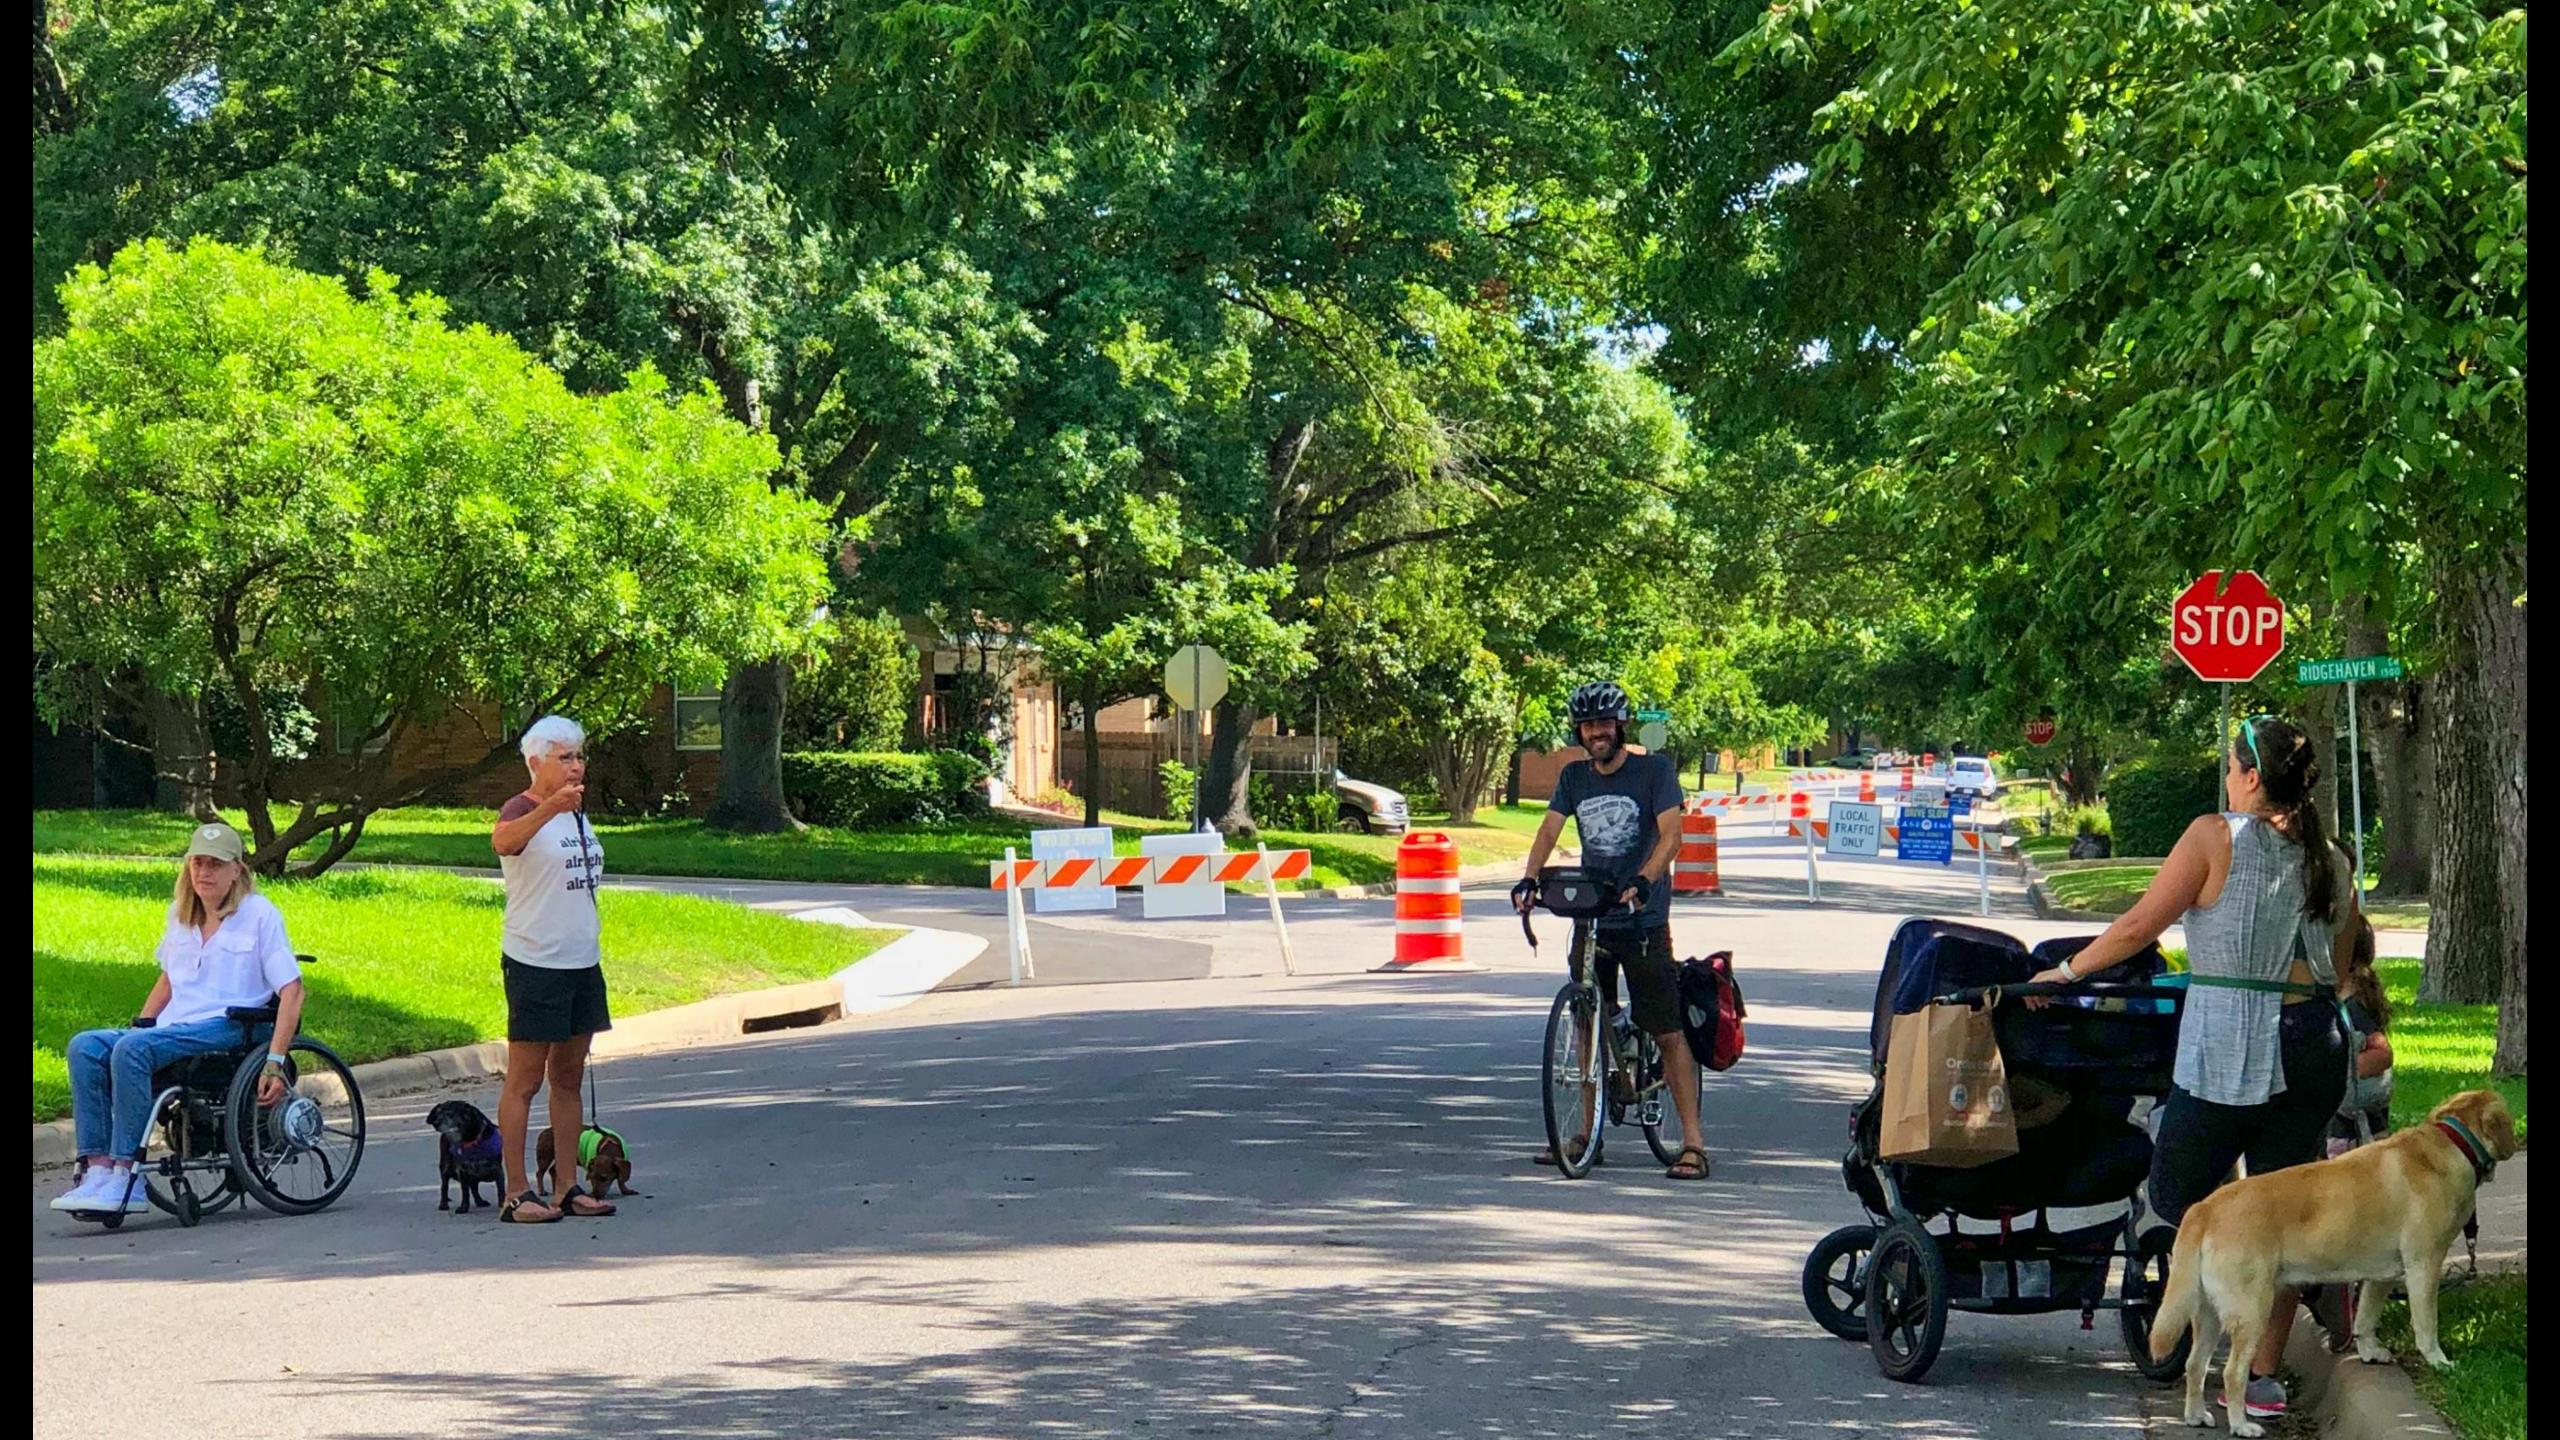

# **Healthy Streets Permit for Residents: Examples from other cities**

## **Stay Healthy Blocks**

Seattle WA

**Dallas Slow Streets** 

Dallas TX